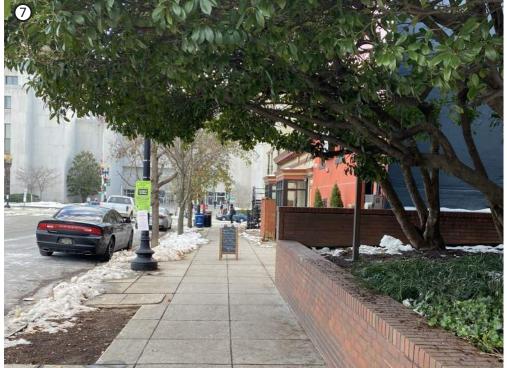

## **EXISTING CONDITIONS OBSERVATIONS**

BRICK WALLS BEND AT 45 DEGREE ANGLES TO WORK WITH DESIRED SIGHT LINES AND EASE OF ACCESS

CONCRETE PLANTERS AT THE MAIN ENTRANCE PREVENT HIGH FOOT TRAFFIC AND VEHICLES FROM ENTERING. SPECIAL PAVING IS SHOWN

STEPS ON THE BACKSIDE OF THE BUILDING HAVE BEEN ALTERED TO MAKE ACCESS ADA COMPLIANT AND EXTEND THE ENTRANCE TOWARDS THE STREET