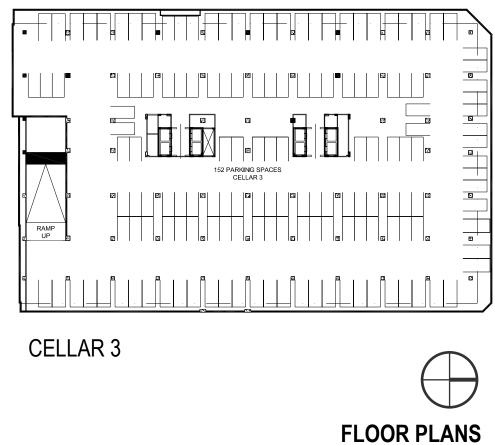

### **CFA CONCEPT REVIEW**

The Georgetown Company

FEBRUARY 20, 2025

STREET ELEVATION

TYPICAL FLOOR (3-8)

**1ST FLOOR** 

CELLAR 2

RAMP DN

RAMP UP

A 06

SCALE: 1/64" = 1'-0"