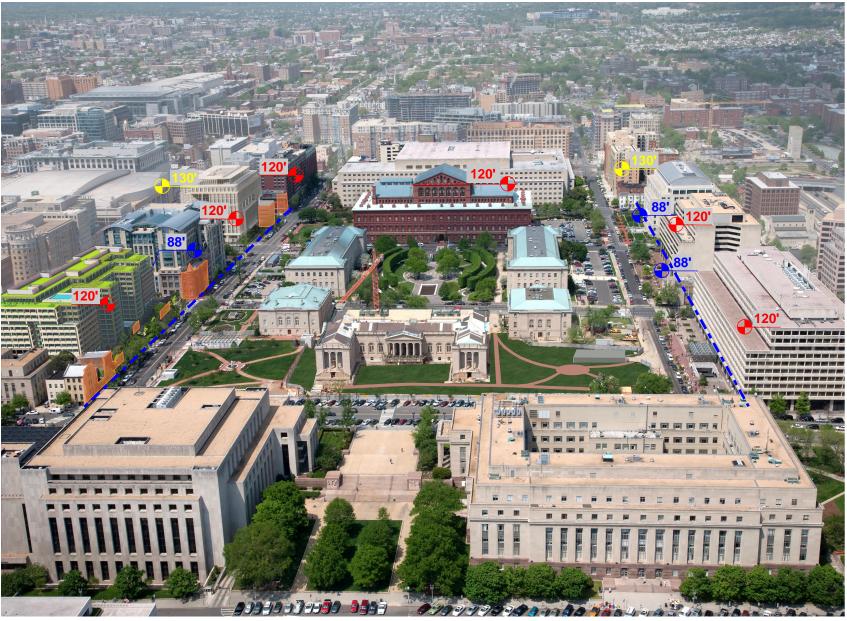

## **CFA CONCEPT REVIEW**

The Georgetown Company

abundant light and air.

FEBRUARY 20, 2025

ADDING HABITABLE SPACE TO PH WITH MECHANICAL ON PH ROOF

MASSING MODIFICATIONS

The "Frame" around Judiciary Square is held on the east side by buildings with similar heights and setbacks. On the west side, the low scale historic buildings and small additions create a human scale "frame".

Building height remains at 120'.

## **THE FRAME**

**URBAN ANALYSIS** 