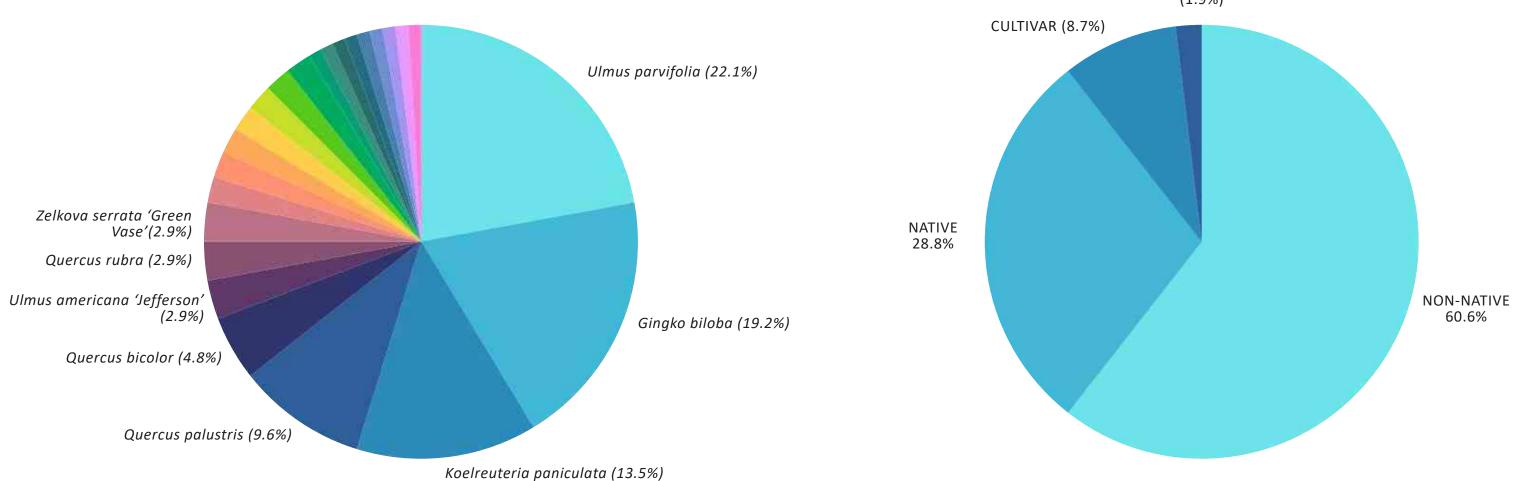

#### SITE CONTEXT MOST COMMON STREET TREES

*Ulmus parvifolia* Chinese Elm NON-NATIVE Count: 23

*Gingko biloba* Gingko Tree NON-NATIVE Count: 20

*Koelreuteria paniculata* Golden Rain Tree NON-NATIVE Count: 14

Pin Oak

NATIVE

Count: 10

*Quercus bicolor* Swamp White Oak NATIVE Count: 5

Ulmus americana 'Jefferson' Jefferson Elm NATIVE CULTIVAR Count: 3

Quercus rubra Red Oak NATIVE Count: 3

Acer rubrum Red Maple NATIVE Count: 2

Gleditsia triacanthos var. inermis 'Skyline' Skyline honeylocust NATIVE CULTIVAR Count: 2

Count: 2

#### 450 5TH ST. NW

**CFA CONCEPT REVIEW** 

FEBRUARY 20, 2025

Zelkova serrata, Japanese Zelkova NON-NATIVE Count: 5

*Liquidambar rotundiloba,* Roundleaf Sweetgum NATIVE

.

*Liquidambar styraciflua,* Sweetgum NATIVE Count: 2

#### **SITE CONTEXT** MOST COMMON STREET TREES

#### TYPES OF STREE TREE SPECIES NEAR THE SITE

#### AMOUNT OF NON-NATIVE, NATIVE, CULTIVAR SPECIES

450 5TH ST. NW