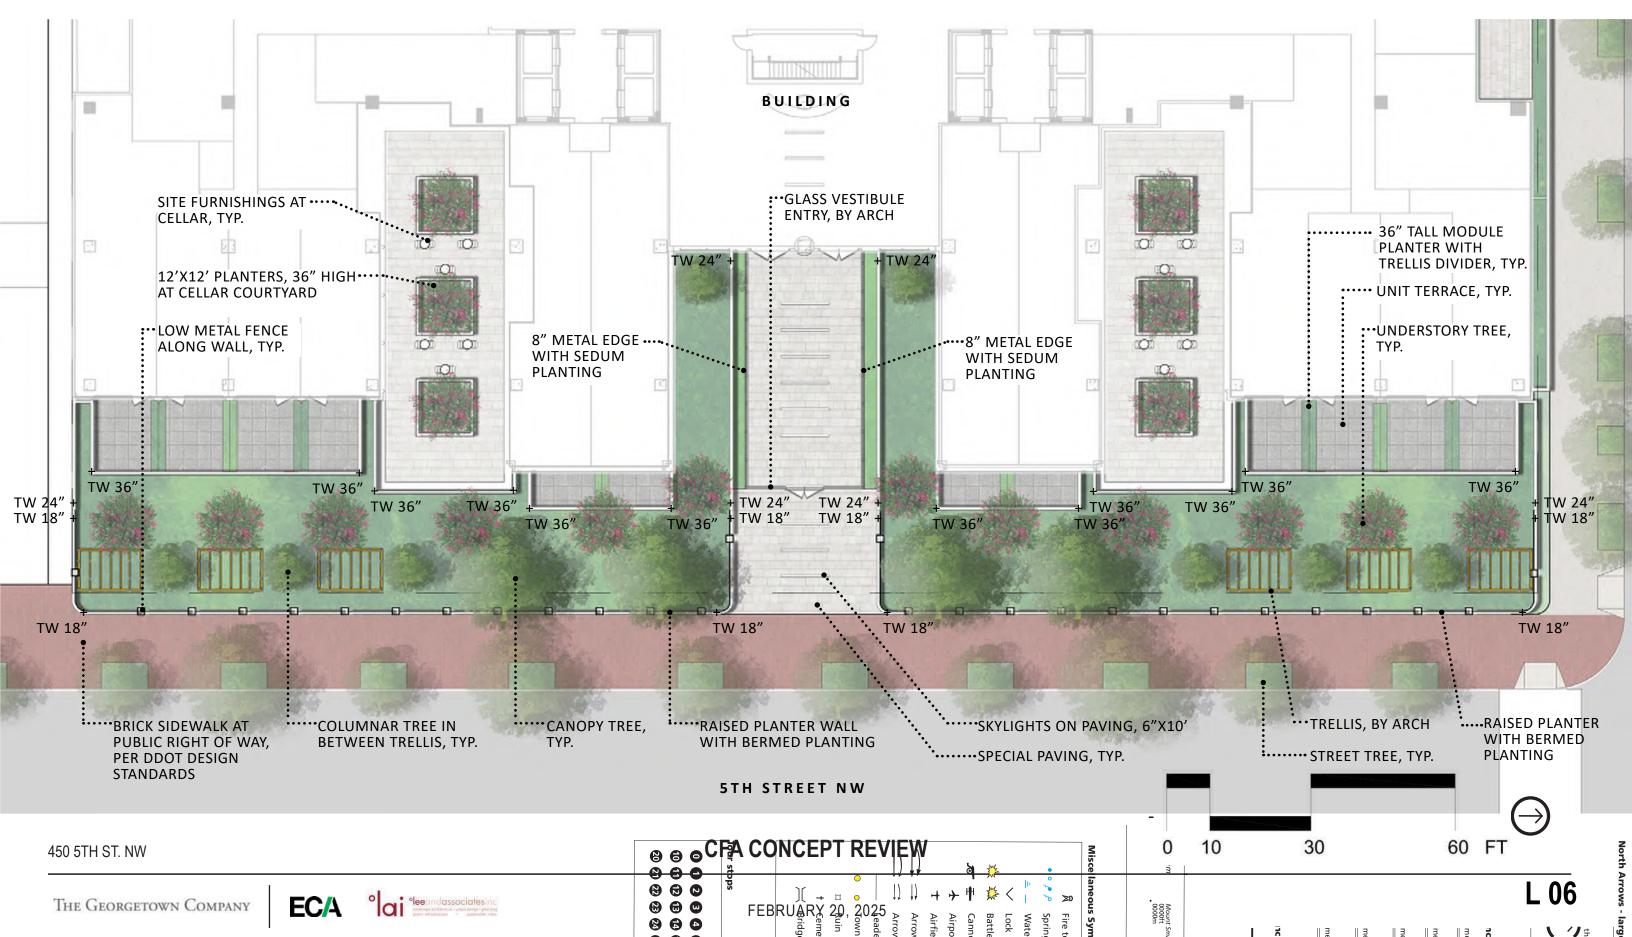

## **ENLARGED SITE PLAN** 5TH STREET NW STREETSCAPE

## **SECTIONS** 5TH STREET FRONTAGE

1/8"=1'-0"

#### 450 5TH ST. NW

The Georgetown Company

**CFA CONCEPT REVIEW** 

FEBRUARY 20, 2025

L 09