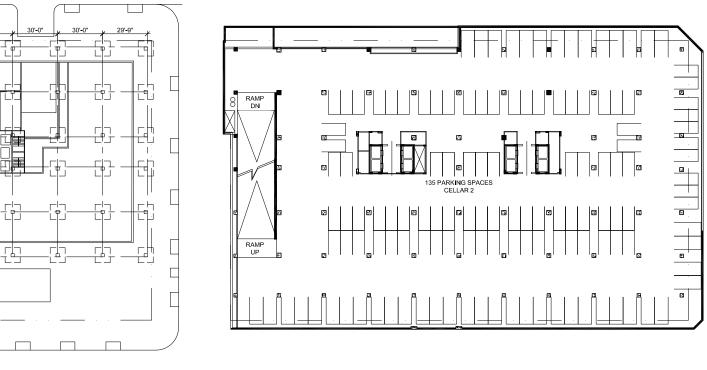

### **CFA CONCEPT REVIEW**

The Georgetown Company

FEBRUARY 20, 2025

STREET ELEVATION

TYPICAL FLOOR (3-8)

**1ST FLOOR** 

CELLAR 2

RAMP DN

RAMP UP

A 06

SCALE: 1/64" = 1'-0"

## 2ND FLOOR

CELLAR 1