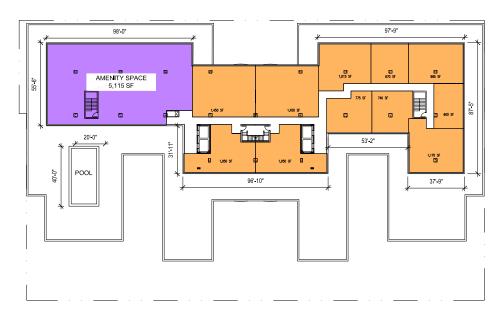

## appendix

TYPICAL FLOOR (3-8)

**1ST FLOOR** 

CELLAR 2

**EXISTING FLOOR PLANS** 

SCALE: 1/64" = 1'-0"

A 27

## 2ND FLOOR

#### 450 5TH ST NW

## **CFA CONCEPT REVIEW**