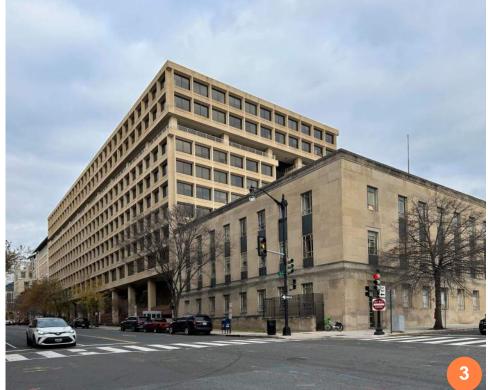

EXISTING SITE CONTEXT PAVING PALETTE



## THE EXISTING BUILDING

This project is a proposed conversion of an existing 1981 Brutalist Style office building to a current 500 unit +/residential apartment building. Tho located within the Pennsylvania Avenue Historic District; 450 5th Street is not a contributing building. And though not considered contributing, one of the team goals is to maintain and preserve the integrity and spirit of the existing building by utilizing much of the existing precast facade. All existing windows will be replaced with new energy efficient and operable units appropriate for residential use. And all new windows will be window wall components to rest on the existing slab and allow for larger areas of glass within the new facades.



## **CFA CONCEPT REVIEW**





450 5TH ST. NW



FEBRUARY 20, 2025





## **EXISTING BUILDING IN CONTEXT**





#### PROS:

- Depth and shadow
  Long lasting building materials
  Potential to re-use many of the existing pre-cast facade panels
  Potential for abundant landscape

- **CONS**: Unfriendly connection to the street Dated appearance Squatty proportion



## **CFA CONCEPT REVIEW**



# **1981 BRUTALISM**

## **BUILDING DETAILS**





## WHAT WE ARE PROPOSING

#### DESIGN & DEVELOPMENT GOALS:

1. To politely but confidently introduce residential use within a civic/government downtown context. And to preserve as much of the existing building and facade as possible.

2. To maintain the character of depth and shadow in the existing building and to incorporate similar qualities into the new facades.

3. To weave n