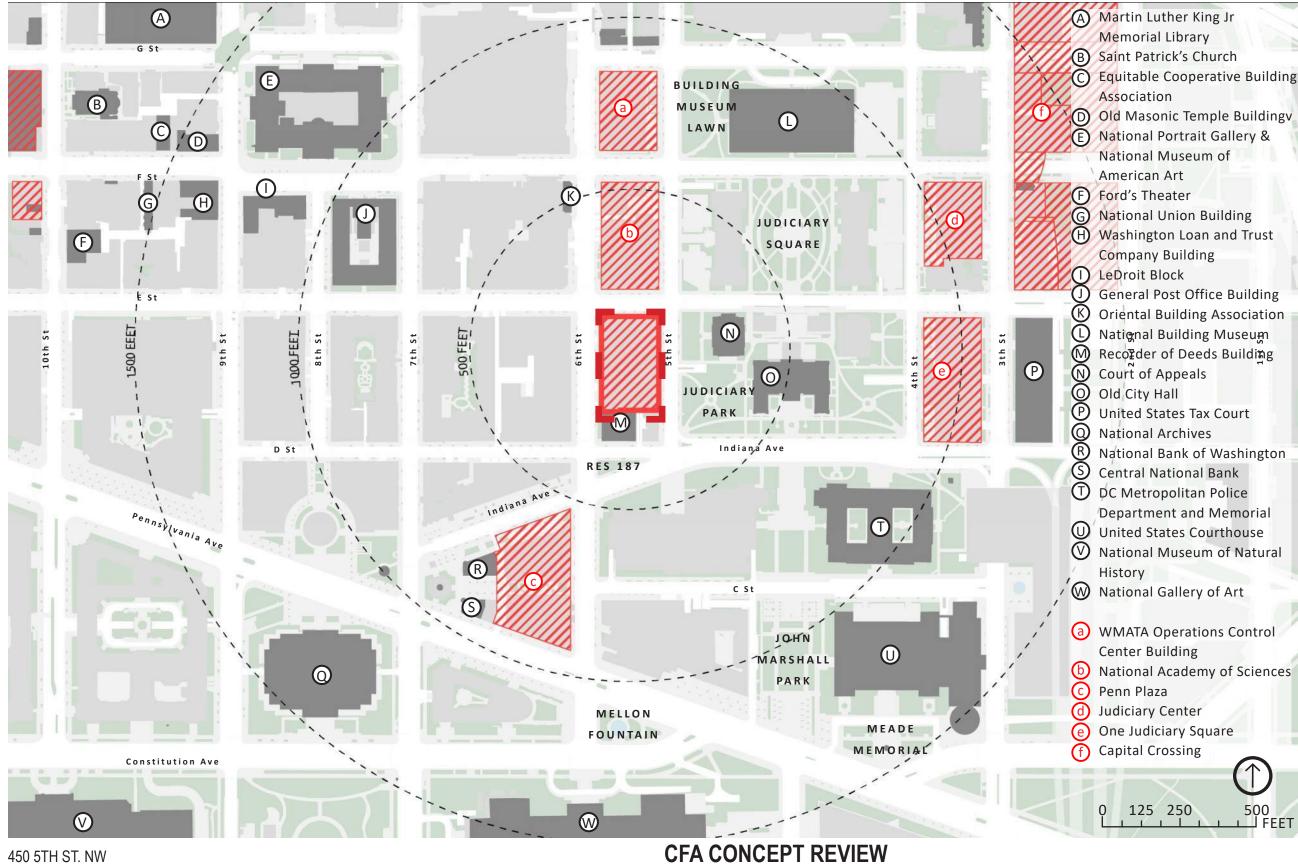

## **HISTORY & CONTEXT SUMMARY NEIGHBORHOOD CONTEXT** SURROUNDING BUILDINGS AND DEVELOPMENT

The Georgetown Company

**FEBRUARY 20, 2025** 

PUDs (PLANNED UNIT DEVELOPMENTS)

HISTORIC LANDMARK BUILDINGS

## SITE CONTEXT HISTORIC DISTRICTS

The Georgetown Company

FEBRUARY 20, 2025

PENNSYLVANIA AVENUE HISTORIC SITE

DOWNTOWN HISTORIC DISTRICT

SURROUNDING HISTORIC DISTRICTS

LANDMARK BUILDINGS

PROJECT LOCATION