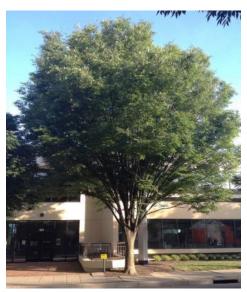

#### SITE CONTEXT MOST COMMON STREET TREES

*Ulmus parvifolia* Chinese Elm NON-NATIVE Count: 23

*Gingko biloba* Gingko Tree NON-NATIVE Count: 20

*Koelreuteria paniculata* Golden Rain Tree NON-NATIVE Count: 14

Pin Oak

NATIVE

Count: 10

*Quercus bicolor* Swamp White Oak NATIVE Count: 5

Ulmus americana 'Jefferson' Jefferson Elm NATIVE CULTIVAR Count: 3

Quercus rubra Red Oak NATIVE Count: 3

Acer rubrum Red Maple NATIVE Count: 2

Gleditsia triacanthos var. inermis 'Skyline' Skyline honeylocust NATIVE CULTIVAR Count: 2

Count: 2

#### 450 5TH ST. NW

**CFA CONCEPT REVIEW** 

FEBRUARY 20, 2025

Zelkova serrata, Japanese Zelkova NON-NATIVE Count: 5

*Liquidambar rotundiloba,* Roundleaf Sweetgum NATIVE

.

*Liquidambar styraciflua,* Sweetgum NATIVE Count: 2