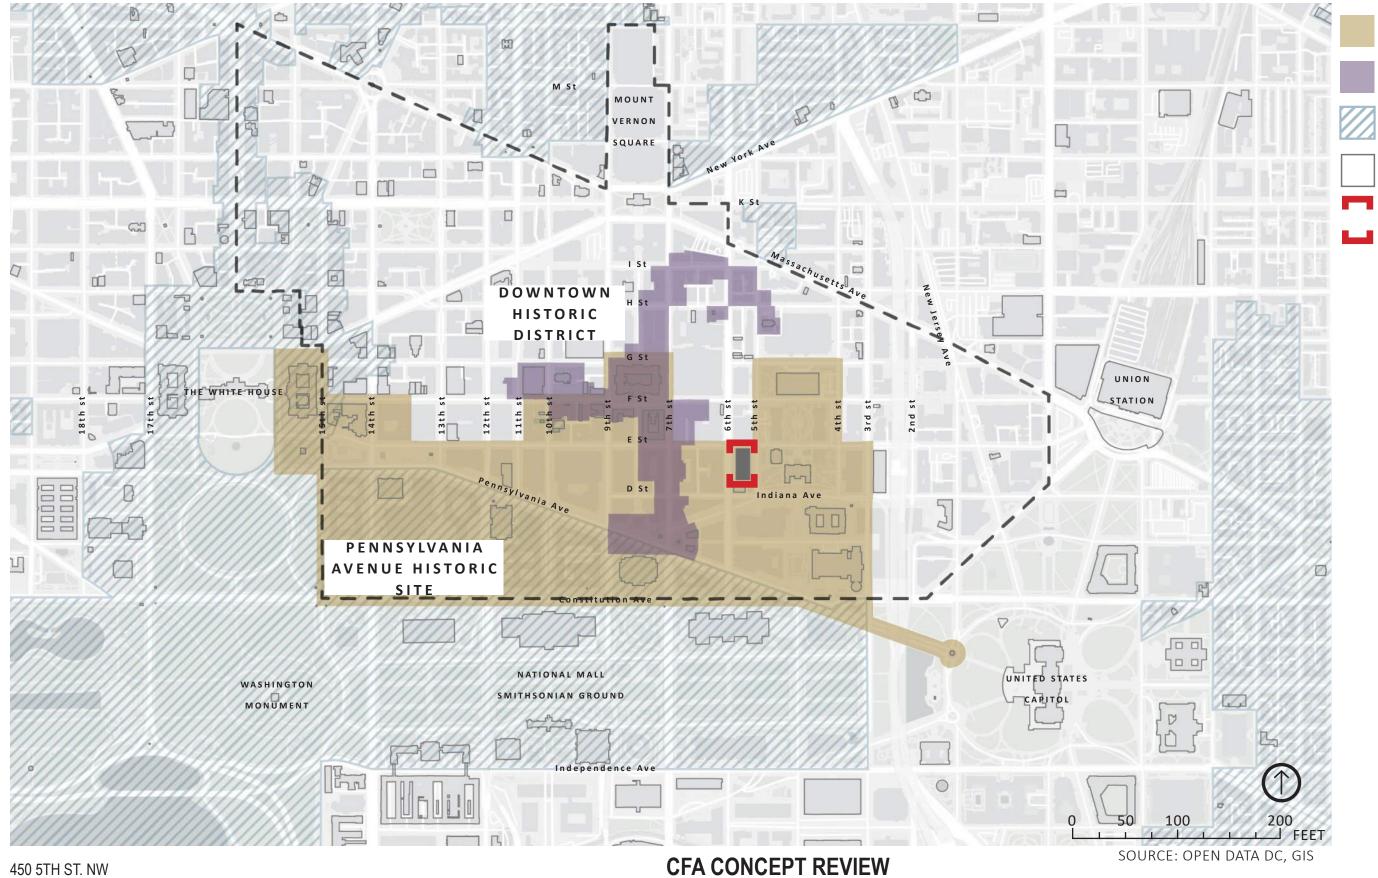

# **CONTEXT ANALYSIS SUMMARY**

FEBRUARY 20, 2025

DOWNTOWN HISTORIC DISTRICT

PENNSYLVANIA AVENUE HISTORIC SITE

D2 ZONE DISTRICTS "ENSURES DEVELOPMENT CONSISTENT WITH HISTORIC RESOURCES IN THE VICINITY OF JUDICIARY SQUARE AND THE WHITE HOUSE

## **HISTORY & CONTEXT SUMMARY NEIGHBORHOOD CONTEXT** SURROUNDING BUILDINGS AND DEVELOPMENT

The Georgetown Company

**FEBRUARY 20, 2025** 

PUDs (PLANNED UNIT DEVELOPMENTS)

HISTORIC LANDMARK BUILDINGS

## SITE CONTEXT HISTORIC DISTRICTS

The Georgetown Company

FEBRUARY 20, 2025

PENNSYLVANIA AVENUE HISTORIC SITE

DOWNTOWN HISTORIC DISTRICT

SURROUNDING HISTORIC DISTRICTS

LANDMARK BUILDINGS

PROJECT LOCATION