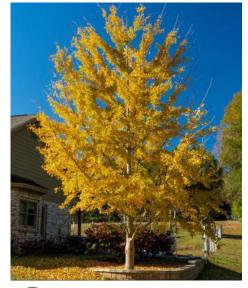

#### SITE CONTEXT MOST COMMON STREET TREES

*Ulmus parvifolia* Chinese Elm NON-NATIVE Count: 23

*Gingko biloba* Gingko Tree NON-NATIVE Count: 20

*Koelreuteria paniculata* Golden Rain Tree NON-NATIVE Count: 14