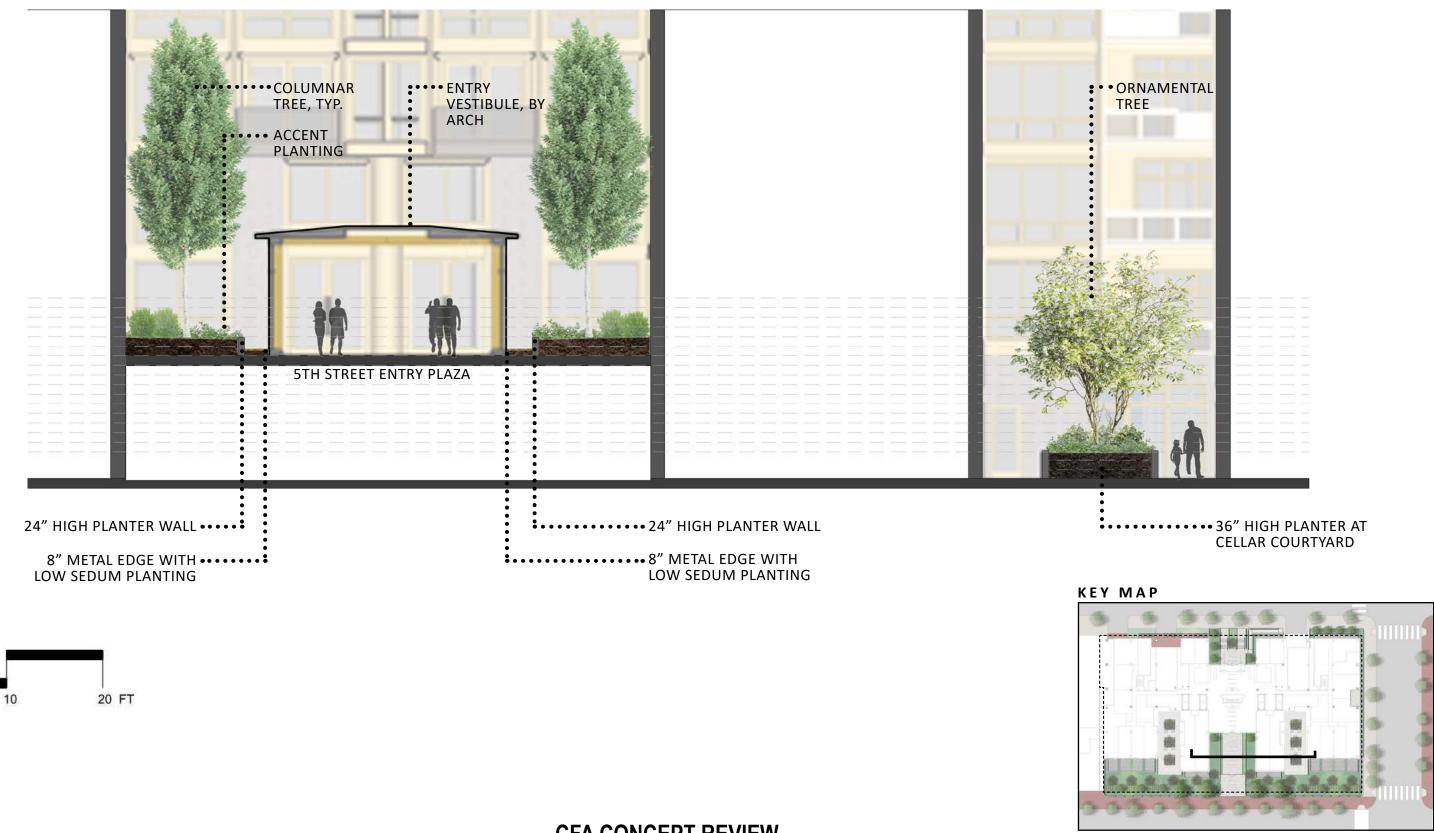

## **SECTIONS** 5TH STREET FRONTAGE

1/8"=1'-0"

#### 450 5TH ST. NW

The Georgetown Company

**CFA CONCEPT REVIEW** 

FEBRUARY 20, 2025

L 09