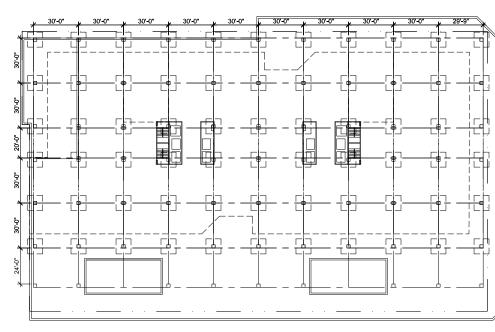

## appendix

TYPICAL FLOOR (3-8)

**1ST FLOOR** 

CELLAR 2

**EXISTING FLOOR PLANS** 

SCALE: 1/64" = 1'-0"

A 27

## 2ND FLOOR

#### **CFA CONCEPT REVIEW**

450 5TH ST NW

FEBRUARY 20, 2025

SCALE: 1/64" = 1'-0" **A 28** 

#### **EXISTING FLOOR PLANS**

#### 10TH & 11TH FLOOR