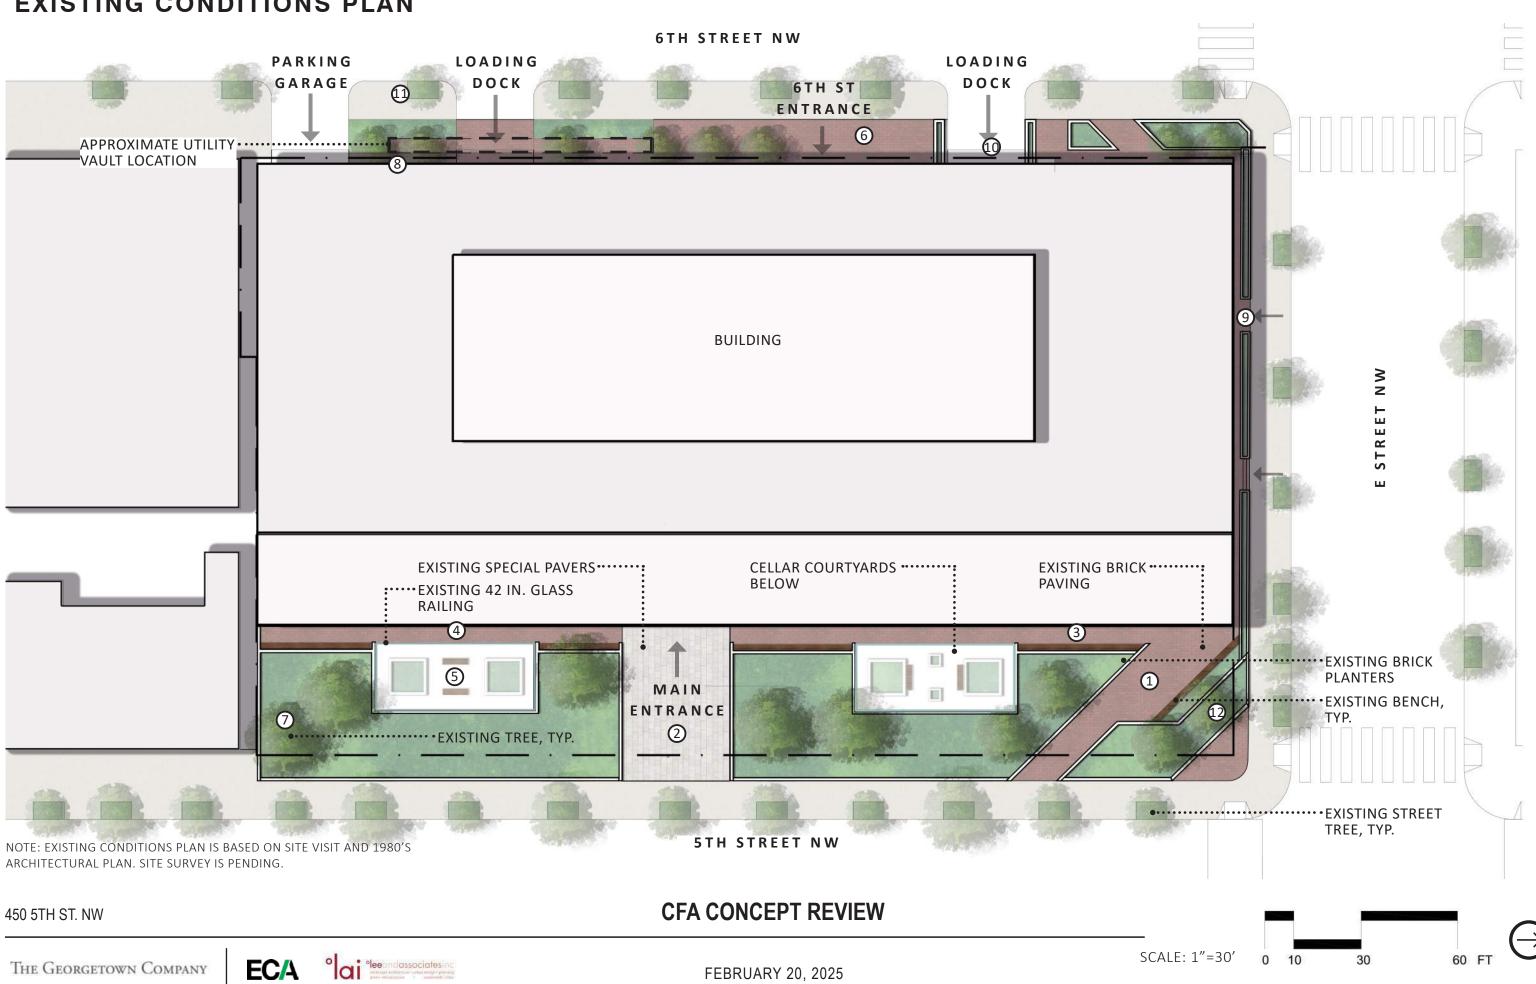

#### **EXISTING CONDITIONS PLAN**

## **EXISTING CONDITIONS OBSERVATIONS**

BRICK WALLS BEND AT 45 DEGREE ANGLES TO WORK WITH DESIRED SIGHT LINES AND EASE OF ACCESS

CONCRETE PLANTERS AT THE MAIN ENTRANCE PREVENT HIGH FOOT TRAFFIC AND VEHICLES FROM ENTERING. SPECIAL PAVING IS SHOWN

6

CELLAR COURTYARDS ARE SURROUNDED BY UNSTURDY GLASS AND METAL RAILINGS

UNNOTICEABLE FROM THE STREET, THE BRICK WALLS CONCEAL TWO COURTYARDS ON THE BASEMENT LEVEL. DUE TO HEAVY SHADE, THE COURTYARDS DO NOT FEATURE A LOT OF PLANTS OR SEATING BUT ALLOW LIGHT TO REACH THE LOWER LEVELS

STEPS ON THE BACKSIDE OF THE BUILDING HAVE BEEN ALTERED TO MAKE ACCESS ADA COMPLIANT AND EXTEND THE ENTRANCE TOWARDS THE STREET

#### 450 5TH ST. NW

FEBRUARY 20, 2025

**CFA CONCEPT REVIEW** 

BRICK PLANTER WALLS FACING THE BUILDING FEATURE BENCHES THAT ARE SUBTLY EMBEDDED WITHIN THE PLANTER

#### **EXISTING CONDITIONS OBSERVATIONS**

CLUSTERED EVERGREEN TREES AT SOUTHEAST CORNER OF LOT PROVIDE HEAVY SHADE YEAR-ROUND

MARGINAL HIDDEN SPACES CAN BE FOUND IN THE WESTERN PART OF THE BUILDING

BOLLARDS PREVENT VEHICLES FROM ENTERING THE SITE. A SINGLE **RISER CREATES A TRIPPING HAZARD** 

THE BACKSIDE OF THE BUILDING IS RESERVED FOR LOADING AND ACCESS TO THE PARKING GARAGE

THE EXISTING PLANTING INCLUDES NON-NATIVE AND/OR INVASIVE SPECIES, WHICH LACK BIODIVERSITY AND WILDLIFE VALUE.

450 5TH ST. NW

FEBRUARY 20, 2025

**CFA CONCEPT REVIEW** 

EXCESSIVE USE OF BRICK BLENDS WITH THE HISTORIC DISTRICT AESTHETIC, BUT CAN CONTRIBUTE TO EXCESSIVE ENVIRONMENTAL HEAT ESPECIALLY IN THE SUMMER