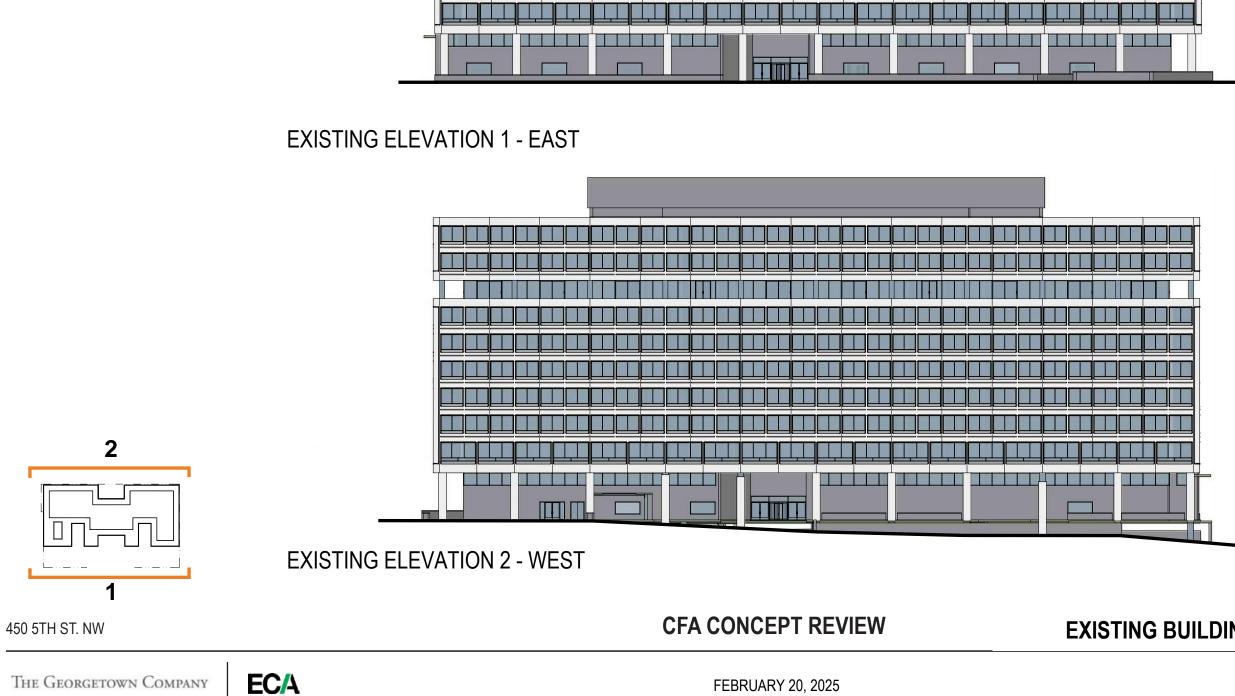

A CONCEPT REVIEW**



FEBRUARY 20, 2025

## VIEW FROM 6TH & D STREET, NW FACING NW



## **CFA CONCEPT REVIEW**

The Georgetown Company



JANUARY 16, 2025

## A 20

## VIEW FROM 6TH & E STREET, NW FACING SE



## **CFA CONCEPT REVIEW**

The Georgetown Company



FEBRUARY 20, 2025

### VIEW LOOKING ACROSS JUDICIARY PARK FACING NW



## **CFA CONCEPT REVIEW**

The Georgetown Company



FEBRUARY 20, 2025

WINTER VIEW

## appendix





TYPICAL FLOOR (3-8)

**1ST FLOOR** 

CELLAR 2







**EXISTING FLOOR PLANS** 

SCALE: 1/64" = 1'-0"

A 27

## 2ND FLOOR



#### 450 5TH ST NW



## **CFA CONCEPT REVIEW**







#### PH FLOOR

9TH FLOOR

#### **CFA CONCEPT REVIEW**

450 5TH ST NW



FEBRUARY 20, 2025

SCALE: 1/64" = 1'-0" **A 28** 

#### **EXISTING FLOOR PLANS**





#### 10TH & 11TH FLOOR





# A 23

## **EXISTING BUILDING ELEVATIONS: EAST & WEST**



# A 24

## **EXISTING BUILDING ELEVATIONS: NORTH & SOUTH**



#### **PROPOSED WINDOW WALL AND REPLACEMENT WINDOWS AT PRECAST**

450 5TH ST. NW

#### **CFA CONCEPT REVIEW**

The Georgetown Company



FEBRUARY 20, 2025

#### WINDOW STUDY

## **EXISTING WINDOWS IN PRECAST**



The Georgetown Company



#### **CFA CONCEPT REVIEW**

FEBRUARY 20, 2025

# A 12

#### WINDOW STUDY



# TRANSITIONS



#### **CFA CONCEPT REVIEW**



FEBRUARY 20, 2025



#### WALKING ALONG 6TH STREET HEADING NORTH



#### **CFA CONCEPT REVIEW**

The Georgetown Company



FEBRUARY 20, 2025

# LIGHT & AIR



SOUTH FACING TERRACES





#### **CFA CONCEPT REVIEW**

The Georgetown Company



FEBRUARY 20, 2025

# COMMUNITY

COURTS

A 15

## SITE CONTEXT HISTORIC