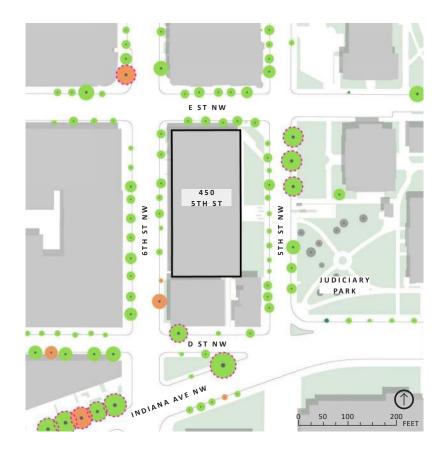

#### **EXISTING CONDITIONS PLAN**

## SITE RESEARCH CONNECTION PRIORITIES

FEBRUARY 20, 2025

# **LOCATION RELEVANCE**

**<u>"5TH ST HAS ALSO BEEN IDENTIFIED ACROSS</u>** PLANNING EFFORTS AS A KEY CORRIDOR BECAUSE IT IS ANCHORED BY THE CHINESE COMMUNITY CHURCH AND CHINATOWN PARK AT THE NORTHERN END AND JUDICIARY SQUARE, JUDICIARY PARK AND JOHN MARSHALL PARK AT THE SOUTHERN END, WITH THE NATIONAL BUILDING MUSEUM AND ITS LAWN IN THE MIDDLE. AS A RESULT, BOTH STREETS (7TH AND 5TH) ARE POSITIONED TO FORTIFY THE CHARACTER OF CHINATOWN AND ENCHANCE THE OPEN SPACE NETWORK. IMPROVED STREETSCAPES, WAYFINDING, AND OUTDOOR EXHBIT **OPPORTUNITIES ARE A FEW EXAMPLES OF** CORRIDOR IMPROVEMENTS THAT SHOULD **BE COORDINATED ACROSS PLANNING** EFFORTS" PG. 39