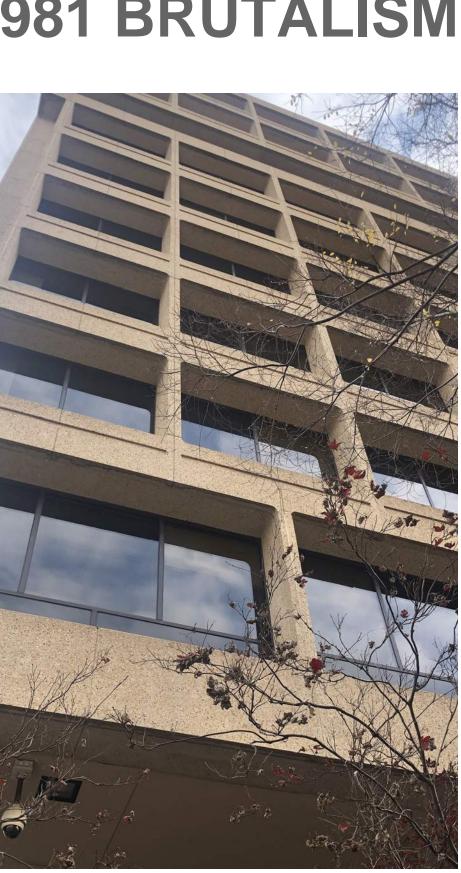

## THE EXISTING BUILDING

This project is a proposed conversion of an existing 1981 Brutalist Style office building to a current 500 unit +/residential apartment building. Tho located within the Pennsylvania Avenue Historic District; 450 5th Street is not a contributing building. And though not considered contributing, one of the team goals is to maintain and preserve the integrity and spirit of the existing building by utilizing much of the existing precast facade. All existing windows will be replaced with new energy efficient and operable units appropriate for residential use. And all new windows will be window wall components to rest on the existing slab and allow for larger areas of glass within the new facades.

#### PROS:

- Depth and shadow
  Long lasting building materials
  Potential to re-use many of the existing pre-cast facade panels
  Potential for abundant landscape

- **CONS**: Unfriendly connection to the street Dated appearance Squatty proportion

# **1981 BRUTALISM**