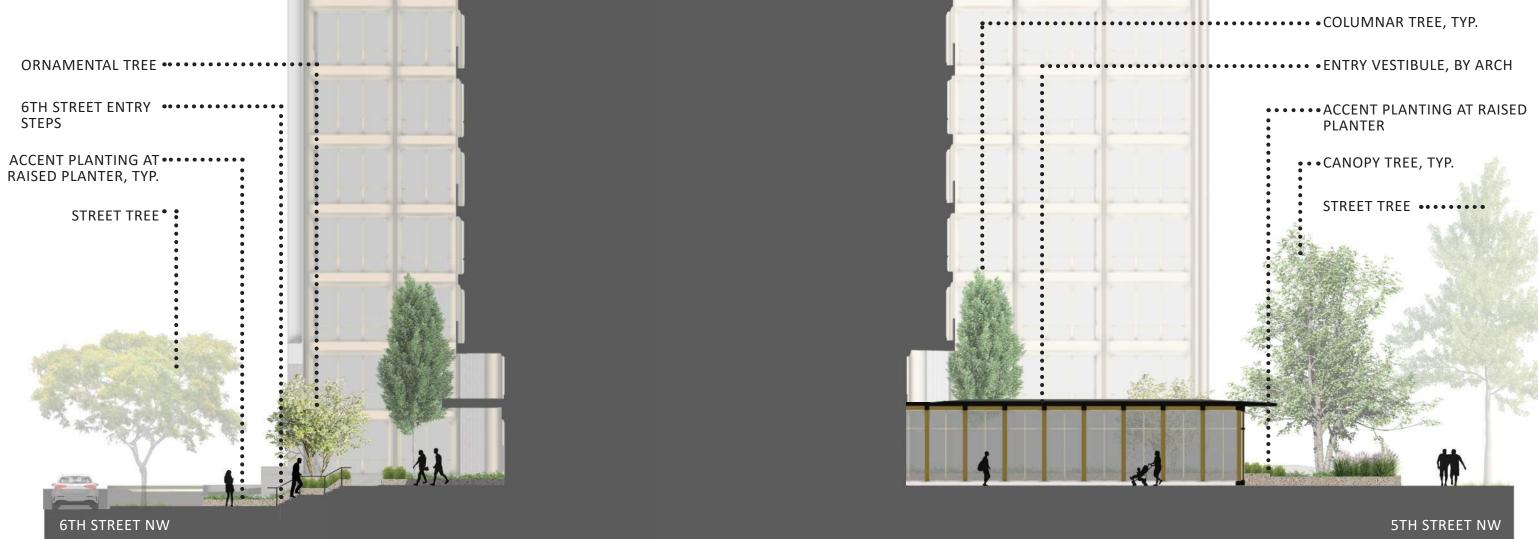

CEPT REVIEW**

The Georgetown Company



FEBRUARY 20, 2025

## A 15

## 6TH STREET MAIN ENTRY APPROACH

## **SECTIONS** 5TH STREET FRONTAGE





1/8"=1'-0"

#### 450 5TH ST. NW

The Georgetown Company



**CFA CONCEPT REVIEW** 

FEBRUARY 20, 2025



L 09



## **CFA CONCEPT REVIEW**

The Georgetown Company



FEBRUARY 20, 2025

## PRIVATE RESIDENTIAL TERRACES

## SECTIONS **5TH STREET PLAZA AND CELLAR**



450 5TH ST. NW

5

1"=10'-0"

0



**CFA CONCEPT REVIEW** 

FEBRUARY 20, 2025

L 10

## **SECTIONS** 6TH STREET UNIT TERRACE AND PLANTER





3/16"=1'-0"

#### 450 5TH ST. NW

The Georgetown Company



## **CFA CONCEPT REVIEW**

FEBRUARY 20, 2025



- •••• 12" HIGH PLANTER WALL WITH BERMED PLANTING
- ••• 36" HIGH WALL AT UNIT TERRACE



L 11

## SECTIONS 5TH STREET AND 6TH STREET PLAZA





1/16"=1'-0"

#### 450 5TH ST. NW

The Georgetown Company



**CFA CONCEPT REVIEW** 

FEBRUARY 20, 2025





## **CFA CONCEPT REVIEW**

The Georgetown Company



FEBRUARY 20, 2025

## A 17

## VIEW FROM JUDICIARY PARK



## **CFA CONCEPT REVIEW**



FEBRUARY 20, 2025

## VIEW FROM 5TH & E STREET, NW



## **CFA CONCEPT REVIEW**



FEBRUARY 20, 2025

## VIEW FROM 6TH & D STREET, NW FACING NW



## **CFA CONCEPT REVIEW**

The Georgetown Company



JANUARY 16, 2025

## A 20

## VIEW FROM 6TH & E STREET, NW FACING SE



## **CFA CONCEPT REVIEW**

The Georgetown Company



FEBRUARY 20, 2025

### VIEW LOOKING ACROSS JUDICIARY PARK FACING NW



## **CFA CONCEPT REVIEW**

The Georgetown Company



FEBRUARY 20, 2025

WINTER VIEW

## appendix





TYPICAL FLOOR (3-8)

**1ST FLOOR** 

CELLAR 2