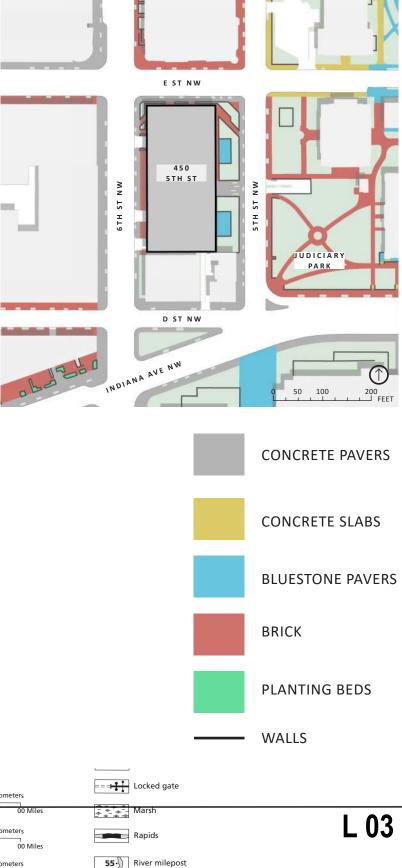

TEXT ANALYSIS SUMMARY**





FEBRUARY 20, 2025

DOWNTOWN HISTORIC DISTRICT

PENNSYLVANIA AVENUE HISTORIC SITE

D2 ZONE DISTRICTS "ENSURES DEVELOPMENT CONSISTENT WITH HISTORIC RESOURCES IN THE VICINITY OF JUDICIARY SQUARE AND THE WHITE HOUSE

PARKS AND GREEN SPACES

PEDESTRIAN PRIORITY STREETS

SUB URBAN GREEN CORRIDOR MAIN URBAN GREEN CORRIDOR CULTURAL CORRIDOR FROM PARKS MP

BIKE LANE BUS STOP

METRO STATION

PROJECT LOCATION

## **HISTORY & CONTEXT SUMMARY NEIGHBORHOOD CONTEXT** SURROUNDING BUILDINGS AND DEVELOPMENT



The Georgetown Company



**FEBRUARY 20, 2025** 



PUDs (PLANNED UNIT DEVELOPMENTS)

HISTORIC LANDMARK BUILDINGS

## **EXISTING SITE SUMMARY**

#### EXISTING STREET TREE CONDITION





#### EXISTING SITE CONTEXT TOPOGRAPHY







### EXISTING SITE CONTEXT PAVING PALETTE



## THE EXISTING BUILDING

This project is a proposed conversion of an existing 1981 Brutalist Style office building to a current 500 unit +/residential apartment building. Tho located within the Pennsylvania Avenue Historic District; 450 5th Street is not a contributing building. And though not considered contributing, one of the team goals is to maintain and preserve the integrity and spirit of the existing building by utilizing much of the existing precast facade. All existing windows will be replaced with new energy efficient and operable units appropriate for residential use. And all new windows will be window wall components to rest on the existing slab and allow for larger areas of glass within the new facades.



## **CFA CONCEPT REVIEW**





450 5TH ST. NW



FEBRUARY 20, 2025