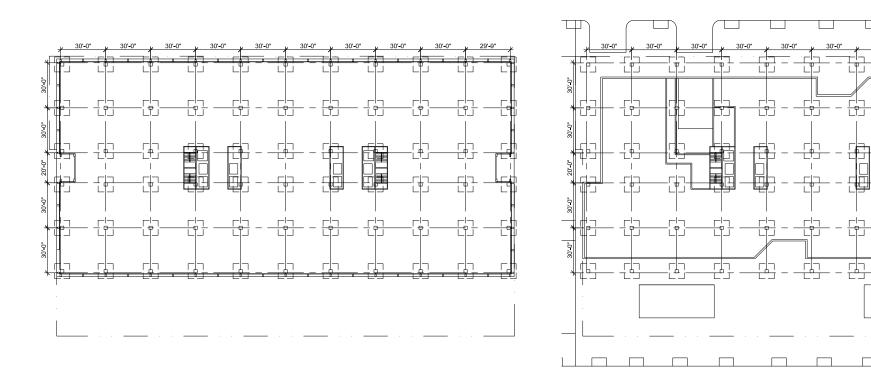

### **CFA CONCEPT REVIEW**

The Georgetown Company

FEBRUARY 20, 2025

STREET ELEVATION

TYPICAL FLOOR (3-8)

**1ST FLOOR** 

CELLAR 2

RAMP DN

RAMP UP

A 06

SCALE: 1/64" = 1'-0"

## 2ND FLOOR

CELLAR 1