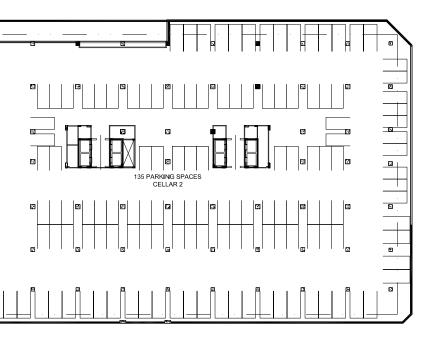

DING HABITABLE SPACE TO PH WITH MECHANICAL ON PH ROOF

MASSING MODIFICATIONS

The "Frame" around Judiciary Square is held on the east side by buildings with similar heights and setbacks. On the west side, the low scale historic buildings and small additions create a human scale "frame".



Building height remains at 120'.



### **CFA CONCEPT REVIEW**

The Georgetown Company

ashington FBI HQ

E St NW



FEBRUARY 20, 2025

## **THE FRAME**

**URBAN ANALYSIS** 

## **PEDESTRIAN SCALE**



#### 450 5TH ST. NW

### **CFA CONCEPT REVIEW**

The Georgetown Company



FEBRUARY 20, 2025

STREET ELEVATION





TYPICAL FLOOR (3-8)

**1ST FLOOR** 

CELLAR 2

RAMP DN

RAMP UP







A 06

SCALE: 1/64" = 1'-0"

## 2ND FLOOR

CELLAR 1

#### 450 5TH ST NW



## **CFA CONCEPT REVIEW**

FEBRUARY 20, 2025







SW FACING TERRACE AT 11TH FLOOR









PH FLOOR

ROOF

## 9TH FLOOR

#### 450 5TH ST NW

The Georgetown Company



**CFA CONCEPT REVIEW** 









## 10TH - 11TH FLOOR



## **CFA CONCEPT REVIEW**

The Georgetown Company



FEBRUARY 20, 2025



## **PROPOSED MATERIALS**



**ELEVATION 1 - EAST** 





**ELEVATION 2 - WEST** 

The Georgetown Company



**CFA CONCEPT REVIEW** 

FEBRUARY 20, 2025

## A 09

## **BUILDING ELEVATIONS: EAST & WEST**









EC/A

**CFA CONCEPT REVIEW** 

FEBRUARY 20, 2025

The Georgetown Company

## A 10

## **BUILDING ELEVATIONS: NORTH & SOUTH**



## **CFA CONCEPT REVIEW**



## SECTION ELEVATION THROUGH COURTYARD



The Georgetown Company



FEBRUARY 20, 2025

L 05

## **ENLARGED SITE PLAN** 5TH STREET NW STREETSCAPE





## **CFA CONCEPT REVIEW**

T