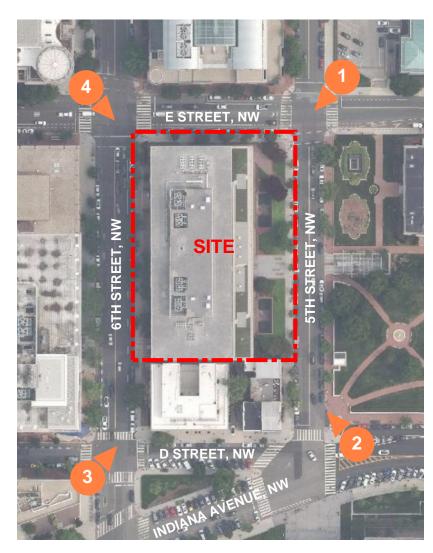

E CONTEXT TOPOGRAPHY







### EXISTING SITE CONTEXT PAVING PALETTE



## THE EXISTING BUILDING

This project is a proposed conversion of an existing 1981 Brutalist Style office building to a current 500 unit +/residential apartment building. Tho located within the Pennsylvania Avenue Historic District; 450 5th Street is not a contributing building. And though not considered contributing, one of the team goals is to maintain and preserve the integrity and spirit of the existing building by utilizing much of the existing precast facade. All existing windows will be replaced with new energy efficient and operable units appropriate for residential use. And all new windows will be window wall components to rest on the existing slab and allow for larger areas of glass within the new facades.



## **CFA CONCEPT REVIEW**





450 5TH ST. NW



FEBRUARY 20, 2025





## **EXISTING BUILDING IN CONTEXT**





#### PROS:

- Depth and shadow
  Long lasting building materials
  Potential to re-use many of the existing pre-cast facade panels
  Potential for abundant landscape

- **CONS**: Unfriendly connection to the street Dated appearance Squatty proportion



## **CFA CONCEPT REVIEW**



# **1981 BRUTALISM**

## **BUILDING DETAILS**





## WHAT WE ARE PROPOSING

#### DESIGN & DEVELOPMENT GOALS:

1. To politely but confidently introduce residential use within a civic/government downtown context. And to preserve as much of the existing building and facade as possible.

2. To maintain the character of depth and shadow in the existing building and to incorporate similar qualities into