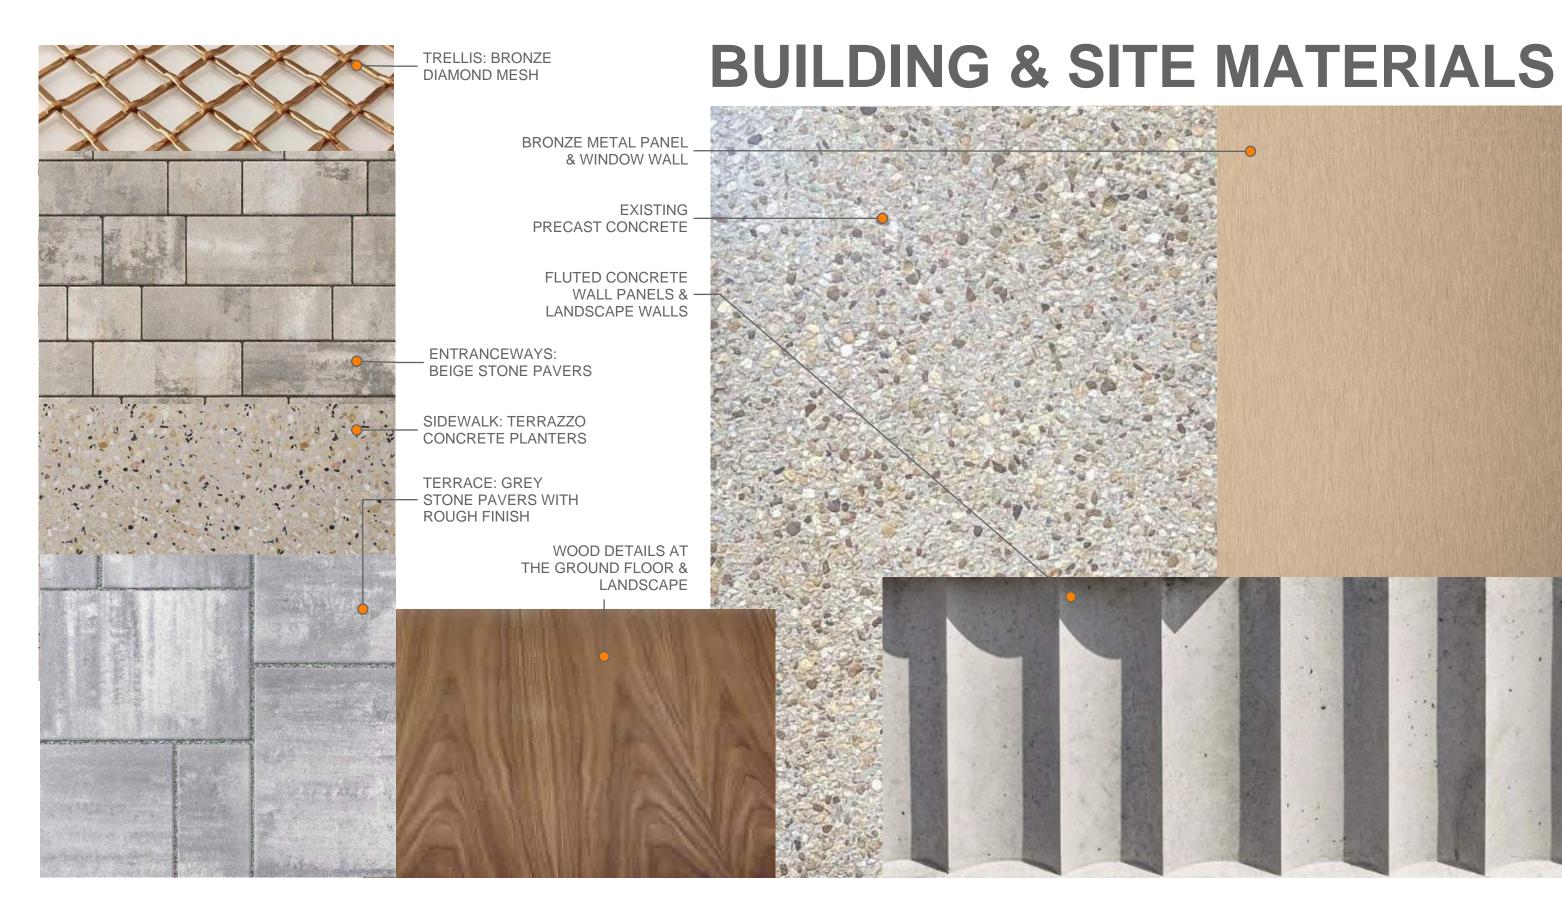

New compatible and classic materials, like the proposed bronze metal panel, will weave through the existing and new facades, so the interventions feel seamless. Architectural details, such as operable windows, terraces, balconies and railings, will provide the unspoken cues that the building is current and residential. A thoughtfully designed landscape will soften and shade the building base that serves the biophilic needs of the residents whilst expanding the green space footprint of the city. Private residential terraces, garden walls, trellis fences and textural paving will emphasize the building entranceways and create a welcoming transition between the public and private realms. The building and landscape will be designed in cohesion, both in respect of the neighborhood's history and the dynamic future of urban living.

## **PROPOSED MATERIALS**

**ELEVATION 1 - EAST** 

**ELEVATION 2 - WEST** 

The Georgetown Company

**CFA CONCEPT REVIEW** 

FEBRUARY 20, 2025