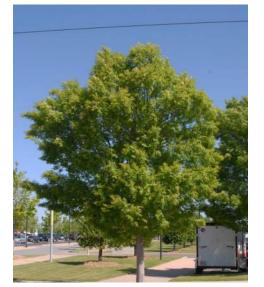

#### SITE CONTEXT MOST COMMON STREET TREES

*Ulmus parvifolia* Chinese Elm NON-NATIVE Count: 23

*Gingko biloba* Gingko Tree NON-NATIVE Count: 20

*Koelreuteria paniculata* Golden Rain Tree NON-NATIVE Count: 14

Pin Oak

NATIVE

Count: 10

*Quercus bicolor* Swamp White Oak NATIVE Count: 5

Ulmus americana 'Jefferson' Jefferson Elm NATIVE CULTIVAR Count: 3

Quercus rubra Red Oak NATIVE Count: 3

Acer rubrum Red Maple NATIVE Count: 2