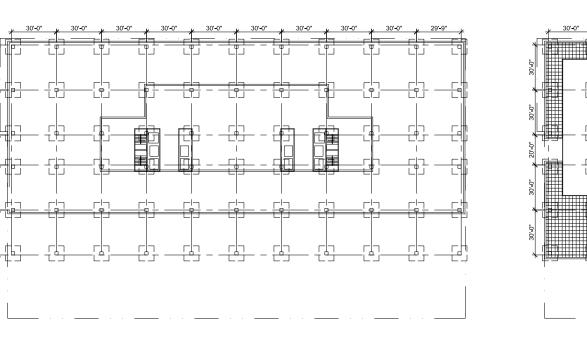

## appendix

TYPICAL FLOOR (3-8)

**1ST FLOOR** 

CELLAR 2

**EXISTING FLOOR PLANS** 

SCALE: 1/64" = 1'-0"

A 27

## 2ND FLOOR

#### **CFA CONCEPT REVIEW**

450 5TH ST NW

FEBRUARY 20, 2025

SCALE: 1/64" = 1'-0" **A 28** 

#### **EXISTING FLOOR PLANS**