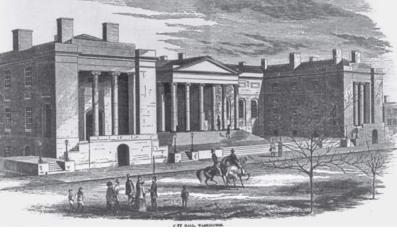

## **NEIGHBORHOOD CONTEXT** JUDICIARY SQUARE HISTORY

1801 GOOSE CREEK (TIBER CREEK) PASSED THROUGH JUDICIARY SQUARE CONTAINING A JAIL SOURCE: HISTORICAL MAP OF THE CITY OF WASHNGTON DC 1801-02, LIBRARY OF CONGRESS

1903 MAP OF JUDICIARY SQUARE. THE JAIL WAS REMOVED AND THE PARK WAS REDESIGNED TO A DESIGNATED PARK SOURCE: LIBRARY OF CONGRESS

CURRENT AERIAL VIEW OF JUDICIARY SQUARE SOURCE: ESRI 2024

450 5TH ST. NW