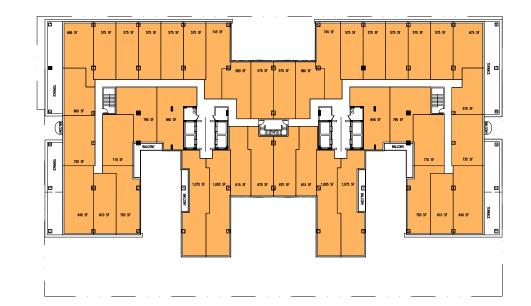

PH ROOF

MASSING MODIFICATIONS

The "Frame" around Judiciary Square is held on the east side by buildings with similar heights and setbacks. On the west side, the low scale historic buildings and small additions create a human scale "frame".



Building height remains at 120'.



### **CFA CONCEPT REVIEW**

The Georgetown Company

ashington FBI HQ

E St NW



FEBRUARY 20, 2025

## **THE FRAME**

**URBAN ANALYSIS** 

## **PEDESTRIAN SCALE**



#### 450 5TH ST. NW

### **CFA CONCEPT REVIEW**

The Georgetown Company



FEBRUARY 20, 2025

STREET ELEVATION





TYPICAL FLOOR (3-8)

**1ST FLOOR** 

CELLAR 2

RAMP DN

RAMP UP







A 06

SCALE: 1/64" = 1'-0"

## 2ND FLOOR

CELLAR 1

#### 450 5TH ST NW



## **CFA CONCEPT REVIEW**

FEBRUARY 20, 2025







SW FACING TERRACE AT 11TH FLOOR









PH FLOOR

ROOF

## 9TH FLOOR

#### 450 5TH ST NW

The Georgetown Company



**CFA CONCEPT REVIEW** 









## 10TH - 11TH FLOOR



## **CFA CONCEPT REVIEW**

The Georgetown Company



FEBRUARY 20, 2025



## **PROPOSED MATERIALS**



**ELEVATION 1 - EAST** 





**ELEVATION 2 - WEST** 

The Georgetown Company



**CFA CONCEPT REVIEW** 

FEBRUARY 20, 2025

## A 09

## **BUILDING ELEVATIONS: EAST & WEST**









EC/A

**CFA CONCEPT REVIEW** 

FEBRUARY 20, 2025

The Georgetown Company

## A 10

## **BUILDING ELEVATIONS: NORTH & SOUTH**



## **CFA CONCEPT REVIEW**



## SECTION ELEVATION THROUGH COURTYARD



The Georgetown Company



FEBRUARY 20, 2025

L 05

## **ENLARGED SITE PLAN** 5TH STREET NW STREETSCAPE





## **CFA CONCEPT REVIEW**

The Georgetown Company



FEBRUARY 20, 2025

#