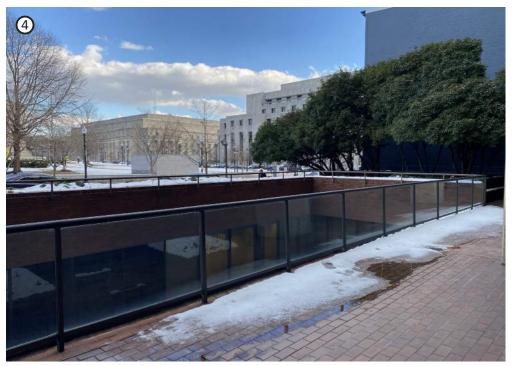

6

CELLAR COURTYARDS ARE SURROUNDED BY UNSTURDY GLASS AND METAL RAILINGS

UNNOTICEABLE FROM THE STREET, THE BRICK WALLS CONCEAL TWO COURTYARDS ON THE BASEMENT LEVEL. DUE TO HEAVY SHADE, THE COURTYARDS DO NOT FEATURE A LOT OF PLANTS OR SEATING BUT ALLOW LIGHT TO REACH THE LOWER LEVELS

#### **EXISTING CONDITIONS OBSERVATIONS**

CLUSTERED EVERGREEN TREES AT SOUTHEAST CORNER OF LOT PROVIDE HEAVY SHADE YEAR-ROUND

MARGINAL HIDDEN SPACES CAN BE FOUND IN THE WESTERN PART OF THE BUILDING

BOLLARDS PREVENT VEHICLES FROM ENTERING THE SITE. A SINGLE **RISER CREATES A TRIPPING HAZARD** 

THE BACKSIDE OF THE BUILDING IS RESERVED FOR LOADING AND ACCESS TO THE PARKING GARAGE

THE EXISTING PLANTING INCLUDES NON-NATIVE AND/OR INVASIVE SPECIES, WHICH LACK BIODIVERSITY AND WILDLIFE VALUE.

450 5TH ST. NW