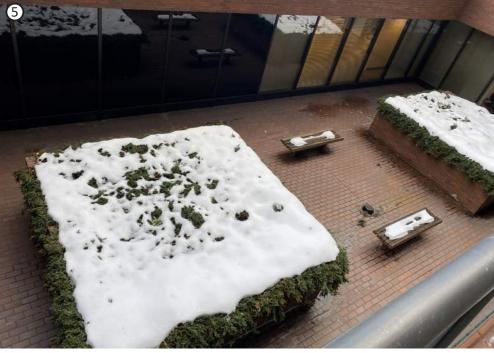

6

CELLAR COURTYARDS ARE SURROUNDED BY UNSTURDY GLASS AND METAL RAILINGS

UNNOTICEABLE FROM THE STREET, THE BRICK WALLS CONCEAL TWO COURTYARDS ON THE BASEMENT LEVEL. DUE TO HEAVY SHADE, THE COURTYARDS DO NOT FEATURE A LOT OF PLANTS OR SEATING BUT ALLOW LIGHT TO REACH THE LOWER LEVELS