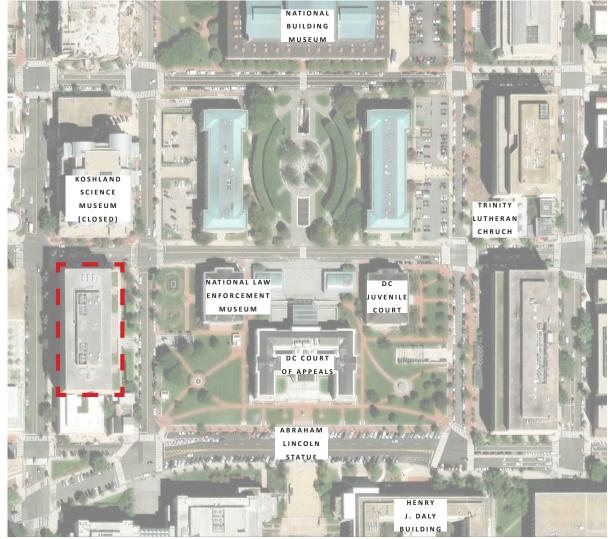

## **NEIGHBORHOOD CONTEXT** JUDICIARY SQUARE HISTORY

1801 GOOSE CREEK (TIBER CREEK) PASSED THROUGH JUDICIARY SQUARE CONTAINING A JAIL SOURCE: HISTORICAL MAP OF THE CITY OF WASHNGTON DC 1801-02, LIBRARY OF CONGRESS

1903 MAP OF JUDICIARY SQUARE. THE JAIL WAS REMOVED AND THE PARK WAS REDESIGNED TO A DESIGNATED PARK SOURCE: LIBRARY OF CONGRESS

CURRENT AERIAL VIEW OF JUDICIARY SQUARE SOURCE: ESRI 2024

450 5TH ST. NW