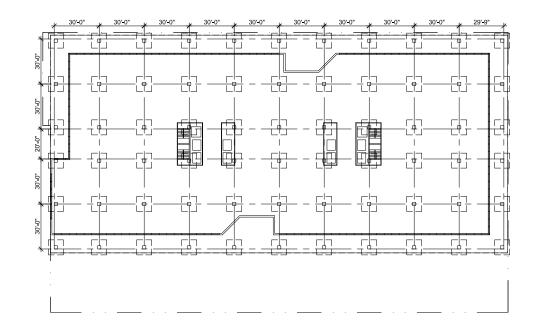

## appendix

TYPICAL FLOOR (3-8)

**1ST FLOOR** 

CELLAR 2

**EXISTING FLOOR PLANS** 

SCALE: 1/64" = 1'-0"

A 27

## 2ND FLOOR

#### **CFA CONCEPT REVIEW**

450 5TH ST NW

FEBRUARY 20, 2025

SCALE: 1/64" = 1'-0" **A 28** 

#### **EXISTING FLOOR PLANS**

#### 10TH & 11TH FLOOR