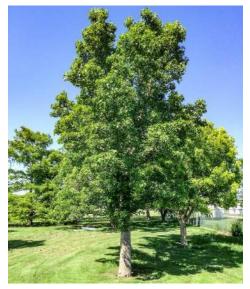

#### SITE CONTEXT MOST COMMON STREET TREES

*Ulmus parvifolia* Chinese Elm NON-NATIVE Count: 23

*Gingko biloba* Gingko Tree NON-NATIVE Count: 20

*Koelreuteria paniculata* Golden Rain Tree NON-NATIVE Count: 14

Pin Oak

NATIVE

Count: 10

*Quercus bicolor* Swamp White Oak NATIVE Count: 5

Ulmus americana 'Jefferson' Jefferson Elm NATIVE CULTIVAR Count: 3

Quercus rubra Red Oak NATIVE Count: 3

Acer rubrum Red Maple NATIVE Count: 2

Gleditsia triacanthos var. inermis 'Skyline' Skyline honeylocust NATIVE CULTIVAR Count: 2

Count: 2

#### 450 5TH ST. NW

**CFA CONCEPT REVIEW** 

FEBRUARY 20, 2025

Zelkova serrata, Japanese Zelkova NON-NATIVE Count: 5

*Liquidambar rotundiloba,* Roundleaf Sweetgum NATIVE

.

*Liquidambar styraciflua,* Sweetgum NATIVE Count: 2