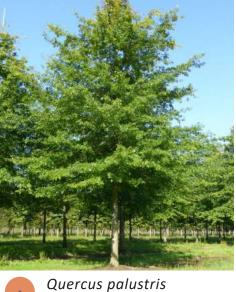

Pin Oak

NATIVE

Count: 10

*Quercus bicolor* Swamp White Oak NATIVE Count: 5

Ulmus americana 'Jefferson' Jefferson Elm NATIVE CULTIVAR Count: 3

Quercus rubra Red Oak NATIVE Count: 3

Acer rubrum Red Maple NATIVE Count: 2