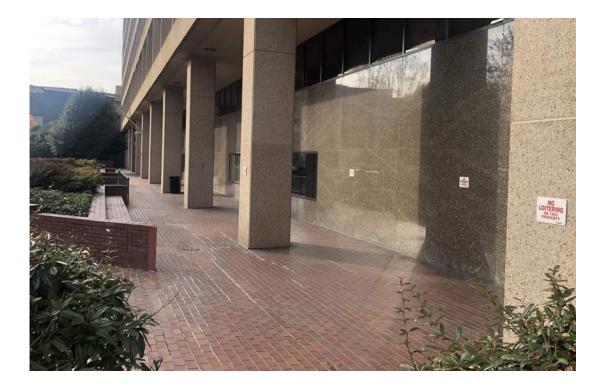

## **EXISTING CONDITIONS OBSERVATIONS**

BRICK WALLS BEND AT 45 DEGREE ANGLES TO WORK WITH DESIRED SIGHT LINES AND EASE OF ACCESS

CONCRETE PLANTERS AT THE MAIN ENTRANCE PREVENT HIGH FOOT TRAFFIC AND VEHICLES FROM ENTERING. SPECIAL PAVING IS SHOWN

6

CELLAR COURTYARDS ARE SURROUNDED BY UNSTURDY GLASS AND METAL RAILINGS

UNNOTICEABLE FROM THE STREET, THE BRICK WALLS CONCEAL TWO COURTYARDS ON THE BASEMENT LEVEL. DUE TO HEAVY SHADE, THE COURTYARDS DO NOT FEATURE A LOT OF PLANTS OR SEATING BUT ALLOW LIGHT TO REACH THE LOWER LEVELS

STEPS ON THE BACKSIDE OF THE BUILDING HAVE BEEN ALTERED TO MAKE ACCESS ADA COMPLIANT AND EXTEND THE ENTRANCE TOWARDS THE STREET

#### 450 5TH ST. NW

FEBRUARY 20, 2025

**CFA CONCEPT REVIEW** 

BRICK PLANTER WALLS FACING THE BUILDING FEATURE BENCHES THAT ARE SUBTLY EMBEDDED WITHIN THE PLANTER