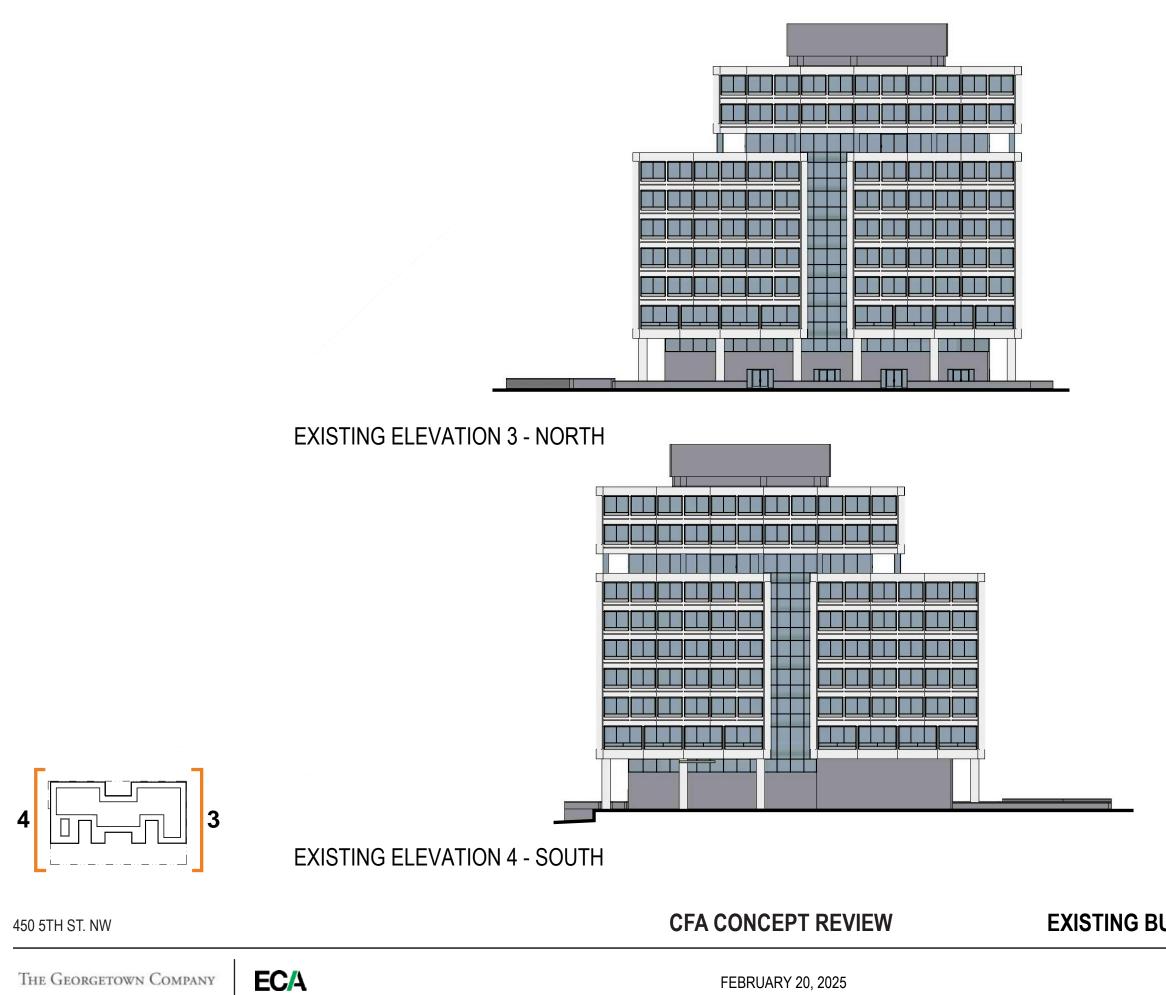

D STREET, NW FACING NW



## **CFA CONCEPT REVIEW**

The Georgetown Company



JANUARY 16, 2025

## A 20

## VIEW FROM 6TH & E STREET, NW FACING SE



## **CFA CONCEPT REVIEW**

The Georgetown Company



FEBRUARY 20, 2025

### VIEW LOOKING ACROSS JUDICIARY PARK FACING NW



## **CFA CONCEPT REVIEW**

The Georgetown Company



FEBRUARY 20, 2025

WINTER VIEW

## appendix





TYPICAL FLOOR (3-8)

**1ST FLOOR** 

CELLAR 2







**EXISTING FLOOR PLANS** 

SCALE: 1/64" = 1'-0"

A 27

## 2ND FLOOR



#### 450 5TH ST NW



## **CFA CONCEPT REVIEW**







#### PH FLOOR

9TH FLOOR

#### **CFA CONCEPT REVIEW**

450 5TH ST NW



FEBRUARY 20, 2025

SCALE: 1/64" = 1'-0" **A 28** 

#### **EXISTING FLOOR PLANS**





#### 10TH & 11TH FLOOR





# A 23

## **EXISTING BUILDING ELEVATIONS: EAST & WEST**



# A 24

## **EXISTING BUILDING ELEVATIONS: NORTH & SOUTH**



#### **PROPOSED WINDOW WALL AND REPLACEMENT WINDOWS AT PRECAST**

450 5TH ST. NW

#### **CFA CONCEPT REVIEW**

The Georgetown Company



FEBRUARY 20, 2025

#### WINDOW STUDY

## **EXISTING WINDOWS IN PRECAST**



The Georgetown Company



#### **CFA CONCEPT REVIEW**

FEBRUARY 20, 2025

# A 12

#### WINDOW STUDY



# TRANSITIONS



#### **CFA CONCEPT REVIEW**



FEBRUARY 20, 2025



#### WALKING ALONG 6TH STREET HEADING NORTH



#### **CFA CONCEPT REVIEW**

The Georgetown Company



FEBRUARY 20, 2025

# LIGHT & AIR



SOUTH FACING TERRACES





#### **CFA CONCEPT REVIEW**

The Georgetown Company



FEBRUARY 20, 2025

# COMMUNITY

COURTS

A 15

## SITE CONTEXT HISTORIC DISTRICTS



The Georgetown Company



FEBRUARY 20, 2025

PE