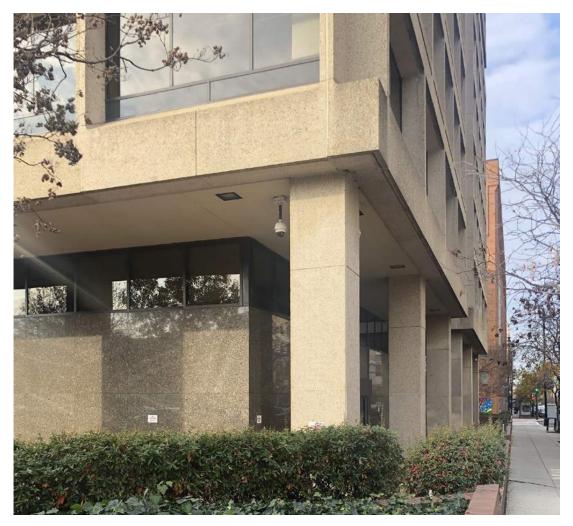

#### **PROPOSED WINDOW WALL AND REPLACEMENT WINDOWS AT PRECAST**

450 5TH ST. NW

#### WINDOW STUDY

## **EXISTING WINDOWS IN PRECAST**

The Georgetown Company