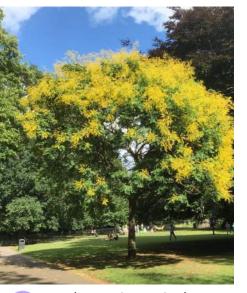

#### SITE CONTEXT MOST COMMON STREET TREES

*Ulmus parvifolia* Chinese Elm NON-NATIVE Count: 23

*Gingko biloba* Gingko Tree NON-NATIVE Count: 20

*Koelreuteria paniculata* Golden Rain Tree NON-NATIVE Count: 14