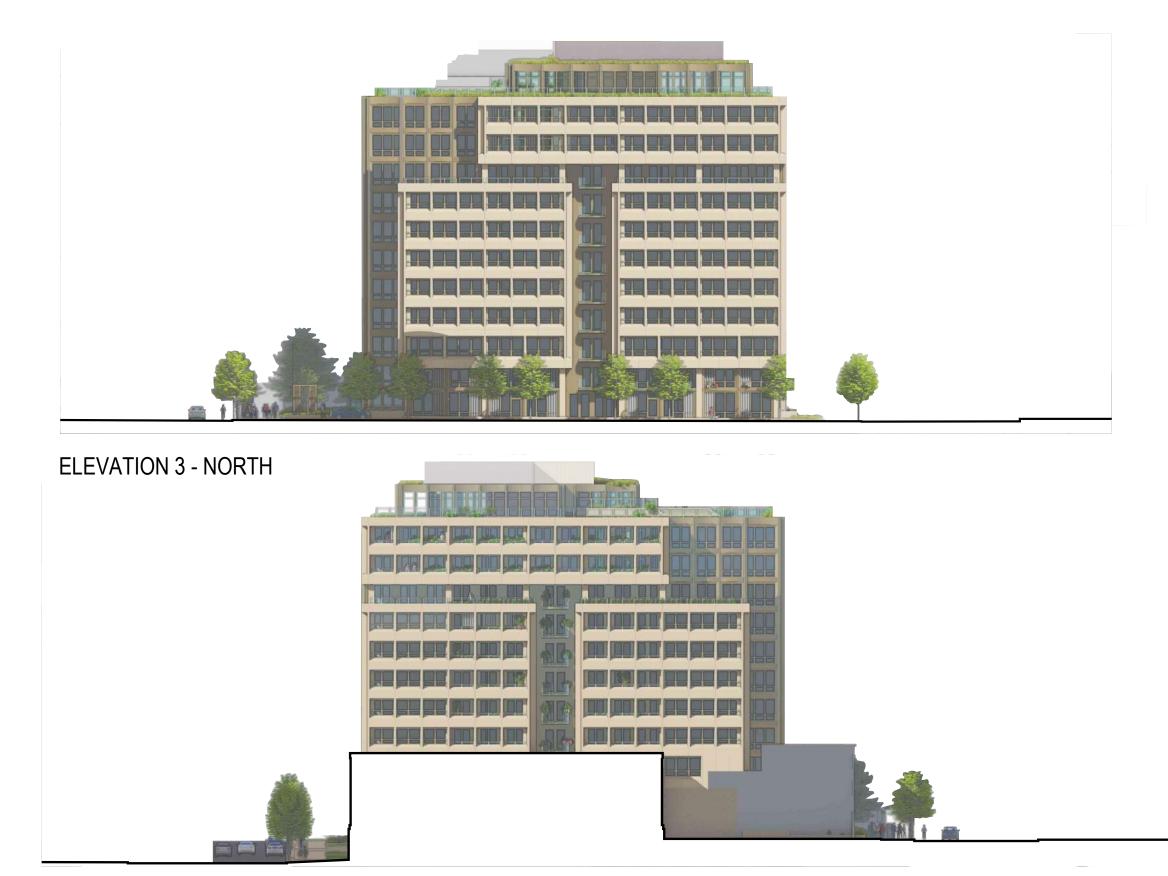

IS** 

## **PEDESTRIAN SCALE**



#### 450 5TH ST. NW

### **CFA CONCEPT REVIEW**

The Georgetown Company



FEBRUARY 20, 2025

STREET ELEVATION





TYPICAL FLOOR (3-8)

**1ST FLOOR** 

CELLAR 2

RAMP DN

RAMP UP







A 06

SCALE: 1/64" = 1'-0"

## 2ND FLOOR

CELLAR 1

#### 450 5TH ST NW



## **CFA CONCEPT REVIEW**

FEBRUARY 20, 2025







SW FACING TERRACE AT 11TH FLOOR









PH FLOOR

ROOF

## 9TH FLOOR

#### 450 5TH ST NW

The Georgetown Company



**CFA CONCEPT REVIEW** 









## 10TH - 11TH FLOOR



## **CFA CONCEPT REVIEW**

The Georgetown Company



FEBRUARY 20, 2025



## **PROPOSED MATERIALS**



**ELEVATION 1 - EAST** 





**ELEVATION 2 - WEST** 

The Georgetown Company



**CFA CONCEPT REVIEW** 

FEBRUARY 20, 2025

## A 09

## **BUILDING ELEVATIONS: EAST & WEST**









EC/A

**CFA CONCEPT REVIEW** 

FEBRUARY 20, 2025

The Georgetown Company

## A 10

## **BUILDING ELEVATIONS: NORTH & SOUTH**



## **CFA CONCEPT REVIEW**



## SECTION ELEVATION THROUGH COURTYARD



The Georgetown Company



FEBRUARY 20, 2025

L 05

## **ENLARGED SITE PLAN** 5TH STREET NW STREETSCAPE





## **CFA CONCEPT REVIEW**

The Georgetown Company



FEBRUARY 20, 2025

## A 12

### **COURT VIEW**



## **CFA CONCEPT REVIEW**

The Georgetown Company



FEBRUARY 20, 2025

## A 13

## **5TH STREET MAIN ENTRY APPROACH**



## **CFA CONCEPT REVIEW**

The Georgetown Company



FEBRUARY 20, 2025

## A 14

### **5TH STREET MAIN ENTRY APPROACH**

## ENLARGED SITE PLAN E STREET NW STREETSCAPE



## **ENLARGED SITE PLAN 6TH STREET NW STREETSCAPE**



| 450 5TH ST. NW