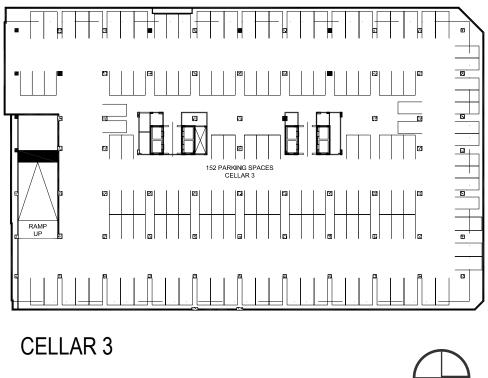

### **CFA CONCEPT REVIEW**

The Georgetown Company

FEBRUARY 20, 2025

STREET ELEVATION

TYPICAL FLOOR (3-8)

**1ST FLOOR** 

CELLAR 2

RAMP DN

RAMP UP

A 06

SCALE: 1/64" = 1'-0"

## 2ND FLOOR

CELLAR 1