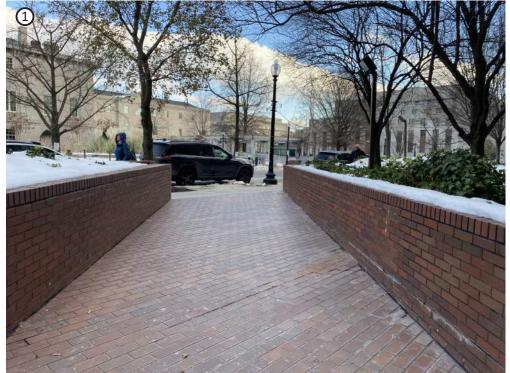

## **EXISTING CONDITIONS OBSERVATIONS**

BRICK WALLS BEND AT 45 DEGREE ANGLES TO WORK WITH DESIRED SIGHT LINES AND EASE OF ACCESS

CONCRETE PLANTERS AT THE MAIN ENTRANCE PREVENT HIGH FOOT TRAFFIC AND VEHICLES FROM ENTERING. SPECIAL PAVING IS SHOWN

#### 450 5TH ST. NW

FEBRUARY 20, 2025

**CFA CONCEPT REVIEW** 

BRICK PLANTER WALLS FACING THE BUILDING FEATURE BENCHES THAT ARE SUBTLY EMBEDDED WITHIN THE PLANTER