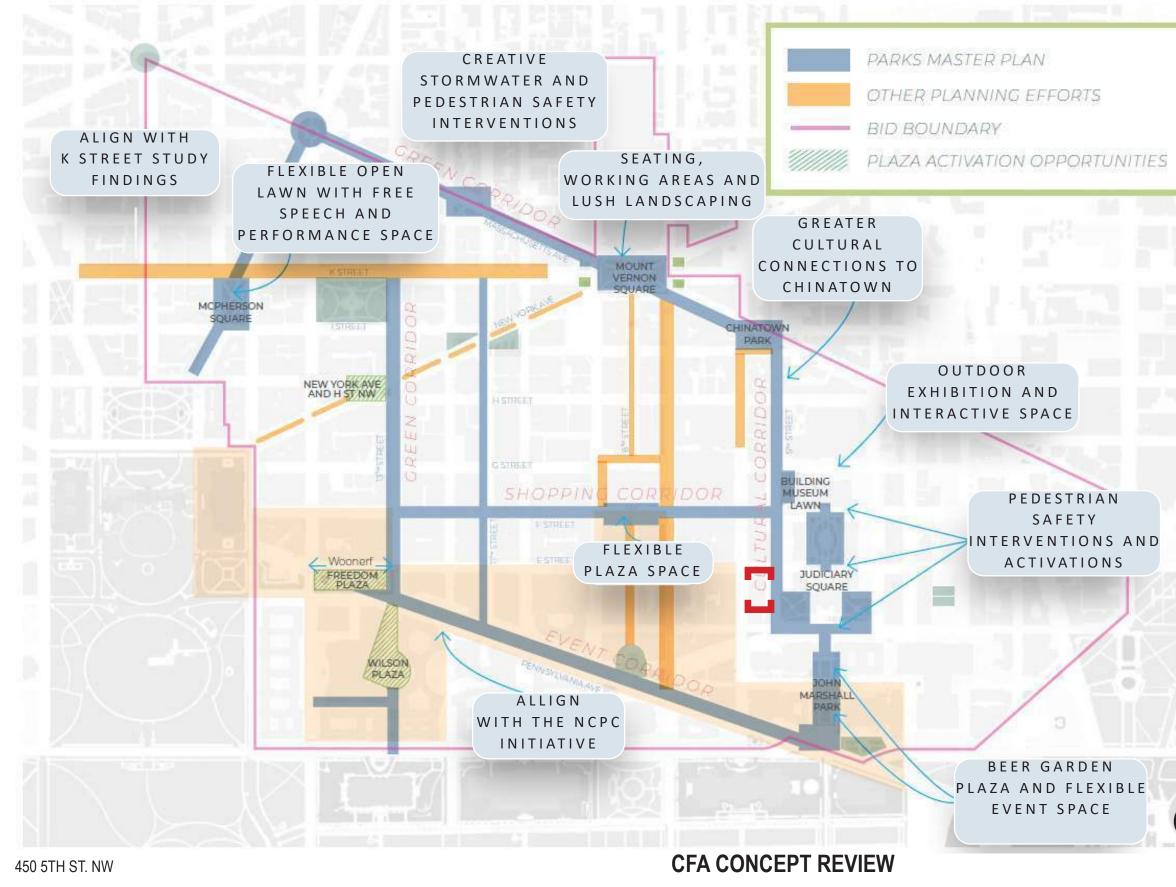

## SITE RESEARCH CONNECTION PRIORITIES

FEBRUARY 20, 2025

# **LOCATION RELEVANCE**

**<u>"5TH ST HAS ALSO BEEN IDENTIFIED ACROSS</u>** PLANNING EFFORTS AS A KEY CORRIDOR BECAUSE IT IS ANCHORED BY THE CHINESE COMMUNITY CHURCH AND CHINATOWN PARK AT THE NORTHERN END AND JUDICIARY SQUARE, JUDICIARY PARK AND JOHN MARSHALL PARK AT THE SOUTHERN END, WITH THE NATIONAL BUILDING MUSEUM AND ITS LAWN IN THE MIDDLE. AS A RESULT, BOTH STREETS (7TH AND 5TH) ARE POSITIONED TO FORTIFY THE CHARACTER OF CHINATOWN AND ENCHANCE THE OPEN SPACE NETWORK. IMPROVED STREETSCAPES, WAYFINDING, AND OUTDOOR EXHBIT **OPPORTUNITIES ARE A FEW EXAMPLES OF** CORRIDOR IMPROVEMENTS THAT SHOULD **BE COORDINATED ACROSS PLANNING** EFFORTS" PG. 39

**PROJECT LOCATION** 

SOURCE: DOWNTOWN DC PARKS MASTER PLAN, 2023