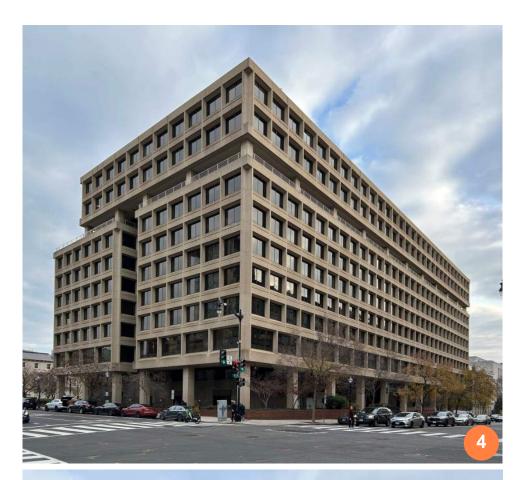

## EXISTING SITE CONTEXT PAVING PALETTE



## THE EXISTING BUILDING

This project is a proposed conversion of an existing 1981 Brutalist Style office building to a current 500 unit +/residential apartment building. Tho located within the Pennsylvania Avenue Historic District; 450 5th Street is not a contributing building. And though not considered contributing, one of the team goals is to maintain and preserve the integrity and spirit of the existing building by utilizing much of the existing precast facade. All existing windows will be replaced with new energy efficient and operable units appropriate for residential use. And all new windows will be window wall components to rest on the existing slab and allow for larger areas of glass within the new facades.



## **CFA CONCEPT REVIEW**





450 5TH ST. NW



FEBRUARY 20, 2025





## **EXISTING BUILDING IN CONTEXT**





#### PROS:

- Depth and shadow
  Long lasting building materials
  Potential to re-use many of the existing pre-cast facade panels
  Potential for abundant landscape

- **CONS**: Unfriendly connection to the street Dated appearance Squatty proportion



## **CFA CONCEPT REVIEW**



# **1981 BRUTALISM**

## **BUILDING DETAILS**





## WHAT WE ARE PROPOSING

#### DESIGN & DEVELOPMENT GOALS:

1. To politely but confidently introduce residential use within a civic/government downtown context. And to preserve as much of the existing building and facade as possible.

2. To maintain the character of depth and shadow in the existing building and to incorporate similar qualities into the new facades.

3. To weave