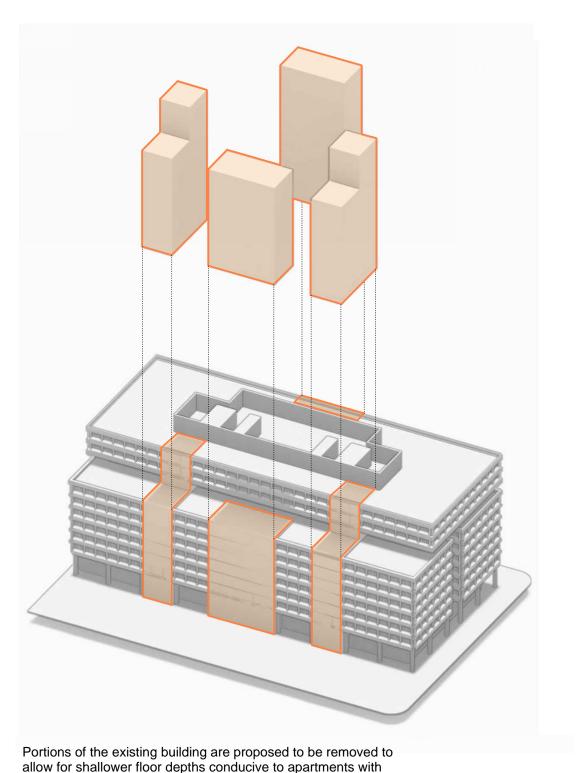

New construction stretches and extends to add prominence and to simplify overhangs and setbacks for a more consistent and elegant massing.

## **CFA CONCEPT REVIEW**

The Georgetown Company

abundant light and air.

FEBRUARY 20, 2025

ADDING HABITABLE SPACE TO PH WITH MECHANICAL ON PH ROOF

MASSING MODIFICATIONS

The "Frame" around Judiciary Square is held on the east side by buildings with similar heights and setbacks. On the west side, the low scale historic buildings and small additions create a human scale "frame".

Building height remains at 120'.