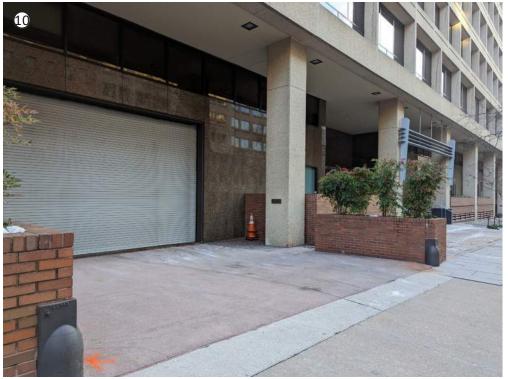

THE BACKSIDE OF THE BUILDING IS RESERVED FOR LOADING AND ACCESS TO THE PARKING GARAGE

THE EXISTING PLANTING INCLUDES NON-NATIVE AND/OR INVASIVE SPECIES, WHICH LACK BIODIVERSITY AND WILDLIFE VALUE.

450 5TH ST. NW