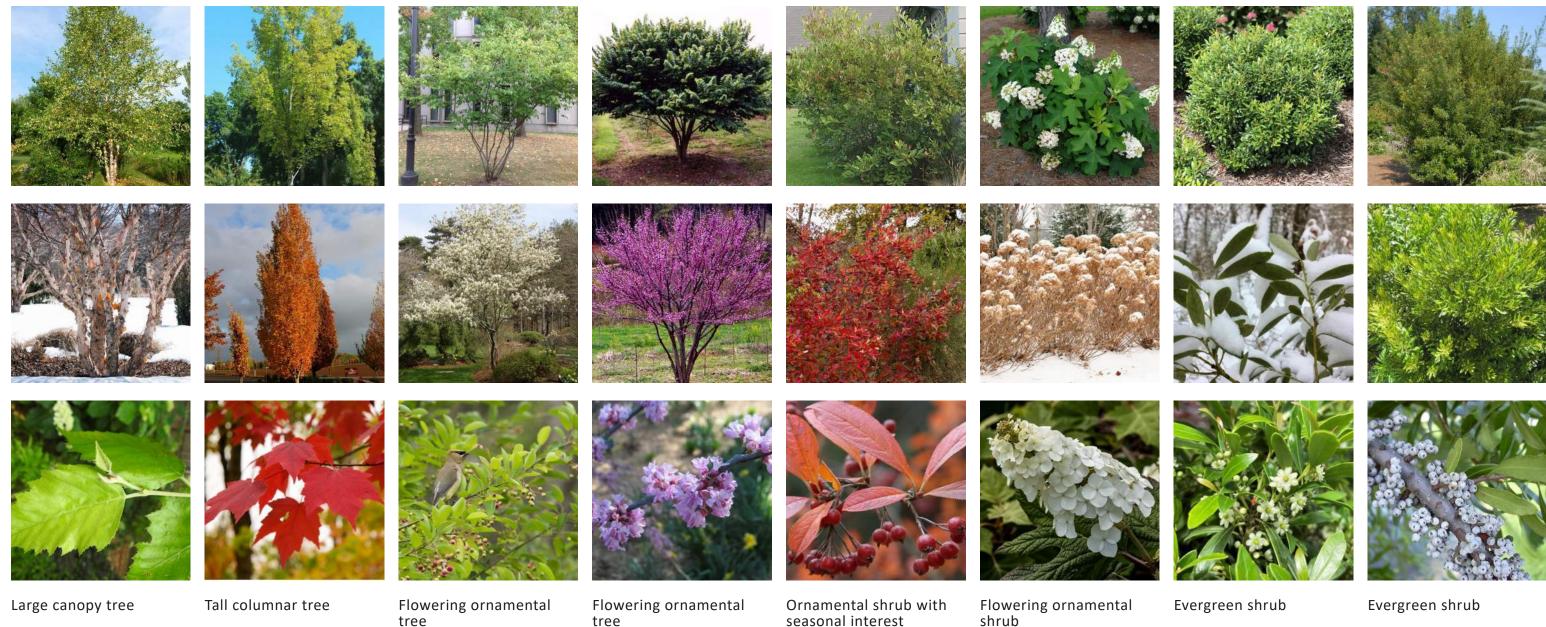

## LANDSCAPE PLANTING STREETSCAPE (PERENNIALS + GROUNDCOVER)

Rudbeckia fulgida Coneflower

Asclepias tuberosa **Butterfly Weed** 

Penstemon digitalis Foxglove Beardtongue

Phlox subulata **Creeping Phlox**  Tiarella cordifolia Foamflower

Amsonia hubrichtii Hubricht's Bluestar

Flowering perennial, yellow

Flowering perennial, orange

Flowering perennial, white

purple

Low spreading perennial, Spring wildflower, purple

Erect clump-forming perennial, blue

#### Helleborus 'Pink Frost' **Christmas Rose**

# Bignonia capreolata 'Tangerine Beauty' **Crossvine**

Winter blooming evergreen perennial, pink

Flowering vine. orange

### LANDSCAPE PLANTING COURTYARD

Hamamelis virginiana **Witch Hazel**  Hydrangea quercifolia 'Pee Wee' **Oakleaf Hydrangea**  llex glabra 'Gem Box' Inkberry Holly

Tiarella cordifolia **Foamflower**  Hosta 'Blue Mouse Ears' Hosta Helleborus 'Pink Frost' Christmas Rose

Flowering shrub / small tree

Flowering ornamental shrub

Evergreen shrub

Spring wildflower

Flowering perennial

Winter blooming evergreen perennial, pink

450 5TH ST. NW

**CFA CONCEPT REVIEW** 

#### Polystichum acrostichoides **Christmas Fern**

Fern