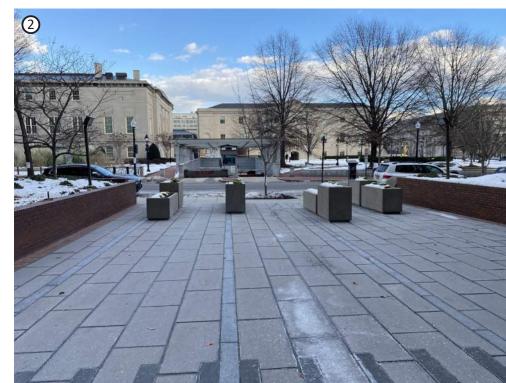

## **EXISTING CONDITIONS OBSERVATIONS**

BRICK WALLS BEND AT 45 DEGREE ANGLES TO WORK WITH DESIRED SIGHT LINES AND EASE OF ACCESS

CONCRETE PLANTERS AT THE MAIN ENTRANCE PREVENT HIGH FOOT TRAFFIC AND VEHICLES FROM ENTERING. SPECIAL PAVING IS SHOWN