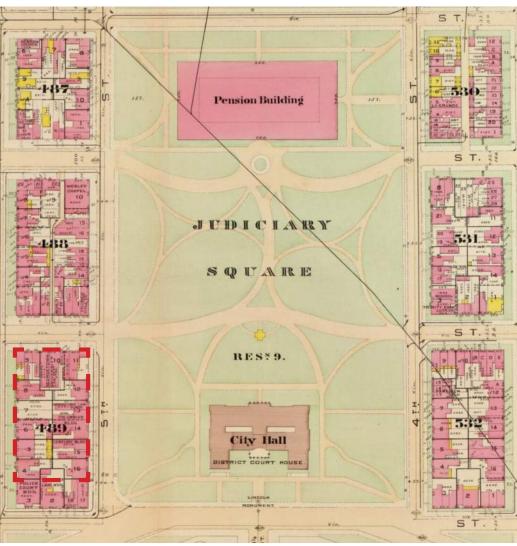

## **NEIGHBORHOOD CONTEXT** JUDICIARY SQUARE HISTORY

1801 GOOSE CREEK (TIBER CREEK) PASSED THROUGH JUDICIARY SQUARE CONTAINING A JAIL SOURCE: HISTORICAL MAP OF THE CITY OF WASHNGTON DC 1801-02, LIBRARY OF CONGRESS

1903 MAP OF JUDICIARY SQUARE. THE JAIL WAS REMOVED AND THE PARK WAS REDESIGNED TO A DESIGNATED PARK SOURCE: LIBRARY OF CONGRESS

CURRENT AERIAL VIEW OF JUDICIARY SQUARE SOURCE: ESRI 2024

450 5TH ST. NW