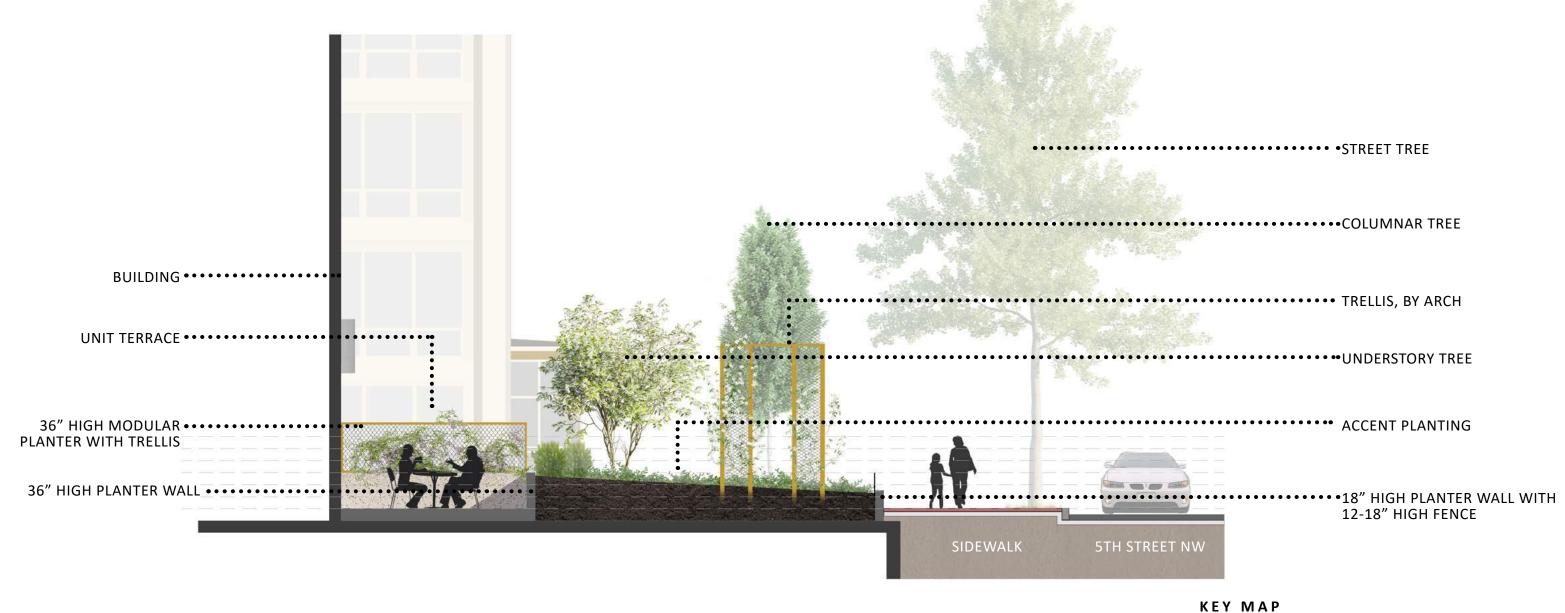

## **SECTIONS** 5TH STREET FRONTAGE

1/8"=1'-0"

#### 450 5TH ST. NW

The Georgetown Company

**CFA CONCEPT REVIEW** 

FEBRUARY 20, 2025

L 09