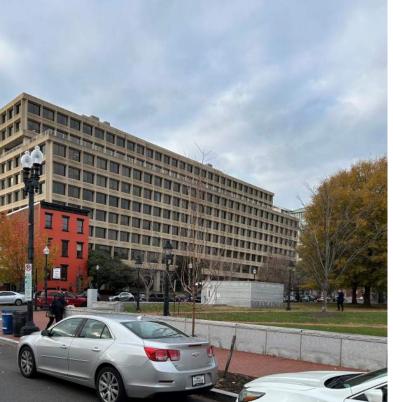

## THE EXISTING BUILDING

This project is a proposed conversion of an existing 1981 Brutalist Style office building to a current 500 unit +/residential apartment building. Tho located within the Pennsylvania Avenue Historic District; 450 5th Street is not a contributing building. And though not considered contributing, one of the team goals is to maintain and preserve the integrity and spirit of the existing building by utilizing much of the existing precast facade. All existing windows will be replaced with new energy efficient and operable units appropriate for residential use. And all new windows will be window wall components to rest on the existing slab and allow for larger areas of glass within the new facades.

## **EXISTING BUILDING IN CONTEXT**

# **1981 BRUTALISM**