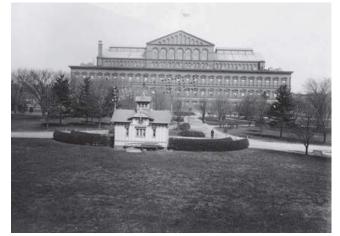

## **NEIGHBORHOOD CONTEXT** JUDICIARY SQUARE HISTORY

1801 GOOSE CREEK (TIBER CREEK) PASSED THROUGH JUDICIARY SQUARE CONTAINING A JAIL SOURCE: HISTORICAL MAP OF THE CITY OF WASHNGTON DC 1801-02, LIBRARY OF CONGRESS

1903 MAP OF JUDICIARY SQUARE. THE JAIL WAS REMOVED AND THE PARK WAS REDESIGNED TO A DESIGNATED PARK SOURCE: LIBRARY OF CONGRESS

CURRENT AERIAL VIEW OF JUDICIARY SQUARE SOURCE: ESRI 2024

450 5TH ST. NW