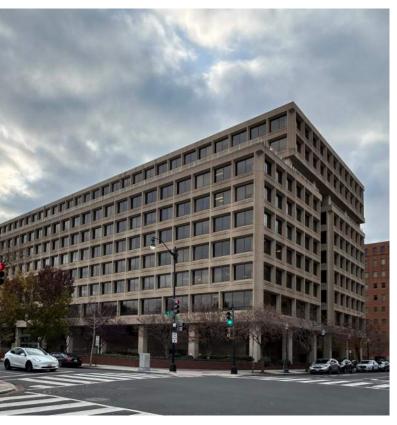

## THE EXISTING BUILDING

This project is a proposed conversion of an existing 1981 Brutalist Style office building to a current 500 unit +/residential apartment building. Tho located within the Pennsylvania Avenue Historic District; 450 5th Street is not a contributing building. And though not considered contributing, one of the team goals is to maintain and preserve the integrity and spirit of the existing building by utilizing much of the existing precast facade. All existing windows will be replaced with new energy efficient and operable units appropriate for residential use. And all new windows will be window wall components to rest on the existing slab and allow for larger areas of glass within the new facades.

## **EXISTING BUILDING IN CONTEXT**

# **1981 BRUTALISM**