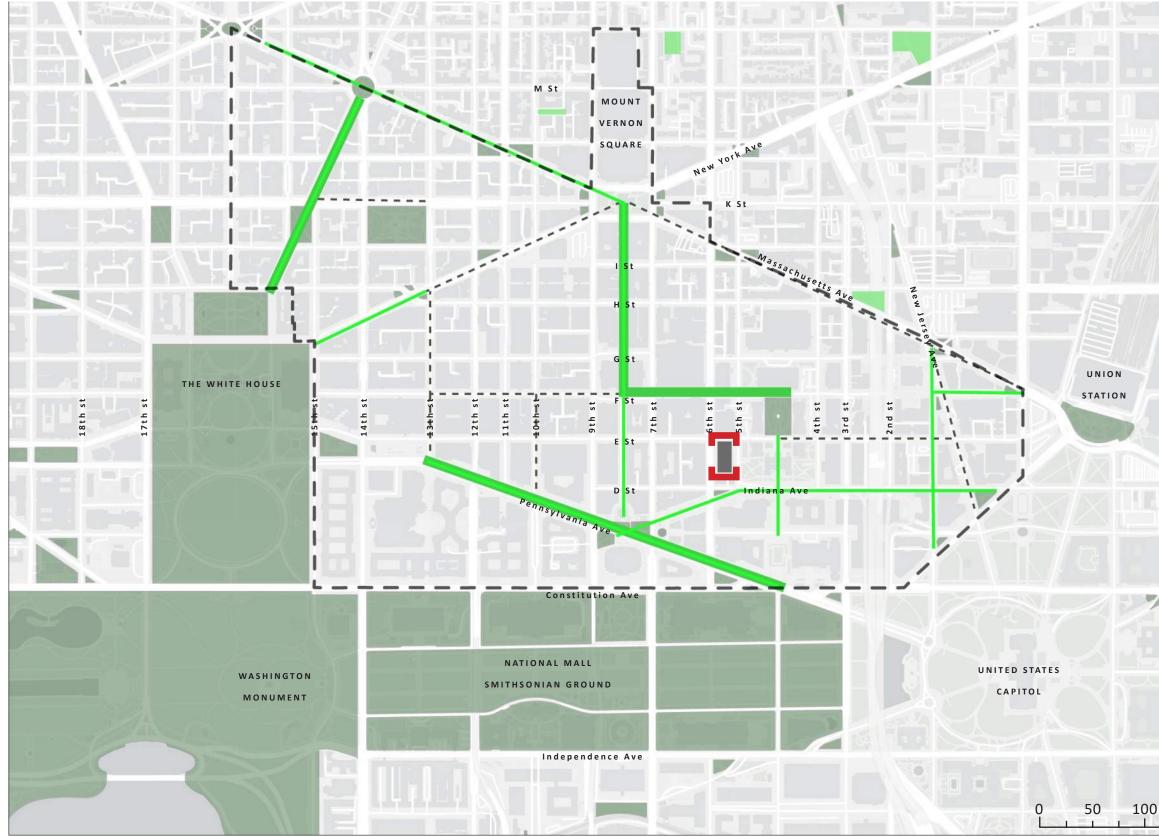

PARKS AND GREEN SPACES

PEDESTRIAN PRIORITY STREETS

SUB URBAN GREEN CORRIDOR MAIN URBAN GREEN CORRIDOR CULTURAL CORRIDOR FROM PARKS MP

BIKE LANE BUS STOP

METRO STATION

PROJECT LOCATION

### **SITE CONTEXT** PROPOSED GREEN SPACE AND CORRIDORS

SOURCE: DOWNTOWN DC PARKS MASTER PLAN APPENDIX, 2023 450 5TH ST. NW

**CFA CONCEPT REVIEW** 

FEBRUARY 20, 2025

|   |     | 123            |       |
|---|-----|----------------|-------|
|   |     |                |       |
|   |     |                |       |
|   |     |                |       |
|   |     |                |       |
|   |     |                |       |
|   |     |                |       |
|   |     |                |       |
|   |     |                |       |
|   |     |                |       |
|   |     |                |       |
|   |     |                |       |
|   |     |                |       |
|   |     |                |       |
|   |     |                |       |
|   |     |                |       |
|   |     | April 1 (1987) |       |
|   |     | RIVE           |       |
|   |     |                |       |
|   |     |                | 5     |
|   |     |                |       |
|   |     | instant in     |       |
|   |     | 100            |       |
|   |     |                | -     |
|   |     |                | 16576 |
|   |     |                |       |
|   |     |                |       |
|   | 200 |                |       |
| - |     |                |       |
|   | 212 | 14-            |       |
|   |     | 1.1            |       |
|   |     |                |       |
|   |     |                |       |
|   |     |                |       |
|   |     |                |       |
|   |     |                |       |
|   |     |                |       |
|   |     |                |       |
|   |     | E an           |       |
|   | 1   |                |       |
|   |     |                | 25    |
|   |     | V              | an se |
|   |     | 200            | 1     |
| 1 |     | 200<br>F       | FET   |
|   |     | 100            |       |

8TH STREET NW LOOKING SOUTH SOURCE: DOWNTOWN ACTION PLAN, 2024