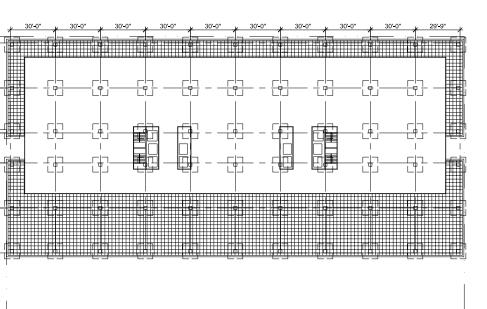

## appendix

TYPICAL FLOOR (3-8)

**1ST FLOOR** 

CELLAR 2

**EXISTING FLOOR PLANS** 

SCALE: 1/64" = 1'-0"

A 27

## 2ND FLOOR

#### 450 5TH ST NW

## **CFA CONCEPT REVIEW**

#### **EXISTING FLOOR PLANS**

#### 10TH & 11TH FLOOR