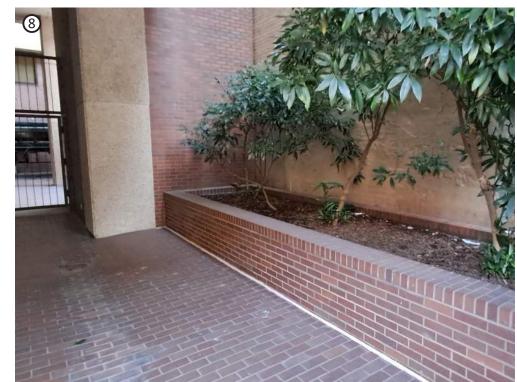

6

CELLAR COURTYARDS ARE SURROUNDED BY UNSTURDY GLASS AND METAL RAILINGS

UNNOTICEABLE FROM THE STREET, THE BRICK WALLS CONCEAL TWO COURTYARDS ON THE BASEMENT LEVEL. DUE TO HEAVY SHADE, THE COURTYARDS DO NOT FEATURE A LOT OF PLANTS OR SEATING BUT ALLOW LIGHT TO REACH THE LOWER LEVELS