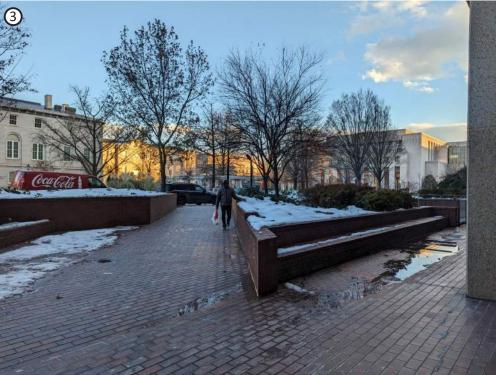

## **EXISTING CONDITIONS OBSERVATIONS**

BRICK WALLS BEND AT 45 DEGREE ANGLES TO WORK WITH DESIRED SIGHT LINES AND EASE OF ACCESS

CONCRETE PLANTERS AT THE MAIN ENTRANCE PREVENT HIGH FOOT TRAFFIC AND VEHICLES FROM ENTERING. SPECIAL PAVING IS SHOWN

6

CELLAR COURTYARDS ARE SURROUNDED BY UNSTURDY GLASS AND METAL RAILINGS

UNNOTICEABLE FROM THE STREET, THE BRICK WALLS CONCEAL TWO COURTYARDS ON THE BASEMENT LEVEL. DUE TO HEAVY SHADE, THE COURTYARDS DO NOT FEATURE A LOT OF PLANTS OR SEATING BUT ALLOW LIGHT TO REACH THE LOWER LEVELS

STEPS ON THE BACKSIDE OF THE BUILDING HAVE BEEN ALTERED TO MAKE ACCESS ADA COMPLIANT AND EXTEND THE ENTRANCE TOWARDS THE STREET

#### 450 5TH ST. NW

FEBRUARY 20, 2025

**CFA CONCEPT REVIEW** 

BRICK PLANTER WALLS FACING THE BUILDING FEATURE BENCHES THAT ARE SUBTLY EMBEDDED WITHIN THE PLANTER