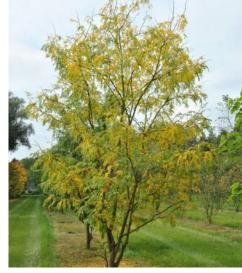

#### SITE CONTEXT MOST COMMON STREET TREES

*Ulmus parvifolia* Chinese Elm NON-NATIVE Count: 23

*Gingko biloba* Gingko Tree NON-NATIVE Count: 20

*Koelreuteria paniculata* Golden Rain Tree NON-NATIVE Count: 14

Pin Oak

NATIVE

Count: 10

*Quercus bicolor* Swamp White Oak NATIVE Count: 5

Ulmus americana 'Jefferson' Jefferson Elm NATIVE CULTIVAR Count: 3

Quercus rubra Red Oak NATIVE Count: 3

Acer rubrum Red Maple NATIVE Count: 2

Gleditsia triacanthos var. inermis 'Skyline' Skyline honeylocust NATIVE CULTIVAR Count: 2

Count: 2

#### 450 5TH ST. NW

**CFA CONCEPT REVIEW** 

FEBRUARY 20, 2025

Zelkova serrata, Japanese Zelkova NON-NATIVE Count: 5

*Liquidambar rotundiloba,* Roundleaf Sweetgum NATIVE

.

*Liquidambar styraciflua,* Sweetgum NATIVE Count: 2