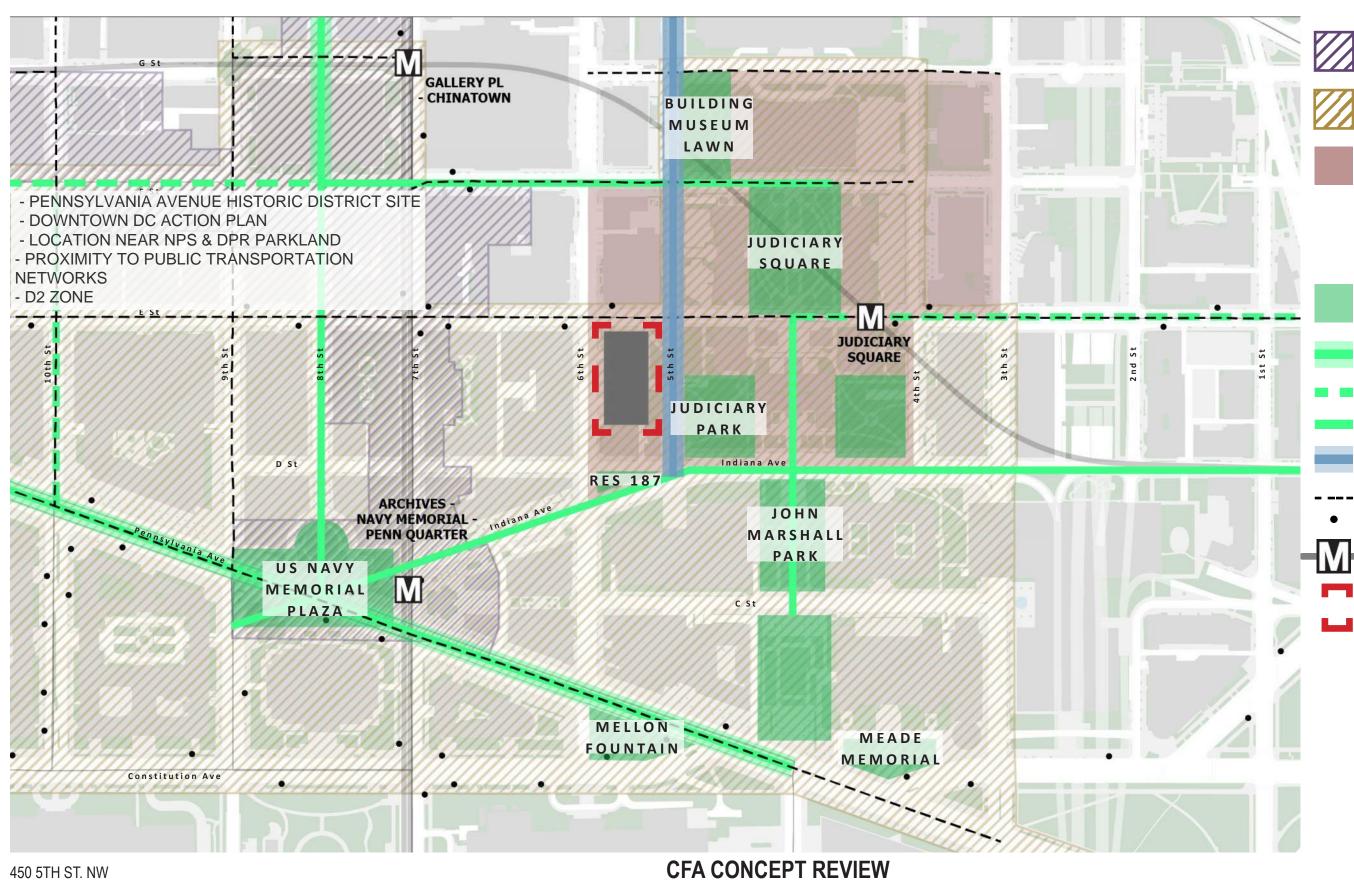

# **CONTEXT ANALYSIS SUMMARY**

FEBRUARY 20, 2025

DOWNTOWN HISTORIC DISTRICT

PENNSYLVANIA AVENUE HISTORIC SITE

D2 ZONE DISTRICTS "ENSURES DEVELOPMENT CONSISTENT WITH HISTORIC RESOURCES IN THE VICINITY OF JUDICIARY SQUARE AND THE WHITE HOUSE

#### **NEIGHBORHOOD CONTEXT** SURROUNDING PARKS AND GREEN SPACE

BUILDING MUSEUM LAWN

JUDICIARY SQUARE

JUDICIARY PARK

US NAVY MEMORIAL PLAZA

MELLON FOUNTAIN

MEADE MEMORIAL

450 5TH ST. NW

**CFA CONCEPT REVIEW** 

FEBRUARY 20, 2025

JOHN MARSHALL PARK

**RES 187** 