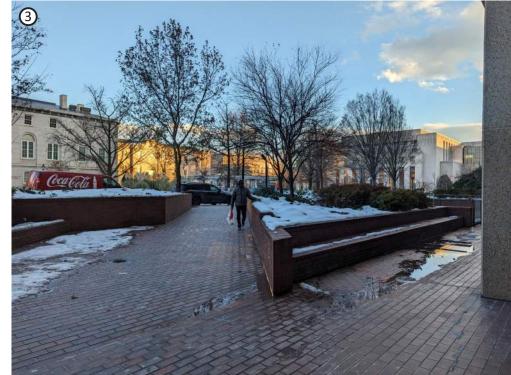

## **EXISTING CONDITIONS OBSERVATIONS**

BRICK WALLS BEND AT 45 DEGREE ANGLES TO WORK WITH DESIRED SIGHT LINES AND EASE OF ACCESS

CONCRETE PLANTERS AT THE MAIN ENTRANCE PREVENT HIGH FOOT TRAFFIC AND VEHICLES FROM ENTERING. SPECIAL PAVING IS SHOWN

6

CELLAR COURTYARDS ARE SURROUNDED BY UNSTURDY GLASS AND METAL RAILINGS

UNNOTICEABLE FROM THE STREET, THE BRICK WALLS CONCEAL TWO COURTYARDS ON THE BASEMENT LEVEL. DUE TO HEAVY SHADE, THE COURTYARDS DO NOT FEATURE A LOT OF PLANTS OR SEATING BUT ALLOW LIGHT TO REACH THE LOWER LEVELS

STEPS ON THE BACKSIDE OF THE BUILDING HAVE BEEN ALTERED TO MAKE ACCESS ADA COMPLIANT AND EXTEND THE ENTRANCE TOWARDS THE STREET

#### 450 5TH ST. NW

FEBRUARY 20, 2025

**CFA CONCEPT REVIEW** 

BRICK PLANTER WALLS FACING THE BUILDING FEATURE BENCHES THAT ARE SUBTLY EMBEDDED WITHIN THE PLANTER