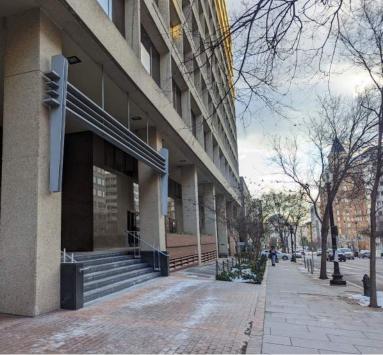

## THE EXISTING BUILDING

This project is a proposed conversion of an existing 1981 Brutalist Style office building to a current 500 unit +/residential apartment building. Tho located within the Pennsylvania Avenue Historic District; 450 5th Street is not a contributing building. And though not considered contributing, one of the team goals is to maintain and preserve the integrity and spirit of the existing building by utilizing much of the existing precast facade. All existing windows will be replaced with new energy efficient and operable units appropriate for residential use. And all new windows will be window wall components to rest on the existing slab and allow for larger areas of glass within the new facades.

#### PROS:

- Depth and shadow
  Long lasting building materials
  Potential to re-use many of the existing pre-cast facade panels
  Potential for abundant landscape

- **CONS**: Unfriendly connection to the street Dated appearance Squatty proportion

# **1981 BRUTALISM**