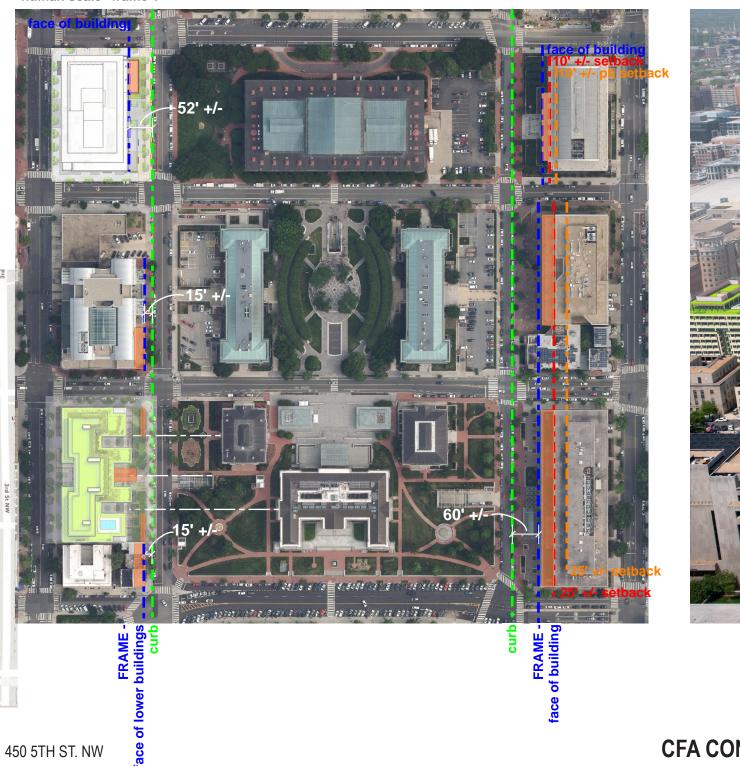

## **THE FRAME**

**URBAN ANALYSIS** 

## **CFA CONCEPT REVIEW**

The Georgetown Company

abundant light and air.

FEBRUARY 20, 2025

ADDING HABITABLE SPACE TO PH WITH MECHANICAL ON PH ROOF

MASSING MODIFICATIONS

The "Frame" around Judiciary Square is held on the east side by buildings with similar heights and setbacks. On the west side, the low scale historic buildings and small additions create a human scale "frame".