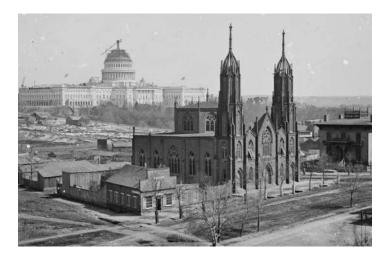

## **NEIGHBORHOOD CONTEXT** JUDICIARY SQUARE HISTORY

1801 GOOSE CREEK (TIBER CREEK) PASSED THROUGH JUDICIARY SQUARE CONTAINING A JAIL SOURCE: HISTORICAL MAP OF THE CITY OF WASHNGTON DC 1801-02, LIBRARY OF CONGRESS

1903 MAP OF JUDICIARY SQUARE. THE JAIL WAS REMOVED AND THE PARK WAS REDESIGNED TO A DESIGNATED PARK SOURCE: LIBRARY OF CONGRESS

CURRENT AERIAL VIEW OF JUDICIARY SQUARE SOURCE: ESRI 2024

450 5TH ST. NW