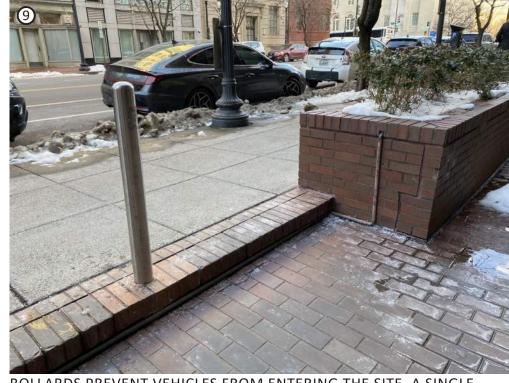

## **EXISTING CONDITIONS OBSERVATIONS**

BRICK WALLS BEND AT 45 DEGREE ANGLES TO WORK WITH DESIRED SIGHT LINES AND EASE OF ACCESS

CONCRETE PLANTERS AT THE MAIN ENTRANCE PREVENT HIGH FOOT TRAFFIC AND VEHICLES FROM ENTERING. SPECIAL PAVING IS SHOWN

#### **EXISTING CONDITIONS OBSERVATIONS**

CLUSTERED EVERGREEN TREES AT SOUTHEAST CORNER OF LOT PROVIDE HEAVY SHADE YEAR-ROUND

MARGINAL HIDDEN SPACES CAN BE FOUND IN THE WESTERN PART OF THE BUILDING

BOLLARDS PREVENT VEHICLES FROM ENTERING THE SITE. A SINGLE **RISER CREATES A TRIPPING HAZARD** 