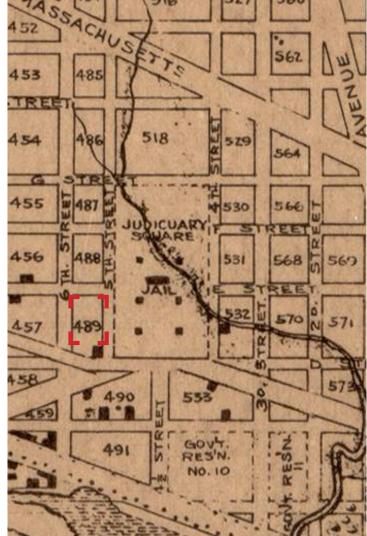

## **NEIGHBORHOOD CONTEXT** JUDICIARY SQUARE HISTORY

1801 GOOSE CREEK (TIBER CREEK) PASSED THROUGH JUDICIARY SQUARE CONTAINING A JAIL SOURCE: HISTORICAL MAP OF THE CITY OF WASHNGTON DC 1801-02, LIBRARY OF CONGRESS

1903 MAP OF JUDICIARY SQUARE. THE JAIL WAS REMOVED AND THE PARK WAS REDESIGNED TO A DESIGNATED PARK SOURCE: LIBRARY OF CONGRESS

CURRENT AERIAL VIEW OF JUDICIARY SQUARE SOURCE: ESRI 2024

450 5TH ST. NW