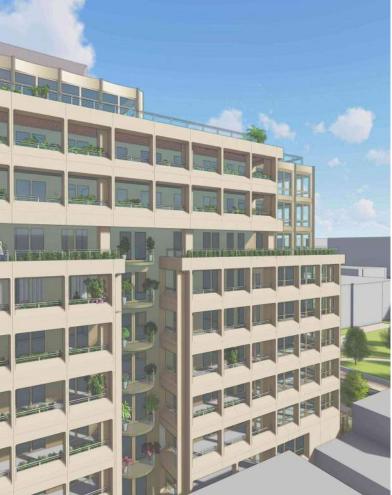

New construction stretches and extends to add prominence and to simplify overhangs and setbacks for a more consistent and elegant massing.

Building height remains at 120'.

# LIGHT & AIR

SOUTH FACING TERRACES