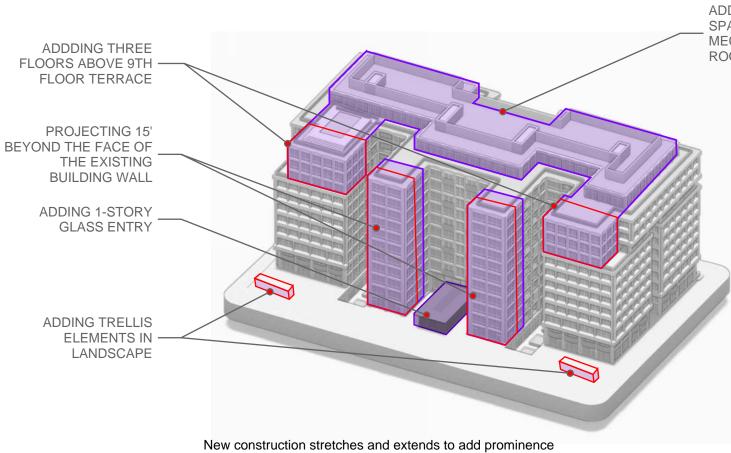

New construction stretches and extends to add prominence and to simplify overhangs and setbacks for a more consistent and elegant massing.

## **CFA CONCEPT REVIEW**

The Georgetown Company

abundant light and air.

FEBRUARY 20, 2025

ADDING HABITABLE SPACE TO PH WITH MECHANICAL ON PH ROOF

MASSING MODIFICATIONS

The "Frame" around Judiciary Square is held on the east side by buildings with similar heights and setbacks. On the west side, the low scale historic buildings and small additions create a human scale "frame".

Building height remains at 120'.