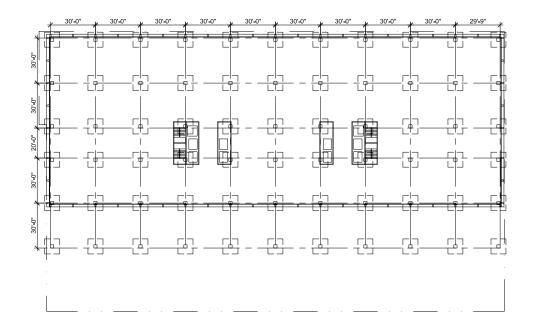

## appendix

TYPICAL FLOOR (3-8)

**1ST FLOOR** 

CELLAR 2

**EXISTING FLOOR PLANS** 

SCALE: 1/64" = 1'-0"

A 27

## 2ND FLOOR

#### **CFA CONCEPT REVIEW**

450 5TH ST NW

FEBRUARY 20, 2025

SCALE: 1/64" = 1'-0" **A 28** 

#### **EXISTING FLOOR PLANS**