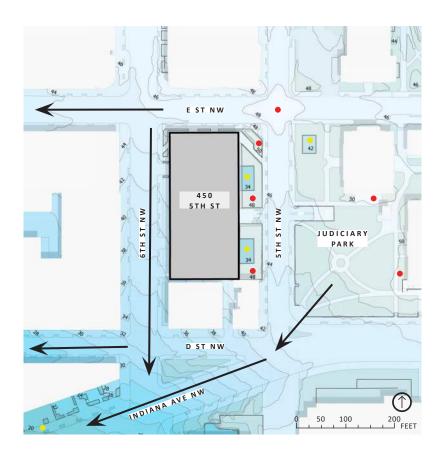

d the dynamic future of urban living.



# **CONTEXT ANALYSIS SUMMARY**





FEBRUARY 20, 2025

DOWNTOWN HISTORIC DISTRICT

PENNSYLVANIA AVENUE HISTORIC SITE

D2 ZONE DISTRICTS "ENSURES DEVELOPMENT CONSISTENT WITH HISTORIC RESOURCES IN THE VICINITY OF JUDICIARY SQUARE AND THE WHITE HOUSE

PARKS AND GREEN SPACES

PEDESTRIAN PRIORITY STREETS

SUB URBAN GREEN CORRIDOR MAIN URBAN GREEN CORRIDOR CULTURAL CORRIDOR FROM PARKS MP

BIKE LANE BUS STOP

METRO STATION

PROJECT LOCATION

## **HISTORY & CONTEXT SUMMARY NEIGHBORHOOD CONTEXT** SURROUNDING BUILDINGS AND DEVELOPMENT



The Georgetown Company



**FEBRUARY 20, 2025** 



PUDs (PLANNED UNIT DEVELOPMENTS)

HISTORIC LANDMARK BUILDINGS

## **EXISTING SITE SUMMARY**

#### EXISTING STREET TREE CONDITION





#### EXISTING SITE CONTEXT TOPOGRAPHY







### EXISTING SITE CONTEXT PAVING PALETTE



## THE EXISTING BUILDING

This project is a proposed conversion of an existing 1981 Brutalist Style office building to a current 500 unit +/residential apartment building. Tho located within the Pennsylvania Avenue Historic District; 450 5th Street is not a contributing building. And though not considered contributing, one of the team goals is to maintain and preserve the integrity and spirit of the existing building by utilizing much of the existing precast facade. All existing windows will be replaced with new energy efficient and operable units appropriate for residential use. And all new windows will be window wall components to rest on the existing slab and allow for larger areas of glass within the new facades.



## **CFA CONCEPT REV