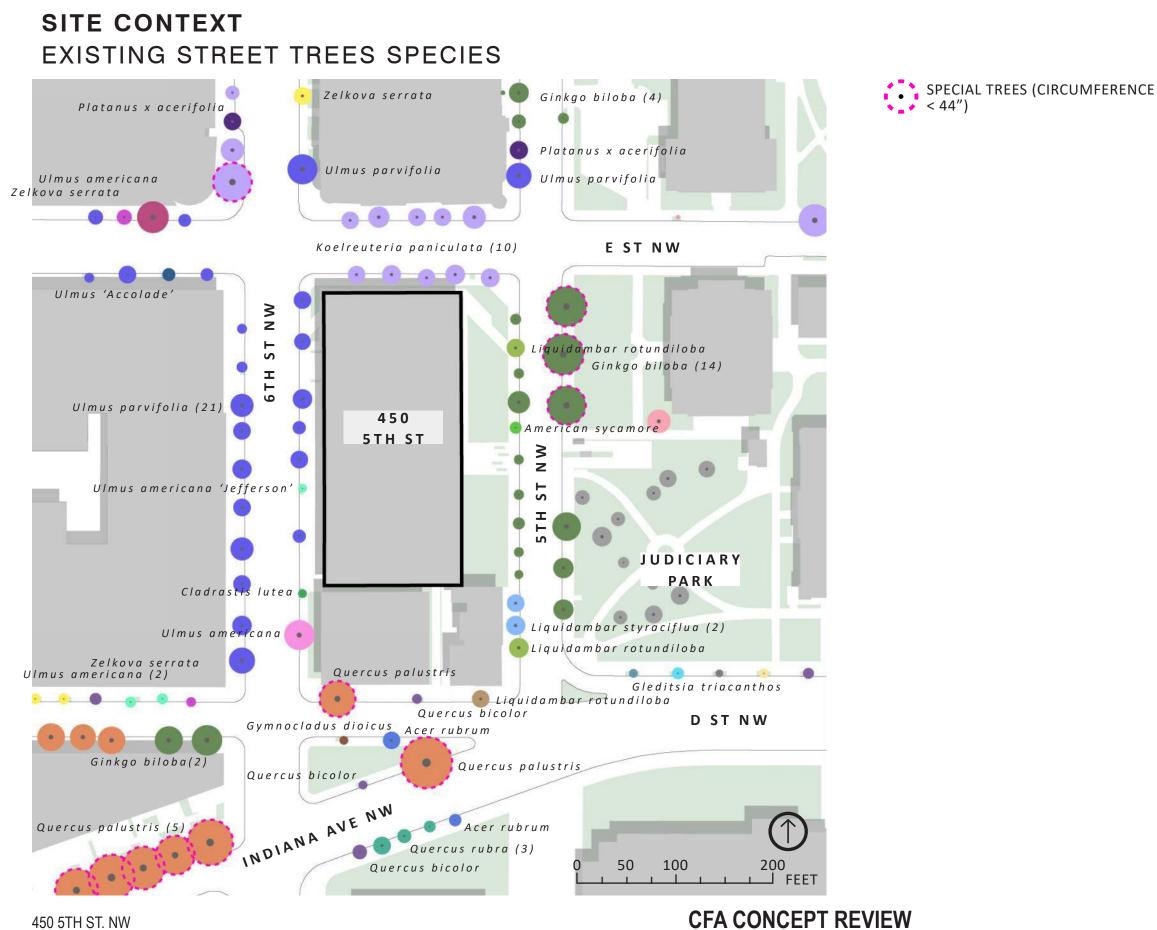

#### SITE CONTEXT MOST COMMON STREET TREES

*Ulmus parvifolia* Chinese Elm NON-NATIVE Count: 23

*Gingko biloba* Gingko Tree NON-NATIVE Count: 20

*Koelreuteria paniculata* Golden Rain Tree NON-NATIVE Count: 14

Pin Oak

NATIVE

Count: 10

*Quercus bicolor* Swamp White Oak NATIVE Count: 5

Ulmus americana 'Jefferson' Jefferson Elm NATIVE CULTIVAR Count: 3

Quercus rubra Red Oak NATIVE Count: 3

Acer rubrum Red Maple NATIVE Count: 2

Gleditsia triacanthos var. inermis 'Skyline' Skyline honeylocust NATIVE CULTIVAR Count: 2

Count: 2

#### 450 5TH ST. NW

**CFA CONCEPT REVIEW** 

FEBRUARY 20, 2025

Zelkova serrata, Japanese Zelkova NON-NATIVE Count: 5

*Liquidambar rotundiloba,* Roundleaf Sweetgum NATIVE

.

*Liquidambar styraciflua,* Sweetgum NATIVE Count: 2

#### **SITE CONTEXT** MOST COMMON STREET TREES

#### TYPES OF STREE TREE SPECIES NEAR THE SITE

#### AMOUNT OF NON-NATIVE, NATIVE, CULTIVAR SPECIES

450 5TH ST. NW