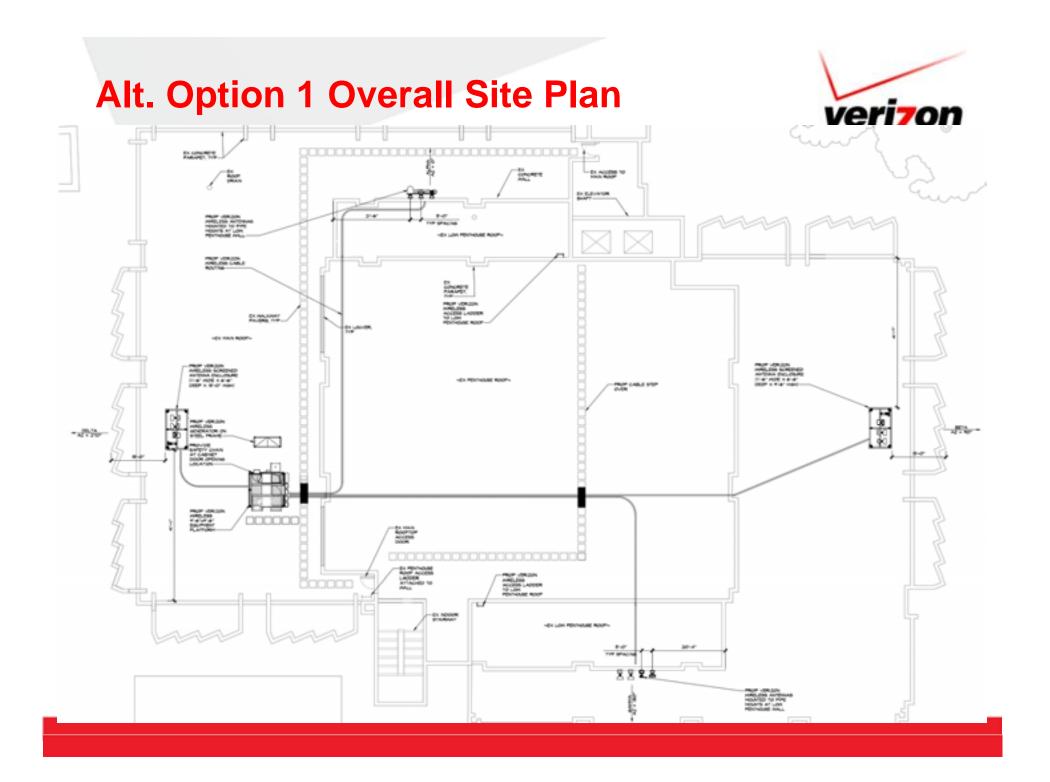

#### **Alternate Options**

- Option 1: The north and south sectors have been dropped down from the top penthouse roof and have been flush mounted onto the penthouse wall. The photosims show that these antennas do not protrude above the roof line and so they keep the building silhouette intact. The east and west sectors have also been dropped down to the lower roof level. In this design we have kept the stealth boxes around the antennas.
- Option 2: The north and south sectors are the same as in option 1, but on the east and west sectors, we have removed the stealth boxes from the antennas. These two sectors are the least visible of all 4, and I believe that the stealth boxes are not necessary here. In the photosims you can see that there is no visual impact of this installation.
- Option 3: This option shows the antennas in their original location, but we are utilizing a cylindrical stealth option instead of the boxes from our previous submission.
- Option 4: This option shows the antennas in their original positions, but with no stealthing proposed.

## Site Location – Vicinity Map

3700 O St NW

Alt. Option 1 Site Plan – Zoomed West EX CONCRETE WALL EX ROOF DRAIN PROP VERIZON 201-61 PIRELESS ANTENNAS TYP SPACING MOUNTED TO PIPE MOUNTS AT LOW PENTHOUSE MALL ~EX LOW PENTHOUSE ROOF~ PROP VERIZON MRELESS CABLE ROUTING-CONCRETE PARAPET. PROP VERIZON NIRELESS AGGESS LADDER EX WALKWAY TO LON PENTHOUSE ROOF PAVERS, TYP. EX LOWER, ~EX MAIN ROOF~ PROP VERIZON MRELESS SCREENED ANTENNA ENGLOSURE **~EX PENTHOUSE ROOF~** (IL-6, MIDE X 9,-9, DEEP X IS'-O' HIGH! PROP VERIZON MRELESS SENERATOR ON STEEL FRAME SAFETY CHAIN AT CABINET DOOR OPENING LOCATION-PROP VERIZON MRELEGG EQUIPMENT FLATFORM