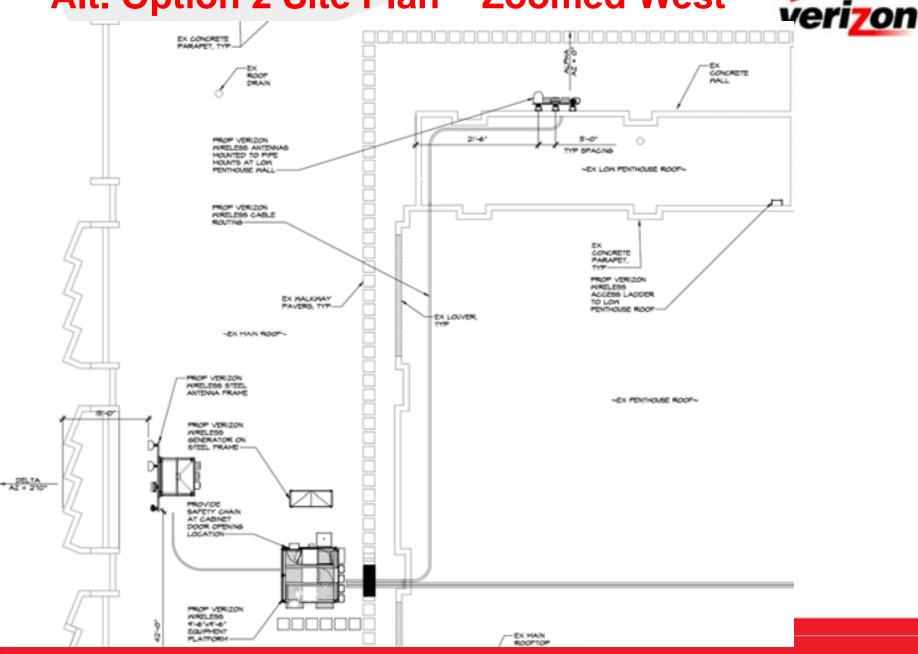

CHAIN AT CABINET DOOR OPENING LOCATION-PROP VERIZON MRELEGG EQUIPMENT FLATFORM

EX MAIN ROOFTOP

#### Alt. Option 1 Site Plan – Zoomed East





## **Alt. Option 1 North Elevation**





NORTH BUILDING ELEVATION

## **Alt. Option 1 South Elevation**





SOUTH BUILDING ELEVATION

## **Alt. Option 1 East Elevation**





EAST BUILDING ELEVATION

## **Alt. Option 1 West Elevation**





WEST BUILDING ELEVATION

## **Photosims Location Map**













**Alt. Option 1 View From Healy Lawn** Photograph Information: Site Name: Georgetown View 12-Carroll Walk University-Lauinger Library View from the North Wireless Communication Facility Showing the Existing Site

3700 O Street NW Washington, DC 20057













## Alt. Option 2 Overall Site Plan





Alt. Option 2 Site Plan – Zoomed West



#### Alt. Option 2 Site Plan – Zoomed East veri<del>zon</del> PROP VERIZON MRELESS STEEL ANTENNA FRAME ~EX PENTHOUSE ROOF~ EX MAIN ROOFTOP AGGESS DOOR EX PENTHOUSE ROOF ACCESS LADDER ATTACHED TO PROF VERIZON NIRELESS ACCESS LADDER TO LON FENTHOUSE ROOF EX NEGOR YEX LOW PENTHOUSE ROOFY 5'-0" PROP VERIZON NRELESS ANTENAS MOUNTED TO PIPE MOUNTS AT LON PENTHOUSE MALL

#### Alt. Option 2 North Elevation





NORTH BUILDING ELEVATION

#### Alt. Option 2 South Elevation





SOUTH BUILDING ELEVATION

#### **Alt. Option 2 East Elevation**





EAST BUILDING ELEVATION

## **Alt. Option 2 West Elevation**





WEST BUILDING ELEVATION













#### Alt. Option 3 Overall Site Plan





#### Alt. Option 3 Site Plan - Zoomed West



#### Alt. Option 3 Site Plan - Zoomed East





#### Alt. Option