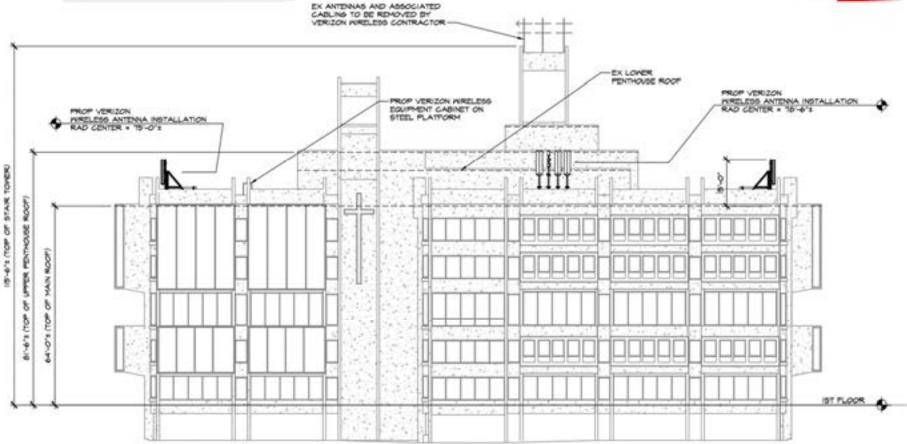

View From Healy Lawn** Photograph Information: Site Name: Georgetown View 12-Carroll Walk University-Lauinger Library View from the North Wireless Communication Facility Showing the Existing Site

3700 O Street NW Washington, DC 20057













## Alt. Option 2 Overall Site Plan





Alt. Option 2 Site Plan – Zoomed West



#### Alt. Option 2 Site Plan – Zoomed East veri<del>zon</del> PROP VERIZON MRELESS STEEL ANTENNA FRAME ~EX PENTHOUSE ROOF~ EX MAIN ROOFTOP AGGESS DOOR EX PENTHOUSE ROOF ACCESS LADDER ATTACHED TO PROF VERIZON NIRELESS ACCESS LADDER TO LON FENTHOUSE ROOF EX NEGOR YEX LOW PENTHOUSE ROOFY 5'-0" PROP VERIZON NRELESS ANTENAS MOUNTED TO PIPE MOUNTS AT LON PENTHOUSE MALL

#### Alt. Option 2 North Elevation





NORTH BUILDING ELEVATION

#### Alt. Option 2 South Elevation





SOUTH BUILDING ELEVATION

#### **Alt. Option 2 East Elevation**





EAST BUILDING ELEVATION

## **Alt. Option 2 West Elevation**





WEST BUILDING ELEVATION













#### Alt. Option 3 Overall Site Plan





#### Alt. Option 3 Site Plan - Zoomed West



#### Alt. Option 3 Site Plan - Zoomed East





#### Alt. Option 3 North Elevation





NORTH BUILDING ELEVATION

#### Alt. Option 3 South Elevation





SOUTH BUILDING ELEVATION

#### **Alt. Option 3 East Elevation**





EAST BUILDING ELEVATION

## **Alt. Option 3 West Elevation**





WEST BUILDING ELEVATION

























Site Name: Georgetown

Washington, DC 20057

University-Lauinger Library Wireless Communication Facility 3700 O Street NW Photograph Information: View 16-Carroll Walk

View from the North Showing the