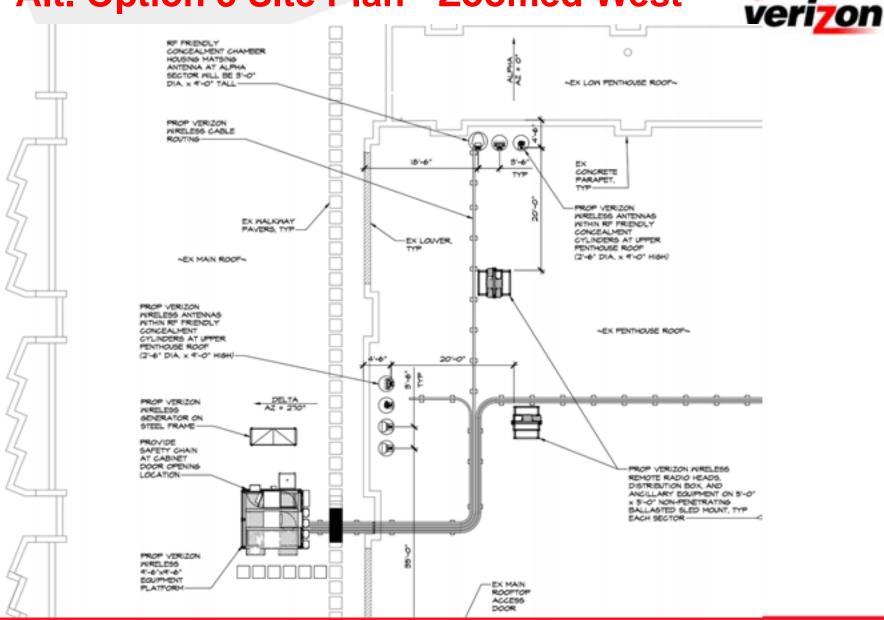

on 2 Overall Site Plan





Alt. Option 2 Site Plan – Zoomed West



#### Alt. Option 2 Site Plan – Zoomed East veri<del>zon</del> PROP VERIZON MRELESS STEEL ANTENNA FRAME ~EX PENTHOUSE ROOF~ EX MAIN ROOFTOP AGGESS DOOR EX PENTHOUSE ROOF ACCESS LADDER ATTACHED TO PROF VERIZON NIRELESS ACCESS LADDER TO LON FENTHOUSE ROOF EX NEGOR YEX LOW PENTHOUSE ROOFY 5'-0" PROP VERIZON NRELESS ANTENAS MOUNTED TO PIPE MOUNTS AT LON PENTHOUSE MALL

#### Alt. Option 2 North Elevation





NORTH BUILDING ELEVATION

#### Alt. Option 2 South Elevation





SOUTH BUILDING ELEVATION

#### **Alt. Option 2 East Elevation**





EAST BUILDING ELEVATION

## **Alt. Option 2 West Elevation**





WEST BUILDING ELEVATION













#### Alt. Option 3 Overall Site Plan





#### Alt. Option 3 Site Plan - Zoomed West



#### Alt. Option 3 Site Plan - Zoomed East





#### Alt. Option 3 North Elevation





NORTH BUILDING ELEVATION

#### Alt. Option 3 South Elevation





SOUTH BUILDING ELEVATION

#### **Alt. Option 3 East Elevation**





EAST BUILDING ELEVATION

## **Alt. Option 3 West Elevation**





WEST BUILDING ELEVATION

























Site Name: Georgetown

Washington, DC 20057

University-Lauinger Library Wireless Communication Facility 3700 O Street NW Photograph Information: View 16-Carroll Walk

View from the North Showing the Existing Site



#### Alt. Option 4 Overall Site Plan





#### Alt. Option 4 Site Plan – Zoomed West





#### Alt. Option 4 Site Plan – Zoomed East





#### Alt. Option 4 North Elevation





NORTH BUILDING ELEVATION

#### **Alt. Option 4 South Elevation**