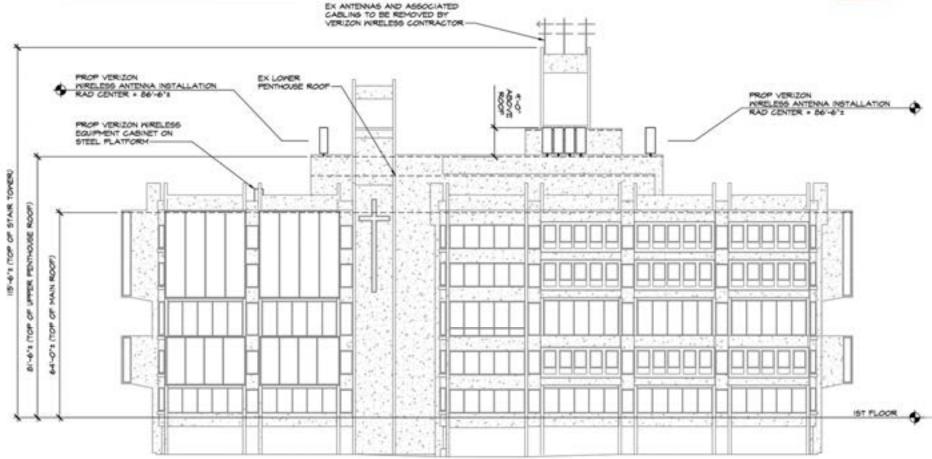

EEL ANTENNA FRAME ~EX PENTHOUSE ROOF~ EX MAIN ROOFTOP AGGESS DOOR EX PENTHOUSE ROOF ACCESS LADDER ATTACHED TO PROF VERIZON NIRELESS ACCESS LADDER TO LON FENTHOUSE ROOF EX NEGOR YEX LOW PENTHOUSE ROOFY 5'-0" PROP VERIZON NRELESS ANTENAS MOUNTED TO PIPE MOUNTS AT LON PENTHOUSE MALL

#### Alt. Option 2 North Elevation





NORTH BUILDING ELEVATION

#### Alt. Option 2 South Elevation





SOUTH BUILDING ELEVATION

#### **Alt. Option 2 East Elevation**





EAST BUILDING ELEVATION

## **Alt. Option 2 West Elevation**





WEST BUILDING ELEVATION













#### Alt. Option 3 Overall Site Plan





#### Alt. Option 3 Site Plan - Zoomed West



#### Alt. Option 3 Site Plan - Zoomed East





#### Alt. Option 3 North Elevation





NORTH BUILDING ELEVATION

#### Alt. Option 3 South Elevation





SOUTH BUILDING ELEVATION

#### **Alt. Option 3 East Elevation**





EAST BUILDING ELEVATION

## **Alt. Option 3 West Elevation**





WEST BUILDING ELEVATION

























Site Name: Georgetown

Washington, DC 20057

University-Lauinger Library Wireless Communication Facility 3700 O Street NW Photograph Information: View 16-Carroll Walk

View from the North Showing the Existing Site



#### Alt. Option 4 Overall Site Plan





#### Alt. Option 4 Site Plan – Zoomed West





#### Alt. Option 4 Site Plan – Zoomed East





#### Alt. Option 4 North Elevation





NORTH BUILDING ELEVATION

#### **Alt. Option 4 South Elevation**





SOUTH BUILDING ELEVATION

#### **Alt. Option 4 East Elevation**





EAST BUILDING ELEVATION

## **Alt. Option 4 West Elevation**





WEST BUILDING