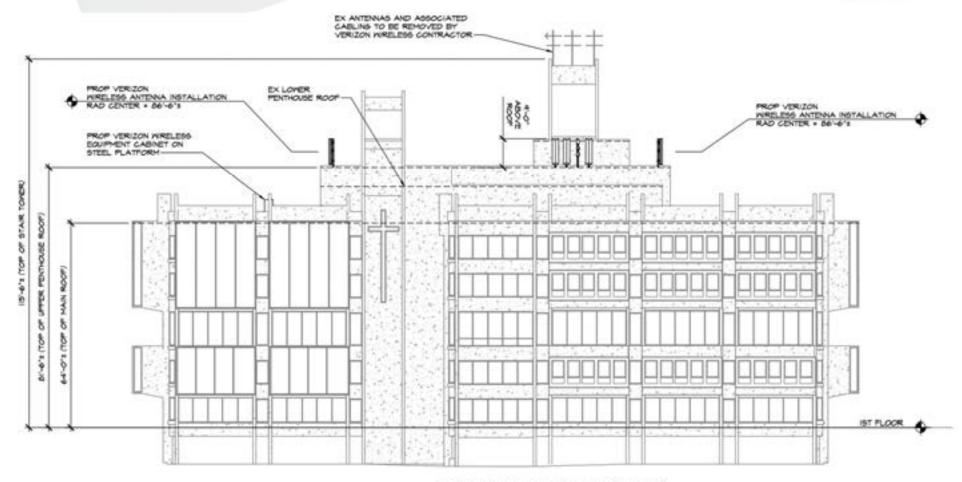

#### Alt. Option 2 North Elevation

NORTH BUILDING ELEVATION

#### Alt. Option 2 South Elevation

SOUTH BUILDING ELEVATION

#### **Alt. Option 2 East Elevation**

EAST BUILDING ELEVATION

## **Alt. Option 2 West Elevation**

WEST BUILDING ELEVATION