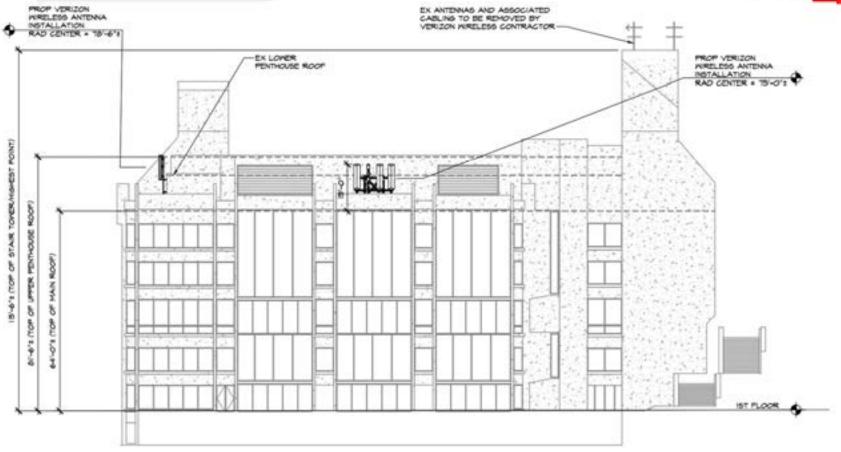

View 12-Carroll Walk University-Lauinger Library View from the North Wireless Communication Facility Showing the Existing Site

3700 O Street NW Washington, DC 20057













## Alt. Option 2 Overall Site Plan





Alt. Option 2 Site Plan – Zoomed West



#### Alt. Option 2 Site Plan – Zoomed East veri<del>zon</del> PROP VERIZON MRELESS STEEL ANTENNA FRAME ~EX PENTHOUSE ROOF~ EX MAIN ROOFTOP AGGESS DOOR EX PENTHOUSE ROOF ACCESS LADDER ATTACHED TO PROF VERIZON NIRELESS ACCESS LADDER TO LON FENTHOUSE ROOF EX NEGOR YEX LOW PENTHOUSE ROOFY 5'-0" PROP VERIZON NRELESS ANTENAS MOUNTED TO PIPE MOUNTS AT LON PENTHOUSE MALL

#### Alt. Option 2 North Elevation





NORTH BUILDING ELEVATION

#### Alt. Option 2 South Elevation





SOUTH BUILDING ELEVATION

#### **Alt. Option 2 East Elevation**





EAST BUILDING ELEVATION

## **Alt. Option 2 West Elevation**





WEST BUILDING ELEVATION













#### Alt. Option 3 Overall Site Plan





#### Alt. Option 3 Site Plan - Zoomed West



#### Alt. Option 3 Site Plan - Zoomed East





#### Alt. Option 3 North Elevation





NORTH BUILDING ELEVATION

#### Alt. Option 3 South Elevation





SOUTH BUILDING ELEVATION

#### **Alt. Option 3 East Elevation**





EAST BUILDING ELEVATION

## **Alt. Option 3 West Elevation**





WEST BUILDING ELEVATION

























Site Name: Georgetown

Washington, DC 20057

University-Lauinger Library Wireless Communication Facility 3700 O Street NW Photograph Information: View 16-Carroll Walk

View from the North Showing the Existing Site



#### Alt. Option 4 Overall Site Plan





#### Alt.