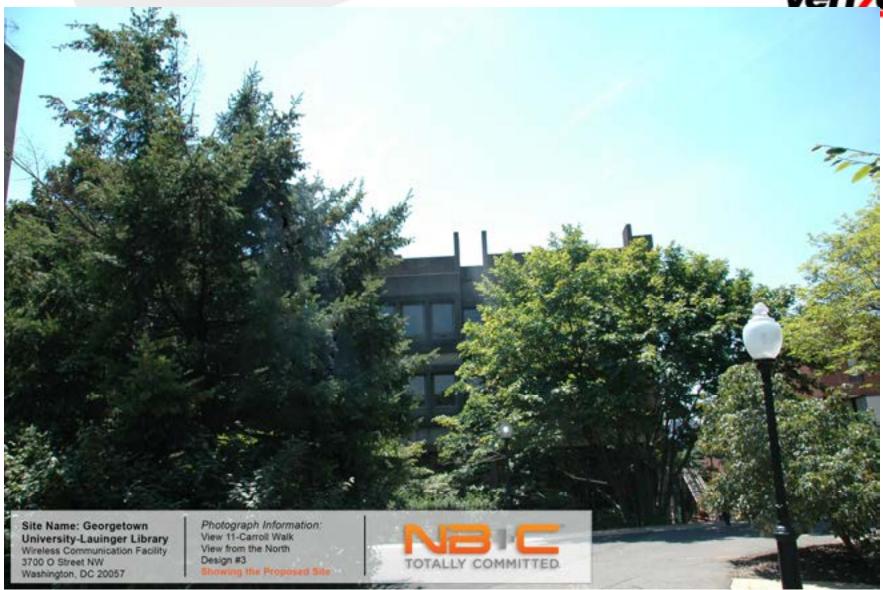

## **Photosims Location Map**

**Alt. Option 1 View From Healy Lawn** Photograph Information: Site Name: Georgetown View 12-Carroll Walk University-Lauinger Library View from the North Wireless Communication Facility Showing the Existing Site