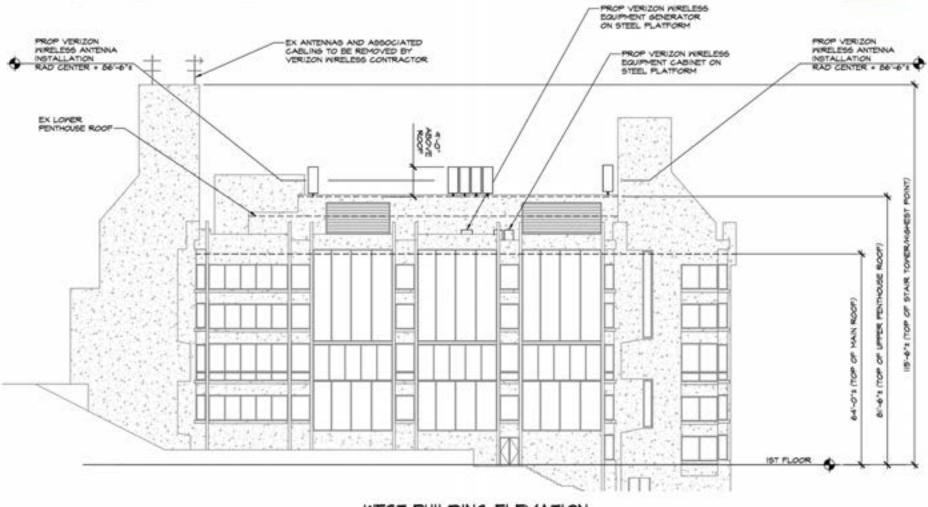

ESS LADDER TO LON FENTHOUSE ROOF EX NEGOR YEX LOW PENTHOUSE ROOFY 5'-0" PROP VERIZON NRELESS ANTENAS MOUNTED TO PIPE MOUNTS AT LON PENTHOUSE MALL

#### Alt. Option 2 North Elevation





NORTH BUILDING ELEVATION

#### Alt. Option 2 South Elevation





SOUTH BUILDING ELEVATION

#### **Alt. Option 2 East Elevation**





EAST BUILDING ELEVATION

## **Alt. Option 2 West Elevation**





WEST BUILDING ELEVATION













#### Alt. Option 3 Overall Site Plan





#### Alt. Option 3 Site Plan - Zoomed West



#### Alt. Option 3 Site Plan - Zoomed East





#### Alt. Option 3 North Elevation





NORTH BUILDING ELEVATION

#### Alt. Option 3 South Elevation





SOUTH BUILDING ELEVATION

#### **Alt. Option 3 East Elevation**





EAST BUILDING ELEVATION

## **Alt. Option 3 West Elevation**





WEST BUILDING ELEVATION

























Site Name: Georgetown

Washington, DC 20057

University-Lauinger Library Wireless Communication Facility 3700 O Street NW Photograph Information: View 16-Carroll Walk

View from the North Showing the Existing Site



#### Alt. Option 4 Overall Site Plan





#### Alt. Option 4 Site Plan – Zoomed West





#### Alt. Option 4 Site Plan – Zoomed East





#### Alt. Option 4 North Elevation





NORTH BUILDING ELEVATION

#### **Alt. Option 4 South Elevation**





SOUTH BUILDING ELEVATION

#### **Alt. Option 4 East Elevation**





EAST BUILDING ELEVATION

## **Alt. Option 4 West Elevation**





WEST BUILDING ELEVATION

























**Alt. Option 4 View From Healy Lawn** verizon Site Name: Georgetown Photograph Information: View 16