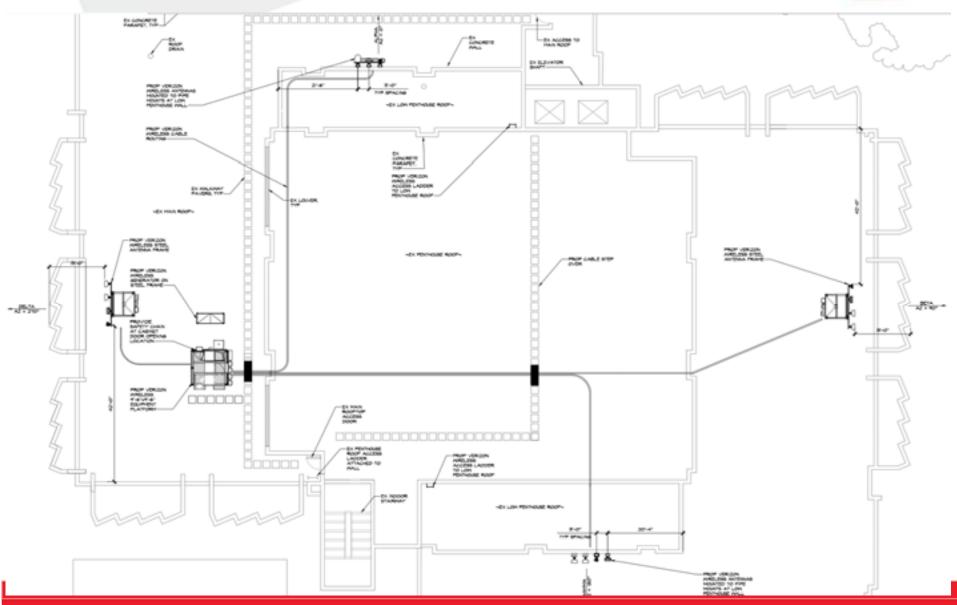

#### Alt. Option 2 Site Plan – Zoomed East veri<del>zon</del> PROP VERIZON MRELESS STEEL ANTENNA FRAME ~EX PENTHOUSE ROOF~ EX MAIN ROOFTOP AGGESS DOOR EX PENTHOUSE ROOF ACCESS LADDER ATTACHED TO PROF VERIZON NIRELESS ACCESS LADDER TO LON FENTHOUSE ROOF EX NEGOR YEX LOW PENTHOUSE ROOFY 5'-0" PROP VERIZON NRELESS ANTENAS MOUNTED TO PIPE MOUNTS AT LON PENTHOUSE MALL