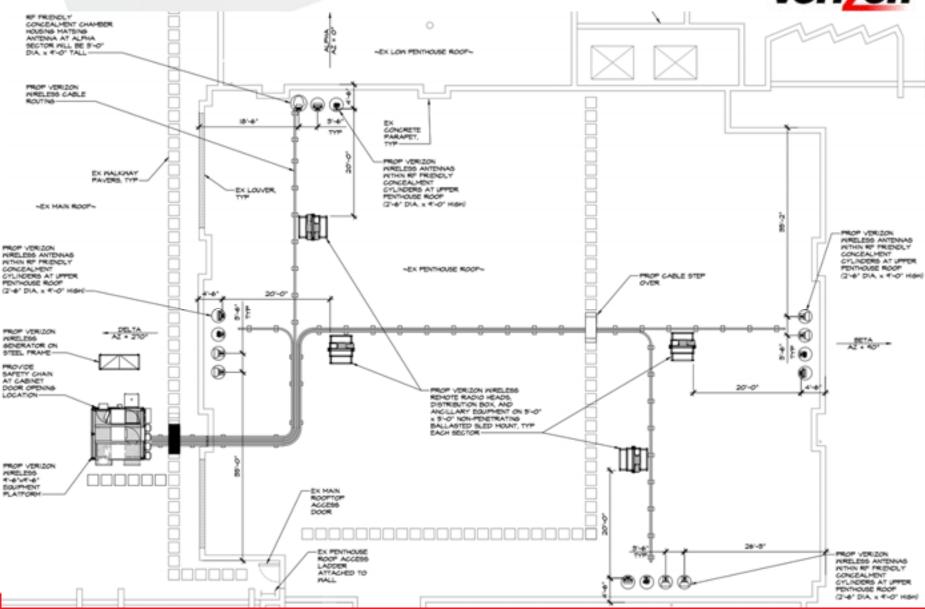

## Alt. Option 2 Overall Site Plan

Alt. Option 2 Site Plan – Zoomed West

#### Alt. Option 2 Site Plan – Zoomed East veri<del>zon</del> PROP VERIZON MRELESS STEEL ANTENNA FRAME ~EX PENTHOUSE ROOF~ EX MAIN ROOFTOP AGGESS DOOR EX PENTHOUSE ROOF ACCESS LADDER ATTACHED TO PROF VERIZON NIRELESS ACCESS LADDER TO LON FENTHOUSE ROOF EX NEGOR YEX LOW PENTHOUSE ROOFY 5'-0" PROP VERIZON NRELESS ANTENAS MOUNTED TO PIPE MOUNTS AT LON PENTHOUSE MALL