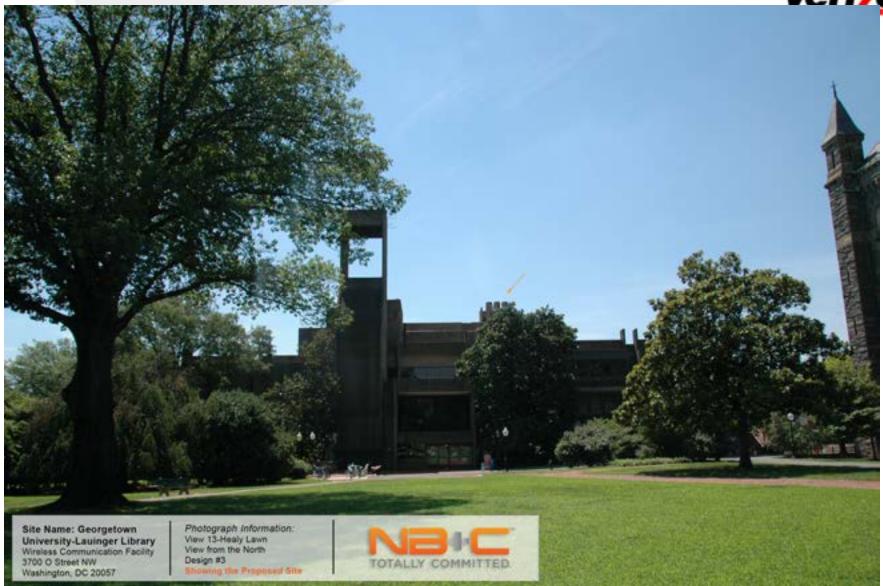

#### **Alternate Options**

- Option 1: The north and south sectors have been dropped down from the top penthouse roof and have been flush mounted onto the penthouse wall. The photosims show that these antennas do not protrude above the roof line and so they keep the building silhouette intact. The east and west sectors have also been dropped down to the lower roof level. In this design we have kept the stealth boxes around the antennas.
- Option 2: The north and south sectors are the same as in option 1, but on the east and west sectors, we have removed the stealth boxes from the antennas. These two sectors are the least visible of all 4, and I believe that the stealth boxes are not necessary here. In the photosims you can see that there is no visual impact of this installation.
- Option 3: This option shows the antennas in their original location, but we are utilizing a cylindrical stealth option instead of the boxes from our previous submission.
- Option 4: This option shows the antennas in their original positions, but with no stealthing proposed.

## **Photosims Location Map**

**Alt. Option 1 View From Healy Lawn** Photograph Information: Site Name: Georgetown View 12-Carroll Walk University-Lauinger Library View from the North Wireless Communication Facility Showing the Existing Site