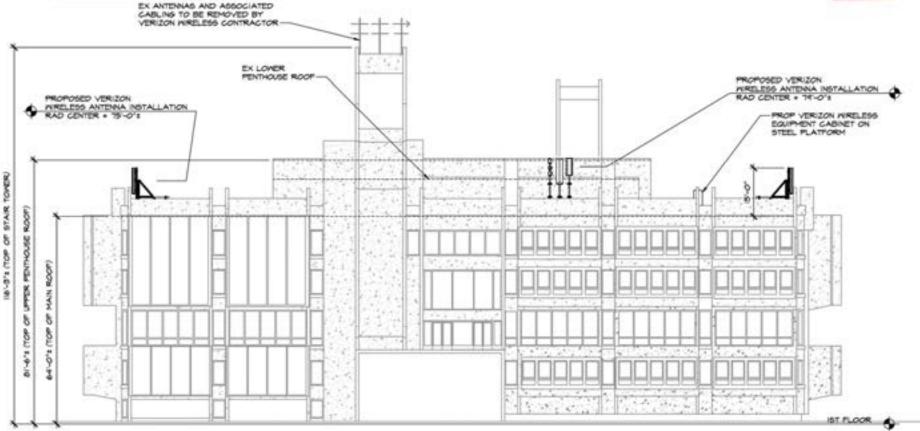

ATION

## **Photosims Location Map**













**Alt. Option 1 View From Healy Lawn** Photograph Information: Site Name: Georgetown View 12-Carroll Walk University-Lauinger Library View from the North Wireless Communication Facility Showing the Existing Site

3700 O Street NW Washington, DC 20057













## Alt. Option 2 Overall Site Plan





Alt. Option 2 Site Plan – Zoomed West



#### Alt. Option 2 Site Plan – Zoomed East veri<del>zon</del> PROP VERIZON MRELESS STEEL ANTENNA FRAME ~EX PENTHOUSE ROOF~ EX MAIN ROOFTOP AGGESS DOOR EX PENTHOUSE ROOF ACCESS LADDER ATTACHED TO PROF VERIZON NIRELESS ACCESS LADDER TO LON FENTHOUSE ROOF EX NEGOR YEX LOW PENTHOUSE ROOFY 5'-0" PROP VERIZON NRELESS ANTENAS MOUNTED TO PIPE MOUNTS AT LON PENTHOUSE MALL

#### Alt. Option 2 North Elevation





NORTH BUILDING ELEVATION

#### Alt. Option 2 South Elevation





SOUTH BUILDING ELEVATION

#### **Alt. Option 2 East Elevation**





EAST BUILDING ELEVATION

## **Alt. Option 2 West Elevation**





WEST BUILDING ELEVATION













#### Alt. Option 3 Overall Site Plan





#### Alt. Option 3 Site Plan - Zoomed West



#### Alt. Option 3 Site Plan - Zoomed East





#### Alt. Option 3 North Elevation





NORTH BUILDING ELEVATION

#### Alt. Option 3 South Elevation





SOUTH BUILDING ELEVATION

#### **Alt. Option 3 East Elevation**





EAST BUILDING ELEVATION

## **Alt. Option 3 West Elevation**





WEST BUILDING ELEVATION

























Site Name: Georgetown

Washington, DC 20057

University-Lauinger Library Wireless Communication Facility 3700 O Street NW Photograph I