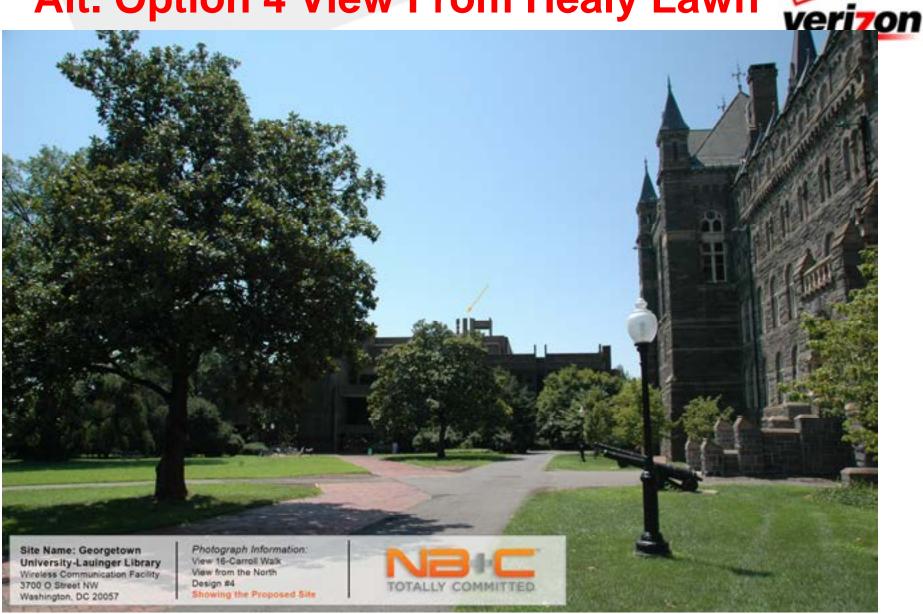

## **Alt. Option 4 West Elevation**

WEST BUILDING ELEVATION

**Alt. Option 4 View From Healy Lawn** verizon Site Name: Georgetown Photograph Information: View 16-Carroll Walk University-Lauinger Library

Wireless Communication Facility 3700 O Street NW

Washington, DC 20057

View from the North Showing the Existing Site