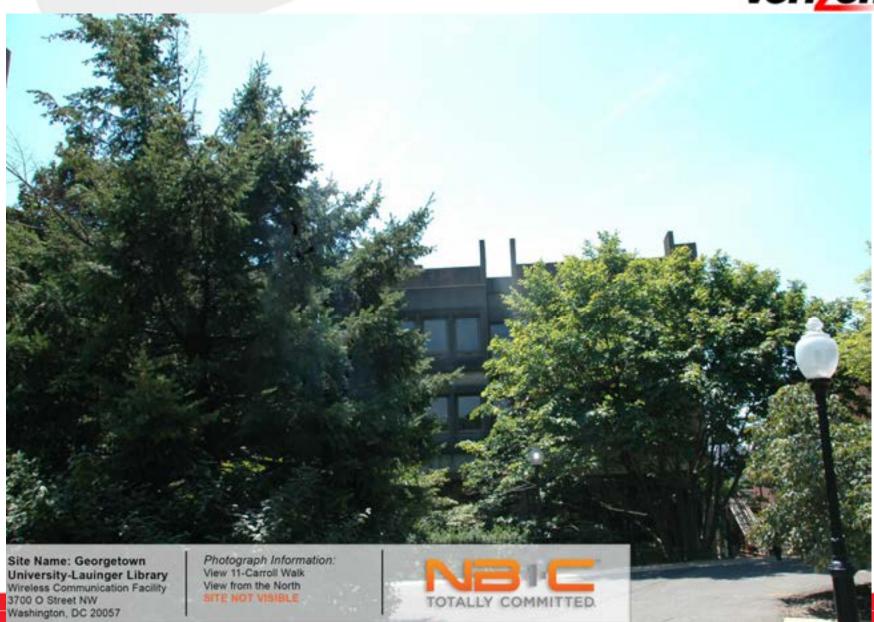

## **Alt. Option 3 West Elevation**

WEST BUILDING ELEVATION

Site Name: Georgetown

Washington, DC 20057

University-Lauinger Library Wireless Communication Facility 3700 O Street NW Photograph Information: View 16-Carroll Walk

View from the North Showing the Existing Site