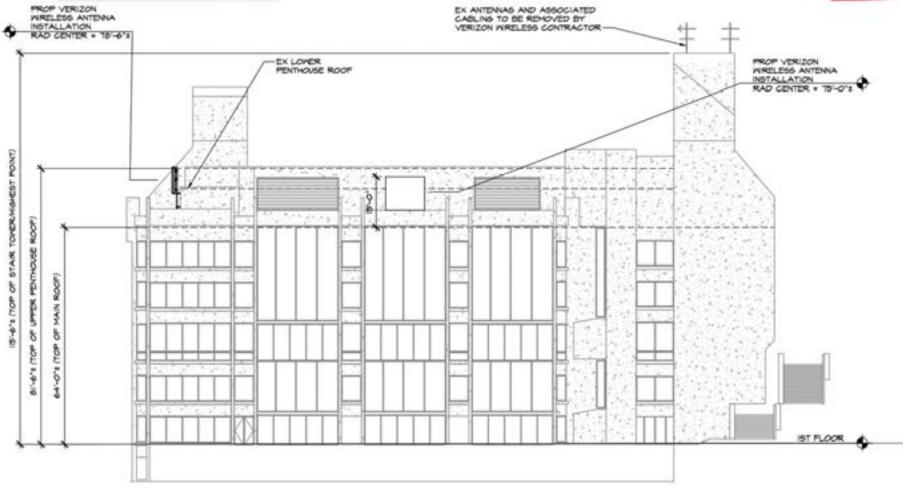

West EX CONCRETE WALL EX ROOF DRAIN PROP VERIZON 201-61 PIRELESS ANTENNAS TYP SPACING MOUNTED TO PIPE MOUNTS AT LOW PENTHOUSE MALL ~EX LOW PENTHOUSE ROOF~ PROP VERIZON MRELESS CABLE ROUTING-CONCRETE PARAPET. PROP VERIZON NIRELESS AGGESS LADDER EX WALKWAY TO LON PENTHOUSE ROOF PAVERS, TYP. EX LOWER, ~EX MAIN ROOF~ PROP VERIZON MRELESS SCREENED ANTENNA ENGLOSURE **~EX PENTHOUSE ROOF~** (IL-6, MIDE X 9,-9, DEEP X IS'-O' HIGH! PROP VERIZON MRELESS SENERATOR ON STEEL FRAME SAFETY CHAIN AT CABINET DOOR OPENING LOCATION-PROP VERIZON MRELEGG EQUIPMENT FLATFORM

EX MAIN ROOFTOP

#### Alt. Option 1 Site Plan – Zoomed East





## **Alt. Option 1 North Elevation**





NORTH BUILDING ELEVATION

## **Alt. Option 1 South Elevation**





SOUTH BUILDING ELEVATION

## **Alt. Option 1 East Elevation**





EAST BUILDING ELEVATION

## **Alt. Option 1 West Elevation**





WEST BUILDING ELEVATION

## **Photosims Location Map**













**Alt. Option 1 View From Healy Lawn** Photograph Information: Site Name: Georgetown View 12-Carroll Walk University-Lauinger Library View from the North Wireless Communication Facility Showing the Existing Site

3700 O Street NW Washington, DC 20057













## Alt. Option 2 Overall Site Plan





Alt. Option 2 Site Plan – Zoomed West



#### Alt. Option 2 Site Plan – Zoomed East veri<del>zon</del> PROP VERIZON MRELESS STEEL ANTENNA FRAME ~EX PENTHOUSE ROOF~ EX MAIN ROOFTOP AGGESS DOOR EX PENTHOUSE ROOF ACCESS LADDER ATTACHED TO PROF VERIZON NIRELESS ACCESS LADDER TO LON FENTHOUSE ROOF EX NEGOR YEX LOW PENTHOUSE ROOFY 5'-0" PROP VERIZON NRELESS ANTENA