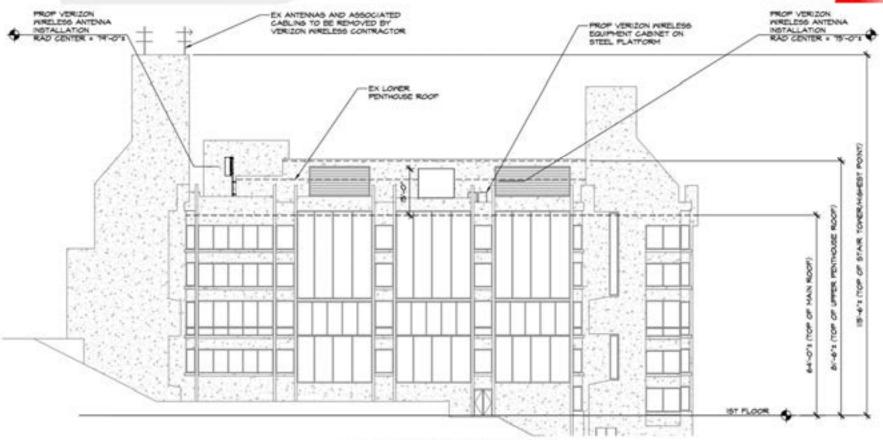

## **Alt. Option 1 North Elevation**

NORTH BUILDING ELEVATION

## **Alt. Option 1 South Elevation**

SOUTH BUILDING ELEVATION

## **Alt. Option 1 East Elevation**

EAST BUILDING ELEVATION

## **Alt. Option 1 West Elevation**

WEST BUILDING ELEVATION