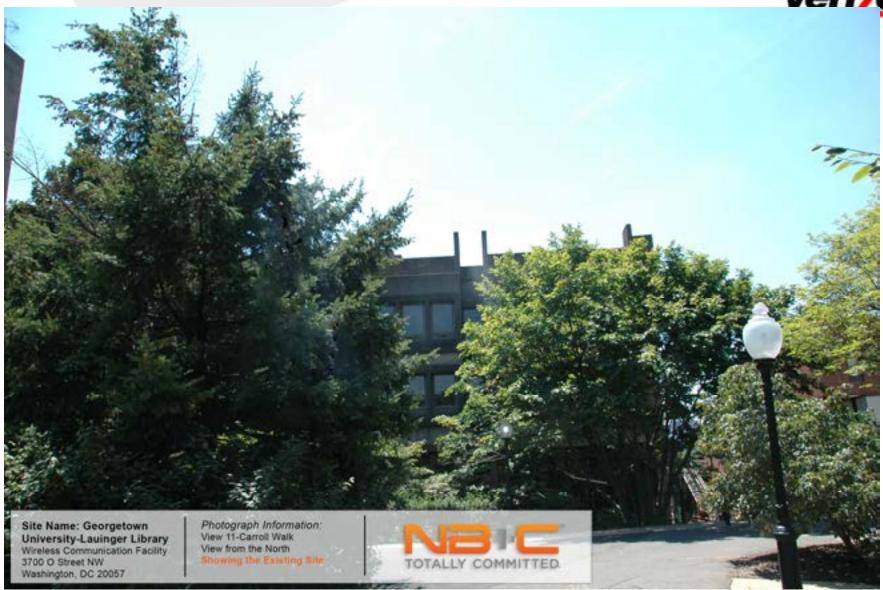

## **Photosims Location Map**

**Alt. Option 1 View From Healy Lawn** Photograph Information: Site Name: Georgetown View 12-Carroll Walk University-Lauinger Library View from the North Wireless Communication Facility Showing the Existing Site