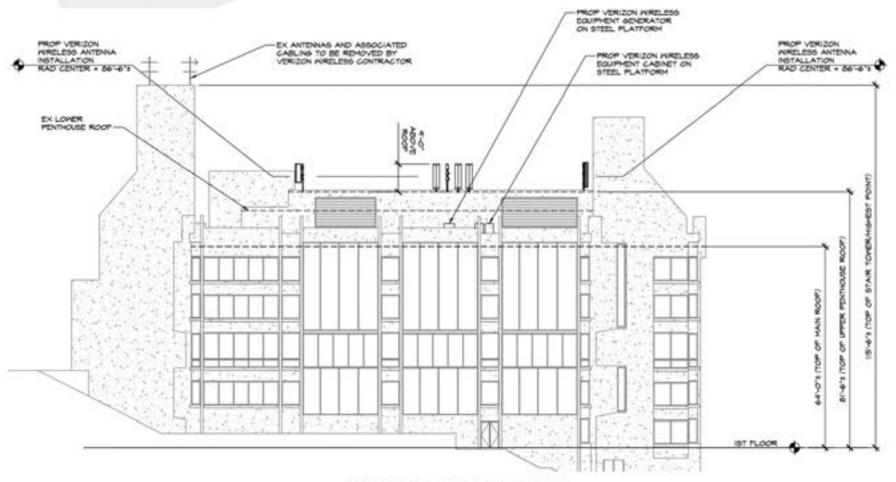

#### Alt. Option 2 North Elevation

NORTH BUILDING ELEVATION

#### Alt. Option 2 South Elevation

SOUTH BUILDING ELEVATION

#### **Alt. Option 2 East Elevation**

EAST BUILDING ELEVATION

## **Alt. Option 2 West Elevation**

WEST BUILDING ELEVATION