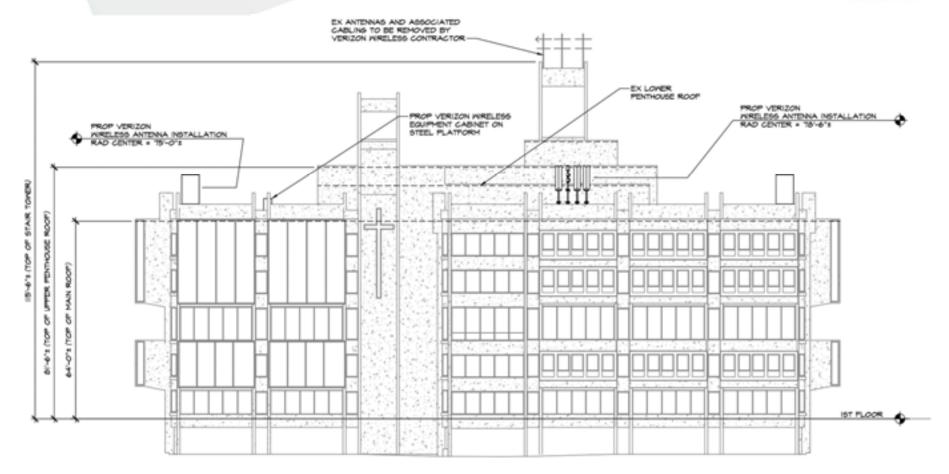

Vicinity Map



3700 O St NW





Alt. Option 1 Site Plan – Zoomed West EX CONCRETE WALL EX ROOF DRAIN PROP VERIZON 201-61 PIRELESS ANTENNAS TYP SPACING MOUNTED TO PIPE MOUNTS AT LOW PENTHOUSE MALL ~EX LOW PENTHOUSE ROOF~ PROP VERIZON MRELESS CABLE ROUTING-CONCRETE PARAPET. PROP VERIZON NIRELESS AGGESS LADDER EX WALKWAY TO LON PENTHOUSE ROOF PAVERS, TYP. EX LOWER, ~EX MAIN ROOF~ PROP VERIZON MRELESS SCREENED ANTENNA ENGLOSURE **~EX PENTHOUSE ROOF~** (IL-6, MIDE X 9,-9, DEEP X IS'-O' HIGH! PROP VERIZON MRELESS SENERATOR ON STEEL FRAME SAFETY CHAIN AT CABINET DOOR OPENING LOCATION-PROP VERIZON MRELEGG EQUIPMENT FLATFORM

EX MAIN ROOFTOP

#### Alt. Option 1 Site Plan – Zoomed East





## **Alt. Option 1 North Elevation**





NORTH BUILDING ELEVATION

## **Alt. Option 1 South Elevation**





SOUTH BUILDING ELEVATION

## **Alt. Option 1 East Elevation**





EAST BUILDING ELEVATION

## **Alt. Option 1 West Elevation**





WEST BUILDING ELEVATION

## **Photosims Location Map**













**Alt. Option 1 View From Healy Lawn** Photograph Information: Site Name: Georgetown View 12-Carroll Walk University-Lauinger Library View from the North Wireless Communication Facility Showing the Existing Site

3700 O Street NW Washington, DC 20057













## Alt. Option 2 Overall Site Plan





Alt. Option 2 Site Plan – Zoomed West



#### Alt. Option 2 Site Plan – Zoomed East veri<del>zon</del> PROP VERIZON MRELESS STEEL ANTENNA FRAME ~EX PENTHOUSE ROOF~ EX MAIN ROOFTOP AGGESS DOOR EX PENTHOUSE ROOF ACCESS LADDER ATTACHED TO PROF VERIZON NIRELESS ACCESS LADDER TO LON FENTHOUSE ROOF