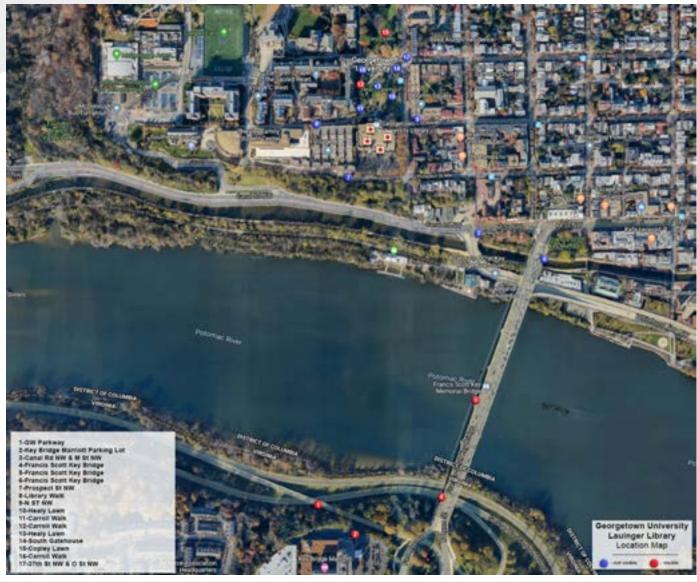

## Site Location – Vicinity Map

3700 O Street NW

## Site Location – Vicinity Map

3700 O St NW

Alt. Option 1 Site Plan – Zoomed West EX CONCRETE WALL EX ROOF DRAIN PROP VERIZON 201-61 PIRELESS ANTENNAS TYP SPACING MOUNTED TO PIPE MOUNTS AT LOW PENTHOUSE MALL ~EX LOW PENTHOUSE ROOF~ PROP VERIZON MRELESS CABLE ROUTING-CONCRETE PARAPET. PROP VERIZON NIRELESS AGGESS LADDER EX WALKWAY TO LON PENTHOUSE ROOF PAVERS, TYP. EX LOWER, ~EX MAIN ROOF~ PROP VERIZON MRELESS SCREENED ANTENNA ENGLOSURE **~EX PENTHOUSE ROOF~** (IL-6, MIDE X 9,-9, DEEP X IS'-O' HIGH! PROP VERIZON MRELESS SENERATOR ON STEEL FRAME SAFETY CHAIN AT CABINET DOOR OPENING LOCATION-PROP VERIZON MRELEGG EQUIPMENT FLATFORM