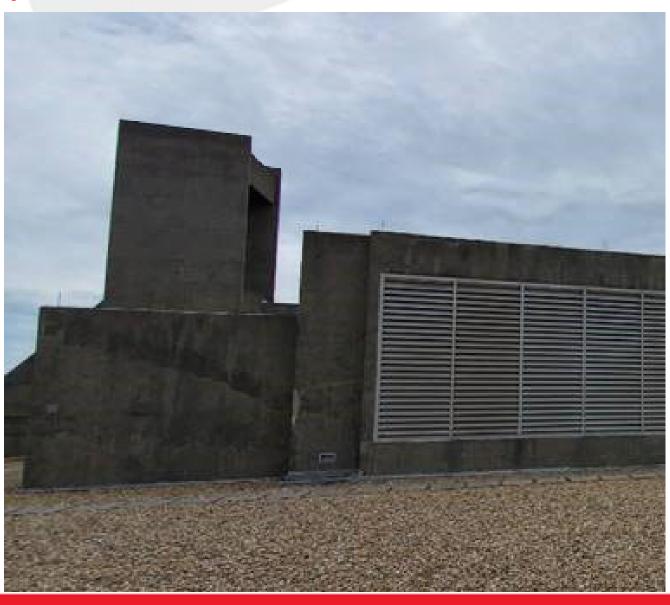

#### Alt. Option 4 North Elevation





NORTH BUILDING ELEVATION

#### **Alt. Option 4 South Elevation**





SOUTH BUILDING ELEVATION

#### **Alt. Option 4 East Elevation**





EAST BUILDING ELEVATION

## **Alt. Option 4 West Elevation**





WEST BUILDING ELEVATION

























**Alt. Option 4 View From Healy Lawn** verizon Site Name: Georgetown Photograph Information: View 16-Carroll Walk University-Lauinger Library

Wireless Communication Facility 3700 O Street NW

Washington, DC 20057

View from the North Showing the Existing Site



#### **Propagation Map – Existing**





#### **Propagation Map – Proposed**





#### **Existing Radio Antennas to be removed**





#### **Proposed removal of Radio Antennas**











#### **Proposed Removal of Radio Antennas**







# **Contact Information**



Land Use Specialist



#### **NETWORK BUILDING + CONSULTING**

6095 Marshalee Drive | Suite 300 | Elkridge, MD | 21075 sbeltran@nbcllc.com | networkbuilding.com