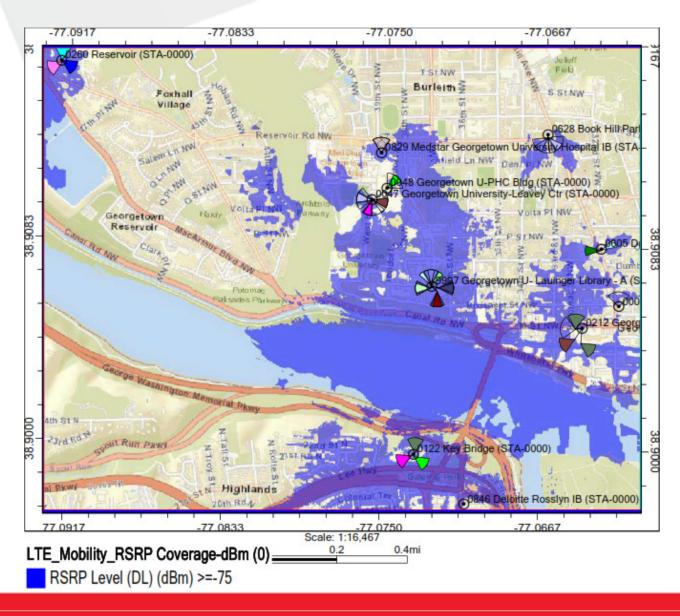

ng the Existing Site



#### Alt. Option 4 Overall Site Plan





#### Alt. Option 4 Site Plan – Zoomed West





#### Alt. Option 4 Site Plan – Zoomed East





#### Alt. Option 4 North Elevation





NORTH BUILDING ELEVATION

#### **Alt. Option 4 South Elevation**





SOUTH BUILDING ELEVATION

#### **Alt. Option 4 East Elevation**





EAST BUILDING ELEVATION

## **Alt. Option 4 West Elevation**





WEST BUILDING ELEVATION

























**Alt. Option 4 View From Healy Lawn** verizon Site Name: Georgetown Photograph Information: View 16-Carroll Walk University-Lauinger Library

Wireless Communication Facility 3700 O Street NW

Washington, DC 20057

View from the North Showing the Existing Site



#### **Propagation Map – Existing**





#### **Propagation Map – Proposed**





#### **Existing Radio Antennas to be removed**





#### **Proposed removal of Radio Antennas**











#### **Proposed Removal of Radio Antennas**







# **Contact Information**



Land Use Specialist



#### **NETWORK BUILDING + CONSULTING**

6095 Marshalee Drive | Suite 300 | Elkridge, MD | 21075 sbeltran@nbcllc.com | networkbuilding.com