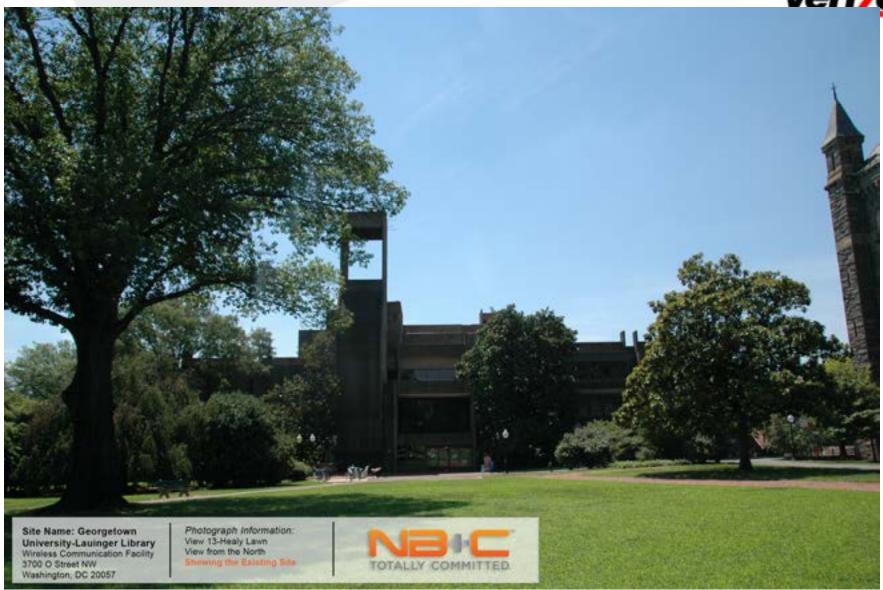

## **Alt. Option 3 West Elevation**

WEST BUILDING ELEVATION

Site Name: Georgetown

Washington, DC 20057

University-Lauinger Library Wireless Communication Facility 3700 O Street NW Photograph Information: View 16-Carroll Walk

View from the North Showing the Existing Site