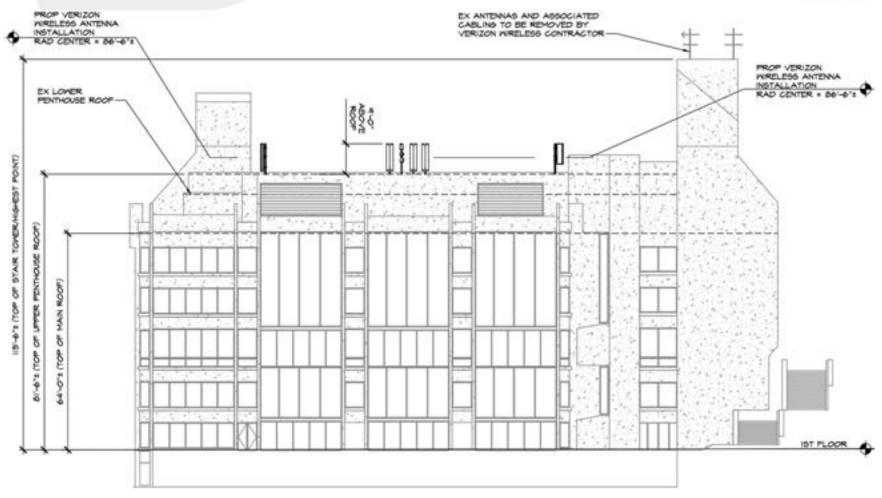

## **Alt. Option 1 North Elevation**

NORTH BUILDING ELEVATION

## **Alt. Option 1 South Elevation**

SOUTH BUILDING ELEVATION

## **Alt. Option 1 East Elevation**

EAST BUILDING ELEVATION

## **Alt. Option 1 West Elevation**

WEST BUILDING ELEVATION