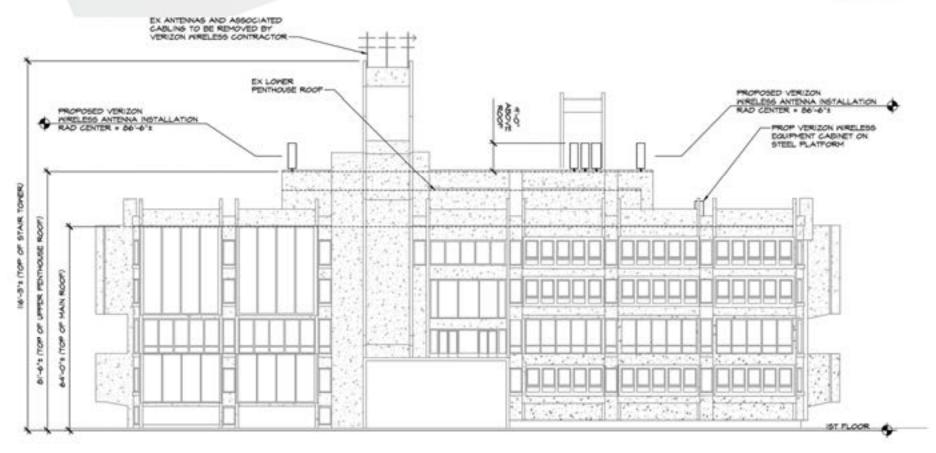

Site Plan – Zoomed East veri<del>zon</del> PROP VERIZON MRELESS STEEL ANTENNA FRAME ~EX PENTHOUSE ROOF~ EX MAIN ROOFTOP AGGESS DOOR EX PENTHOUSE ROOF ACCESS LADDER ATTACHED TO PROF VERIZON NIRELESS ACCESS LADDER TO LON FENTHOUSE ROOF EX NEGOR YEX LOW PENTHOUSE ROOFY 5'-0" PROP VERIZON NRELESS ANTENAS MOUNTED TO PIPE MOUNTS AT LON PENTHOUSE MALL

#### Alt. Option 2 North Elevation





NORTH BUILDING ELEVATION

#### Alt. Option 2 South Elevation





SOUTH BUILDING ELEVATION

#### **Alt. Option 2 East Elevation**





EAST BUILDING ELEVATION

## **Alt. Option 2 West Elevation**





WEST BUILDING ELEVATION













#### Alt. Option 3 Overall Site Plan





#### Alt. Option 3 Site Plan - Zoomed West



#### Alt. Option 3 Site Plan - Zoomed East





#### Alt. Option 3 North Elevation





NORTH BUILDING ELEVATION

#### Alt. Option 3 South Elevation





SOUTH BUILDING ELEVATION

#### **Alt. Option 3 East Elevation**





EAST BUILDING ELEVATION

## **Alt. Option 3 West Elevation**





WEST BUILDING ELEVATION

























Site Name: Georgetown

Washington, DC 20057

University-Lauinger Library Wireless Communication Facility 3700 O Street NW Photograph Information: View 16-Carroll Walk

View from the North Showing the Existing Site



#### Alt. Option 4 Overall Site Plan





#### Alt. Option 4 Site Plan – Zoomed West





#### Alt. Option 4 Site Plan – Zoomed East





#### Alt. Option 4 North Elevation





NORTH BUILDING ELEVATION

#### **Alt. Option 4 South Elevation**





SOUTH BUILDING ELEVATION

#### **Alt. Option 4 East Elevation**





EAST BUILDING