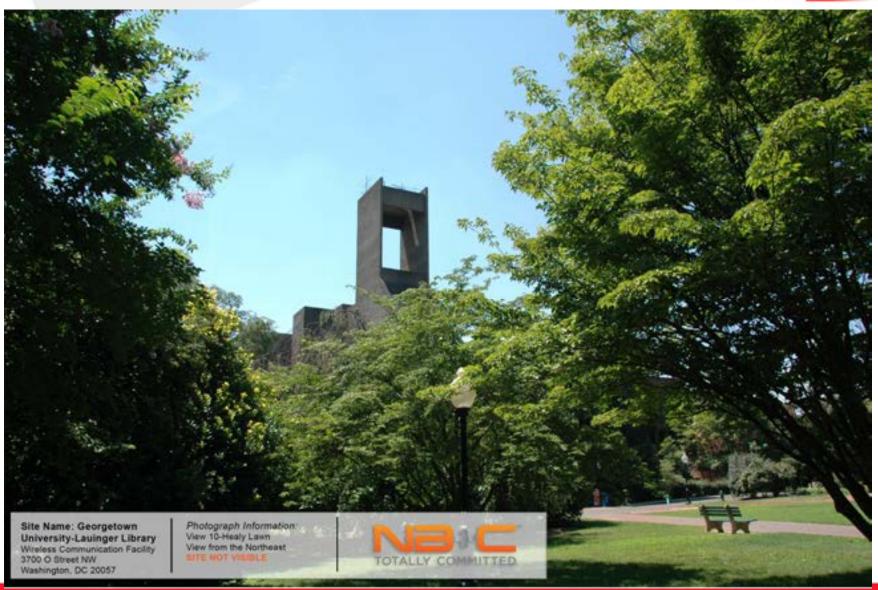

## **Photosims Location Map**

**Alt. Option 1 View From Healy Lawn** Photograph Information: Site Name: Georgetown View 12-Carroll Walk University-Lauinger Library View from the North Wireless Communication Facility Showing the Existing Site

3700 O Street NW Washington, DC 20057