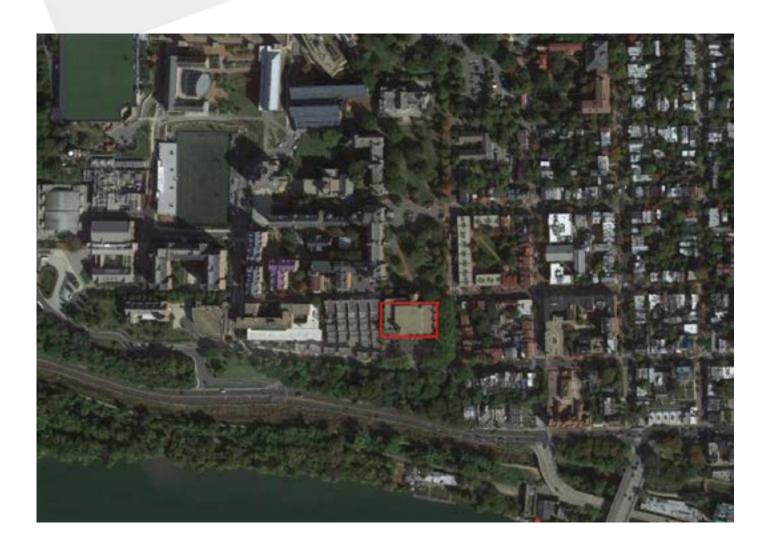

ve kept the stealth boxes around the antennas.
- Option 2: The north and south sectors are the same as in option 1, but on the east and west sectors, we have removed the stealth boxes from the antennas. These two sectors are the least visible of all 4, and I believe that the stealth boxes are not necessary here. In the photosims you can see that there is no visual impact of this installation.
- Option 3: This option shows the antennas in their original location, but we are utilizing a cylindrical stealth option instead of the boxes from our previous submission.
- Option 4: This option shows the antennas in their original positions, but with no stealthing proposed.



# Site Location – Zoning Map

3700 O Street NW

Parcel is zoned R-3



## Site Location – Vicinity Map

3700 O Street NW





## Site Location – Vicinity Map



3700 O St NW





Alt. Option 1 Site Plan – Zoomed West EX CONCRETE WALL EX ROOF DRAIN PROP VERIZON 201-61 PIRELESS ANTENNAS TYP SPACING MOUNTED TO PIPE MOUNTS AT LOW PENTHOUSE MALL ~EX LOW PENTHOUSE ROOF~ PROP VERIZON MRELESS CABLE ROUTING-CONCRETE PARAPET. PROP VERIZON NIRELESS AGGESS LADDER EX WALKWAY TO LON PENTHOUSE ROOF PAVERS, TYP. EX LOWER, ~EX MAIN ROOF~ PROP VERIZON MRELESS SCREENED ANTENNA ENGLOSURE **~EX PENTHOUSE ROOF~** (IL-6, MIDE X 9,-9, DEEP X IS'-O' HIGH! PROP VERIZON MRELESS SENERATOR ON STEEL FRAME SAFETY CHAIN AT CABINET DOOR OPENING LOCATION-PROP VERIZON MRELEGG EQUIPMENT FLATFORM

EX MAIN ROOFTOP

#### Alt. Option 1 Site Plan – Zoomed East





## **Alt. Option 1 North Elevation**





NORTH BUILDING ELEVATION

## **Alt. Option 1