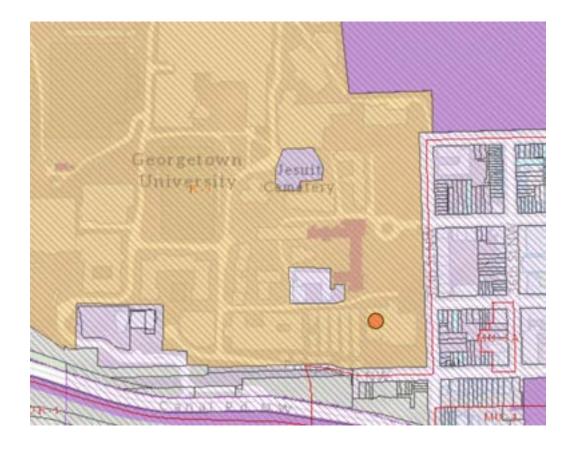

pped down to the lower roof level. In this design we have kept the stealth boxes around the antennas.
- Option 2: The north and south sectors are the same as in option 1, but on the east and west sectors, we have removed the stealth boxes from the antennas. These two sectors are the least visible of all 4, and I believe that the stealth boxes are not necessary here. In the photosims you can see that there is no visual impact of this installation.
- Option 3: This option shows the antennas in their original location, but we are utilizing a cylindrical stealth option instead of the boxes from our previous submission.
- Option 4: This option shows the antennas in their original positions, but with no stealthing proposed.



# Site Location – Zoning Map

3700 O Street NW

Parcel is zoned R-3



## Site Location – Vicinity Map

3700 O Street NW





## Site Location – Vicinity Map



3700 O St NW





Alt. Option 1 Site Plan – Zoomed West EX CONCRETE WALL EX ROOF DRAIN PROP VERIZON 201-61 PIRELESS ANTENNAS TYP SPACING MOUNTED TO PIPE MOUNTS AT LOW PENTHOUSE MALL ~EX LOW PENTHOUSE ROOF~ PROP VERIZON MRELESS CABLE ROUTING-CONCRETE PARAPET. PROP VERIZON NIRELESS AGGESS LADDER EX WALKWAY TO LON PENTHOUSE ROOF PAVERS, TYP. EX LOWER, ~EX MAIN ROOF~ PROP VERIZON MRELESS SCREENED ANTENNA ENGLOSURE **~EX PENTHOUSE ROOF~** (IL-6, MIDE X 9,-9, DEEP X IS'-O' HIGH! PROP VERIZON MRELESS SENERATOR ON STEEL FRAME SAFETY CHAIN AT CABINET DOOR OPENING LOCATION-PROP VERIZON MRELEGG EQUIPMENT FLATFORM

EX MAIN ROOFTOP

#### Alt. Option 1 Site Plan – Zoomed East





## **Alt. Option 1 North Elevati