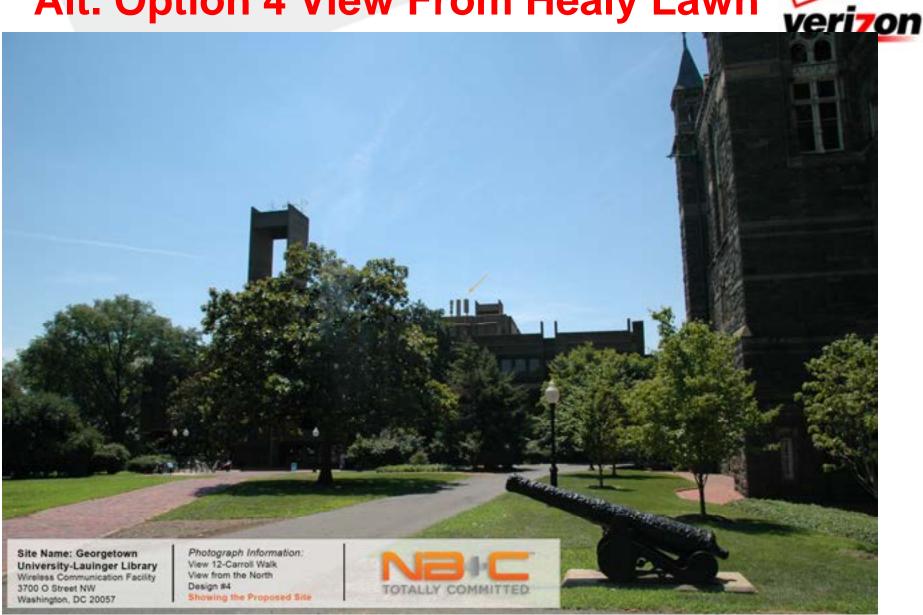

## **Alt. Option 4 West Elevation**

WEST BUILDING ELEVATION

**Alt. Option 4 View From Healy Lawn** verizon Site Name: Georgetown Photograph Information: View 16-Carroll Walk University-Lauinger Library

Wireless Communication Facility 3700 O Street NW

Washington, DC 20057

View from the North Showing the Existing Site