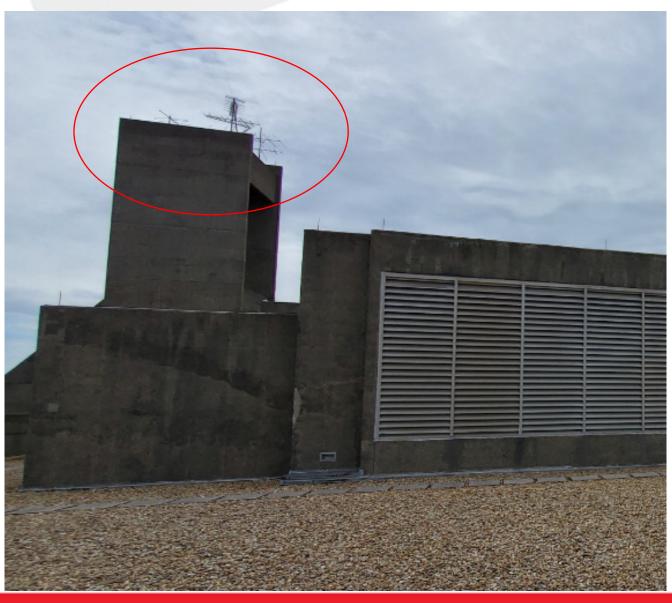

t





#### Alt. Option 4 Site Plan – Zoomed East





#### Alt. Option 4 North Elevation





NORTH BUILDING ELEVATION

#### **Alt. Option 4 South Elevation**





SOUTH BUILDING ELEVATION

#### **Alt. Option 4 East Elevation**





EAST BUILDING ELEVATION

## **Alt. Option 4 West Elevation**





WEST BUILDING ELEVATION

























**Alt. Option 4 View From Healy Lawn** verizon Site Name: Georgetown Photograph Information: View 16-Carroll Walk University-Lauinger Library

Wireless Communication Facility 3700 O Street NW

Washington, DC 20057

View from the North Showing the Existing Site



#### **Propagation Map – Existing**





#### **Propagation Map – Proposed**





#### **Existing Radio Antennas to be removed**





#### **Proposed removal of Radio Antennas**











#### **Proposed Removal of Radio Antennas**







# **Contact Information**



Land Use Specialist



#### **NETWORK BUILDING + CONSULTING**

6095 Marshalee Drive | Suite 300 | Elkridge, MD | 21075 sbeltran@nbcllc.com | networkbuilding.com