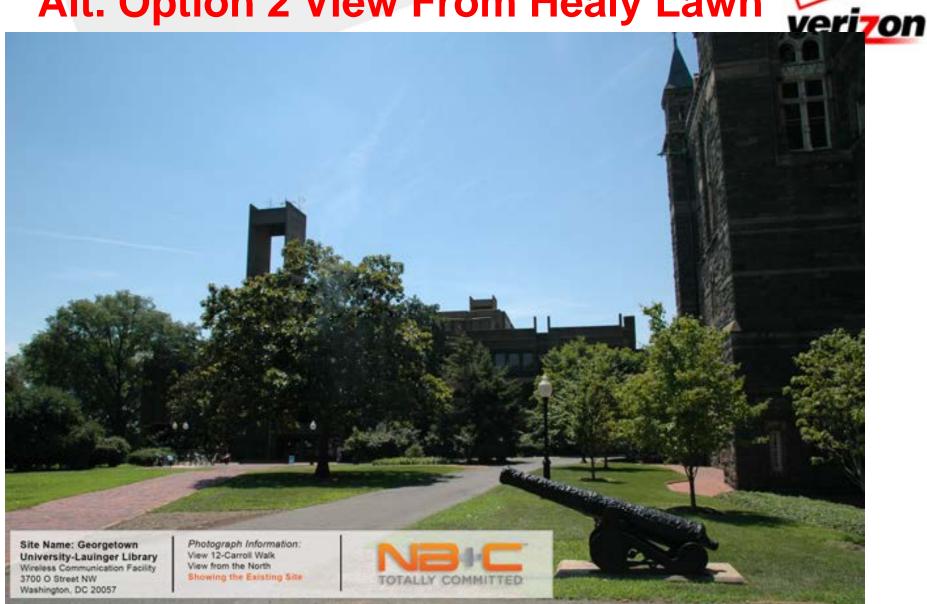

## **Photosims Location Map**

**Alt. Option 1 View From Healy Lawn** Photograph Information: Site Name: Georgetown View 12-Carroll Walk University-Lauinger Library View from the North Wireless Communication Facility Showing the Existing Site

3700 O Street NW Washington, DC 20057