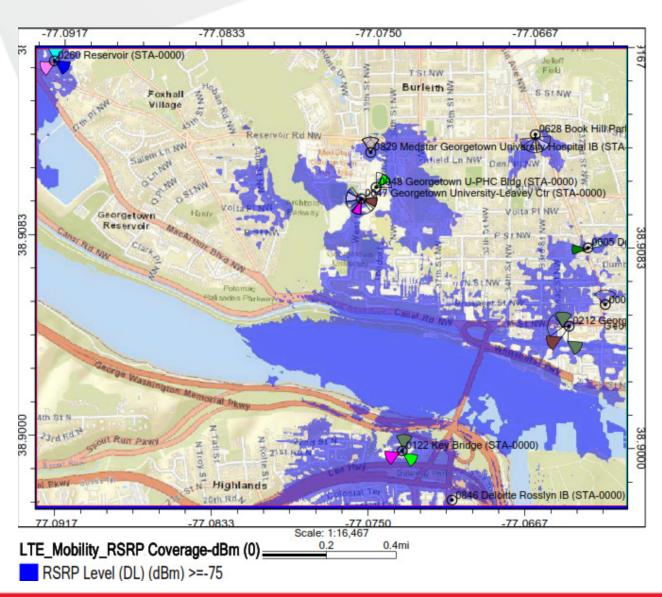

6-Carroll Walk

View from the North Showing the Existing Site



#### Alt. Option 4 Overall Site Plan





#### Alt. Option 4 Site Plan – Zoomed West





#### Alt. Option 4 Site Plan – Zoomed East





#### Alt. Option 4 North Elevation





NORTH BUILDING ELEVATION

#### **Alt. Option 4 South Elevation**





SOUTH BUILDING ELEVATION

#### **Alt. Option 4 East Elevation**





EAST BUILDING ELEVATION

## **Alt. Option 4 West Elevation**





WEST BUILDING ELEVATION

























**Alt. Option 4 View From Healy Lawn** verizon Site Name: Georgetown Photograph Information: View 16-Carroll Walk University-Lauinger Library

Wireless Communication Facility 3700 O Street NW

Washington, DC 20057

View from the North Showing the Existing Site



#### **Propagation Map – Existing**





#### **Propagation Map – Proposed**





#### **Existing Radio Antennas to be removed**





#### **Proposed removal of Radio Antennas**











#### **Proposed Removal of Radio Antennas**







# **Contact Information**



Land Use Specialist



#### **NETWORK BUILDING + CONSULTING**

6095 Marshalee Drive | Suite 300 | Elkridge, MD | 21075 sbeltran@nbcllc.com | networkbuilding.com