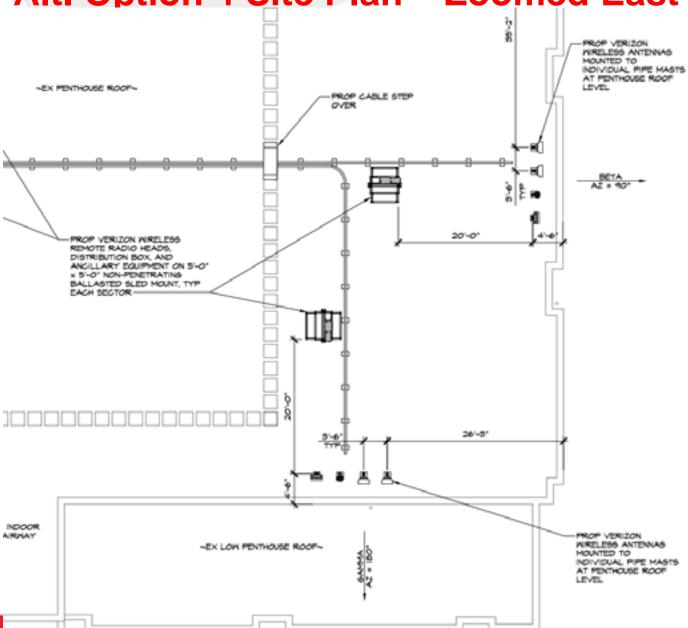

EVATION













#### Alt. Option 3 Overall Site Plan





#### Alt. Option 3 Site Plan - Zoomed West



#### Alt. Option 3 Site Plan - Zoomed East





#### Alt. Option 3 North Elevation





NORTH BUILDING ELEVATION

#### Alt. Option 3 South Elevation





SOUTH BUILDING ELEVATION

#### **Alt. Option 3 East Elevation**





EAST BUILDING ELEVATION

## **Alt. Option 3 West Elevation**





WEST BUILDING ELEVATION

























Site Name: Georgetown

Washington, DC 20057

University-Lauinger Library Wireless Communication Facility 3700 O Street NW Photograph Information: View 16-Carroll Walk

View from the North Showing the Existing Site



#### Alt. Option 4 Overall Site Plan





#### Alt. Option 4 Site Plan – Zoomed West





#### Alt. Option 4 Site Plan – Zoomed East





#### Alt. Option 4 North Elevation





NORTH BUILDING ELEVATION

#### **Alt. Option 4 South Elevation**





SOUTH BUILDING ELEVATION

#### **Alt. Option 4 East Elevation**





EAST BUILDING ELEVATION

## **Alt. Option 4 West Elevation**





WEST BUILDING ELEVATION

























**Alt. Option 4 View From Healy Lawn** verizon Site Name: Georgetown Photograph Information: View 16-Carroll Walk University-Lauinger Library

Wireless Communication Facility 3700 O Street NW

Washington, DC 20057

View from the North Showing the Existing Site



#### **Propagation Map – Existing**





#### **Propagation Map – Proposed**





#### **Existing Radio Antennas to be removed**





#### **Proposed removal of Radio Antennas**











#### **Proposed Removal of Radio Antennas**