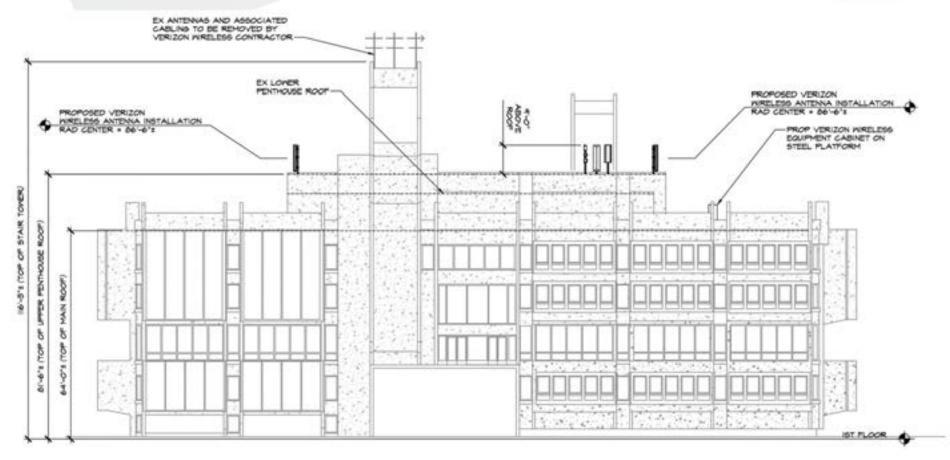

## **Alt. Option 1 North Elevation**

NORTH BUILDING ELEVATION

## **Alt. Option 1 South Elevation**

SOUTH BUILDING ELEVATION

## **Alt. Option 1 East Elevation**

EAST BUILDING ELEVATION

## **Alt. Option 1 West Elevation**

WEST BUILDING ELEVATION