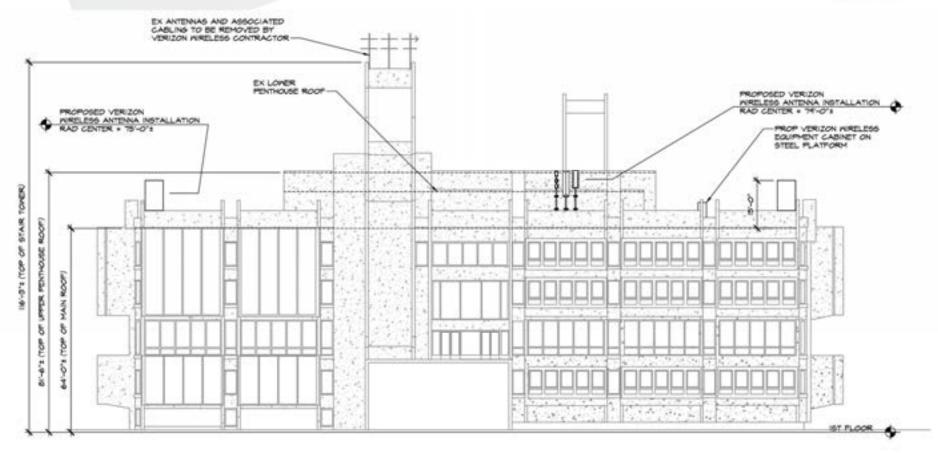

e Location – Vicinity Map

3700 O Street NW





## Site Location – Vicinity Map



3700 O St NW





Alt. Option 1 Site Plan – Zoomed West EX CONCRETE WALL EX ROOF DRAIN PROP VERIZON 201-61 PIRELESS ANTENNAS TYP SPACING MOUNTED TO PIPE MOUNTS AT LOW PENTHOUSE MALL ~EX LOW PENTHOUSE ROOF~ PROP VERIZON MRELESS CABLE ROUTING-CONCRETE PARAPET. PROP VERIZON NIRELESS AGGESS LADDER EX WALKWAY TO LON PENTHOUSE ROOF PAVERS, TYP. EX LOWER, ~EX MAIN ROOF~ PROP VERIZON MRELESS SCREENED ANTENNA ENGLOSURE **~EX PENTHOUSE ROOF~** (IL-6, MIDE X 9,-9, DEEP X IS'-O' HIGH! PROP VERIZON MRELESS SENERATOR ON STEEL FRAME SAFETY CHAIN AT CABINET DOOR OPENING LOCATION-PROP VERIZON MRELEGG EQUIPMENT FLATFORM

EX MAIN ROOFTOP

#### Alt. Option 1 Site Plan – Zoomed East





## **Alt. Option 1 North Elevation**





NORTH BUILDING ELEVATION

## **Alt. Option 1 South Elevation**





SOUTH BUILDING ELEVATION

## **Alt. Option 1 East Elevation**





EAST BUILDING ELEVATION

## **Alt. Option 1 West Elevation**





WEST BUILDING ELEVATION

## **Photosims Location Map**













**Alt. Option 1 View From Healy Lawn** Photograph Information: Site Name: Georgetown View 12-Carroll Walk University-Lauinger Library View from the North Wireless Communication Facility Showing the Existing Site

3700 O Street NW Washington, DC 20057













## Alt. Option 2 Overall Site Plan





Alt. Option 2 Site Plan – Zoomed West



#### Alt. Option 2 Site Plan – Zoomed East veri<del>zon</del> PROP VERIZON MRELESS STEEL ANTENNA FRAME ~EX PENTHOUSE ROOF~ EX MAIN ROOFTOP AGGESS DOOR EX PENTHOUSE ROOF ACCESS LADDER A