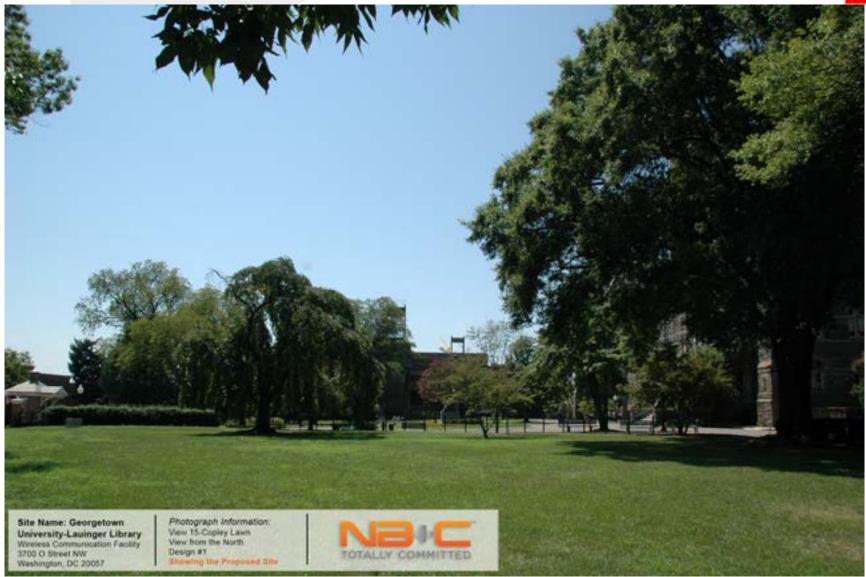

## **Alt. Option 3 West Elevation**

WEST BUILDING ELEVATION

Site Name: Georgetown

Washington, DC 20057

University-Lauinger Library Wireless Communication Facility 3700 O Street NW Photograph Information: View 16-Carroll Walk

View from the North Showing the Existing Site