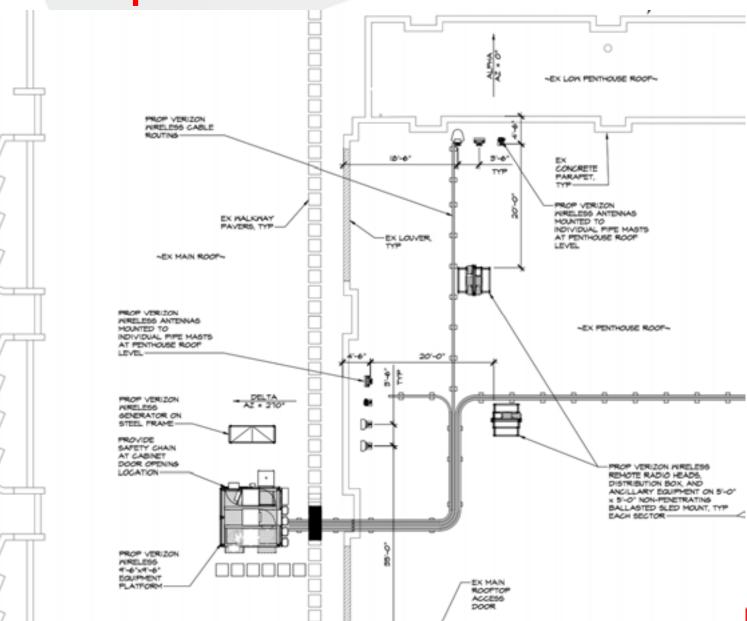

## Site Location – Vicinity Map

3700 O St NW

Alt. Option 1 Site Plan – Zoomed West EX CONCRETE WALL EX ROOF DRAIN PROP VERIZON 201-61 PIRELESS ANTENNAS TYP SPACING MOUNTED TO PIPE MOUNTS AT LOW PENTHOUSE MALL ~EX LOW PENTHOUSE ROOF~ PROP VERIZON MRELESS CABLE ROUTING-CONCRETE PARAPET. PROP VERIZON NIRELESS AGGESS LADDER EX WALKWAY TO LON PENTHOUSE ROOF PAVERS, TYP. EX LOWER, ~EX MAIN ROOF~ PROP VERIZON MRELESS SCREENED ANTENNA ENGLOSURE **~EX PENTHOUSE ROOF~** (IL-6, MIDE X 9,-9, DEEP X IS'-O' HIGH! PROP VERIZON MRELESS SENERATOR ON STEEL FRAME SAFETY CHAIN AT CABINET DOOR OPENING LOCATION-PROP VERIZON MRELEGG EQUIPMENT FLATFORM