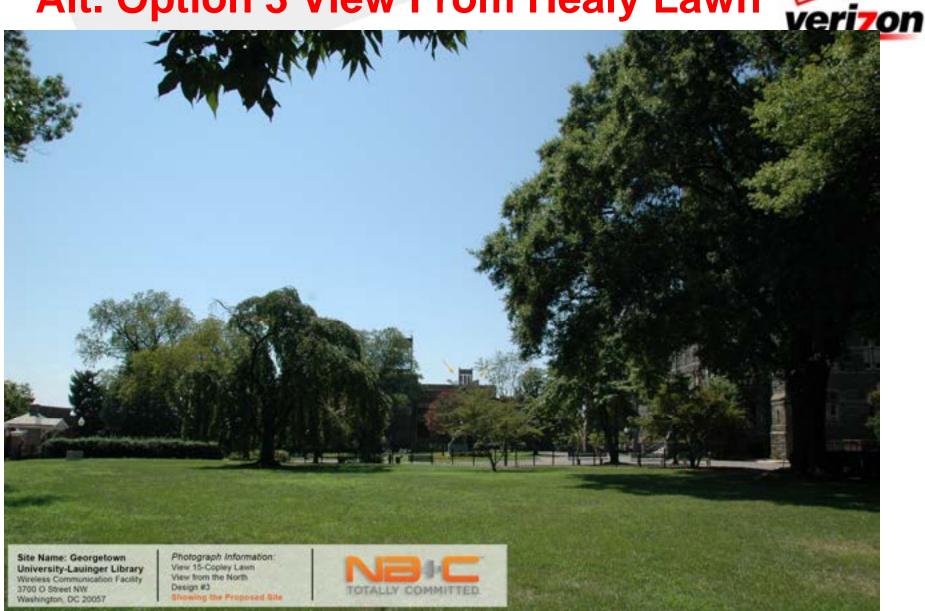

## **Alt. Option 3 West Elevation**

WEST BUILDING ELEVATION

Site Name: Georgetown

Washington, DC 20057

University-Lauinger Library Wireless Communication Facility 3700 O Street NW Photograph Information: View 16-Carroll Walk

View from the North Showing the Existing Site