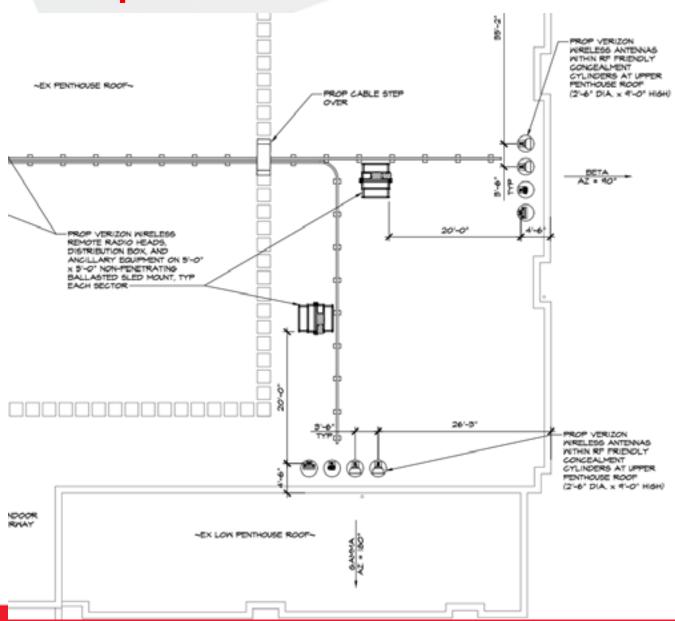

lan – Zoomed West



#### Alt. Option 2 Site Plan – Zoomed East veri<del>zon</del> PROP VERIZON MRELESS STEEL ANTENNA FRAME ~EX PENTHOUSE ROOF~ EX MAIN ROOFTOP AGGESS DOOR EX PENTHOUSE ROOF ACCESS LADDER ATTACHED TO PROF VERIZON NIRELESS ACCESS LADDER TO LON FENTHOUSE ROOF EX NEGOR YEX LOW PENTHOUSE ROOFY 5'-0" PROP VERIZON NRELESS ANTENAS MOUNTED TO PIPE MOUNTS AT LON PENTHOUSE MALL

#### Alt. Option 2 North Elevation





NORTH BUILDING ELEVATION

#### Alt. Option 2 South Elevation





SOUTH BUILDING ELEVATION

#### **Alt. Option 2 East Elevation**





EAST BUILDING ELEVATION

## **Alt. Option 2 West Elevation**





WEST BUILDING ELEVATION













#### Alt. Option 3 Overall Site Plan





#### Alt. Option 3 Site Plan - Zoomed West



#### Alt. Option 3 Site Plan - Zoomed East





#### Alt. Option 3 North Elevation





NORTH BUILDING ELEVATION

#### Alt. Option 3 South Elevation





SOUTH BUILDING ELEVATION

#### **Alt. Option 3 East Elevation**





EAST BUILDING ELEVATION

## **Alt. Option 3 West Elevation**





WEST BUILDING ELEVATION

























Site Name: Georgetown

Washington, DC 20057

University-Lauinger Library Wireless Communication Facility 3700 O Street NW Photograph Information: View 16-Carroll Walk

View from the North Showing the Existing Site



#### Alt. Option 4 Overall Site Plan





#### Alt. Option 4 Site Plan – Zoomed West





#### Alt. Option 4 Site Plan – Zoomed East





#### Alt. Option 4 North Elevation





NORTH BUILDING ELEVATION

#### **Alt. Option 4 South Elevation**





SOUTH BUILDING ELEVATION

#### **Alt. Optio