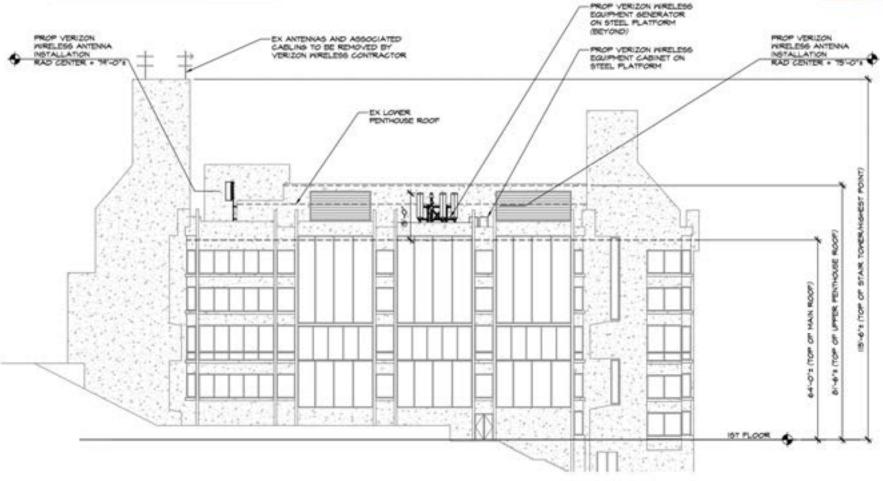

th Wireless Communication Facility Showing the Existing Site

3700 O Street NW Washington, DC 20057













## Alt. Option 2 Overall Site Plan





Alt. Option 2 Site Plan – Zoomed West



#### Alt. Option 2 Site Plan – Zoomed East veri<del>zon</del> PROP VERIZON MRELESS STEEL ANTENNA FRAME ~EX PENTHOUSE ROOF~ EX MAIN ROOFTOP AGGESS DOOR EX PENTHOUSE ROOF ACCESS LADDER ATTACHED TO PROF VERIZON NIRELESS ACCESS LADDER TO LON FENTHOUSE ROOF EX NEGOR YEX LOW PENTHOUSE ROOFY 5'-0" PROP VERIZON NRELESS ANTENAS MOUNTED TO PIPE MOUNTS AT LON PENTHOUSE MALL

#### Alt. Option 2 North Elevation





NORTH BUILDING ELEVATION

#### Alt. Option 2 South Elevation





SOUTH BUILDING ELEVATION

#### **Alt. Option 2 East Elevation**





EAST BUILDING ELEVATION

## **Alt. Option 2 West Elevation**





WEST BUILDING ELEVATION













#### Alt. Option 3 Overall Site Plan





#### Alt. Option 3 Site Plan - Zoomed West



#### Alt. Option 3 Site Plan - Zoomed East





#### Alt. Option 3 North Elevation





NORTH BUILDING ELEVATION

#### Alt. Option 3 South Elevation





SOUTH BUILDING ELEVATION

#### **Alt. Option 3 East Elevation**





EAST BUILDING ELEVATION

## **Alt. Option 3 West Elevation**





WEST BUILDING ELEVATION

























Site Name: Georgetown

Washington, DC 20057

University-Lauinger Library Wireless Communication Facility 3700 O Street NW Photograph Information: View 16-Carroll Walk

View from the North Showing the Existing Site



#### Alt. Option 4 Overall Site Plan





#### Alt. Option 4 Site Plan – Zoomed West





#### Alt. Option 4 Site Plan