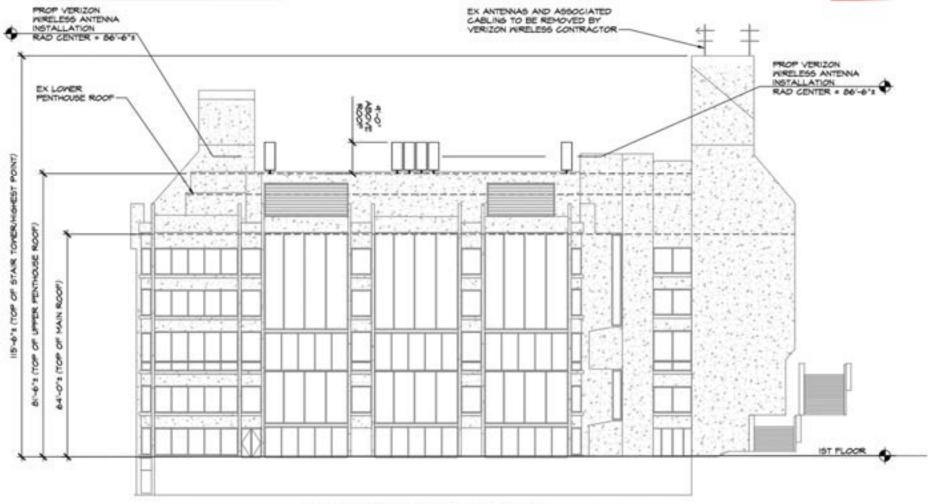

PENTHOUSE ROOF ACCESS LADDER ATTACHED TO PROF VERIZON NIRELESS ACCESS LADDER TO LON FENTHOUSE ROOF EX NEGOR YEX LOW PENTHOUSE ROOFY 5'-0" PROP VERIZON NRELESS ANTENAS MOUNTED TO PIPE MOUNTS AT LON PENTHOUSE MALL

#### Alt. Option 2 North Elevation





NORTH BUILDING ELEVATION

#### Alt. Option 2 South Elevation





SOUTH BUILDING ELEVATION

#### **Alt. Option 2 East Elevation**





EAST BUILDING ELEVATION

## **Alt. Option 2 West Elevation**





WEST BUILDING ELEVATION













#### Alt. Option 3 Overall Site Plan





#### Alt. Option 3 Site Plan - Zoomed West



#### Alt. Option 3 Site Plan - Zoomed East





#### Alt. Option 3 North Elevation





NORTH BUILDING ELEVATION

#### Alt. Option 3 South Elevation





SOUTH BUILDING ELEVATION

#### **Alt. Option 3 East Elevation**





EAST BUILDING ELEVATION

## **Alt. Option 3 West Elevation**





WEST BUILDING ELEVATION

























Site Name: Georgetown

Washington, DC 20057

University-Lauinger Library Wireless Communication Facility 3700 O Street NW Photograph Information: View 16-Carroll Walk

View from the North Showing the Existing Site



#### Alt. Option 4 Overall Site Plan





#### Alt. Option 4 Site Plan – Zoomed West





#### Alt. Option 4 Site Plan – Zoomed East





#### Alt. Option 4 North Elevation





NORTH BUILDING ELEVATION

#### **Alt. Option 4 South Elevation**





SOUTH BUILDING ELEVATION

#### **Alt. Option 4 East Elevation**





EAST BUILDING ELEVATION

## **Alt. Option 4 West Elevation**





WEST BUILDING ELEVATION

























**Alt. Option 4 View From Healy La