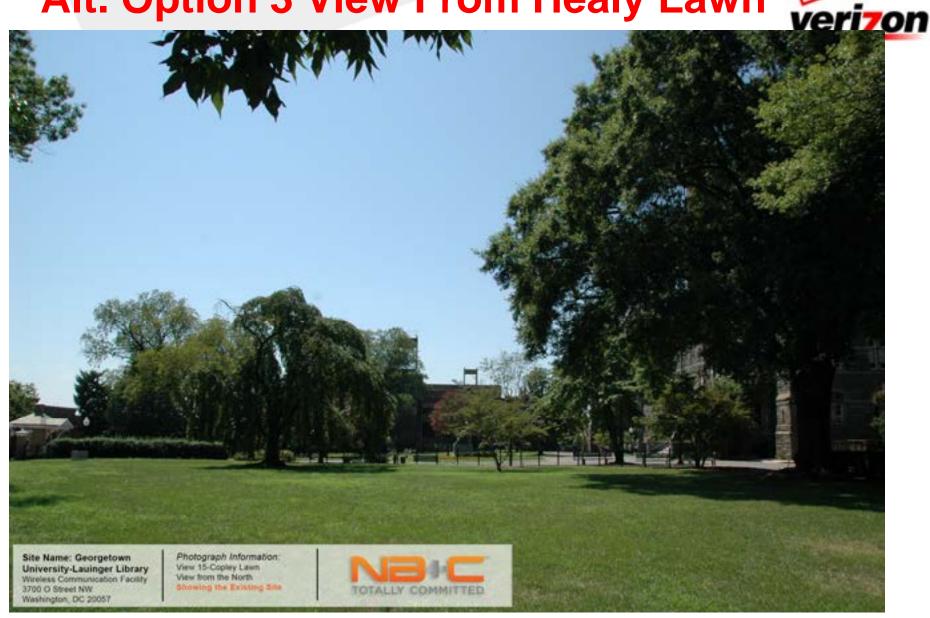

## **Alt. Option 3 West Elevation**

WEST BUILDING ELEVATION

Site Name: Georgetown

Washington, DC 20057

University-Lauinger Library Wireless Communication Facility 3700 O Street NW Photograph Information: View 16-Carroll Walk

View from the North Showing the Existing Site