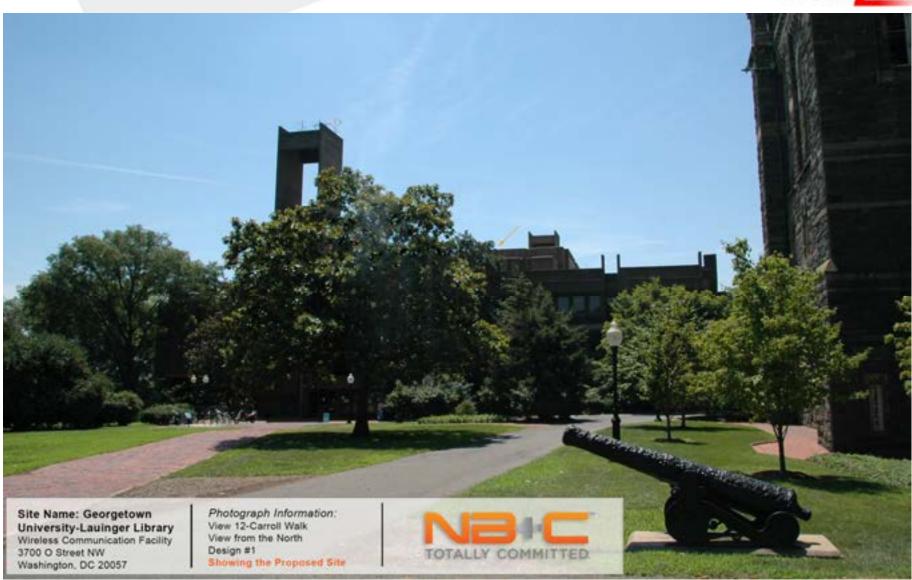

## **Photosims Location Map**

**Alt. Option 1 View From Healy Lawn** Photograph Information: Site Name: Georgetown View 12-Carroll Walk University-Lauinger Library View from the North Wireless Communication Facility Showing the Existing Site