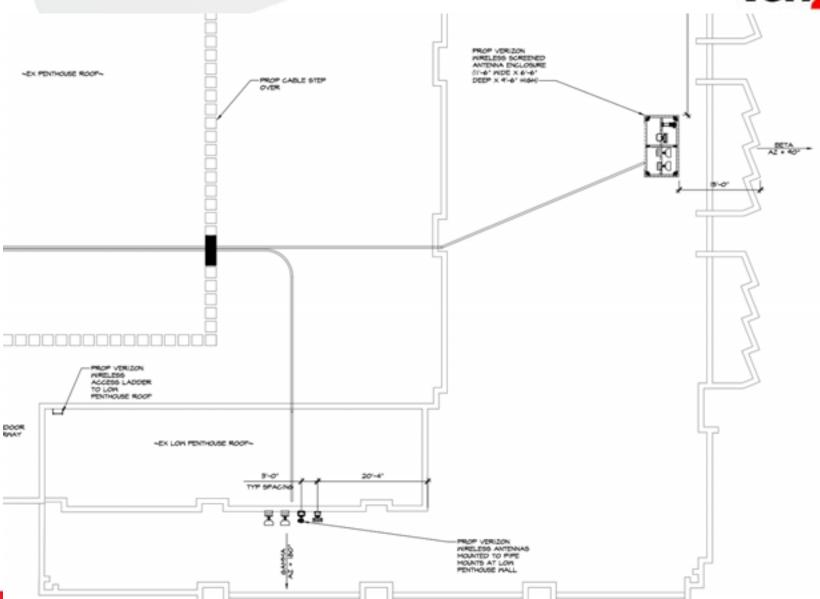

O Street NW

Parcel is zoned R-3



## Site Location – Vicinity Map

3700 O Street NW





## Site Location – Vicinity Map



3700 O St NW





Alt. Option 1 Site Plan – Zoomed West EX CONCRETE WALL EX ROOF DRAIN PROP VERIZON 201-61 PIRELESS ANTENNAS TYP SPACING MOUNTED TO PIPE MOUNTS AT LOW PENTHOUSE MALL ~EX LOW PENTHOUSE ROOF~ PROP VERIZON MRELESS CABLE ROUTING-CONCRETE PARAPET. PROP VERIZON NIRELESS AGGESS LADDER EX WALKWAY TO LON PENTHOUSE ROOF PAVERS, TYP. EX LOWER, ~EX MAIN ROOF~ PROP VERIZON MRELESS SCREENED ANTENNA ENGLOSURE **~EX PENTHOUSE ROOF~** (IL-6, MIDE X 9,-9, DEEP X IS'-O' HIGH! PROP VERIZON MRELESS SENERATOR ON STEEL FRAME SAFETY CHAIN AT CABINET DOOR OPENING LOCATION-PROP VERIZON MRELEGG EQUIPMENT FLATFORM

EX MAIN ROOFTOP

#### Alt. Option 1 Site Plan – Zoomed East





## **Alt. Option 1 North Elevation**





NORTH BUILDING ELEVATION

## **Alt. Option 1 South Elevation**





SOUTH BUILDING ELEVATION

## **Alt. Option 1 East Elevation**





EAST BUILDING ELEVATION

## **Alt. Option 1 West Elevation**





WEST BUILDING ELEVATION

## **Photosims Location Map**













**Alt. Option 1 View From Healy Lawn** Photograph Information: Site Name: Georgetown View 12-Carroll Walk University-Lauinger Library View from the North Wireless Communication Facility Showing the Existing Site

3700 O Street NW Washington, DC 20057













## Alt. Option 2 Overall Site Plan





Alt. Option 2 Site Plan – Zoomed West



#### Alt. Option 2 Site Plan – Zoomed East veri<del>zon</del> PROP VERIZON MRELESS STEEL ANTENNA FRAME ~EX PENTHOUSE ROOF~ EX MAIN ROOFTOP AGG