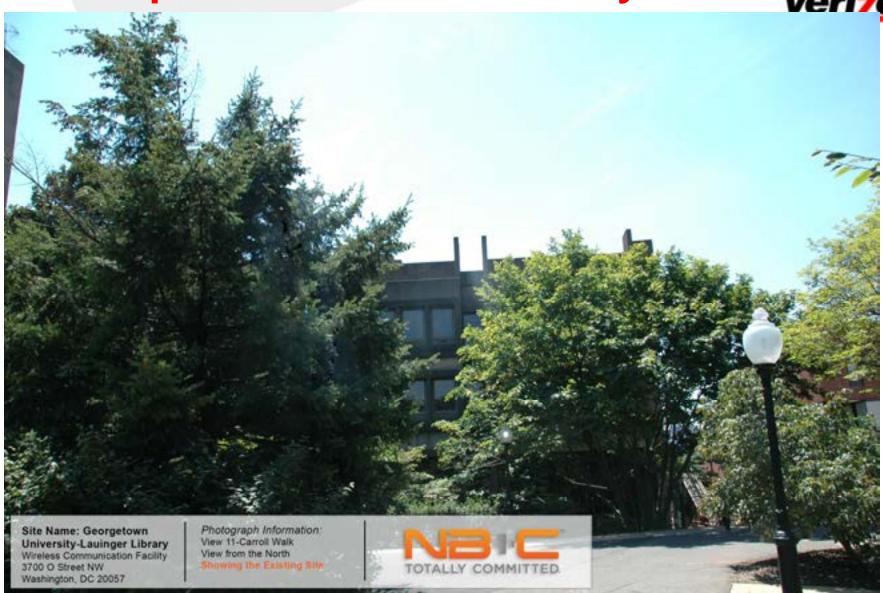

## **Photosims Location Map**

**Alt. Option 1 View From Healy Lawn** Photograph Information: Site Name: Georgetown View 12-Carroll Walk University-Lauinger Library View from the North Wireless Communication Facility Showing the Existing Site

3700 O Street NW Washington, DC 20057