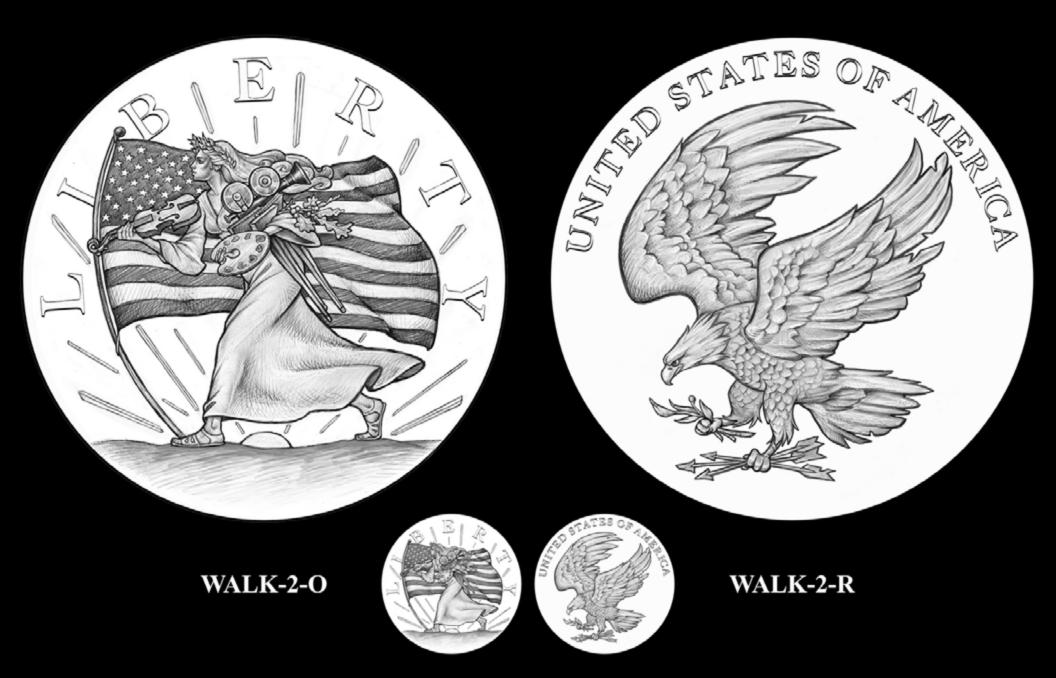

#### **OBVERSE**

REVERSE

WALK-1-R

OBVERSE

WALK-1-O

WALK-3-R

WALK-2-O

STATES OF PURPHER NOA

WALK-2-R

WALK-3-O

WALK-4-O