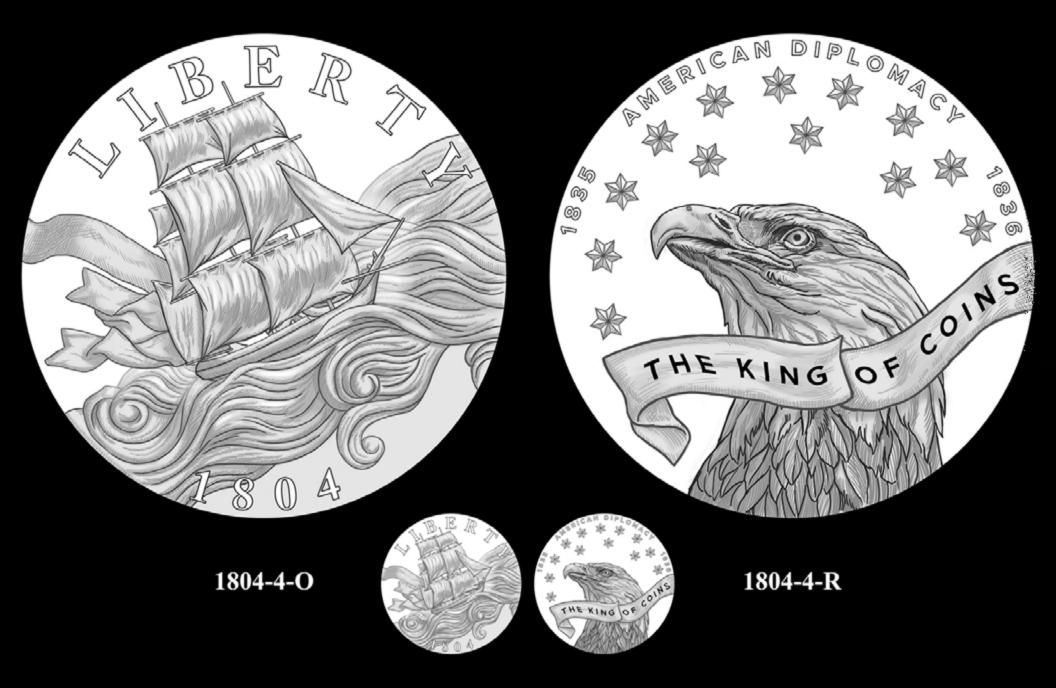

Semiquincentennial "Best of the Mint" Silver Companion Medals Program Candidate Designs

# **1804 SILVER DOLLAR**





#### OBVERSE













OBVERSE



REVERSE



1804-1-0



1804-1-R



1804-2-0

\*\*\*\*\*

1804-2-R



1804-3-0



1804-3-R









1804-4-0

# **1907 SAINT-GAUDENS HIGH RELIEF \$20 GOLD COIN**





#### **OBVERSE**











OBVERSE



REVERSE



1907-1-0



1907-1-R

SOUS SAINT-GAD

1907-2-0

ATT B TO DARE MICHTY THINGS

1907-2-R



1907-3-0



1907-3-R





1907-4-0

## **1916 MERCURY DIME**



#### OBVERSE













REVERSE



WING-1-O



WING-1-R





WING-3-R

WING-2-O

WING-2-R

WING-3-O





# **1916 STANDING LIBERTY QUARTER DOLLAR**





#### **OBVERSE**







STATES

MERICA

UNITED

F

A

### STND-2-O





### STND-2-R









STND-1-O



STND-1-R

OBVERSE





STND-2-O

STND-2-R

STND-3-O

STND-3-R





# **1916 LIBERTY WALKING HALF DOLLAR**





#### **OBVERSE**















REVERSE