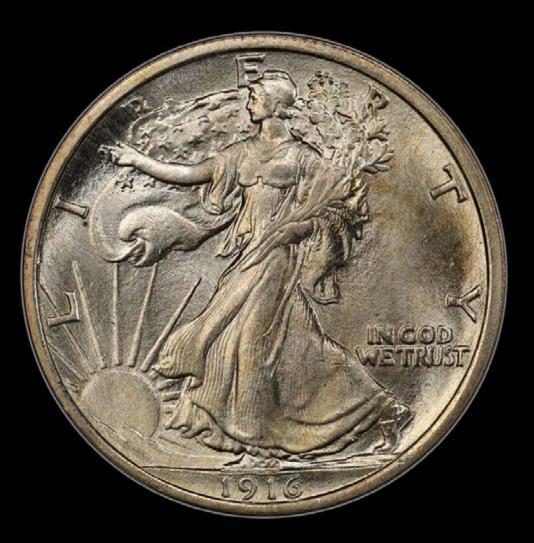

# **1916 LIBERTY WALKING HALF DOLLAR**

#### **OBVERSE**

REVERSE

WALK-1-R

OBVERSE

WALK-1-O

WALK-3-R

WALK-2-O

STATES OF PURPHER NOA