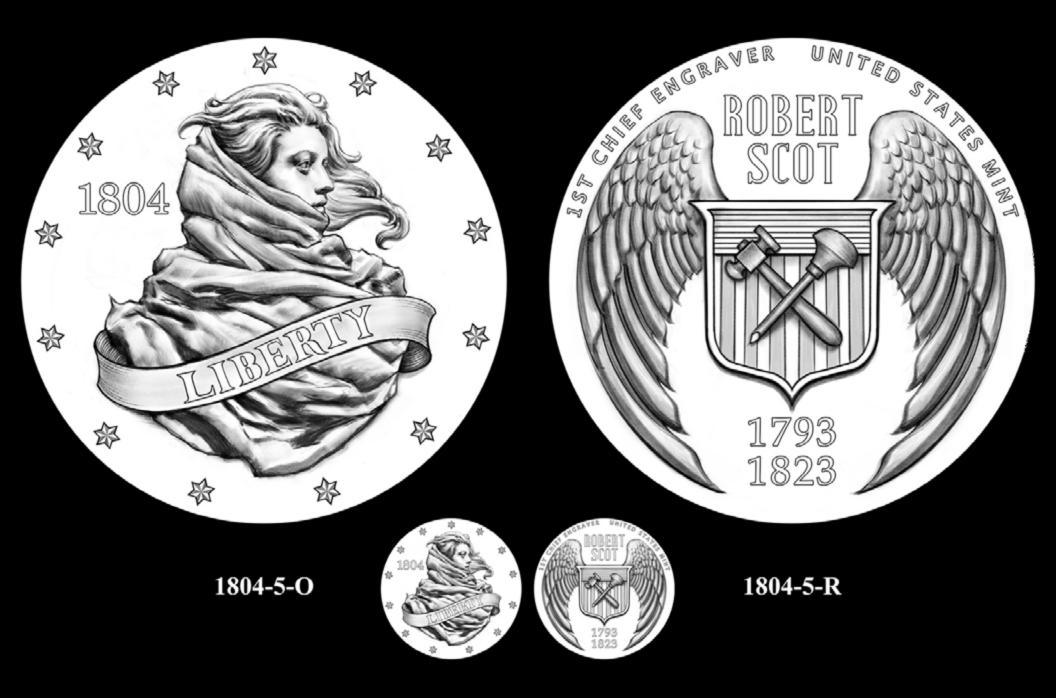

#### OBVERSE

OBVERSE

REVERSE

1804-1-0

1804-1-R

1804-2-0

\*\*\*\*\*

1804-2-R