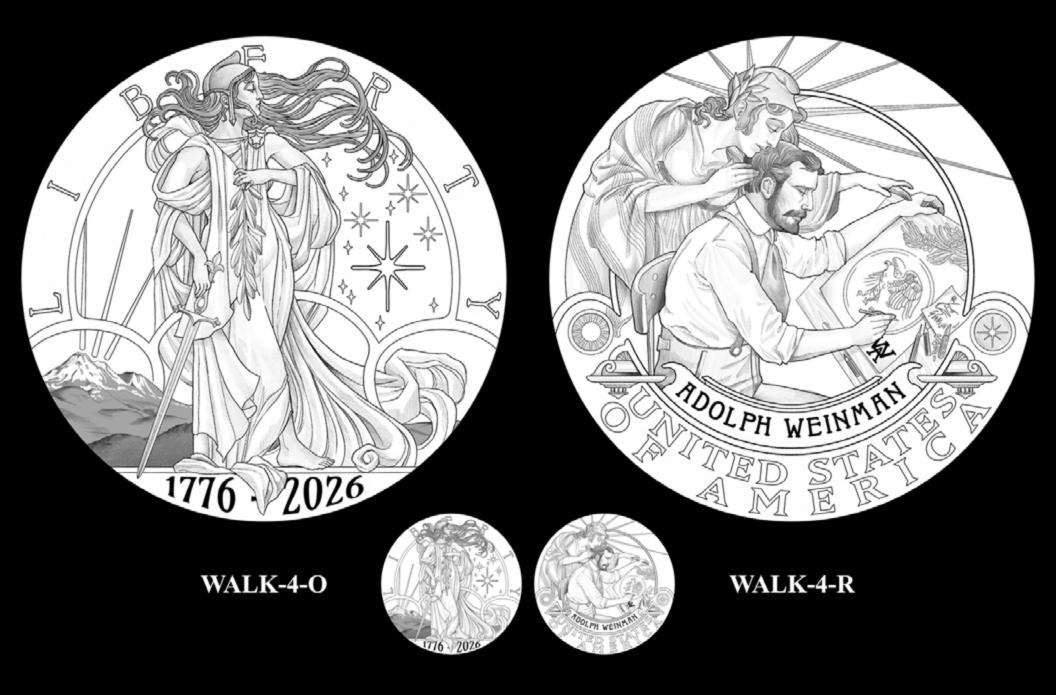

## OBVERSE













OBVERSE



REVERSE



1804-1-0



1804-1-R



1804-2-0

\*\*\*\*\*

1804-2-R



1804-3-0



1804-3-R









1804-4-0

# **1907 SAINT-GAUDENS HIGH RELIEF \$20 GOLD COIN**





#### **OBVERSE**











OBVERSE



REVERSE



1907-1-0



1907-1-R

SOUS SAINT-GAD

1907-2-0

ATT B TO DARE MICHTY THINGS

1907-2-R



1907-3-0



1907-3-R





1907-4-0

## **1916 MERCURY DIME**



#### OBVERSE













REVERSE



WING-1-O



WING-1-R





WING-3-R

WING-2-O

WING-2-R

WING-3-O





# **1916 STANDING LIBERTY QUARTER DOLLAR**





#### **OBVERSE**







STATES

MERICA

UNITED

F

A

### STND-2-O





### STND-2-R









STND-1-O



STND-1-R

OBVERSE





STND-2-O

STND-2-R

STND-3-O

STND-3-R





# **1916 LIBERTY WALKING HALF DOLLAR**





#### **OBVERSE**















REVERSE





WALK-1-R

OBVERSE

WALK-1-O



WALK-3-R



WALK-2-O

STATES OF PURPHER NOA

WALK-2-R



WALK-3-O









WALK-4-O