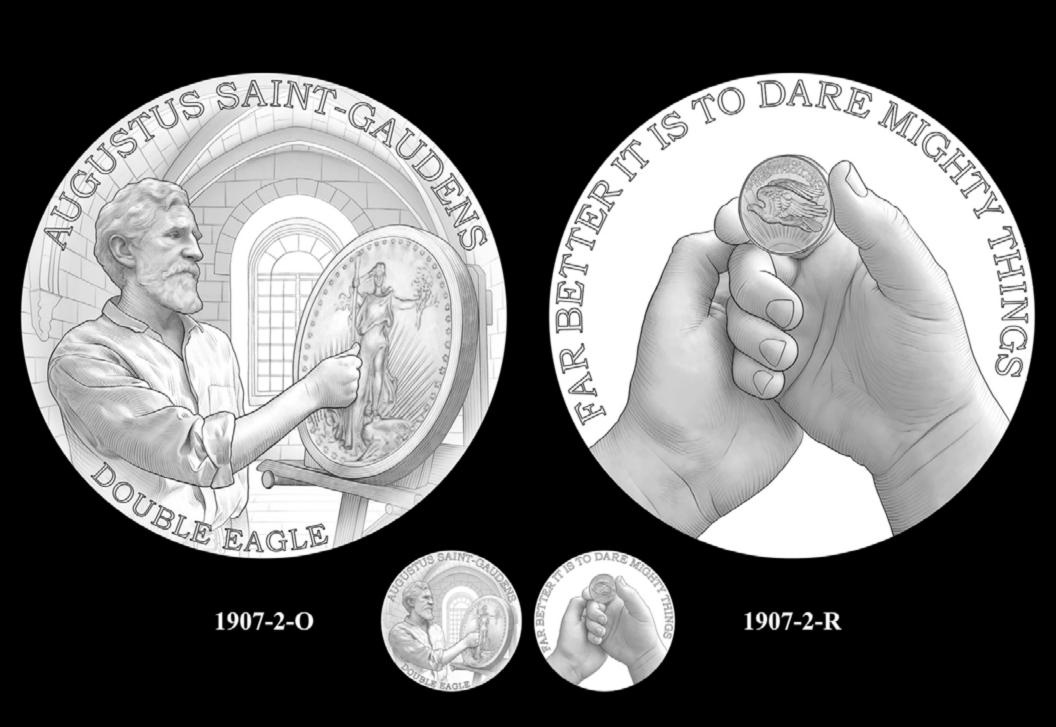

# **1907 SAINT-GAUDENS HIGH RELIEF \$20 GOLD COIN**

#### **OBVERSE**

OBVERSE

REVERSE

1907-1-0

1907-1-R

SOUS SAINT-GAD

1907-2-0

ATT B TO DARE MICHTY THINGS

1907-2-R

1907-3-0

1907-3-R

1907-4-0