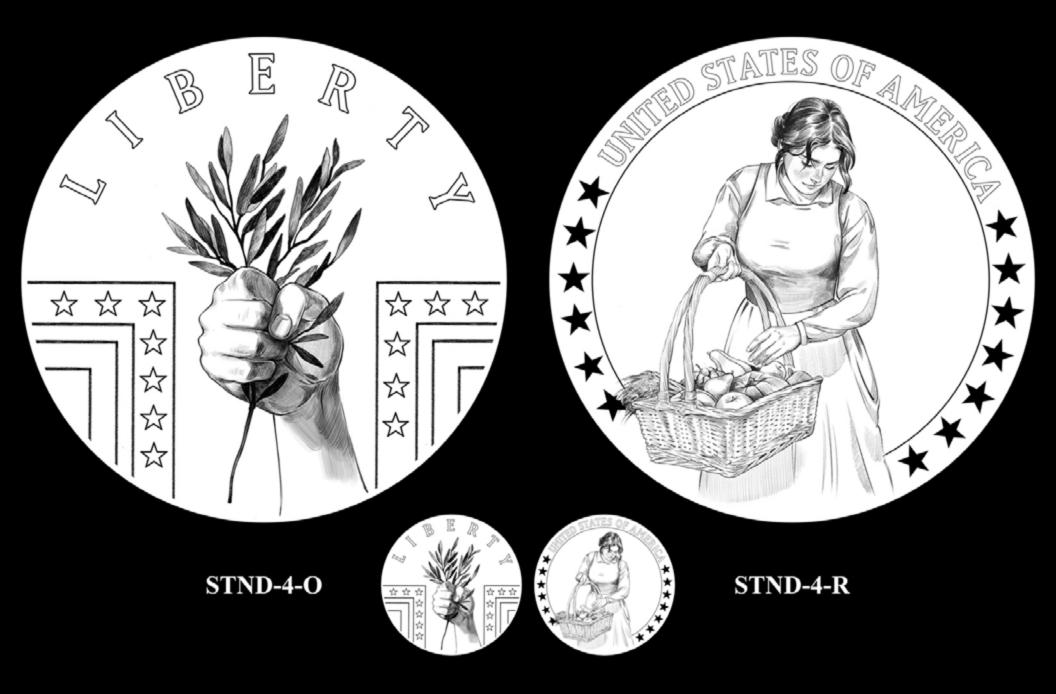

# **1916 STANDING LIBERTY QUARTER DOLLAR**

### STND-2-R

STND-1-O

STND-1-R

OBVERSE

STND-2-O

STND-2-R

STND-3-O

STND-3-R