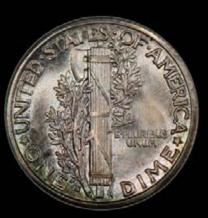

## **1916 MERCURY DIME**

#### OBVERSE

REVERSE

WING-1-O

WING-1-R

WING-3-R

WING-2-O

WING-2-R

WING-3-O