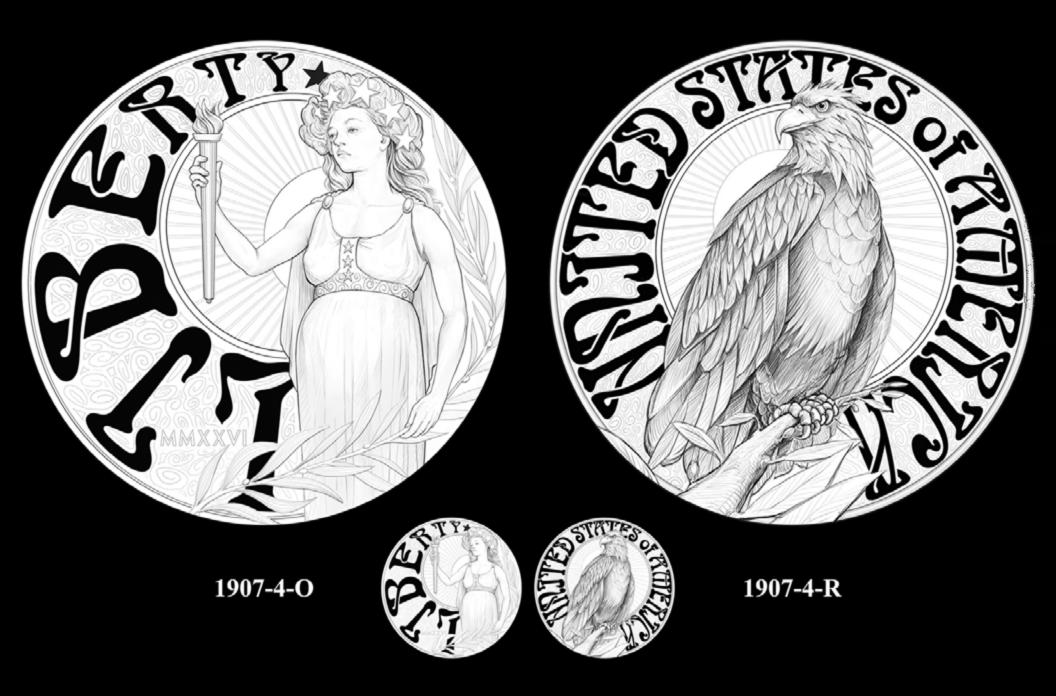

# **1907 SAINT-GAUDENS HIGH RELIEF \$20 GOLD COIN**

1907-2-R

1907-3-0

1907-3-R

1907-4-0