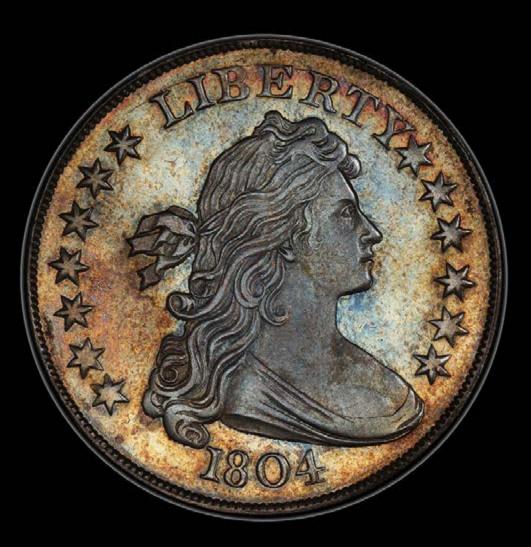

Semiquincentennial "Best of the Mint" Silver Companion Medals Program Candidate Designs

# **1804 SILVER DOLLAR**





#### OBVERSE













OBVERSE



REVERSE



1804-1-0



1804-1-R



1804-2-0

\*\*\*\*\*

1804-2-R



1804-3-0



1804-3-R









1804-4-0

# **1907 SAINT-GAUDENS HIGH RELIEF \$20 GOLD COIN**





#### **OBVERSE**











OBVERSE



REVERSE



1907-1-0



1907-1-R

SOUS SAINT-GAD

1907-2-0

ATT B TO DARE MICHTY THINGS

1907-2-R



1907-3-0



1907-3-R





1907-4-0

## **1916 MERCURY DIME**



#### OBVERSE













REVERSE



WING-1-O



WING-1-R





WING-3-R

WING-2-O

WING-2-R

WING-3-O





# **1916 STANDING LIBERTY QUARTER DOLLAR**





#### **OBVERSE**







STATES

MERICA

UNITED

F

A

### STND-2-O





### STND-2-R









STND-1-O



STND-1-R

OBVERSE





STND-2-O

STND-2-R

STND-3-O

STND-3-R





# **1916 LIBERTY WALKING HALF DOLLAR**





#### **OBVERSE**