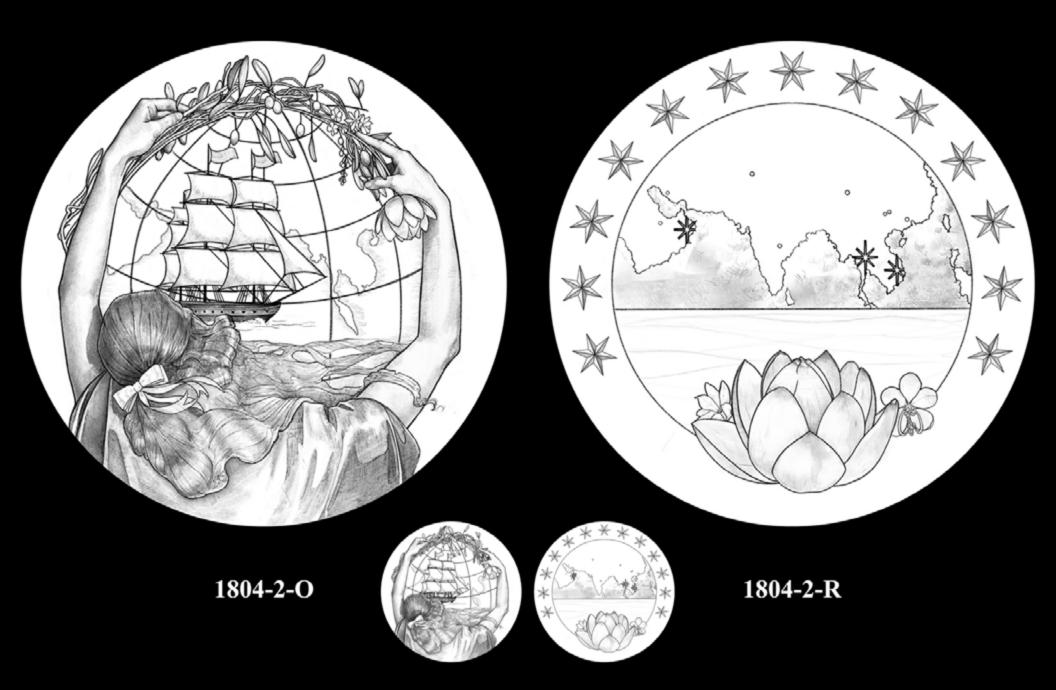

#### OBVERSE

OBVERSE

REVERSE

1804-1-0

1804-1-R

1804-2-0

\*\*\*\*\*

1804-2-R