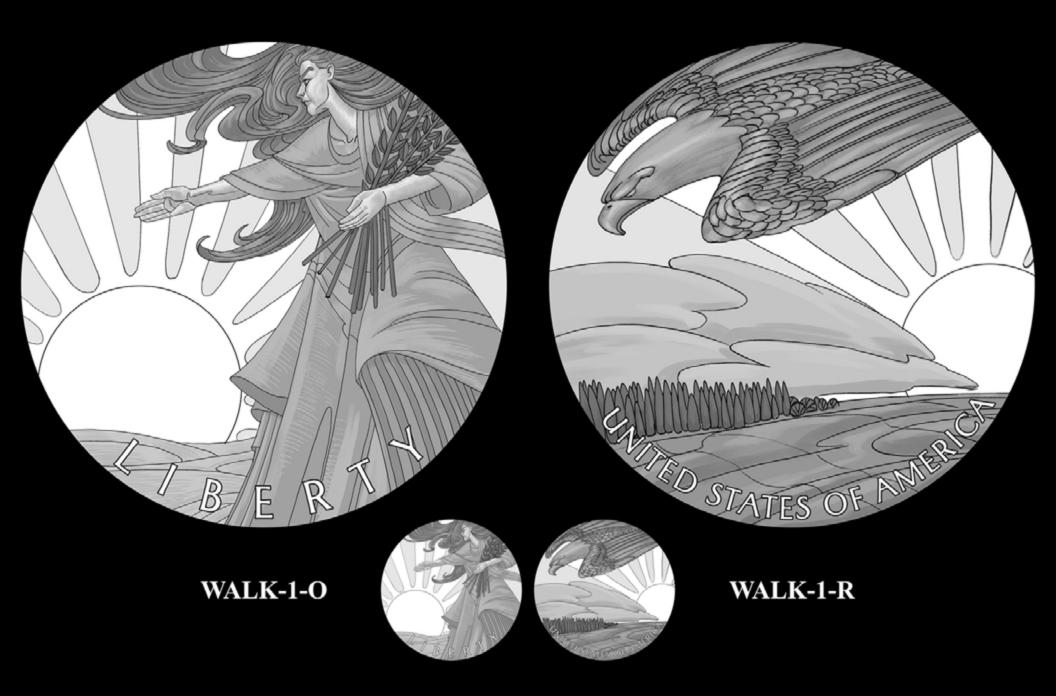

#### **OBVERSE**

REVERSE

WALK-1-R

OBVERSE

WALK-1-O

WALK-3-R

WALK-2-O

STATES OF PURPHER NOA