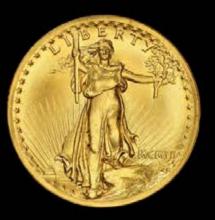

# **1907 SAINT-GAUDENS HIGH RELIEF \$20 GOLD COIN**

#### **OBVERSE**

OBVERSE

REVERSE

1907-1-0

1907-1-R

SOUS SAINT-GAD

1907-2-0

ATT B TO DARE MICHTY THINGS