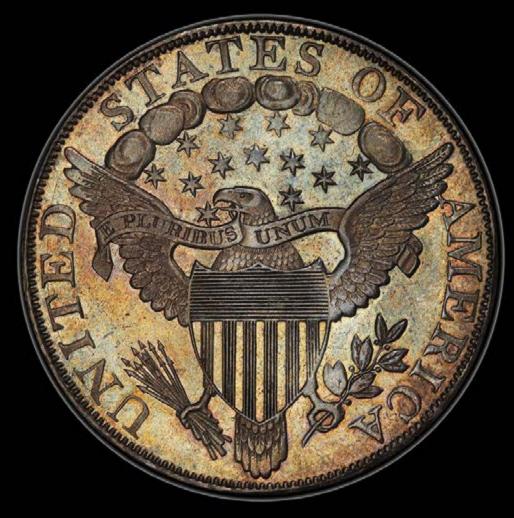

Semiquincentennial "Best of the Mint" Silver Companion Medals Program Candidate Designs

# **1804 SILVER DOLLAR**





#### OBVERSE













OBVERSE



REVERSE



1804-1-0



1804-1-R



1804-2-0

\*\*\*\*\*

1804-2-R



1804-3-0



1804-3-R









1804-4-0

# **1907 SAINT-GAUDENS HIGH RELIEF \$20 GOLD COIN**





#### **OBVERSE**











OBVERSE



REVERSE



1907-1-0



1907-1-R

SOUS SAINT-GAD

1907-2-0

ATT B TO DARE MICHTY THINGS

1907-2-R



1907-3-0



1907-3-R





1907-4-0

## **1916 MERCURY DIME**



#### OBVERSE













REVERSE



WING-1-O



WING-1-R





WING-3-R

WING-2-O

WING-2-R

WING-3-O





# **1916 STANDING LIBERTY QUARTER DOLLAR**





#### **OBVERSE**







STATES

MERICA

UNITED

F

A

### STND-2-O





### STND-2-R









STND-1-O



STND-1-R

OBVERSE





STND-2-O

STND-2-R

STND-3-O

STND-3-R





# **1916 LIBERTY WALKING HALF DOLLAR**





#### **OBVERSE**