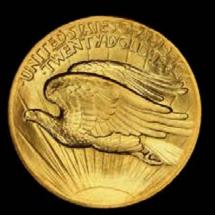

# **1907 SAINT-GAUDENS HIGH RELIEF \$20 GOLD COIN**

#### **OBVERSE**

OBVERSE

REVERSE

1907-1-0

1907-1-R

SOUS SAINT-GAD

1907-2-0

ATT B TO DARE MICHTY THINGS

1907-2-R

1907-3-0

1907-3-R

1907-4-0