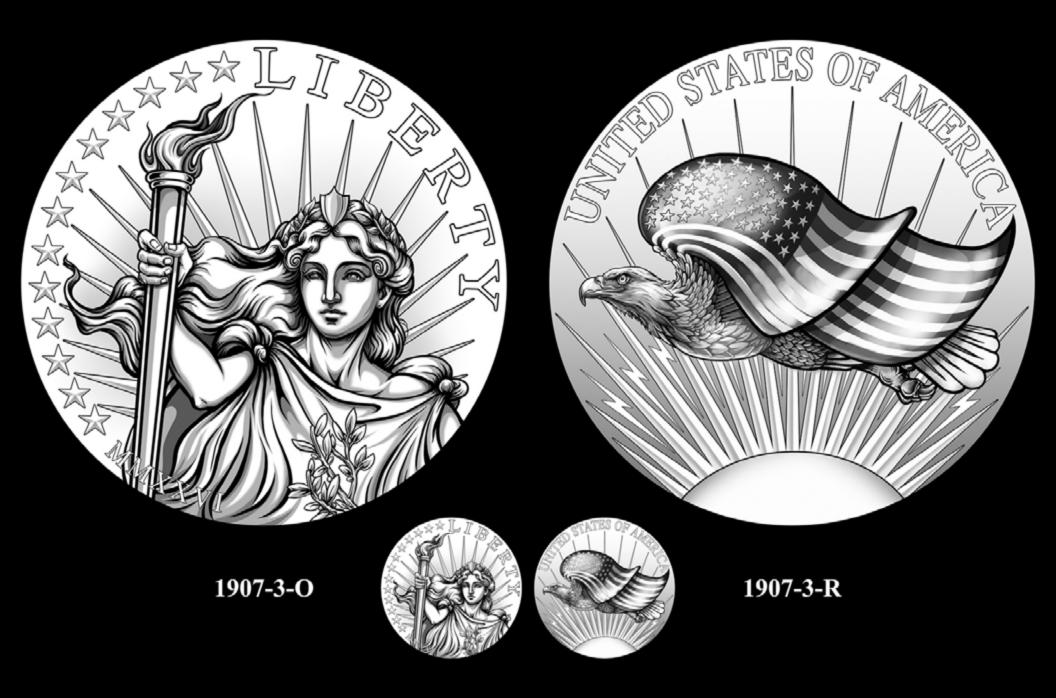

# **1907 SAINT-GAUDENS HIGH RELIEF \$20 GOLD COIN**

1907-2-R

1907-3-0

1907-3-R

1907-4-0