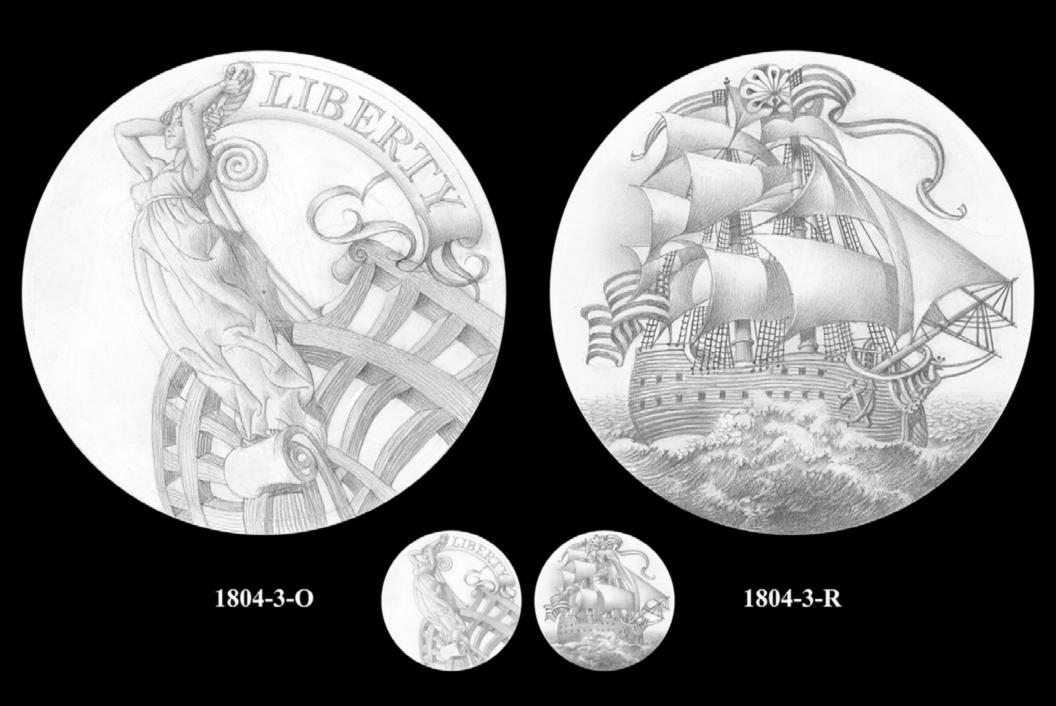

Semiquincentennial "Best of the Mint" Silver Companion Medals Program Candidate Designs

# **1804 SILVER DOLLAR**





#### OBVERSE













OBVERSE



REVERSE



1804-1-0



1804-1-R



1804-2-0

\*\*\*\*\*

1804-2-R



1804-3-0



1804-3-R









1804-4-0

# **1907 SAINT-GAUDENS HIGH RELIEF \$20 GOLD COIN**





#### **OBVERSE**











OBVERSE



REVERSE



1907-1-0



1907-1-R

SOUS SAINT-GAD

1907-2-0

ATT B TO DARE MICHTY THINGS

1907-2-R



1907-3-0



1907-3-R





1907-4-0

## **1916 MERCURY DIME**



#### OBVERSE













REVERSE



WING-1-O



WING-1-R





WING-3-R

WING-2-O

WING-2-R

WING-3-O





# **1916 STANDING LIBERTY QUARTER DOLLAR**





#### **OBVERSE**







STATES

MERICA

UNITED

F

A

### STND-2-O





### STND-2-R









STND-1-O



STND-1-R

OBVERSE





STND-2-O

STND-2-R

STND-3-O

STND-3-R





# **1916 LIBERTY WALKING HALF DOLLAR**





#### **OBVERSE**















REVERSE