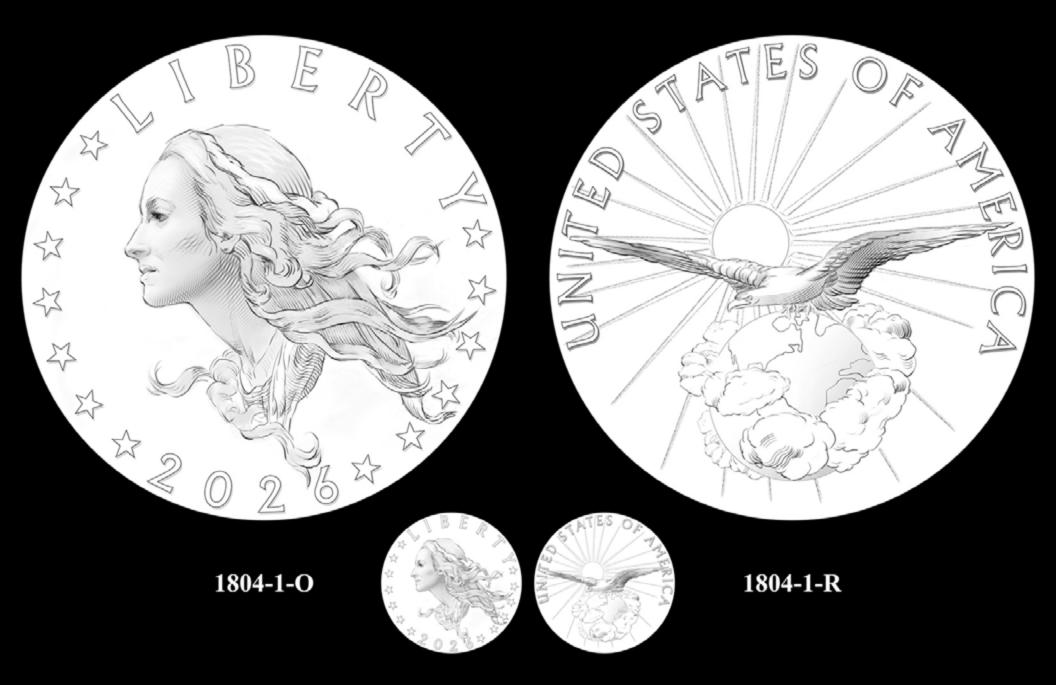

#### OBVERSE

OBVERSE

REVERSE

1804-1-0

1804-1-R

1804-2-0

\*\*\*\*\*

1804-2-R