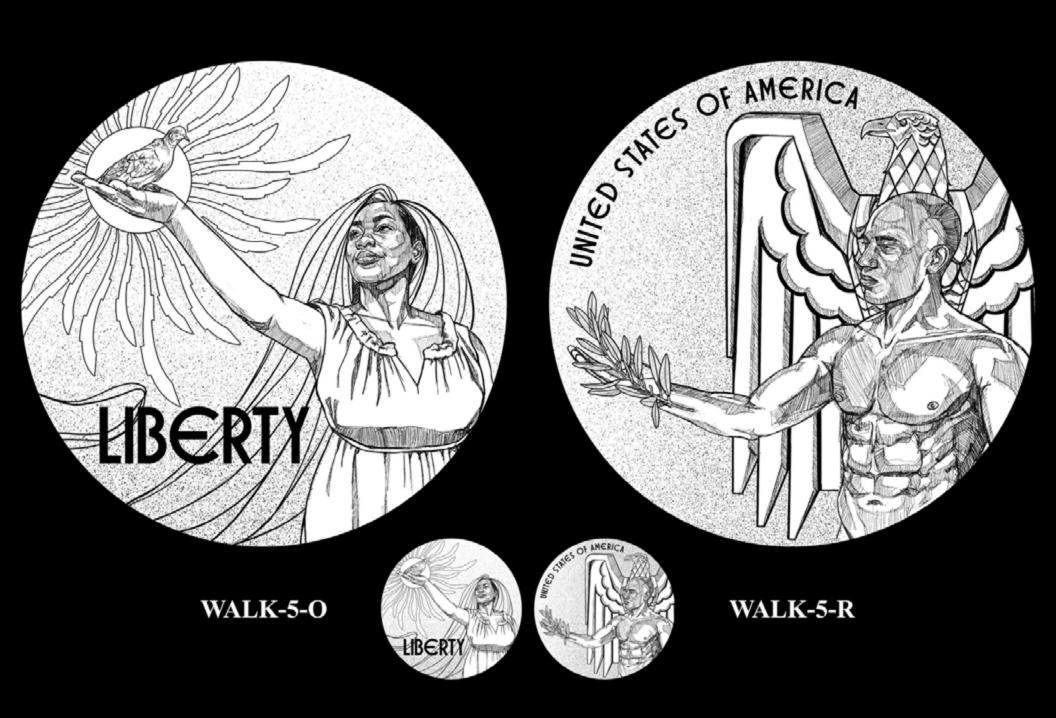

OBVERSE













OBVERSE



REVERSE



1804-1-0



1804-1-R



1804-2-0

\*\*\*\*\*

1804-2-R



1804-3-0



1804-3-R









1804-4-0

# **1907 SAINT-GAUDENS HIGH RELIEF \$20 GOLD COIN**





#### **OBVERSE**











OBVERSE



REVERSE



1907-1-0



1907-1-R

SOUS SAINT-GAD

1907-2-0

ATT B TO DARE MICHTY THINGS

1907-2-R



1907-3-0



1907-3-R





1907-4-0

## **1916 MERCURY DIME**



#### OBVERSE













REVERSE



WING-1-O



WING-1-R





WING-3-R

WING-2-O

WING-2-R

WING-3-O





# **1916 STANDING LIBERTY QUARTER DOLLAR**





#### **OBVERSE**







STATES

MERICA

UNITED

F

A

### STND-2-O





### STND-2-R









STND-1-O



STND-1-R

OBVERSE





STND-2-O

STND-2-R

STND-3-O

STND-3-R





# **1916 LIBERTY WALKING HALF DOLLAR**





#### **OBVERSE**















REVERSE





WALK-1-R

OBVERSE

WALK-1-O



WALK-3-R



WALK-2-O

STATES OF PURPHER NOA

WALK-2-R



WALK-3-O









WALK-4-O