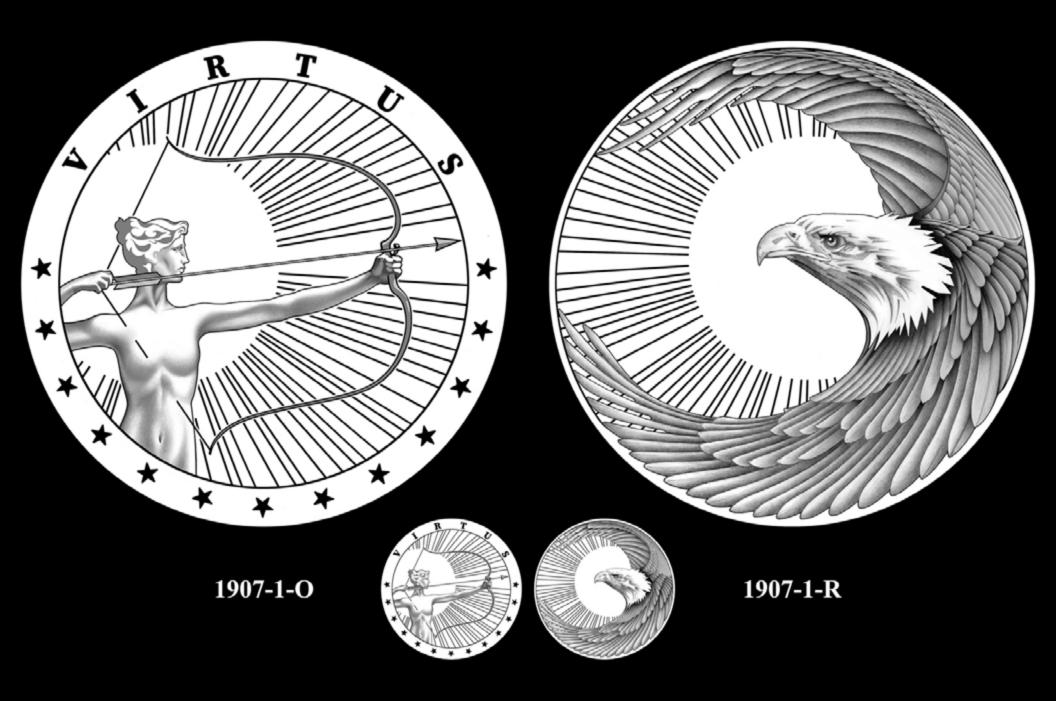

# **1907 SAINT-GAUDENS HIGH RELIEF \$20 GOLD COIN**

#### **OBVERSE**

OBVERSE

REVERSE

1907-1-0

1907-1-R

SOUS SAINT-GAD

1907-2-0

ATT B TO DARE MICHTY THINGS