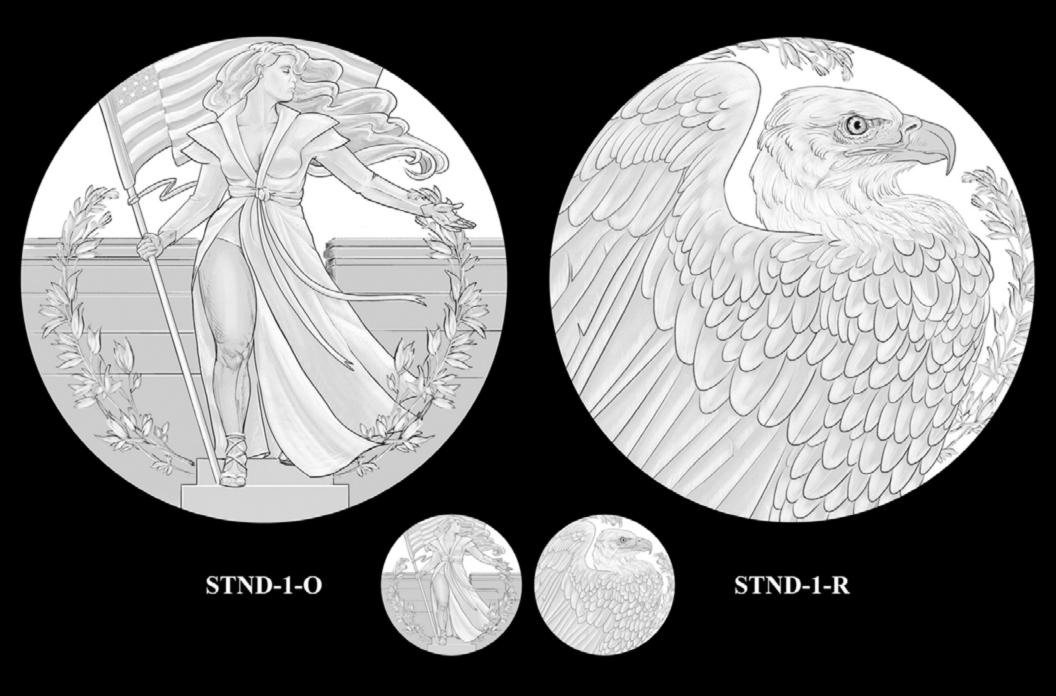

# **1916 STANDING LIBERTY QUARTER DOLLAR**

### STND-2-O

### STND-2-R

STND-1-O

STND-1-R

OBVERSE

STND-2-O

STND-2-R

STND-3-O

STND-3-R