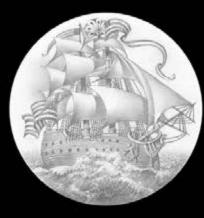

# **1804 SILVER DOLLAR**

#### OBVERSE

OBVERSE

REVERSE

1804-1-0

1804-1-R

1804-2-0

\*\*\*\*\*

1804-2-R

1804-3-0

1804-3-R

1804-4-0