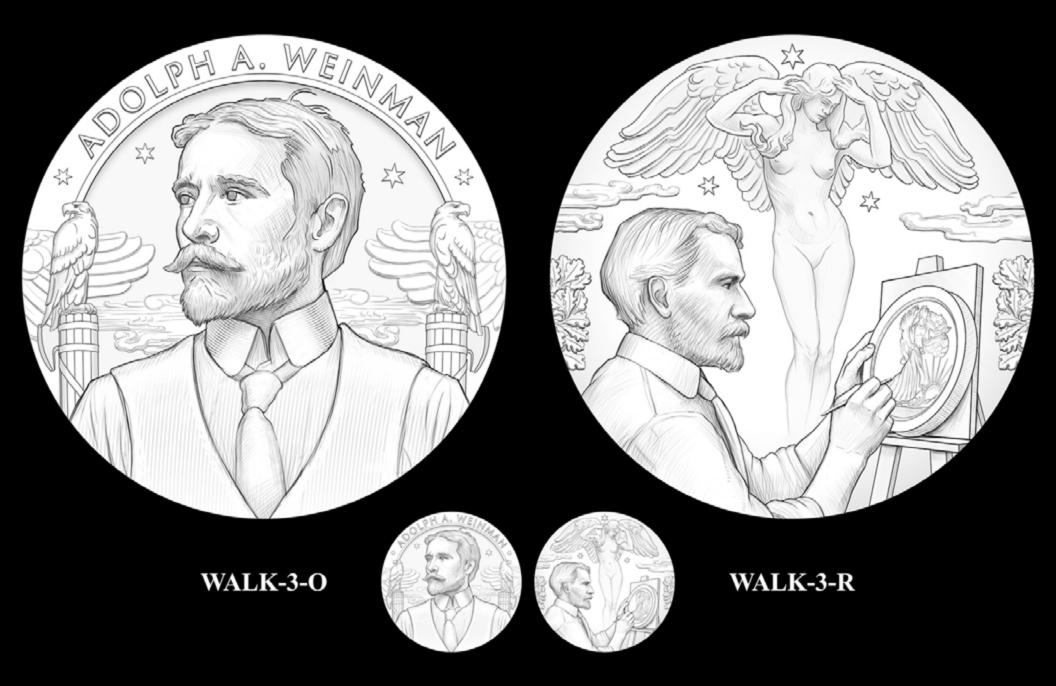

# **1916 LIBERTY WALKING HALF DOLLAR**

#### **OBVERSE**

REVERSE

WALK-1-R

OBVERSE

WALK-1-O

WALK-3-R

WALK-2-O

STATES OF PURPHER NOA

WALK-2-R

WALK-3-O

WALK-4-O