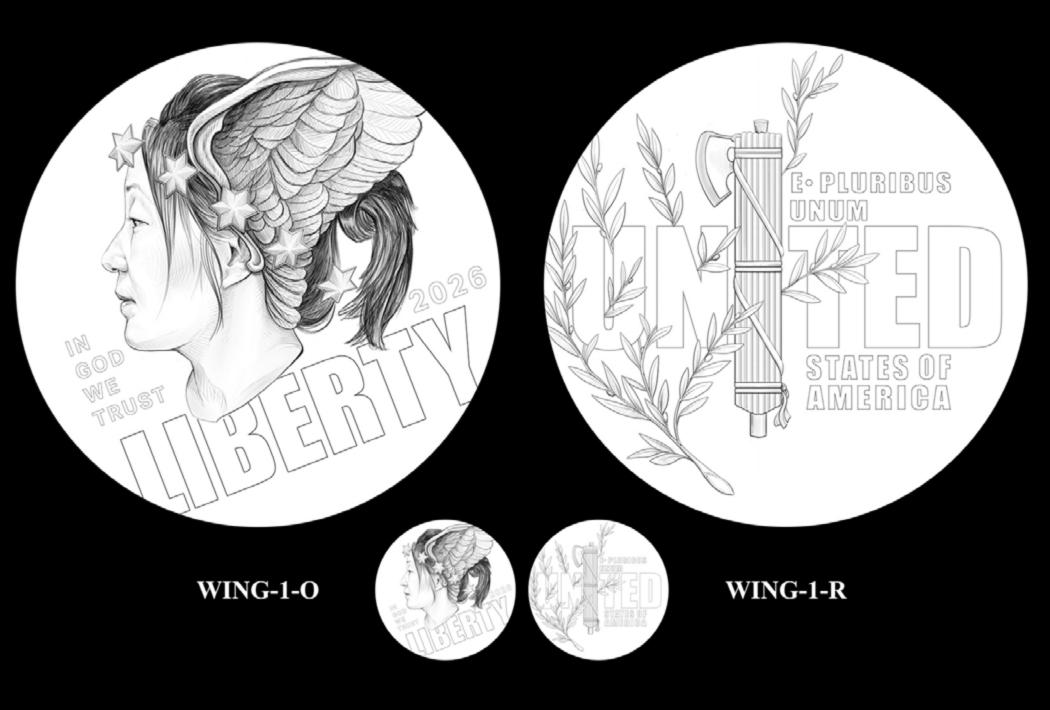

## **1916 MERCURY DIME**

#### OBVERSE

REVERSE

WING-1-O

WING-1-R

WING-3-R

WING-2-O

WING-2-R

WING-3-O