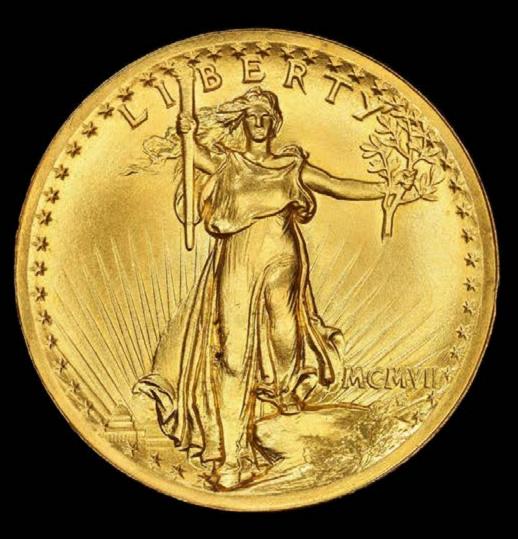

# **1907 SAINT-GAUDENS HIGH RELIEF \$20 GOLD COIN**

#### **OBVERSE**

OBVERSE

REVERSE

1907-1-0

1907-1-R

SOUS SAINT-GAD

1907-2-0

ATT B TO DARE MICHTY THINGS