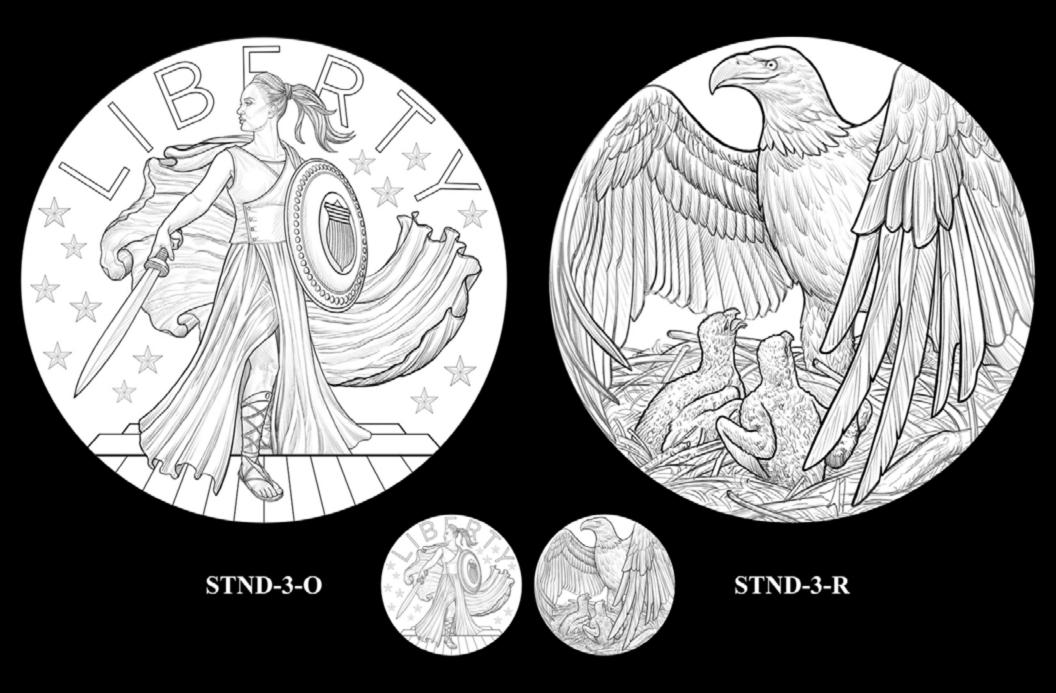

# **1916 STANDING LIBERTY QUARTER DOLLAR**

### STND-2-R

STND-1-O

STND-1-R

OBVERSE

STND-2-O

STND-2-R

STND-3-O

STND-3-R