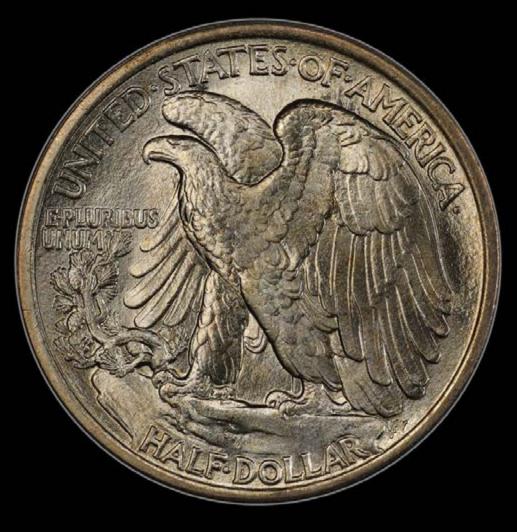

# **1916 LIBERTY WALKING HALF DOLLAR**

#### **OBVERSE**

REVERSE

WALK-1-R

OBVERSE

WALK-1-O

WALK-3-R

WALK-2-O

STATES OF PURPHER NOA