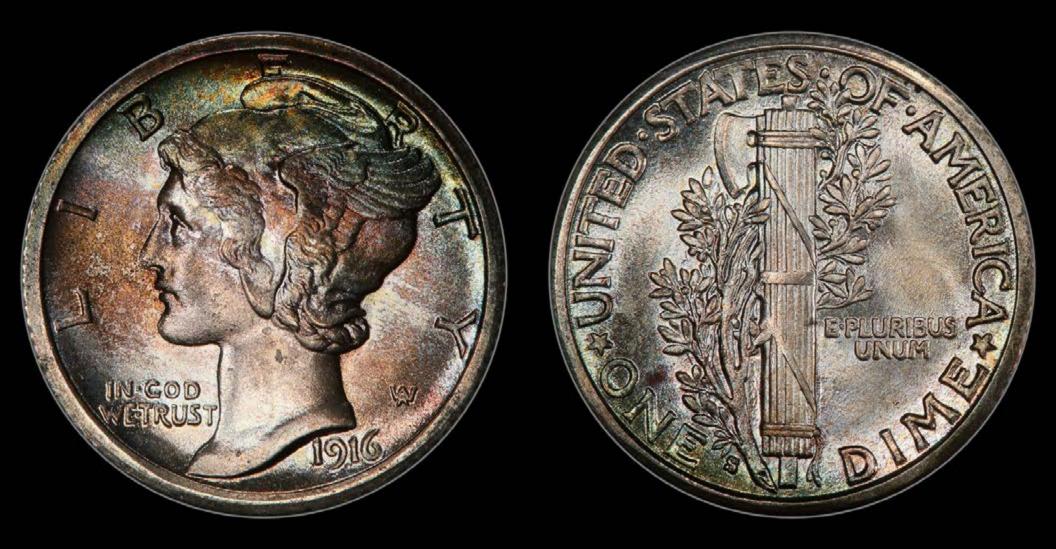

Semiquincentennial "Best of the Mint" Silver Companion Medals Program Candidate Designs

# **1804 SILVER DOLLAR**





#### OBVERSE













OBVERSE



REVERSE



1804-1-0



1804-1-R



1804-2-0

\*\*\*\*\*

1804-2-R



1804-3-0



1804-3-R









1804-4-0

# **1907 SAINT-GAUDENS HIGH RELIEF \$20 GOLD COIN**





#### **OBVERSE**











OBVERSE



REVERSE



1907-1-0



1907-1-R

SOUS SAINT-GAD

1907-2-0

ATT B TO DARE MICHTY THINGS

1907-2-R



1907-3-0



1907-3-R





1907-4-0

## **1916 MERCURY DIME**



#### OBVERSE













REVERSE



WING-1-O



WING-1-R





WING-3-R

WING-2-O

WING-2-R

WING-3-O





# **1916 STANDING LIBERTY QUARTER DOLLAR**





#### **OBVERSE**







STATES

MERICA

UNITED

F

A

### STND-2-O





### STND-2-R









STND-1-O



STND-1-R

OBVERSE





STND-2-O

STND-2-R

STND-3-O

STND-3-R





# **1916 LIBERTY WALKING HALF DOLLAR**





#### **OBVERSE**















REVERSE





WALK-1-R

OBVERSE

WALK-1-O



WALK-3-R



WALK-2-O

STATES OF PURPHER NOA

WALK-2-R



WALK-3-O









WALK-4-O