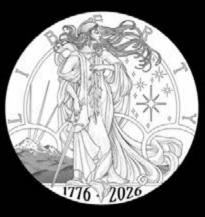

# **1916 LIBERTY WALKING HALF DOLLAR**

#### **OBVERSE**

REVERSE

WALK-1-R

OBVERSE

WALK-1-O

WALK-3-R

WALK-2-O

STATES OF PURPHER NOA

WALK-2-R

WALK-3-O

WALK-4-O