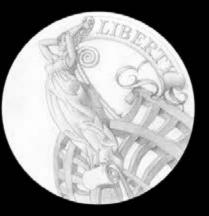

# **1916 STANDING LIBERTY QUARTER DOLLAR**

#### **OBVERSE**

STATES

MERICA

UNITED

F

A

### STND-2-O

### STND-2-R

STND-1-O

STND-1-R

OBVERSE

STND-2-O

STND-2-R

STND-3-O

STND-3-R