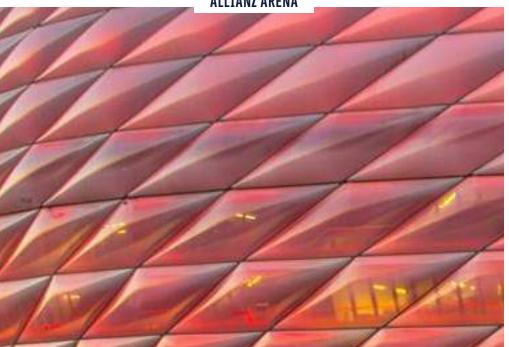

The unifying skin that wraps the building is an inversion of the Portrait Gallery across the street. Inspired by the modern, undulating canopy covering its courtyard, the arena's vertical wrapper celebrates this public space adjacent to the building.

## **EXTERIOR TRANSFORMATION** PRECEDENTS

Gensler

FEB. 20 2025

alls.

CFA INFORMATION PRESENTATION

NATIONAL PORTRAIT GALLERY

WASHINGTON D.C.