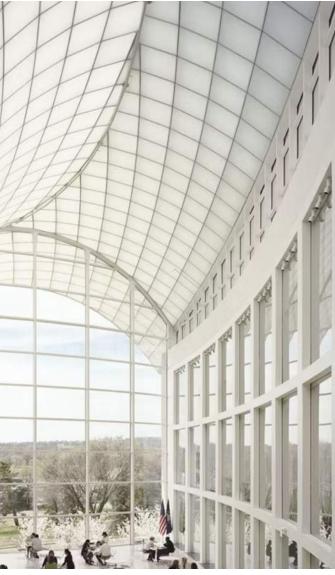

The unifying skin that wraps the building is an inversion of the Portrait Gallery across the street. Inspired by the modern, undulating canopy covering its courtyard, the arena's vertical wrapper celebrates this public space adjacent to the building.

## **EXTERIOR TRANSFORMATION** PRECEDENTS

Gensler

FEB. 20 2025

alls.

CFA INFORMATION PRESENTATION

NATIONAL PORTRAIT GALLERY

WASHINGTON D.C.