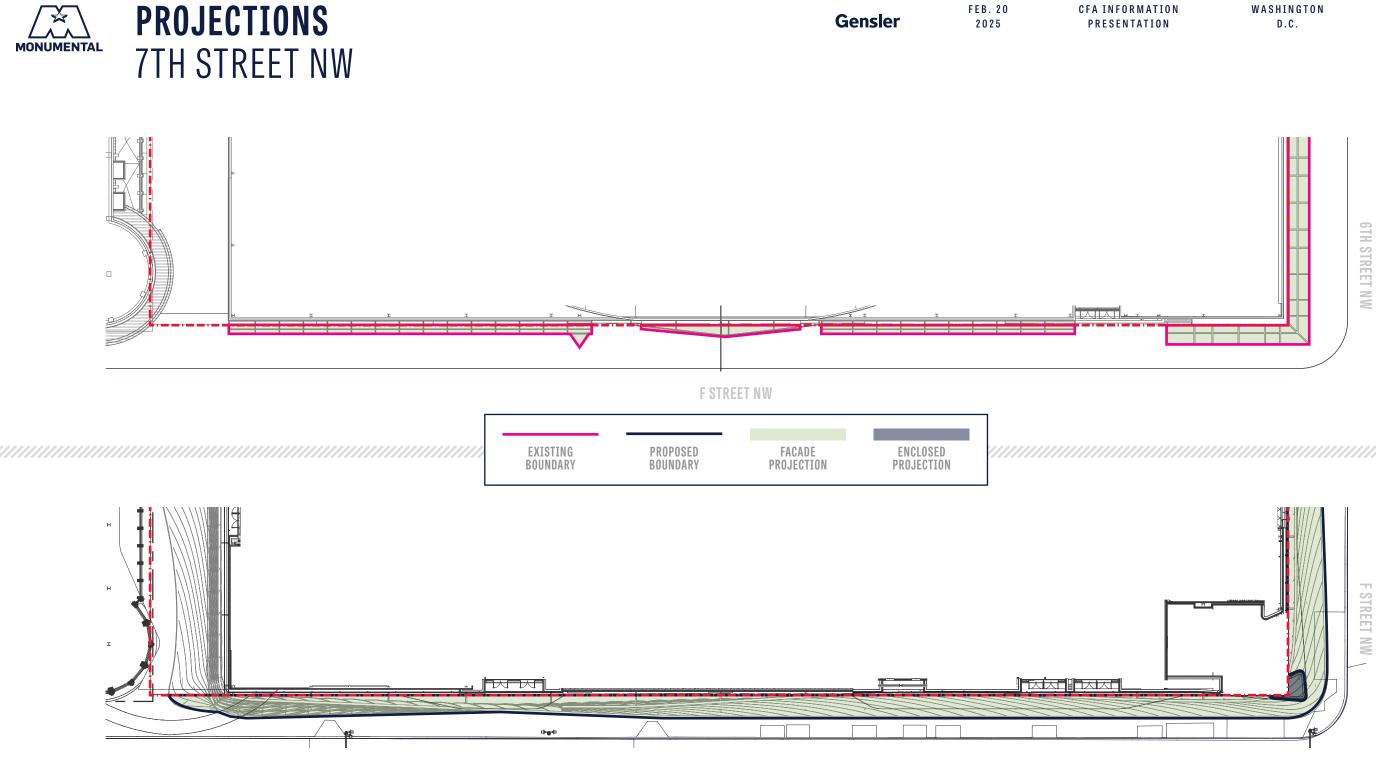

FEB. 20 2025

**F STREET NW** 

| EXISTING | PROPOSED | FACADE     | ENCLOSED   |
|----------|----------|------------|------------|
| BOUNDARY | Boundary | Projection | Projection |

**7TH STREET NW** 

Gensler

FEB. 20 2025

**7TH STREET NW** 

| EXISTING | PROPOSED | FACADE     | ENCLOSED   |
|----------|----------|------------|------------|
| BOUNDARY | BOUNDARY | Projection | PROJECTION |

**<sup>6</sup>TH STREET NW** 

Gensler

FEB. 20 2025 CFA INFORMATION PRESENTATION

**6TH STREET NW** 

| EXISTING | PROPOSED | FACADE     | ENCLOSED   |
|----------|----------|------------|------------|
| BOUNDARY | BOUNDARY | Projection | Projection |