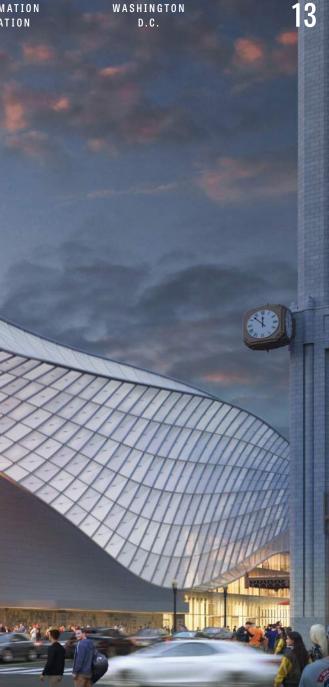

### **EXTERIOR TRANSFORMATION OVERVIEW**

Gensler

FEB. 20 2025

CFA INFORMATION PRESENTATION

STREET

A CA

**G**-STREE

confluence noun

a coming together or flowing together, meeting, or gathering at one point.

The existing venue is a collection of facades intended to blend into the surrounding context by breaking down its scale. The resulting architecture downplays its monumentality and is not planned for the people.

The unifying skin that wraps the building is an inversion of the Portrait Gallery across the street. Inspired by the modern, undulating canopy covering its courtyard, the arena's vertical wrapper celebrates this public space adjacent to the building.