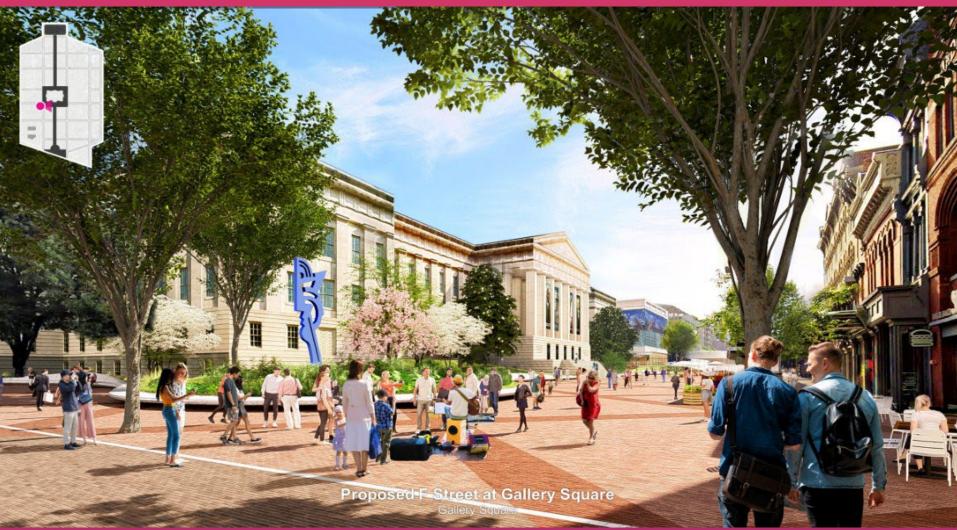

## The Arena site is located on the eastern edge of the heart of the city – Gallery Square

The Arena will play an important role in helping to highlight the gallery and in defining the square's eastern edge, providing near daily opportunities for urban vitality and economic activity.

## **Gallery Square**

The renewed and renamed Gallery Square will take its place among the great public spaces in our city.

- Washington has beautiful and plentiful green spaces, but it doesn't have • a prominent public open space that is urban in character, like a European piazza along the lines of Covent Garden in London or Piazza Navona in Rome
- In Pierre L'Enfant's original plan for our city, this place was intended to be just that – an urban plaza open to all. Surrounded by active uses day and night, there is great potential for this square to be one of the great urban places in the nation
- A pedestrian friendly, curbless environment, with increased tree cover, pedestrian safety, will create an invitation to the space