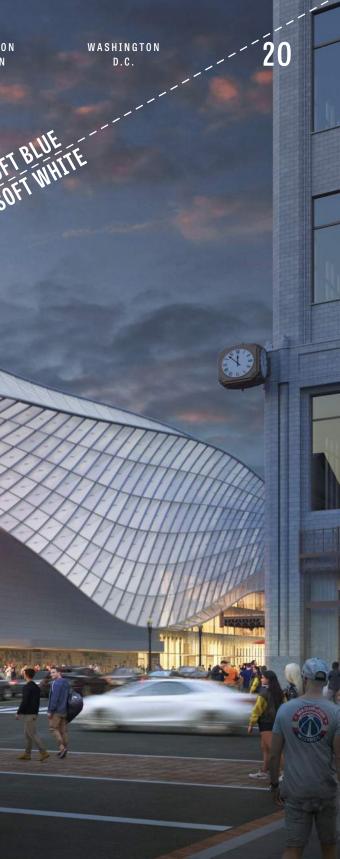

The unifying skin that wraps the building is an inversion of the Portrait Gallery across the street. Inspired by the modern, undulating canopy covering its courtyard, the arena's vertical wrapper celebrates this public space adjacent to the building.