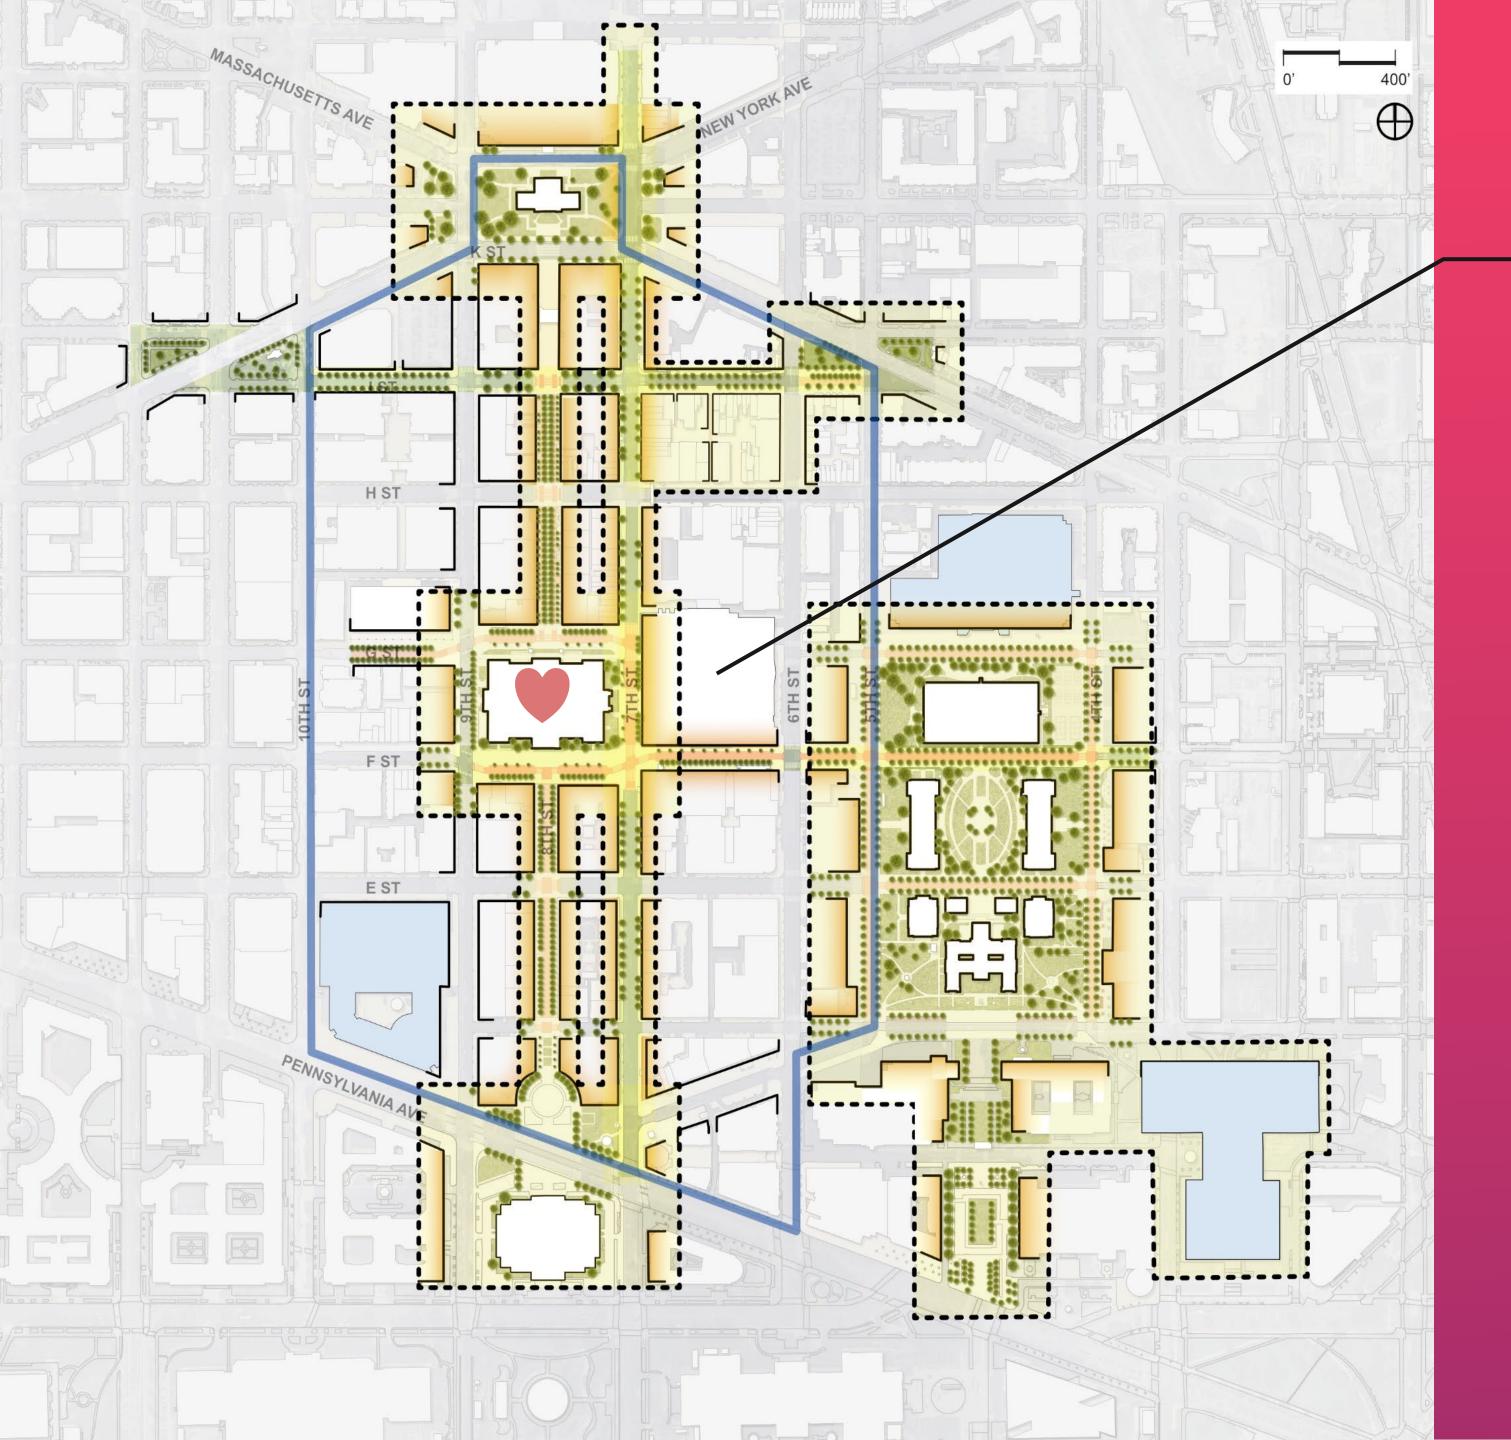

## The Arena site is located on the eastern edge of the heart of the city – Gallery Square

The Arena will play an important role in helping to highlight the gallery and in defining the square's eastern edge, providing near daily opportunities for urban vitality and economic activity.

## **Gallery Square**

The renewed and renamed Gallery Square will take its place among the great public spaces in our city.

- Washington has beautiful and plentiful green spaces, but it doesn't have • a prominent public open space that is urban in character, like a European piazza along the lines of Covent Garden in London or Piazza Navona in Rome
- In Pierre L'Enfant's original plan for our city, this place was intended to be just that – an urban plaza open to all. Surrounded by active uses day and night, there is great potential for this square to be one of the great urban places in the nation
- A pedestrian friendly, curbless environment, with increased tree cover, pedestrian safety, will create an invitation to the space