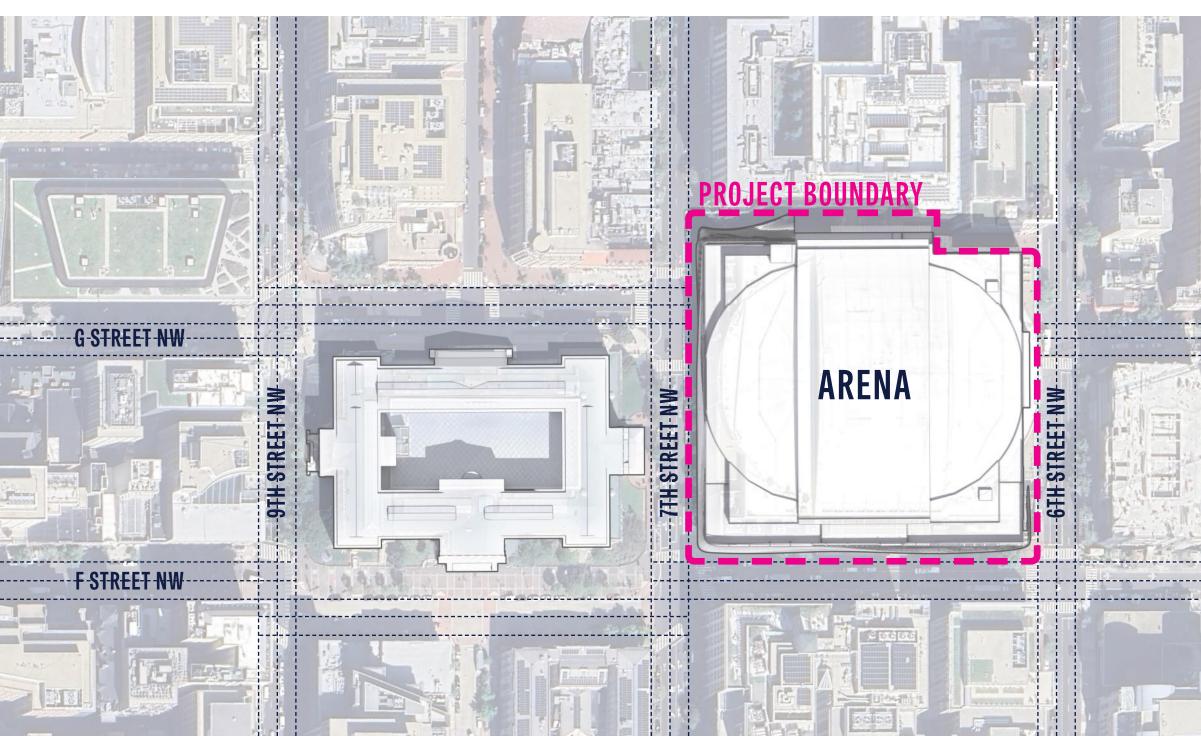

## The Arena site is located on the eastern edge of the heart of the city – Gallery Square

The Arena will play an important role in helping to highlight the gallery and in defining the square's eastern edge, providing near daily opportunities for urban vitality and economic activity.

## **Gallery Square**

The renewed and renamed Gallery Square will take its place among the great public spaces in our city.

- Washington has beautiful and plentiful green spaces, but it doesn't have • a prominent public open space that is urban in character, like a European piazza along the lines of Covent Garden in London or Piazza Navona in Rome
- In Pierre L'Enfant's original plan for our city, this place was intended to be just that – an urban plaza open to all. Surrounded by active uses day and night, there is great potential for this square to be one of the great urban places in the nation
- A pedestrian friendly, curbless environment, with increased tree cover, pedestrian safety, will create an invitation to the space