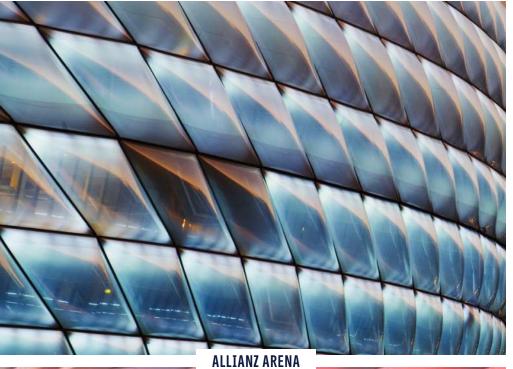

The unifying skin that wraps the building is an inversion of the Portrait Gallery across the street. Inspired by the modern, undulating canopy covering its courtyard, the arena's vertical wrapper celebrates this public space adjacent to the building.

## **EXTERIOR TRANSFORMATION** PRECEDENTS

Gensler

FEB. 20 2025

alls.

CFA INFORMATION PRESENTATION

NATIONAL PORTRAIT GALLERY

WASHINGTON D.C.