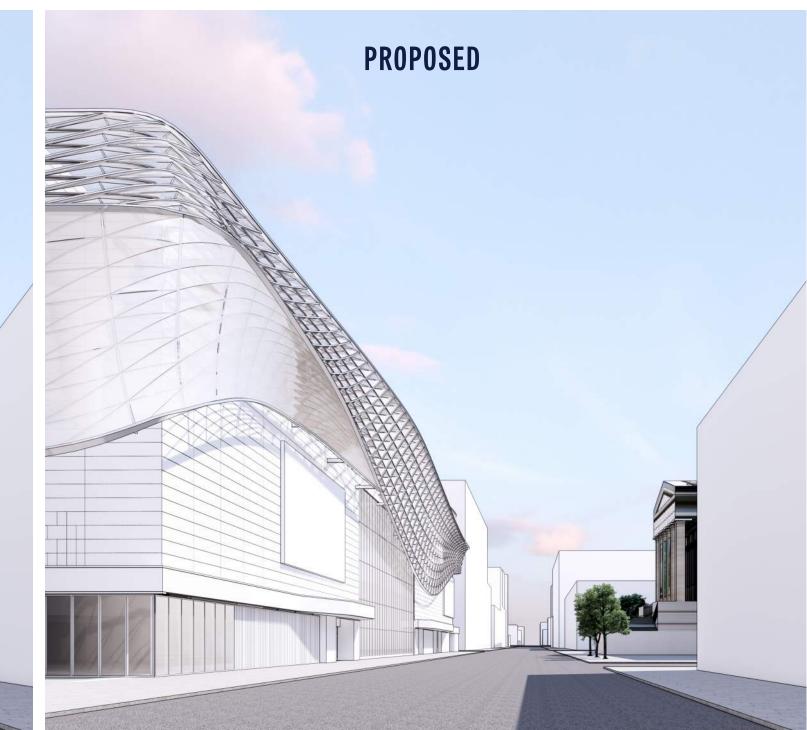

The unifying skin that wraps the building is an inversion of the Portrait Gallery across the street. Inspired by the modern, undulating canopy covering its courtyard, the arena's vertical wrapper celebrates this public space adjacent to the building.