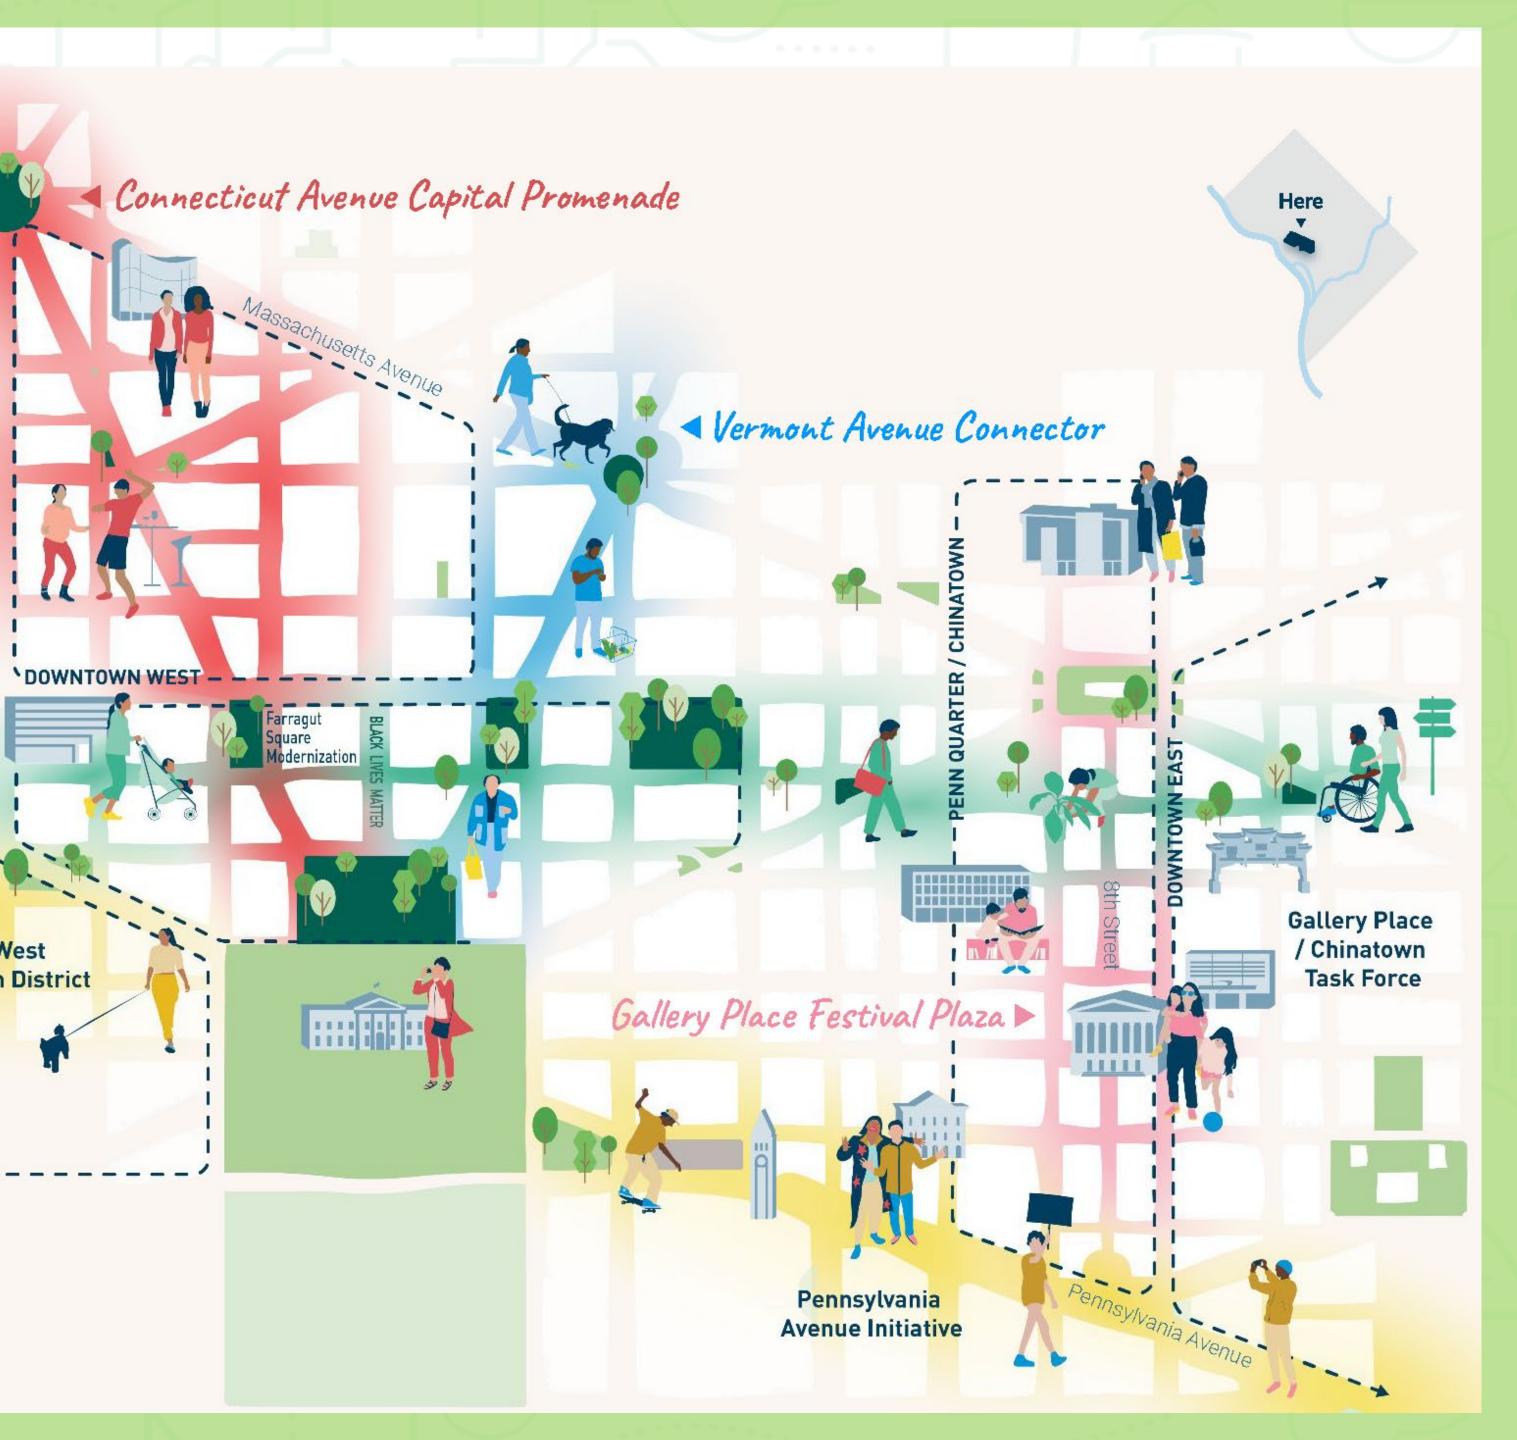

# Triangle BIDs

Downtown Public Realm Plan, led by the Office of Planning Proposes a framework and four catalytic projects along specific corridors for transforming Downtown's streets and

Downtown Action Plan, led by the DowntownDC and Golden

 Outlines an economic development strategy for key demographic nodes, and across the broader neighborhood, to help build a more dynamic, inclusive, accessible and resilient Downtown.

**OBVIOUSLY** 

Four catalytic projects for Downtown's Public Realm

> K Street I Street Greenway

> > Penn West Innovation District

**FIVE KEY NODES** of the Downtown DC Action Plan

PENN WEST

N