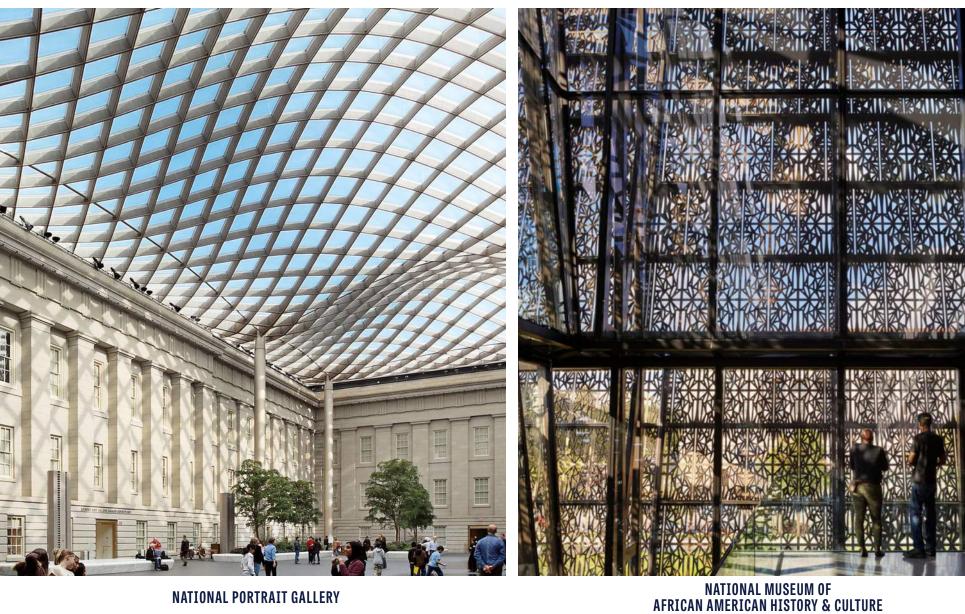

The unifying skin that wraps the building is an inversion of the Portrait Gallery across the street. Inspired by the modern, undulating canopy covering its courtyard, the arena's vertical wrapper celebrates this public space adjacent to the building.

## **EXTERIOR TRANSFORMATION** PRECEDENTS

Gensler

FEB. 20 2025

alls.

CFA INFORMATION PRESENTATION

NATIONAL PORTRAIT GALLERY

WASHINGTON D.C.