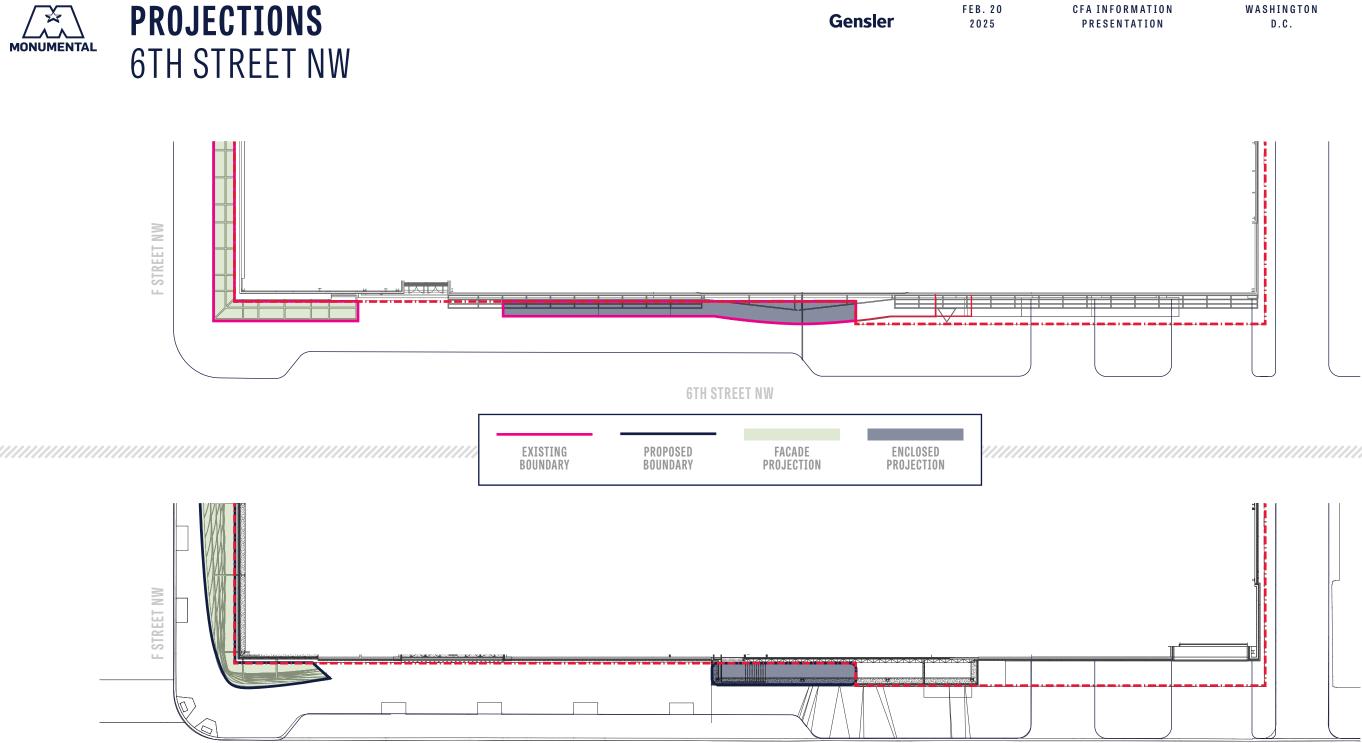

FEB. 20 2025

**7TH STREET NW** 

| EXISTING | PROPOSED | FACADE     | ENCLOSED   |
|----------|----------|------------|------------|
| BOUNDARY | BOUNDARY | Projection | PROJECTION |

**<sup>6</sup>TH STREET NW** 

Gensler

FEB. 20 2025 CFA INFORMATION PRESENTATION

**6TH STREET NW** 

| EXISTING | PROPOSED | FACADE     | ENCLOSED   |
|----------|----------|------------|------------|
| BOUNDARY | BOUNDARY | Projection | Projection |