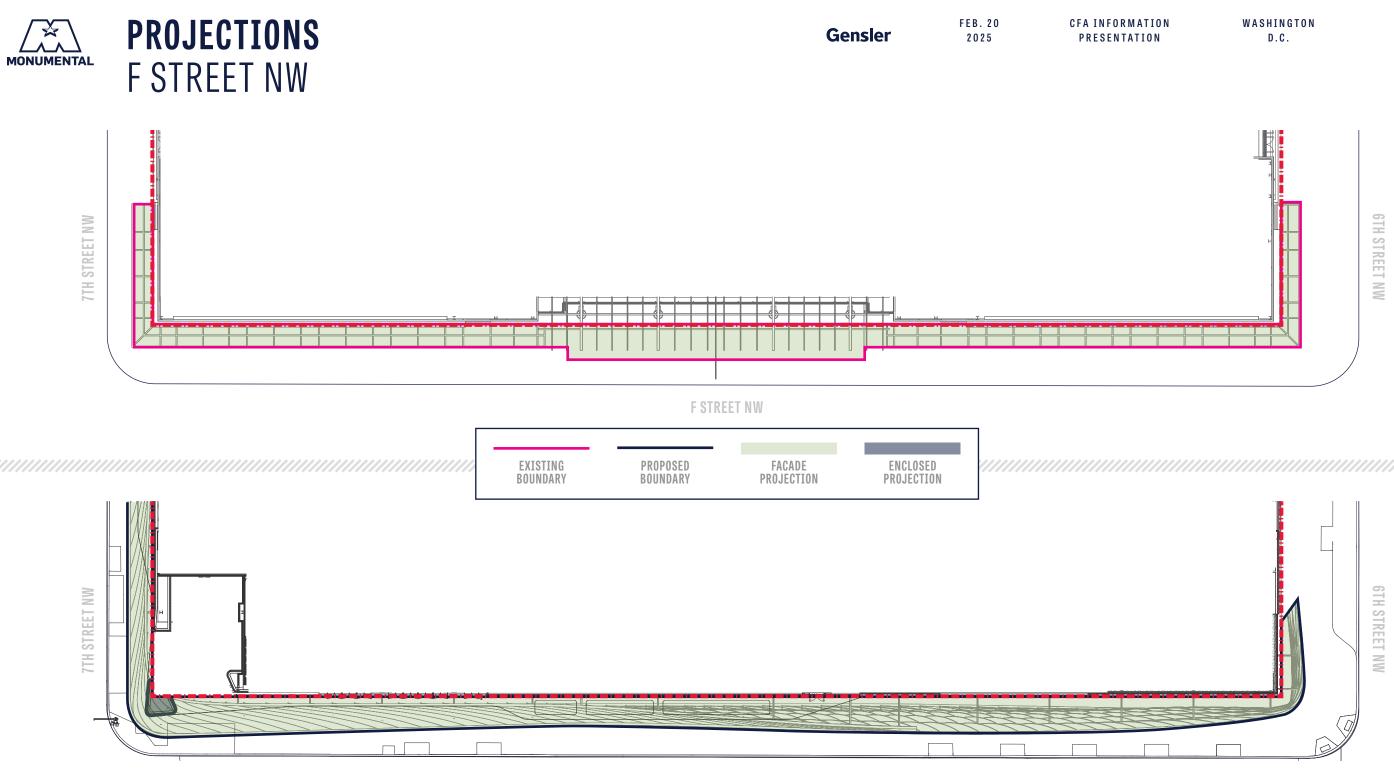

FEB. 20 2025

**F STREET NW** 

| EXISTING | PROPOSED | FACADE     | ENCLOSED   |
|----------|----------|------------|------------|
| BOUNDARY | Boundary | Projection | Projection |

**7TH STREET NW** 

Gensler