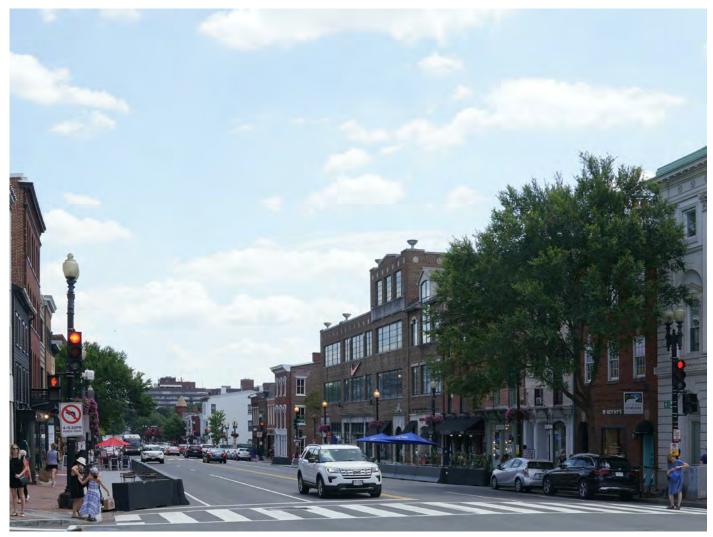

PROPOSED - M ST. LOOKING EAST 2 BLOCKS AWAY

EXISTING - M ST. LOOKING EAST 1 BLOCK AWAY

PROPOSED - M ST. LOOKING EAST 1 BLOCK AWAY

EXISTING - 30TH ST. LOOKING NORTH 2 BLOCKS AWAY

PROPOSED - 30TH ST. LOOKING NORTH 2 BLOCKS AWAY