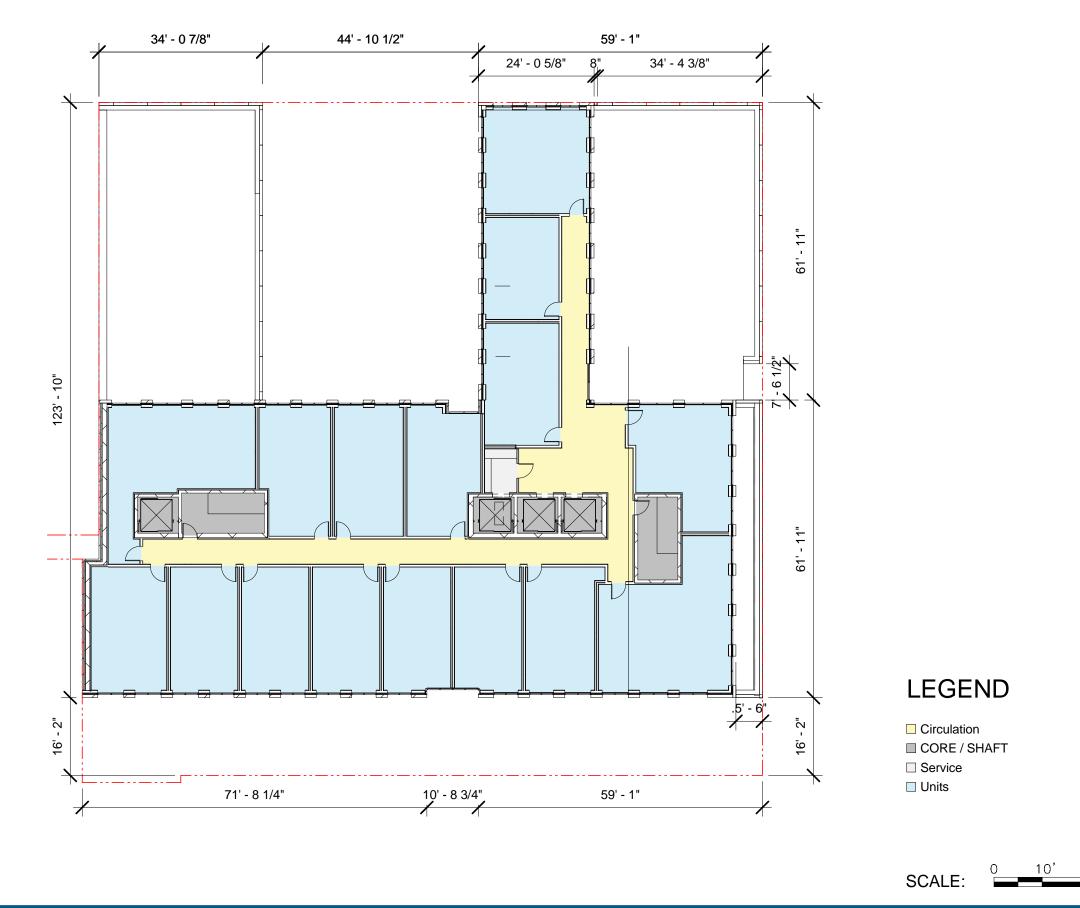

PROPOSED - 30TH ST. LOOKING SOUTH 1 BLOCK AWAY

SCALE: 0 10' 20'

SCALE: 0 10' 20' 4

SCALE: