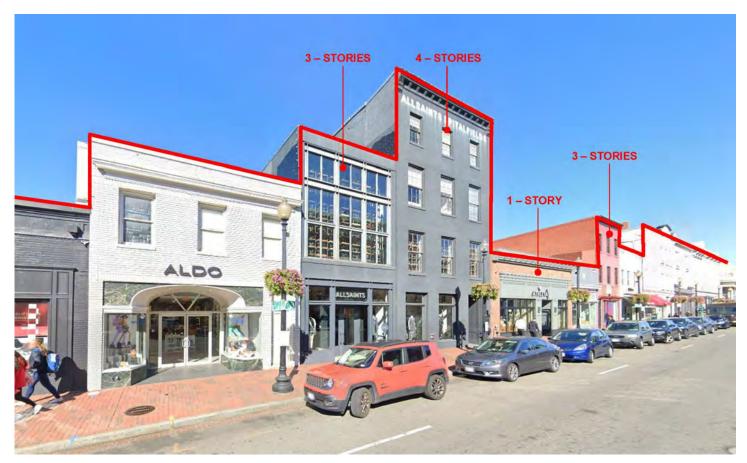

7 - 30TH ST. LOOKING NORTH 2 BLOCKS AWAY

6 - 30TH ST. LOOKING SOUTH 1 BLOCK AWAY

8 - 30TH ST. LOOKING NORTH 1 BLOCK AWAY

PARTI DIAGRAM

EXISTING EPISODIC STREETSCAPE ON M STREET (BETWEEN POTOMAC ST & WISCONSIN AVE)

PROPOSED EPISODIC STREETSCAPE

EXISTING LATHAM MASSING STUDY MODEL

OGB MEETING #3, BASE OPTION #3 MASSING STUDY MODEL

PROPOSED MASSING STUDY MODEL

**CURRENT - PROPOSED ELEVATION - SOUTH SIDE OF M ST.** 

**CURRENT - PROPOSED ELEVATION - WEST SIDE OF 30TH ST.** 