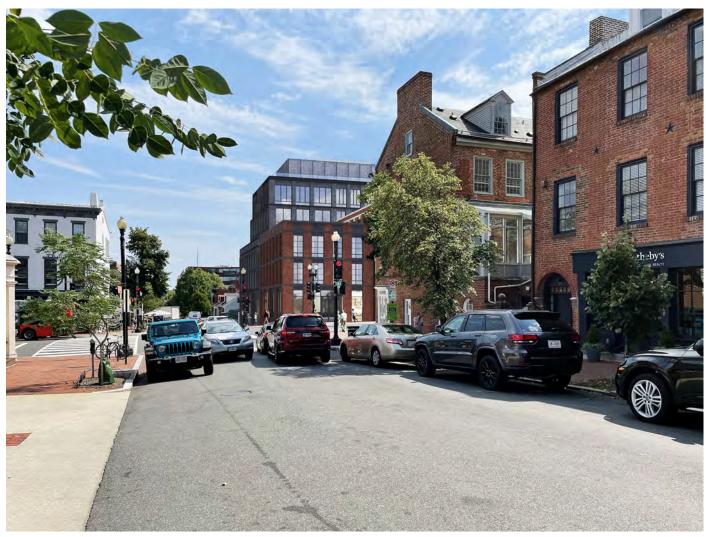

EXISTING - M ST. LOOKING WEST 2 BLOCKS AWAY

PROPOSED - M ST. LOOKING WEST 2 BLOCKS AWAY

EXISTING - M ST. LOOKING WEST 1 BLOCK AWAY

PROPOSED - M ST. LOOKING WEST 1 BLOCK AWAY

EXISTING - M ST. LOOKING EAST 2 BLOCKS AWAY

PROPOSED - M ST. LOOKING EAST 2 BLOCKS AWAY

EXISTING - M ST. LOOKING EAST 1 BLOCK AWAY

PROPOSED - M ST. LOOKING EAST 1 BLOCK AWAY

EXISTING - 30TH ST. LOOKING NORTH 2 BLOCKS AWAY

PROPOSED - 30TH ST. LOOKING NORTH 2 BLOCKS AWAY