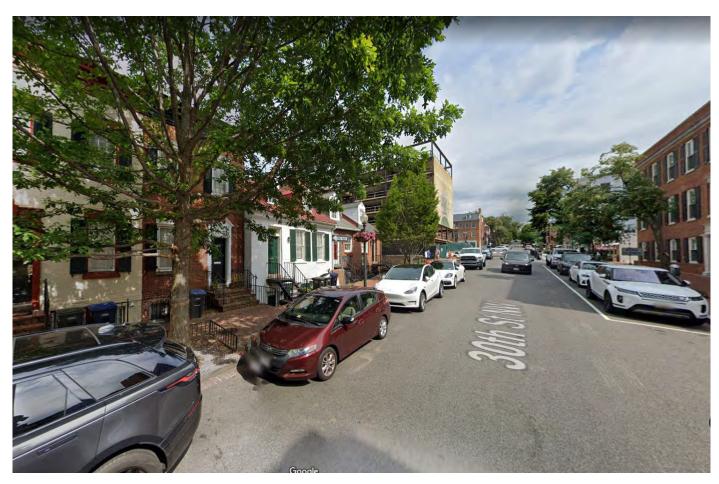

7 - 30TH ST. LOOKING NORTH 2 BLOCKS AWAY

6 - 30TH ST. LOOKING SOUTH 1 BLOCK AWAY

8 - 30TH ST. LOOKING NORTH 1 BLOCK AWAY

PARTI DIAGRAM

EXISTING EPISODIC STREETSCAPE ON M STREET (BETWEEN POTOMAC ST & WISCONSIN AVE)

PROPOSED - M ST. LOOKING EAST 2 BLOCKS AWAY

EXISTING - M ST. LOOKING EAST 1 BLOCK AWAY

PROPOSED - M ST. LOOKING EAST 1 BLOCK AWAY

EXISTING - 30TH ST. LOOKING NORTH 2 BLOCKS AWAY

PROPOSED - 30TH ST. LOOKING NORTH 2 BLOCKS AWAY