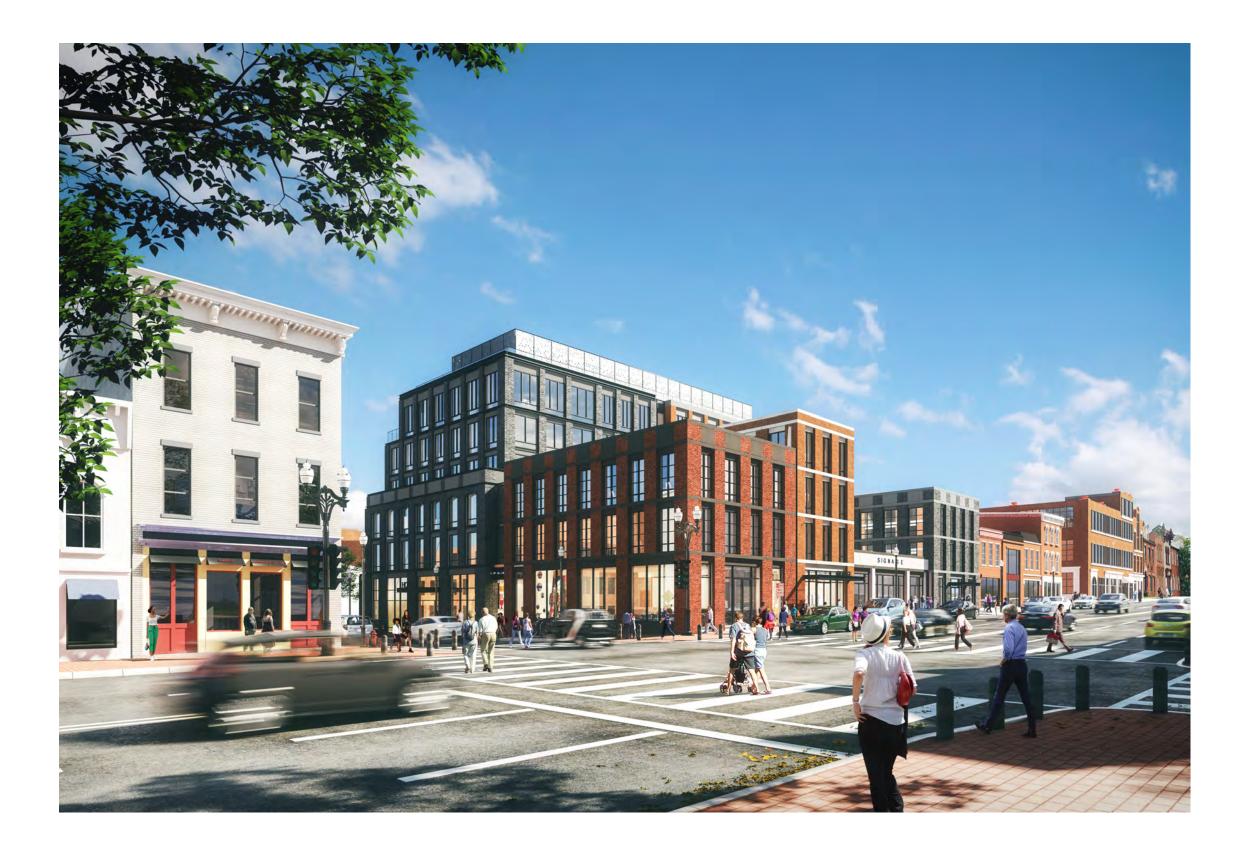

PROPOSED EPISODIC STREETSCAPE

EXISTING LATHAM MASSING STUDY MODEL

OGB MEETING #3, BASE OPTION #3 MASSING STUDY MODEL

PROPOSED MASSING STUDY MODEL

**CURRENT - PROPOSED ELEVATION - SOUTH SIDE OF M ST.** 

**CURRENT - PROPOSED ELEVATION - WEST SIDE OF 30TH ST.** 

EXISTING - M ST. LOOKING WEST 2 BLOCKS AWAY

PROPOSED - M ST. LOOKING WEST 2 BLOCKS AWAY

EXISTING - M ST. LOOKING WEST 1 BLOCK AWAY

PROPOSED - M ST. LOOKING WEST 1 BLOCK AWAY

EXISTING - M ST. LOOKING EAST 2 BLOCKS AWAY

PROPOSED - M ST. LOOKING EAST 2 BLOCKS AWAY

EXISTING - M ST. LOOKING EAST 1 BLOCK AWAY

PROPOSED - M ST. LOOKING EAST 1 BLOCK AWAY

EXISTING - 30TH ST. LOOKING NORTH 2 BLOCKS AWAY

PROPOSED - 30TH ST. LOOKING NORTH 2 BLOCKS AWAY