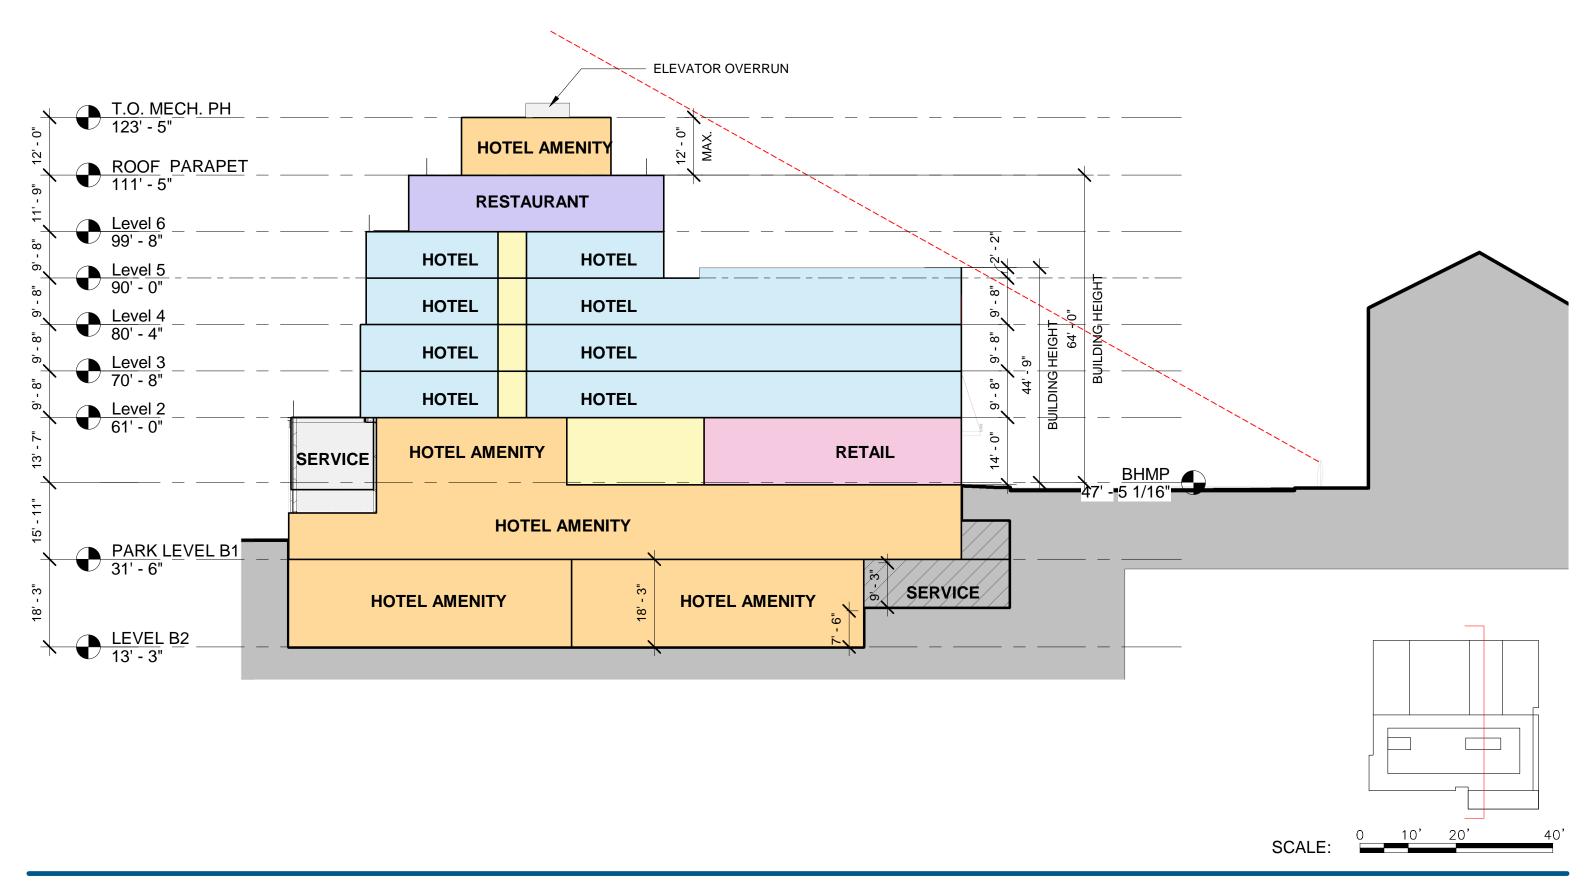

PROPOSED - 30TH ST. LOOKING SOUTH 1 BLOCK AWAY

SCALE: 0 10' 20'

SCALE: 0 10' 20' 4

SCALE: