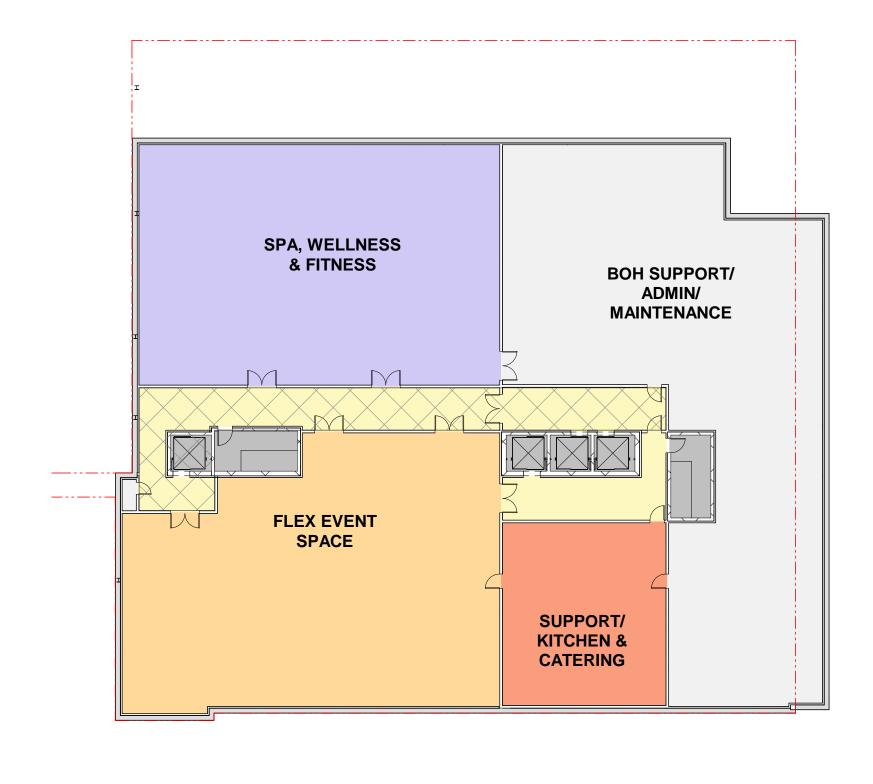

## **LEGEND**

□ CORE / SHAFT

Kitchen

Restaurant / Event

□ Service

■ Spa/ Wellness

SCALE: