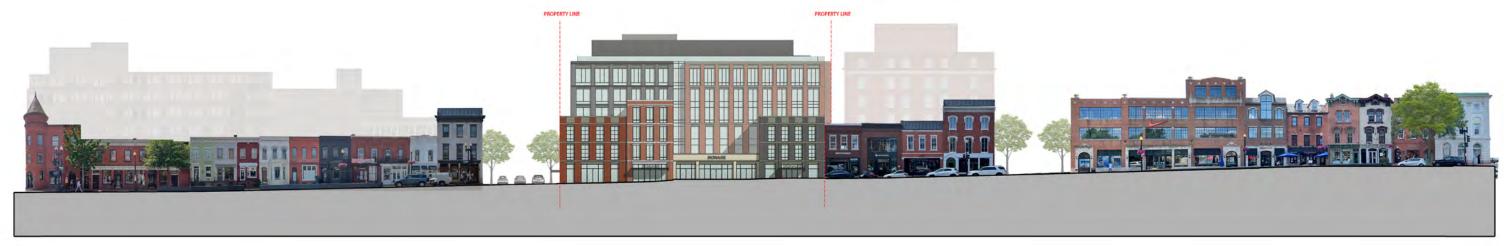

PROPOSED EPISODIC STREETSCAPE

EXISTING LATHAM MASSING STUDY MODEL

OGB MEETING #3, BASE OPTION #3 MASSING STUDY MODEL

PROPOSED MASSING STUDY MODEL

**CURRENT - PROPOSED ELEVATION - SOUTH SIDE OF M ST.** 

**CURRENT - PROPOSED ELEVATION - WEST SIDE OF 30TH ST.** 