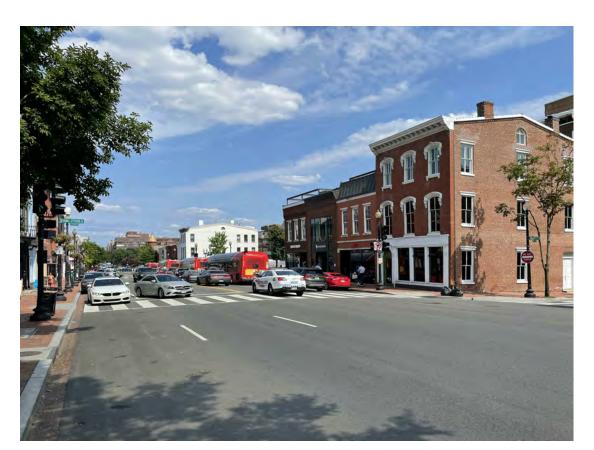

## **OGB CONCEPT IV REVIEW SUBMISSION**

1 - M ST. LOOKING WEST 2 BLOCKS AWAY

3 - M ST. LOOKING EAST 2 BLOCKS AWAY

2 - M ST. LOOKING WEST 1 BLOCK AWAY

4 - M ST. LOOKING EAST 1 BLOCK AWAY

5 - 30TH ST. LOOKING SOUTH 2 BLOCKS AWAY

7 - 30TH ST. LOOKING NORTH 2 BLOCKS AWAY

6 - 30TH ST. LOOKING SOUTH 1 BLOCK AWAY

8 - 30TH ST. LOOKING NORTH 1 BLOCK AWAY

PARTI DIAGRAM

EXISTING EPISODIC STREETSCAPE ON M STREET (BETWEEN POTOMAC ST & WISCONSIN AVE)