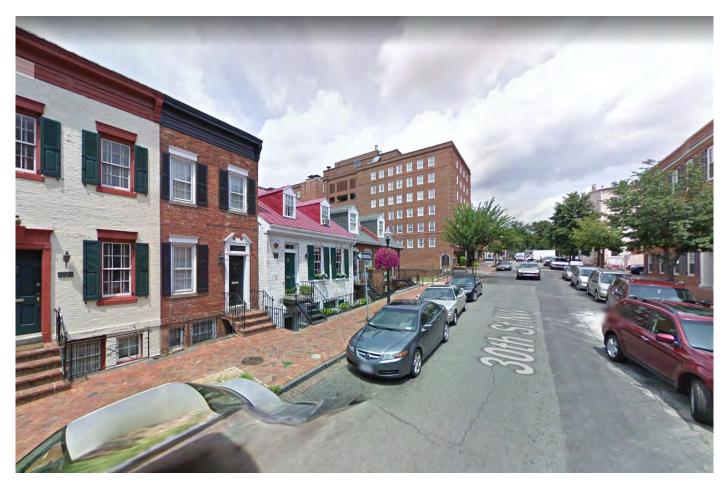

PROPOSED - M ST. LOOKING EAST 2 BLOCKS AWAY

EXISTING - M ST. LOOKING EAST 1 BLOCK AWAY

PROPOSED - M ST. LOOKING EAST 1 BLOCK AWAY

EXISTING - 30TH ST. LOOKING NORTH 2 BLOCKS AWAY

PROPOSED - 30TH ST. LOOKING NORTH 2 BLOCKS AWAY

EXISTING - 30TH ST. LOOKING NORTH 1 BLOCK AWAY

PROPOSED - 30TH ST. LOOKING NORTH 1 BLOCK AWAY

EXISTING (BEFORE DEMO) - 30TH ST. LOOKING NORTH HALF BLOCK AWAY

EXISTING - 30TH ST. LOOKING NORTH HALF BLOCK AWAY