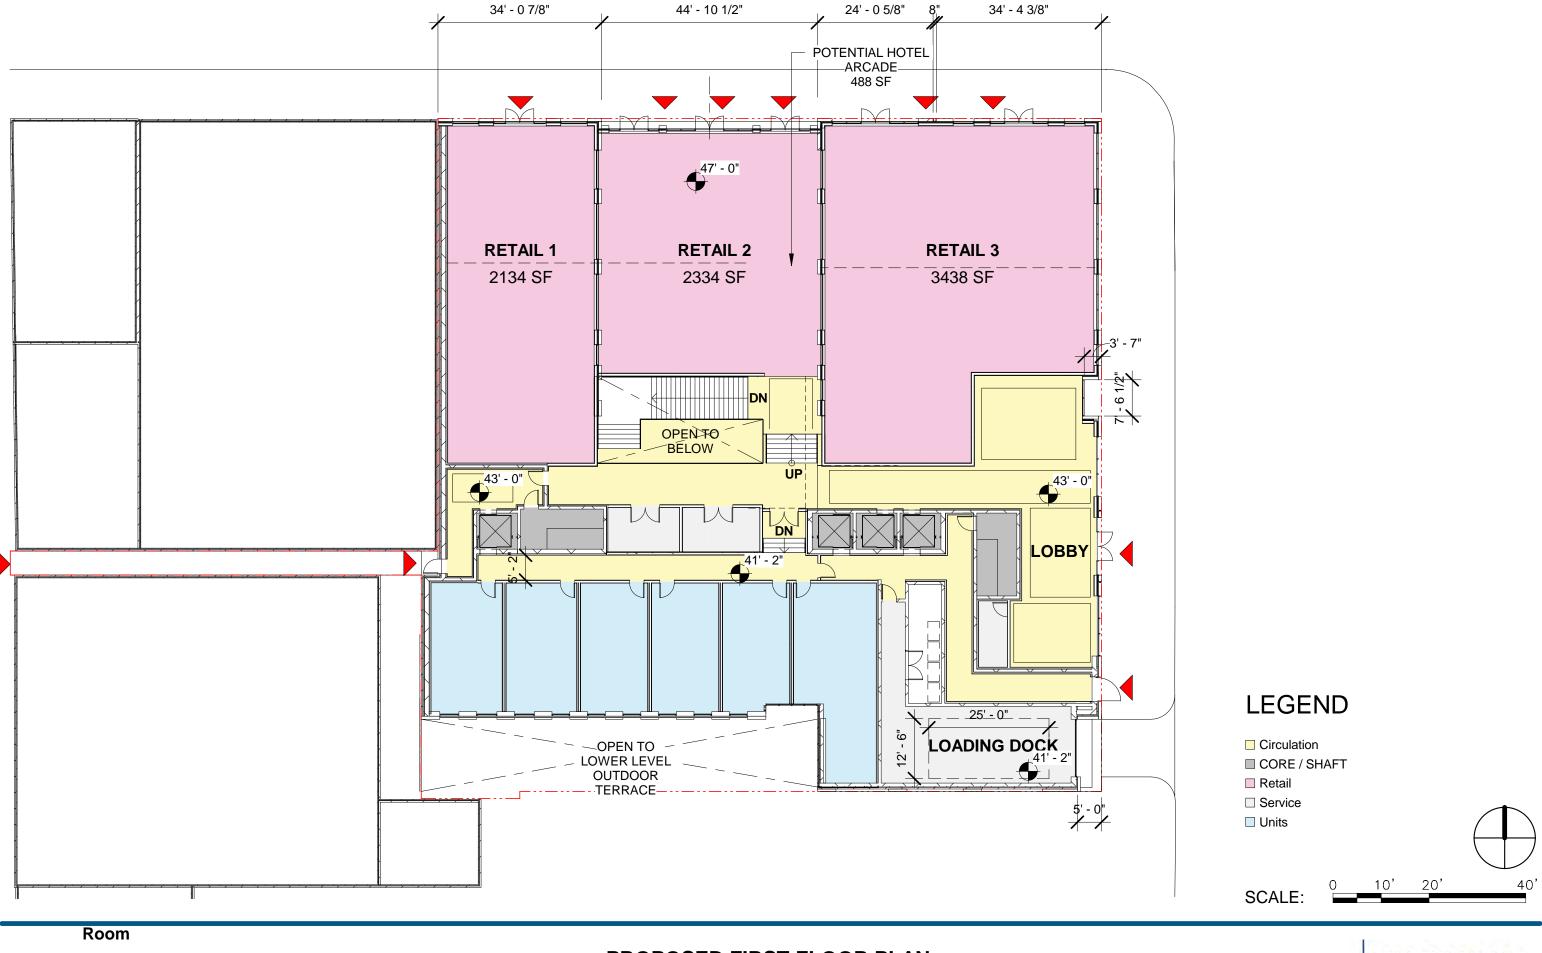

PROPOSED - 30TH ST. LOOKING SOUTH 1 BLOCK AWAY

SCALE: 0 10' 20'

SCALE: 0 10' 20' 4

SCALE: