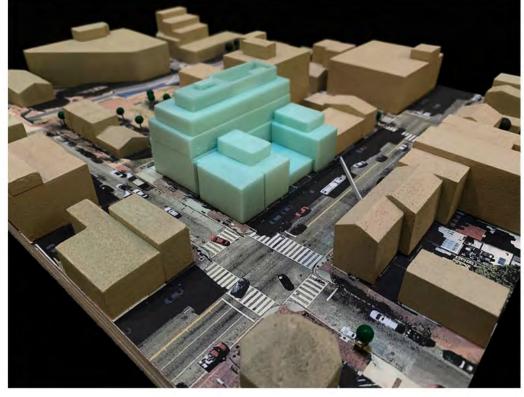

PROPOSED EPISODIC STREETSCAPE

EXISTING LATHAM MASSING STUDY MODEL

OGB MEETING #3, BASE OPTION #3 MASSING STUDY MODEL

PROPOSED MASSING STUDY MODEL

**CURRENT - PROPOSED ELEVATION - SOUTH SIDE OF M ST.** 

**CURRENT - PROPOSED ELEVATION - WEST SIDE OF 30TH ST.** 