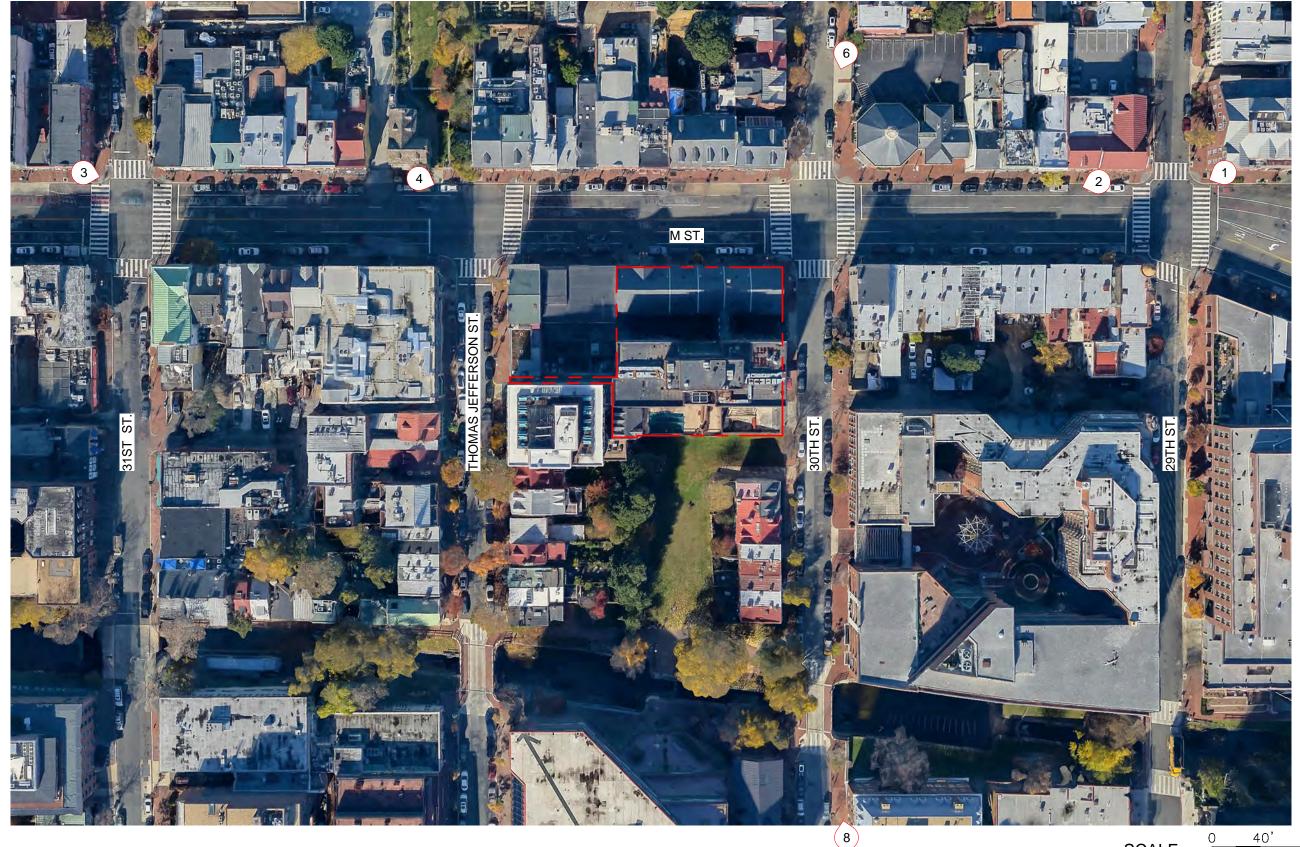

## **OGB CONCEPT IV REVIEW SUBMISSION**

1 - M ST. LOOKING WEST 2 BLOCKS AWAY

3 - M ST. LOOKING EAST 2 BLOCKS AWAY

2 - M ST. LOOKING WEST 1 BLOCK AWAY

4 - M ST. LOOKING EAST 1 BLOCK AWAY

5 - 30TH ST. LOOKING SOUTH 2 BLOCKS AWAY

7 - 30TH ST. LOOKING NORTH 2 BLOCKS AWAY

6 - 30TH ST. LOOKING SOUTH 1 BLOCK AWAY

8 - 30TH ST. LOOKING NORTH 1 BLOCK AWAY

PARTI DIAGRAM

EXISTING EPISODIC STREETSCAPE ON M STREET (BETWEEN POTOMAC ST & WISCONSIN AVE)