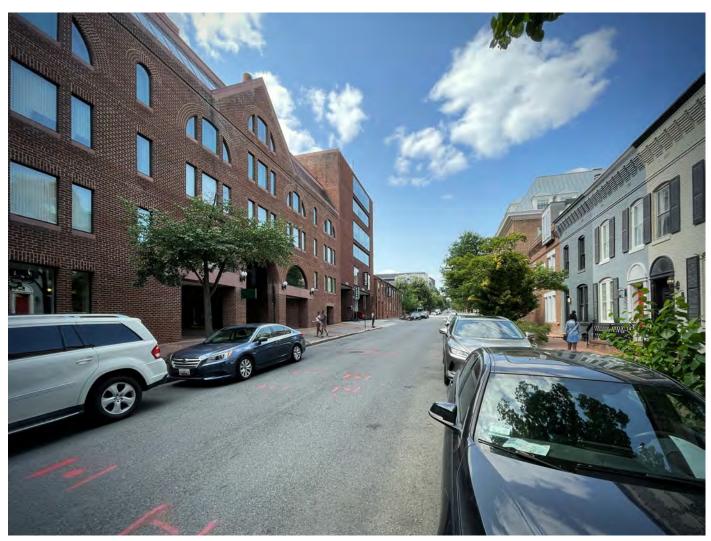

PROPOSED - M ST. LOOKING EAST 2 BLOCKS AWAY

EXISTING - M ST. LOOKING EAST 1 BLOCK AWAY

PROPOSED - M ST. LOOKING EAST 1 BLOCK AWAY

EXISTING - 30TH ST. LOOKING NORTH 2 BLOCKS AWAY

PROPOSED - 30TH ST. LOOKING NORTH 2 BLOCKS AWAY

EXISTING - 30TH ST. LOOKING NORTH 1 BLOCK AWAY

PROPOSED - 30TH ST. LOOKING NORTH 1 BLOCK AWAY

EXISTING (BEFORE DEMO) - 30TH ST. LOOKING NORTH HALF BLOCK AWAY

EXISTING - 30TH ST. LOOKING NORTH HALF BLOCK AWAY