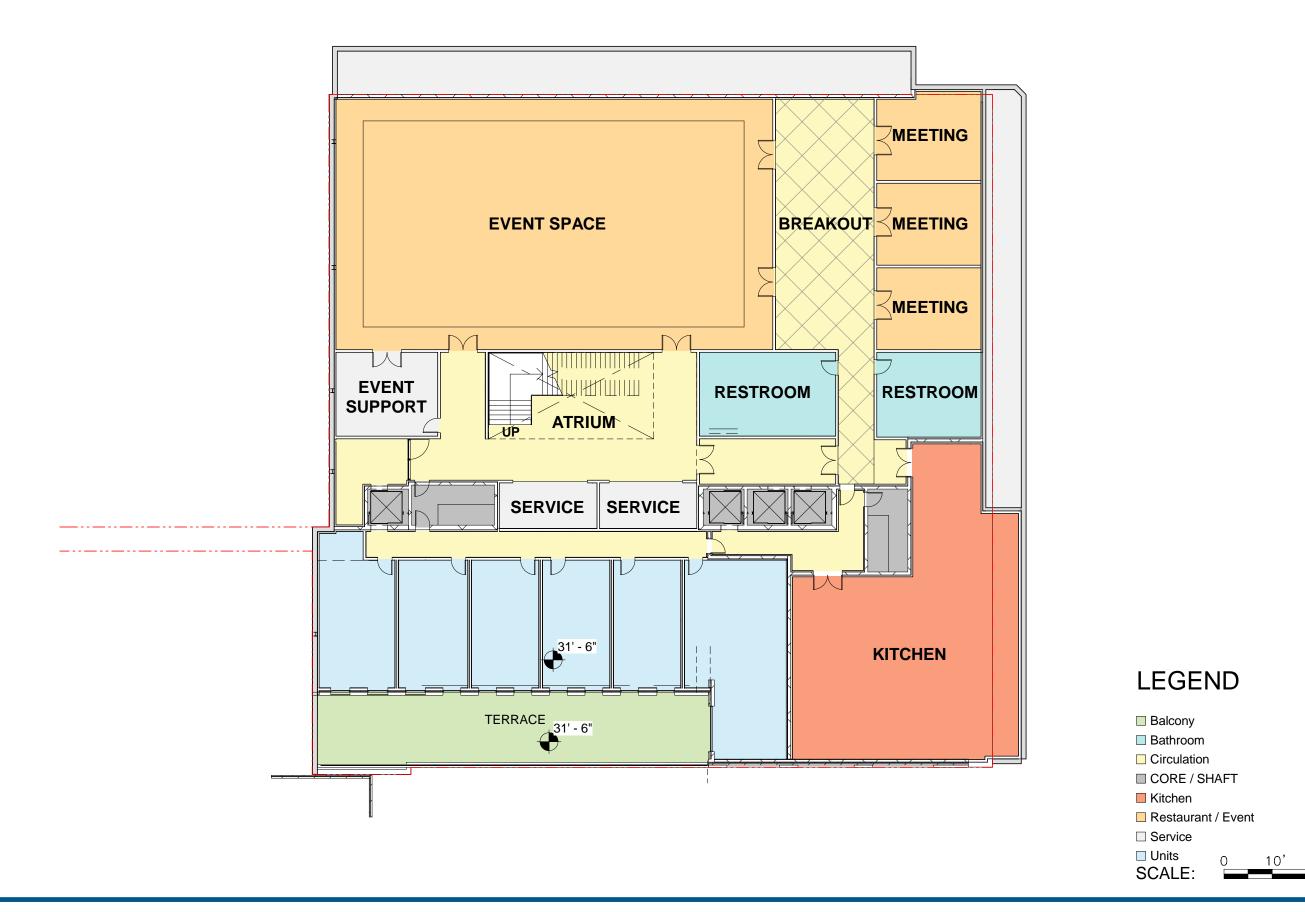

PROPOSED - 30TH ST. LOOKING SOUTH 1 BLOCK AWAY

SCALE: 0 10' 20'

SCALE: 0 10' 20' 4

SCALE: