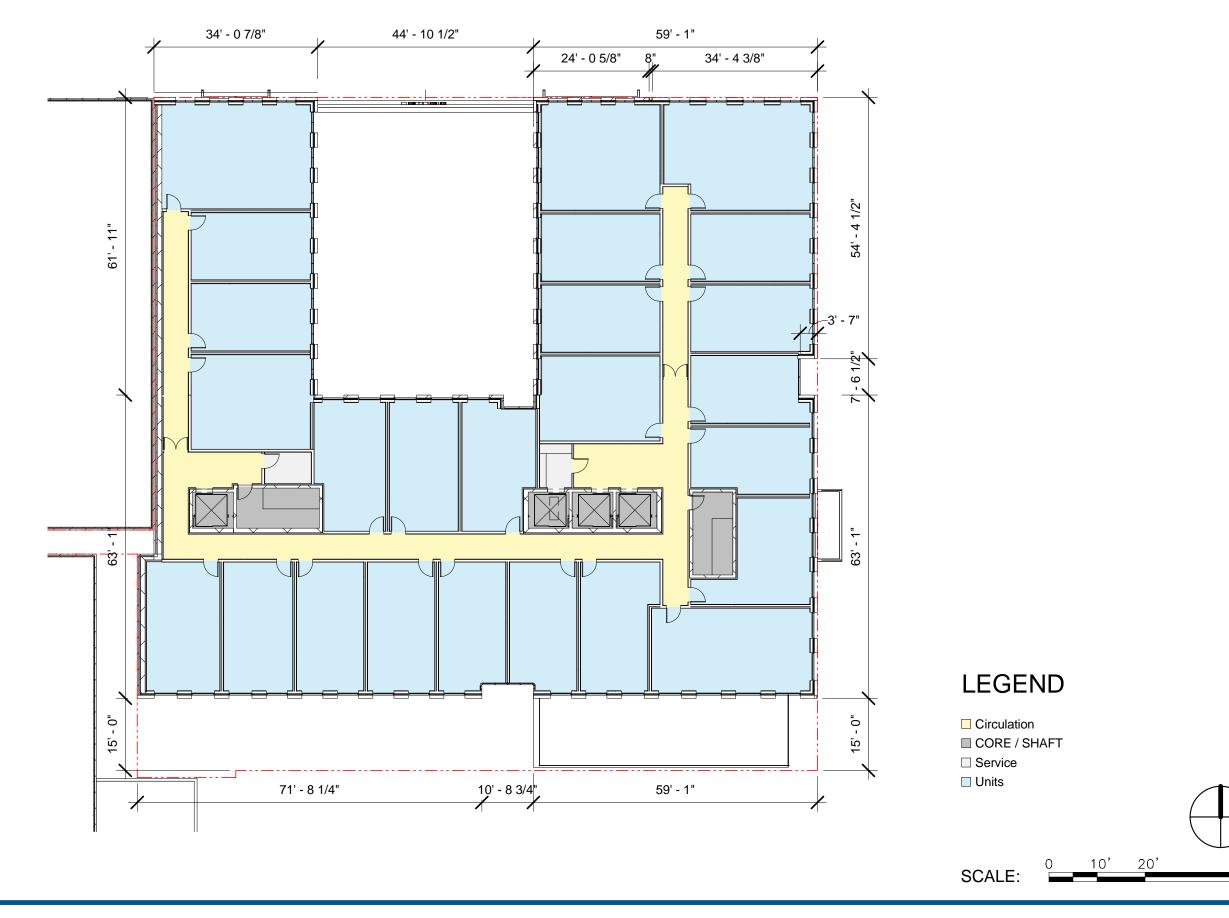

PROPOSED - 30TH ST. LOOKING SOUTH 1 BLOCK AWAY

SCALE: 0 10' 20'

SCALE: 0 10' 20' 4

SCALE: