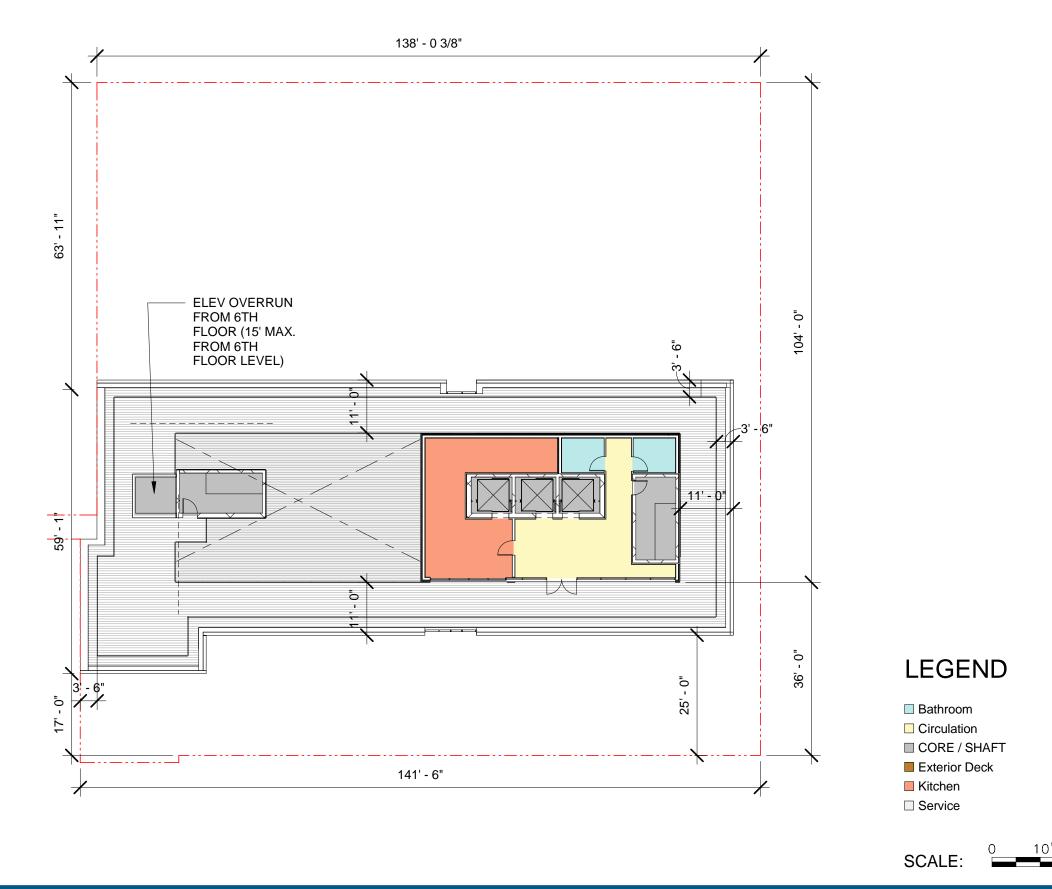

PROPOSED - 30TH ST. LOOKING SOUTH 1 BLOCK AWAY

SCALE: 0 10' 20'

SCALE: 0 10' 20' 4

SCALE:

## **LEGEND**

□ CORE / SHAFT

Kitchen

Restaurant / Event

□ Service

■ Spa/ Wellness

SCALE: