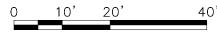

PROPOSED - 30TH ST. LOOKING SOUTH 1 BLOCK AWAY

SCALE: 0 10' 20'

SCALE: 0 10' 20' 4

SCALE: