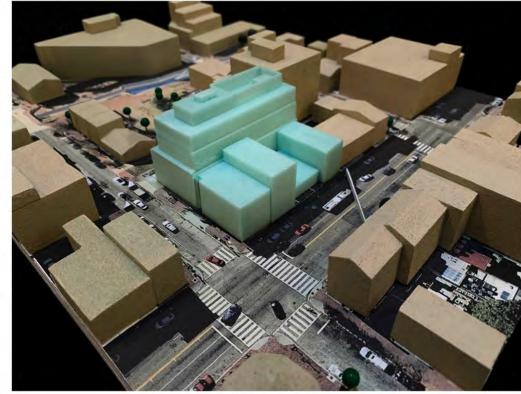

PROPOSED EPISODIC STREETSCAPE

EXISTING LATHAM MASSING STUDY MODEL

OGB MEETING #3, BASE OPTION #3 MASSING STUDY MODEL

PROPOSED MASSING STUDY MODEL

**CURRENT - PROPOSED ELEVATION - SOUTH SIDE OF M ST.** 

**CURRENT - PROPOSED ELEVATION - WEST SIDE OF 30TH ST.** 