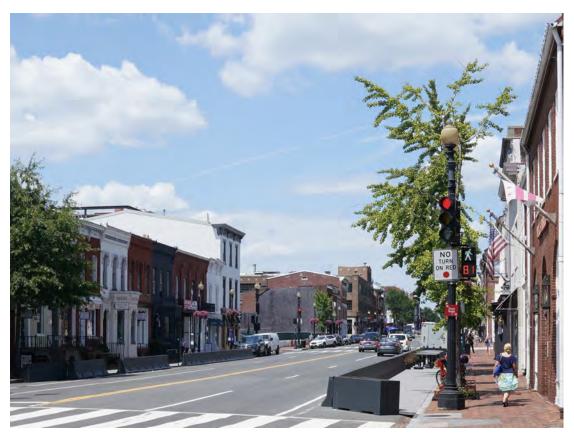

## **OGB CONCEPT IV REVIEW SUBMISSION**

1 - M ST. LOOKING WEST 2 BLOCKS AWAY

3 - M ST. LOOKING EAST 2 BLOCKS AWAY

2 - M ST. LOOKING WEST 1 BLOCK AWAY

4 - M ST. LOOKING EAST 1 BLOCK AWAY

5 - 30TH ST. LOOKING SOUTH 2 BLOCKS AWAY

7 - 30TH ST. LOOKING NORTH 2 BLOCKS AWAY

6 - 30TH ST. LOOKING SOUTH 1 BLOCK AWAY

8 - 30TH ST. LOOKING NORTH 1 BLOCK AWAY

PARTI DIAGRAM

EXISTING EPISODIC STREETSCAPE ON M STREET (BETWEEN POTOMAC ST & WISCONSIN AVE)