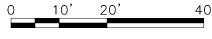

PROPOSED - 30TH ST. LOOKING SOUTH 1 BLOCK AWAY

SCALE: 0 10' 20'

SCALE: 0 10' 20' 4

SCALE: