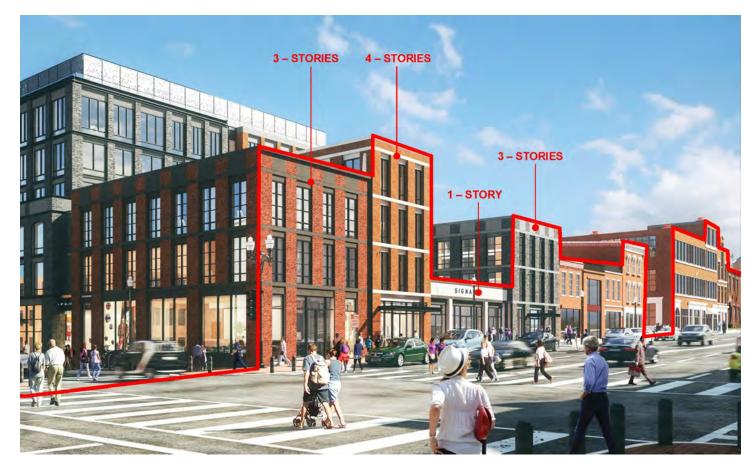

PROPOSED EPISODIC STREETSCAPE

EXISTING LATHAM MASSING STUDY MODEL

OGB MEETING #3, BASE OPTION #3 MASSING STUDY MODEL

PROPOSED MASSING STUDY MODEL

**CURRENT - PROPOSED ELEVATION - SOUTH SIDE OF M ST.** 

**CURRENT - PROPOSED ELEVATION - WEST SIDE OF 30TH ST.** 