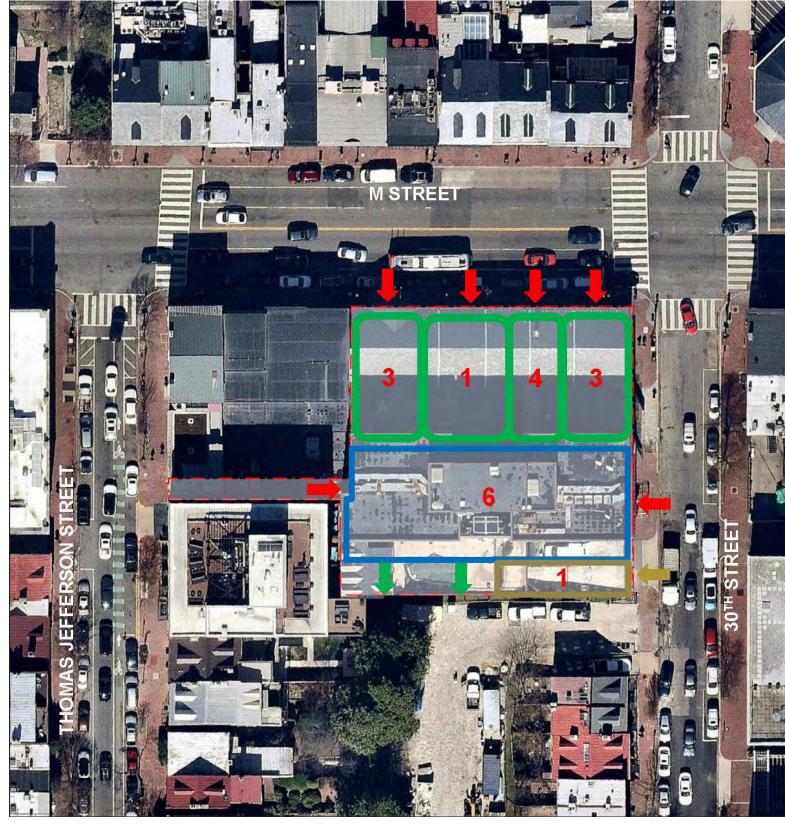

PROPOSED EPISODIC STREETSCAPE

EXISTING LATHAM MASSING STUDY MODEL

OGB MEETING #3, BASE OPTION #3 MASSING STUDY MODEL

PROPOSED MASSING STUDY MODEL

**CURRENT - PROPOSED ELEVATION - SOUTH SIDE OF M ST.** 

**CURRENT - PROPOSED ELEVATION - WEST SIDE OF 30TH ST.** 