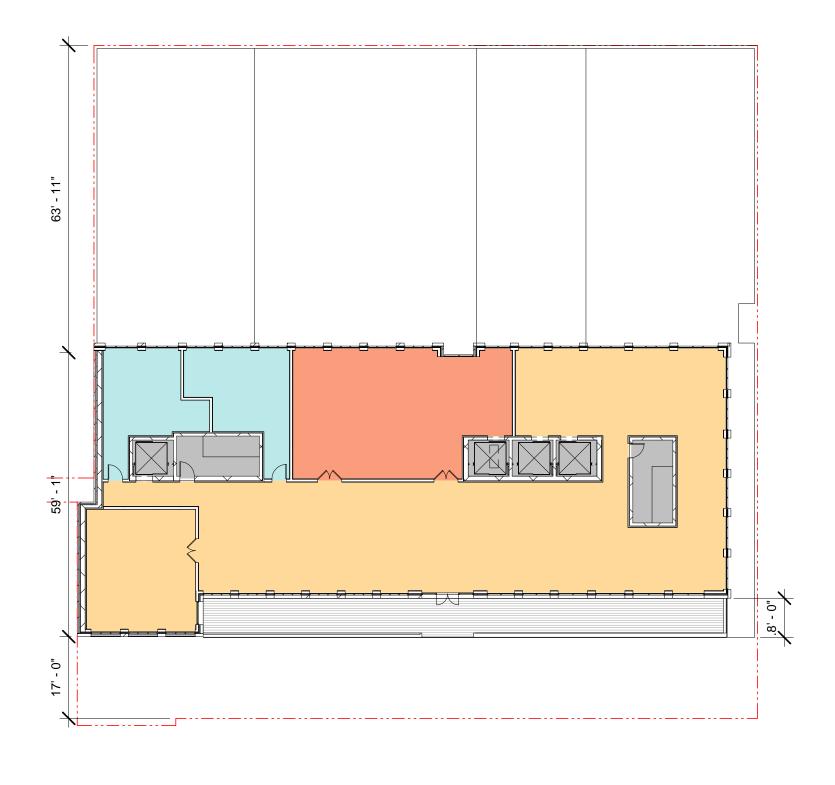

PROPOSED - 30TH ST. LOOKING SOUTH 1 BLOCK AWAY

SCALE: 0 10' 20'

SCALE: 0 10' 20' 4

SCALE:

## **LEGEND**

□ CORE / SHAFT

Kitchen

Restaurant / Event

□ Service

■ Spa/ Wellness

SCALE: