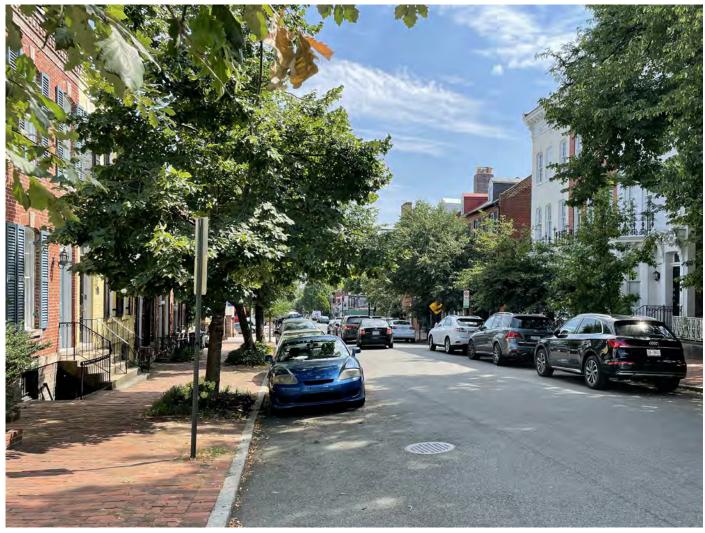

7 - 30TH ST. LOOKING NORTH 2 BLOCKS AWAY

6 - 30TH ST. LOOKING SOUTH 1 BLOCK AWAY

8 - 30TH ST. LOOKING NORTH 1 BLOCK AWAY

PARTI DIAGRAM

EXISTING EPISODIC STREETSCAPE ON M STREET (BETWEEN POTOMAC ST & WISCONSIN AVE)

PROPOSED - M ST. LOOKING EAST 2 BLOCKS AWAY

EXISTING - M ST. LOOKING EAST 1 BLOCK AWAY

PROPOSED - M ST. LOOKING EAST 1 BLOCK AWAY

EXISTING - 30TH ST. LOOKING NORTH 2 BLOCKS AWAY

PROPOSED - 30TH ST. LOOKING NORTH 2 BLOCKS AWAY