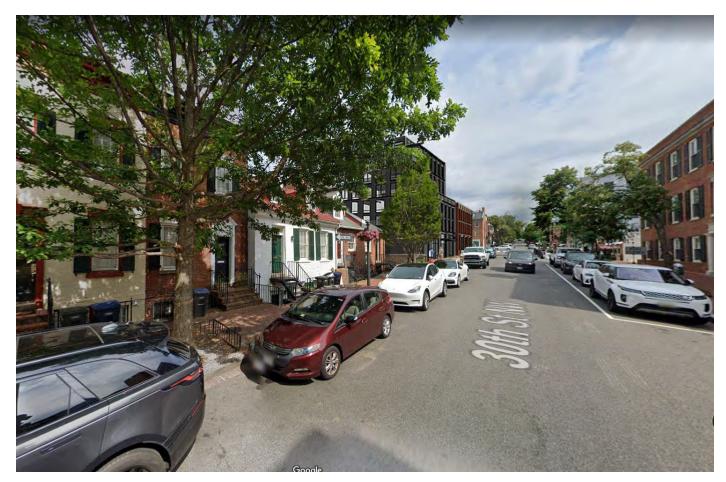

7 - 30TH ST. LOOKING NORTH 2 BLOCKS AWAY

6 - 30TH ST. LOOKING SOUTH 1 BLOCK AWAY

8 - 30TH ST. LOOKING NORTH 1 BLOCK AWAY

PARTI DIAGRAM

EXISTING EPISODIC STREETSCAPE ON M STREET (BETWEEN POTOMAC ST & WISCONSIN AVE)

PROPOSED - M ST. LOOKING EAST 2 BLOCKS AWAY

EXISTING - M ST. LOOKING EAST 1 BLOCK AWAY

PROPOSED - M ST. LOOKING EAST 1 BLOCK AWAY

EXISTING - 30TH ST. LOOKING NORTH 2 BLOCKS AWAY

PROPOSED - 30TH ST. LOOKING NORTH 2 BLOCKS AWAY