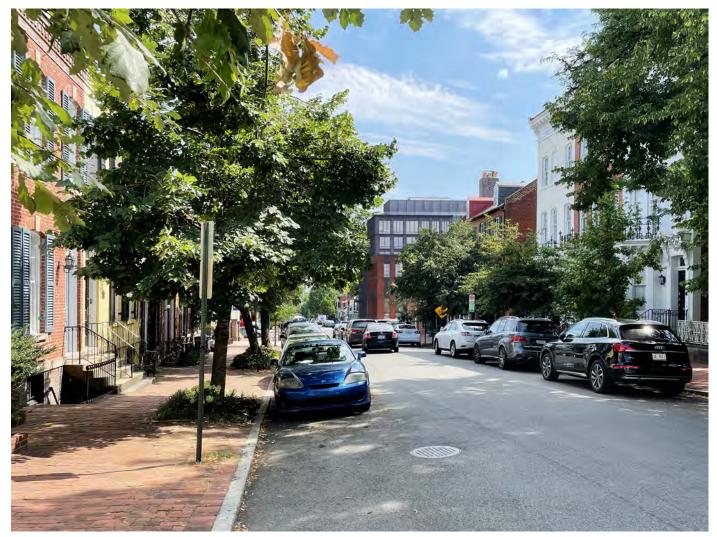

7 - 30TH ST. LOOKING NORTH 2 BLOCKS AWAY

6 - 30TH ST. LOOKING SOUTH 1 BLOCK AWAY

8 - 30TH ST. LOOKING NORTH 1 BLOCK AWAY

PARTI DIAGRAM

EXISTING EPISODIC STREETSCAPE ON M STREET (BETWEEN POTOMAC ST & WISCONSIN AVE)

PROPOSED - M ST. LOOKING EAST 2 BLOCKS AWAY

EXISTING - M ST. LOOKING EAST 1 BLOCK AWAY

PROPOSED - M ST. LOOKING EAST 1 BLOCK AWAY

EXISTING - 30TH ST. LOOKING NORTH 2 BLOCKS AWAY

PROPOSED - 30TH ST. LOOKING NORTH 2 BLOCKS AWAY