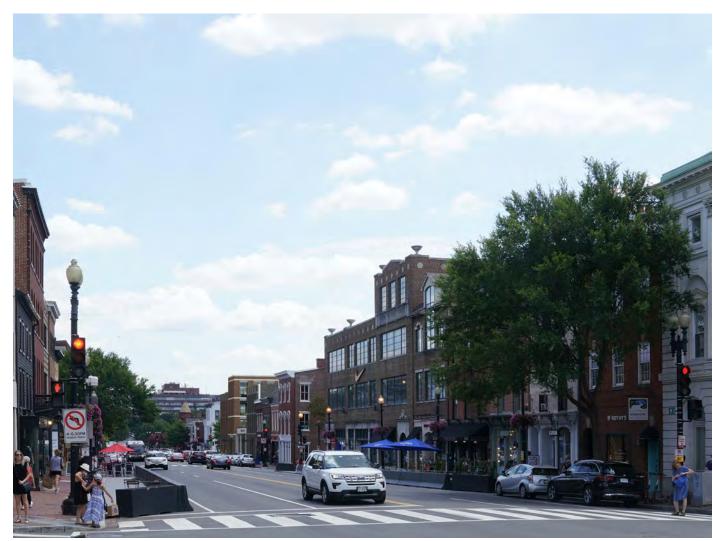

PROPOSED - M ST. LOOKING EAST 2 BLOCKS AWAY

EXISTING - M ST. LOOKING EAST 1 BLOCK AWAY

PROPOSED - M ST. LOOKING EAST 1 BLOCK AWAY

EXISTING - 30TH ST. LOOKING NORTH 2 BLOCKS AWAY

PROPOSED - 30TH ST. LOOKING NORTH 2 BLOCKS AWAY