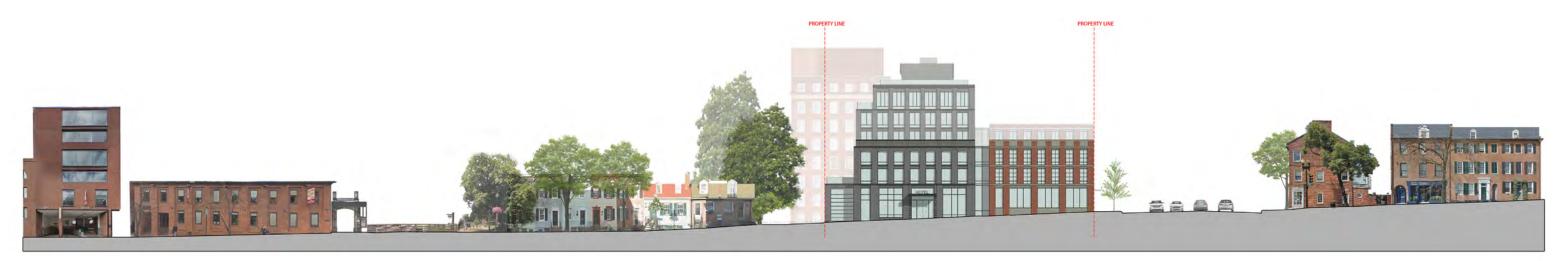

PROPOSED EPISODIC STREETSCAPE

EXISTING LATHAM MASSING STUDY MODEL

OGB MEETING #3, BASE OPTION #3 MASSING STUDY MODEL

PROPOSED MASSING STUDY MODEL

**CURRENT - PROPOSED ELEVATION - SOUTH SIDE OF M ST.** 

**CURRENT - PROPOSED ELEVATION - WEST SIDE OF 30TH ST.** 