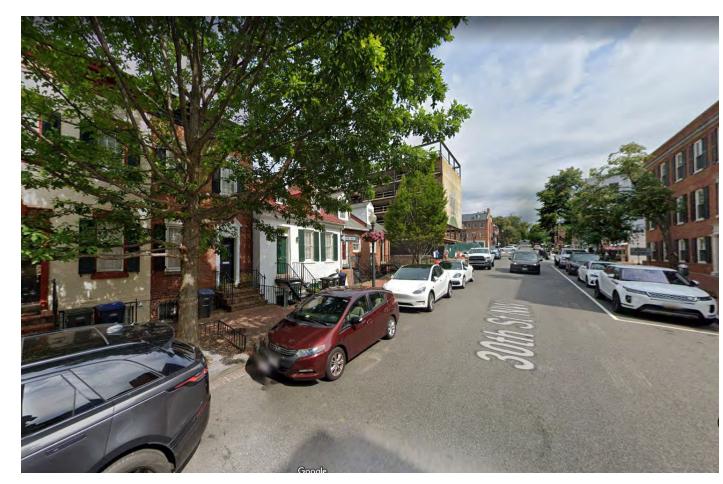

PROPOSED - M ST. LOOKING EAST 2 BLOCKS AWAY

EXISTING - M ST. LOOKING EAST 1 BLOCK AWAY

PROPOSED - M ST. LOOKING EAST 1 BLOCK AWAY

EXISTING - 30TH ST. LOOKING NORTH 2 BLOCKS AWAY

PROPOSED - 30TH ST. LOOKING NORTH 2 BLOCKS AWAY

EXISTING - 30TH ST. LOOKING NORTH 1 BLOCK AWAY

PROPOSED - 30TH ST. LOOKING NORTH 1 BLOCK AWAY

EXISTING (BEFORE DEMO) - 30TH ST. LOOKING NORTH HALF BLOCK AWAY

EXISTING - 30TH ST. LOOKING NORTH HALF BLOCK AWAY