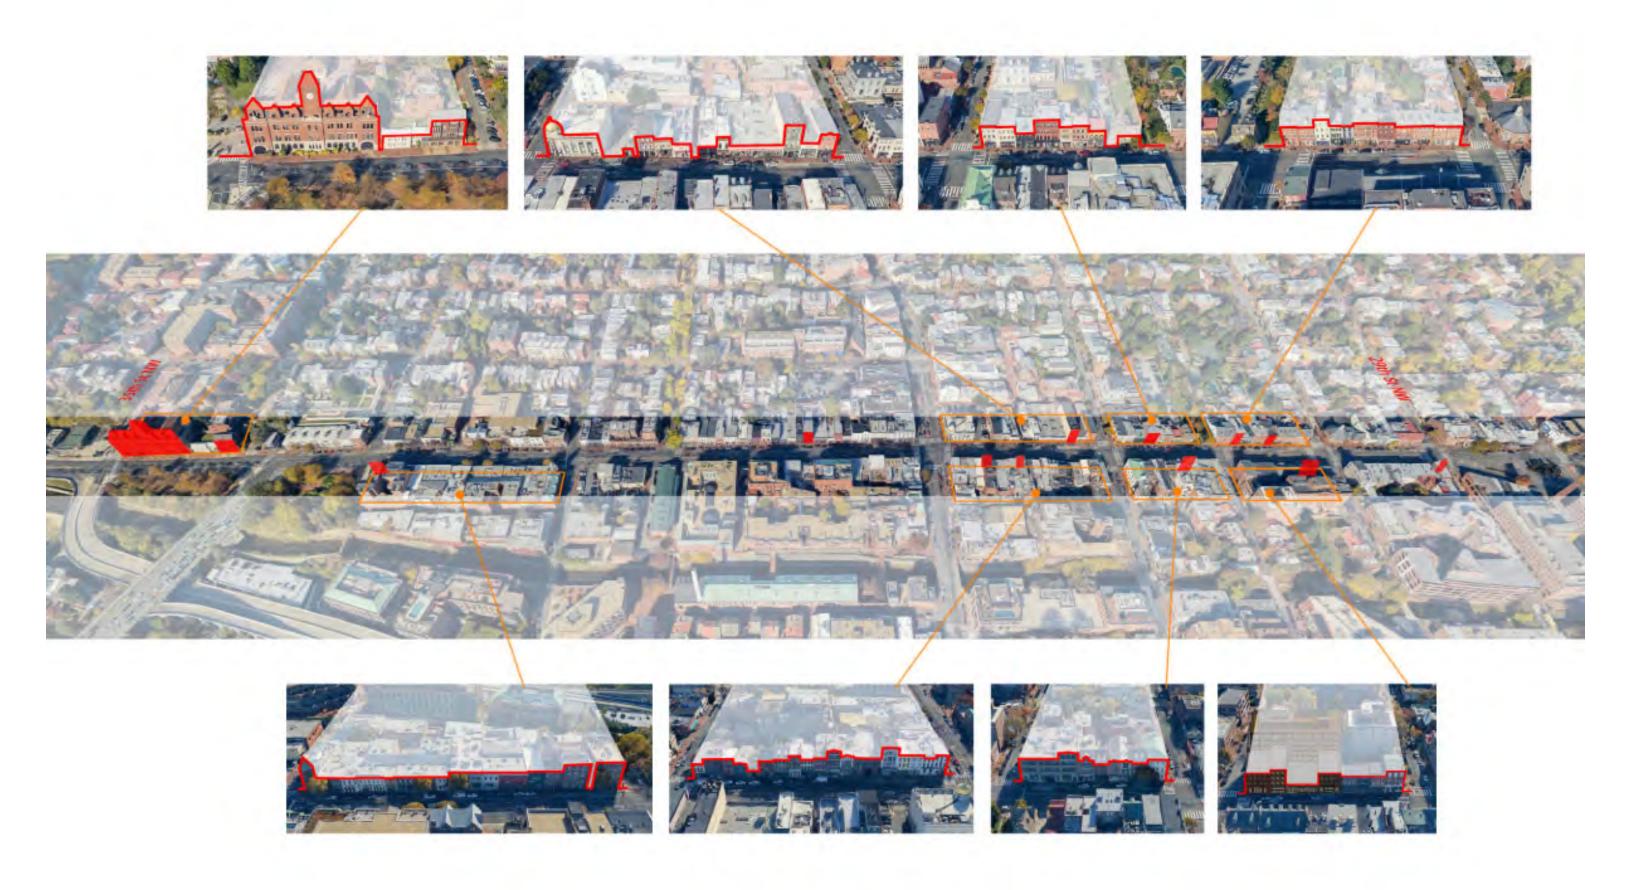

## **OGB CONCEPT IV REVIEW SUBMISSION**

1 - M ST. LOOKING WEST 2 BLOCKS AWAY

3 - M ST. LOOKING EAST 2 BLOCKS AWAY

2 - M ST. LOOKING WEST 1 BLOCK AWAY

4 - M ST. LOOKING EAST 1 BLOCK AWAY

5 - 30TH ST. LOOKING SOUTH 2 BLOCKS AWAY

7 - 30TH ST. LOOKING NORTH 2 BLOCKS AWAY

6 - 30TH ST. LOOKING SOUTH 1 BLOCK AWAY

8 - 30TH ST. LOOKING NORTH 1 BLOCK AWAY

PARTI DIAGRAM

EXISTING EPISODIC STREETSCAPE ON M STREET (BETWEEN POTOMAC ST & WISCONSIN AVE)