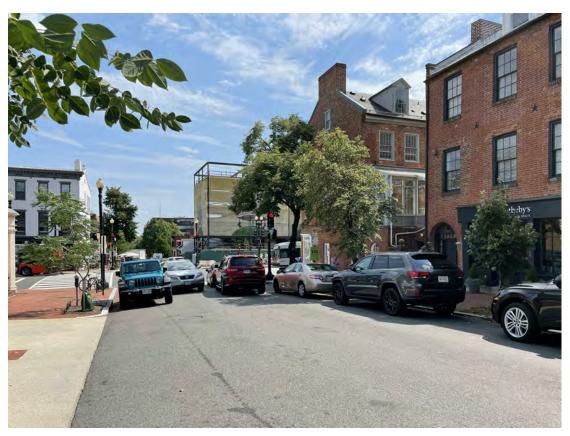

## **OGB CONCEPT IV REVIEW SUBMISSION**

1 - M ST. LOOKING WEST 2 BLOCKS AWAY

3 - M ST. LOOKING EAST 2 BLOCKS AWAY

2 - M ST. LOOKING WEST 1 BLOCK AWAY

4 - M ST. LOOKING EAST 1 BLOCK AWAY

5 - 30TH ST. LOOKING SOUTH 2 BLOCKS AWAY

7 - 30TH ST. LOOKING NORTH 2 BLOCKS AWAY

6 - 30TH ST. LOOKING SOUTH 1 BLOCK AWAY

8 - 30TH ST. LOOKING NORTH 1 BLOCK AWAY

PARTI DIAGRAM

EXISTING EPISODIC STREETSCAPE ON M STREET (BETWEEN POTOMAC ST & WISCONSIN AVE)