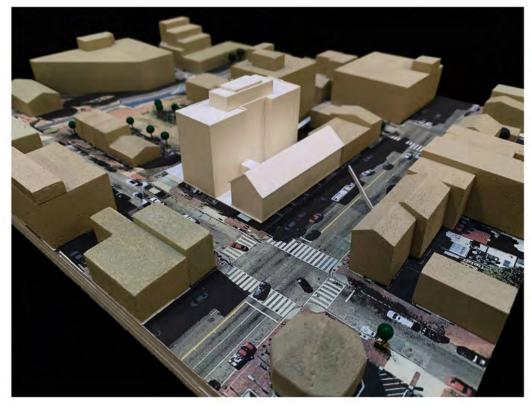

PROPOSED EPISODIC STREETSCAPE

EXISTING LATHAM MASSING STUDY MODEL

OGB MEETING #3, BASE OPTION #3 MASSING STUDY MODEL

PROPOSED MASSING STUDY MODEL

**CURRENT - PROPOSED ELEVATION - SOUTH SIDE OF M ST.** 

**CURRENT - PROPOSED ELEVATION - WEST SIDE OF 30TH ST.** 