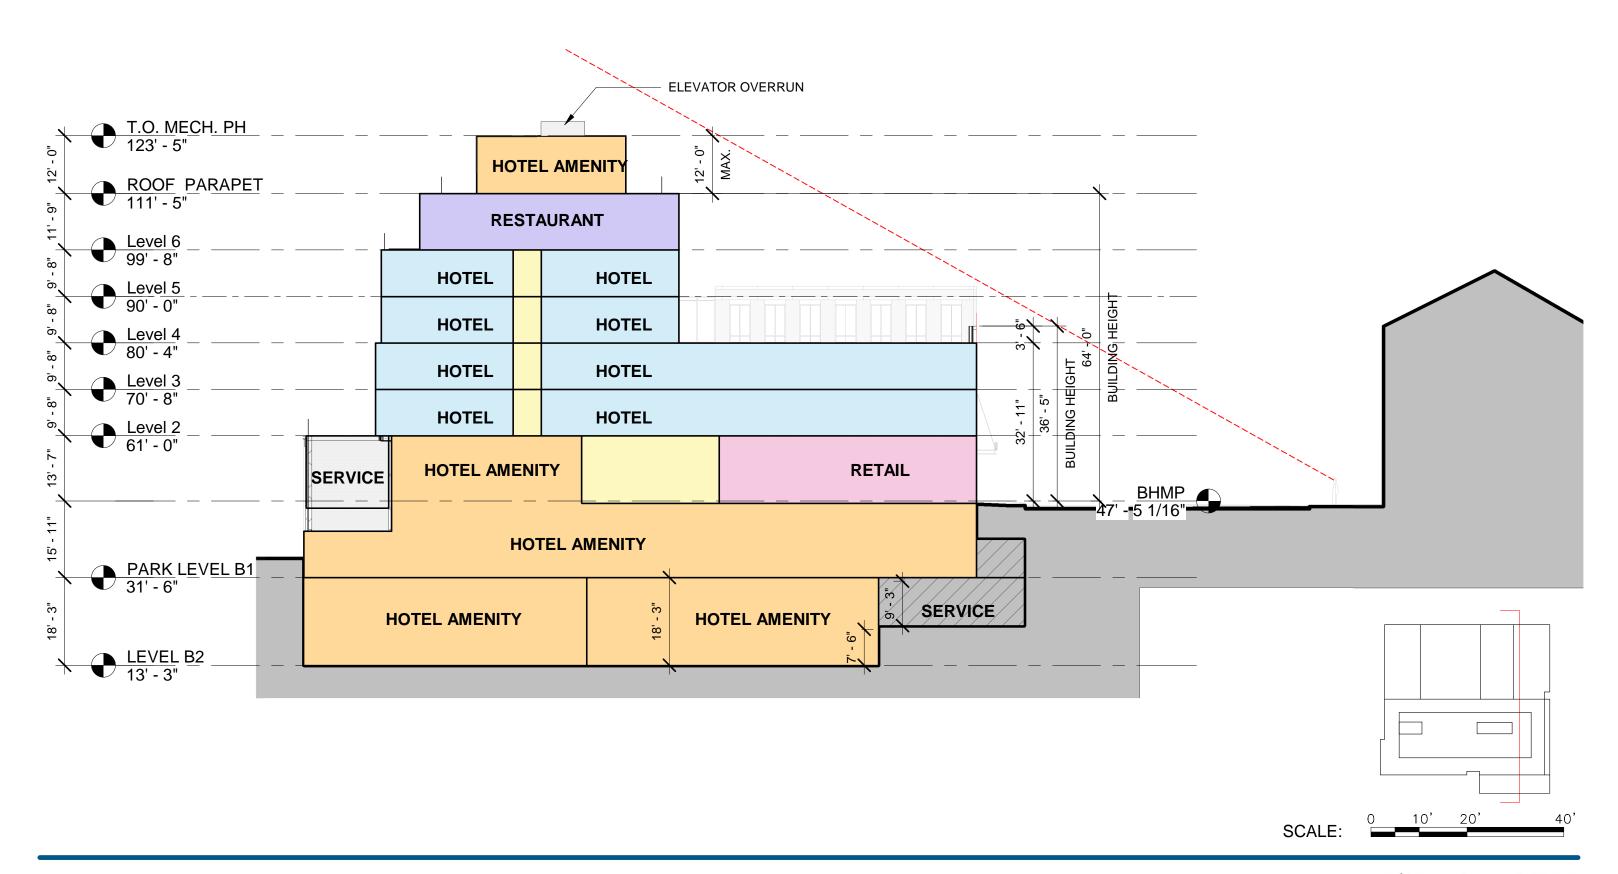

PROPOSED - 30TH ST. LOOKING SOUTH 1 BLOCK AWAY

SCALE: 0 10' 20'

SCALE: 0 10' 20' 4

SCALE: