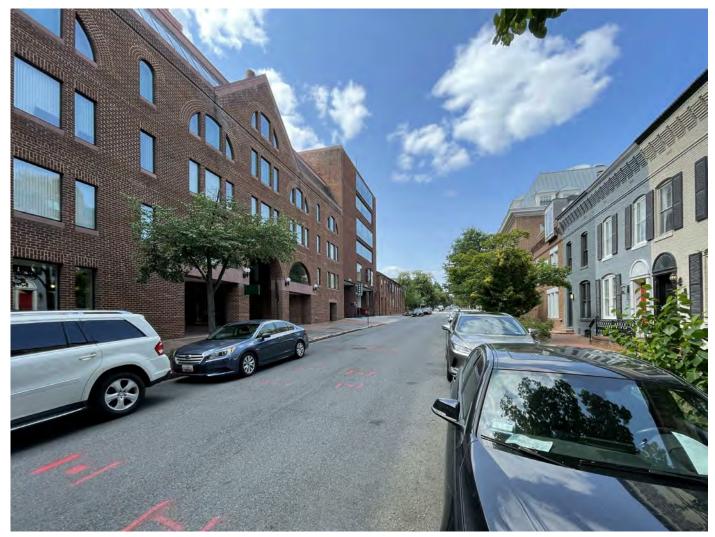

PROPOSED - M ST. LOOKING EAST 2 BLOCKS AWAY

EXISTING - M ST. LOOKING EAST 1 BLOCK AWAY

PROPOSED - M ST. LOOKING EAST 1 BLOCK AWAY

EXISTING - 30TH ST. LOOKING NORTH 2 BLOCKS AWAY

PROPOSED - 30TH ST. LOOKING NORTH 2 BLOCKS AWAY

EXISTING - 30TH ST. LOOKING NORTH 1 BLOCK AWAY

PROPOSED - 30TH ST. LOOKING NORTH 1 BLOCK AWAY

EXISTING (BEFORE DEMO) - 30TH ST. LOOKING NORTH HALF BLOCK AWAY

EXISTING - 30TH ST. LOOKING NORTH HALF BLOCK AWAY