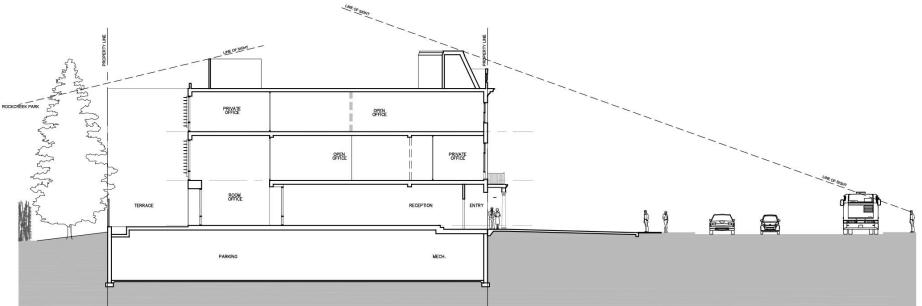

### PROPOSED SITE SECTIONS

PROPOSED MASSACHUSETTS AVENUE ELEVATION

PROPOSED MASSACHUSETTS AVENUE ELEVATION (TREES REMOVED TO SHOW BUILDING)

PROPOSED MASSACHUSETTS AVENUE ELEVATION