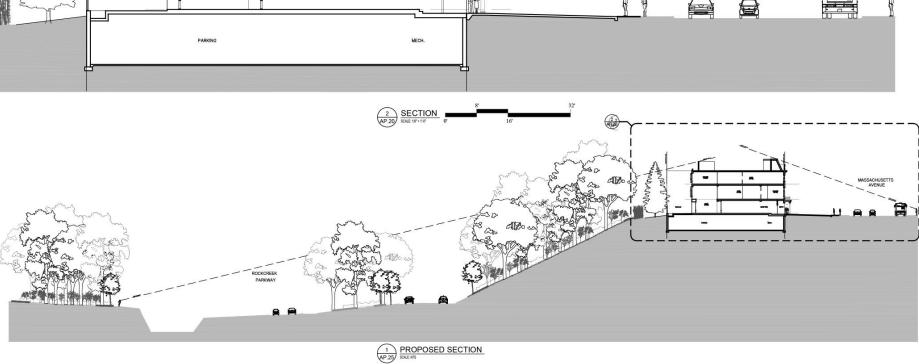

### PROPOSED SITE SECTIONS

PROPOSED MASSACHUSETTS AVENUE ELEVATION

PROPOSED MASSACHUSETTS AVENUE ELEVATION (TREES REMOVED TO SHOW BUILDING)

PROPOSED MASSACHUSETTS AVENUE ELEVATION

### PROPOSED MASSACHUSETTS AVENUE ELEVATION (TREES REMOVED TO SHOW BUILDING)