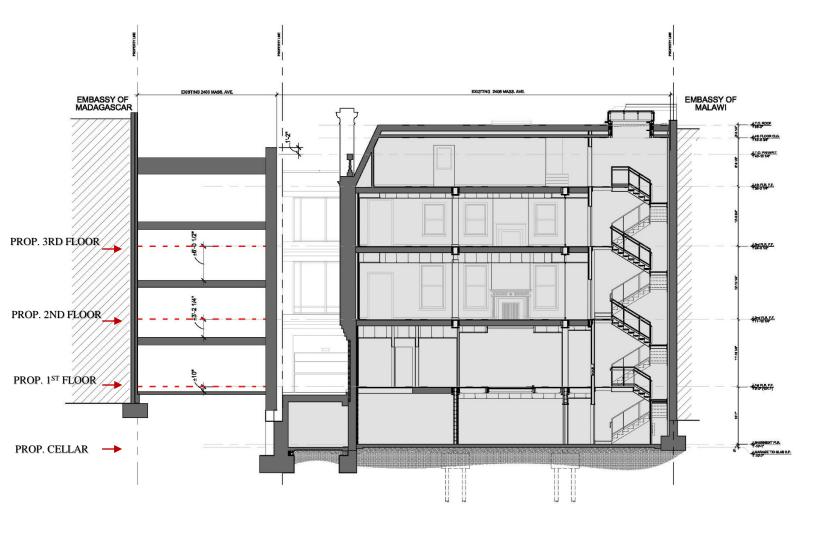

& 2408 MASSACHUSETTS AVENUE NW



2408 MASSACHUSETTS AVENUE NW



2424 MASSACHUSETTS AVENUE NW





PHOTO CIRCA 1915 (2400 MASS AVE.)



PHOTO CIRCA 1915 (2400 MASS AVE.)



PHOTO CIRCA 1915 (2400 MASS AVE.)



PHOTO CIRCA 1977 (2400 MASS AVE.)



PHOTO CIRCA 1989 (2400 MASS AVE.)

HISTORICAL PHOTOGRAPHS





2400 & 2406 MASSACHUSETTS AVENUE NW



2400 MASSACHUSETTS AVENUE NW

acg



2406 MASSACHUSETTS AVENUE NW



REAR TERRACE- EXISTING 2400 MASSACHUSETTS AVENUE





REAR TERRACE- EXISTING 2406 MASSACHUSETTS AVENUE



acg



EXISTING ARCHITECTURAL SITE PLAN

CHANCERY ANNEX OF THE UNITED ARAB EMIRATES





PROPOSED ARCHITECTURAL SITE PLAN

CHANCERY ANNEX OF THE UNITED ARAB EMIRATES









acg

CHANCERY ANNEX OF THE UNITED ARAB EMIRATES



acg



MASSACHUSETTS AVENUE

acg



acg













EXISTING CROSS SECTIONS THROUGH 2400 & 2406





### PROPOSED SITE SECTIONS







PROPOSED MASSACHUSETTS AVENUE ELEVATION





PROPOSED MASSACHUSETTS AVENUE ELEVATION (TREES REMOVED TO SHOW BUILDING)





PROPOSED MASSACHUSETTS AVENUE ELEVATION





### PROPOSED MASSACHUSETTS AVENUE ELEVATION (TREES REMOVED TO SHOW BUILDING)