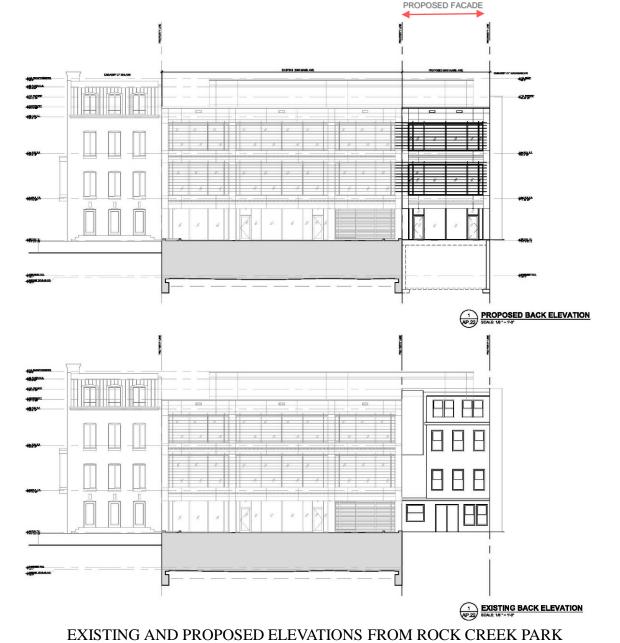

6 & 2408 MASSACHUSETTS AVENUE NW



2408 MASSACHUSETTS AVENUE NW



2424 MASSACHUSETTS AVENUE NW





PHOTO CIRCA 1915 (2400 MASS AVE.)



PHOTO CIRCA 1915 (2400 MASS AVE.)



PHOTO CIRCA 1915 (2400 MASS AVE.)



PHOTO CIRCA 1977 (2400 MASS AVE.)



PHOTO CIRCA 1989 (2400 MASS AVE.)

HISTORICAL PHOTOGRAPHS





2400 & 2406 MASSACHUSETTS AVENUE NW



2400 MASSACHUSETTS AVENUE NW

acg



2406 MASSACHUSETTS AVENUE NW



REAR TERRACE- EXISTING 2400 MASSACHUSETTS AVENUE





REAR TERRACE- EXISTING 2406 MASSACHUSETTS AVENUE



acg



EXISTING ARCHITECTURAL SITE PLAN

CHANCERY ANNEX OF THE UNITED ARAB EMIRATES





PROPOSED ARCHITECTURAL SITE PLAN

CHANCERY ANNEX OF THE UNITED ARAB EMIRATES









acg

CHANCERY ANNEX OF THE UNITED ARAB EMIRATES



acg



MASSACHUSETTS AVENUE

acg



acg













EXISTING CROSS SECTIONS THROUGH 2400 & 2406





### PROPOSED SITE SECTIONS







PROPOSED MASSACHUSETTS AVENUE ELEVATION





PROPOSED MASSACHUSETTS AVENUE ELEVATION (TREES REMOVED TO SHOW BUILDING)





PROPOSED MASSACHUSETTS AVENUE ELEVATION





### PROPOSED MASSACHUSETTS AVENUE ELEVATION (TREES REMOVED TO SHOW BUILDING)