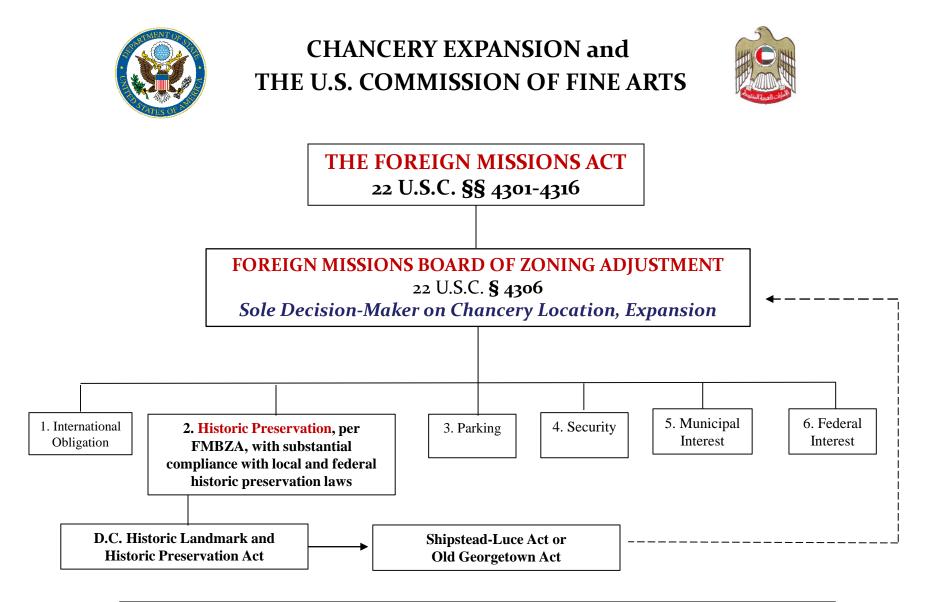

### PRE-EMPTION OF OTHER FEDERAL LAWS

22 U.S.C. § 4307

("Notwithstanding any other law, no act of any Federal agency shall be effective to confer or deny any benefit....")

AERIAL VIEW OF SITE

SITE LOCATION