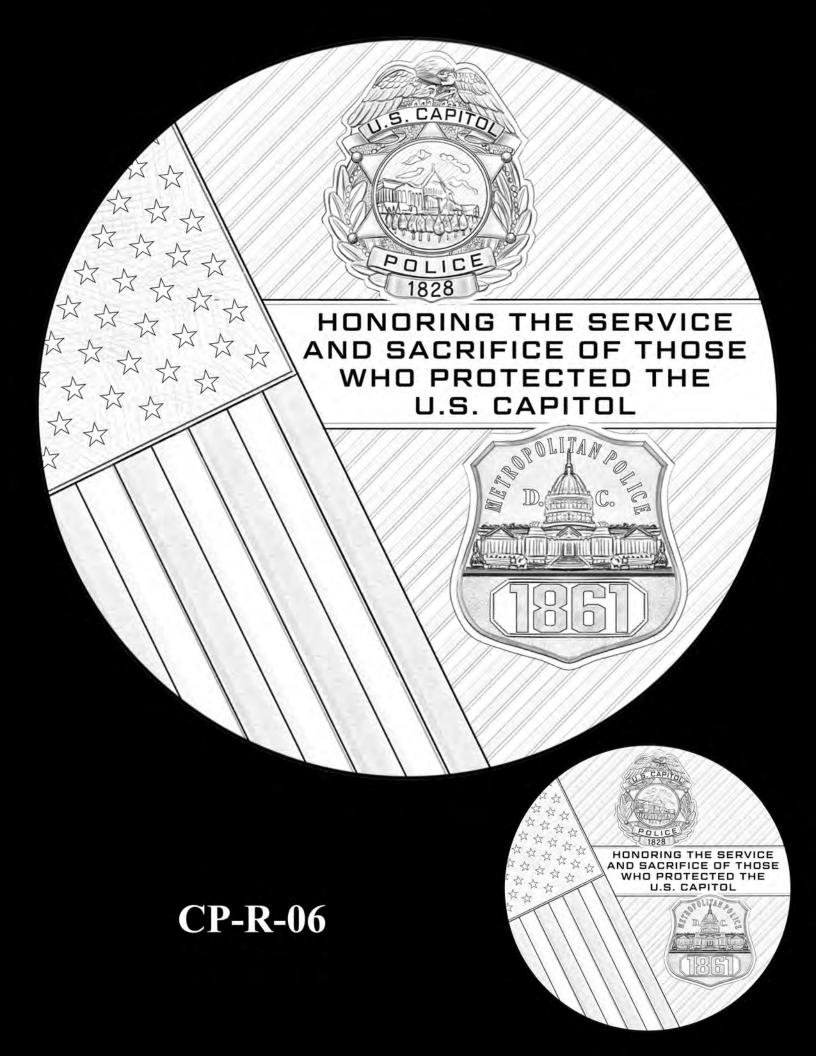

## Congressional Gold Medal for Those Who Protected the U.S. Capitol on January 6th, 2021



**CP-O-02** 





## Congressional Gold Medal for Those Who Protected the U.S. Capitol on January 6th, 2021 Obverse Designs



**CP-O-01** 



**CP-O-02** 





CP-O-02A









## Congressional Gold Medal for Those Who Protected the U.S. Capitol on January 6th, 2021 Reverse Designs









**CP-R-04** 











**CP-R-07** 







HONORING THE SERVICE AND
SACRIFICE OF THOSE WHO
PROTECTED THE
U.S. CAPITOL

**CP-R-09** 



HONORING THE SERVICE AND SACRIFICE OF THOSE WHO PROTECTED THE U.S. CAPITOL









CP-O-01

CP-O-02

CP-O-02A





CP-O-05

CP-O-06







CP-R-01

CP-R-02A

CP-R-03







CP-R-04

CP-R-06

CP-R-06A







CP-R-06B

CP-R-06C

CP-R-07