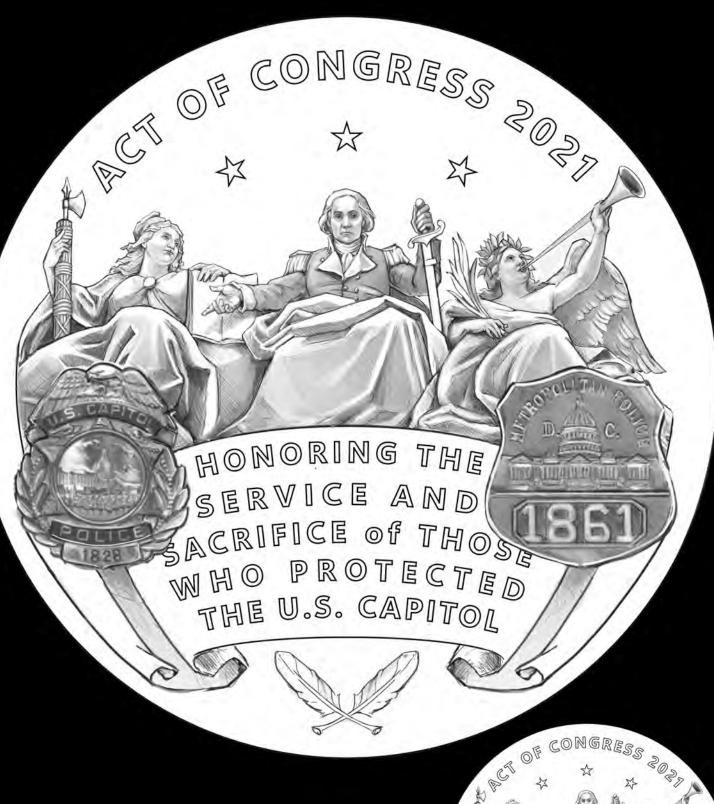

## Congressional Gold Medal for Those Who Protected the U.S. Capitol on January 6th, 2021



**CP-O-02** 





## Congressional Gold Medal for Those Who Protected the U.S. Capitol on January 6th, 2021 Obverse Designs



**CP-O-01** 



**CP-O-02** 





CP-O-02A









## Congressional Gold Medal for Those Who Protected the U.S. Capitol on January 6th, 2021 Reverse Designs









**CP-R-04** 











**CP-R-07** 







HONORING THE SERVICE AND
SACRIFICE OF THOSE WHO
PROTECTED THE
U.S. CAPITOL

**CP-R-09** 



HONORING THE SERVICE AND SACRIFICE OF THOSE WHO PROTECTED THE U.S. CAPITOL









CP-O-01

CP-O-02

CP-O-02A





CP-O-05

CP-O-06







CP-R-01

CP-R-02A

CP-R-03







CP-R-04

CP-R-06

CP-R-06A







CP-R-06B

CP-R-06C

CP-R-07