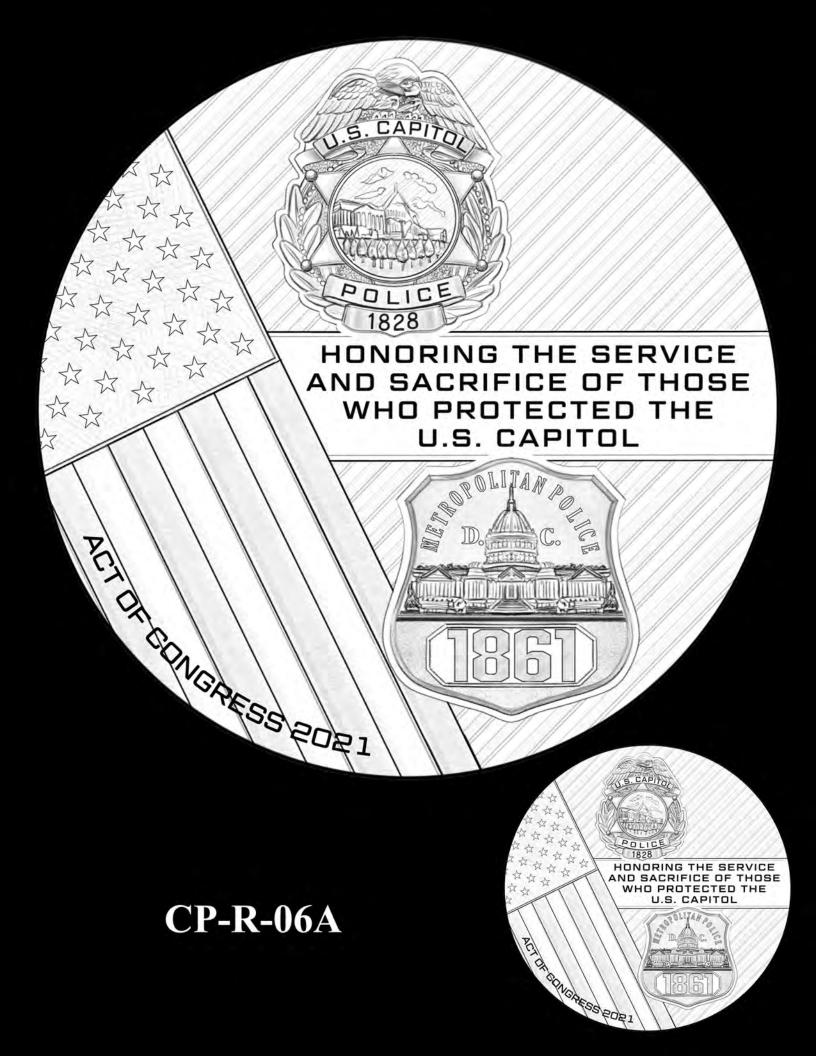

## Congressional Gold Medal for Those Who Protected the U.S. Capitol on January 6th, 2021



**CP-O-02** 





## Congressional Gold Medal for Those Who Protected the U.S. Capitol on January 6th, 2021 Obverse Designs



**CP-O-01** 



**CP-O-02** 





CP-O-02A









## Congressional Gold Medal for Those Who Protected the U.S. Capitol on January 6th, 2021 Reverse Designs









**CP-R-04** 











**CP-R-07** 







HONORING THE SERVICE AND
SACRIFICE OF THOSE WHO
PROTECTED THE
U.S. CAPITOL

**CP-R-09** 



HONORING THE SERVICE AND SACRIFICE OF THOSE WHO PROTECTED THE U.S. CAPITOL









CP-O-01

CP-O-02

CP-O-02A





CP-O-05

CP-O-06







CP-R-01

CP-R-02A

CP-R-03







CP-R-04

CP-R-06

CP-R-06A







CP-R-06B

CP-R-06C

CP-R-07