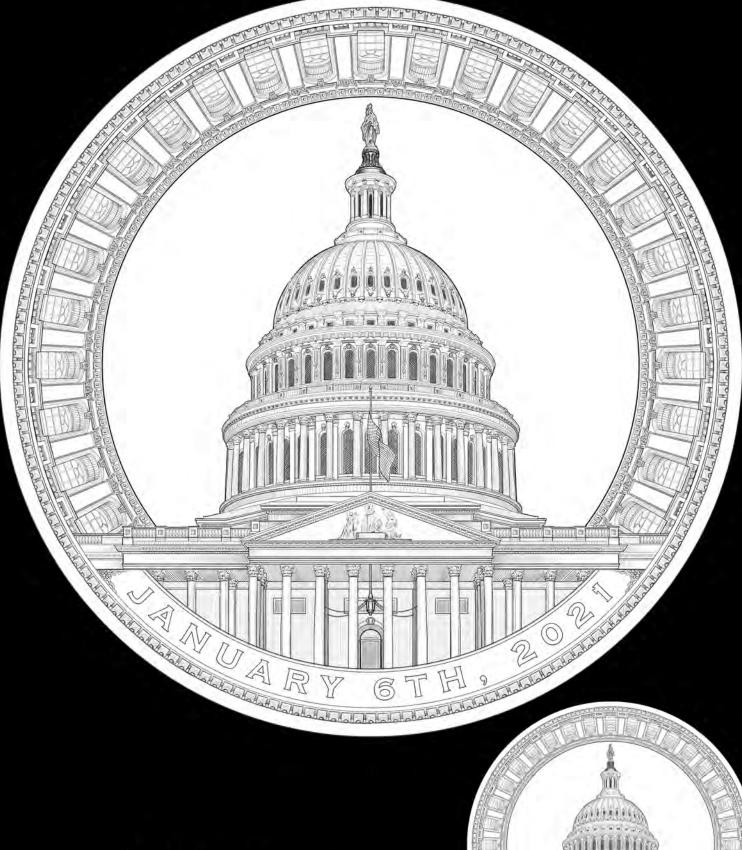

## Congressional Gold Medal for Those Who Protected the U.S. Capitol on January 6th, 2021

**CP-O-02** 

## Congressional Gold Medal for Those Who Protected the U.S. Capitol on January 6th, 2021 Obverse Designs

**CP-O-01** 

**CP-O-02** 

CP-O-02A