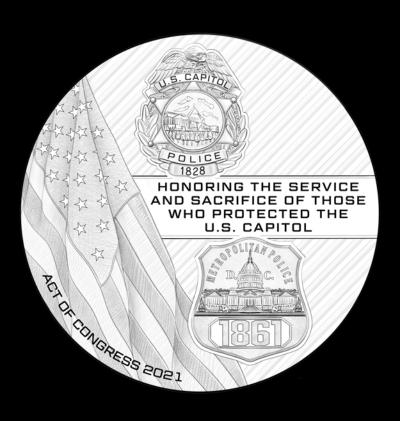

## Congressional Gold Medal for Those Who Protected the U.S. Capitol on January 6th, 2021 Reverse Designs

**CP-R-04** 

**CP-R-07** 

HONORING THE SERVICE AND
SACRIFICE OF THOSE WHO
PROTECTED THE
U.S. CAPITOL

**CP-R-09** 

HONORING THE SERVICE AND SACRIFICE OF THOSE WHO PROTECTED THE U.S. CAPITOL

CP-O-01

CP-O-02

CP-O-02A

CP-O-05

CP-O-06

CP-R-01