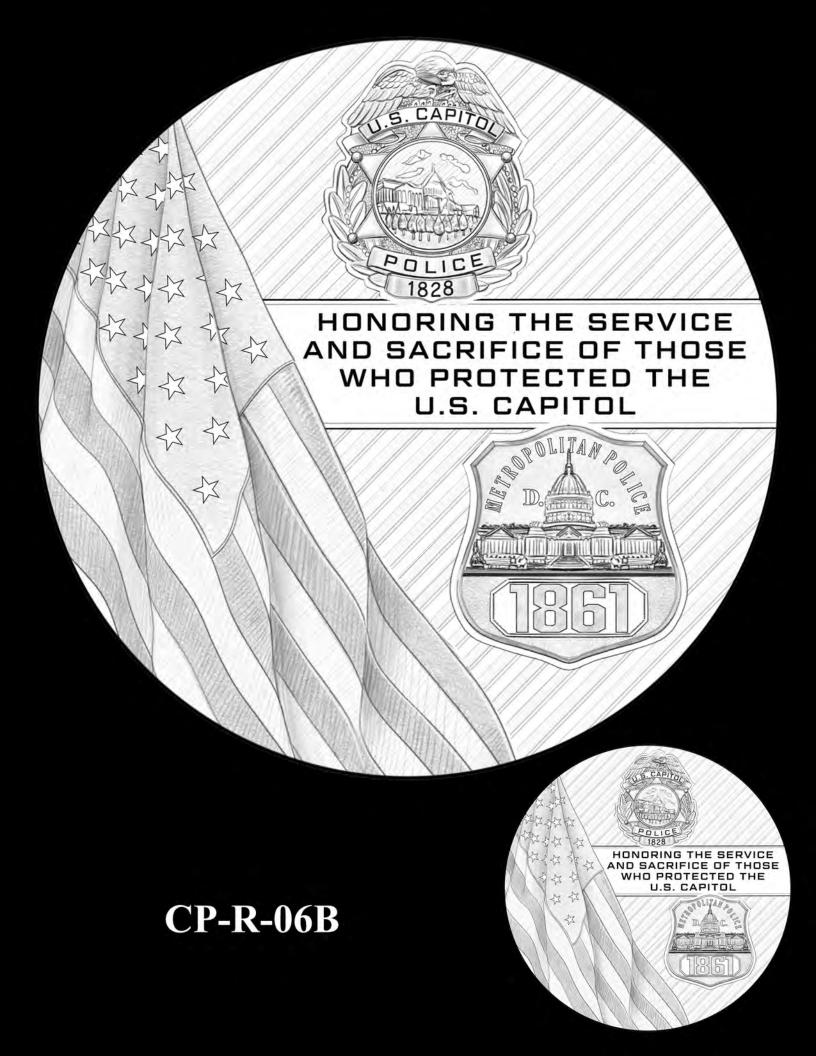

## Congressional Gold Medal for Those Who Protected the U.S. Capitol on January 6th, 2021



**CP-O-02** 





## Congressional Gold Medal for Those Who Protected the U.S. Capitol on January 6th, 2021 Obverse Designs



**CP-O-01** 



**CP-O-02** 





CP-O-02A









## Congressional Gold Medal for Those Who Protected the U.S. Capitol on January 6th, 2021 Reverse Designs









**CP-R-04** 











**CP-R-07** 







HONORING THE SERVICE AND
SACRIFICE OF THOSE WHO
PROTECTED THE
U.S. CAPITOL

**CP-R-09** 



HONORING THE SERVICE AND SACRIFICE OF THOSE WHO PROTECTED THE U.S. CAPITOL









CP-O-01

CP-O-02

CP-O-02A





CP-O-05

CP-O-06







CP-R-01

CP-R-02A

CP-R-03







CP-R-04

CP-R-06

CP-R-06A







CP-R-06B

CP-R-06C

CP-R-07