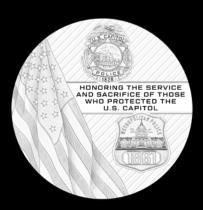

## Congressional Gold Medal for Those Who Protected the U.S. Capitol on January 6th, 2021

**CP-O-02** 

## Congressional Gold Medal for Those Who Protected the U.S. Capitol on January 6th, 2021 Obverse Designs

**CP-O-01** 

**CP-O-02** 

CP-O-02A