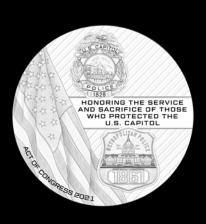

## Congressional Gold Medal for Those Who Protected the U.S. Capitol on January 6th, 2021 Reverse Designs

**CP-R-04** 

**CP-R-07** 

HONORING THE SERVICE AND
SACRIFICE OF THOSE WHO
PROTECTED THE
U.S. CAPITOL