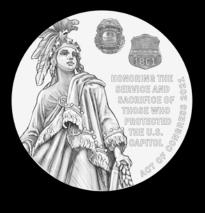

## Congressional Gold Medal for Those Who Protected the U.S. Capitol on January 6th, 2021 Reverse Designs

**CP-R-04** 

**CP-R-07** 

HONORING THE SERVICE AND
SACRIFICE OF THOSE WHO
PROTECTED THE
U.S. CAPITOL