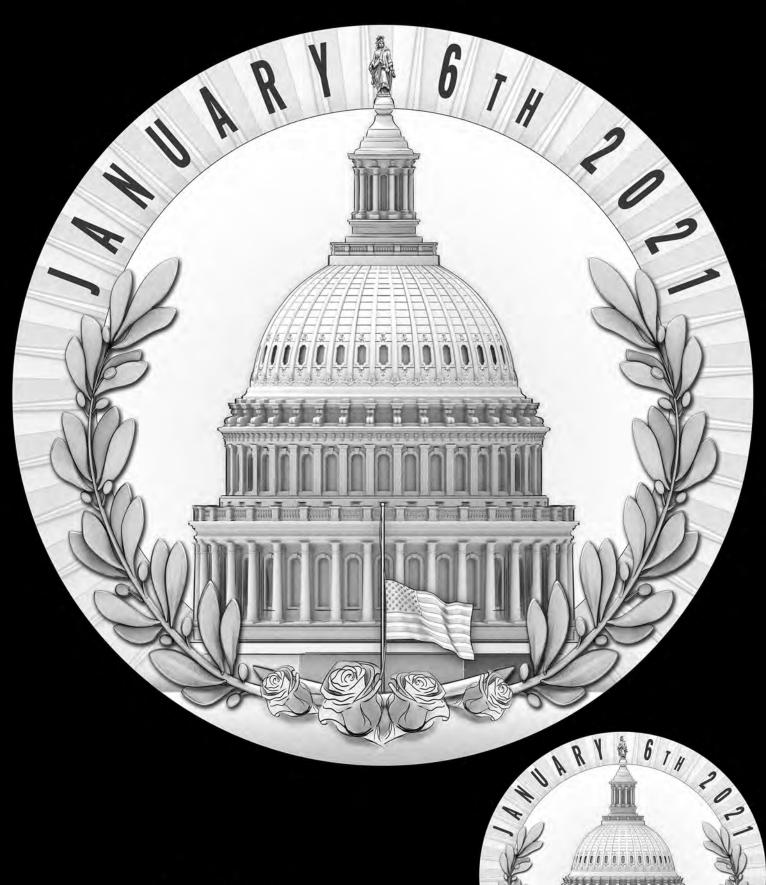

## Congressional Gold Medal for Those Who Protected the U.S. Capitol on January 6th, 2021 Obverse Designs

**CP-O-01** 

**CP-O-02** 

CP-O-02A