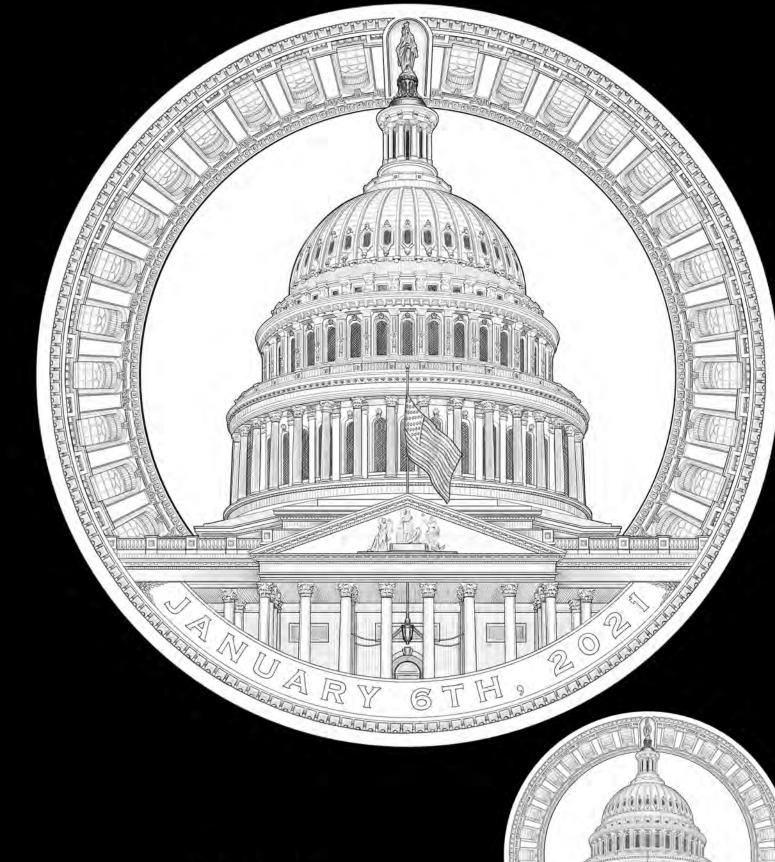

## Congressional Gold Medal for Those Who Protected the U.S. Capitol on January 6th, 2021 Obverse Designs

**CP-O-01** 

**CP-O-02** 

CP-O-02A