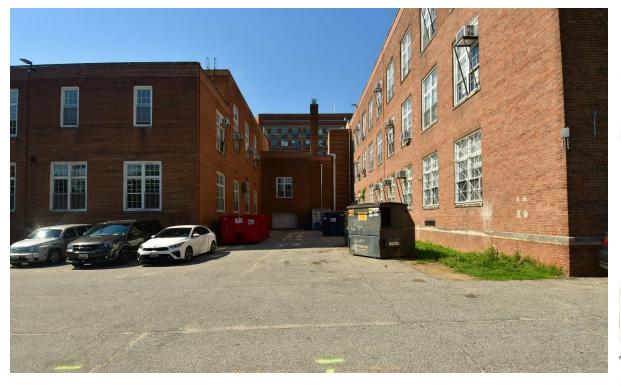

#### PRESERVE EXISTING EXTERIOR FACADES IN NEW INTERIOR SPACES

Existing exterior service courtyard

Potential interior infill for student dining commons