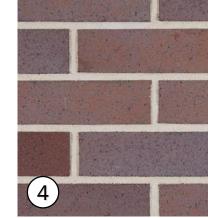

#### RESPECT HISTORIC STRUCTURES WITH NEW MATERIAL CHOICES

Metal Panels

**Perforated Screens** 

Photo-voltaic Panels

Skylights

Storefront & Curtain Wall

PERKINS EASTMAN DC | MCN BUILD CFA CONCEPT PRESENTATION