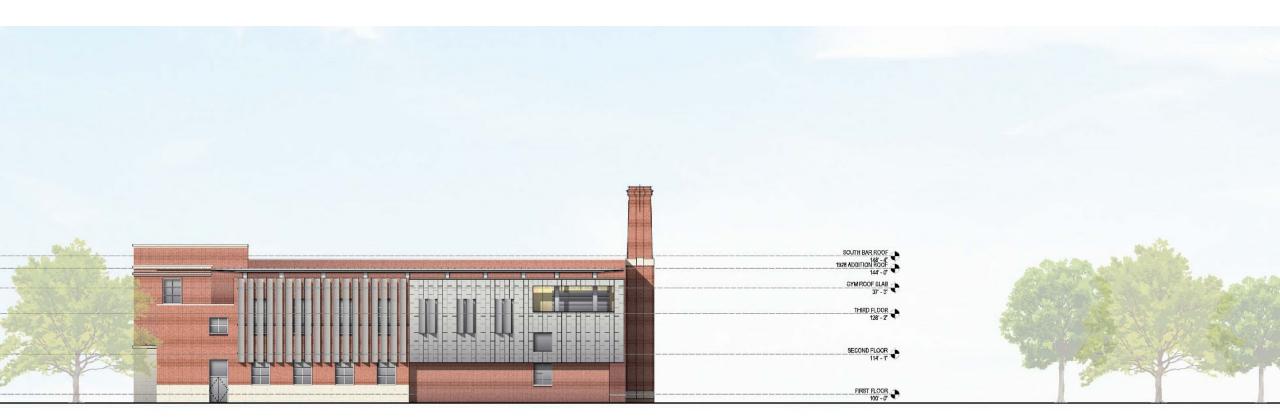

HISTORIC FACADES

















WEST FACADE



0 8 16 24

## VIGNETTES

#### WEST ADDITION – SOUTH ENTRY



## VIGNETTES

#### WEST ADDITION – WEST FACADE





#### **VIGNETTE** WEST ADDITION – NORTH FACADE



## VIGNETTE

#### EAST GYM EXTENSION AND ATRIUM - NORTH DROP OFF AND COMMUNITY ENTRY



#### **VIGNETTE** EAST GYM EXTENSION AND ATRIUM – EAST FACADE



## MATERIALS

#### RESPECT HISTORIC STRUCTURES WITH NEW MATERIAL CHOICES















Metal Panels



**Perforated Screens** 

Photo-voltaic Panels

Skylights

Storefront & Curtain Wall

PERKINS EASTMAN DC | MCN BUILD CFA CONCEPT PRESENTATION

#### **NET-ZERO UPGRADES**

#### PHOTOVOLTAIC TRELLIS



**Existing Building** 

Potential view of PV trellis on existing building



WEST FACADE



#### NORTH PARK FACADE



EAST FACADE



#### DESIGNING THE DISTRICT