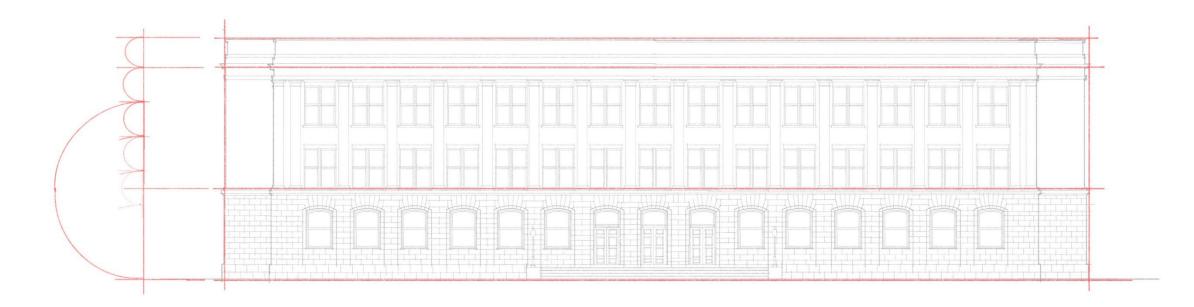

Y** 





EAST VIEW OF 1928 ADDITION





PARK VIEW OF 1928 ADDITION



#### INTERIOR CONDITIONS



**N-S CORRIDOR** 

E-W CORRIDOR

CLASSROOM

FLOOR PLANS



**FIRST FLOOR** 

**SECOND FLOOR** 

**THIRD FLOOR** 



## **PROJECT SCOPE**

#### MODERNIZATION, EXPANSION, AND ADDITION



## **PROJÉCT SCOPE**

#### SITUATED ON SITE



## **PROJECT SCOPE**

#### FLOOR PLANS



Visual Arts Performing Arts

Physical Education Administration

Student Dining

Health Services

Circulation

**Building Services** 





#### Third Floor Plan



#### Second Floor Plan

## **PROJECT SCOPE**

#### PRESERVE EXISTING EXTERIOR FACADES IN NEW INTERIOR SPACES



Existing exterior service courtyard



Potential interior infill for student dining commons



#### OVERALL COMPOSITION OF HISTORIC FACADES

















WEST FACADE



0 8 16 24

## VIGNETTES

#### WEST ADDITION – SOUTH ENTRY



## VIGNETTES

#### WEST ADDITION – WEST FACADE





#### **VIGNETTE** WEST ADDITION – NORTH FACADE



## VIGNETTE

#### EAST GYM EXTENSION AND ATRIUM - NORTH DROP OFF AND COMMUNITY ENTRY



#### **VIGNETTE** EAST GYM EXTENSION AND ATRIUM – EAST FACADE



## MATERIALS

#### RESPECT HISTORIC STRUCTURES WITH NEW MATERIAL CHOICES















Metal Panels



**Perforated Screens** 

Photo-voltaic Panels

Skylights

Storefront & Curtain Wall

PERKINS EASTMAN DC | MCN BUILD CFA CONCEPT PRESENTATION

#### **NET-ZERO UPGRADES**

#### PHOTOVOLTAIC TRELLIS



**Existing Building** 

Potential view of PV trellis on existing building



WEST FACADE



#### NORTH PARK FACADE



EAST FACADE



#### DESIGNING THE DISTRICT