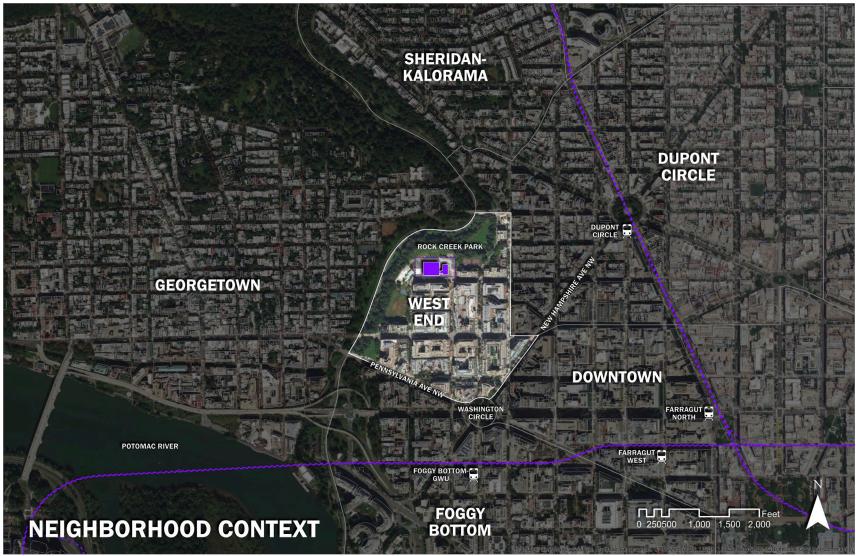

# School Without Walls at Francis-Stevens

JULY 21, 2022 – CFA CONCEPT PRESENTATION #CFA-2596

PERKINS EASTMAN DC

## AGENDA

- Project Context
  - Design Principles
  - Site Analysis
  - Existing Building
- Project Scope
- Façade Design Considerations



## 2425 N ST NW

CEXU.

## **DESIGN PRINCIPLES**

#### DESIGN PRINCIPLES



## **SITE ANALYSIS**

#### SCHOOL LOCATION



## **SITE ANALYSIS**

#### SITE CONTEXT AND CONNECTIONS



Informal walking trails



**PROGRESSION OF HISTORICAL ADDITIONS** 



#### CONDITIONS



**N ST FRONT ENTRY** 





EAST VIEW OF 1928 ADDITION





PARK VIEW OF 1928 ADDITION



#### INTERIOR CONDITIONS



**N-S CORRIDOR** 

E-W CORRIDOR

CLASSROOM

FLOOR PLANS



**FIRST FLOOR** 

**SECOND FLOOR** 

**THIRD FLOOR** 



## **PROJECT SCOPE**

#### MODERNIZATION, EXPANSION, AND ADDITION



## **PROJÉCT SCOPE**

#### SITUATED ON SITE



## **PROJECT SCOPE**

#### FLOOR PLANS



Visual Arts Performing Arts

Physical Education Administration

Student Dining

Health Services

Circulation

**Building Services** 





#### Third Floor Plan



#### Second Floor Plan

## **PROJECT SCOPE**

#### PRESERVE EXISTING EXTERIOR FACADES IN NEW IN