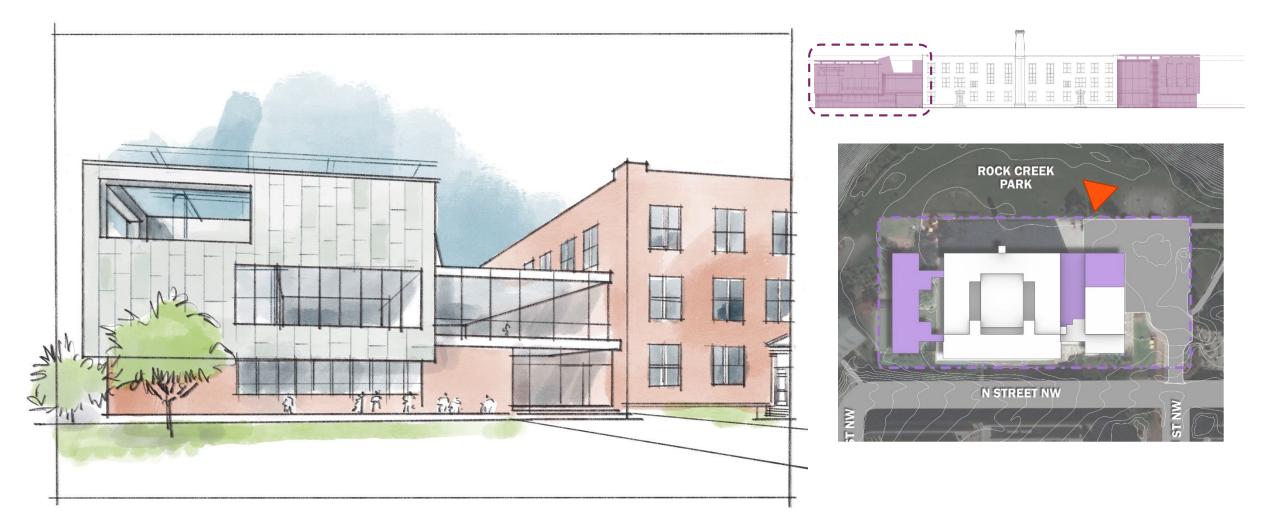

ND ADDITION



## **PROJÉCT SCOPE**

#### SITUATED ON SITE



## **PROJECT SCOPE**

#### FLOOR PLANS



Visual Arts Performing Arts

Physical Education Administration

Student Dining

Health Services

Circulation

**Building Services** 





#### Third Floor Plan



#### Second Floor Plan

## **PROJECT SCOPE**

#### PRESERVE EXISTING EXTERIOR FACADES IN NEW INTERIOR SPACES



Existing exterior service courtyard



Potential interior infill for student dining commons



#### OVERALL COMPOSITION OF HISTORIC FACADES

















WEST FACADE



0 8 16 24

## VIGNETTES

#### WEST ADDITION – SOUTH ENTRY



## VIGNETTES

#### WEST ADDITION – WEST FACADE





#### **VIGNETTE** WEST ADDITION – NORTH FACADE



## VIGNETTE

#### EAST GYM EXTENSION AND ATRIUM - NORTH DROP OFF AND COMMUNITY ENTRY



#### **VIGNETTE** EAST GYM EXTENSION AND ATRIUM – EAST FACADE



## MATERIALS

#### RESPECT HISTORIC STRUCTURES WITH NEW MATERIAL CHOICES















Metal Panels



**Perforated Screens** 

Photo-voltaic Panels

Skylights

Storefront & Curtain Wall

PERKINS EASTMAN DC | MCN BUILD CFA CONCEPT PRESENTATION

#### **NET-ZERO UPGRADES**

#### PHOTOVOLTAIC TRELLIS



**Existing Building** 

Potential view of PV trellis on existing building



WEST FACADE



#### NORTH PARK FACADE



EAST FACADE



#### DESIGNING THE DISTRICT