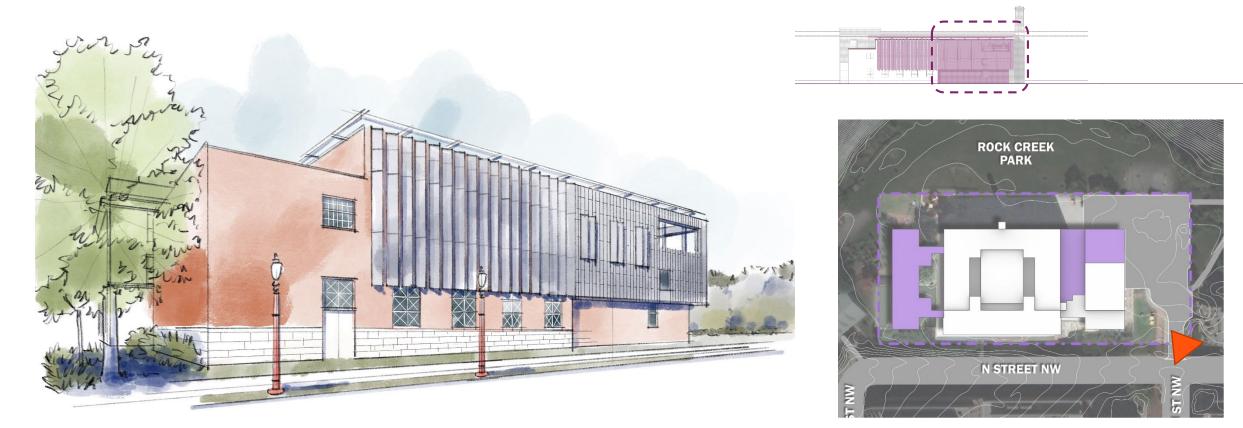

**PROJECT SCOPE**

#### FLOOR PLANS



Visual Arts Performing Arts

Physical Education Administration

Student Dining

Health Services

Circulation

**Building Services** 





#### Third Floor Plan



#### Second Floor Plan

## **PROJECT SCOPE**

#### PRESERVE EXISTING EXTERIOR FACADES IN NEW INTERIOR SPACES



Existing exterior service courtyard



Potential interior infill for student dining commons



#### OVERALL COMPOSITION OF HISTORIC FACADES

















WEST FACADE



0 8 16 24

## VIGNETTES

#### WEST ADDITION – SOUTH ENTRY



## VIGNETTES

#### WEST ADDITION – WEST FACADE





#### **VIGNETTE** WEST ADDITION – NORTH FACADE



## VIGNETTE

#### EAST GYM EXTENSION AND ATRIUM - NORTH DROP OFF AND COMMUNITY ENTRY



#### **VIGNETTE** EAST GYM EXTENSION AND ATRIUM – EAST FACADE



## MATERIALS

#### RESPECT HISTORIC STRUCTURES WITH NEW MATERIAL CHOICES















Metal Panels



**Perforated Screens** 

Photo-voltaic Panels

Skylights

Storefront & Curtain Wall

PERKINS EASTMAN DC | MCN BUILD CFA CONCEPT PRESENTATION

#### **NET-ZERO UPGRADES**

#### PHOTOVOLTAIC TRELLIS



**Existing Building** 

Potential view of PV trellis on existing building



WEST FACADE



#### NORTH PARK FACADE



EAST FACADE



#### DESIGNING THE DISTRICT