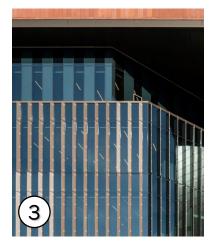

#### RESPECT HISTORIC STRUCTURES WITH NEW MATERIAL CHOICES

Metal Panels

**Perforated Screens** 

Photo-voltaic Panels

Skylights

Storefront & Curtain Wall

PERKINS EASTMAN DC | MCN BUILD CFA CONCEPT PRESENTATION