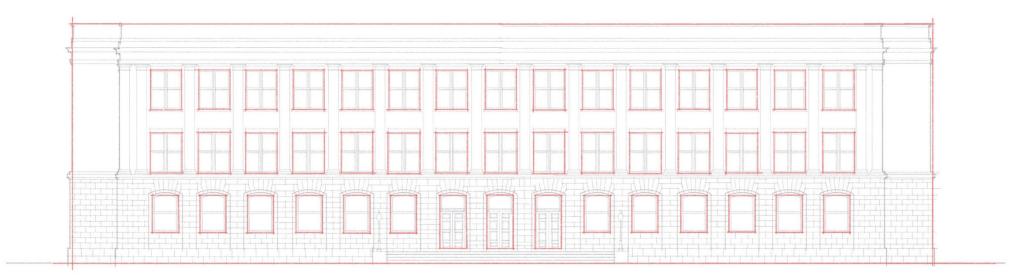

EAST VIEW OF 1928 ADDITION





PARK VIEW OF 1928 ADDITION



#### INTERIOR CONDITIONS



**N-S CORRIDOR** 

E-W CORRIDOR

CLASSROOM

FLOOR PLANS



**FIRST FLOOR** 

**SECOND FLOOR** 

**THIRD FLOOR** 



## **PROJECT SCOPE**

#### MODERNIZATION, EXPANSION, AND ADDITION



## **PROJÉCT SCOPE**

#### SITUATED ON SITE



## **PROJECT SCOPE**

#### FLOOR PLANS



Visual Arts Performing Arts

Physical Education Administration

Student Dining

Health Services

Circulation

**Building Services** 





#### Third Floor Plan



#### Second Floor Plan

## **PROJECT SCOPE**

#### PRESERVE EXISTING EXTERIOR FACADES IN NEW INTERIOR SPACES



Existing exterior service courtyard



Potential interior infill for student dining commons



#### OVERALL COMPOSITION OF HISTORIC FACADES

















WEST FACADE



0 8 16 24

## VIGNETTES

#### WEST ADDITION – SOUTH ENTRY



## VIGNETTES

#### WEST ADDITION – WEST FACADE





#### **VIGNETTE** WEST ADDITION – NORTH FACADE



## VIGNETTE

#### EAST GYM EXTENSION AND ATRIUM - NORTH DROP OFF AND COMMUNITY ENTRY



#### **VIGNETTE** EAST GYM EXTENSION AND ATRIUM – EAST FACADE



## MATERIALS

#### RESPECT HISTORIC STRUCTURES WITH NEW MATERIAL CHOICES















Metal Panels



**Perforated Screens** 

Photo-voltaic Panels

Skylights

Storefront & Curtain Wall

PERKINS EASTMAN DC | MCN BUILD CFA CONCEPT PRESENTATION

#### **NET-ZERO UPGRADES**

#### PHOTOVOLTAIC TRELLIS



**Existing Building** 

Potential view of PV trellis on existing building



WEST FACADE



#### NORTH PARK FACADE



EAST FACADE



#### DESIGNING THE DISTRICT