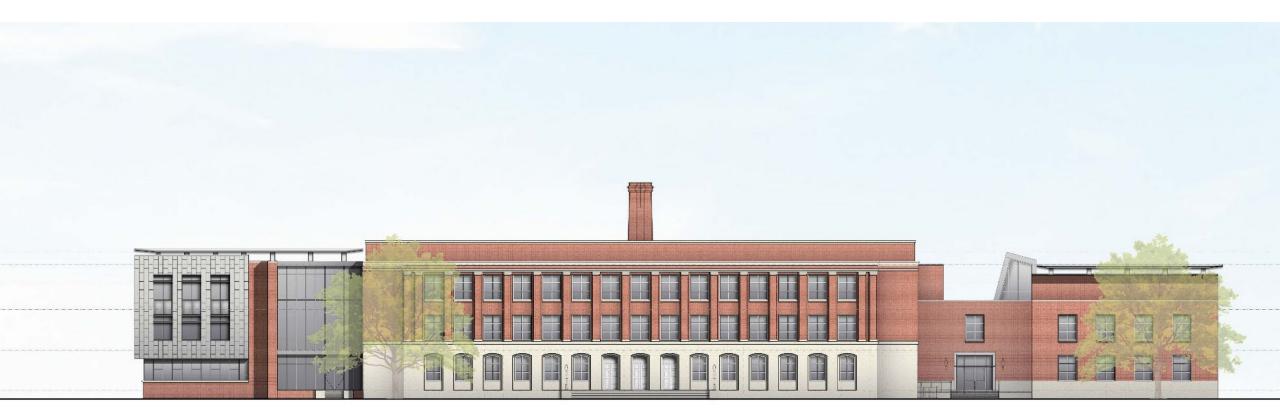

or student dining commons



#### OVERALL COMPOSITION OF HISTORIC FACADES

















WEST FACADE



0 8 16 24

## VIGNETTES

#### WEST ADDITION – SOUTH ENTRY



## VIGNETTES

#### WEST ADDITION – WEST FACADE





#### **VIGNETTE** WEST ADDITION – NORTH FACADE



## VIGNETTE

#### EAST GYM EXTENSION AND ATRIUM - NORTH DROP OFF AND COMMUNITY ENTRY



#### **VIGNETTE** EAST GYM EXTENSION AND ATRIUM – EAST FACADE



## MATERIALS

#### RESPECT HISTORIC STRUCTURES WITH NEW MATERIAL CHOICES















Metal Panels



**Perforated Screens** 

Photo-voltaic Panels

Skylights

Storefront & Curtain Wall

PERKINS EASTMAN DC | MCN BUILD CFA CONCEPT PRESENTATION

#### **NET-ZERO UPGRADES**

#### PHOTOVOLTAIC TRELLIS



**Existing Building** 

Potential view of PV trellis on existing building



WEST FACADE



#### NORTH PARK FACADE



EAST FACADE



#### DESIGNING THE DISTRICT