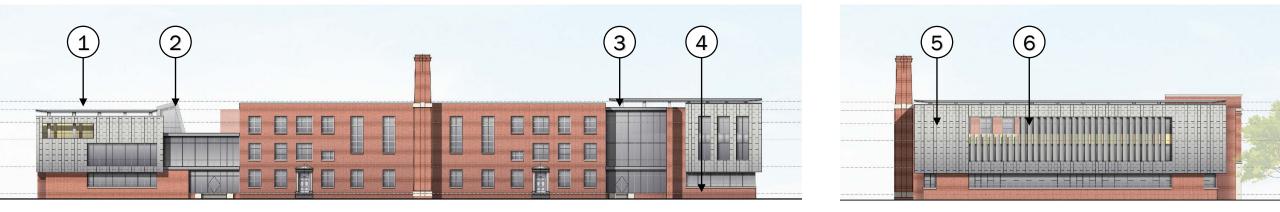

Education Administration

Student Dining

Health Services

Circulation

**Building Services** 





#### Third Floor Plan



#### Second Floor Plan

## **PROJECT SCOPE**

#### PRESERVE EXISTING EXTERIOR FACADES IN NEW INTERIOR SPACES



Existing exterior service courtyard



Potential interior infill for student dining commons



#### OVERALL COMPOSITION OF HISTORIC FACADES

















WEST FACADE



0 8 16 24

## VIGNETTES

#### WEST ADDITION – SOUTH ENTRY



## VIGNETTES

#### WEST ADDITION – WEST FACADE





#### **VIGNETTE** WEST ADDITION – NORTH FACADE



## VIGNETTE

#### EAST GYM EXTENSION AND ATRIUM - NORTH DROP OFF AND COMMUNITY ENTRY



#### **VIGNETTE** EAST GYM EXTENSION AND ATRIUM – EAST FACADE



## MATERIALS

#### RESPECT HISTORIC STRUCTURES WITH NEW MATERIAL CHOICES















Metal Panels



**Perforated Screens** 

Photo-voltaic Panels

Skylights

Storefront & Curtain Wall

PERKINS EASTMAN DC | MCN BUILD CFA CONCEPT PRESENTATION

#### **NET-ZERO UPGRADES**

#### PHOTOVOLTAIC TRELLIS



**Existing Building** 

Potential view of PV trellis on existing building



WEST FACADE



#### NORTH PARK FACADE



EAST FACADE



#### DESIGNING THE DISTRICT