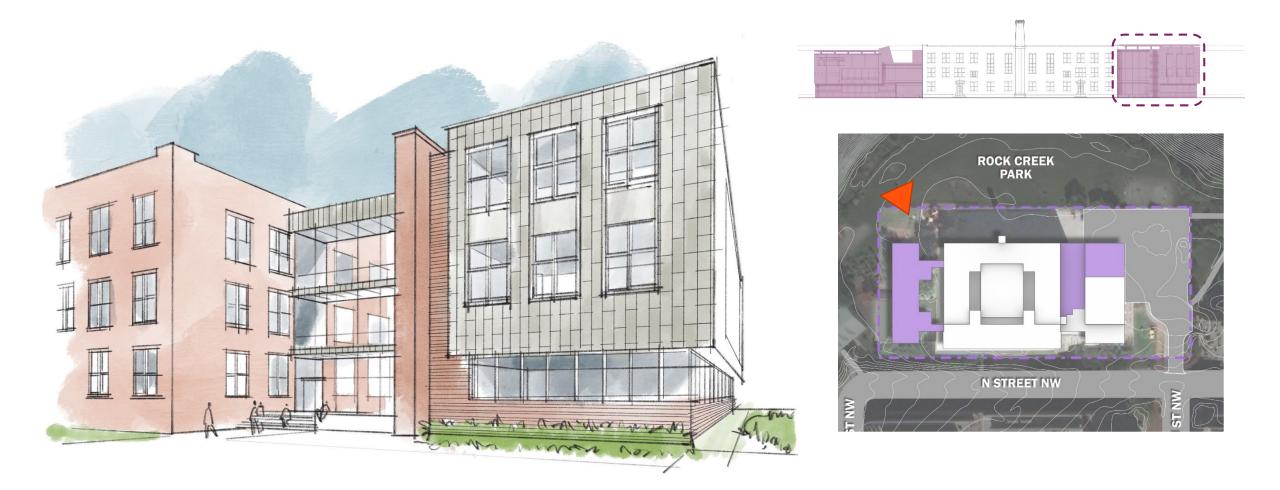

#### **VIGNETTE** WEST ADDITION – NORTH FACADE

#### SCHOOL LOCATION

## **SITE ANALYSIS**