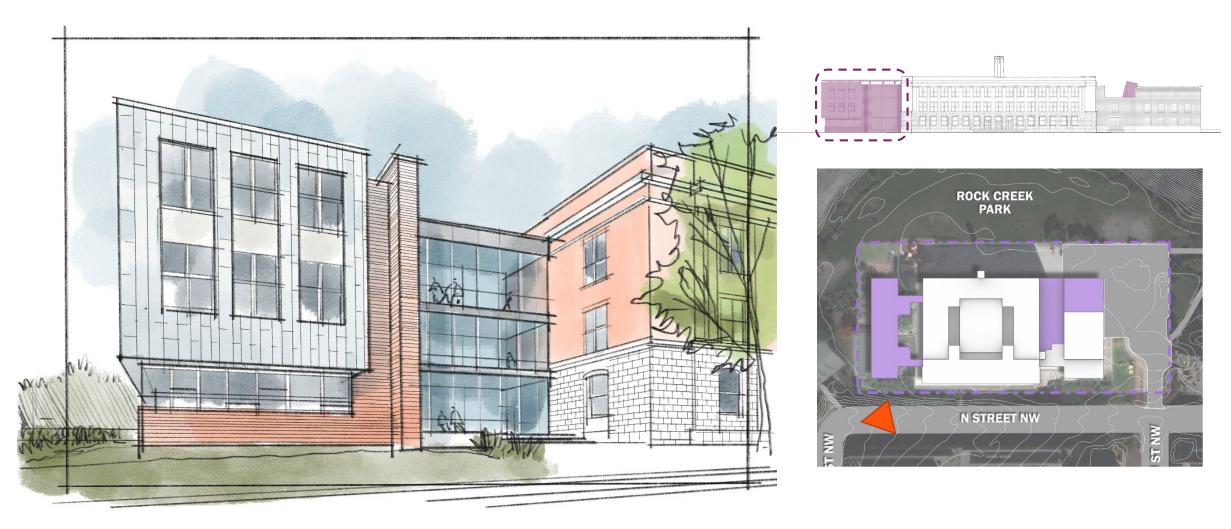

ERIOR CONDITIONS



**N-S CORRIDOR** 

E-W CORRIDOR

CLASSROOM

FLOOR PLANS



**FIRST FLOOR** 

**SECOND FLOOR** 

**THIRD FLOOR** 



## **PROJECT SCOPE**

#### MODERNIZATION, EXPANSION, AND ADDITION



## **PROJÉCT SCOPE**

#### SITUATED ON SITE



## **PROJECT SCOPE**

#### FLOOR PLANS



Visual Arts Performing Arts

Physical Education Administration

Student Dining

Health Services

Circulation

**Building Services** 





#### Third Floor Plan



#### Second Floor Plan

## **PROJECT SCOPE**

#### PRESERVE EXISTING EXTERIOR FACADES IN NEW INTERIOR SPACES



Existing exterior service courtyard



Potential interior infill for student dining commons



#### OVERALL COMPOSITION OF HISTORIC FACADES

















WEST FACADE



0 8 16 24

## VIGNETTES

#### WEST ADDITION – SOUTH ENTRY



## VIGNETTES

#### WEST ADDITION – WEST FACADE





#### **VIGNETTE** WEST ADDITION – NORTH FACADE



## VIGNETTE

#### EAST GYM EXTENSION AND ATRIUM - NORTH DROP OFF AND COMMUNITY ENTRY



#### **VIGNETTE** EAST GYM EXTENSION AND ATRIUM – EAST FACADE



## MATERIALS

#### RESPECT HISTORIC STRUCTURES WITH NEW MATERIAL CHOICES















Metal Panels



**Perforated Screens** 

Photo-voltaic Panels

Skylights

Storefront & Curtain Wall

PERKINS EASTMAN DC | MCN BUILD CFA CONCEPT PRESENTATION

#### **NET-ZERO UPGRADES**

#### PHOTOVOLTAIC TRELLIS



**Existing Building** 

Potential view of PV trellis on existing building



WEST FACADE



#### NORTH PARK FACADE



EAST FACADE



#### DESIGNING THE DISTRICT