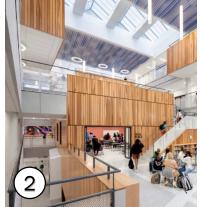

cation Administration

Student Dining

Health Services

Circulation

**Building Services** 





#### Third Floor Plan



#### Second Floor Plan

## **PROJECT SCOPE**

#### PRESERVE EXISTING EXTERIOR FACADES IN NEW INTERIOR SPACES



Existing exterior service courtyard



Potential interior infill for student dining commons



#### OVERALL COMPOSITION OF HISTORIC FACADES

















WEST FACADE



0 8 16 24

## VIGNETTES

#### WEST ADDITION – SOUTH ENTRY



## VIGNETTES

#### WEST ADDITION – WEST FACADE





#### **VIGNETTE** WEST ADDITION – NORTH FACADE



## VIGNETTE

#### EAST GYM EXTENSION AND ATRIUM - NORTH DROP OFF AND COMMUNITY ENTRY



#### **VIGNETTE** EAST GYM EXTENSION AND ATRIUM – EAST FACADE



## MATERIALS

#### RESPECT HISTORIC STRUCTURES WITH NEW MATERIAL CHOICES















Metal Panels



**Perforated Screens** 

Photo-voltaic Panels

Skylights

Storefront & Curtain Wall

PERKINS EASTMAN DC | MCN BUILD CFA CONCEPT PRESENTATION

#### **NET-ZERO UPGRADES**

#### PHOTOVOLTAIC TRELLIS



**Existing Building** 

Potential view of PV trellis on existing building



WEST FACADE



#### NORTH PARK FACADE



EAST FACADE



#### DESIGNING THE DISTRICT