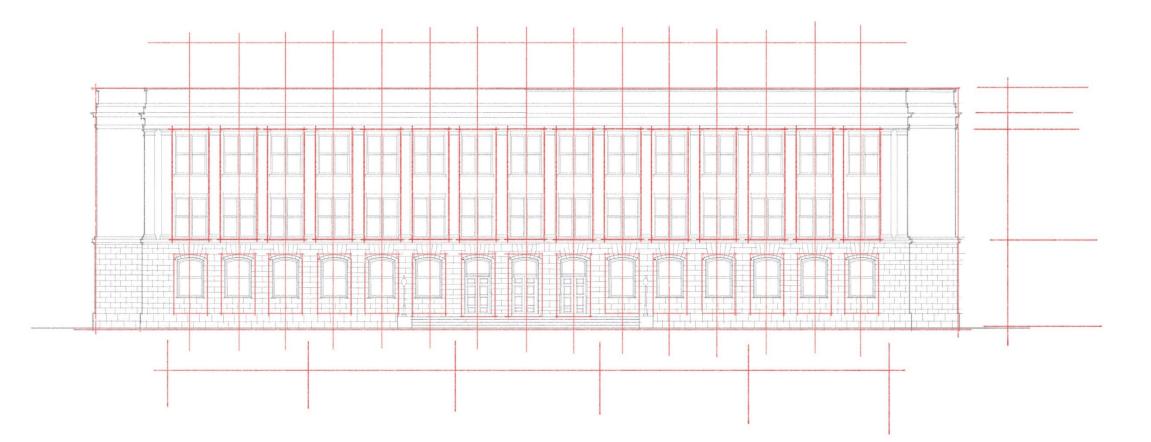

* 





EAST VIEW OF 1928 ADDITION





PARK VIEW OF 1928 ADDITION



#### INTERIOR CONDITIONS



**N-S CORRIDOR** 

E-W CORRIDOR

CLASSROOM

FLOOR PLANS



**FIRST FLOOR** 

**SECOND FLOOR** 

**THIRD FLOOR** 



## **PROJECT SCOPE**

#### MODERNIZATION, EXPANSION, AND ADDITION



## **PROJÉCT SCOPE**

#### SITUATED ON SITE



## **PROJECT SCOPE**

#### FLOOR PLANS



Visual Arts Performing Arts

Physical Education Administration

Student Dining

Health Services

Circulation

**Building Services** 





#### Third Floor Plan



#### Second Floor Plan

## **PROJECT SCOPE**

#### PRESERVE EXISTING EXTERIOR FACADES IN NEW INTERIOR SPACES



Existing exterior service courtyard



Potential interior infill for student dining commons



#### OVERALL COMPOSITION OF HISTORIC FACADES

















WEST FACADE



0 8 16 24

## VIGNETTES

#### WEST ADDITION – SOUTH ENTRY



## VIGNETTES

#### WEST ADDITION – WEST FACADE





#### **VIGNETTE** WEST ADDITION – NORTH FACADE



## VIGNETTE

#### EAST GYM EXTENSION AND ATRIUM - NORTH DROP OFF AND COMMUNITY ENTRY



#### **VIGNETTE** EAST GYM EXTENSION AND ATRIUM – EAST FACADE



## MATERIALS

#### RESPECT HISTORIC STRUCTURES WITH NEW MATERIAL CHOICES















Metal Panels



**Perforated Screens** 

Photo-voltaic Panels

Skylights

Storefront & Curtain Wall

PERKINS EASTMAN DC | MCN BUILD CFA CONCEPT PRESENTATION

#### **NET-ZERO UPGRADES**

#### PHOTOVOLTAIC TRELLIS



**Existing Building** 

Potential view of PV trellis on existing building



WEST FACADE



#### NORTH PARK FACADE



EAST FACADE



#### DESIGNING THE DISTRICT