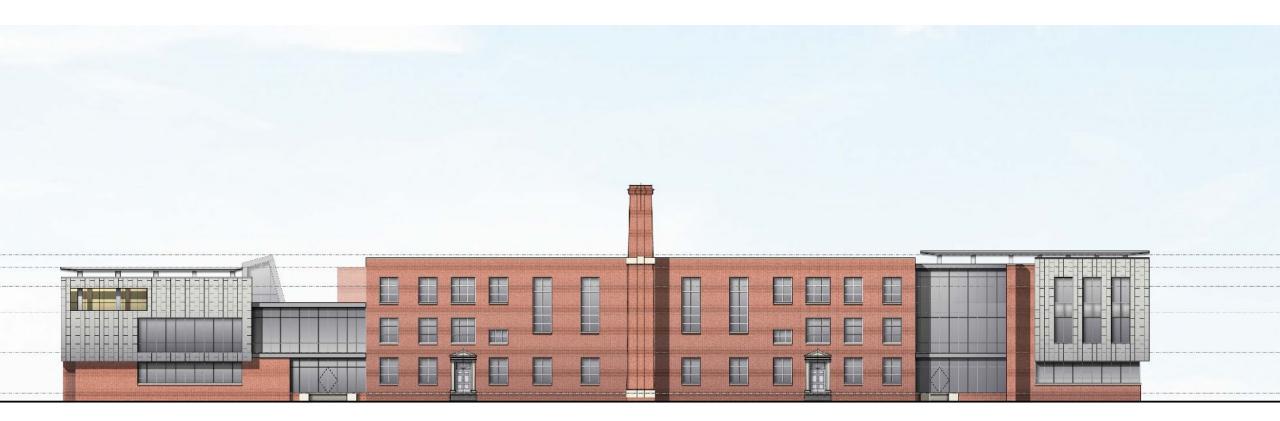

COMPOSITION OF HISTORIC FACADES

















WEST FACADE



0 8 16 24

## VIGNETTES

#### WEST ADDITION – SOUTH ENTRY



## VIGNETTES

#### WEST ADDITION – WEST FACADE





#### **VIGNETTE** WEST ADDITION – NORTH FACADE



## VIGNETTE

#### EAST GYM EXTENSION AND ATRIUM - NORTH DROP OFF AND COMMUNITY ENTRY



#### **VIGNETTE** EAST GYM EXTENSION AND ATRIUM – EAST FACADE



## MATERIALS

#### RESPECT HISTORIC STRUCTURES WITH NEW MATERIAL CHOICES















Metal Panels



**Perforated Screens** 

Photo-voltaic Panels

Skylights

Storefront & Curtain Wall

PERKINS EASTMAN DC | MCN BUILD CFA CONCEPT PRESENTATION

#### **NET-ZERO UPGRADES**

#### PHOTOVOLTAIC TRELLIS



**Existing Building** 

Potential view of PV trellis on existing building



WEST FACADE



#### NORTH PARK FACADE



EAST FACADE



#### DESIGNING THE DISTRICT