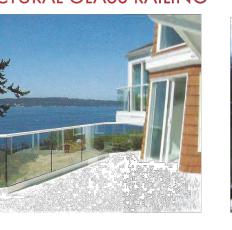

#### GLASS RAILING

CABLE RAILING

PICKET RAILING

railing for properties that are view-oriented. Glass railings give buildings a sophisticated appeal. Our various systems will accept any 1/4" or 3/8" clear or tinted glass infill options. Glass railings also serve as effective wind barriers, further enhancing the outdoor balcony environment.

#### STRUCTURAL GLASS RAILING

POOL SURROUNDS / TECHWALL

Structural glass railing incorporates an aluminum base with 1/2'' thick, tempered glass panels. Since the glass panels are structural, this system does not require vertical support posts. This is the most elegant of all glass railing systems. This system is engineered for hurricane zones and our newest design allows rain water to flow under the glass base.