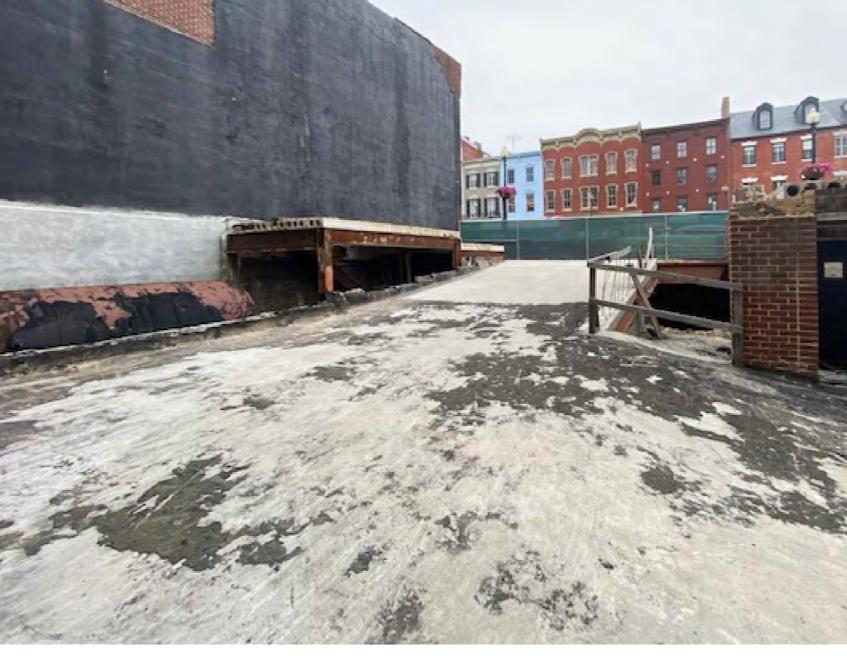

# Welcome sign

12' WELCOME

REAR OF PLATFORM

M ST Curb cut access for food trucks

West side wall where movies and art will be projected.

Front of Platform Ground viewpoint

East side of platform

Curb cut driveway access from 30th ST for food truck access

Top of platform

**A-9** 