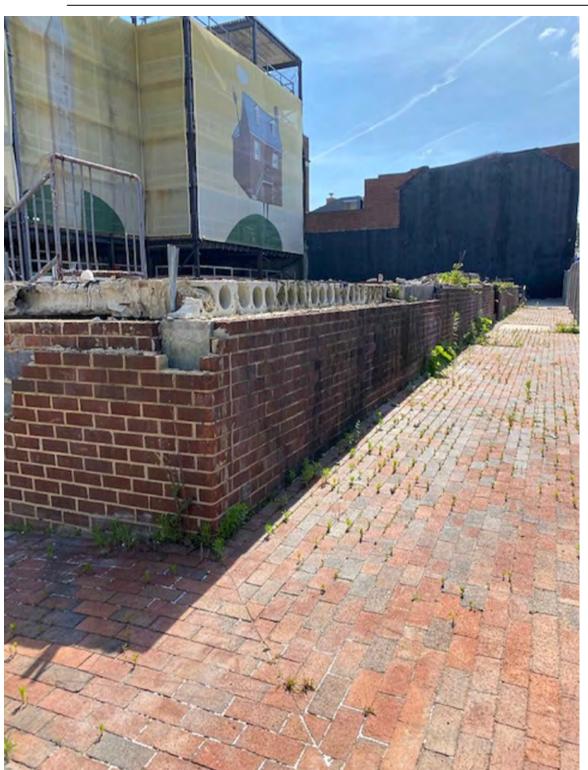

# Welcome sign

12' WELCOME

REAR OF PLATFORM

M ST Curb cut access for food trucks

West side wall where movies and art will be projected.

Front of Platform Ground viewpoint

East side of platform

Curb cut driveway access from 30th ST for food truck access