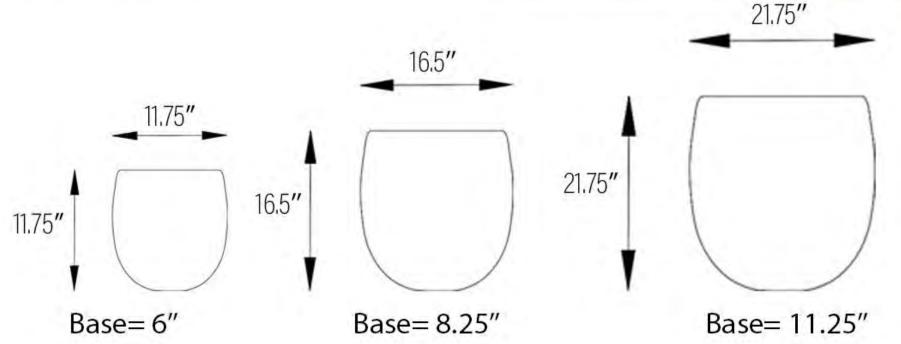

### **Black Round planters**

Modern minimalist plant pots for contemporary outdoor decor. a clean, smooth design with a wide round form and rimless opening. They are made from a lightweight fiber cement material for deck or porch and areas.