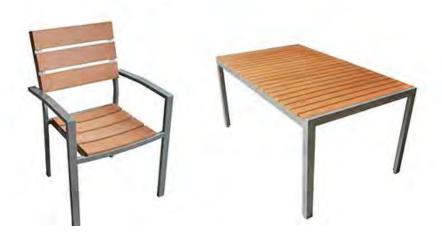

## **Table dining Set**

modern outdoor patio dining set that offers trendy styling, clean lines, comfort and durability.

Table Height: 29 " 7 Piece

6 ft table with 6 chairs