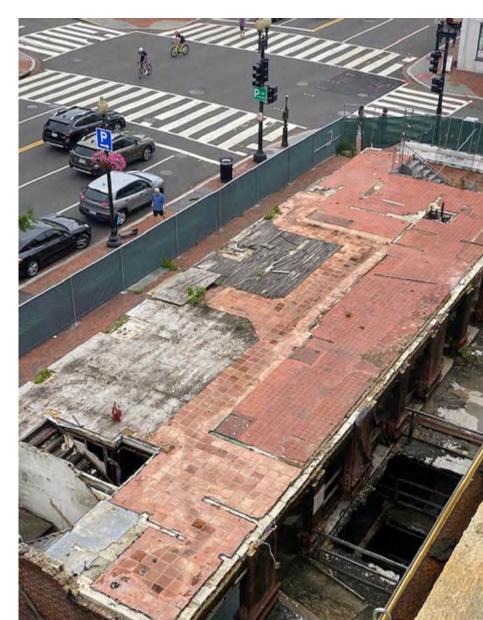

t that offers trendy styling, clean lines, comfort and durability.



Table Height: 29 " 7 Piece



6 ft table with 6 chairs



### outdoor sofa set

The 7 Piece District Sofa Set. High-Density Polyethylene wicker.













### **Parasol**

3m square garden Parasol The stands for the unique "Double twist and Tilt" system, rotates to a full 360 degrees.









### **Out light**

Outdoor Light Poles for Lightweight String Lights.

Stainless Steel Anti-Rust Stand Holder LED Solar Hanging Bulbs. Railings around the platform with posts every 10 feet to habng string lights.







# Welcome sign

12' WELCOME







REAR OF PLATFORM



M ST Curb cut access for food trucks



West side wall where movies and art will be projected.



Front of Platform Ground viewpoint

East side of platform



Curb cut driveway access from 30th ST for food truck access



Top of platform

**A-9**