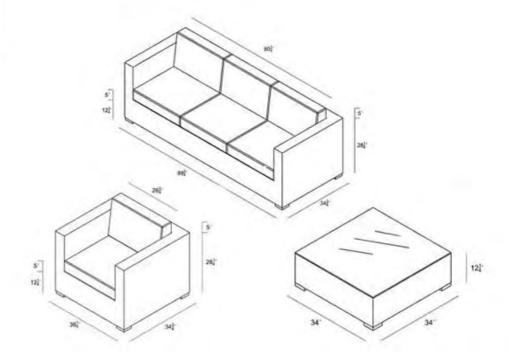

### outdoor sofa set

The 7 Piece District Sofa Set. High-Density Polyethylene wicker.