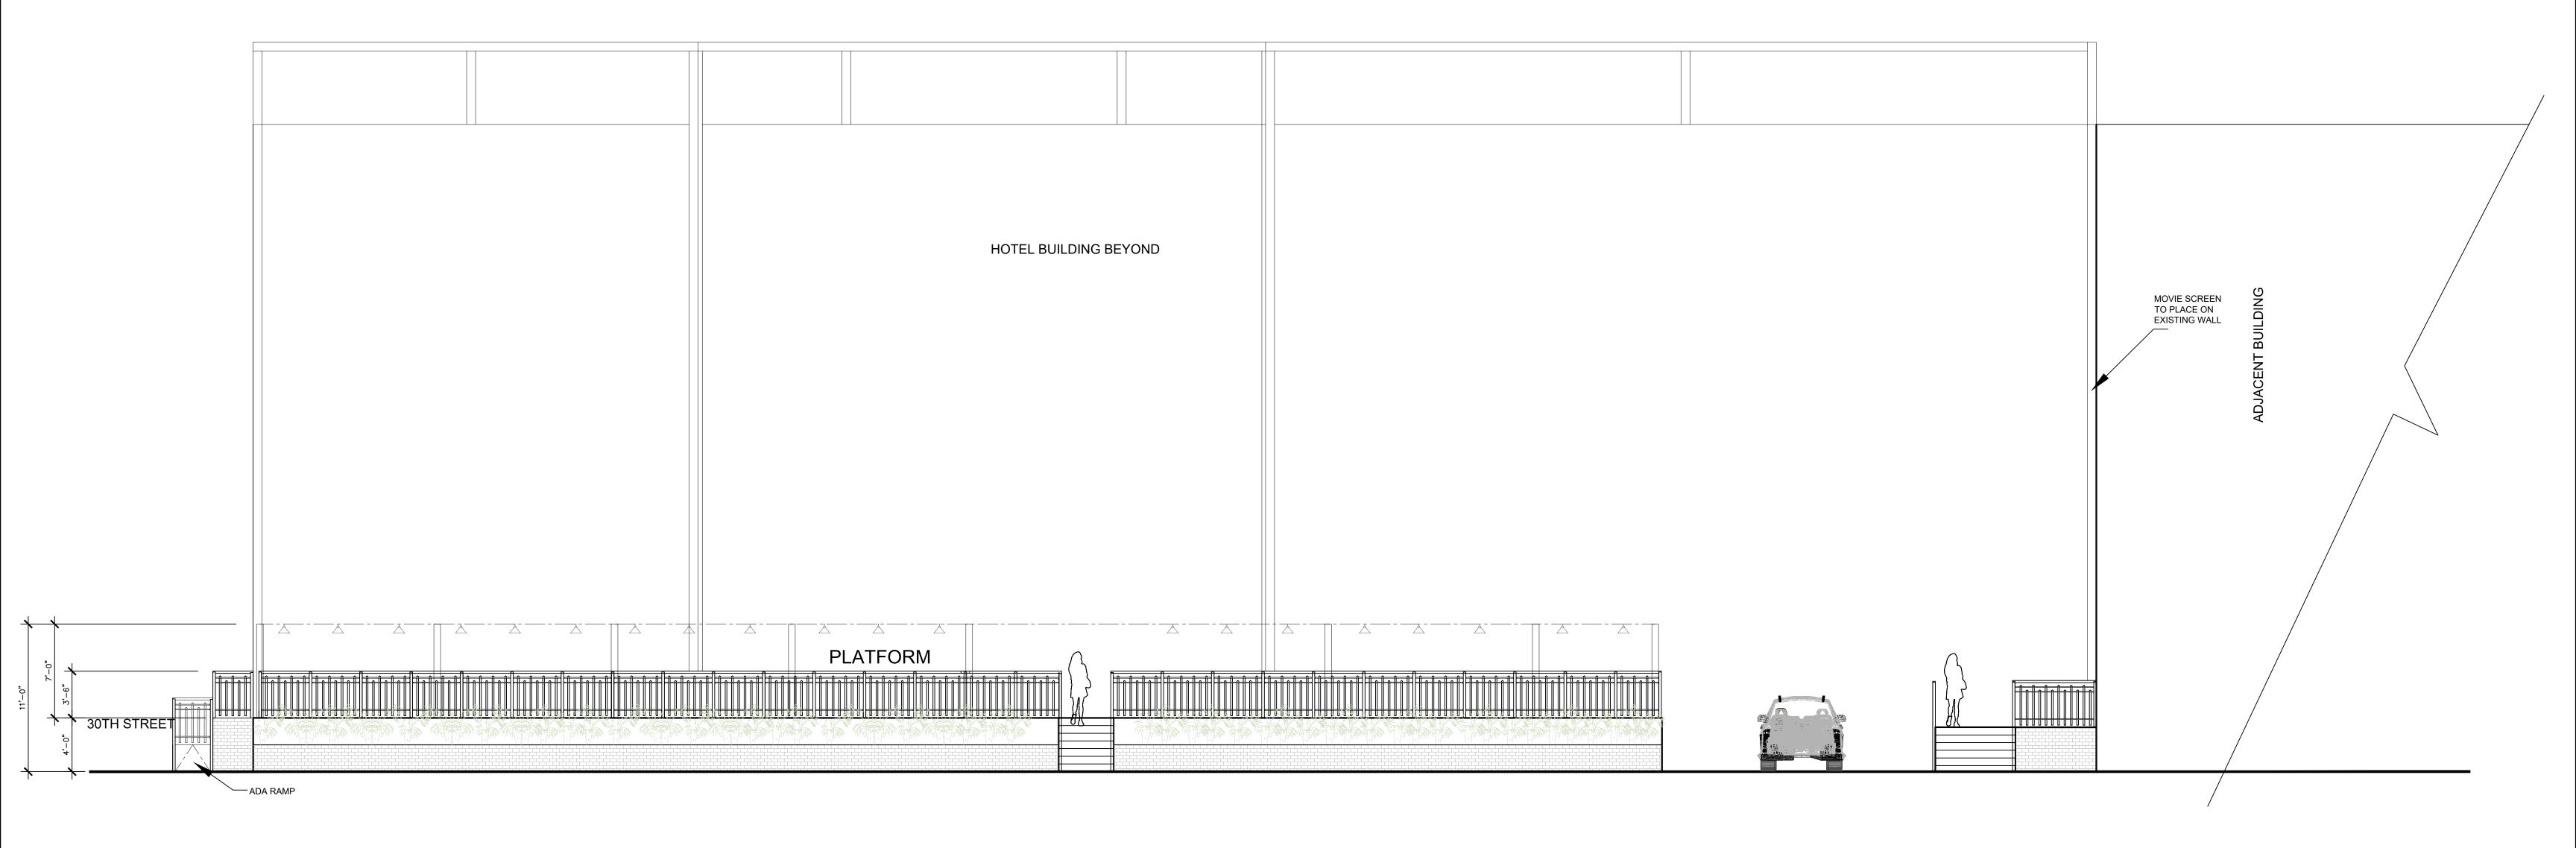

#### Our Proposal:

- \*300+ seat Patio Lounge on the platform space at the corner of 30th ST and M ST.
- \*High quality portable restrooms for men, women along with ADA compliant ramps and restrooms
- \*Beer, wine, spirits will be served with along with ZERO PROOF mock cocktails.
- \*Security will be available at all times for ID checks as well as for the safety of the patrons.
- \*Movies or Art installations will be projected on the westside wall on occasion. The audio will be provide by Audio Fetch app that transmits audio to you cell phone. No external speakers will be heard out on the street
- \*Hours will be restricted in compliance with ANC, BID and CAG suggestions.
- \* Food trucks will provide food.
- 1.map and satellite pictures are provided of 3000 M ST NW
- 2.Photos are attached clearly marked
- 3. We plan to open up as soon as we can get approval and permits
- 4.Clear route is marked for food trucks. There are curb cuts on both 30th & M St
- 5 Movie screen is 20 x 15 feet and is only the wall on the Westside building. No movie screen
- 6. Handrail details are attached
- 7. No repaying will occur or is necessary.
- 8. The reconditioning of the space will be all brought up to code by our Contractors. This includes the decking to be the same as used by Georgetown BID to extend the sidewalks. This was already approved by CFA. All other repair is clean up and brick point up.

Leasee: Villa Services, LLC.

Operator: TBD several interested

Contractor: Winmar Construction/Ace Construction

Legal: Andrew Kline: Veritas Law Firm

**Architect: Citadel Architects** 

HOTEL BUILDING 7 NEW TREX COMPOSITE DECKING OVER EXISTING CONCRETE PLATFORM NOTE: NO ACCESS TO THE HOTEL FROM REAR PLATFORM ALL EXISTING OPENINGS OF HOTEL'S REAR WALL TO BE SEALED OFF ADA TOILET MALE **CRANE PIT NEW MOBILE NEW FOOD TRUCK-1 NEW FOOD TRUCK-2 NEW FOOD TRUCK-3** BUIL **TOILETS** REAR LEVEL -(6'-0") 105'-0" MOVIE SCREEN TO PLACE ON EXISTING WALL 5 11 6 6 SIDEWALK SLOPE PLATFORM DRIVEWAY 60'-0" 32'-0" STREET LEVEL 0.00 SIDEWALK