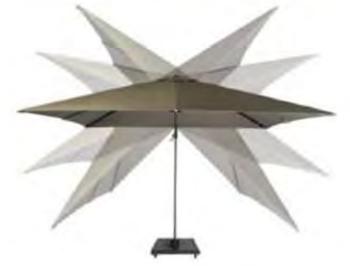

### **Parasol**

3m square garden Parasol The stands for the unique "Double twist and Tilt" system, rotates to a full 360 degrees.