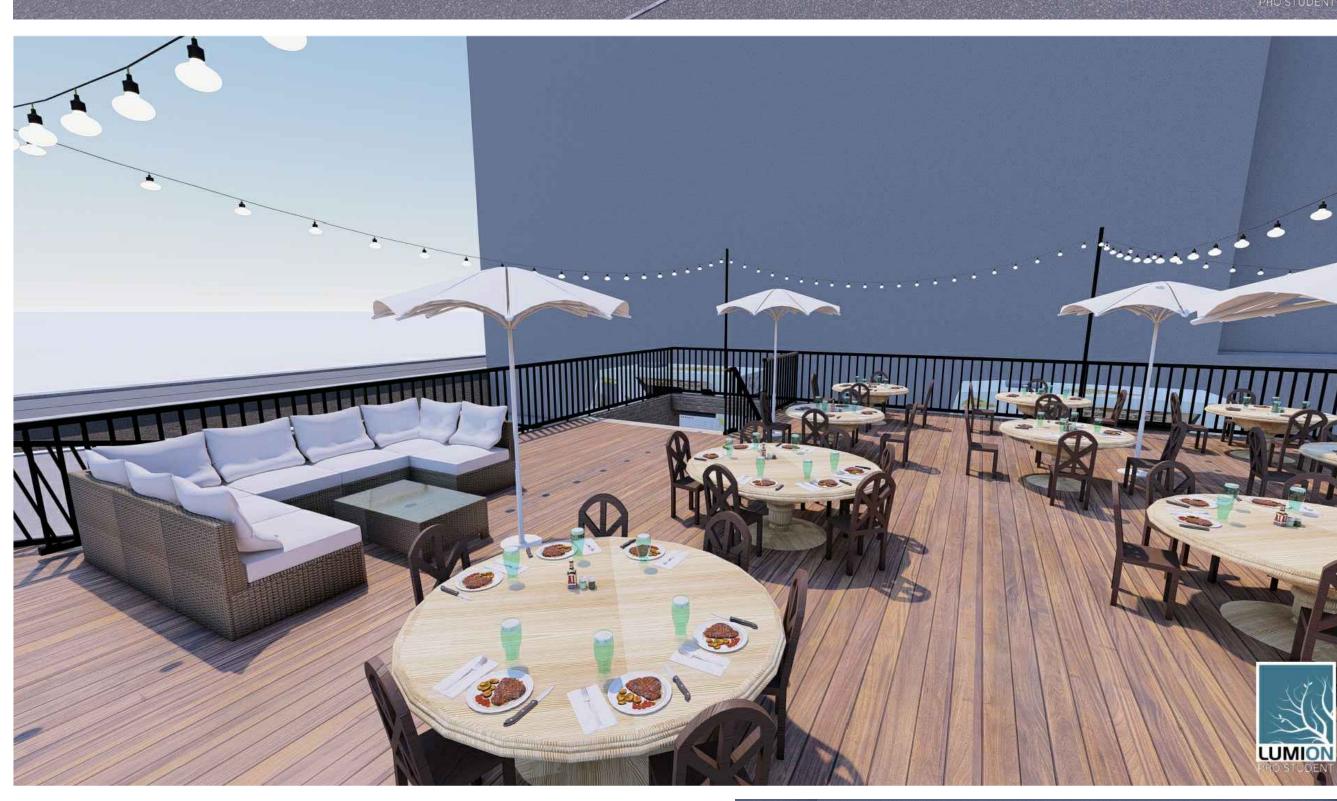

#### Our Proposal:

- \*300+ seat Patio Lounge on the platform space at the corner of 30th ST and M ST.
- \*High quality portable restrooms for men, women along with ADA compliant ramps and restrooms
- \*Beer, wine, spirits will be served with along with ZERO PROOF mock cocktails.
- \*Security will be available at all times for ID checks as well as for the safety of the patrons.
- \*Movies or Art installations will be projected on the westside wall on occasion. The audio will be provide by Audio Fetch app that transmits audio to you cell phone. No external speakers will be heard out on the street
- \*Hours will be restricted in compliance with ANC, BID and CAG suggestions.
- \* Food trucks will provide food.
- 1.map and satellite pictures are provided of 3000 M ST NW
- 2.Photos are attached clearly marked
- 3. We plan to open up as soon as we can get approval and permits
- 4.Clear route is marked for food trucks. There are curb cuts on both 30th & M St
- 5 Movie screen is 20 x 15 feet and is only the wall on the Westside building. No movie screen
- 6. Handrail details are attached
- 7. No repaying will occur or is necessary.
- 8. The reconditioning of the space will be all brought up to code by our Contractors. This includes the decking to be the same as used by Georgetown BID to extend the sidewalks. This was already approved by CFA. All other repair is clean up and brick point up.

## **Table dining Set**

modern outdoor patio dining set that offers trendy styling, clean lines, comfort and durability.

Table Height: 29 " 7 Piece

6 ft table with 6 chairs

### outdoor sofa set

The 7 Piece District Sofa Set. High-Density Polyethylene wicker.

### **Parasol**

3m square garden Parasol The stands for the unique "Double twist and Tilt" system, rotates to a full 360 degrees.

### **Out light**

Outdoor Light Poles for Lightweight String Lights.

Stainless Steel Anti-Rust Stand Holder LED Solar Hanging Bulbs. Railings around the platform with posts every 10 feet to habng string lights.