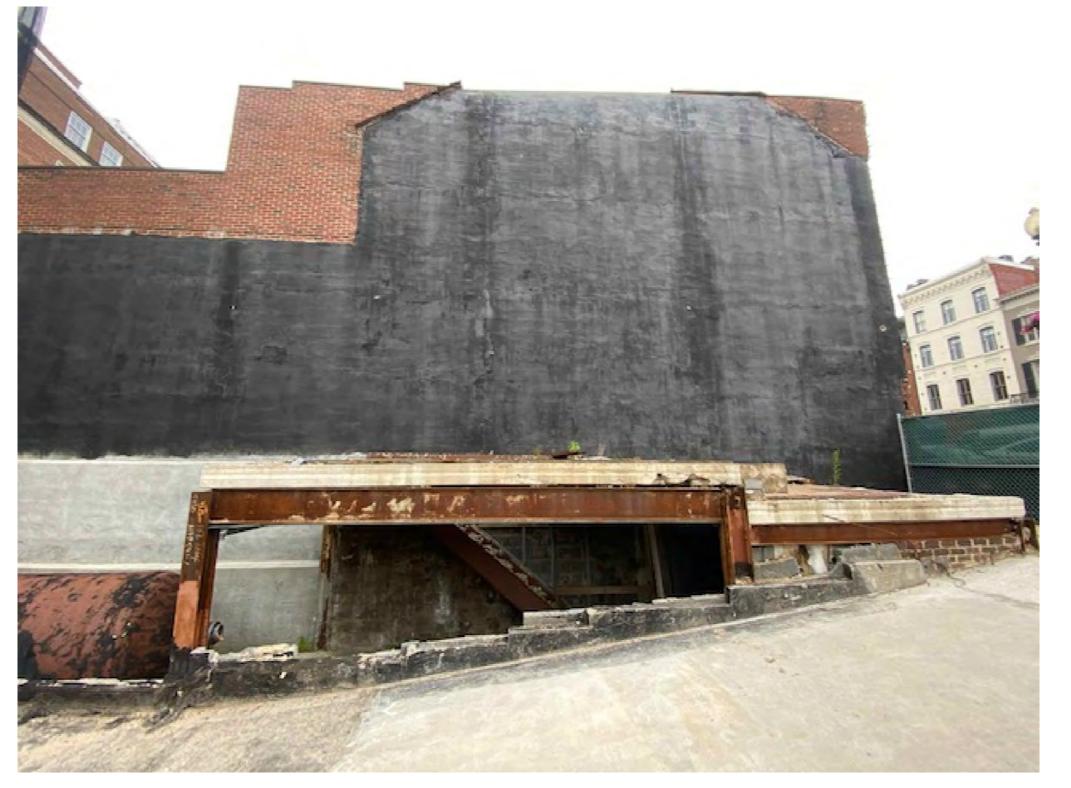

# Welcome sign

12' WELCOME

REAR OF PLATFORM

M ST Curb cut access for food trucks

West side wall where movies and art will be projected.

Front of Platform Ground viewpoint

East side of platform

Curb cut driveway access from 30th ST for food truck access

Top of platform

**A-9** 