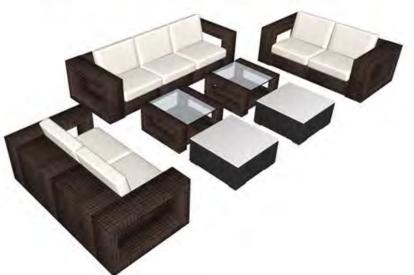

### outdoor sofa set

The 7 Piece District Sofa Set. High-Density Polyethylene wicker.