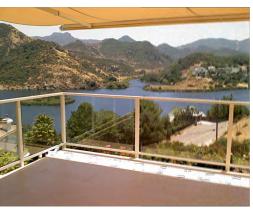

#### Our Proposal:

- \*300+ seat Patio Lounge on the platform space at the corner of 30th ST and M ST.
- \*High quality portable restrooms for men, women along with ADA compliant ramps and restrooms
- \*Beer, wine, spirits will be served with along with ZERO PROOF mock cocktails.
- \*Security will be available at all times for ID checks as well as for the safety of the patrons.
- \*Movies or Art installations will be projected on the westside wall on occasion. The audio will be provide by Audio Fetch app that transmits audio to you cell phone. No external speakers will be heard out on the street
- \*Hours will be restricted in compliance with ANC, BID and CAG suggestions.
- \* Food trucks will provide food.
- 1.map and satellite pictures are provided of 3000 M ST NW
- 2.Photos are attached clearly marked
- 3. We plan to open up as soon as we can get approval and permits
- 4.Clear route is marked for food trucks. There are curb cuts on both 30th & M St
- 5 Movie screen is 20 x 15 feet and is only the wall on the Westside building. No movie screen
- 6. Handrail details are attached
- 7. No repaying will occur or is necessary.
- 8. The reconditioning of the space will be all brought up to code by our Contractors. This includes the decking to be the same as used by Georgetown BID to extend the sidewalks. This was already approved by CFA. All other repair is clean up and brick point up.

Leasee: Villa Services, LLC.

Operator: TBD several interested

Contractor: Winmar Construction/Ace Construction

Legal: Andrew Kline: Veritas Law Firm

**Architect: Citadel Architects** 

HOTEL BUILDING 7 NEW TREX COMPOSITE DECKING OVER EXISTING CONCRETE PLATFORM NOTE: NO ACCESS TO THE HOTEL FROM REAR PLATFORM ALL EXISTING OPENINGS OF HOTEL'S REAR WALL TO BE SEALED OFF ADA TOILET MALE **CRANE PIT NEW MOBILE NEW FOOD TRUCK-1 NEW FOOD TRUCK-2 NEW FOOD TRUCK-3** BUIL **TOILETS** REAR LEVEL -(6'-0") 105'-0" MOVIE SCREEN TO PLACE ON EXISTING WALL 5 11 6 6 SIDEWALK SLOPE PLATFORM DRIVEWAY 60'-0" 32'-0" STREET LEVEL 0.00 SIDEWALK

# Welcome sign

12' WELCOME

REAR OF PLATFORM

M ST Curb cut access for food trucks

West side wall where movies and art will be projected.

Front of Platform Ground viewpoint

East side of platform

Curb cut driveway access from 30th ST for food truck access