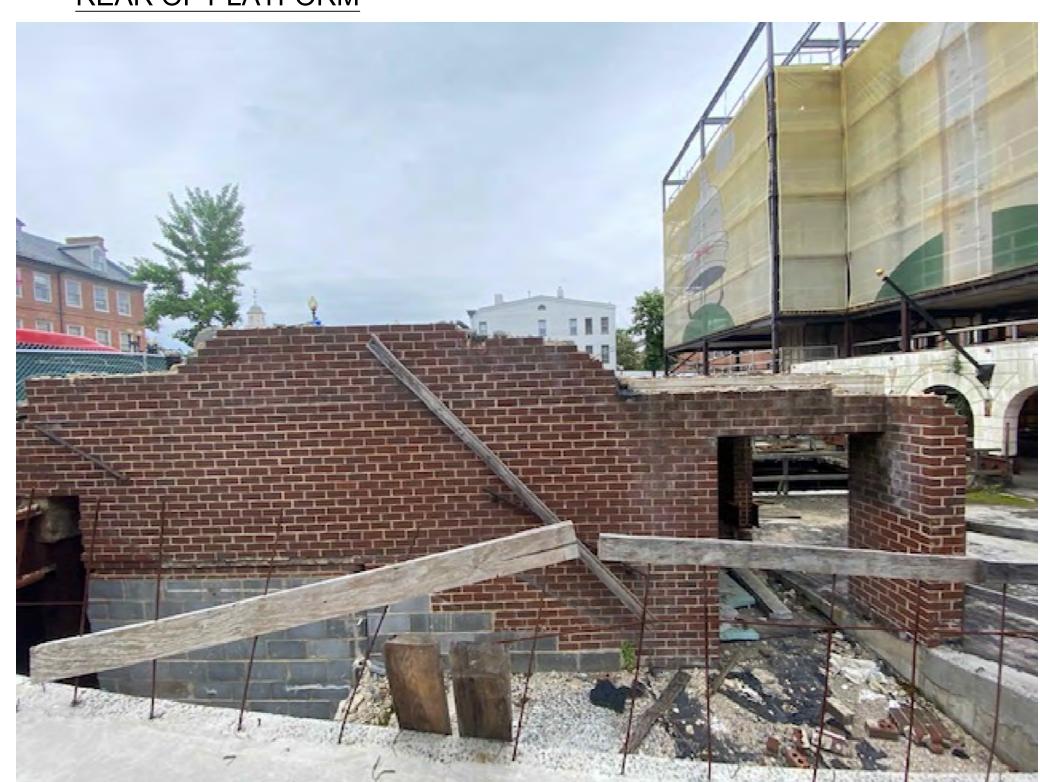

# Welcome sign

12' WELCOME

REAR OF PLATFORM

M ST Curb cut access for food trucks

West side wall where movies and art will be projected.

Front of Platform Ground viewpoint

East side of platform

Curb cut driveway access from 30th ST for food truck access