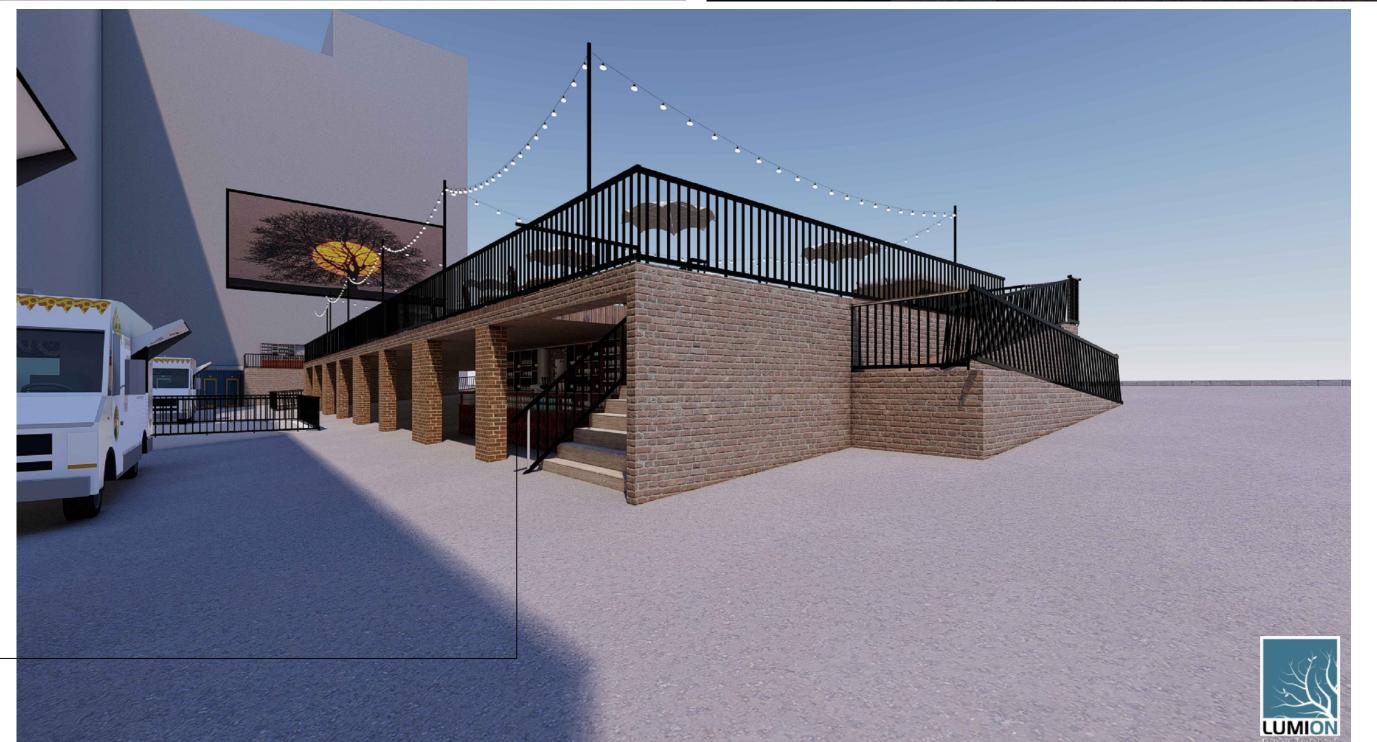

#### Our Proposal:

- \*300+ seat Patio Lounge on the platform space at the corner of 30th ST and M ST.
- \*High quality portable restrooms for men, women along with ADA compliant ramps and restrooms
- \*Beer, wine, spirits will be served with along with ZERO PROOF mock cocktails.
- \*Security will be available at all times for ID checks as well as for the safety of the patrons.
- \*Movies or Art installations will be projected on the westside wall on occasion. The audio will be provide by Audio Fetch app that transmits audio to you cell phone. No external speakers will be heard out on the street
- \*Hours will be restricted in compliance with ANC, BID and CAG suggestions.
- \* Food trucks will provide food.
- 1.map and satellite pictures are provided of 3000 M ST NW
- 2.Photos are attached clearly marked
- 3. We plan to open up as soon as we can get approval and permits
- 4.Clear route is marked for food trucks. There are curb cuts on both 30th & M St
- 5 Movie screen is 20 x 15 feet and is only the wall on the Westside building. No movie screen
- 6. Handrail details are attached
- 7. No repaying will occur or is necessary.
- 8. The reconditioning of the space will be all brought up to code by our Contractors. This includes the decking to be the same as used by Georgetown BID to extend the sidewalks. This was already approved by CFA. All other repair is clean up and brick point up.

# Welcome sign

12' WELCOME

REAR OF PLATFORM

M ST Curb cut access for food trucks

West side wall where movies and art will be projected.

Front of Platform Ground viewpoint

East side of platform

Curb cut driveway access from 30th ST for food truck access