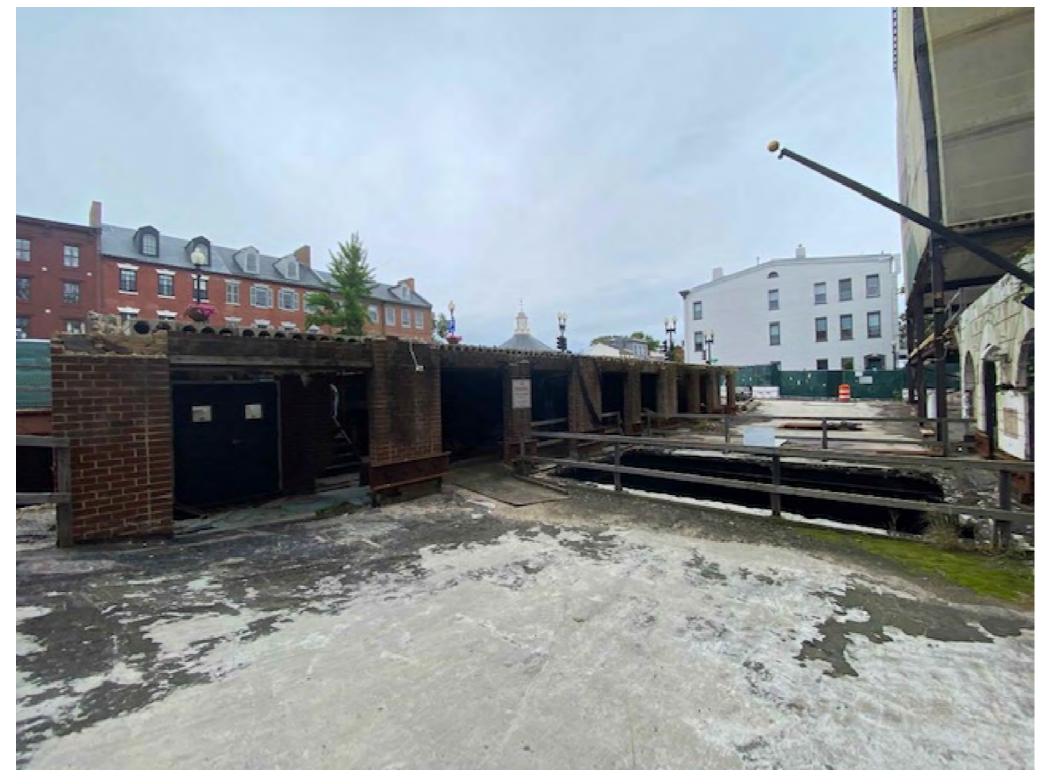

# Welcome sign

12' WELCOME

REAR OF PLATFORM

M ST Curb cut access for food trucks

West side wall where movies and art will be projected.

Front of Platform Ground viewpoint

East side of platform

Curb cut driveway access from 30th ST for food truck access

Top of platform

**A-9** 