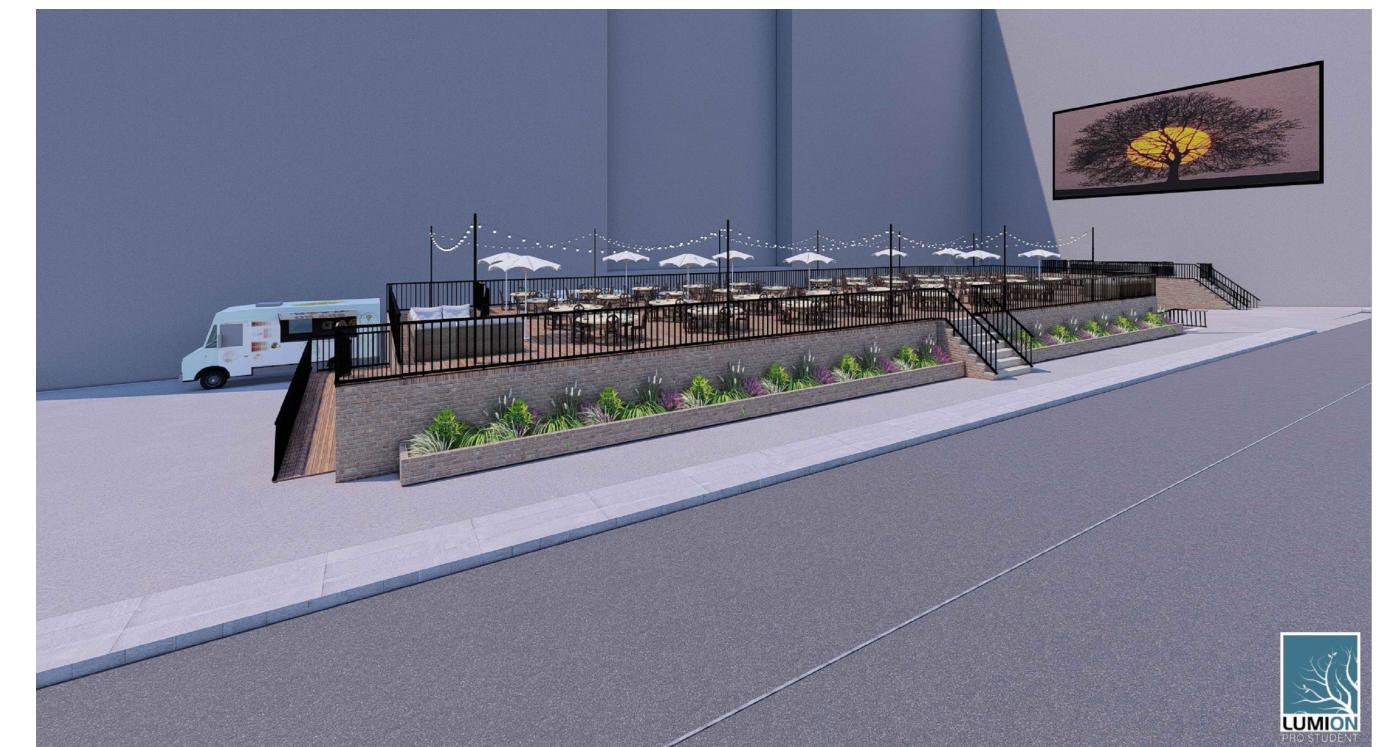

#### Our Proposal:

- \*300+ seat Patio Lounge on the platform space at the corner of 30th ST and M ST.
- \*High quality portable restrooms for men, women along with ADA compliant ramps and restrooms
- \*Beer, wine, spirits will be served with along with ZERO PROOF mock cocktails.
- \*Security will be available at all times for ID checks as well as for the safety of the patrons.
- \*Movies or Art installations will be projected on the westside wall on occasion. The audio will be provide by Audio Fetch app that transmits audio to you cell phone. No external speakers will be heard out on the street
- \*Hours will be restricted in compliance with ANC, BID and CAG suggestions.
- \* Food trucks will provide food.
- 1.map and satellite pictures are provided of 3000 M ST NW
- 2.Photos are attached clearly marked
- 3. We plan to open up as soon as we can get approval and permits
- 4.Clear route is marked for food trucks. There are curb cuts on both 30th & M St
- 5 Movie screen is 20 x 15 feet and is only the wall on the Westside building. No movie screen
- 6. Handrail details are attached
- 7. No repaying will occur or is necessary.
- 8. The reconditioning of the space will be all brought up to code by our Contractors. This includes the decking to be the same as used by Georgetown BID to extend the sidewalks. This was already approved by CFA. All other repair is clean up and brick point up.

Leasee: Villa Services, LLC.

Operator: TBD several interested

Contractor: Winmar Construction/Ace Construction

Legal: Andrew Kline: Veritas Law Firm

**Architect: Citadel Architects** 

HOTEL BUILDING 7 NEW TREX COMPOSITE DECKING OVER EXISTING CONCRETE PLATFORM NOTE: NO ACCESS TO THE HOTEL FROM REAR PLATFORM ALL EXISTING OPENINGS OF HOTEL'S REAR WALL TO BE SEALED OFF ADA TOILET MALE **CRANE PIT NEW MOBILE NEW FOOD TRUCK-1 NEW FOOD TRUCK-2 NEW FOOD TRUCK-3** BUIL **TOILETS** REAR LEVEL -(6'-0") 105'-0" MOVIE SCREEN TO PLACE ON EXISTING WALL 5 11 6 6 SIDEWALK SLOPE PLATFORM DRIVEWAY 60'-0" 32'-0" STREET LEVEL 0.00 SIDEWALK

M STREET

M STREET

M STREET

SEATING AREA ELEVATION

SCALE: 3/16"=1'-0"

### 

SEATING AREA ELEVATION
SCALE: 3/16"=1'-0"

A-5