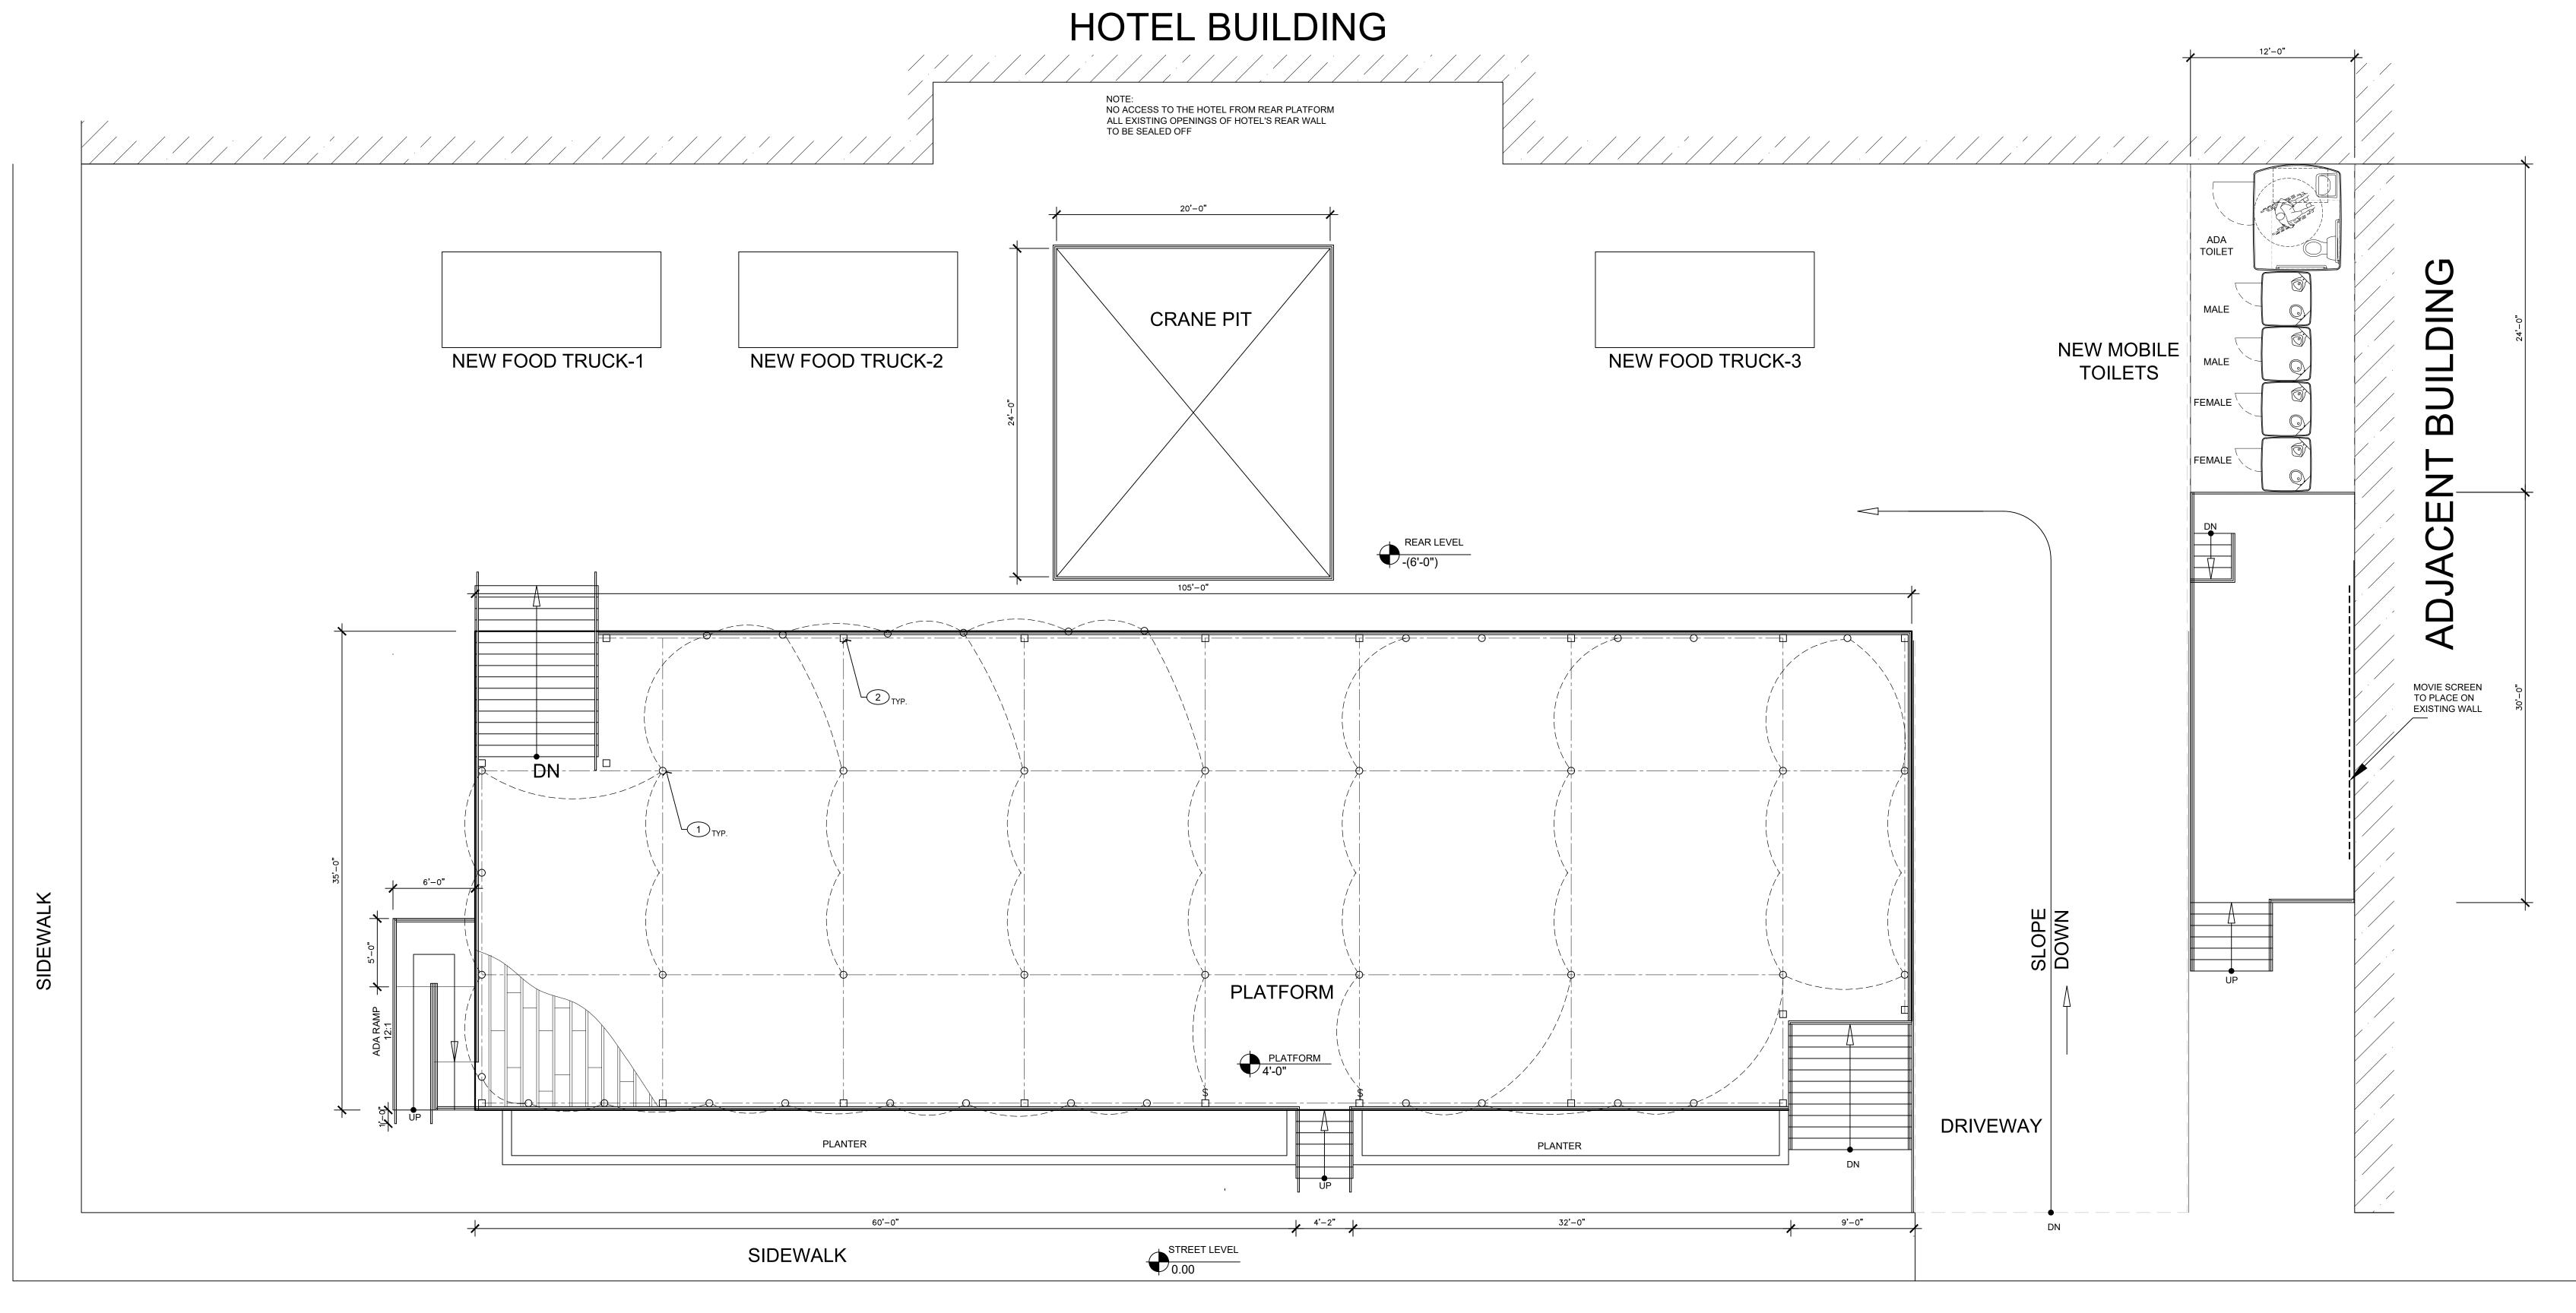

#### Our Proposal:

- \*300+ seat Patio Lounge on the platform space at the corner of 30th ST and M ST.
- \*High quality portable restrooms for men, women along with ADA compliant ramps and restrooms
- \*Beer, wine, spirits will be served with along with ZERO PROOF mock cocktails.
- \*Security will be available at all times for ID checks as well as for the safety of the patrons.
- \*Movies or Art installations will be projected on the westside wall on occasion. The audio will be provide by Audio Fetch app that transmits audio to you cell phone. No external speakers will be heard out on the street
- \*Hours will be restricted in compliance with ANC, BID and CAG suggestions.
- \* Food trucks will provide food.
- 1.map and satellite pictures are provided of 3000 M ST NW
- 2.Photos are attached clearly marked
- 3. We plan to open up as soon as we can get approval and permits
- 4.Clear route is marked for food trucks. There are curb cuts on both 30th & M St
- 5 Movie screen is 20 x 15 feet and is only the wall on the Westside building. No movie screen
- 6. Handrail details are attached
- 7. No repaying will occur or is necessary.
- 8. The reconditioning of the space will be all brought up to code by our Contractors. This includes the decking to be the same as used by Georgetown BID to extend the sidewalks. This was already approved by CFA. All other repair is clean up and brick point up.

### **Out light**

Outdoor Light Poles for Lightweight String Lights.

Stainless Steel Anti-Rust Stand Holder LED Solar Hanging Bulbs. Railings around the platform with posts every 10 feet to habng string lights.