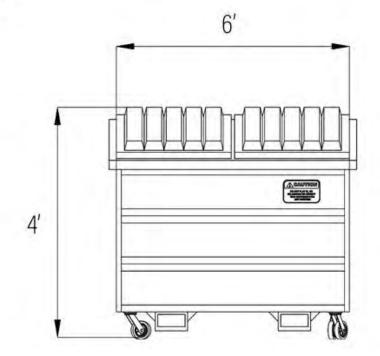

## Trash can (Dumpster)

6 feet long by 3.5 feet wide by 4 feet high. The dumpster is moveable by one person and can easily be rolled down a driveway. Black cover and blue body.