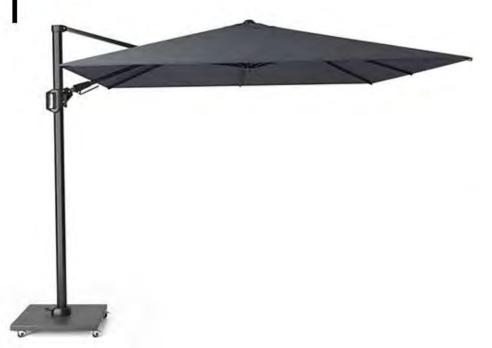

### **Parasol**

3m square garden Parasol The stands for the unique "Double twist and Tilt" system, rotates to a full 360 degrees.