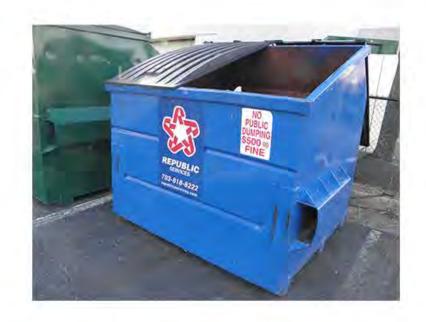

## Trash can (Dumpster)

6 feet long by 3.5 feet wide by 4 feet high. The dumpster is moveable by one person and can easily be rolled down a driveway. Black cover and blue body.