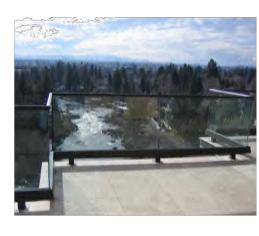

#### GLASS RAILING

CABLE RAILING

PICKET RAILING

railing for properties that are view-oriented. Glass railings give buildings a sophisticated appeal. Our various systems will accept any 1/4" or 3/8" clear or tinted glass infill options. Glass railings also serve as effective wind barriers, further enhancing the outdoor balcony environment.

#### STRUCTURAL GLASS RAILING

POOL SURROUNDS / TECHWALL

Structural glass railing incorporates an aluminum base with 1/2'' thick, tempered glass panels. Since the glass panels are structural, this system does not require vertical support posts. This is the most elegant of all glass railing systems. This system is engineered for hurricane zones and our newest design allows rain water to flow under the glass base.