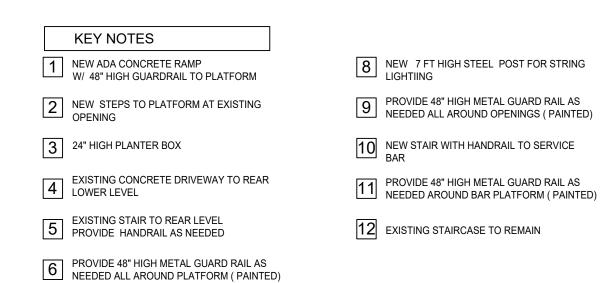

#### Our Proposal:

- \*300+ seat Patio Lounge on the platform space at the corner of 30th ST and M ST.
- \*High quality portable restrooms for men, women along with ADA compliant ramps and restrooms
- \*Beer, wine, spirits will be served with along with ZERO PROOF mock cocktails.
- \*Security will be available at all times for ID checks as well as for the safety of the patrons.
- \*Movies or Art installations will be projected on the westside wall on occasion. The audio will be provide by Audio Fetch app that transmits audio to you cell phone. No external speakers will be heard out on the street
- \*Hours will be restricted in compliance with ANC, BID and CAG suggestions.
- \* Food trucks will provide food.
- 1.map and satellite pictures are provided of 3000 M ST NW
- 2.Photos are attached clearly marked
- 3. We plan to open up as soon as we can get approval and permits
- 4.Clear route is marked for food trucks. There are curb cuts on both 30th & M St
- 5 Movie screen is 20 x 15 feet and is only the wall on the Westside building. No movie screen
- 6. Handrail details are attached
- 7. No repaying will occur or is necessary.
- 8. The reconditioning of the space will be all brought up to code by our Contractors. This includes the decking to be the same as used by Georgetown BID to extend the sidewalks. This was already approved by CFA. All other repair is clean up and brick point up.