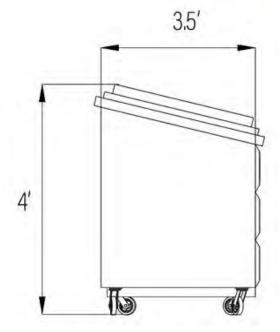

## Trash can (Dumpster)

6 feet long by 3.5 feet wide by 4 feet high. The dumpster is moveable by one person and can easily be rolled down a driveway. Black cover and blue body.