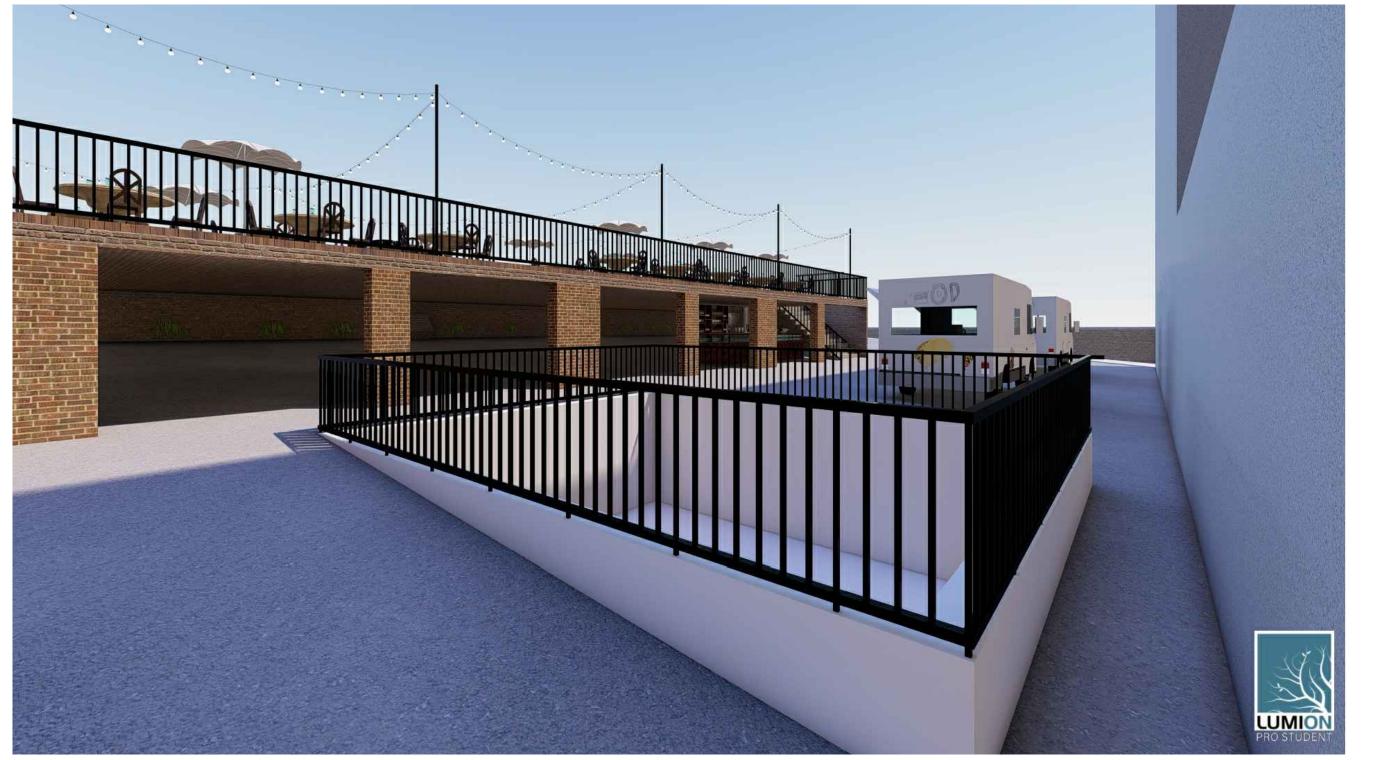

#### Our Proposal:

- \*300+ seat Patio Lounge on the platform space at the corner of 30th ST and M ST.
- \*High quality portable restrooms for men, women along with ADA compliant ramps and restrooms
- \*Beer, wine, spirits will be served with along with ZERO PROOF mock cocktails.
- \*Security will be available at all times for ID checks as well as for the safety of the patrons.
- \*Movies or Art installations will be projected on the westside wall on occasion. The audio will be provide by Audio Fetch app that transmits audio to you cell phone. No external speakers will be heard out on the street
- \*Hours will be restricted in compliance with ANC, BID and CAG suggestions.
- \* Food trucks will provide food.
- 1.map and satellite pictures are provided of 3000 M ST NW
- 2.Photos are attached clearly marked
- 3. We plan to open up as soon as we can get approval and permits
- 4.Clear route is marked for food trucks. There are curb cuts on both 30th & M St
- 5 Movie screen is 20 x 15 feet and is only the wall on the Westside building. No movie screen
- 6. Handrail details are attached
- 7. No repaying will occur or is necessary.
- 8. The reconditioning of the space will be all brought up to code by our Contractors. This includes the decking to be the same as used by Georgetown BID to extend the sidewalks. This was already approved by CFA. All other repair is clean up and brick point up.

# Welcome sign

12' WELCOME

REAR OF PLATFORM

M ST Curb cut access for food trucks

West side wall where movies and art will be projected.

Front of Platform Ground viewpoint

East side of platform

Curb cut driveway access from 30th ST for food truck access