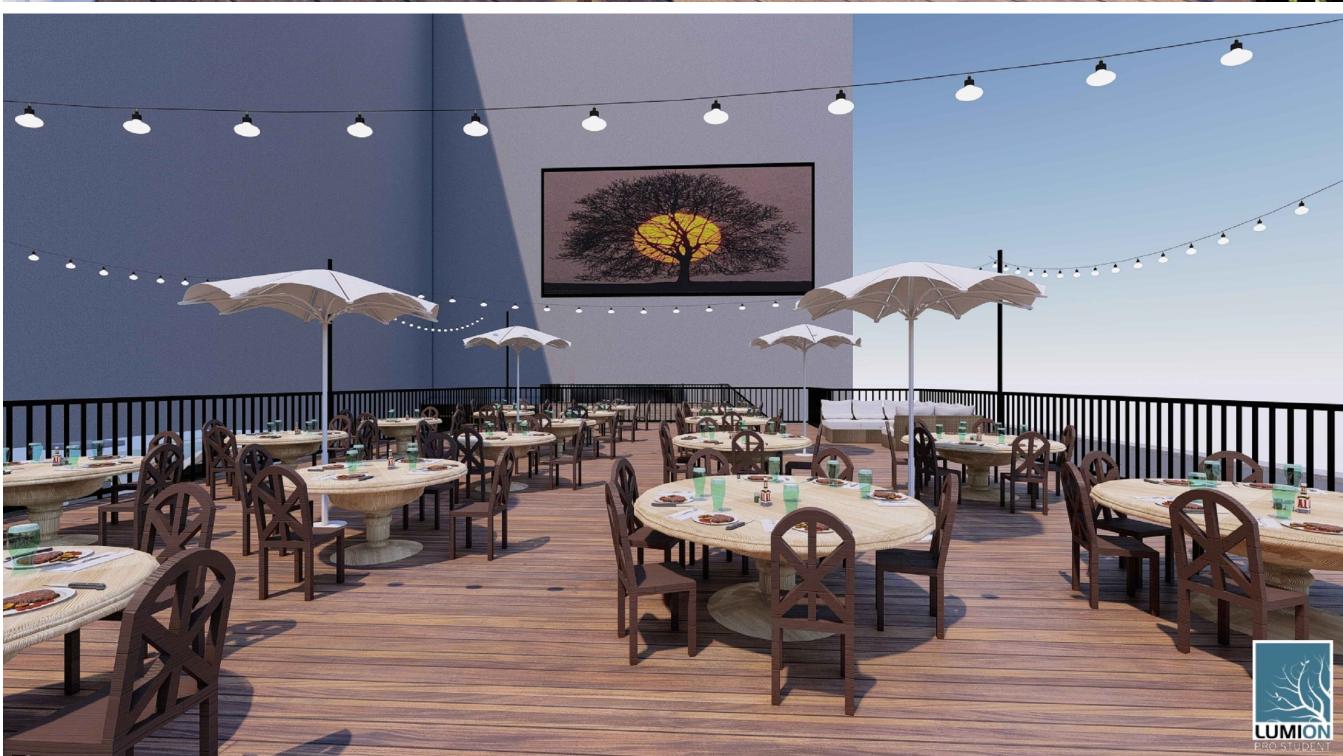

#### Our Proposal:

- \*300+ seat Patio Lounge on the platform space at the corner of 30th ST and M ST.
- \*High quality portable restrooms for men, women along with ADA compliant ramps and restrooms
- \*Beer, wine, spirits will be served with along with ZERO PROOF mock cocktails.
- \*Security will be available at all times for ID checks as well as for the safety of the patrons.
- \*Movies or Art installations will be projected on the westside wall on occasion. The audio will be provide by Audio Fetch app that transmits audio to you cell phone. No external speakers will be heard out on the street
- \*Hours will be restricted in compliance with ANC, BID and CAG suggestions.
- \* Food trucks will provide food.
- 1.map and satellite pictures are provided of 3000 M ST NW
- 2.Photos are attached clearly marked
- 3. We plan to open up as soon as we can get approval and permits
- 4.Clear route is marked for food trucks. There are curb cuts on both 30th & M St
- 5 Movie screen is 20 x 15 feet and is only the wall on the Westside building. No movie screen
- 6. Handrail details are attached
- 7. No repaying will occur or is necessary.
- 8. The reconditioning of the space will be all brought up to code by our Contractors. This includes the decking to be the same as used by Georgetown BID to extend the sidewalks. This was already approved by CFA. All other repair is clean up and brick point up.

### **Parasol**

3m square garden Parasol The stands for the unique "Double twist and Tilt" system, rotates to a full 360 degrees.

### **Out light**

Outdoor Light Poles for Lightweight String Lights.

Stainless Steel Anti-Rust Stand Holder LED Solar Hanging Bulbs. Railings around the platform with posts every 10 feet to habng string lights.

# Welcome sign

12' WELCOME

REAR OF PLATFORM

M ST Curb cut access for food trucks

West side wall where movies and art will be projected.

Front of Platform Ground viewpoint

East side of platform

Curb cut driveway access from 30th ST for food truck access