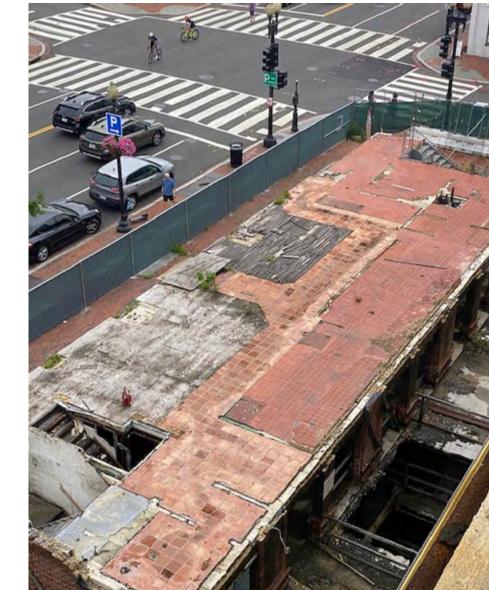

#### 3000 M ST NW Patio Lounge Proposal

For far too long the space at 3000 M St NW has been neglected and been an eyesore in our otherwise historic and beautiful neighborhood. I am a 20-year home owner and resident of Georgetown, I feel it's time something was done about it. The site needs to be activated back for economic prosperity and neighborhood vitality. We have been in talks with Thor Equities for over a year now to activate this site. Thor Equities is on board with this plan.

We propose to open a Patio Lounge at the site in front of the former Latham hotel. The business hours will be determined by the desires of the ANC, CAG, Georgetown BID and the operators.

#### Our Proposal:

- \*300+ seat Patio Lounge on the platform space at the corner of 30th ST and M ST.
- \*High quality portable restrooms for men, women along with ADA compliant ramps and restrooms
- \*Beer, wine, spirits will be served with along with ZERO PROOF mock cocktails.
- \*Security will be available at all times for ID checks as well as for the safety of the patrons.
- \*Movies or Art installations will be projected on the westside wall on occasion. The audio will be provide by Audio Fetch app that transmits audio to you cell phone. No external speakers will be heard out on the street
- \*Hours will be restricted in compliance with ANC, BID and CAG suggestions.
- \* Food trucks will provide food.
- 1.map and satellite pictures are provided of 3000 M ST NW
- 2.Photos are attached clearly marked
- 3. We plan to open up as soon as we can get approval and permits
- 4.Clear route is marked for food trucks. There are curb cuts on both 30th & M St
- 5 Movie screen is 20 x 15 feet and is only the wall on the Westside building. No movie screen
- 6. Handrail details are attached
- 7. No repaying will occur or is necessary.
- 8. The reconditioning of the space will be all brought up to code by our Contractors. This includes the decking to be the same as used by Georgetown BID to extend the sidewalks. This was already approved by CFA. All other repair is clean up and brick point up.