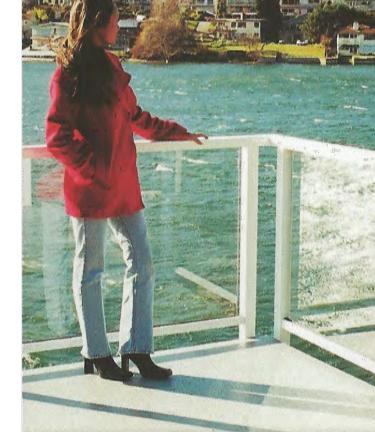

#### GLASS RAILING

CABLE RAILING

PICKET RAILING

railing for properties that are view-oriented. Glass railings give buildings a sophisticated appeal. Our various systems will accept any 1/4" or 3/8" clear or tinted glass infill options. Glass railings also serve as effective wind barriers, further enhancing the outdoor balcony environment.

#### STRUCTURAL GLASS RAILING

POOL SURROUNDS / TECHWALL

Structural glass railing incorporates an aluminum base with 1/2'' thick, tempered glass panels. Since the glass panels are structural, this system does not require vertical support posts. This is the most elegant of all glass railing systems. This system is engineered for hurricane zones and our newest design allows rain water to flow under the glass base.