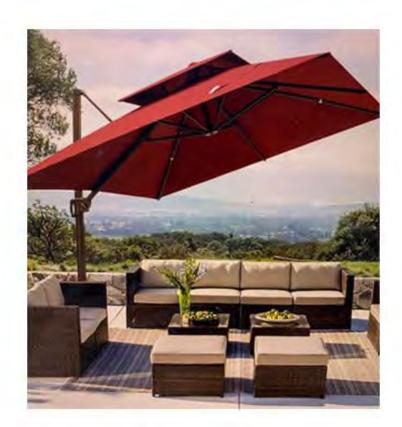

### **Parasol**

3m square garden Parasol The stands for the unique "Double twist and Tilt" system, rotates to a full 360 degrees.