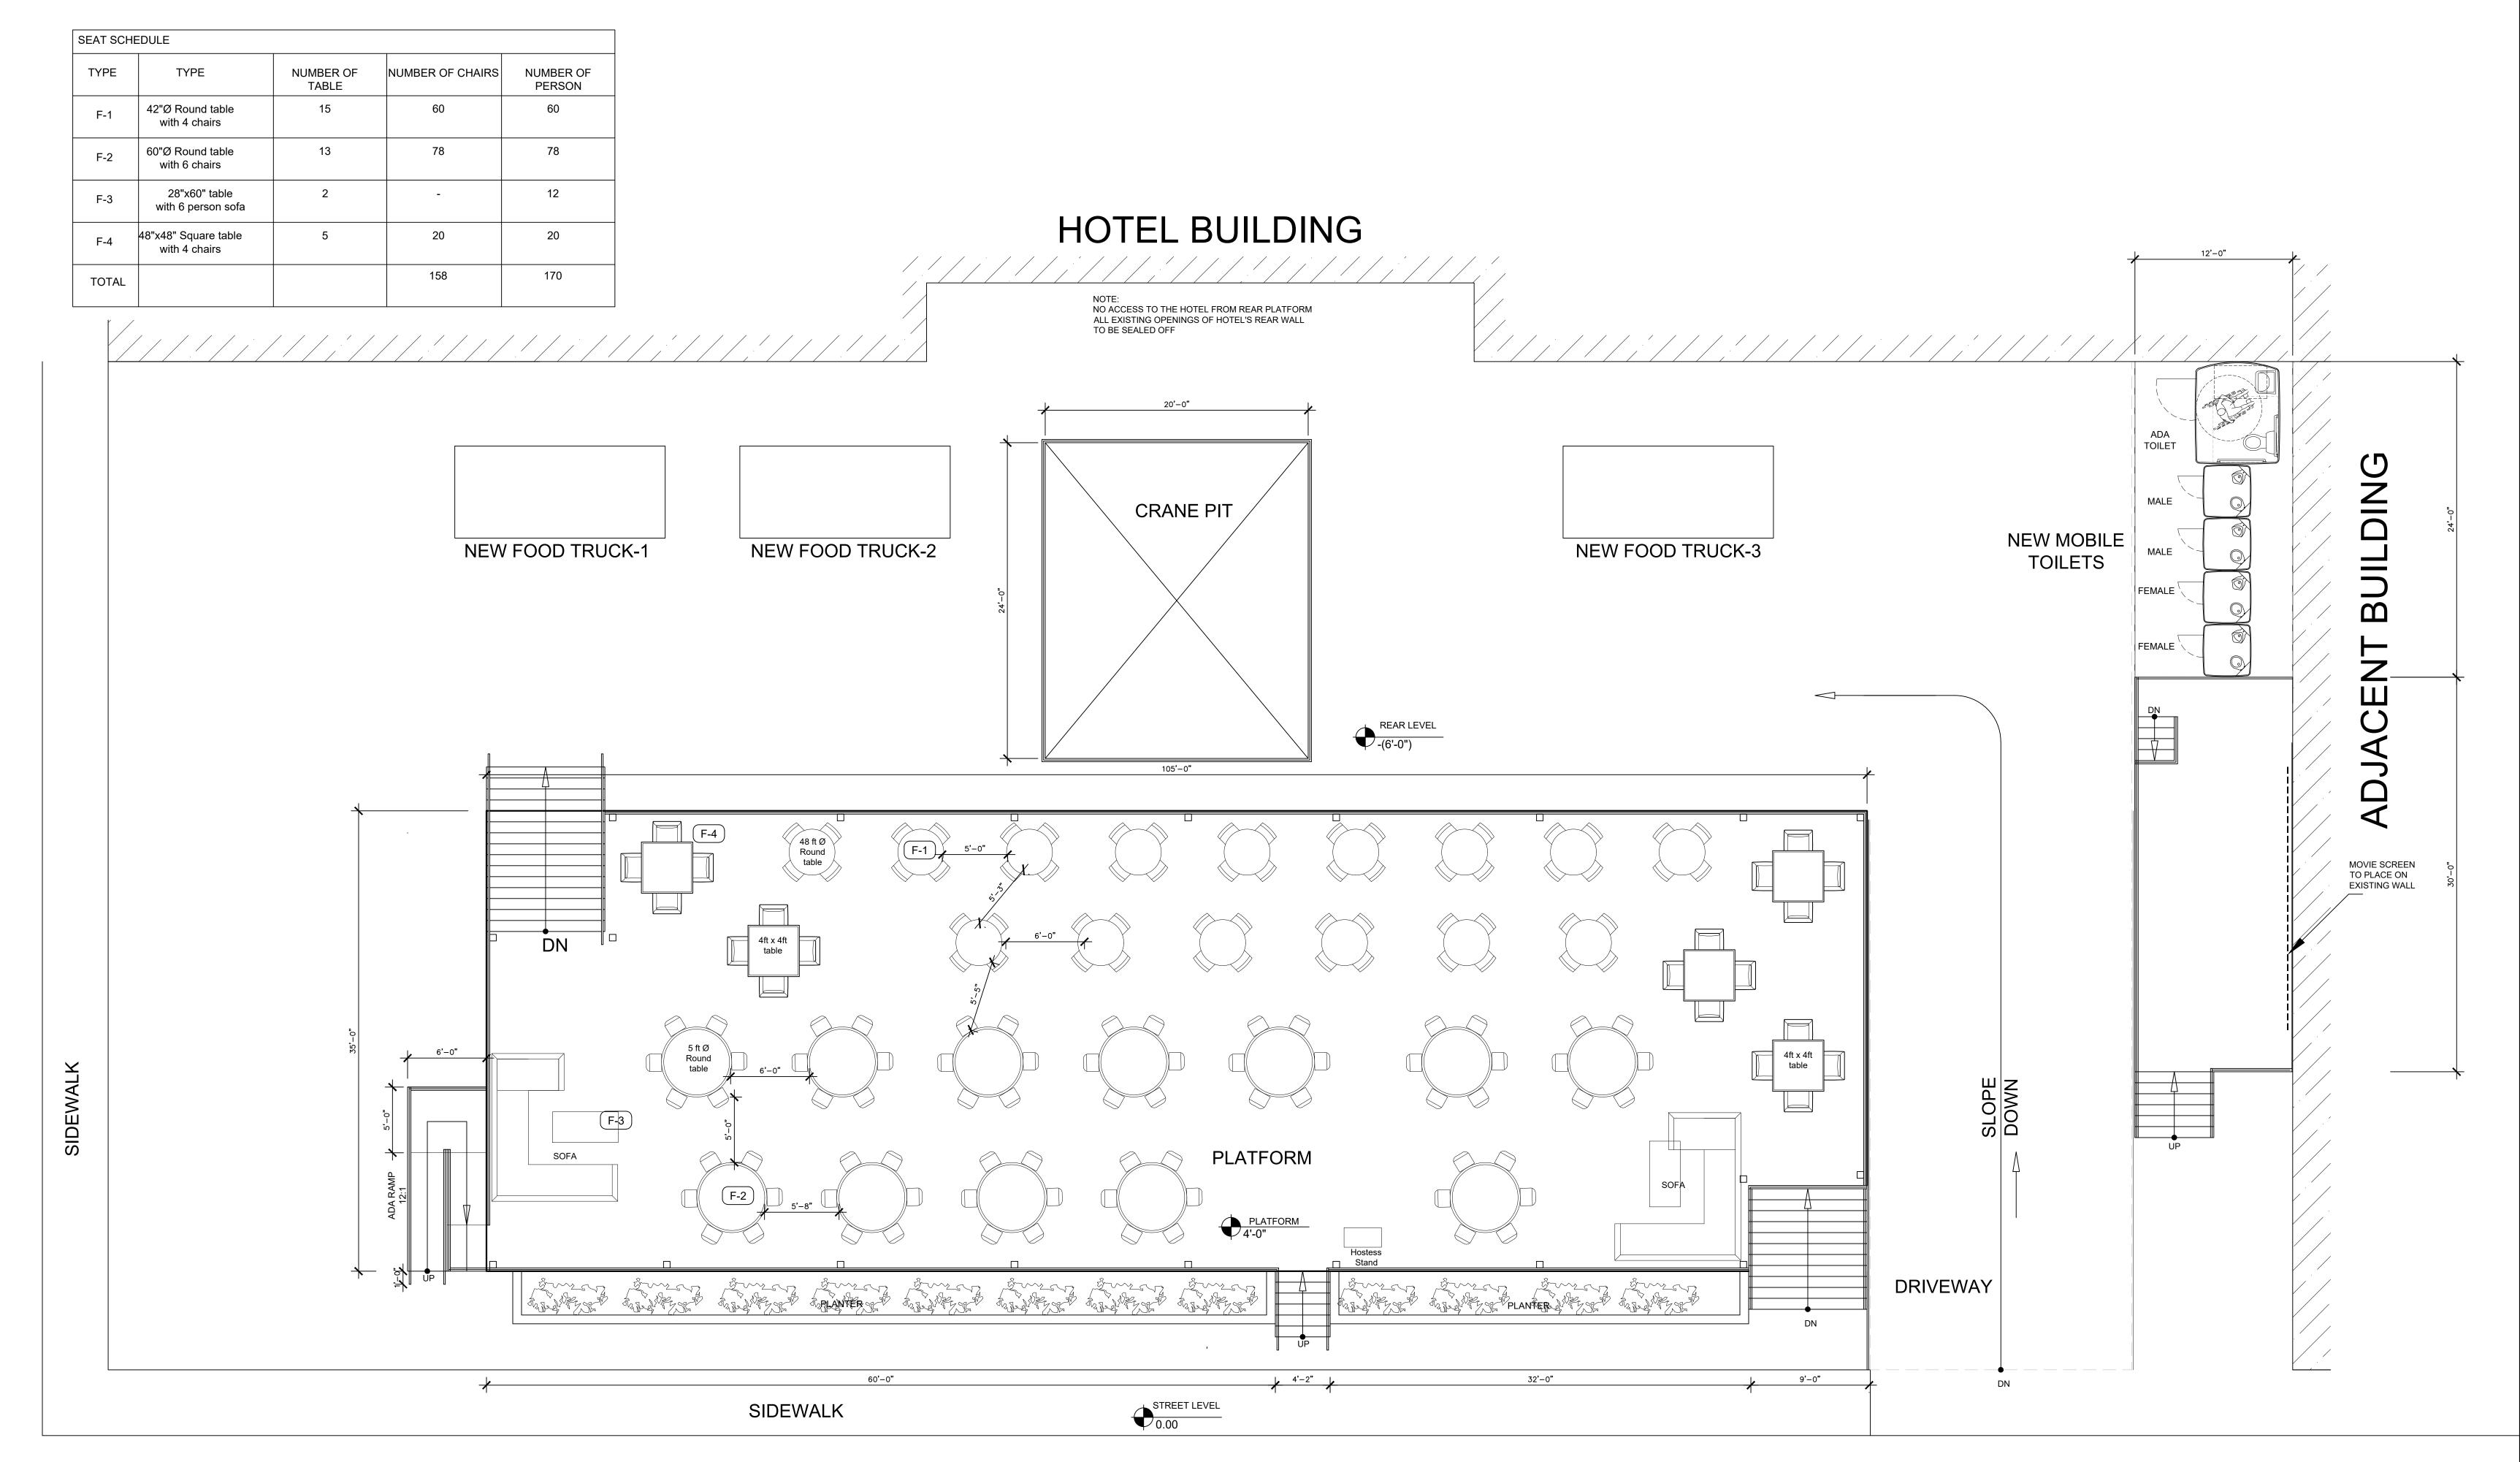

#### Our Proposal:

- \*300+ seat Patio Lounge on the platform space at the corner of 30th ST and M ST.
- \*High quality portable restrooms for men, women along with ADA compliant ramps and restrooms
- \*Beer, wine, spirits will be served with along with ZERO PROOF mock cocktails.
- \*Security will be available at all times for ID checks as well as for the safety of the patrons.
- \*Movies or Art installations will be projected on the westside wall on occasion. The audio will be provide by Audio Fetch app that transmits audio to you cell phone. No external speakers will be heard out on the street
- \*Hours will be restricted in compliance with ANC, BID and CAG suggestions.
- \* Food trucks will provide food.
- 1.map and satellite pictures are provided of 3000 M ST NW
- 2.Photos are attached clearly marked
- 3. We plan to open up as soon as we can get approval and permits
- 4.Clear route is marked for food trucks. There are curb cuts on both 30th & M St
- 5 Movie screen is 20 x 15 feet and is only the wall on the Westside building. No movie screen
- 6. Handrail details are attached
- 7. No repaying will occur or is necessary.
- 8. The reconditioning of the space will be all brought up to code by our Contractors. This includes the decking to be the same as used by Georgetown BID to extend the sidewalks. This was already approved by CFA. All other repair is clean up and brick point up.

Leasee: Villa Services, LLC.

Operator: TBD several interested

Contractor: Winmar Construction/Ace Construction

Legal: Andrew Kline: Veritas Law Firm

**Architect: Citadel Architects** 

HOTEL BUILDING 7 NEW TREX COMPOSITE DECKING OVER EXISTING CONCRETE PLATFORM NOTE: NO ACCESS TO THE HOTEL FROM REAR PLATFORM ALL EXISTING OPENINGS OF HOTEL'S REAR WALL TO BE SEALED OFF ADA TOILET MALE **CRANE PIT NEW MOBILE NEW FOOD TRUCK-1 NEW FOOD TRUCK-2 NEW FOOD TRUCK-3** BUIL **TOILETS** REAR LEVEL -(6'-0") 105'-0" MOVIE SCREEN TO PLACE ON EXISTING WALL 5 11 6 6 SIDEWALK SLOPE PLATFORM DRIVEWAY 60'-0" 32'-0" STREET LEVEL 0.00 SIDEWALK