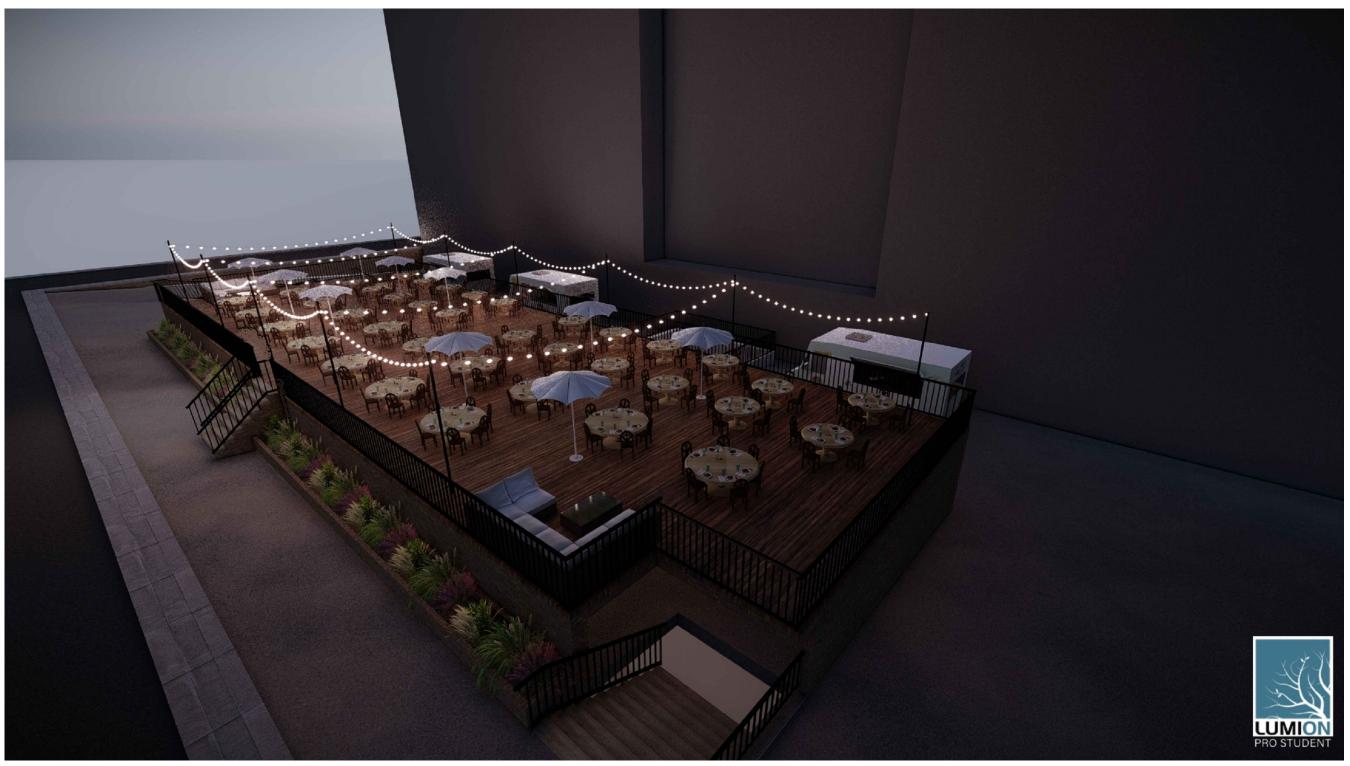

#### Our Proposal:

- \*300+ seat Patio Lounge on the platform space at the corner of 30th ST and M ST.
- \*High quality portable restrooms for men, women along with ADA compliant ramps and restrooms
- \*Beer, wine, spirits will be served with along with ZERO PROOF mock cocktails.
- \*Security will be available at all times for ID checks as well as for the safety of the patrons.
- \*Movies or Art installations will be projected on the westside wall on occasion. The audio will be provide by Audio Fetch app that transmits audio to you cell phone. No external speakers will be heard out on the street
- \*Hours will be restricted in compliance with ANC, BID and CAG suggestions.
- \* Food trucks will provide food.
- 1.map and satellite pictures are provided of 3000 M ST NW
- 2.Photos are attached clearly marked
- 3. We plan to open up as soon as we can get approval and permits
- 4.Clear route is marked for food trucks. There are curb cuts on both 30th & M St
- 5 Movie screen is 20 x 15 feet and is only the wall on the Westside building. No movie screen
- 6. Handrail details are attached
- 7. No repaying will occur or is necessary.
- 8. The reconditioning of the space will be all brought up to code by our Contractors. This includes the decking to be the same as used by Georgetown BID to extend the sidewalks. This was already approved by CFA. All other repair is clean up and brick point up.

### **Out light**

Outdoor Light Poles for Lightweight String Lights.

Stainless Steel Anti-Rust Stand Holder LED Solar Hanging Bulbs. Railings around the platform with posts every 10 feet to habng string lights.

# Welcome sign

12' WELCOME

REAR OF PLATFORM

M ST Curb cut access for food trucks

West side wall where movies and art will be projected.

Front of Platform Ground viewpoint

East side of platform

Curb cut driveway access from 30th ST for food truck access