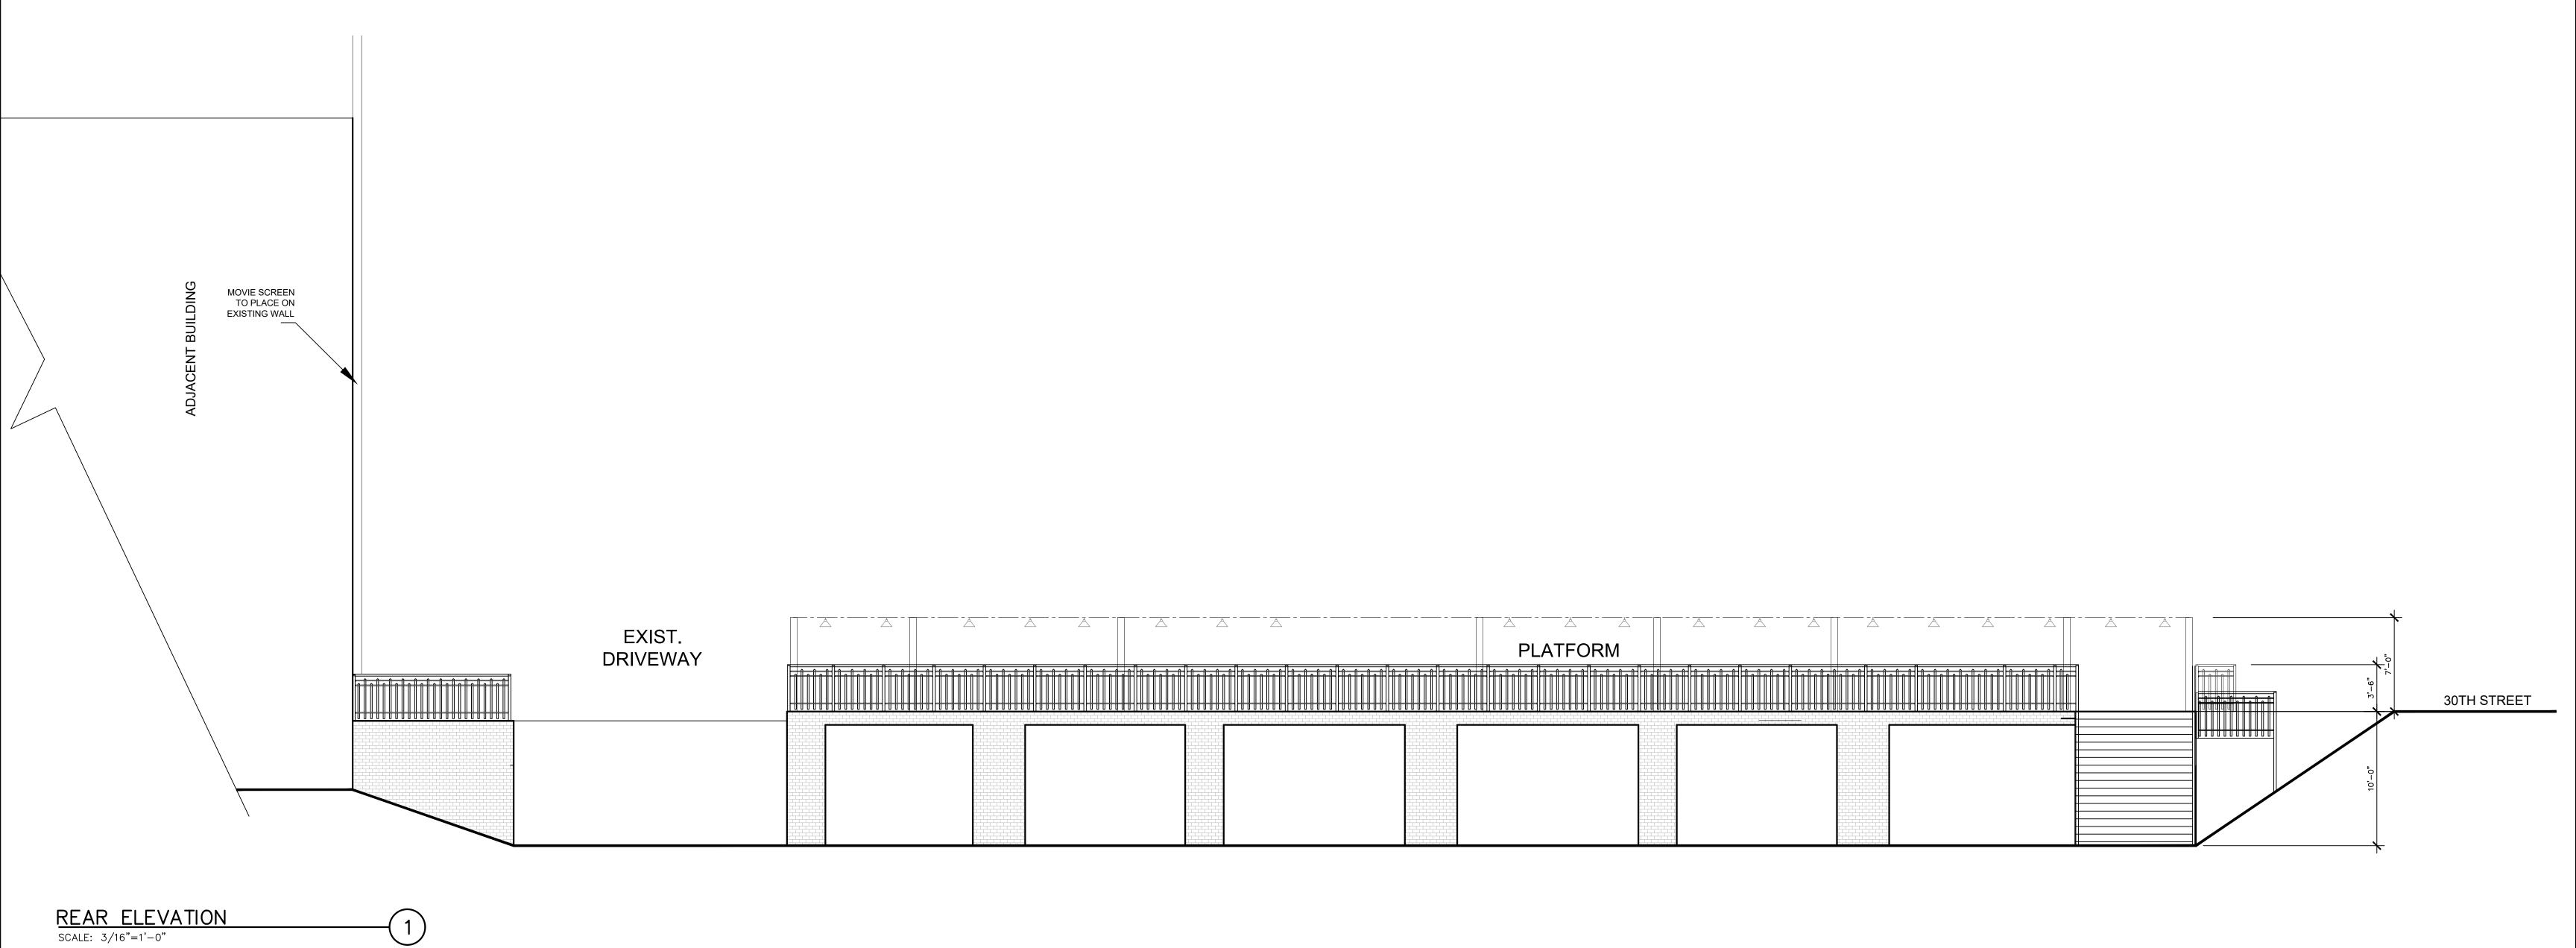

#### Our Proposal:

- \*300+ seat Patio Lounge on the platform space at the corner of 30th ST and M ST.
- \*High quality portable restrooms for men, women along with ADA compliant ramps and restrooms
- \*Beer, wine, spirits will be served with along with ZERO PROOF mock cocktails.
- \*Security will be available at all times for ID checks as well as for the safety of the patrons.
- \*Movies or Art installations will be projected on the westside wall on occasion. The audio will be provide by Audio Fetch app that transmits audio to you cell phone. No external speakers will be heard out on the street
- \*Hours will be restricted in compliance with ANC, BID and CAG suggestions.
- \* Food trucks will provide food.
- 1.map and satellite pictures are provided of 3000 M ST NW
- 2.Photos are attached clearly marked
- 3. We plan to open up as soon as we can get approval and permits
- 4.Clear route is marked for food trucks. There are curb cuts on both 30th & M St
- 5 Movie screen is 20 x 15 feet and is only the wall on the Westside building. No movie screen
- 6. Handrail details are attached
- 7. No repaying will occur or is necessary.
- 8. The reconditioning of the space will be all brought up to code by our Contractors. This includes the decking to be the same as used by Georgetown BID to extend the sidewalks. This was already approved by CFA. All other repair is clean up and brick point up.

Leasee: Villa Services, LLC.

Operator: TBD several interested

Contractor: Winmar Construction/Ace Construction

Legal: Andrew Kline: Veritas Law Firm

**Architect: Citadel Architects** 

HOTEL BUILDING 7 NEW TREX COMPOSITE DECKING OVER EXISTING CONCRETE PLATFORM NOTE: NO ACCESS TO THE HOTEL FROM REAR PLATFORM ALL EXISTING OPENINGS OF HOTEL'S REAR WALL TO BE SEALED OFF ADA TOILET MALE **CRANE PIT NEW MOBILE NEW FOOD TRUCK-1 NEW FOOD TRUCK-2 NEW FOOD TRUCK-3** BUIL **TOILETS** REAR LEVEL -(6'-0") 105'-0" MOVIE SCREEN TO PLACE ON EXISTING WALL 5 11 6 6 SIDEWALK SLOPE PLATFORM DRIVEWAY 60'-0" 32'-0" STREET LEVEL 0.00 SIDEWALK