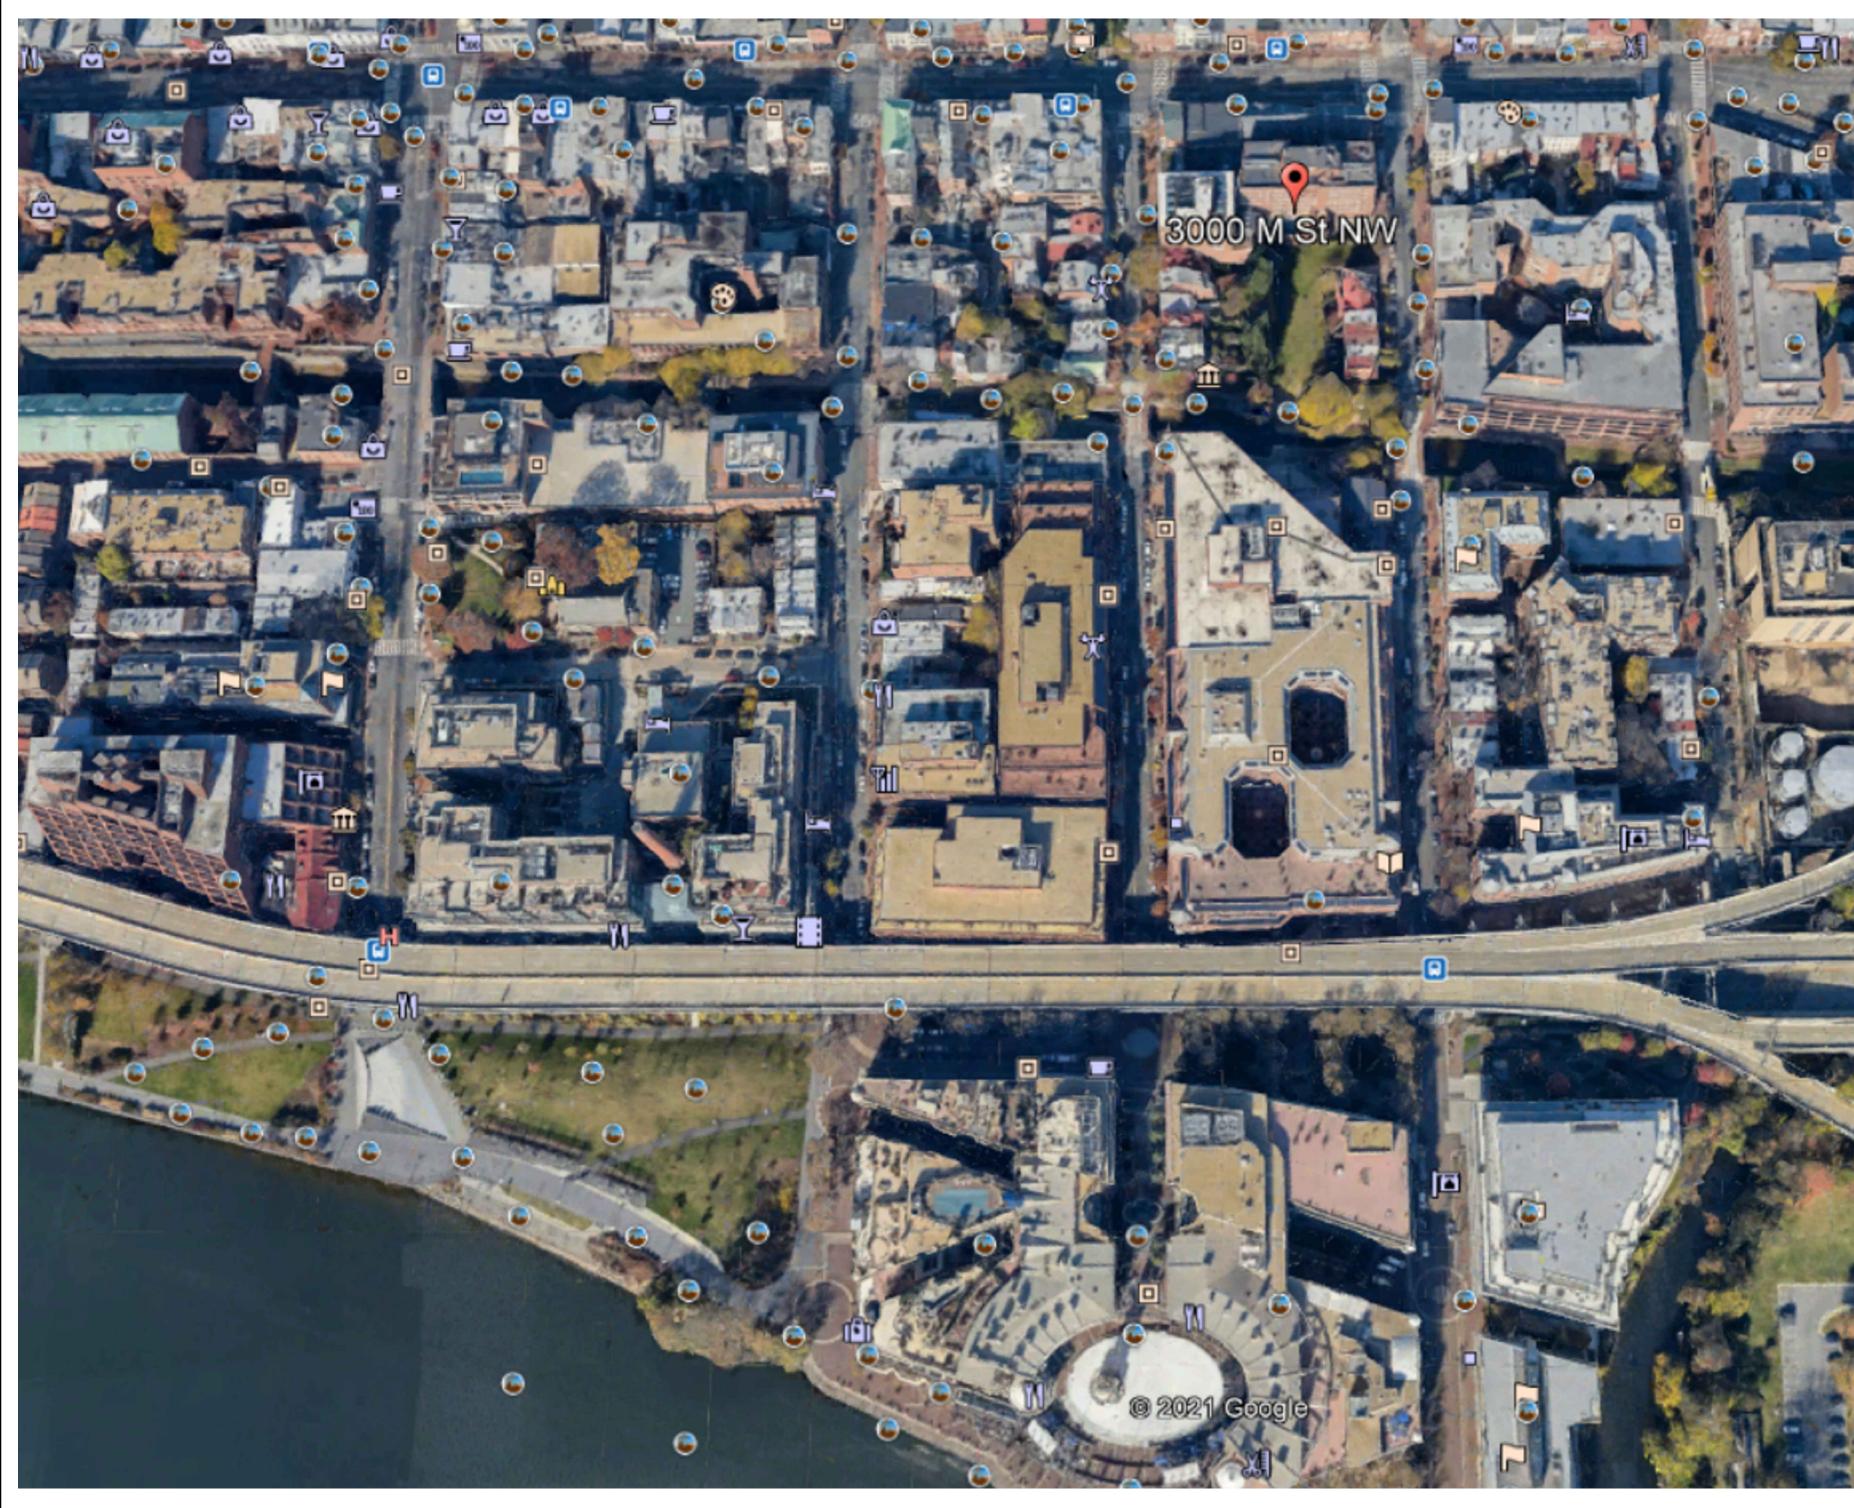

#### Our Proposal:

- \*300+ seat Patio Lounge on the platform space at the corner of 30th ST and M ST.
- \*High quality portable restrooms for men, women along with ADA compliant ramps and restrooms
- \*Beer, wine, spirits will be served with along with ZERO PROOF mock cocktails.
- \*Security will be available at all times for ID checks as well as for the safety of the patrons.
- \*Movies or Art installations will be projected on the westside wall on occasion. The audio will be provide by Audio Fetch app that transmits audio to you cell phone. No external speakers will be heard out on the street
- \*Hours will be restricted in compliance with ANC, BID and CAG suggestions.
- \* Food trucks will provide food.
- 1.map and satellite pictures are provided of 3000 M ST NW
- 2.Photos are attached clearly marked
- 3. We plan to open up as soon as we can get approval and permits
- 4.Clear route is marked for food trucks. There are curb cuts on both 30th & M St
- 5 Movie screen is 20 x 15 feet and is only the wall on the Westside building. No movie screen
- 6. Handrail details are attached
- 7. No repaying will occur or is necessary.
- 8. The reconditioning of the space will be all brought up to code by our Contractors. This includes the decking to be the same as used by Georgetown BID to extend the sidewalks. This was already approved by CFA. All other repair is clean up and brick point up.

#### TOP RAIL OPTIONS

(800) 599-2965 Fax: (503) 356-8478

E-Mail: Info@AluminumRailing.com

5500 SE Alexander St., Hillsboro, OR 97123 USA

AILABLE SIGA FOR STANDARD FOR S

**LOCATION MAP** 