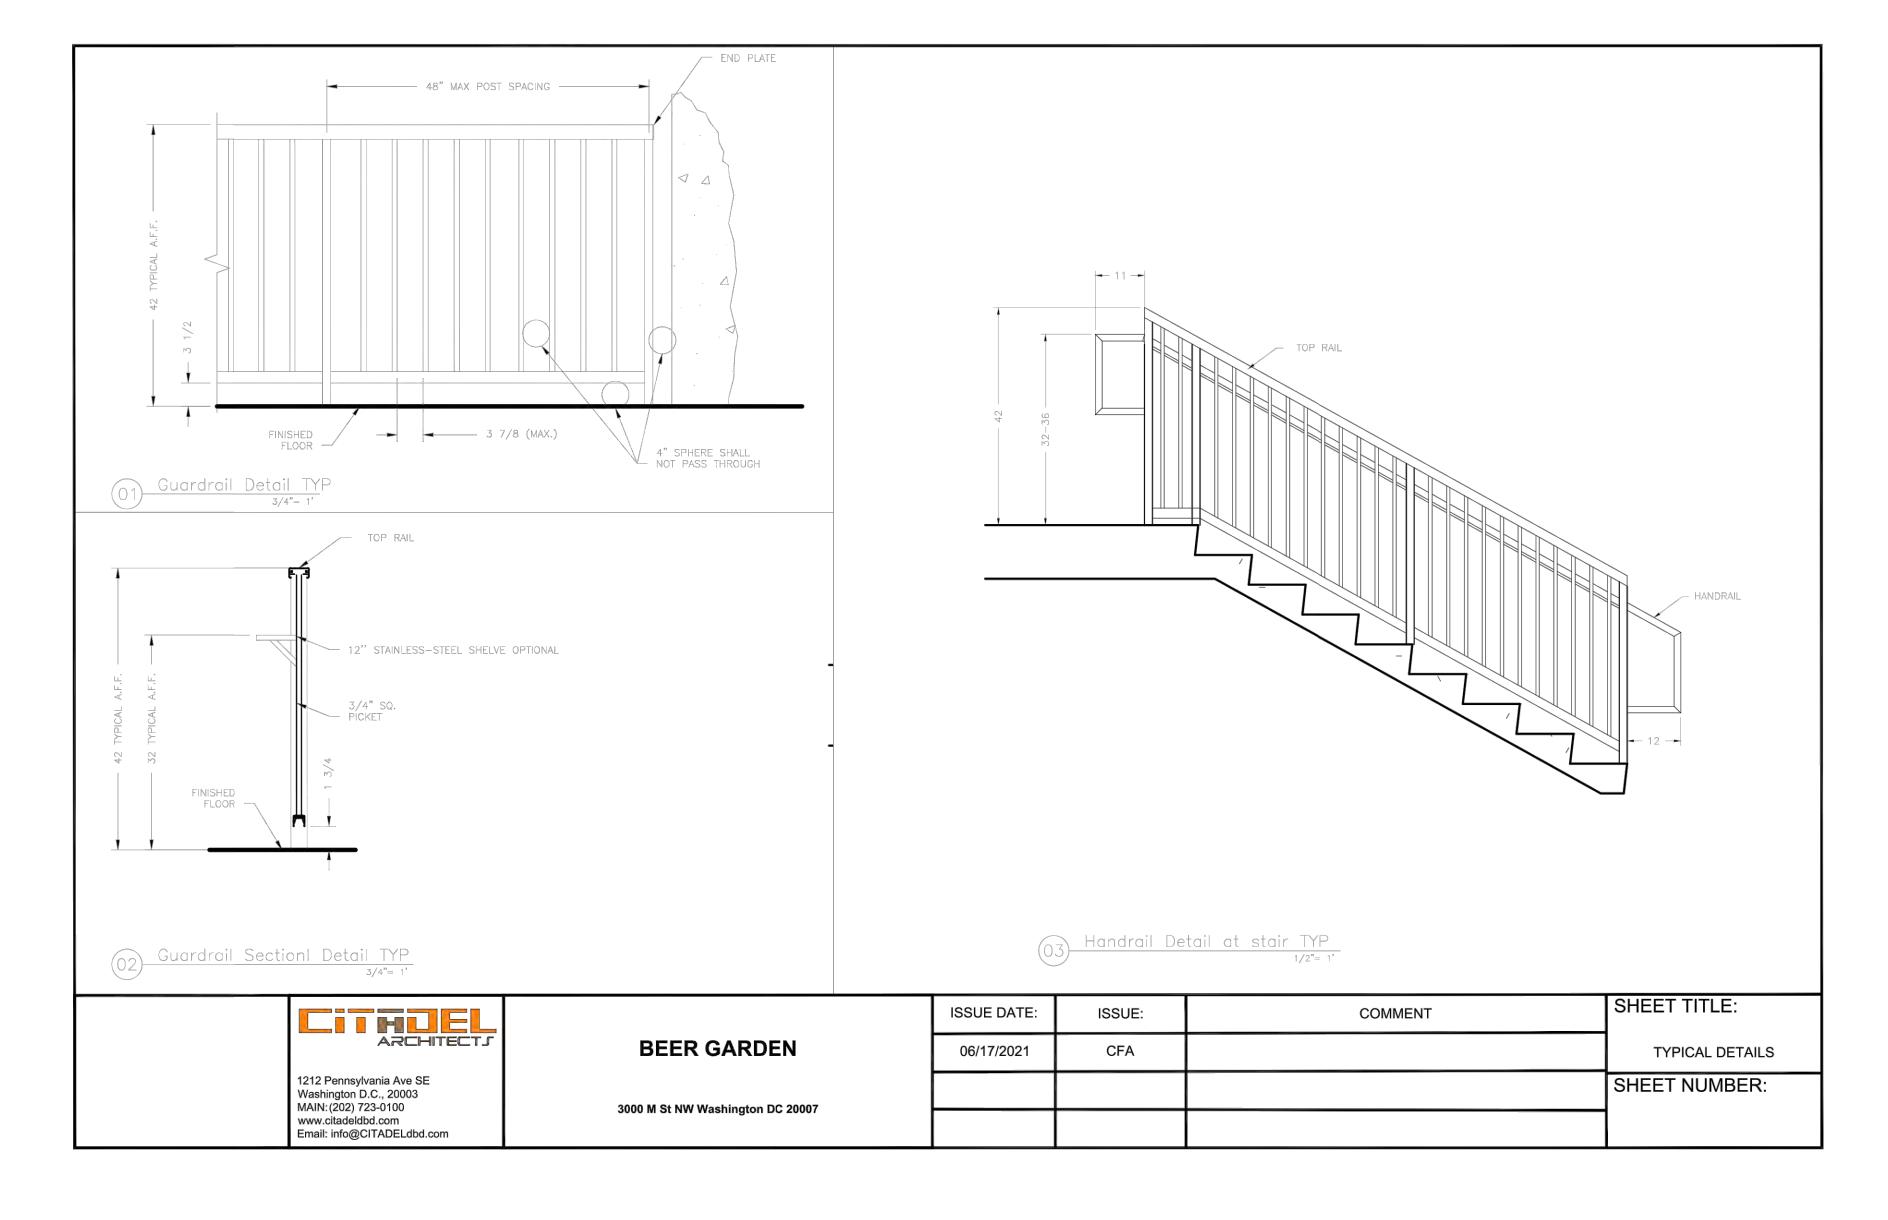

#### Our Proposal:

- \*300+ seat Patio Lounge on the platform space at the corner of 30th ST and M ST.
- \*High quality portable restrooms for men, women along with ADA compliant ramps and restrooms
- \*Beer, wine, spirits will be served with along with ZERO PROOF mock cocktails.
- \*Security will be available at all times for ID checks as well as for the safety of the patrons.
- \*Movies or Art installations will be projected on the westside wall on occasion. The audio will be provide by Audio Fetch app that transmits audio to you cell phone. No external speakers will be heard out on the street
- \*Hours will be restricted in compliance with ANC, BID and CAG suggestions.
- \* Food trucks will provide food.
- 1.map and satellite pictures are provided of 3000 M ST NW
- 2.Photos are attached clearly marked
- 3. We plan to open up as soon as we can get approval and permits
- 4.Clear route is marked for food trucks. There are curb cuts on both 30th & M St
- 5 Movie screen is 20 x 15 feet and is only the wall on the Westside building. No movie screen
- 6. Handrail details are attached
- 7. No repaying will occur or is necessary.
- 8. The reconditioning of the space will be all brought up to code by our Contractors. This includes the decking to be the same as used by Georgetown BID to extend the sidewalks. This was already approved by CFA. All other repair is clean up and brick point up.

# INNOVATIVE ALUMINUM RAILING SYSTEMS

New Construction

Retrofit

Installation

PICKET RAILING

CABLE RAILING

GLASS RAILING

Hansen aluminum railing will enhance your outdoor deck environment.

#### GLASS RAILING

CABLE RAILING

PICKET RAILING

railing for properties that are view-oriented. Glass railings give buildings a sophisticated appeal. Our various systems will accept any 1/4" or 3/8" clear or tinted glass infill options. Glass railings also serve as effective wind barriers, further enhancing the outdoor balcony environment.

Use Hansen glass

/idely specified for nmercial and residentic plications, Hansen picke

iling utilizes 3/4" square

round vertical pickets. hoose any one of our andard top rail options.

Add our decorative infill anels to create a unique

rchitectural accent. Cal

us about your custom

\* Most jurisdictions require a top rail for guard rail applications. Be sure to check with your local building department.