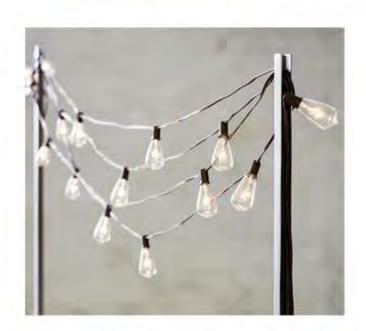

### **Out light**

Outdoor Light Poles for Lightweight String Lights.

Stainless Steel Anti-Rust Stand Holder LED Solar Hanging Bulbs. Railings around the platform with posts every 10 feet to habng string lights.