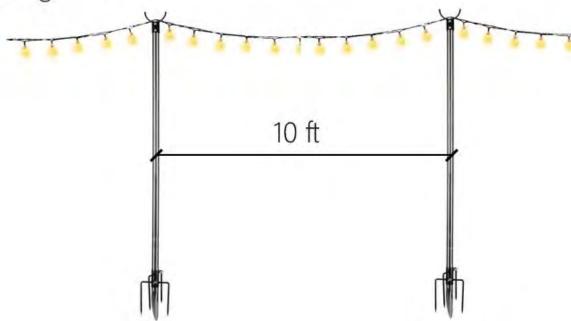

### **Out light**

Outdoor Light Poles for Lightweight String Lights.

Stainless Steel Anti-Rust Stand Holder LED Solar Hanging Bulbs. Railings around the platform with posts every 10 feet to habng string lights.