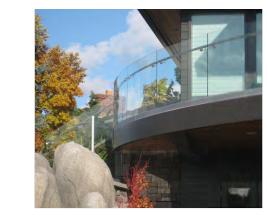

#### GLASS RAILING

CABLE RAILING

PICKET RAILING

railing for properties that are view-oriented. Glass railings give buildings a sophisticated appeal. Our various systems will accept any 1/4" or 3/8" clear or tinted glass infill options. Glass railings also serve as effective wind barriers, further enhancing the outdoor balcony environment.

#### STRUCTURAL GLASS RAILING

POOL SURROUNDS / TECHWALL

Structural glass railing incorporates an aluminum base with 1/2'' thick, tempered glass panels. Since the glass panels are structural, this system does not require vertical support posts. This is the most elegant of all glass railing systems. This system is engineered for hurricane zones and our newest design allows rain water to flow under the glass base.