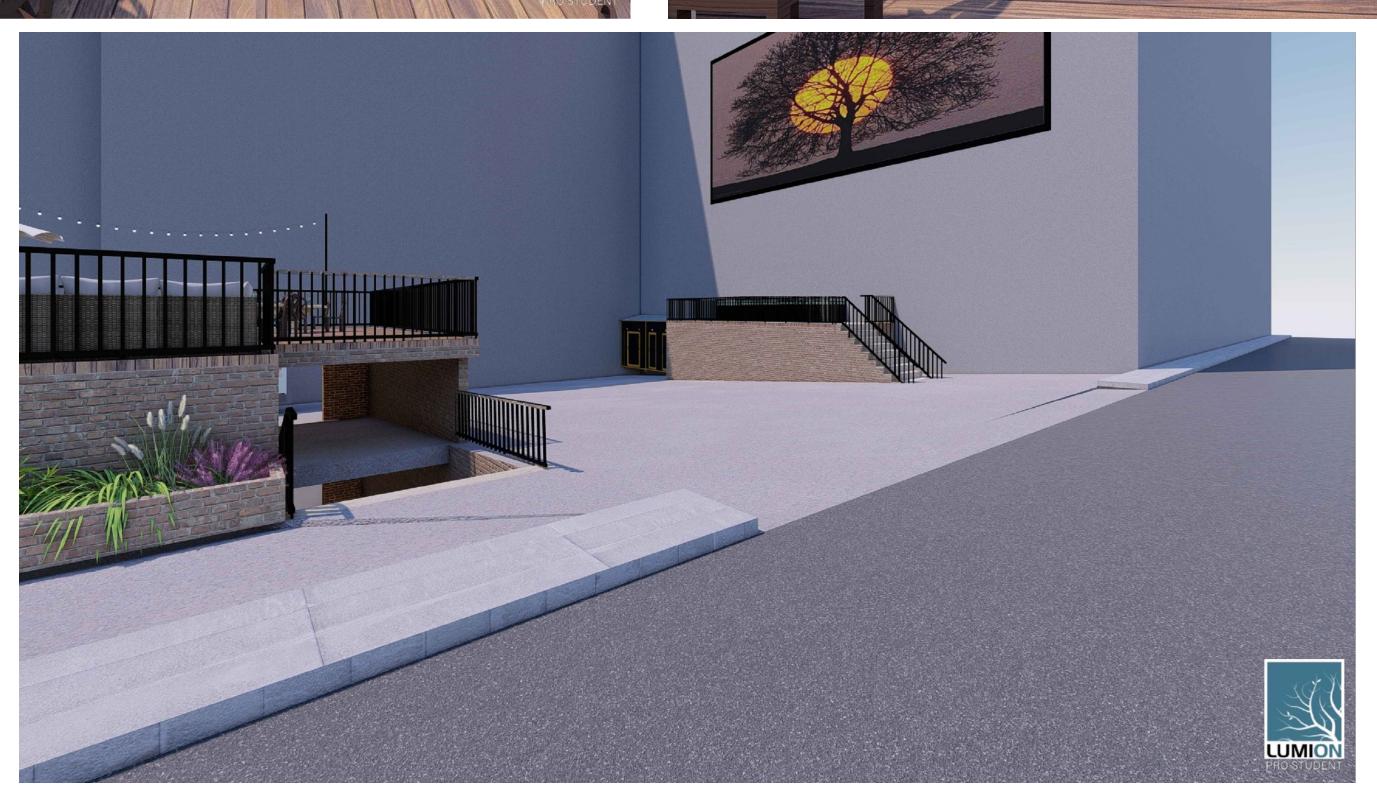

#### Our Proposal:

- \*300+ seat Patio Lounge on the platform space at the corner of 30th ST and M ST.
- \*High quality portable restrooms for men, women along with ADA compliant ramps and restrooms
- \*Beer, wine, spirits will be served with along with ZERO PROOF mock cocktails.
- \*Security will be available at all times for ID checks as well as for the safety of the patrons.
- \*Movies or Art installations will be projected on the westside wall on occasion. The audio will be provide by Audio Fetch app that transmits audio to you cell phone. No external speakers will be heard out on the street
- \*Hours will be restricted in compliance with ANC, BID and CAG suggestions.
- \* Food trucks will provide food.
- 1.map and satellite pictures are provided of 3000 M ST NW
- 2.Photos are attached clearly marked
- 3. We plan to open up as soon as we can get approval and permits
- 4.Clear route is marked for food trucks. There are curb cuts on both 30th & M St
- 5 Movie screen is 20 x 15 feet and is only the wall on the Westside building. No movie screen
- 6. Handrail details are attached
- 7. No repaying will occur or is necessary.
- 8. The reconditioning of the space will be all brought up to code by our Contractors. This includes the decking to be the same as used by Georgetown BID to extend the sidewalks. This was already approved by CFA. All other repair is clean up and brick point up.

# Welcome sign

12' WELCOME

REAR OF PLATFORM

M ST Curb cut access for food trucks

West side wall where movies and art will be projected.

Front of Platform Ground viewpoint

East side of platform

Curb cut driveway access from 30th ST for food truck access