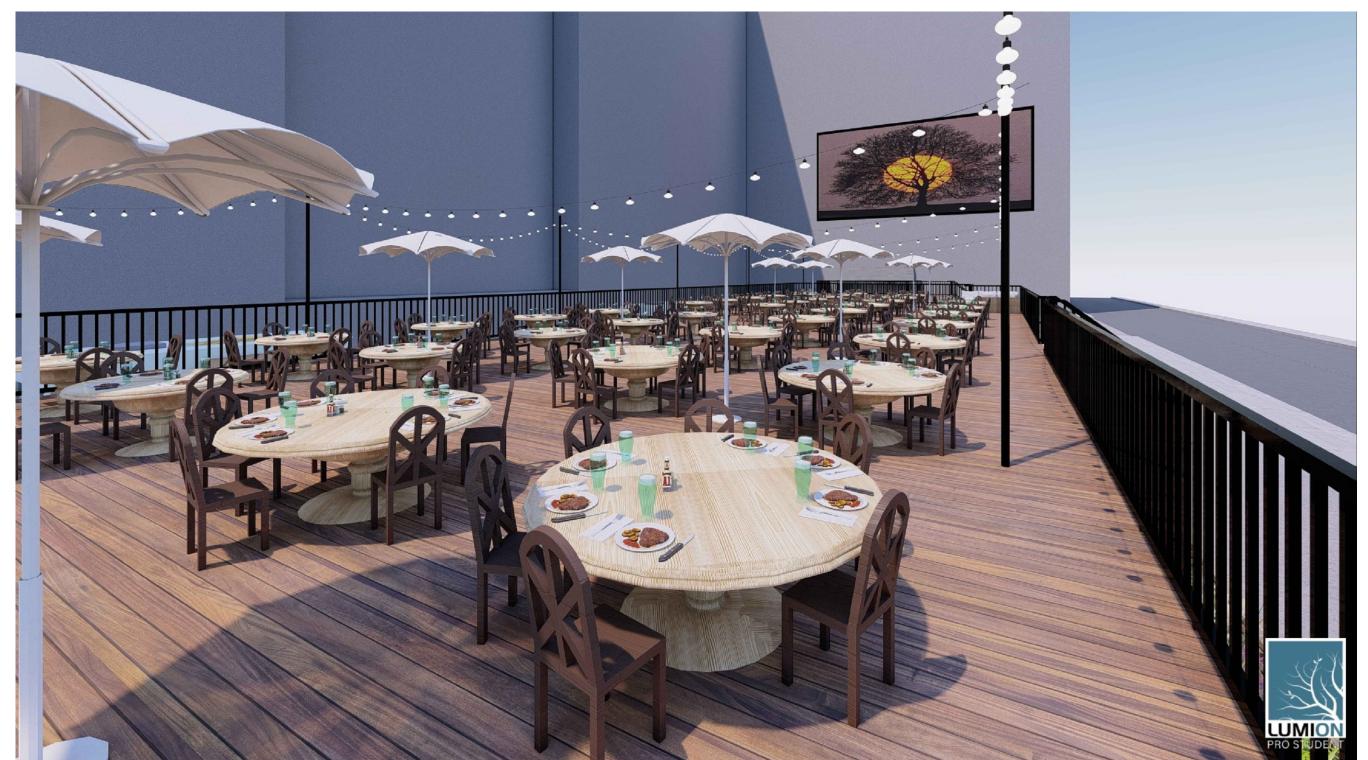

#### Our Proposal:

- \*300+ seat Patio Lounge on the platform space at the corner of 30th ST and M ST.
- \*High quality portable restrooms for men, women along with ADA compliant ramps and restrooms
- \*Beer, wine, spirits will be served with along with ZERO PROOF mock cocktails.
- \*Security will be available at all times for ID checks as well as for the safety of the patrons.
- \*Movies or Art installations will be projected on the westside wall on occasion. The audio will be provide by Audio Fetch app that transmits audio to you cell phone. No external speakers will be heard out on the street
- \*Hours will be restricted in compliance with ANC, BID and CAG suggestions.
- \* Food trucks will provide food.
- 1.map and satellite pictures are provided of 3000 M ST NW
- 2.Photos are attached clearly marked
- 3. We plan to open up as soon as we can get approval and permits
- 4.Clear route is marked for food trucks. There are curb cuts on both 30th & M St
- 5 Movie screen is 20 x 15 feet and is only the wall on the Westside building. No movie screen
- 6. Handrail details are attached
- 7. No repaying will occur or is necessary.
- 8. The reconditioning of the space will be all brought up to code by our Contractors. This includes the decking to be the same as used by Georgetown BID to extend the sidewalks. This was already approved by CFA. All other repair is clean up and brick point up.

## **Table dining Set**

modern outdoor patio dining set that offers trendy styling, clean lines, comfort and durability.

Table Height: 29 " 7 Piece

6 ft table with 6 chairs

### **Parasol**

3m square garden Parasol The stands for the unique "Double twist and Tilt" system, rotates to a full 360 degrees.

### **Out light**

Outdoor Light Poles for Lightweight String Lights.

Stainless Steel Anti-Rust Stand Holder LED Solar Hanging Bulbs. Railings around the platform with posts every 10 feet to habng string lights.