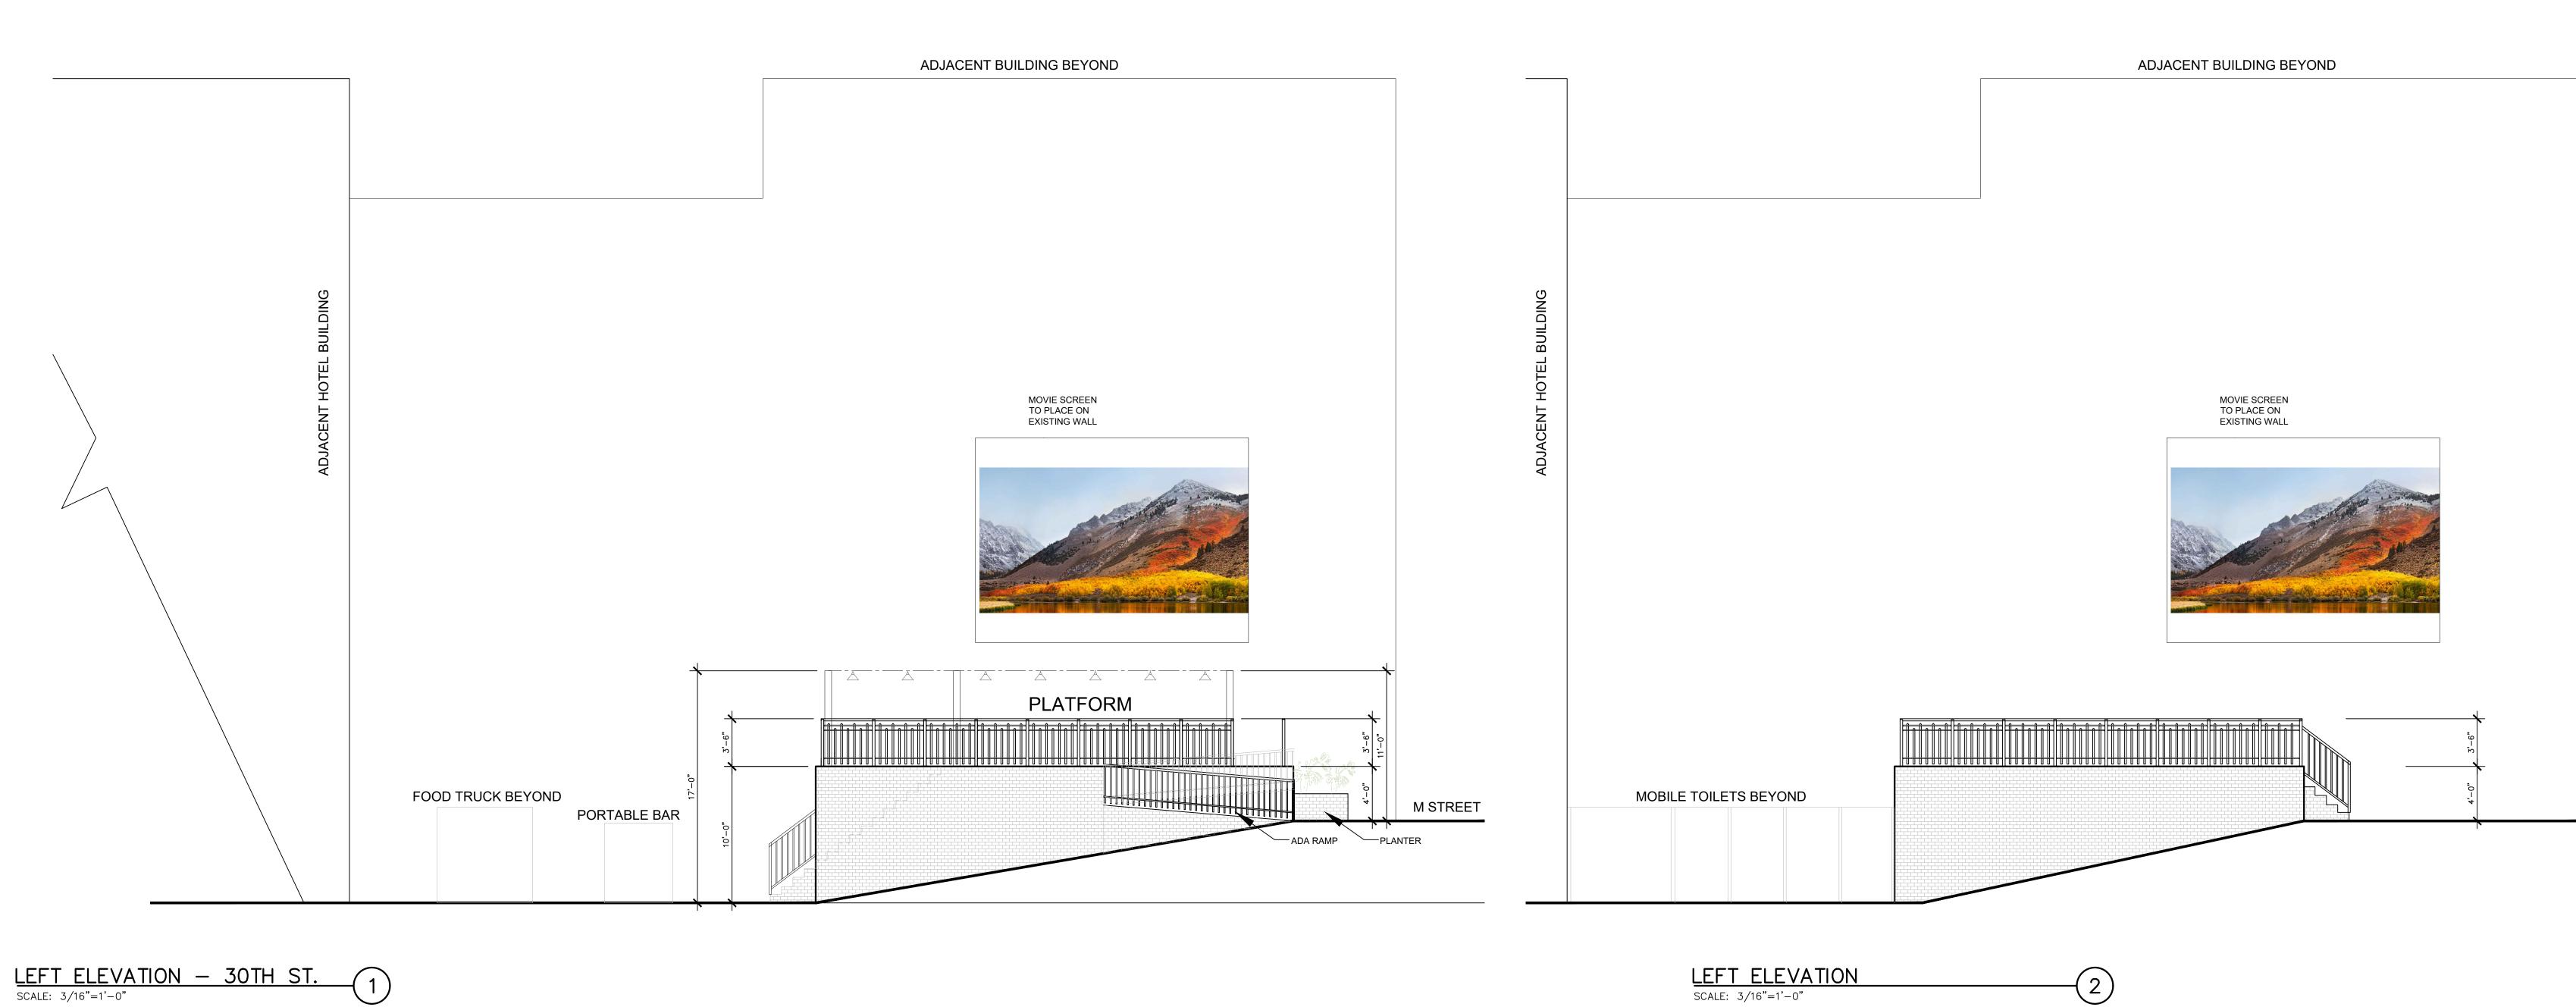

#### Our Proposal:

- \*300+ seat Patio Lounge on the platform space at the corner of 30th ST and M ST.
- \*High quality portable restrooms for men, women along with ADA compliant ramps and restrooms
- \*Beer, wine, spirits will be served with along with ZERO PROOF mock cocktails.
- \*Security will be available at all times for ID checks as well as for the safety of the patrons.
- \*Movies or Art installations will be projected on the westside wall on occasion. The audio will be provide by Audio Fetch app that transmits audio to you cell phone. No external speakers will be heard out on the street
- \*Hours will be restricted in compliance with ANC, BID and CAG suggestions.
- \* Food trucks will provide food.
- 1.map and satellite pictures are provided of 3000 M ST NW
- 2.Photos are attached clearly marked
- 3. We plan to open up as soon as we can get approval and permits
- 4.Clear route is marked for food trucks. There are curb cuts on both 30th & M St
- 5 Movie screen is 20 x 15 feet and is only the wall on the Westside building. No movie screen
- 6. Handrail details are attached
- 7. No repaying will occur or is necessary.
- 8. The reconditioning of the space will be all brought up to code by our Contractors. This includes the decking to be the same as used by Georgetown BID to extend the sidewalks. This was already approved by CFA. All other repair is clean up and brick point up.

Leasee: Villa Services, LLC.

Operator: TBD several interested

Contractor: Winmar Construction/Ace Construction

Legal: Andrew Kline: Veritas Law Firm

**Architect: Citadel Architects** 

HOTEL BUILDING 7 NEW TREX COMPOSITE DECKING OVER EXISTING CONCRETE PLATFORM NOTE: NO ACCESS TO THE HOTEL FROM REAR PLATFORM ALL EXISTING OPENINGS OF HOTEL'S REAR WALL TO BE SEALED OFF ADA TOILET MALE **CRANE PIT NEW MOBILE NEW FOOD TRUCK-1 NEW FOOD TRUCK-2 NEW FOOD TRUCK-3** BUIL **TOILETS** REAR LEVEL -(6'-0") 105'-0" MOVIE SCREEN TO PLACE ON EXISTING WALL 5 11 6 6 SIDEWALK SLOPE PLATFORM DRIVEWAY 60'-0" 32'-0" STREET LEVEL 0.00 SIDEWALK