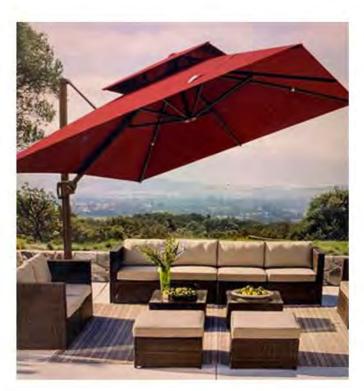

### outdoor sofa set

The 7 Piece District Sofa Set. High-Density Polyethylene wicker.

### **Parasol**

3m square garden Parasol The stands for the unique "Double twist and Tilt" system, rotates to a full 360 degrees.