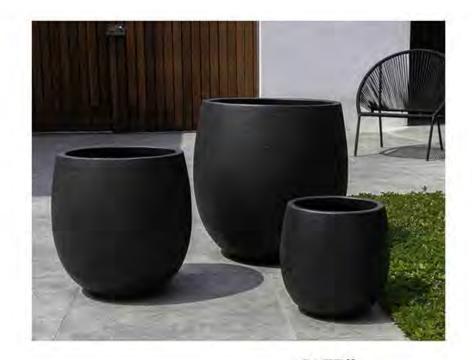

### **Black Round planters**

Modern minimalist plant pots for contemporary outdoor decor. a clean, smooth design with a wide round form and rimless opening. They are made from a lightweight fiber cement material for deck or porch and areas.