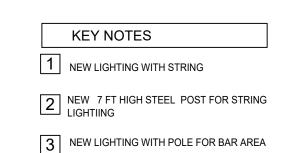

#### Our Proposal:

- \*300+ seat Patio Lounge on the platform space at the corner of 30th ST and M ST.
- \*High quality portable restrooms for men, women along with ADA compliant ramps and restrooms
- \*Beer, wine, spirits will be served with along with ZERO PROOF mock cocktails.
- \*Security will be available at all times for ID checks as well as for the safety of the patrons.
- \*Movies or Art installations will be projected on the westside wall on occasion. The audio will be provide by Audio Fetch app that transmits audio to you cell phone. No external speakers will be heard out on the street
- \*Hours will be restricted in compliance with ANC, BID and CAG suggestions.
- \* Food trucks will provide food.
- 1.map and satellite pictures are provided of 3000 M ST NW
- 2.Photos are attached clearly marked
- 3. We plan to open up as soon as we can get approval and permits
- 4.Clear route is marked for food trucks. There are curb cuts on both 30th & M St
- 5 Movie screen is 20 x 15 feet and is only the wall on the Westside building. No movie screen
- 6. Handrail details are attached
- 7. No repaying will occur or is necessary.
- 8. The reconditioning of the space will be all brought up to code by our Contractors. This includes the decking to be the same as used by Georgetown BID to extend the sidewalks. This was already approved by CFA. All other repair is clean up and brick point up.

### **Out light**

Outdoor Light Poles for Lightweight String Lights.

Stainless Steel Anti-Rust Stand Holder LED Solar Hanging Bulbs. Railings around the platform with posts every 10 feet to habng string lights.