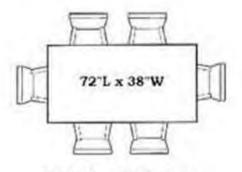

## **Table dining Set**

modern outdoor patio dining set that offers trendy styling, clean lines, comfort and durability.

Table Height: 29 " 7 Piece

6 ft table with 6 chairs