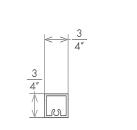

#### TOP RAIL OPTIONS

(800) 599-2965 Fax: (503) 356-8478

E-Mail: Info@AluminumRailing.com

5500 SE Alexander St., Hillsboro, OR 97123 USA

AILABLE SIGA FOR STANDARD FOR S

**LOCATION MAP** 