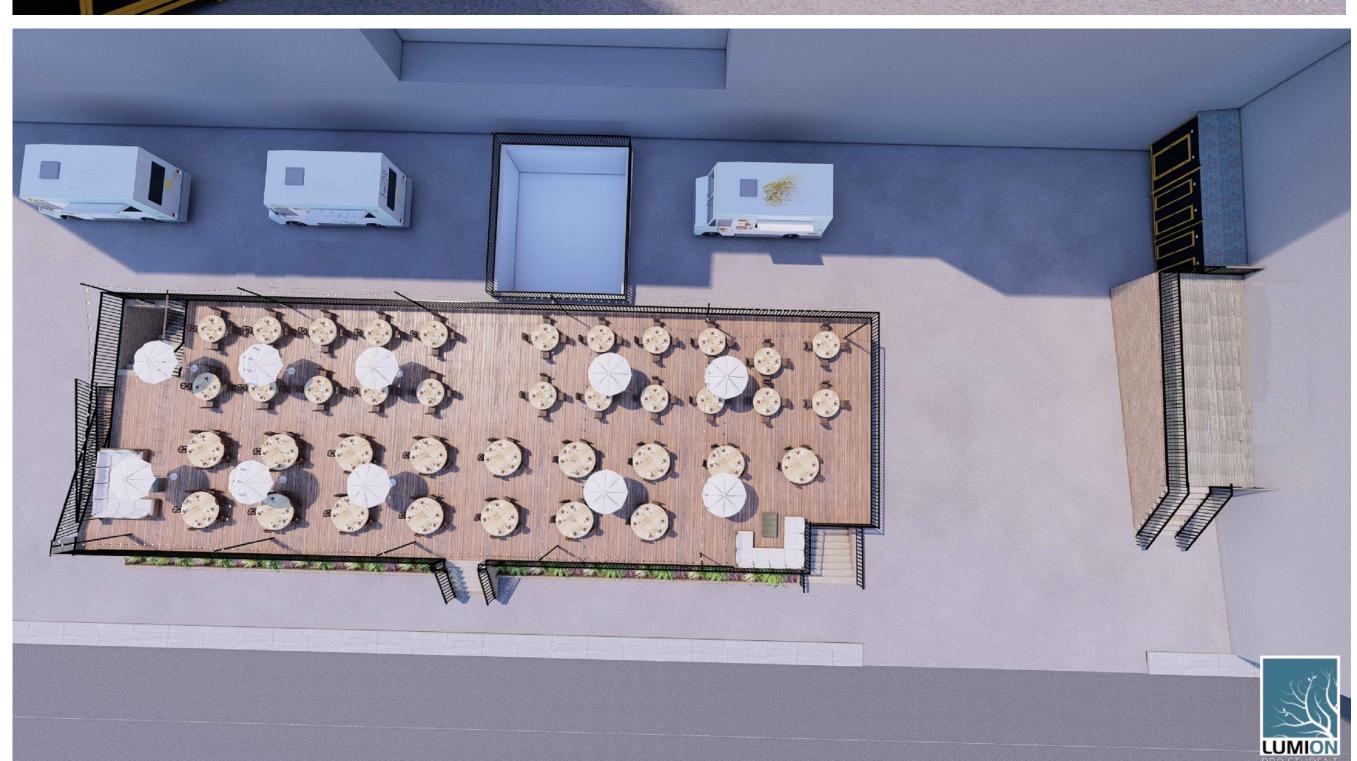

#### Our Proposal:

- \*300+ seat Patio Lounge on the platform space at the corner of 30th ST and M ST.
- \*High quality portable restrooms for men, women along with ADA compliant ramps and restrooms
- \*Beer, wine, spirits will be served with along with ZERO PROOF mock cocktails.
- \*Security will be available at all times for ID checks as well as for the safety of the patrons.
- \*Movies or Art installations will be projected on the westside wall on occasion. The audio will be provide by Audio Fetch app that transmits audio to you cell phone. No external speakers will be heard out on the street
- \*Hours will be restricted in compliance with ANC, BID and CAG suggestions.
- \* Food trucks will provide food.
- 1.map and satellite pictures are provided of 3000 M ST NW
- 2.Photos are attached clearly marked
- 3. We plan to open up as soon as we can get approval and permits
- 4.Clear route is marked for food trucks. There are curb cuts on both 30th & M St
- 5 Movie screen is 20 x 15 feet and is only the wall on the Westside building. No movie screen
- 6. Handrail details are attached
- 7. No repaying will occur or is necessary.
- 8. The reconditioning of the space will be all brought up to code by our Contractors. This includes the decking to be the same as used by Georgetown BID to extend the sidewalks. This was already approved by CFA. All other repair is clean up and brick point up.

Leasee: Villa Services, LLC.

Operator: TBD several interested

Contractor: Winmar Construction/Ace Construction

Legal: Andrew Kline: Veritas Law Firm

**Architect: Citadel Architects** 

HOTEL BUILDING 7 NEW TREX COMPOSITE DECKING OVER EXISTING CONCRETE PLATFORM NOTE: NO ACCESS TO THE HOTEL FROM REAR PLATFORM ALL EXISTING OPENINGS OF HOTEL'S REAR WALL TO BE SEALED OFF ADA TOILET MALE **CRANE PIT NEW MOBILE NEW FOOD TRUCK-1 NEW FOOD TRUCK-2 NEW FOOD TRUCK-3** BUIL **TOILETS** REAR LEVEL -(6'-0") 105'-0" MOVIE SCREEN TO PLACE ON EXISTING WALL 5 11 6 6 SIDEWALK SLOPE PLATFORM DRIVEWAY 60'-0" 32'-0" STREET LEVEL 0.00 SIDEWALK

# Welcome sign

12' WELCOME

REAR OF PLATFORM

M ST Curb cut access for food trucks

West side wall where movies and art will be projected.

Front of Platform Ground viewpoint

East side of platform

Curb cut driveway access from 30th ST for food truck access