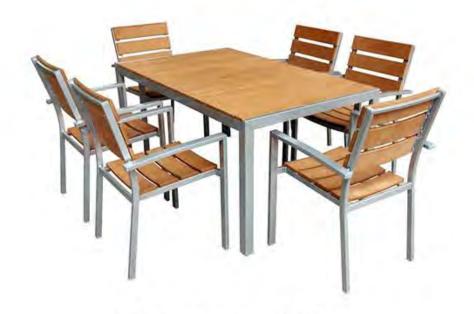

## **Table dining Set**

modern outdoor patio dining set that offers trendy styling, clean lines, comfort and durability.

Table Height: 29 " 7 Piece

6 ft table with 6 chairs