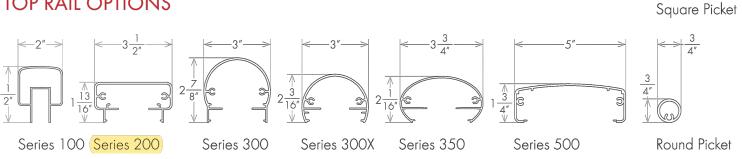

#### TOP RAIL OPTIONS

(800) 599-2965 Fax: (503) 356-8478

E-Mail: Info@AluminumRailing.com

5500 SE Alexander St., Hillsboro, OR 97123 USA

AILABLE SIGA FOR STANDARD FOR S

**LOCATION MAP** 