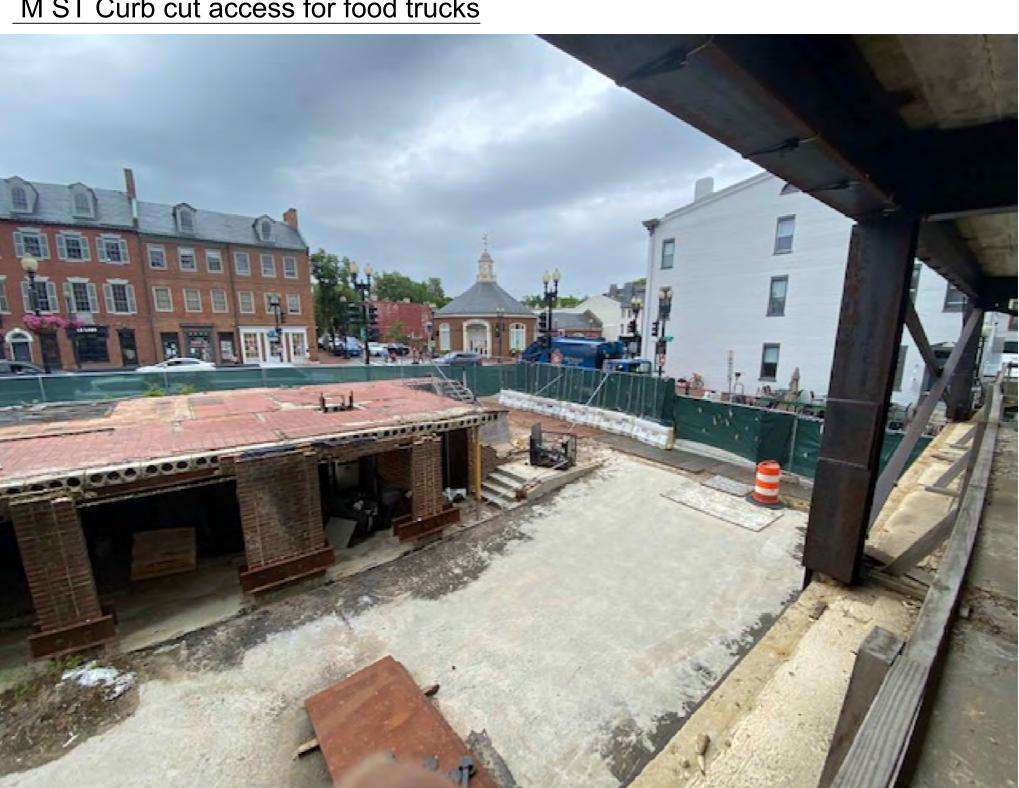

# Welcome sign

12' WELCOME

REAR OF PLATFORM

M ST Curb cut access for food trucks

West side wall where movies and art will be projected.

Front of Platform Ground viewpoint

East side of platform

Curb cut driveway access from 30th ST for food truck access