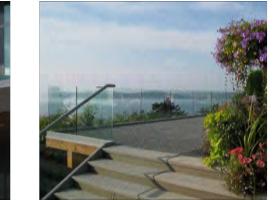

#### GLASS RAILING

CABLE RAILING

PICKET RAILING

railing for properties that are view-oriented. Glass railings give buildings a sophisticated appeal. Our various systems will accept any 1/4" or 3/8" clear or tinted glass infill options. Glass railings also serve as effective wind barriers, further enhancing the outdoor balcony environment.

#### STRUCTURAL GLASS RAILING

POOL SURROUNDS / TECHWALL

Structural glass railing incorporates an aluminum base with 1/2'' thick, tempered glass panels. Since the glass panels are structural, this system does not require vertical support posts. This is the most elegant of all glass railing systems. This system is engineered for hurricane zones and our newest design allows rain water to flow under the glass base.