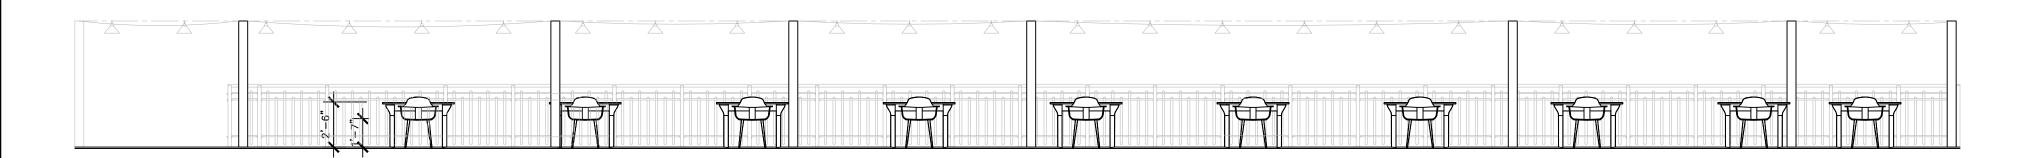

M STREET

M STREET

M STREET

SEATING AREA ELEVATION

SCALE: 3/16"=1'-0"

### 

SEATING AREA ELEVATION
SCALE: 3/16"=1'-0"

A-5