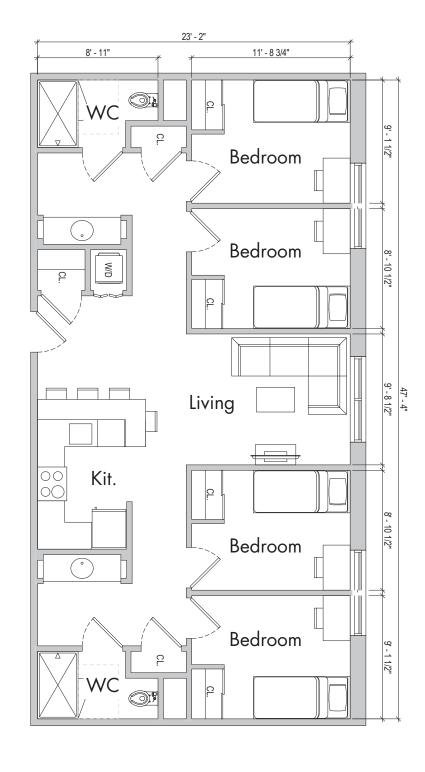

4BD Double Occupancy

Roof Zone

Attic Story

Middle

Base

Towers & Finials

Cast Stone Detailing

Stone, Coursed Ashlar