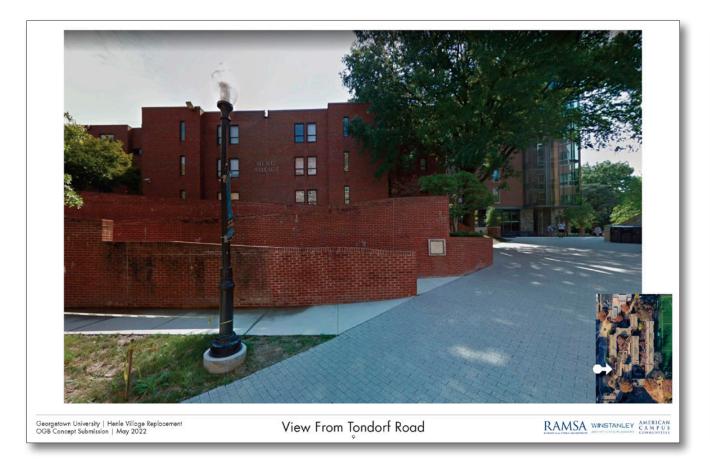

## GEORGETOWN UNIVERSITY

Henle Village Replacement
OGB Revised Concept Submission
August 2022

































Previous (May '22)



Current (August '22)

























































## MATERIALS AND SITE FURNITURE























**PROGRAMMING** 

Corn Hole











**Outdoor Gathering** 

**Outdoor Meeting** 

Terraced Seating









4BD Single Occupancy

Studio

4BD Double Occupancy























Roof Zone

Attic Story

Middle

Base

Towers & Finials

Cast Stone Detailing

Stone, Coursed Ashlar

Cast Stone Banding

Paired Windows







Base / Middle / Top

Towers & Finials

Deeply Set Paired Windows

Formal Sense of Entry

Interplay of Materials

Brick, Stone, & Glass

Cast Stone Trim & Detailing











Previous (May '22)



Current (August '22)









Previous (May '22)













Previous (May '22)









Previous (May '22)