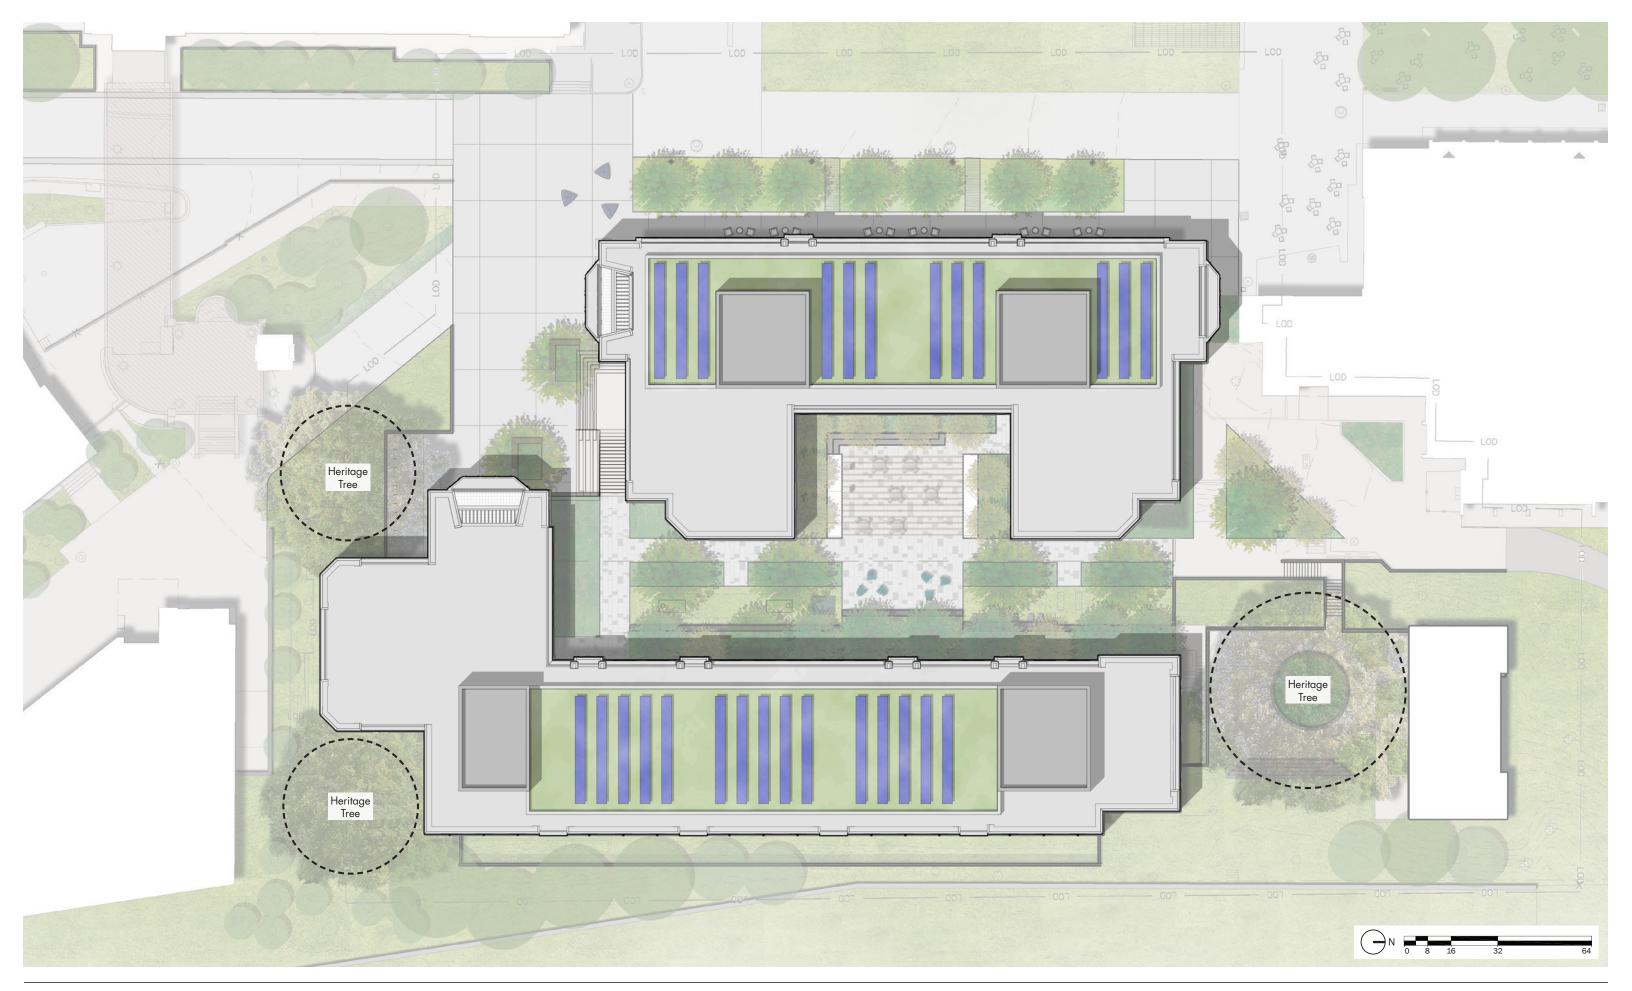

4BD Double Occupancy

Roof Zone

Attic Story

Middle

Base

Towers & Finials

Cast Stone Detailing

Stone, Coursed Ashlar