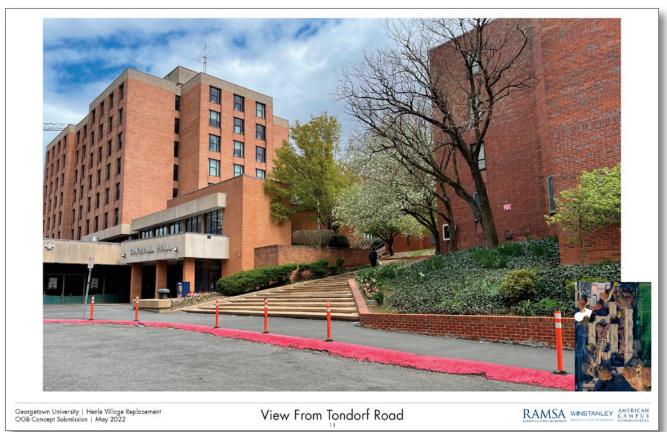

## GEORGETOWN UNIVERSITY

Henle Village Replacement
OGB Revised Concept Submission
August 2022

































Previous (May '22)



Current (August '22)

























































## MATERIALS AND SITE FURNITURE























**PROGRAMMING** 

Corn Hole











**Outdoor Gathering** 

**Outdoor Meeting** 

Terraced Seating









4BD Single Occupancy

Studio

4BD Double Occupancy























Roof Zone

Attic Story

Middle

Base

Towers & Finials

Cast Stone Detailing

Stone, Coursed Ashlar

Cast Stone Banding

Paired Windows







Base / Middle / Top

Towers & Finials

Deeply Set Paired Windows

Formal Sense of Entry

Interplay of Materials

Brick, Stone, & Glass

Cast Stone Trim & Detailing











Previous (May '22)



Current (August '22)









Previous (May '22)













Previous (May '22)









Previous (May '22)