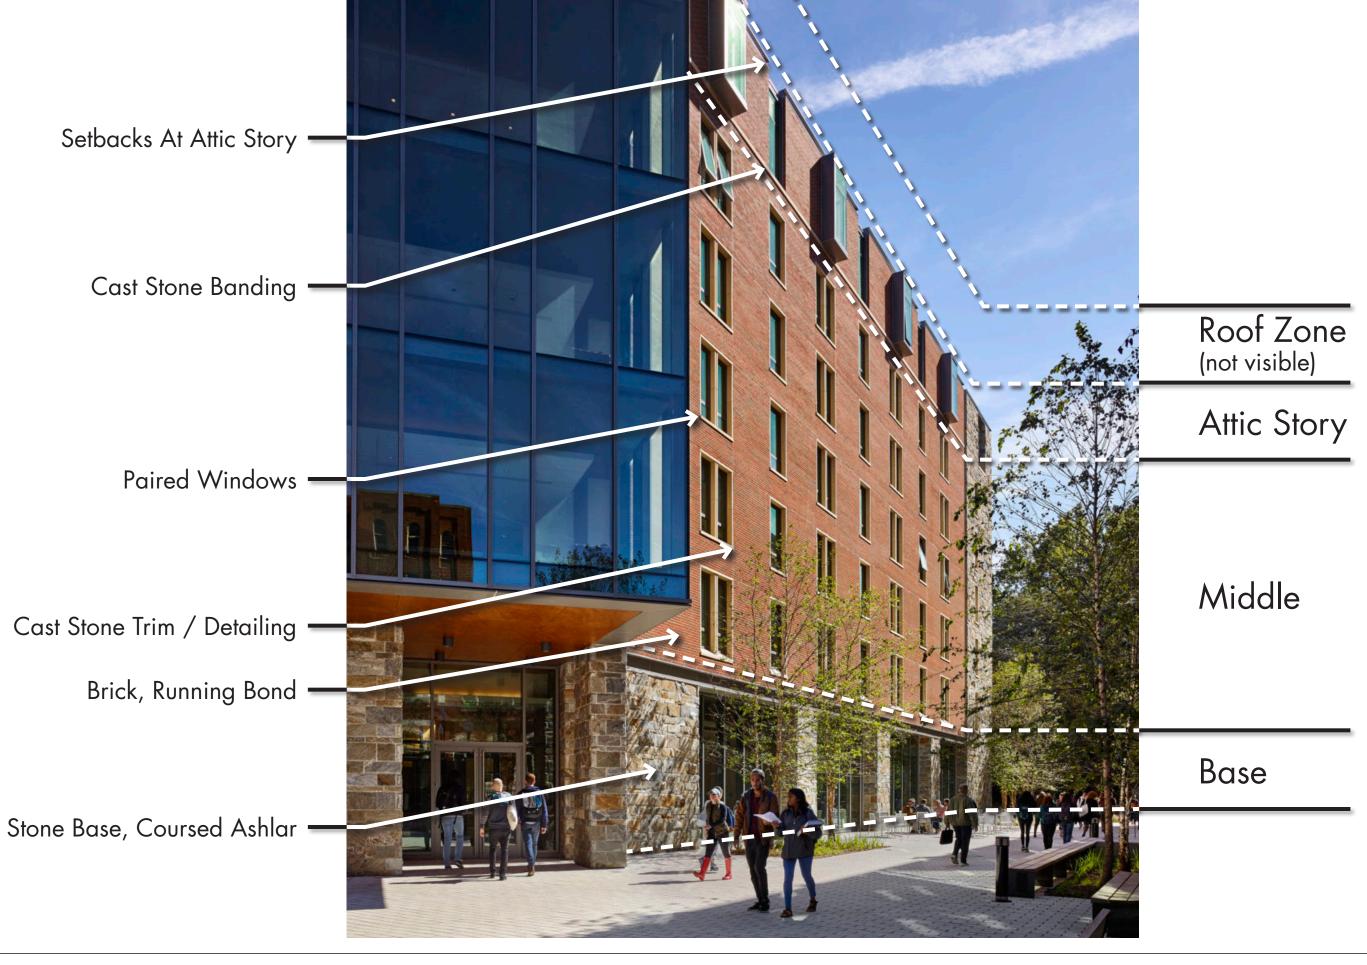

4BD Double Occupancy

Roof Zone

Attic Story

Middle

Base

Towers & Finials

Cast Stone Detailing

Stone, Coursed Ashlar

Cast Stone Banding

Paired Windows

Base / Middle / Top

Towers & Finials

Deeply Set Paired Windows

Formal Sense of Entry

Interplay of Materials

Brick, Stone, & Glass

Cast Stone Trim & Detailing

Previous (May '22)

Current (August '22)

Previous (May '22)

Previous (May '22)

Previous (May '22)

Project Update | August 2022

Courtyard West