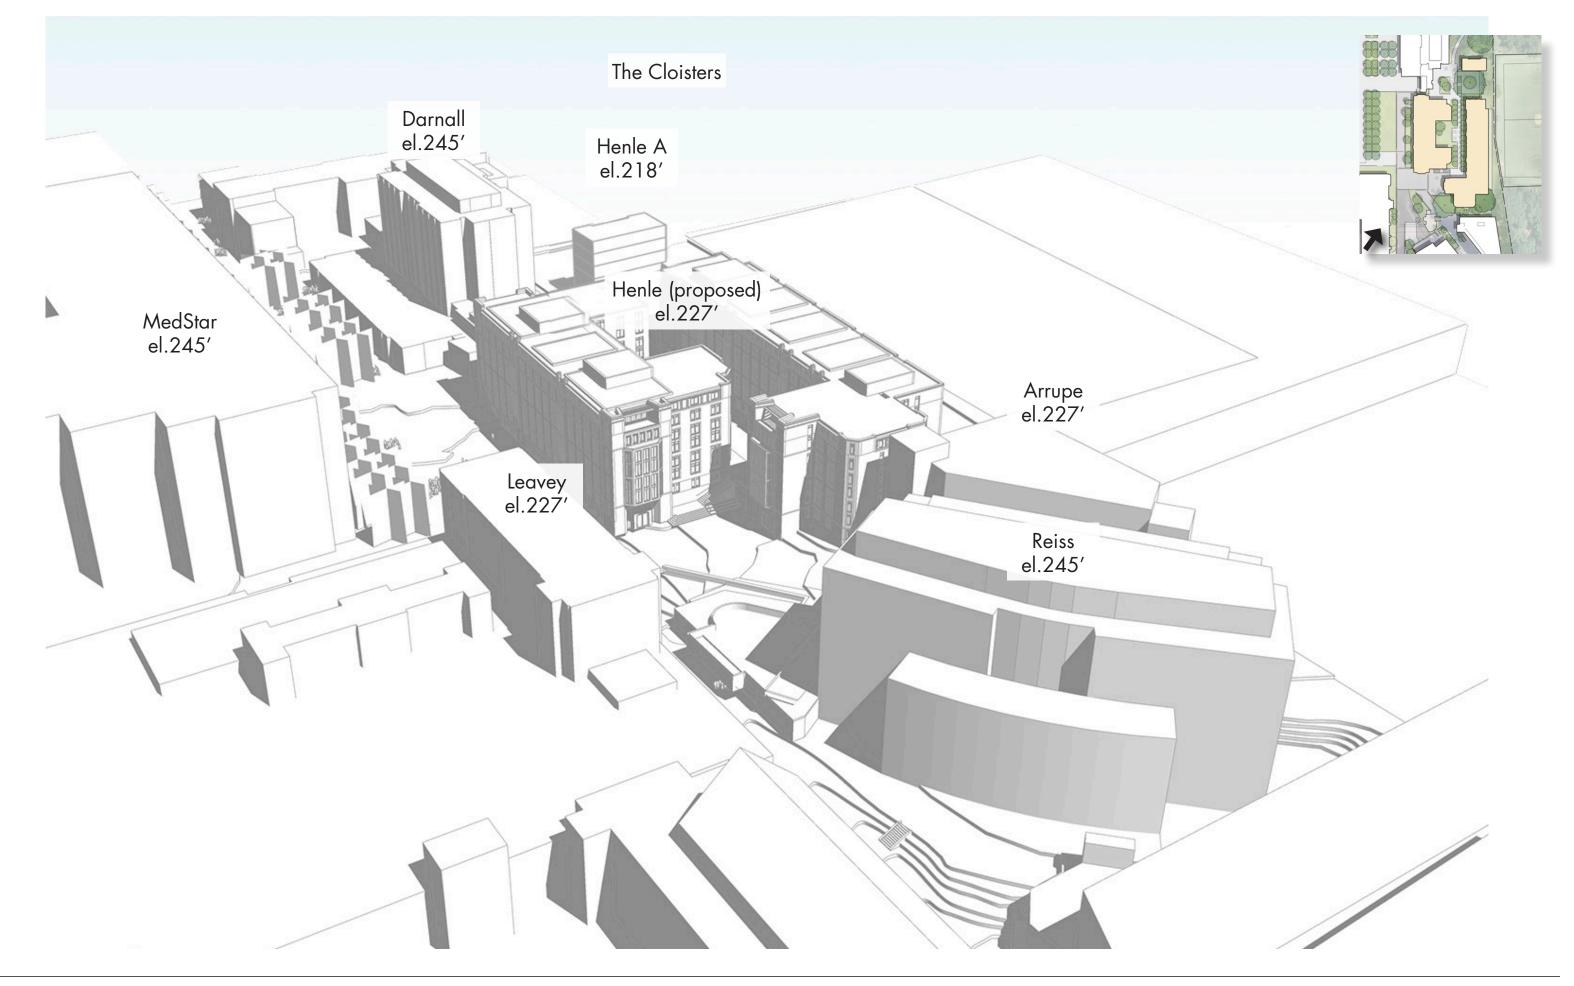

## GEORGETOWN UNIVERSITY

Henle Village Replacement
OGB Revised Concept Submission
August 2022

Previous (May '22)

Current (August '22)