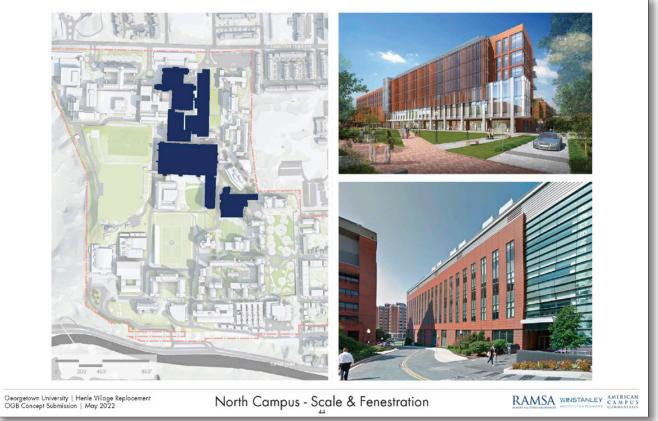

## GEORGETOWN UNIVERSITY

Henle Village Replacement
OGB Revised Concept Submission
August 2022

































Previous (May '22)



Current (August '22)

























































## MATERIALS AND SITE FURNITURE























**PROGRAMMING** 

Corn Hole











**Outdoor Gathering** 

**Outdoor Meeting** 

Terraced Seating









4BD Single Occupancy

Studio

4BD Double Occupancy























Roof Zone

Attic Story

Middle

Base

Towers & Finials

Cast Stone Detailing

Stone, Coursed Ashlar

Cast Stone Banding

Paired Windows







Base / Middle / Top

Towers & Finials

Deeply Set Paired Windows

Formal Sense of Entry

Interplay of Materials

Brick, Stone, & Glass

Cast Stone Trim & Detailing











Previous (May '22)



Current (August '22)









Previous (May '22)













Previous (May '22)









Previous (May '22)



Project Update | August 2022









Courtyard West











North Elevation

East











Previous (May '22)



Current (August '22)





Previous (May '22)



Current (August '22)





## GEORGETOWN UNIVERSITY





ARCHITECTS & PLANNERS