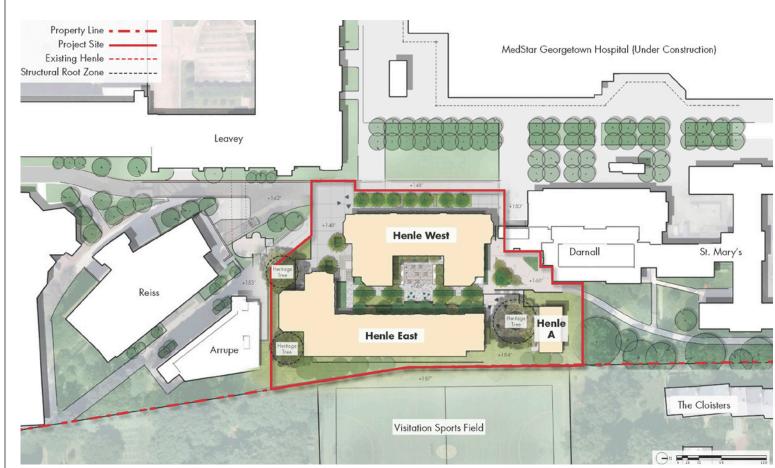

## GEORGETOWN UNIVERSITY

Henle Village Replacement
OGB Revised Concept Submission
August 2022

Previous (May '22)

Current (August '22)