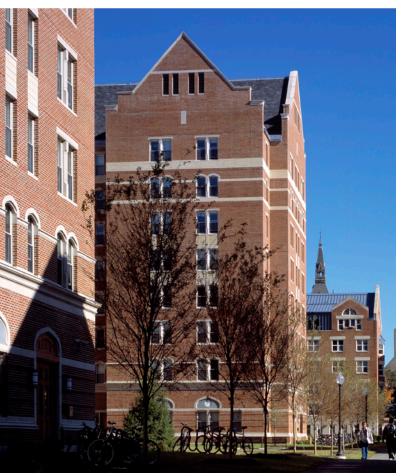

Cast Stone Banding

Paired Windows

Base / Middle / Top

Towers & Finials

Deeply Set Paired Windows

Formal Sense of Entry

Interplay of Materials

Brick, Stone, & Glass