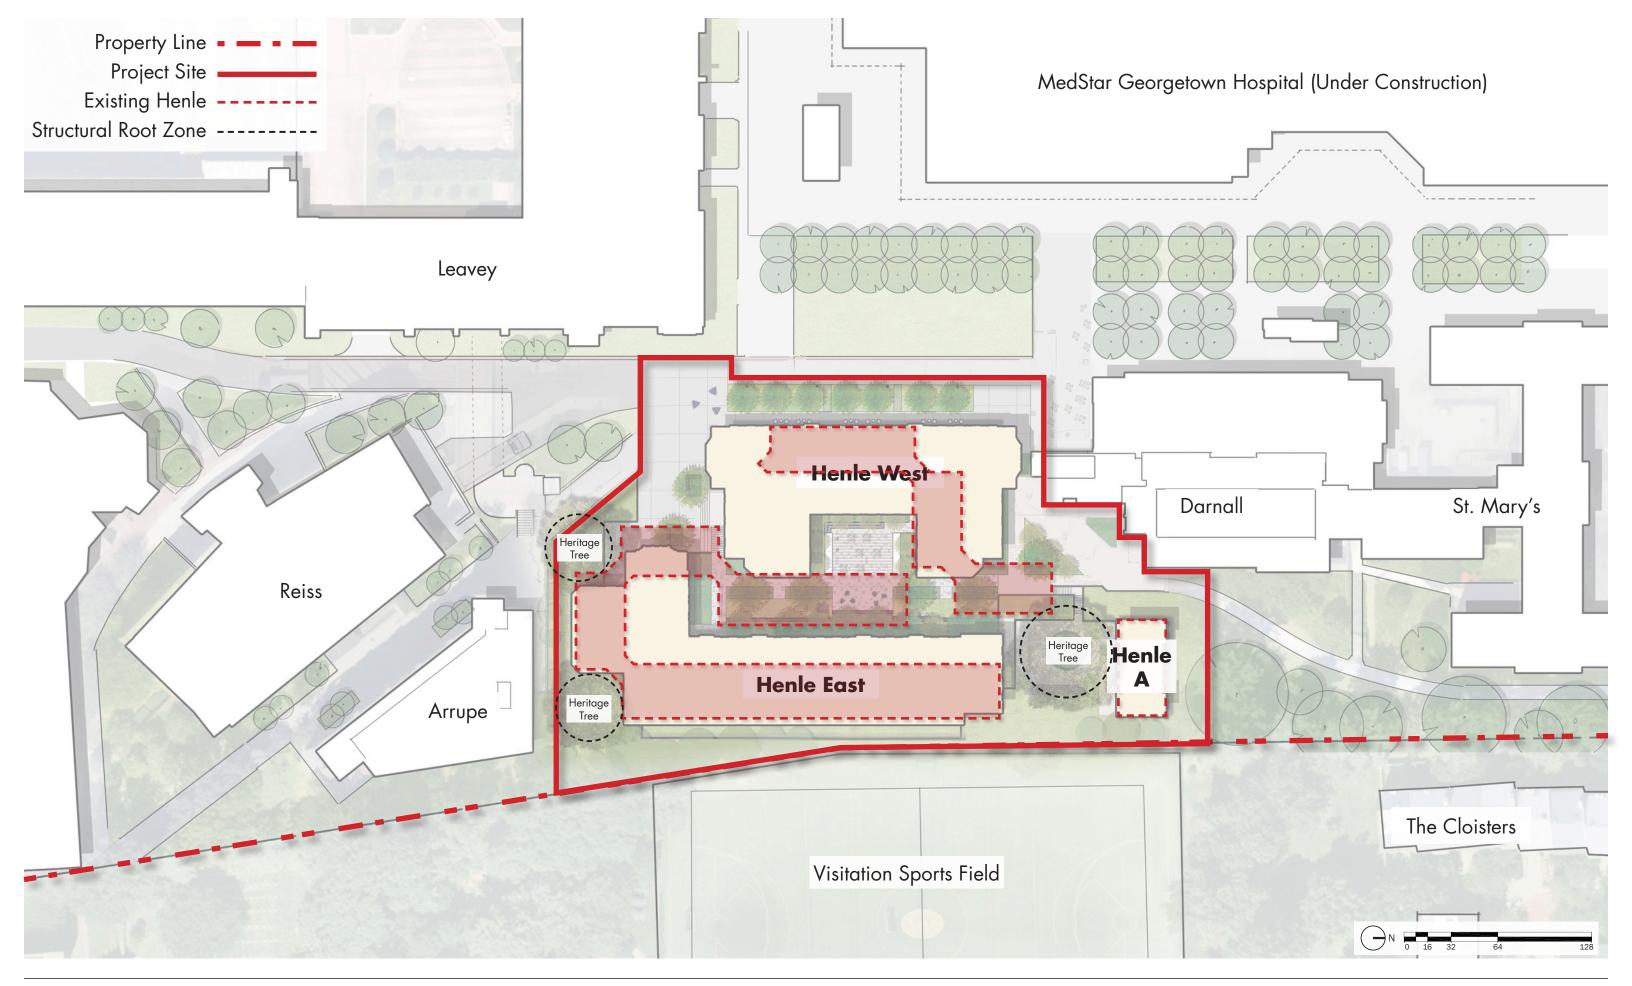

## GEORGETOWN UNIVERSITY

Henle Village Replacement
OGB Revised Concept Submission
August 2022

Previous (May '22)

Current (August '22)