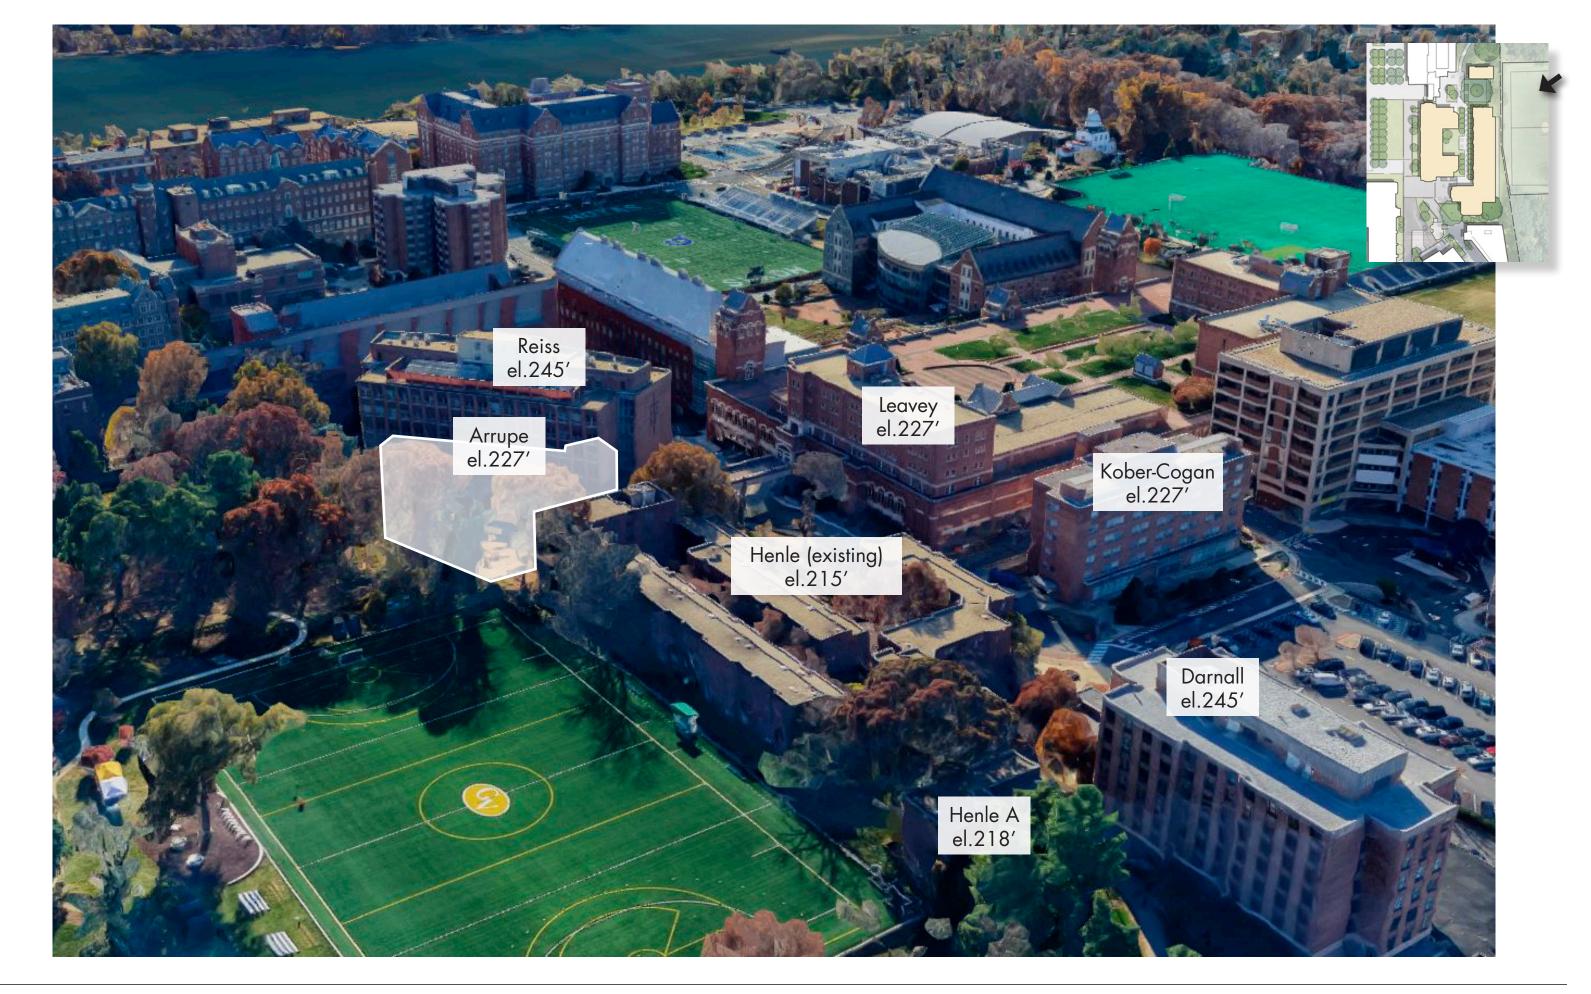

## GEORGETOWN UNIVERSITY

Henle Village Replacement
OGB Revised Concept Submission
August 2022

Previous (May '22)

Current (August '22)