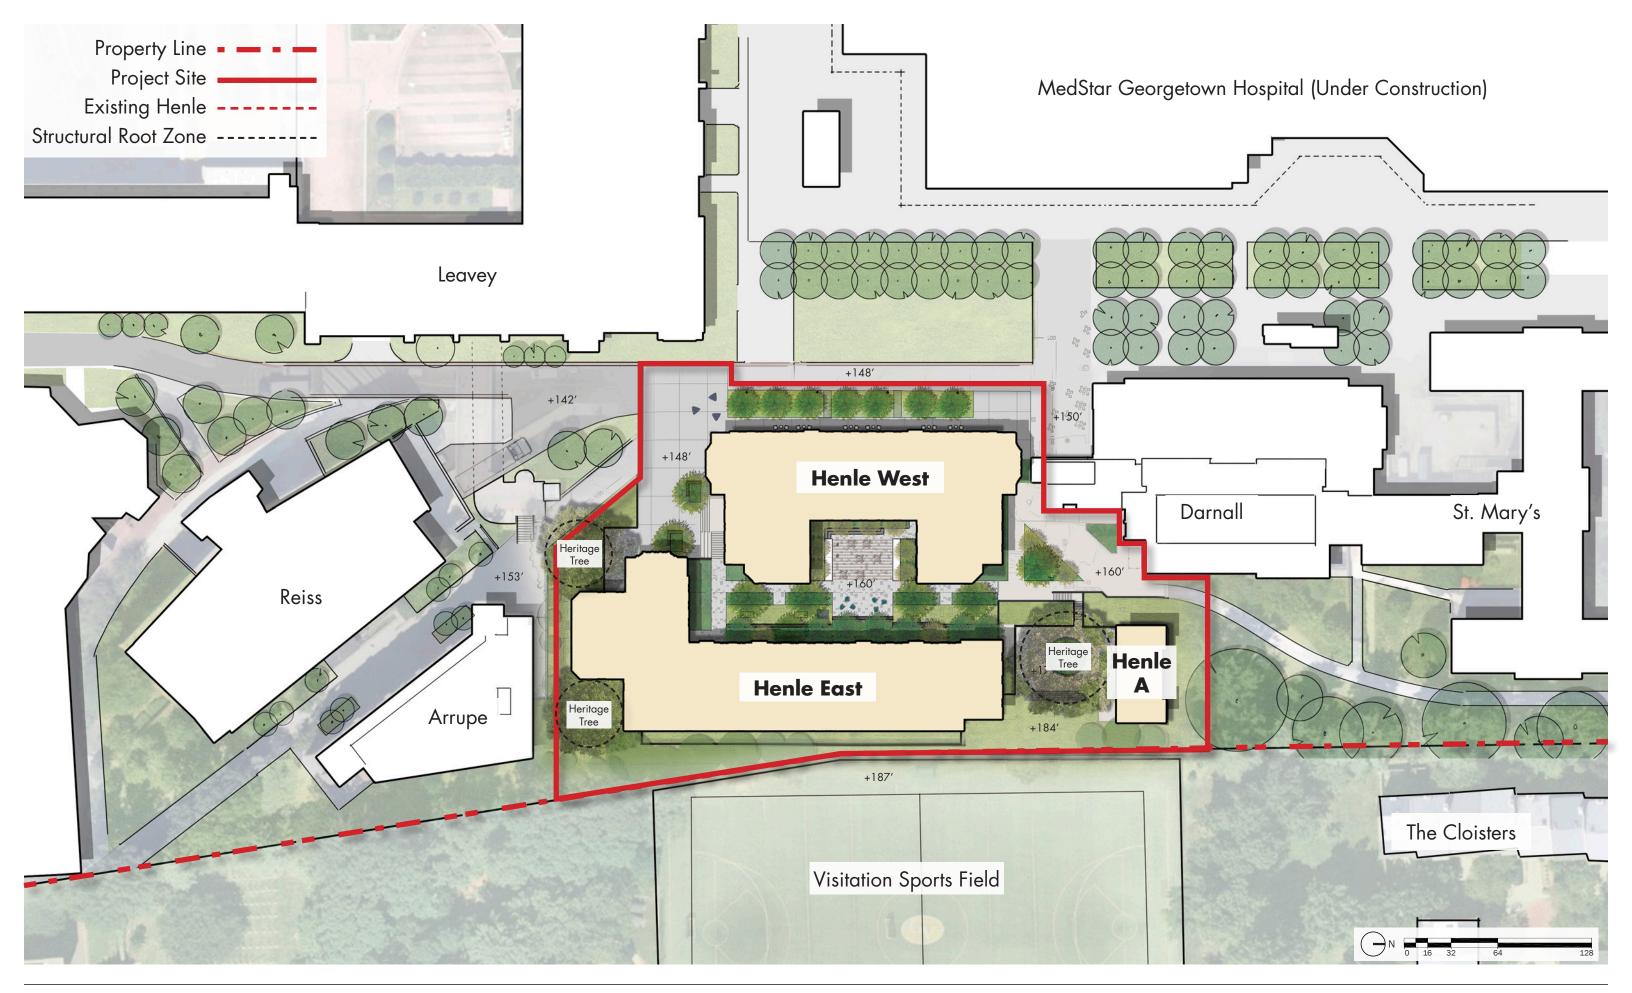

## GEORGETOWN UNIVERSITY

Henle Village Replacement
OGB Revised Concept Submission
August 2022

Previous (May '22)

Current (August '22)