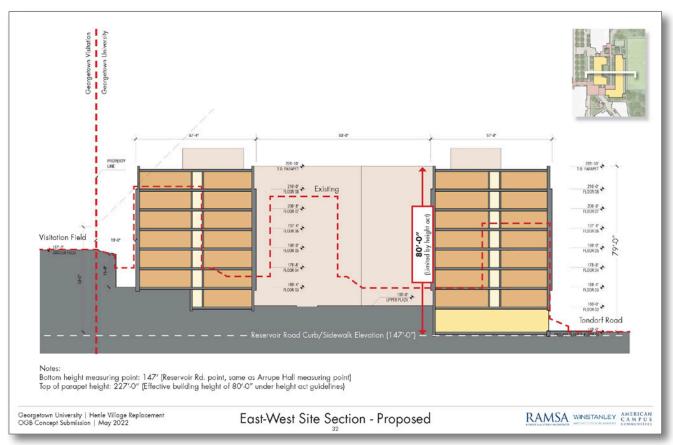

## GEORGETOWN UNIVERSITY

Henle Village Replacement
OGB Revised Concept Submission
August 2022

































Previous (May '22)



Current (August '22)

























































## MATERIALS AND SITE FURNITURE























**PROGRAMMING** 

Corn Hole











**Outdoor Gathering** 

**Outdoor Meeting** 

Terraced Seating









4BD Single Occupancy

Studio

4BD Double Occupancy























Roof Zone

Attic Story

Middle

Base

Towers & Finials

Cast Stone Detailing

Stone, Coursed Ashlar

Cast Stone Banding

Paired Windows







Base / Middle / Top

Towers & Finials

Deeply Set Paired Windows

Formal Sense of Entry

Interplay of Materials

Brick, Stone, & Glass

Cast Stone Trim & Detailing











Previous (May '22)



Current (August '22)









Previous (May '22)













Previous (May '22)









Previous (May '22)



Project Update | August 2022









Courtyard West











North Elevation

East











P