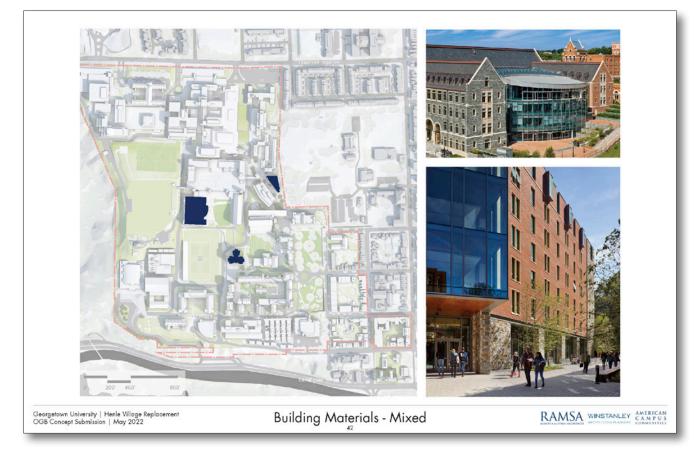

## GEORGETOWN UNIVERSITY

Henle Village Replacement
OGB Revised Concept Submission
August 2022

































Previous (May '22)



Current (August '22)

























































## MATERIALS AND SITE FURNITURE























**PROGRAMMING** 

Corn Hole











**Outdoor Gathering** 

**Outdoor Meeting** 

Terraced Seating









4BD Single Occupancy

Studio

4BD Double Occupancy























Roof Zone

Attic Story

Middle

Base

Towers & Finials

Cast Stone Detailing

Stone, Coursed Ashlar

Cast Stone Banding

Paired Windows







Base / Middle / Top

Towers & Finials

Deeply Set Paired Windows

Formal Sense of Entry

Interplay of Materials

Brick, Stone, & Glass

Cast Stone Trim & Detailing











Previous (May '22)



Current (August '22)









Previous (May '22)













Previous (May '22)









Previous (May '22)



Project Update | August 2022









Courtyard West











North Elevation

East











Previous (May '22)



Current (August '22)





Previous (May '22)



Current (August '22)





## GEORGETOWN UNIVERSITY





ARCHITECTS & PLANNERS