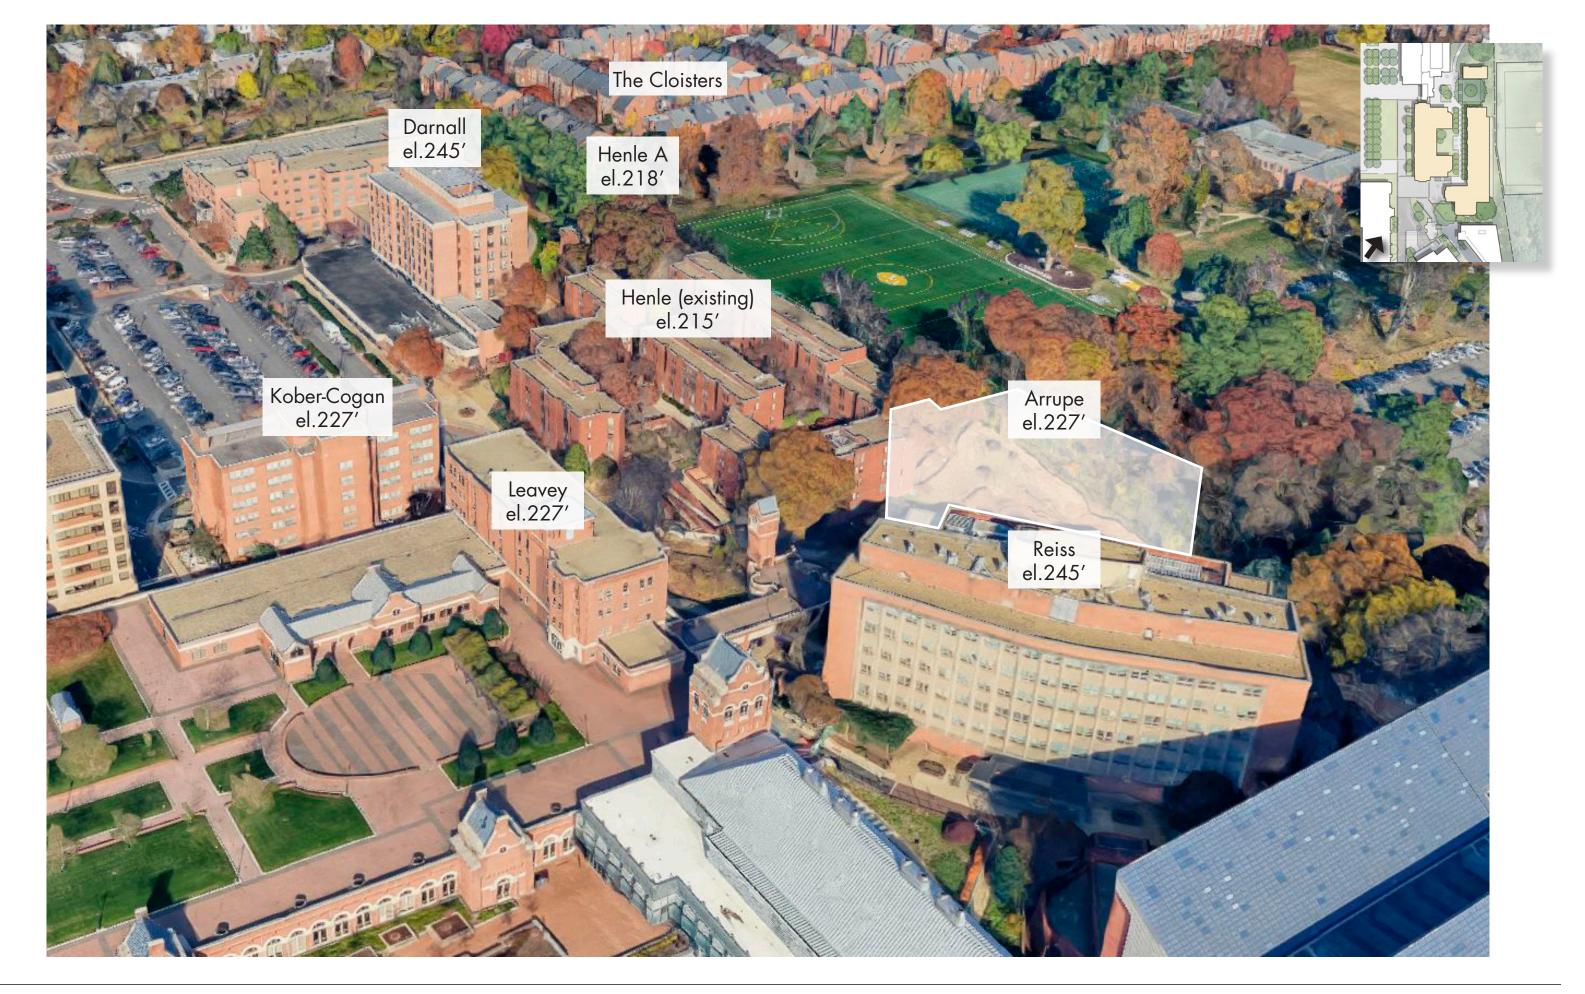

## GEORGETOWN UNIVERSITY

Henle Village Replacement
OGB Revised Concept Submission
August 2022

Previous (May '22)

Current (August '22)