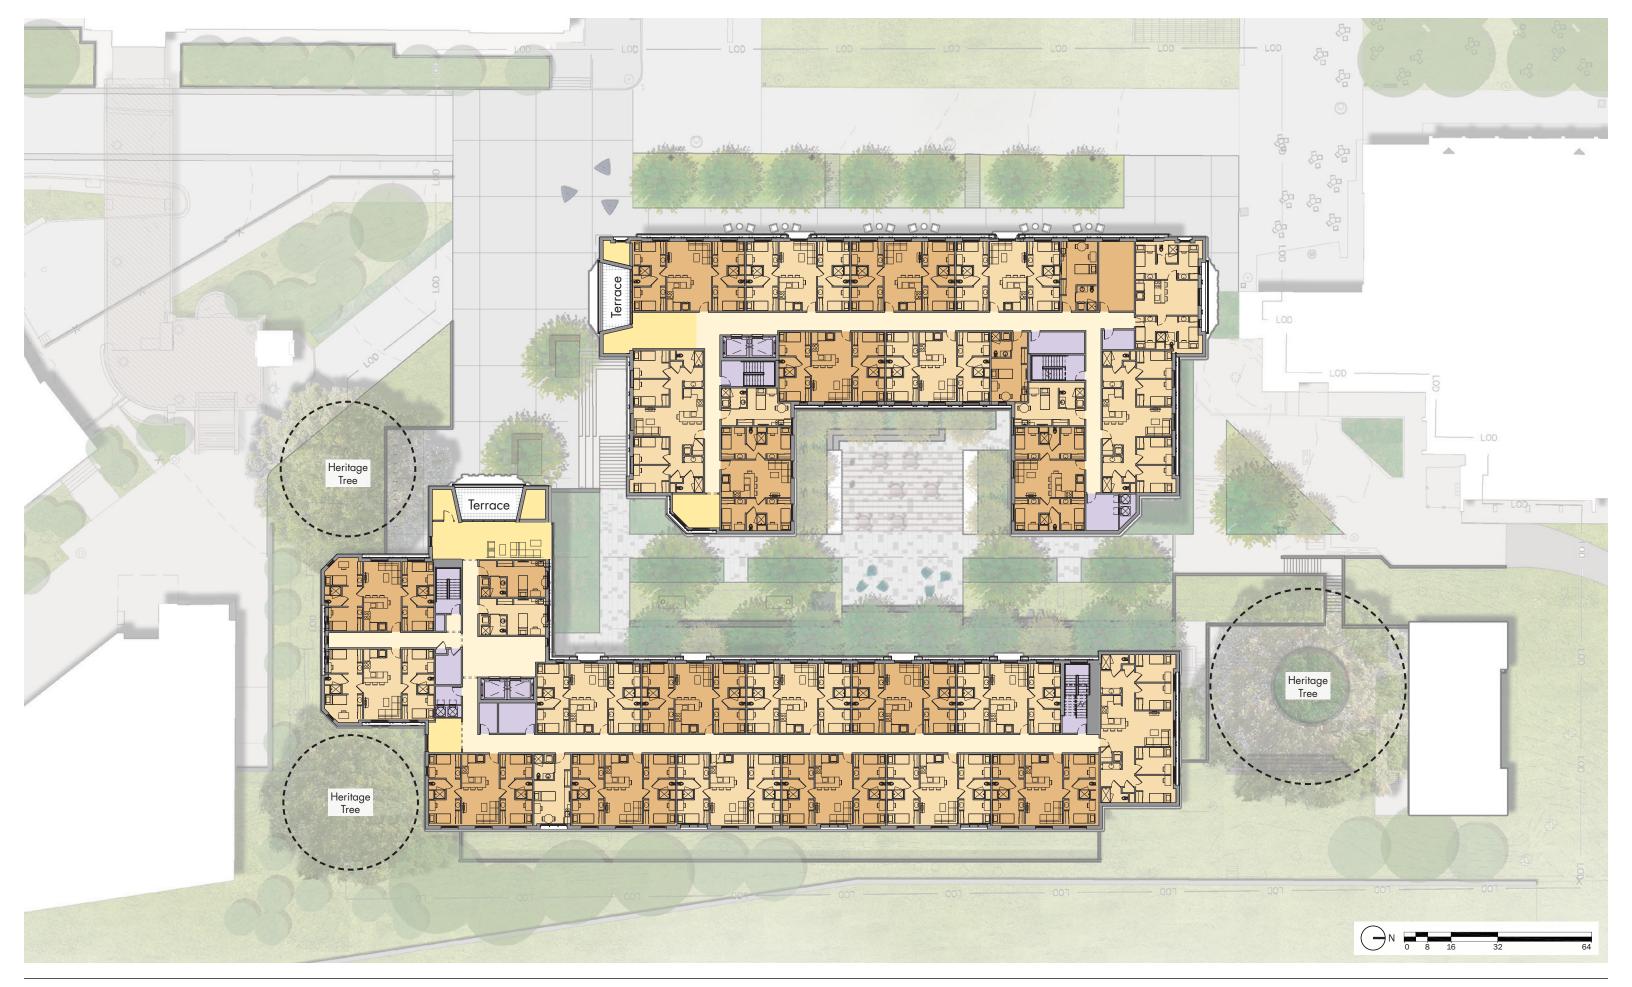

## MATERIALS AND SITE FURNITURE

**PROGRAMMING** 

Corn Hole

**Outdoor Gathering** 

**Outdoor Meeting** 

Terraced Seating

4BD Single Occupancy

Studio

4BD Double Occupancy

Roof Zone

Attic Story

Middle

Base

Towers & Finials

Cast Stone Detailing

Stone, Coursed Ashlar