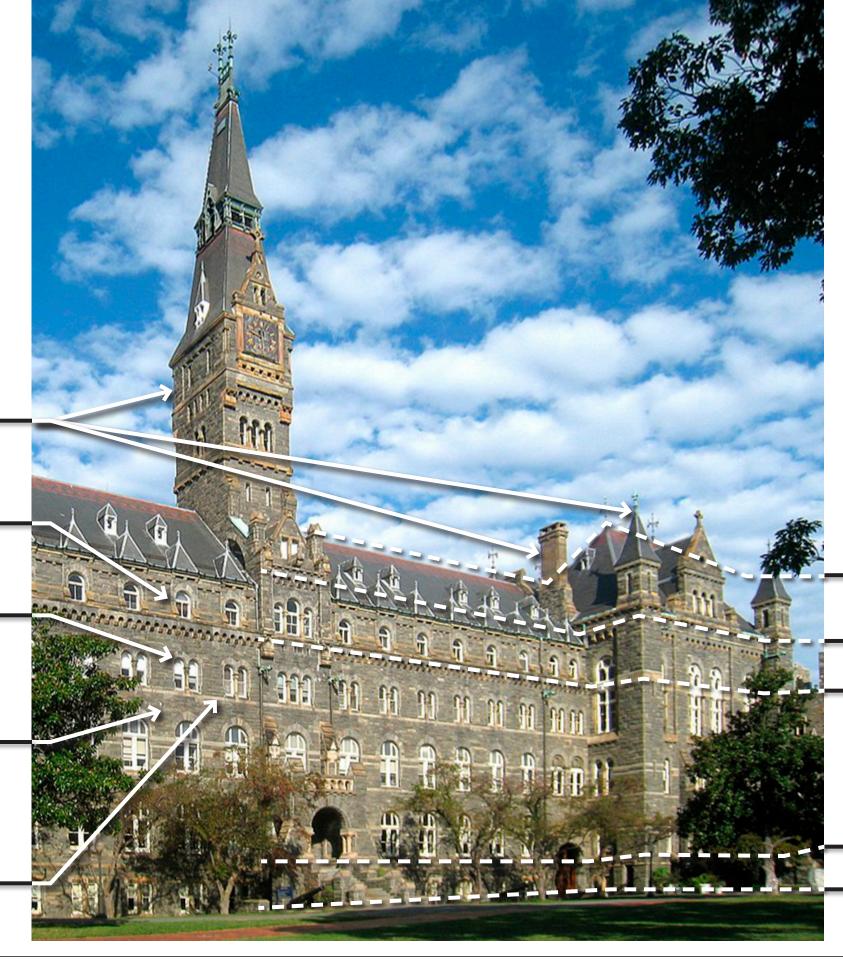

4BD Double Occupancy

Roof Zone

Attic Story

Middle

Base

Towers & Finials

Cast Stone Detailing

Stone, Coursed Ashlar

Cast Stone Banding

Paired Windows

Base / Middle / Top

Towers & Finials

Deeply Set Paired Windows

Formal Sense of Entry

Interplay of Materials

Brick, Stone, & Glass