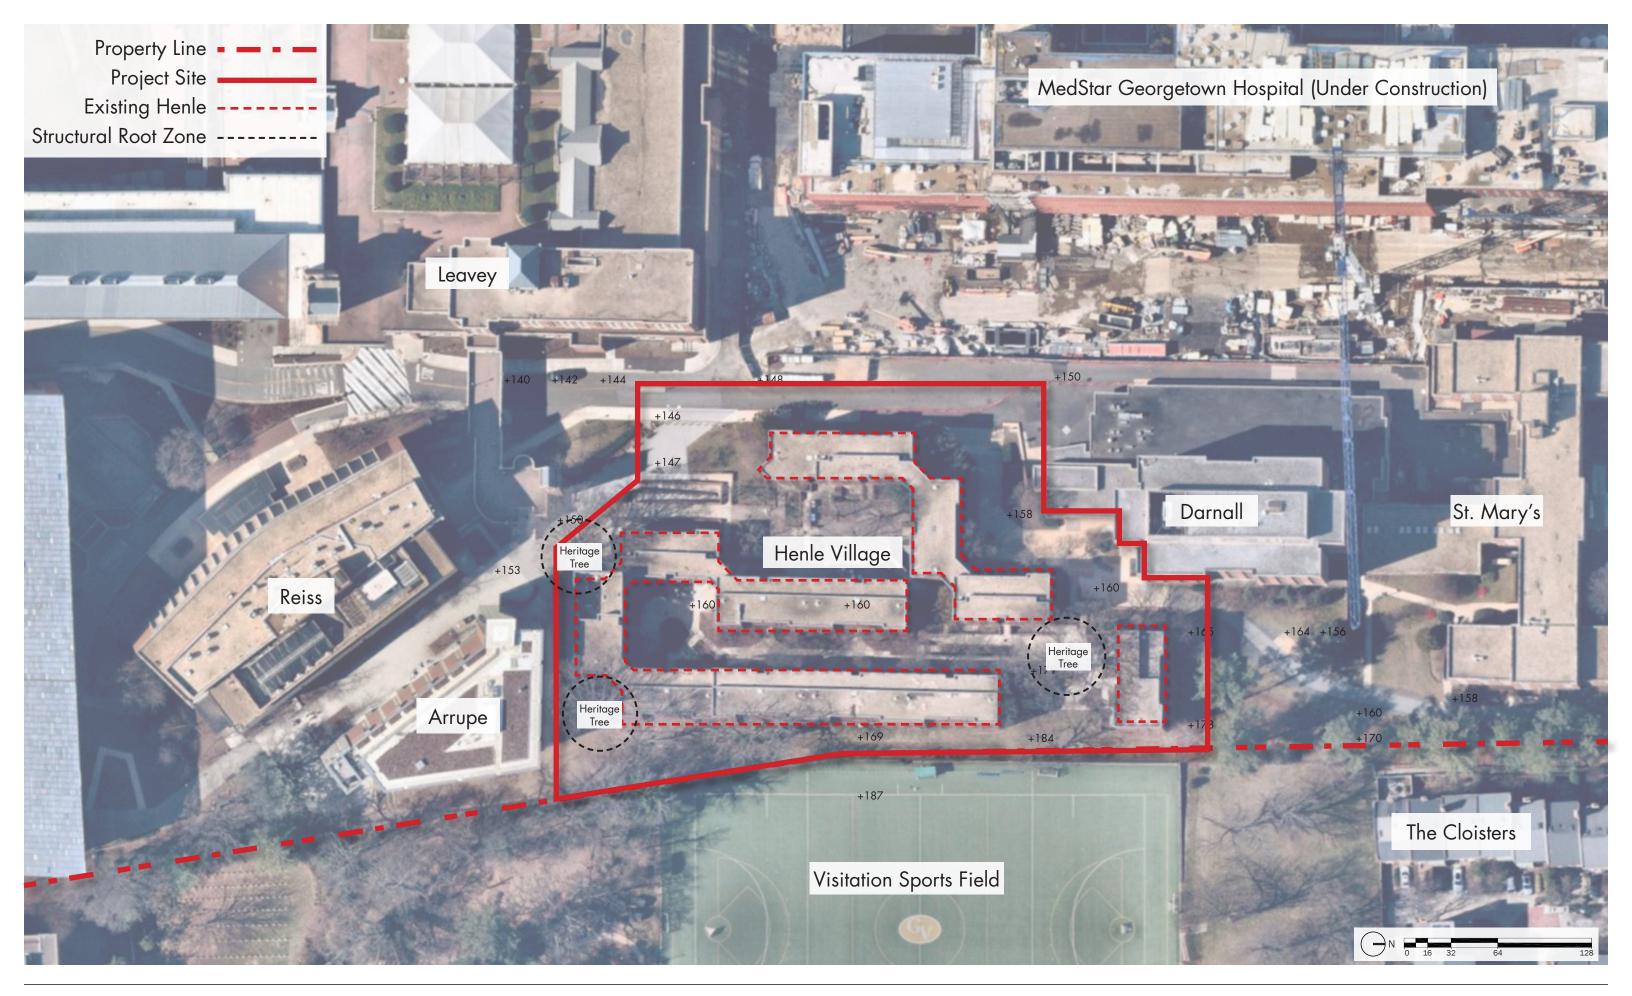

## GEORGETOWN UNIVERSITY

Henle Village Replacement
OGB Revised Concept Submission
August 2022

Previous (May '22)

Current (August '22)