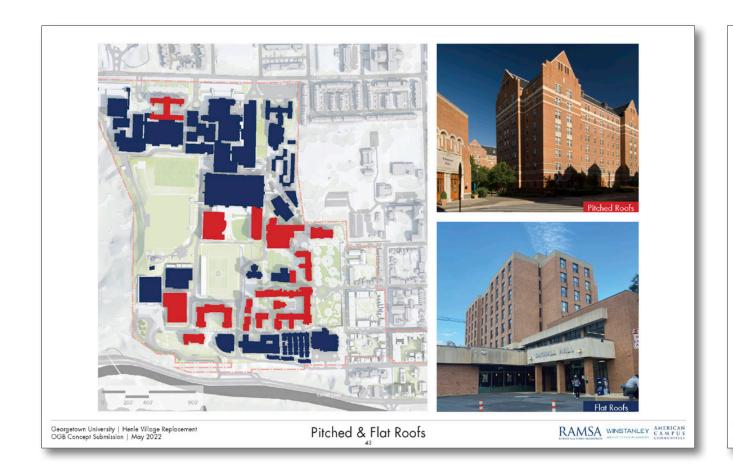

## GEORGETOWN UNIVERSITY

Henle Village Replacement
OGB Revised Concept Submission
August 2022

































Previous (May '22)



Current (August '22)

























































## MATERIALS AND SITE FURNITURE























**PROGRAMMING** 

Corn Hole











**Outdoor Gathering** 

**Outdoor Meeting** 

Terraced Seating









4BD Single Occupancy

Studio

4BD Double Occupancy























Roof Zone

Attic Story

Middle

Base

Towers & Finials

Cast Stone Detailing

Stone, Coursed Ashlar

Cast Stone Banding

Paired Windows







Base / Middle / Top

Towers & Finials

Deeply Set Paired Windows

Formal Sense of Entry

Interplay of Materials

Brick, Stone, & Glass

Cast Stone Trim & Detailing











Previous (May '22)



Current (August '22)









Previous (May '22)













Previous (May '22)









Previous (May '22)



Project Update | August 2022









Courtyard West











North Elevation

East











Previous (May '22)



Current (August '22)





Previous (May '22)



Current (August '22)





## GEORGETOWN UNIVERSITY





ARCHITECTS & PLANNERS