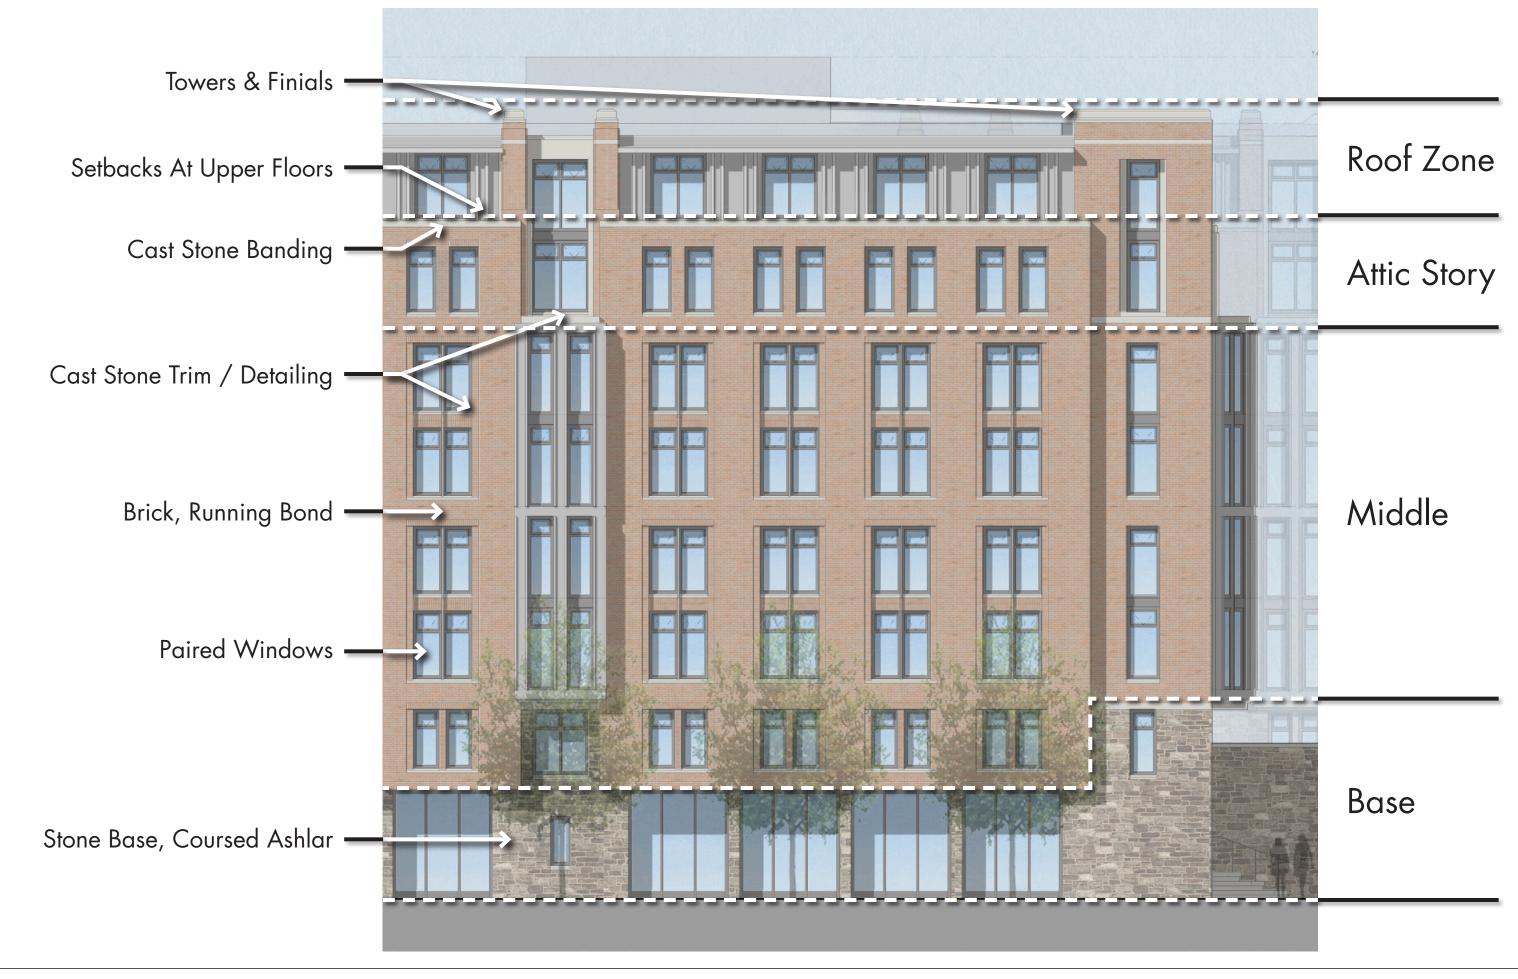

4BD Double Occupancy

Roof Zone

Attic Story

Middle

Base

Towers & Finials

Cast Stone Detailing

Stone, Coursed Ashlar

Cast Stone Banding

Paired Windows

Base / Middle / Top

Towers & Finials

Deeply Set Paired Windows

Formal Sense of Entry

Interplay of Materials

Brick, Stone, & Glass

Cast Stone Trim & Detailing

Previous (May '22)

Current (August '22)

Previous (May '22)

Previous (May '22)

Previous (May '22)

Project Update | August 2022

Courtyard West