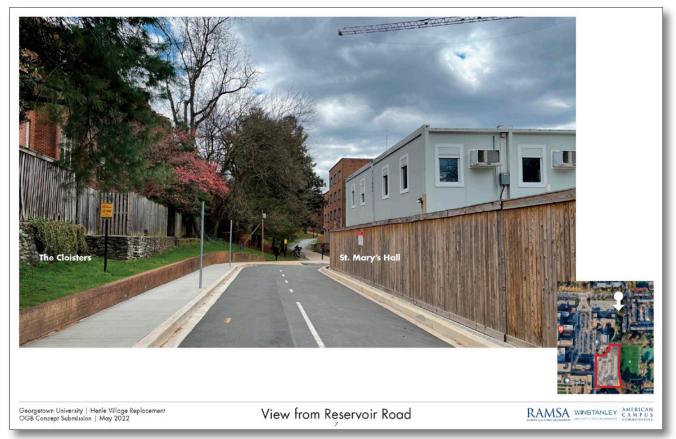

## GEORGETOWN UNIVERSITY

Henle Village Replacement
OGB Revised Concept Submission
August 2022

































Previous (May '22)



Current (August '22)

























































## MATERIALS AND SITE FURNITURE























**PROGRAMMING** 

Corn Hole











**Outdoor Gathering** 

**Outdoor Meeting** 

Terraced Seating









4BD Single Occupancy

Studio

4BD Double Occupancy























Roof Zone

Attic Story

Middle

Base

Towers & Finials

Cast Stone Detailing

Stone, Coursed Ashlar

Cast Stone Banding

Paired Windows







Base / Middle / Top

Towers & Finials

Deeply Set Paired Windows

Formal Sense of Entry

Interplay of Materials

Brick, Stone, & Glass

Cast Stone Trim & Detailing











Previous (May '22)



Current (August '22)









Previous (May '22)













Previous (May '22)









Previous (May