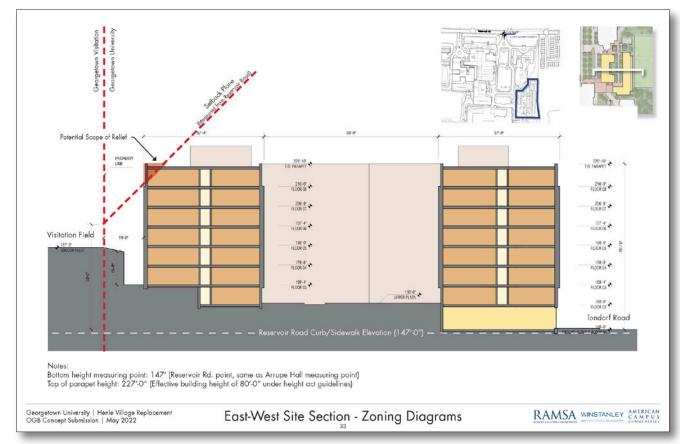

## GEORGETOWN UNIVERSITY

Henle Village Replacement
OGB Revised Concept Submission
August 2022

































Previous (May '22)



Current (August '22)

























































## MATERIALS AND SITE FURNITURE























**PROGRAMMING** 

Corn Hole











**Outdoor Gathering** 

**Outdoor Meeting** 

Terraced Seating









4BD Single Occupancy

Studio

4BD Double Occupancy























Roof Zone

Attic Story

Middle

Base

Towers & Finials

Cast Stone Detailing

Stone, Coursed Ashlar

Cast Stone Banding

Paired Windows







Base / Middle / Top

Towers & Finials

Deeply Set Paired Windows

Formal Sense of Entry

Interplay of Materials

Brick, Stone, & Glass

Cast Stone Trim & Detailing











Previous (May '22)



Current (August '22)









Previous (May '22)













Previous (May '22)









Previous (May '22)



Project Update | August 2022









Courtyard West











North Elevation

East











Pre