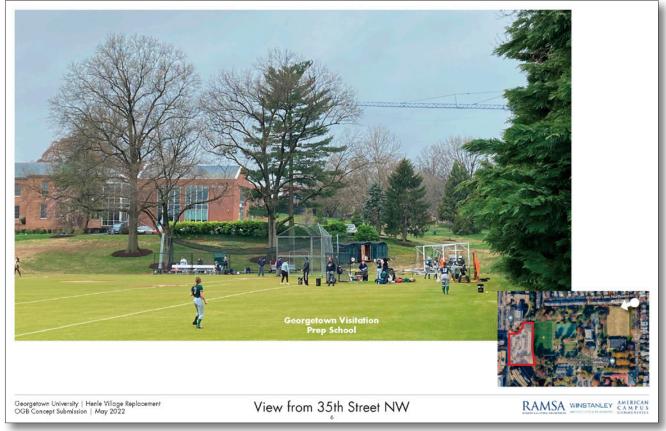

## GEORGETOWN UNIVERSITY

Henle Village Replacement
OGB Revised Concept Submission
August 2022

































Previous (May '22)



Current (August '22)

























































## MATERIALS AND SITE FURNITURE























**PROGRAMMING** 

Corn Hole











**Outdoor Gathering** 

**Outdoor Meeting** 

Terraced Seating









4BD Single Occupancy

Studio

4BD Double Occupancy























Roof Zone

Attic Story

Middle

Base

Towers & Finials

Cast Stone Detailing

Stone, Coursed Ashlar

Cast Stone Banding

Paired Windows







Base / Middle / Top

Towers & Finials

Deeply Set Paired Windows

Formal Sense of Entry

Interplay of Materials

Brick, Stone, & Glass

Cast Stone Trim & Detailing











Previous (May '22)



Current (August '22)









Previous (May '22)













Previous (May '22)









Previous (Ma