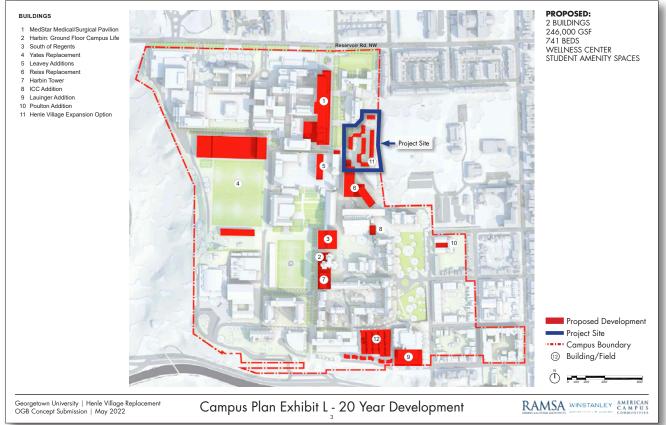

## GEORGETOWN UNIVERSITY

Henle Village Replacement
OGB Revised Concept Submission
August 2022

Previous (May '22)

Current (August '22)