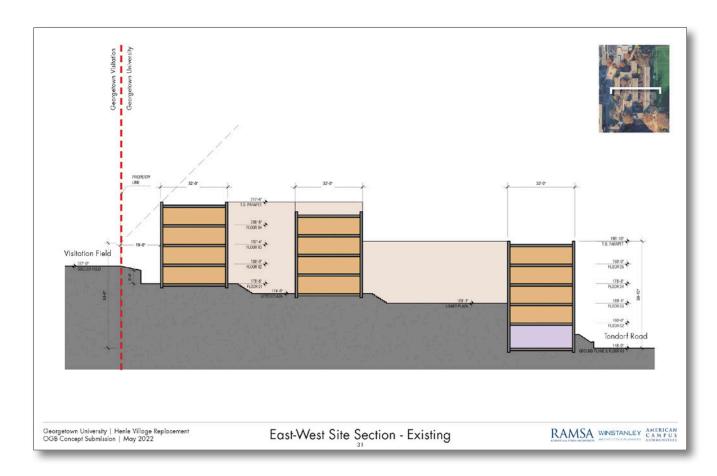

## GEORGETOWN UNIVERSITY

Henle Village Replacement
OGB Revised Concept Submission
August 2022

































Previous (May '22)



Current (August '22)

























































## MATERIALS AND SITE FURNITURE























**PROGRAMMING** 

Corn Hole











**Outdoor Gathering** 

**Outdoor Meeting** 

Terraced Seating









4BD Single Occupancy

Studio

4BD Double Occupancy























Roof Zone

Attic Story

Middle

Base

Towers & Finials

Cast Stone Detailing

Stone, Coursed Ashlar

Cast Stone Banding

Paired Windows







Base / Middle / Top

Towers & Finials

Deeply Set Paired Windows

Formal Sense of Entry

Interplay of Materials

Brick, Stone, & Glass

Cast Stone Trim & Detailing











Previous (May '22)



Current (August '22)









Previous (May '22)













Previous (May '22)









Previous (May '22)



Project Update | August 2022









Courtyard West











North Elevation

East