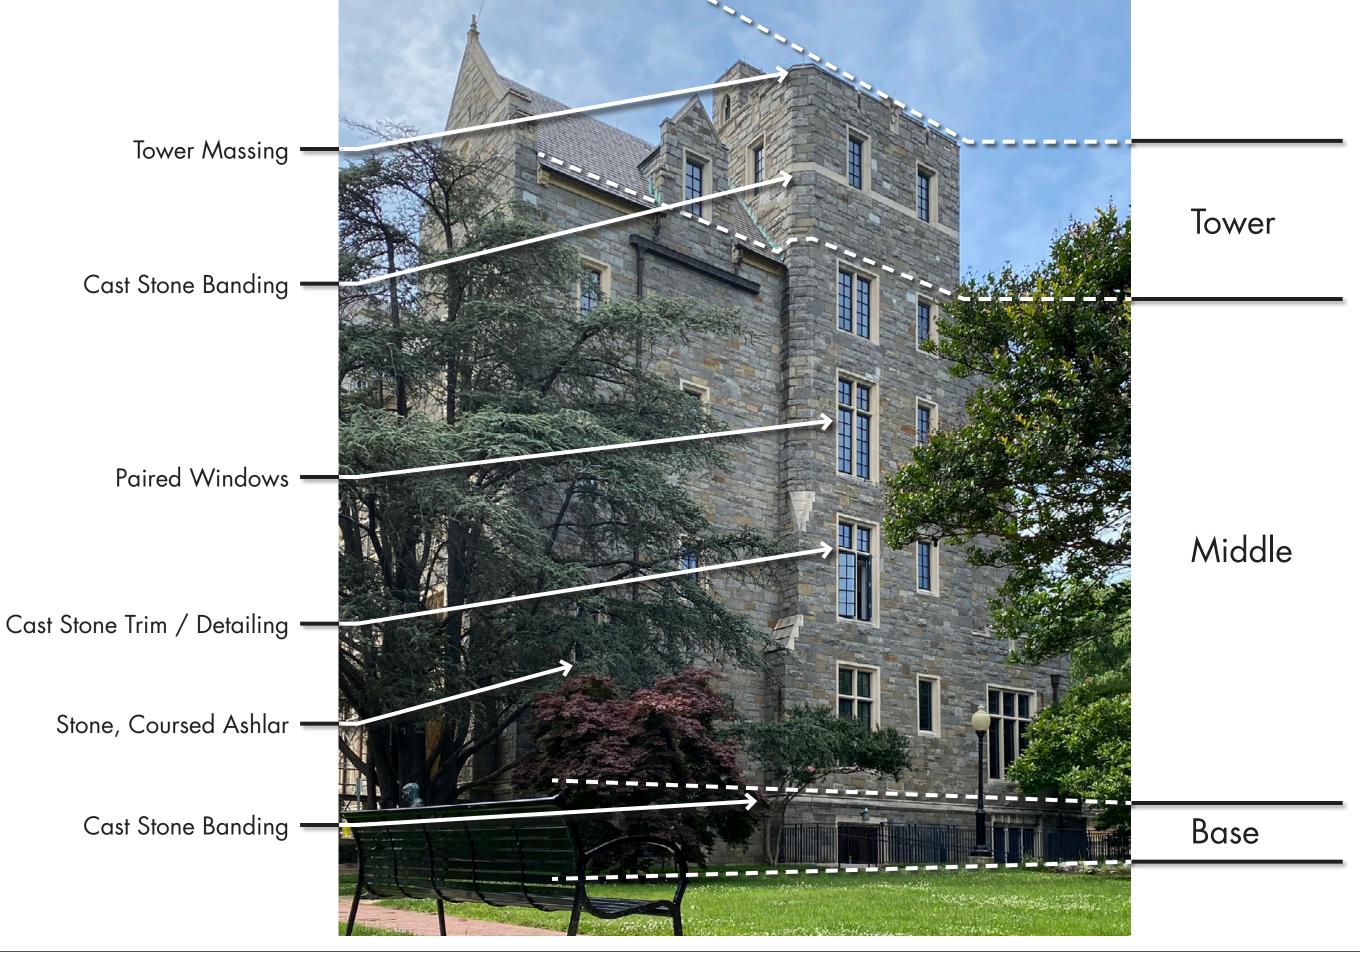

4BD Double Occupancy

Roof Zone

Attic Story

Middle

Base

Towers & Finials

Cast Stone Detailing

Stone, Coursed Ashlar

Cast Stone Banding

Paired Windows

Base / Middle / Top

Towers & Finials

Deeply Set Paired Windows

Formal Sense of Entry

Interplay of Materials

Brick, Stone, & Glass

Cast Stone Trim & Detailing

Previous (May '22)

Current (August '22)

Previous (May '22)

Previous (May '22)

Previous (May '22)

Project Update | August 2022

Courtyard West