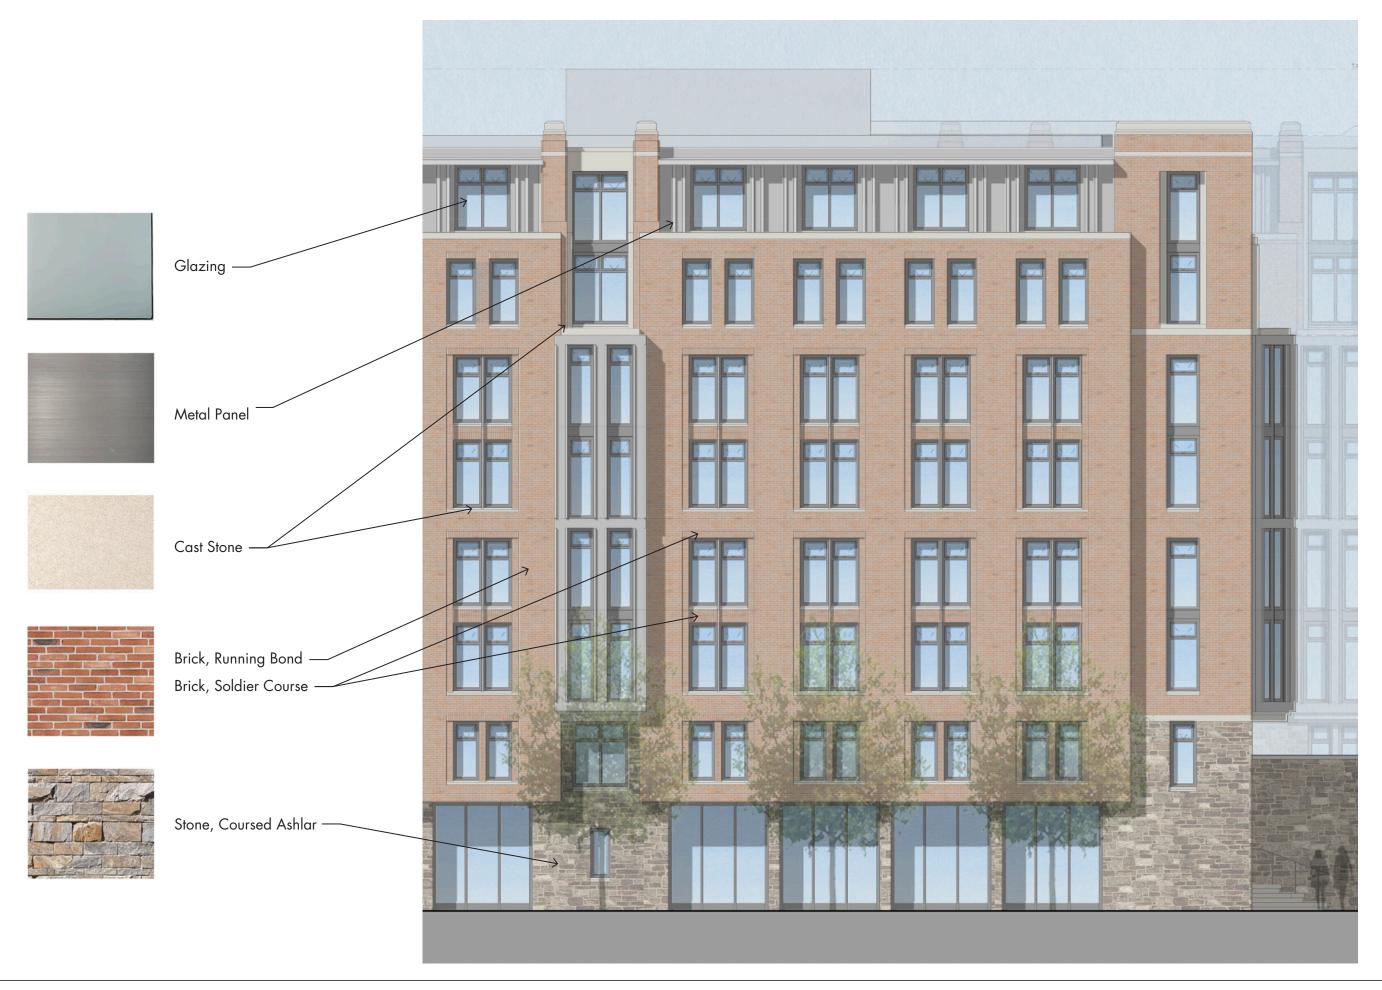

4BD Double Occupancy

Roof Zone

Attic Story

Middle

Base

Towers & Finials

Cast Stone Detailing

Stone, Coursed Ashlar

Cast Stone Banding

Paired Windows

Base / Middle / Top

Towers & Finials

Deeply Set Paired Windows

Formal Sense of Entry

Interplay of Materials

Brick, Stone, & Glass

Cast Stone Trim & Detailing

Previous (May '22)

Current (August '22)

Previous (May '22)

Previous (May '22)

Previous (May '22)

Project Update | August 2022

Courtyard West