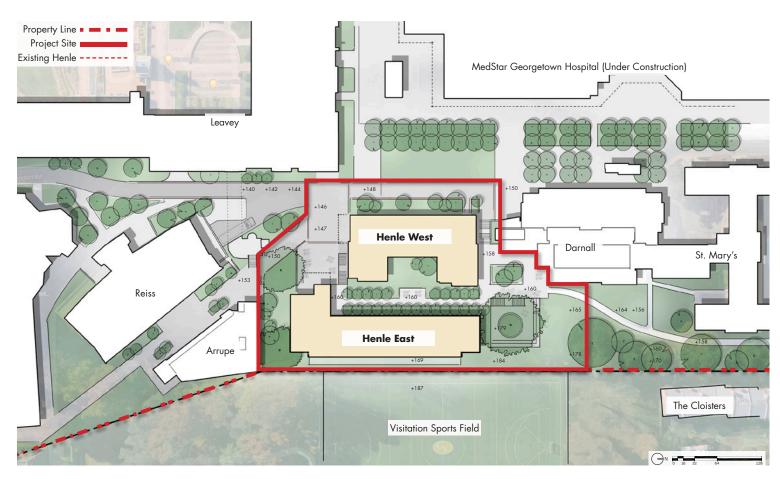

## GEORGETOWN UNIVERSITY

Henle Village Replacement
OGB Revised Concept Submission
August 2022

Previous (May '22)

Current (August '22)