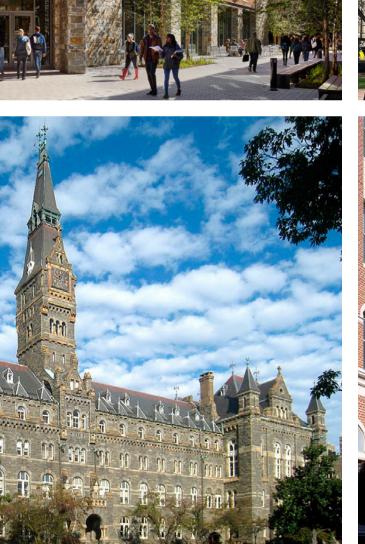

4BD Double Occupancy

Roof Zone

Attic Story

Middle

Base

Towers & Finials

Cast Stone Detailing

Stone, Coursed Ashlar

Cast Stone Banding

Paired Windows

Base / Middle / Top

Towers & Finials

Deeply Set Paired Windows

Formal Sense of Entry

Interplay of Materials

Brick, Stone, & Glass