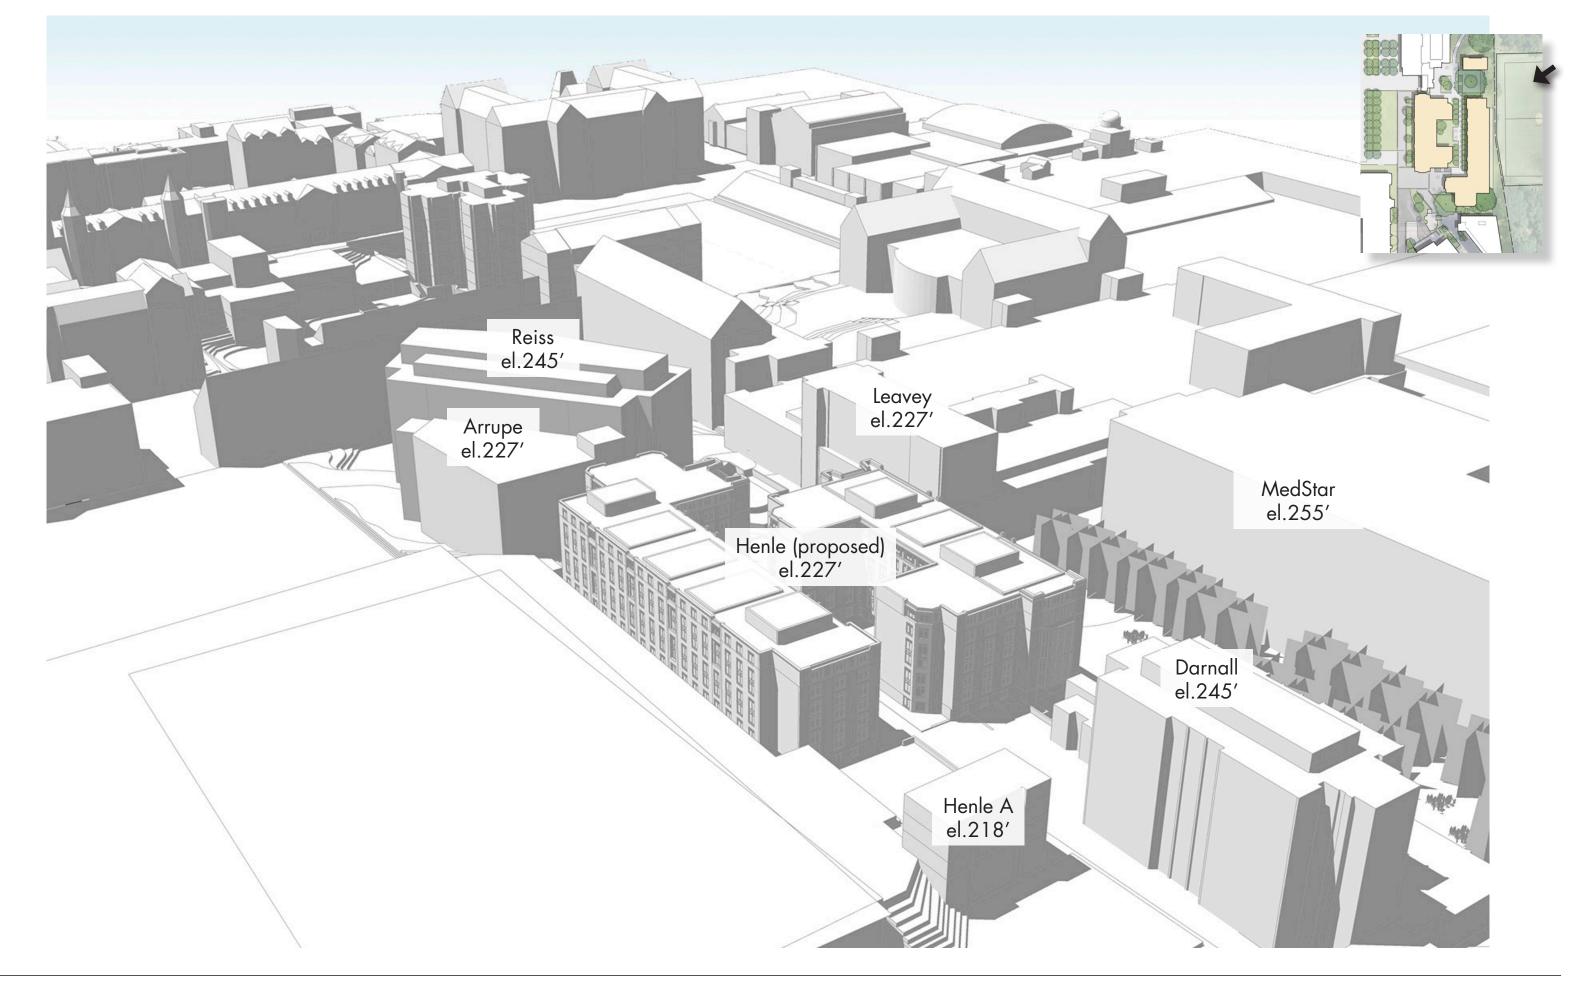

## GEORGETOWN UNIVERSITY

Henle Village Replacement
OGB Revised Concept Submission
August 2022

Previous (May '22)

Current (August '22)