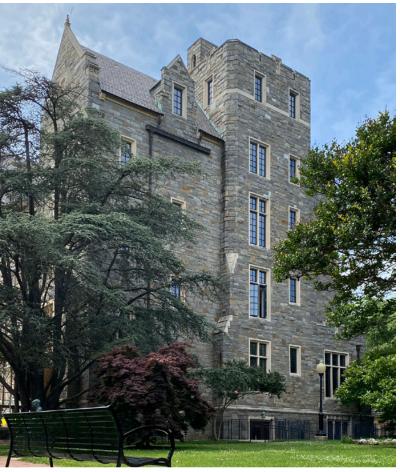

4BD Double Occupancy

Roof Zone

Attic Story

Middle

Base

Towers & Finials

Cast Stone Detailing

Stone, Coursed Ashlar

Cast Stone Banding

Paired Windows

Base / Middle / Top

Towers & Finials

Deeply Set Paired Windows

Formal Sense of Entry

Interplay of Materials

Brick, Stone, & Glass