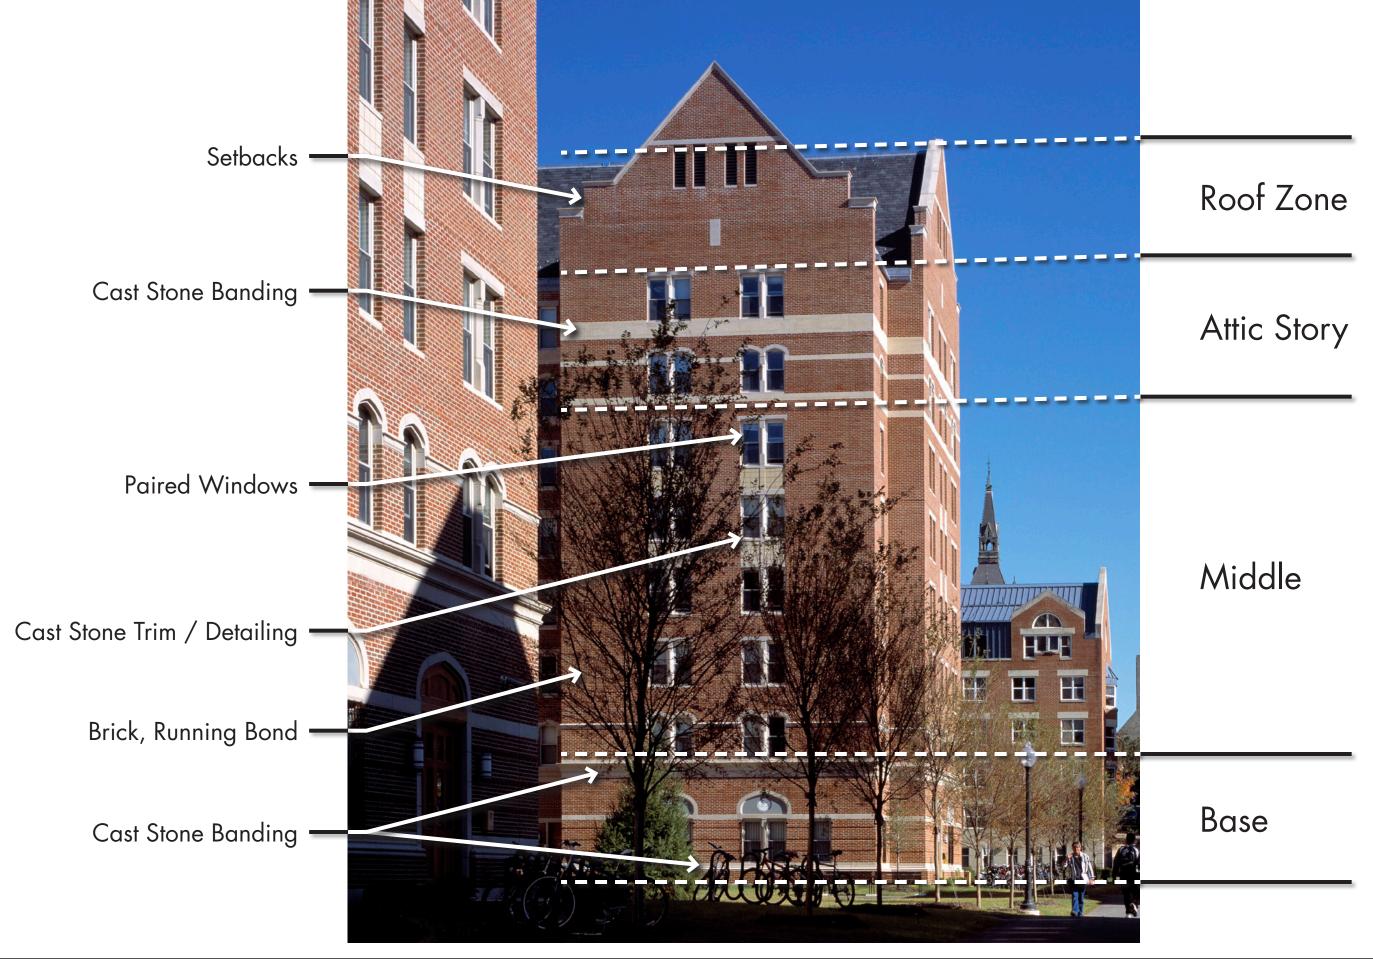

4BD Double Occupancy

Roof Zone

Attic Story

Middle

Base

Towers & Finials

Cast Stone Detailing

Stone, Coursed Ashlar

Cast Stone Banding

Paired Windows

Base / Middle / Top

Towers & Finials

Deeply Set Paired Windows

Formal Sense of Entry

Interplay of Materials

Brick, Stone, & Glass

Cast Stone Trim & Detailing

Previous (May '22)

Current (August '22)

Previous (May '22)

Previous (May '22)

Previous (May '22)

Project Update | August 2022

Courtyard West