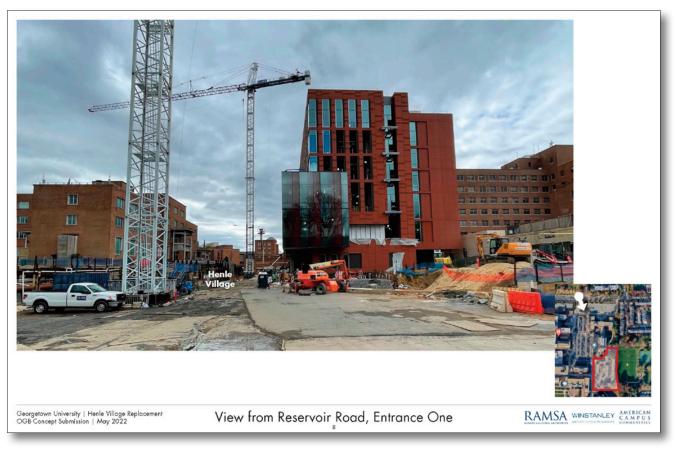

## GEORGETOWN UNIVERSITY

Henle Village Replacement
OGB Revised Concept Submission
August 2022

































Previous (May '22)



Current (August '22)

























































## MATERIALS AND SITE FURNITURE























**PROGRAMMING** 

Corn Hole











**Outdoor Gathering** 

**Outdoor Meeting** 

Terraced Seating









4BD Single Occupancy

Studio

4BD Double Occupancy























Roof Zone

Attic Story

Middle

Base

Towers & Finials

Cast Stone Detailing

Stone, Coursed Ashlar

Cast Stone Banding

Paired Windows







Base / Middle / Top

Towers & Finials

Deeply Set Paired Windows

Formal Sense of Entry

Interplay of Materials

Brick, Stone, & Glass

Cast Stone Trim & Detailing











Previous (May '22)



Current (August '22)









Previous (May '22)













Previous (May '22)









Previous (May '2