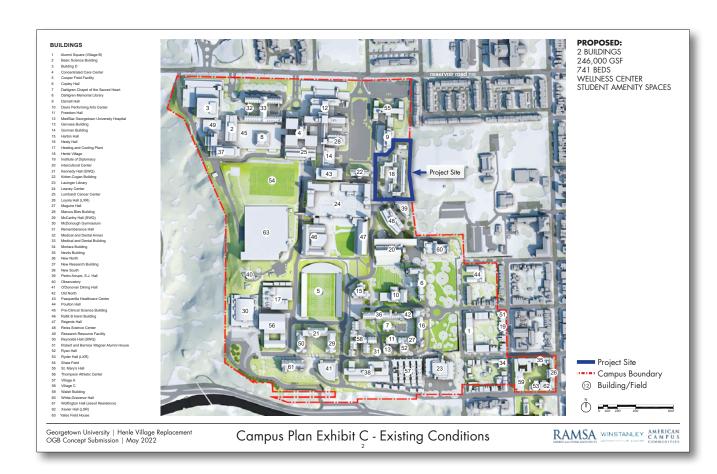

## GEORGETOWN UNIVERSITY

Henle Village Replacement
OGB Revised Concept Submission
August 2022

Previous (May '22)

Current (August '22)