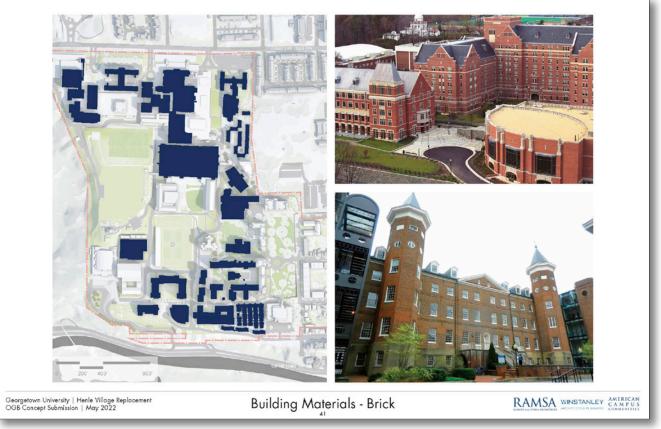

## GEORGETOWN UNIVERSITY

Henle Village Replacement
OGB Revised Concept Submission
August 2022

































Previous (May '22)



Current (August '22)

























































## MATERIALS AND SITE FURNITURE























**PROGRAMMING** 

Corn Hole











**Outdoor Gathering** 

**Outdoor Meeting** 

Terraced Seating









4BD Single Occupancy

Studio

4BD Double Occupancy























Roof Zone

Attic Story

Middle

Base

Towers & Finials

Cast Stone Detailing

Stone, Coursed Ashlar

Cast Stone Banding

Paired Windows







Base / Middle / Top

Towers & Finials

Deeply Set Paired Windows

Formal Sense of Entry

Interplay of Materials

Brick, Stone, & Glass

Cast Stone Trim & Detailing











Previous (May '22)



Current (August '22)









Previous (May '22)













Previous (May '22)









Previous (May '22)



Project Update | August 2022









Courtyard West











North Elevation

East











Previous (May '22)



Current (August '22)





Previous (May '22)



Current (August '22)





## GEORGETOWN UNIVERSITY





ARCHITECTS & PLANNERS