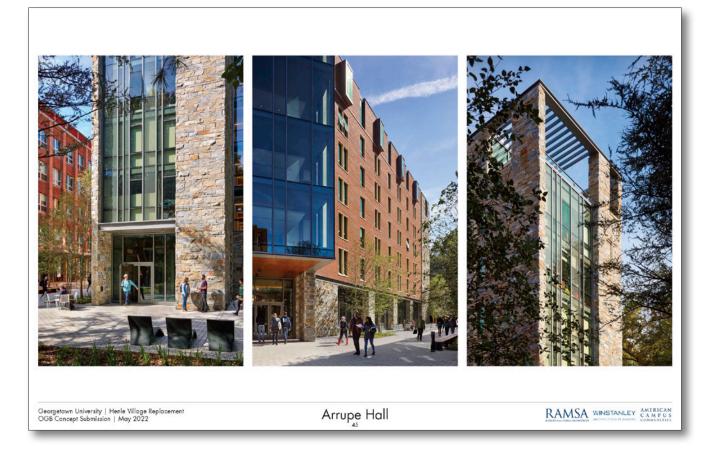

4BD Double Occupancy

Roof Zone

Attic Story

Middle

Base

Towers & Finials

Cast Stone Detailing

Stone, Coursed Ashlar

Cast Stone Banding

Paired Windows

Base / Middle / Top

Towers & Finials

Deeply Set Paired Windows

Formal Sense of Entry

Interplay of Materials

Brick, Stone, & Glass

Cast Stone Trim & Detailing

Previous (May '22)

Current (August '22)

Previous (May '22)

Previous (May '22)

Previous (May '22)

Project Update | August 2022

Courtyard West