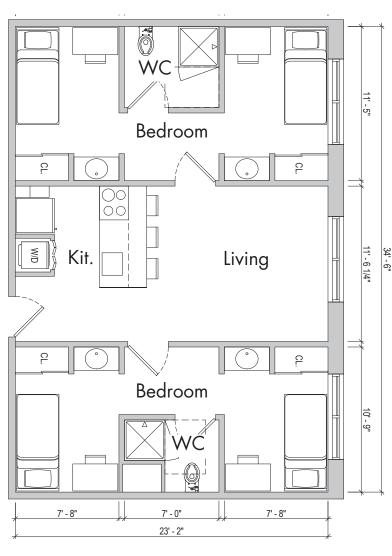

## MATERIALS AND SITE FURNITURE

**PROGRAMMING** 

Corn Hole

**Outdoor Gathering** 

**Outdoor Meeting** 

Terraced Seating

4BD Single Occupancy

Studio