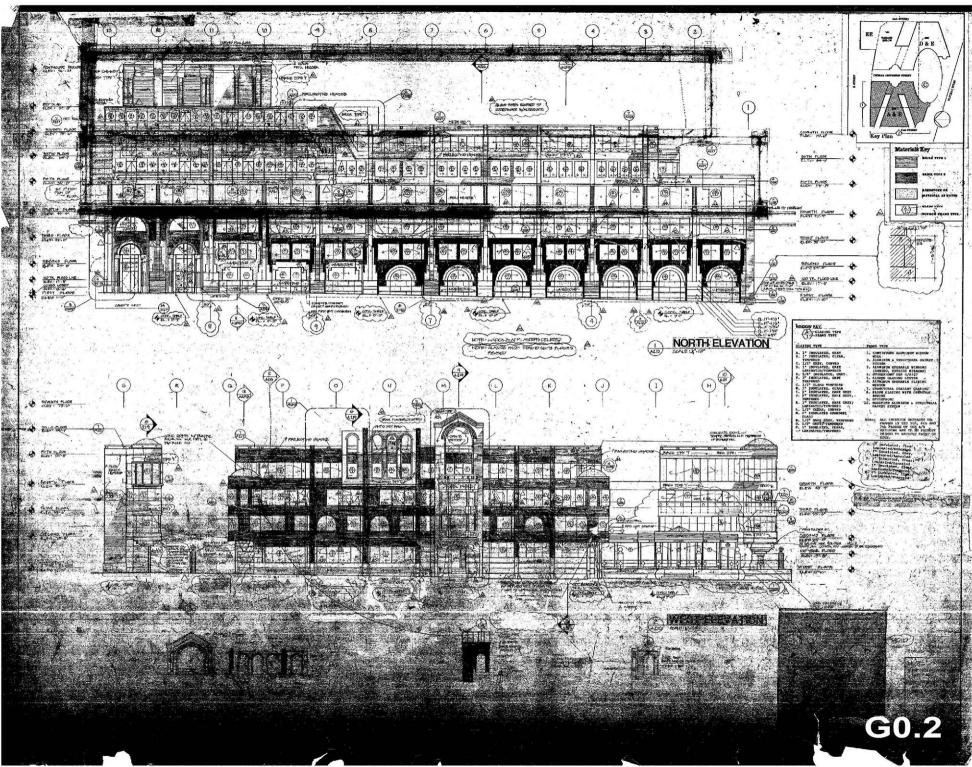

## FIOLA MARE - 3050 K ST NW, SCOPE OF WORK WASHINGTON, DC 20007 REMOVE & REPLACE EXISTING AWNING STRUCTURE CONCEPT SET LOT: 0102 SQUARE: 1173 LOCATION VICINITY MAP 3050 K ST NW SITE WASHINGTON, DC 20007 0 K St NW INDEX rnbull Kenneth A000 COVER SHEET G0.1 - BASE BLDG PLANS G0.2 - BASE BLDG\_ELEVATIONS G0.3 - BASE BLDG ELEVATIONS G0.4 - BASE BLDG ENLARGED ELEVA G0.5 - BASE BLDG ENLARGED ELEVA A100 EXISTING PICTURES Capitol River Ci A101 EXISTING PICTURES, cont. A200 EXISTING SITE PLAN A201 EXISTING FLOOR PLAN A202 EXISTING OVERALL ELEVATIONS A203 PROPOSED KEY PLAN and ENL/ A204 PROPOSED FLOOR PLAN A205 PROPOSED OVERALL ELEVATIC A206 EXISTING and PROPOSED RENE A300 TYPICAL CONSTRUCTION DETA A301 DETAILS, cont. A302 DETAILS, cont.