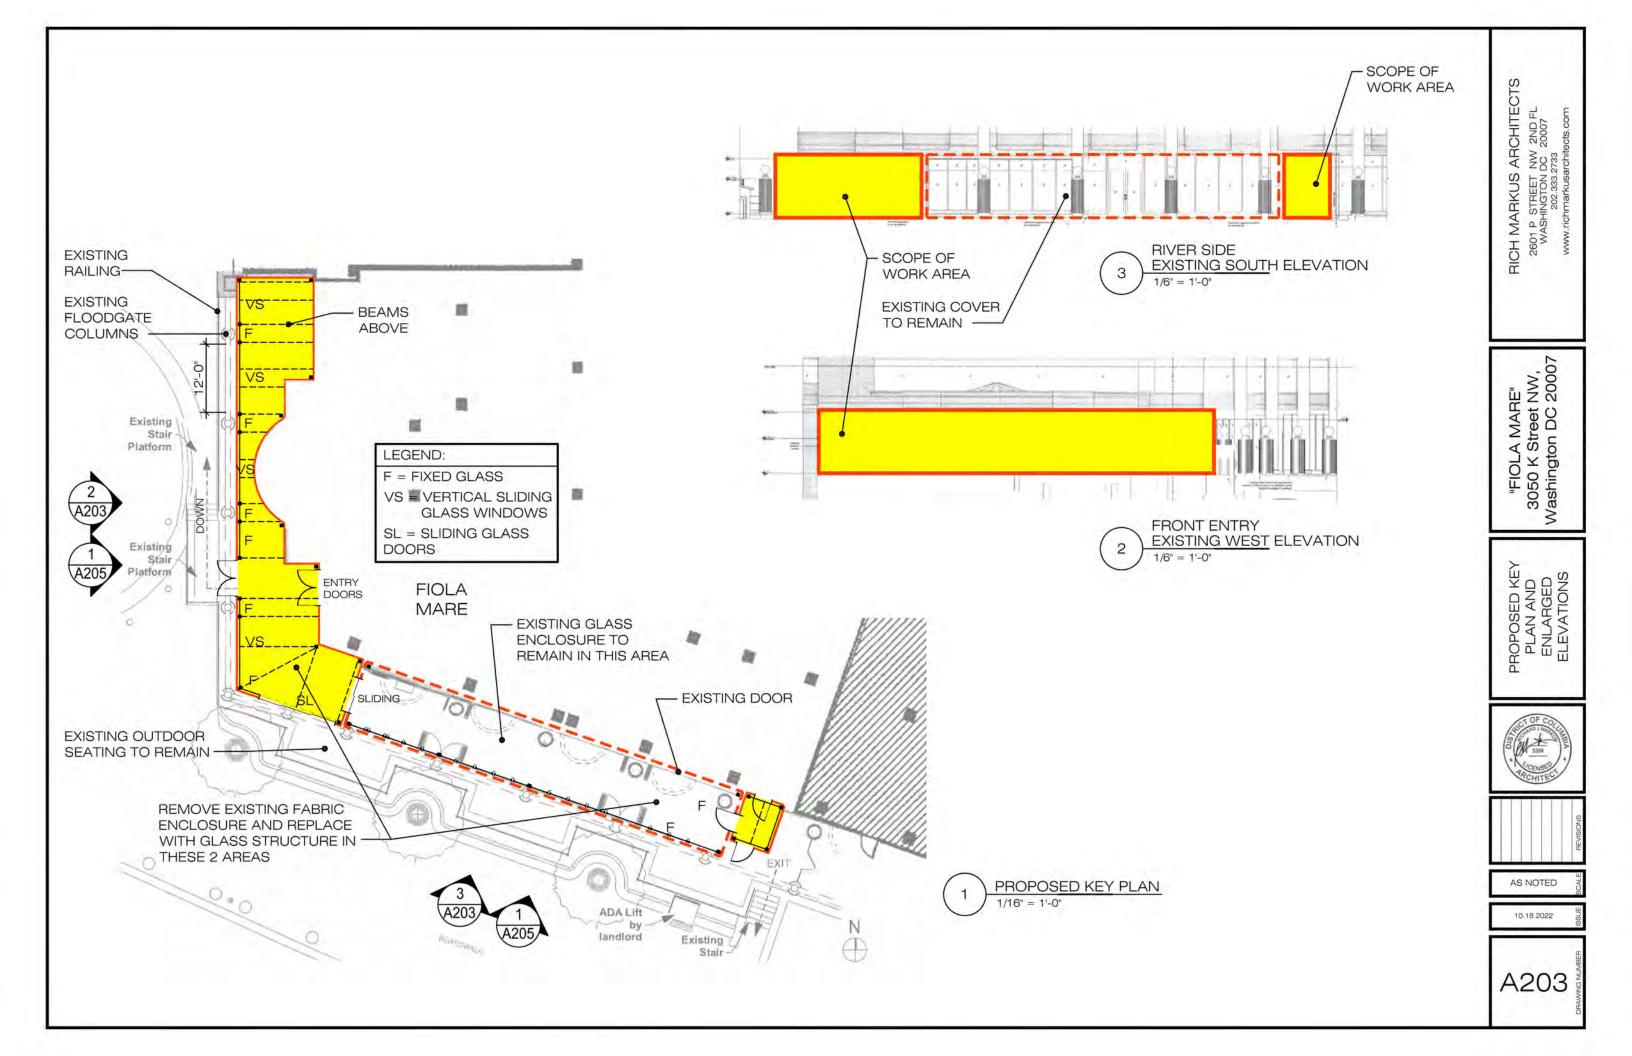

## FIOLA MARE - 3050 K ST NW, SCOPE OF WORK WASHINGTON, DC 20007 REMOVE & REPLACE EXISTING AWNING STRUCTURE CONCEPT SET LOT: 0102 SQUARE: 1173 LOCATION VICINITY MAP 3050 K ST NW SITE WASHINGTON, DC 20007 0 K St NW INDEX rnbull Kenneth A000 COVER SHEET G0.1 - BASE BLDG PLANS G0.2 - BASE BLDG\_ELEVATIONS G0.3 - BASE BLDG ELEVATIONS G0.4 - BASE BLDG ENLARGED ELEVA G0.5 - BASE BLDG ENLARGED ELEVA A100 EXISTING PICTURES Capitol River Ci A101 EXISTING PICTURES, cont. A200 EXISTING SITE PLAN A201 EXISTING FLOOR PLAN A202 EXISTING OVERALL ELEVATIONS A203 PROPOSED KEY PLAN and ENL/ A204 PROPOSED FLOOR PLAN A205 PROPOSED OVERALL ELEVATIC A206 EXISTING and PROPOSED RENE A300 TYPICAL CONSTRUCTION DETA A301 DETAILS, cont. A302 DETAILS, cont.

OVERVIEW

VIEW FROM PARK SIDE

VIEW FROM WATER SIDE

VIEW FROM PARK SIDE

VIEW FROM WATER SIDE

EXISTING GLASS ENCLOSURE TO REMAIN IN THIS AREA

REMOVE EXISTING FABRIC ENCLOSURE AND REPLACE WITH GLASS STRUCTURE AT THIS SIDE