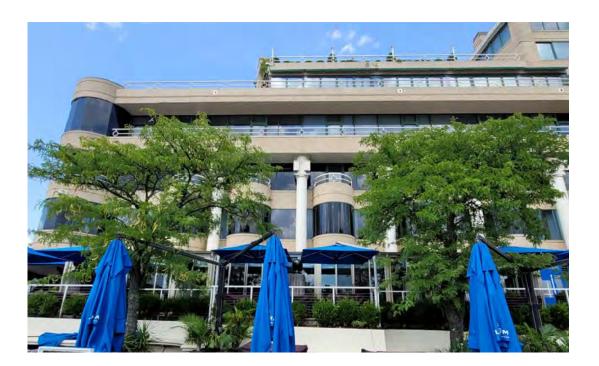

## FIOLA MARE - 3050 K ST NW, SCOPE OF WORK WASHINGTON, DC 20007 REMOVE & REPLACE EXISTING AWNING STRUCTURE CONCEPT SET LOT: 0102 SQUARE: 1173 LOCATION VICINITY MAP 3050 K ST NW SITE WASHINGTON, DC 20007 0 K St NW INDEX rnbull Kenneth A000 COVER SHEET G0.1 - BASE BLDG PLANS G0.2 - BASE BLDG\_ELEVATIONS G0.3 - BASE BLDG ELEVATIONS G0.4 - BASE BLDG ENLARGED ELEVA G0.5 - BASE BLDG ENLARGED ELEVA A100 EXISTING PICTURES Capitol River Ci A101 EXISTING PICTURES, cont. A200 EXISTING SITE PLAN A201 EXISTING FLOOR PLAN A202 EXISTING OVERALL ELEVATIONS A203 PROPOSED KEY PLAN and ENL/ A204 PROPOSED FLOOR PLAN A205 PROPOSED OVERALL ELEVATIC A206 EXISTING and PROPOSED RENE A300 TYPICAL CONSTRUCTION DETA A301 DETAILS, cont. A302 DETAILS, cont.