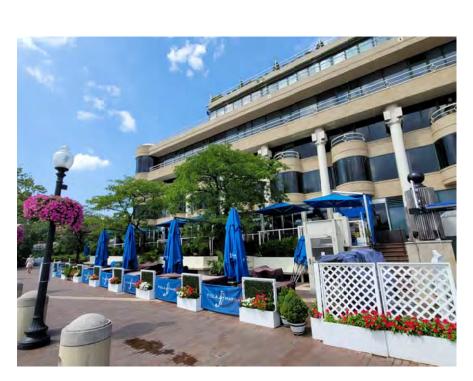

## FIOLA MARE - 3050 K ST NW, SCOPE OF WORK WASHINGTON, DC 20007 REMOVE & REPLACE EXISTING AWNING STRUCTURE CONCEPT SET LOT: 0102 SQUARE: 1173 LOCATION VICINITY MAP 3050 K ST NW SITE WASHINGTON, DC 20007 0 K St NW INDEX rnbull Kenneth A000 COVER SHEET G0.1 - BASE BLDG PLANS G0.2 - BASE BLDG\_ELEVATIONS G0.3 - BASE BLDG ELEVATIONS G0.4 - BASE BLDG ENLARGED ELEVA G0.5 - BASE BLDG ENLARGED ELEVA A100 EXISTING PICTURES Capitol River Ci A101 EXISTING PICTURES, cont. A200 EXISTING SITE PLAN A201 EXISTING FLOOR PLAN A202 EXISTING OVERALL ELEVATIONS A203 PROPOSED KEY PLAN and ENL/ A204 PROPOSED FLOOR PLAN A205 PROPOSED OVERALL ELEVATIC A206 EXISTING and PROPOSED RENE A300 TYPICAL CONSTRUCTION DETA A301 DETAILS, cont. A302 DETAILS, cont.