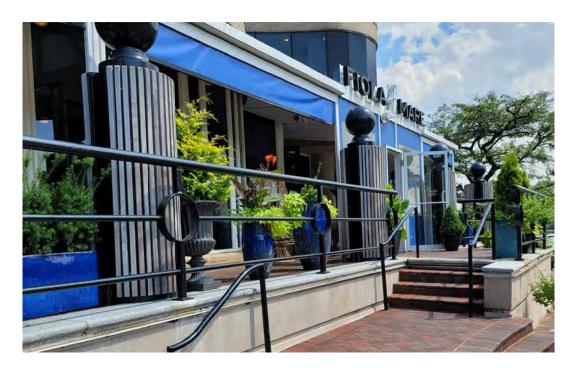

## FIOLA MARE - 3050 K ST NW, SCOPE OF WORK WASHINGTON, DC 20007 REMOVE & REPLACE EXISTING AWNING STRUCTURE CONCEPT SET LOT: 0102 SQUARE: 1173 LOCATION VICINITY MAP 3050 K ST NW SITE WASHINGTON, DC 20007 0 K St NW INDEX rnbull Kenneth A000 COVER SHEET G0.1 - BASE BLDG PLANS G0.2 - BASE BLDG\_ELEVATIONS G0.3 - BASE BLDG ELEVATIONS G0.4 - BASE BLDG ENLARGED ELEVA G0.5 - BASE BLDG ENLARGED ELEVA A100 EXISTING PICTURES Capitol River Ci A101 EXISTING PICTURES, cont. A200 EXISTING SITE PLAN A201 EXISTING FLOOR PLAN A202 EXISTING OVERALL ELEVATIONS A203 PROPOSED KEY PLAN and ENL/ A204 PROPOSED FLOOR PLAN A205 PROPOSED OVERALL ELEVATIC A206 EXISTING and PROPOSED RENE A300 TYPICAL CONSTRUCTION DETA A301 DETAILS, cont. A302 DETAILS, cont.