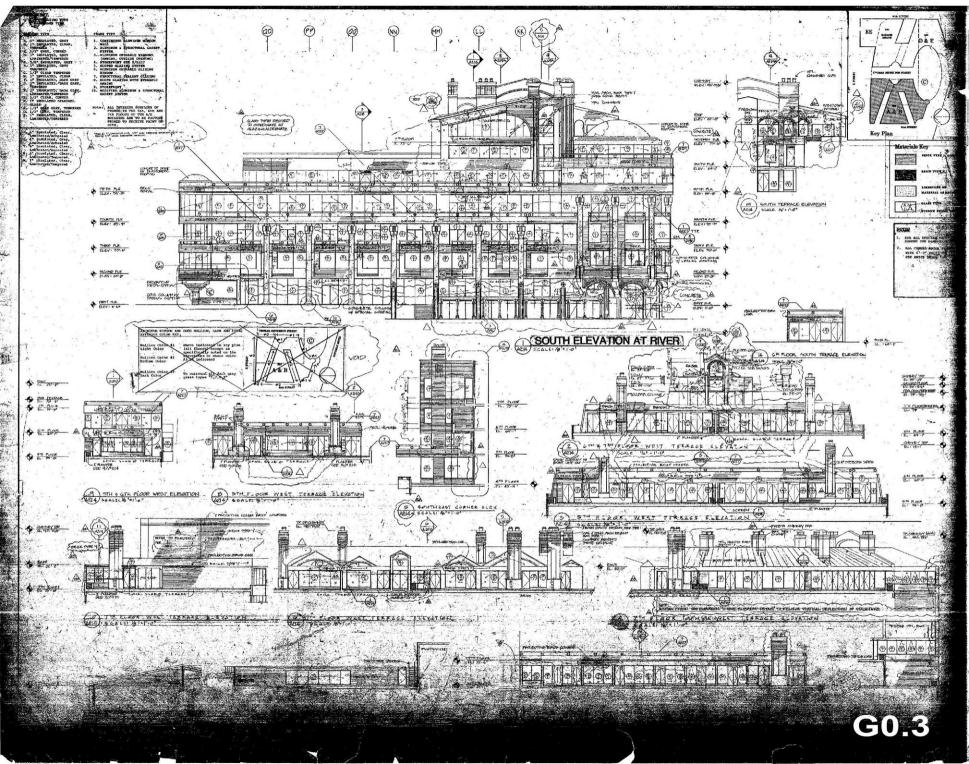

## FIOLA MARE - 3050 K ST NW, SCOPE OF WORK WASHINGTON, DC 20007 REMOVE & REPLACE EXISTING AWNING STRUCTURE CONCEPT SET LOT: 0102 SQUARE: 1173 LOCATION VICINITY MAP 3050 K ST NW SITE WASHINGTON, DC 20007 0 K St NW INDEX rnbull Kenneth A000 COVER SHEET G0.1 - BASE BLDG PLANS G0.2 - BASE BLDG\_ELEVATIONS G0.3 - BASE BLDG ELEVATIONS G0.4 - BASE BLDG ENLARGED ELEVA G0.5 - BASE BLDG ENLARGED ELEVA A100 EXISTING PICTURES Capitol River Ci A101 EXISTING PICTURES, cont. A200 EXISTING SITE PLAN A201 EXISTING FLOOR PLAN A202 EXISTING OVERALL ELEVATIONS A203 PROPOSED KEY PLAN and ENL/ A204 PROPOSED FLOOR PLAN A205 PROPOSED OVERALL ELEVATIC A206 EXISTING and PROPOSED RENE A300 TYPICAL CONSTRUCTION DETA A301 DETAILS, cont. A302 DETAILS, cont.