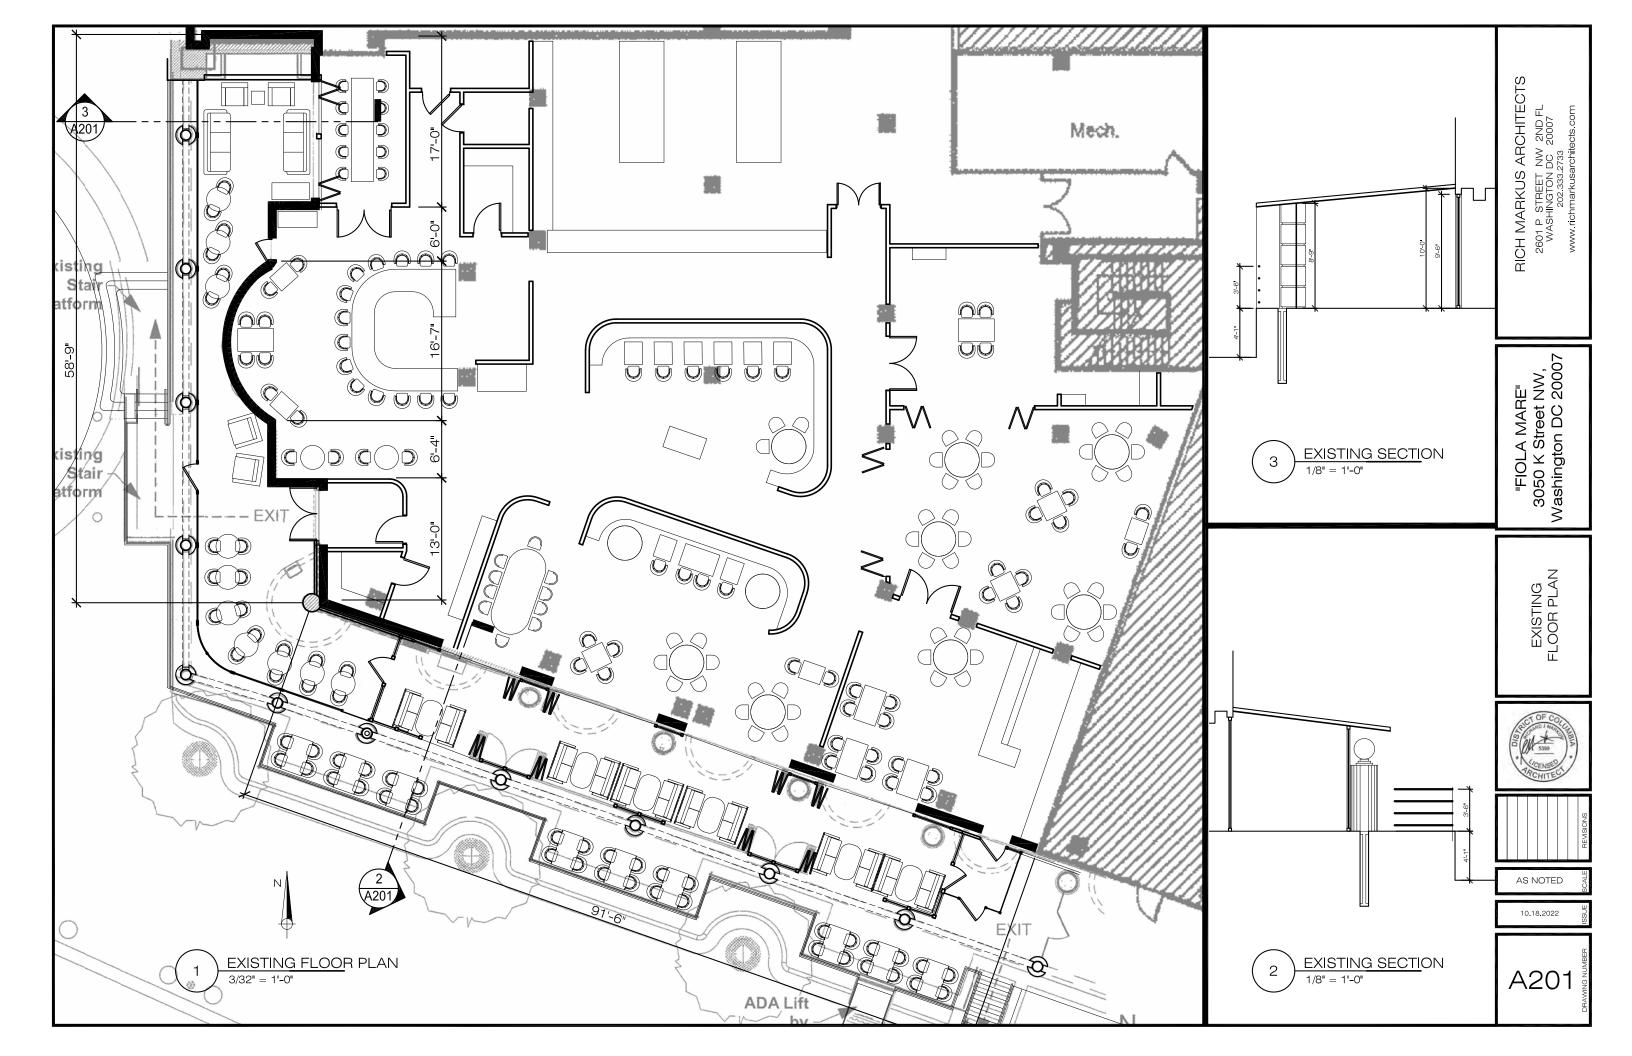

## FIOLA MARE - 3050 K ST NW, SCOPE OF WORK WASHINGTON, DC 20007 REMOVE & REPLACE EXISTING AWNING STRUCTURE CONCEPT SET LOT: 0102 SQUARE: 1173 LOCATION VICINITY MAP 3050 K ST NW SITE WASHINGTON, DC 20007 0 K St NW INDEX rnbull Kenneth A000 COVER SHEET G0.1 - BASE BLDG PLANS G0.2 - BASE BLDG\_ELEVATIONS G0.3 - BASE BLDG ELEVATIONS G0.4 - BASE BLDG ENLARGED ELEVA G0.5 - BASE BLDG ENLARGED ELEVA A100 EXISTING PICTURES Capitol River Ci A101 EXISTING PICTURES, cont. A200 EXISTING SITE PLAN A201 EXISTING FLOOR PLAN A202 EXISTING OVERALL ELEVATIONS A203 PROPOSED KEY PLAN and ENL/ A204 PROPOSED FLOOR PLAN A205 PROPOSED OVERALL ELEVATIC A206 EXISTING and PROPOSED RENE A300 TYPICAL CONSTRUCTION DETA A301 DETAILS, cont. A302 DETAILS, cont.