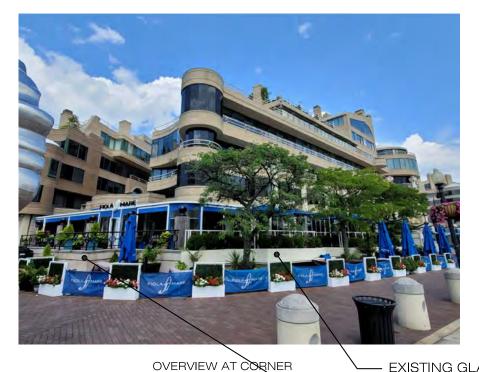

OVERVIEW

VIEW FROM PARK SIDE

VIEW FROM WATER SIDE

VIEW FROM PARK SIDE

VIEW FROM WATER SIDE

EXISTING GLASS ENCLOSURE TO REMAIN IN THIS AREA

REMOVE EXISTING FABRIC ENCLOSURE AND REPLACE WITH GLASS STRUCTURE AT THIS SIDE