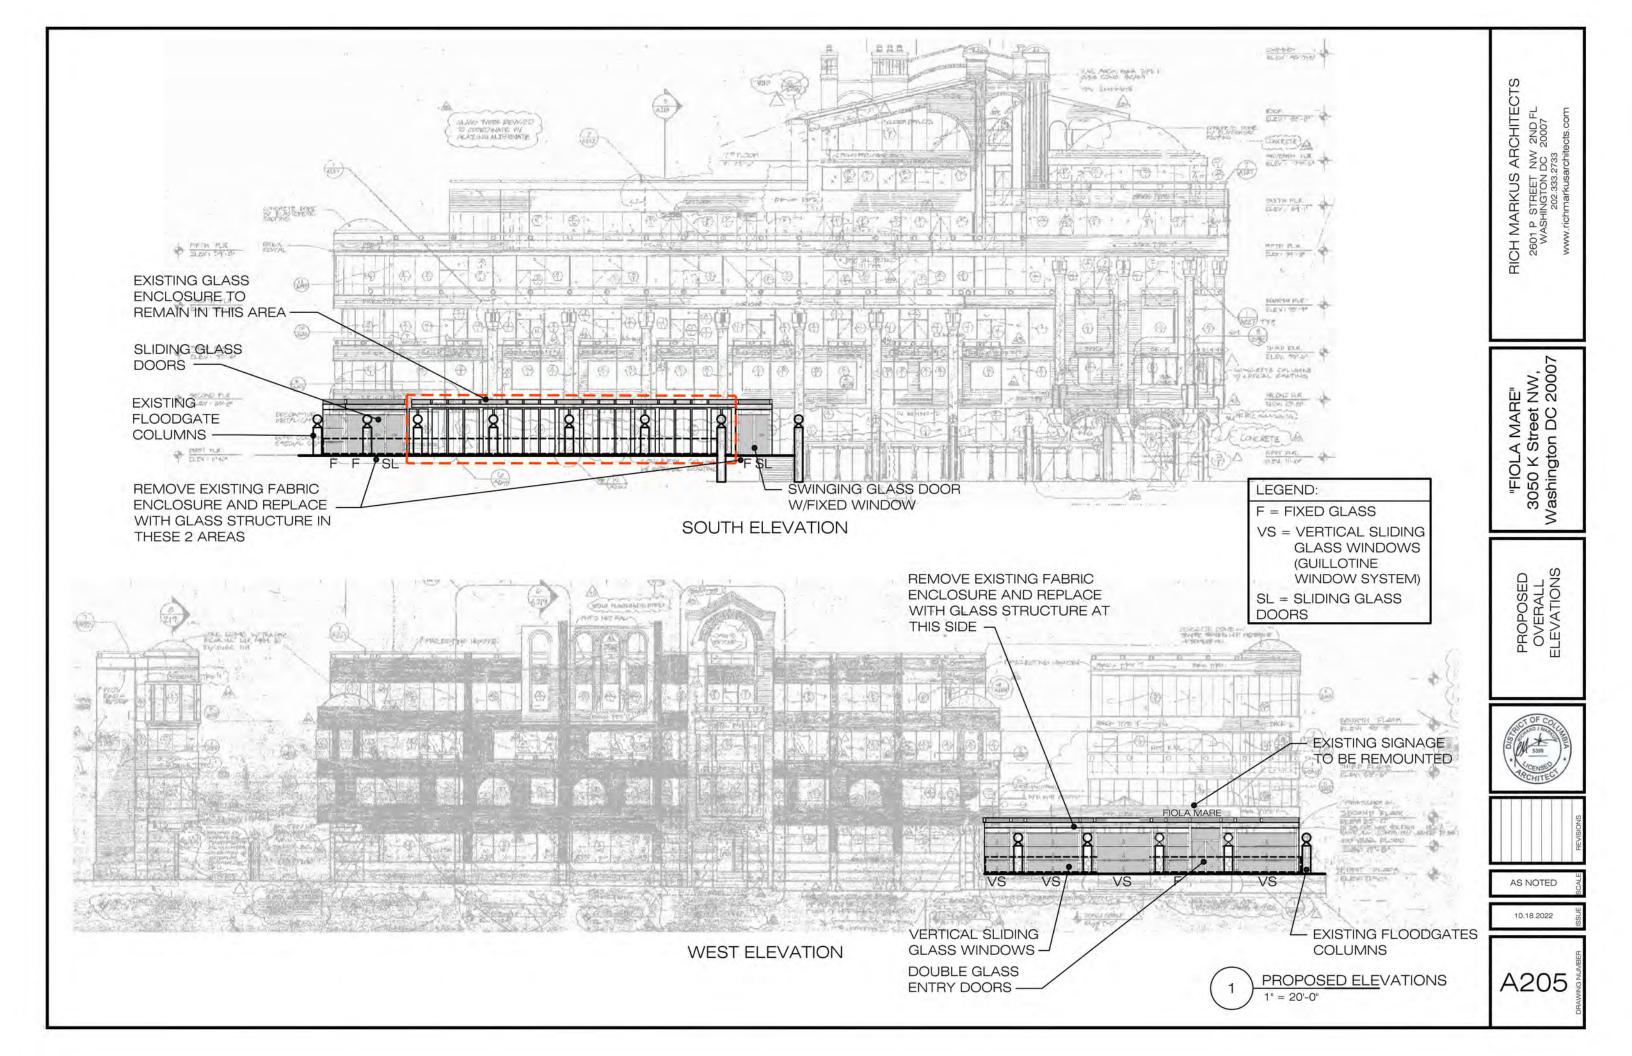

## FIOLA MARE - 3050 K ST NW, SCOPE OF WORK WASHINGTON, DC 20007 REMOVE & REPLACE EXISTING AWNING STRUCTURE CONCEPT SET LOT: 0102 SQUARE: 1173 LOCATION VICINITY MAP 3050 K ST NW SITE WASHINGTON, DC 20007 0 K St NW INDEX rnbull Kenneth A000 COVER SHEET G0.1 - BASE BLDG PLANS G0.2 - BASE BLDG\_ELEVATIONS G0.3 - BASE BLDG ELEVATIONS G0.4 - BASE BLDG ENLARGED ELEVA G0.5 - BASE BLDG ENLARGED ELEVA A100 EXISTING PICTURES Capitol River Ci A101 EXISTING PICTURES, cont. A200 EXISTING SITE PLAN A201 EXISTING FLOOR PLAN A202 EXISTING OVERALL ELEVATIONS A203 PROPOSED KEY PLAN and ENL/ A204 PROPOSED FLOOR PLAN A205 PROPOSED OVERALL ELEVATIC A206 EXISTING and PROPOSED RENE A300 TYPICAL CONSTRUCTION DETA A301 DETAILS, cont. A302 DETAILS, cont.