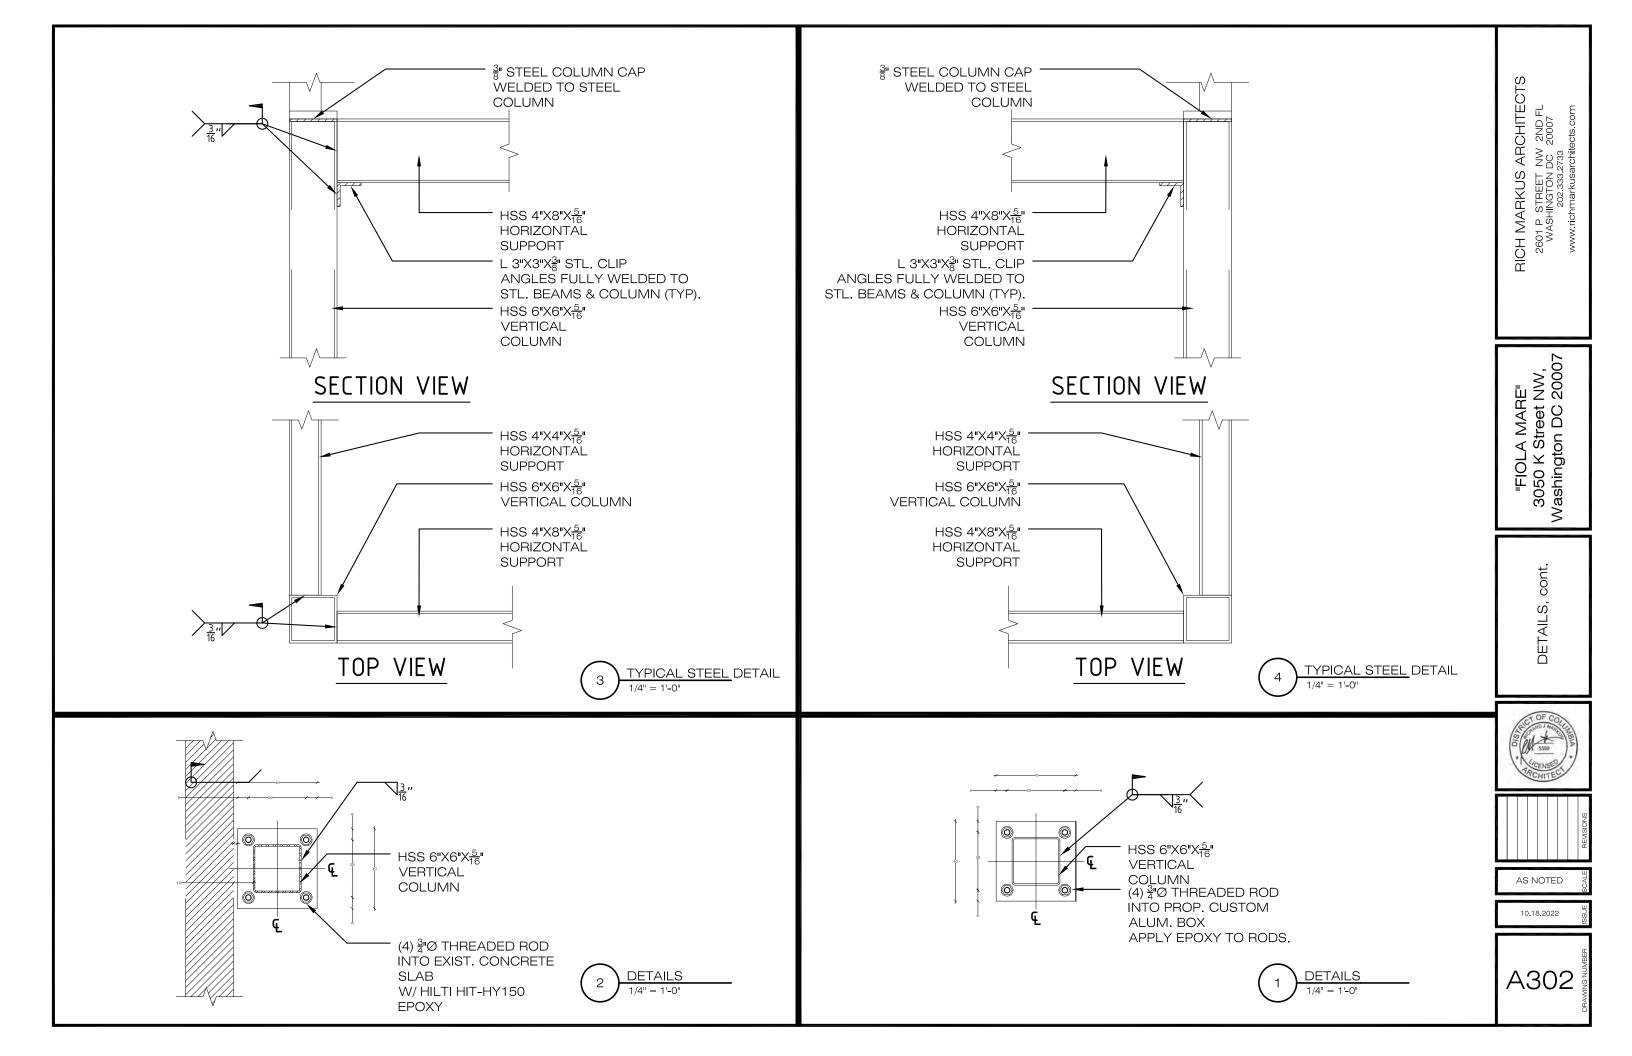

## FIOLA MARE - 3050 K ST NW, SCOPE OF WORK WASHINGTON, DC 20007 REMOVE & REPLACE EXISTING AWNING STRUCTURE CONCEPT SET LOT: 0102 SQUARE: 1173 LOCATION VICINITY MAP 3050 K ST NW SITE WASHINGTON, DC 20007 0 K St NW INDEX rnbull Kenneth A000 COVER SHEET G0.1 - BASE BLDG PLANS G0.2 - BASE BLDG\_ELEVATIONS G0.3 - BASE BLDG ELEVATIONS G0.4 - BASE BLDG ENLARGED ELEVA G0.5 - BASE BLDG ENLARGED ELEVA A100 EXISTING PICTURES Capitol River Ci A101 EXISTING PICTURES, cont. A200 EXISTING SITE PLAN A201 EXISTING FLOOR PLAN A202 EXISTING OVERALL ELEVATIONS A203 PROPOSED KEY PLAN and ENL/ A204 PROPOSED FLOOR PLAN A205 PROPOSED OVERALL ELEVATIC A206 EXISTING and PROPOSED RENE A300 TYPICAL CONSTRUCTION DETA A301 DETAILS, cont. A302 DETAILS, cont.