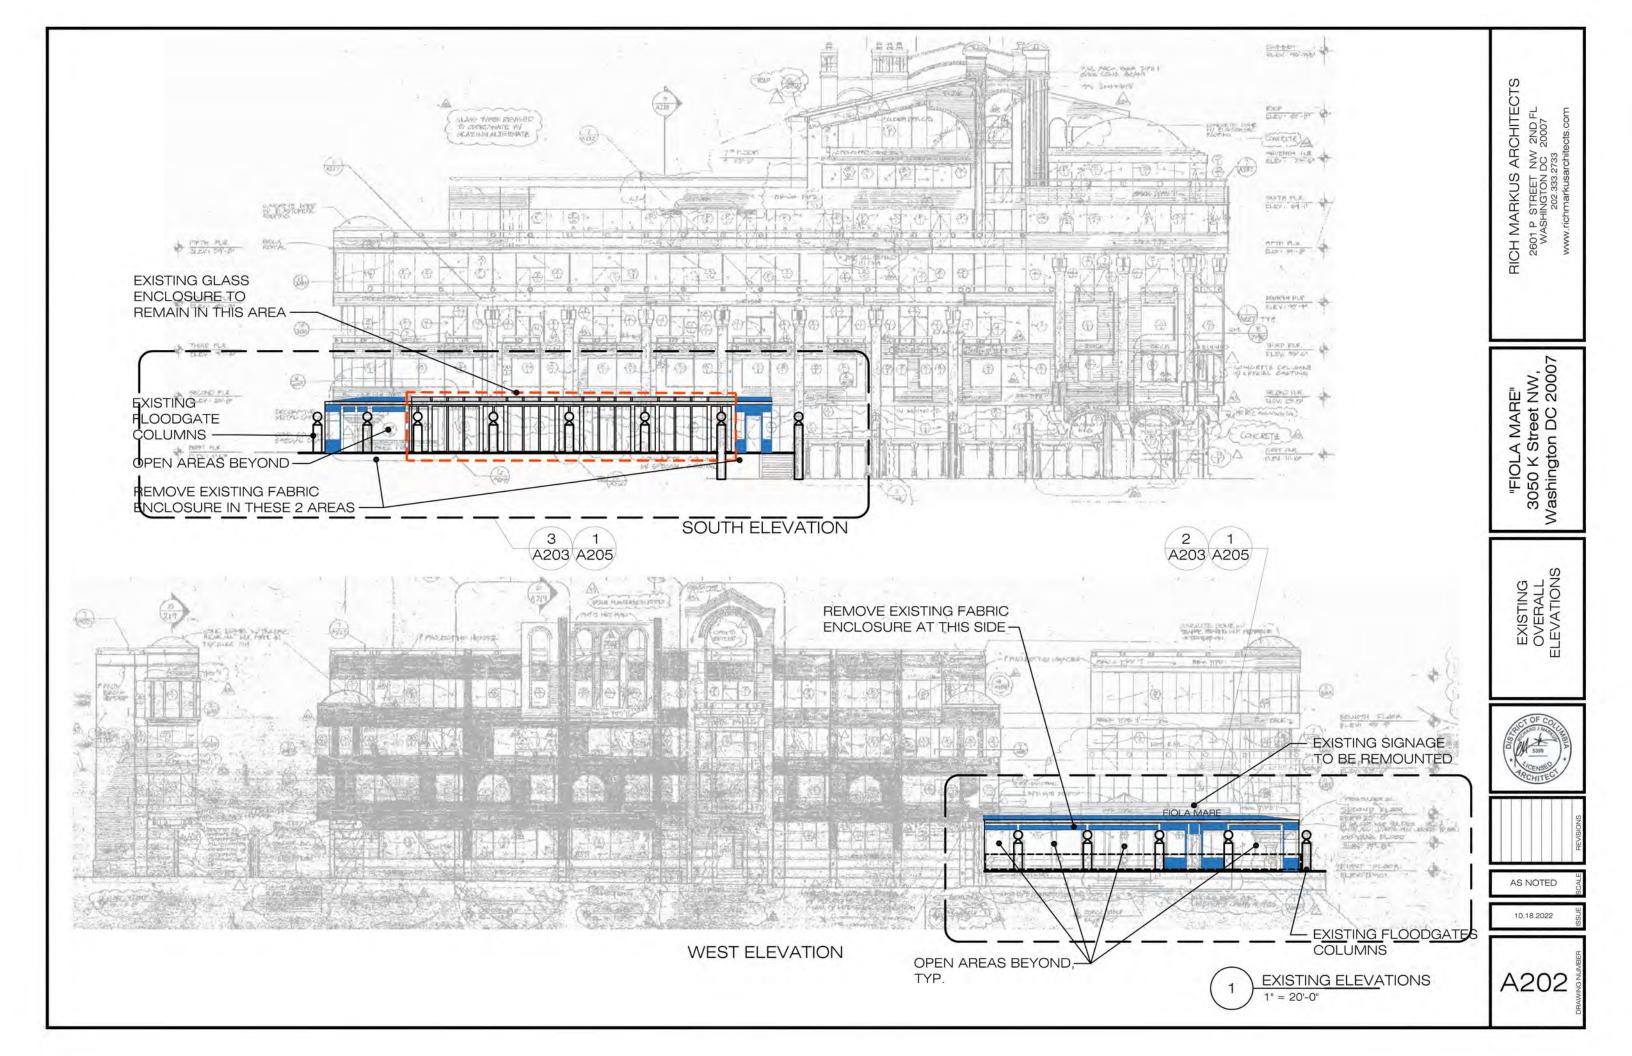

## FIOLA MARE - 3050 K ST NW, SCOPE OF WORK WASHINGTON, DC 20007 REMOVE & REPLACE EXISTING AWNING STRUCTURE CONCEPT SET LOT: 0102 SQUARE: 1173 LOCATION VICINITY MAP 3050 K ST NW SITE WASHINGTON, DC 20007 0 K St NW INDEX rnbull Kenneth A000 COVER SHEET G0.1 - BASE BLDG PLANS G0.2 - BASE BLDG\_ELEVATIONS G0.3 - BASE BLDG ELEVATIONS G0.4 - BASE BLDG ENLARGED ELEVA G0.5 - BASE BLDG ENLARGED ELEVA A100 EXISTING PICTURES Capitol River Ci A101 EXISTING PICTURES, cont. A200 EXISTING SITE PLAN A201 EXISTING FLOOR PLAN A202 EXISTING OVERALL ELEVATIONS A203 PROPOSED KEY PLAN and ENL/ A204 PROPOSED FLOOR PLAN A205 PROPOSED OVERALL ELEVATIC A206 EXISTING and PROPOSED RENE A300 TYPICAL CONSTRUCTION DETA A301 DETAILS, cont. A302 DETAILS, cont.

OVERVIEW

VIEW FROM PARK SIDE

VIEW FROM WATER SIDE

VIEW FROM PARK SIDE

VIEW FROM WATER SIDE

EXISTING GLASS ENCLOSURE TO REMAIN IN THIS AREA

REMOVE EXISTING FABRIC ENCLOSURE AND REPLACE WITH GLASS STRUCTURE AT THIS SIDE