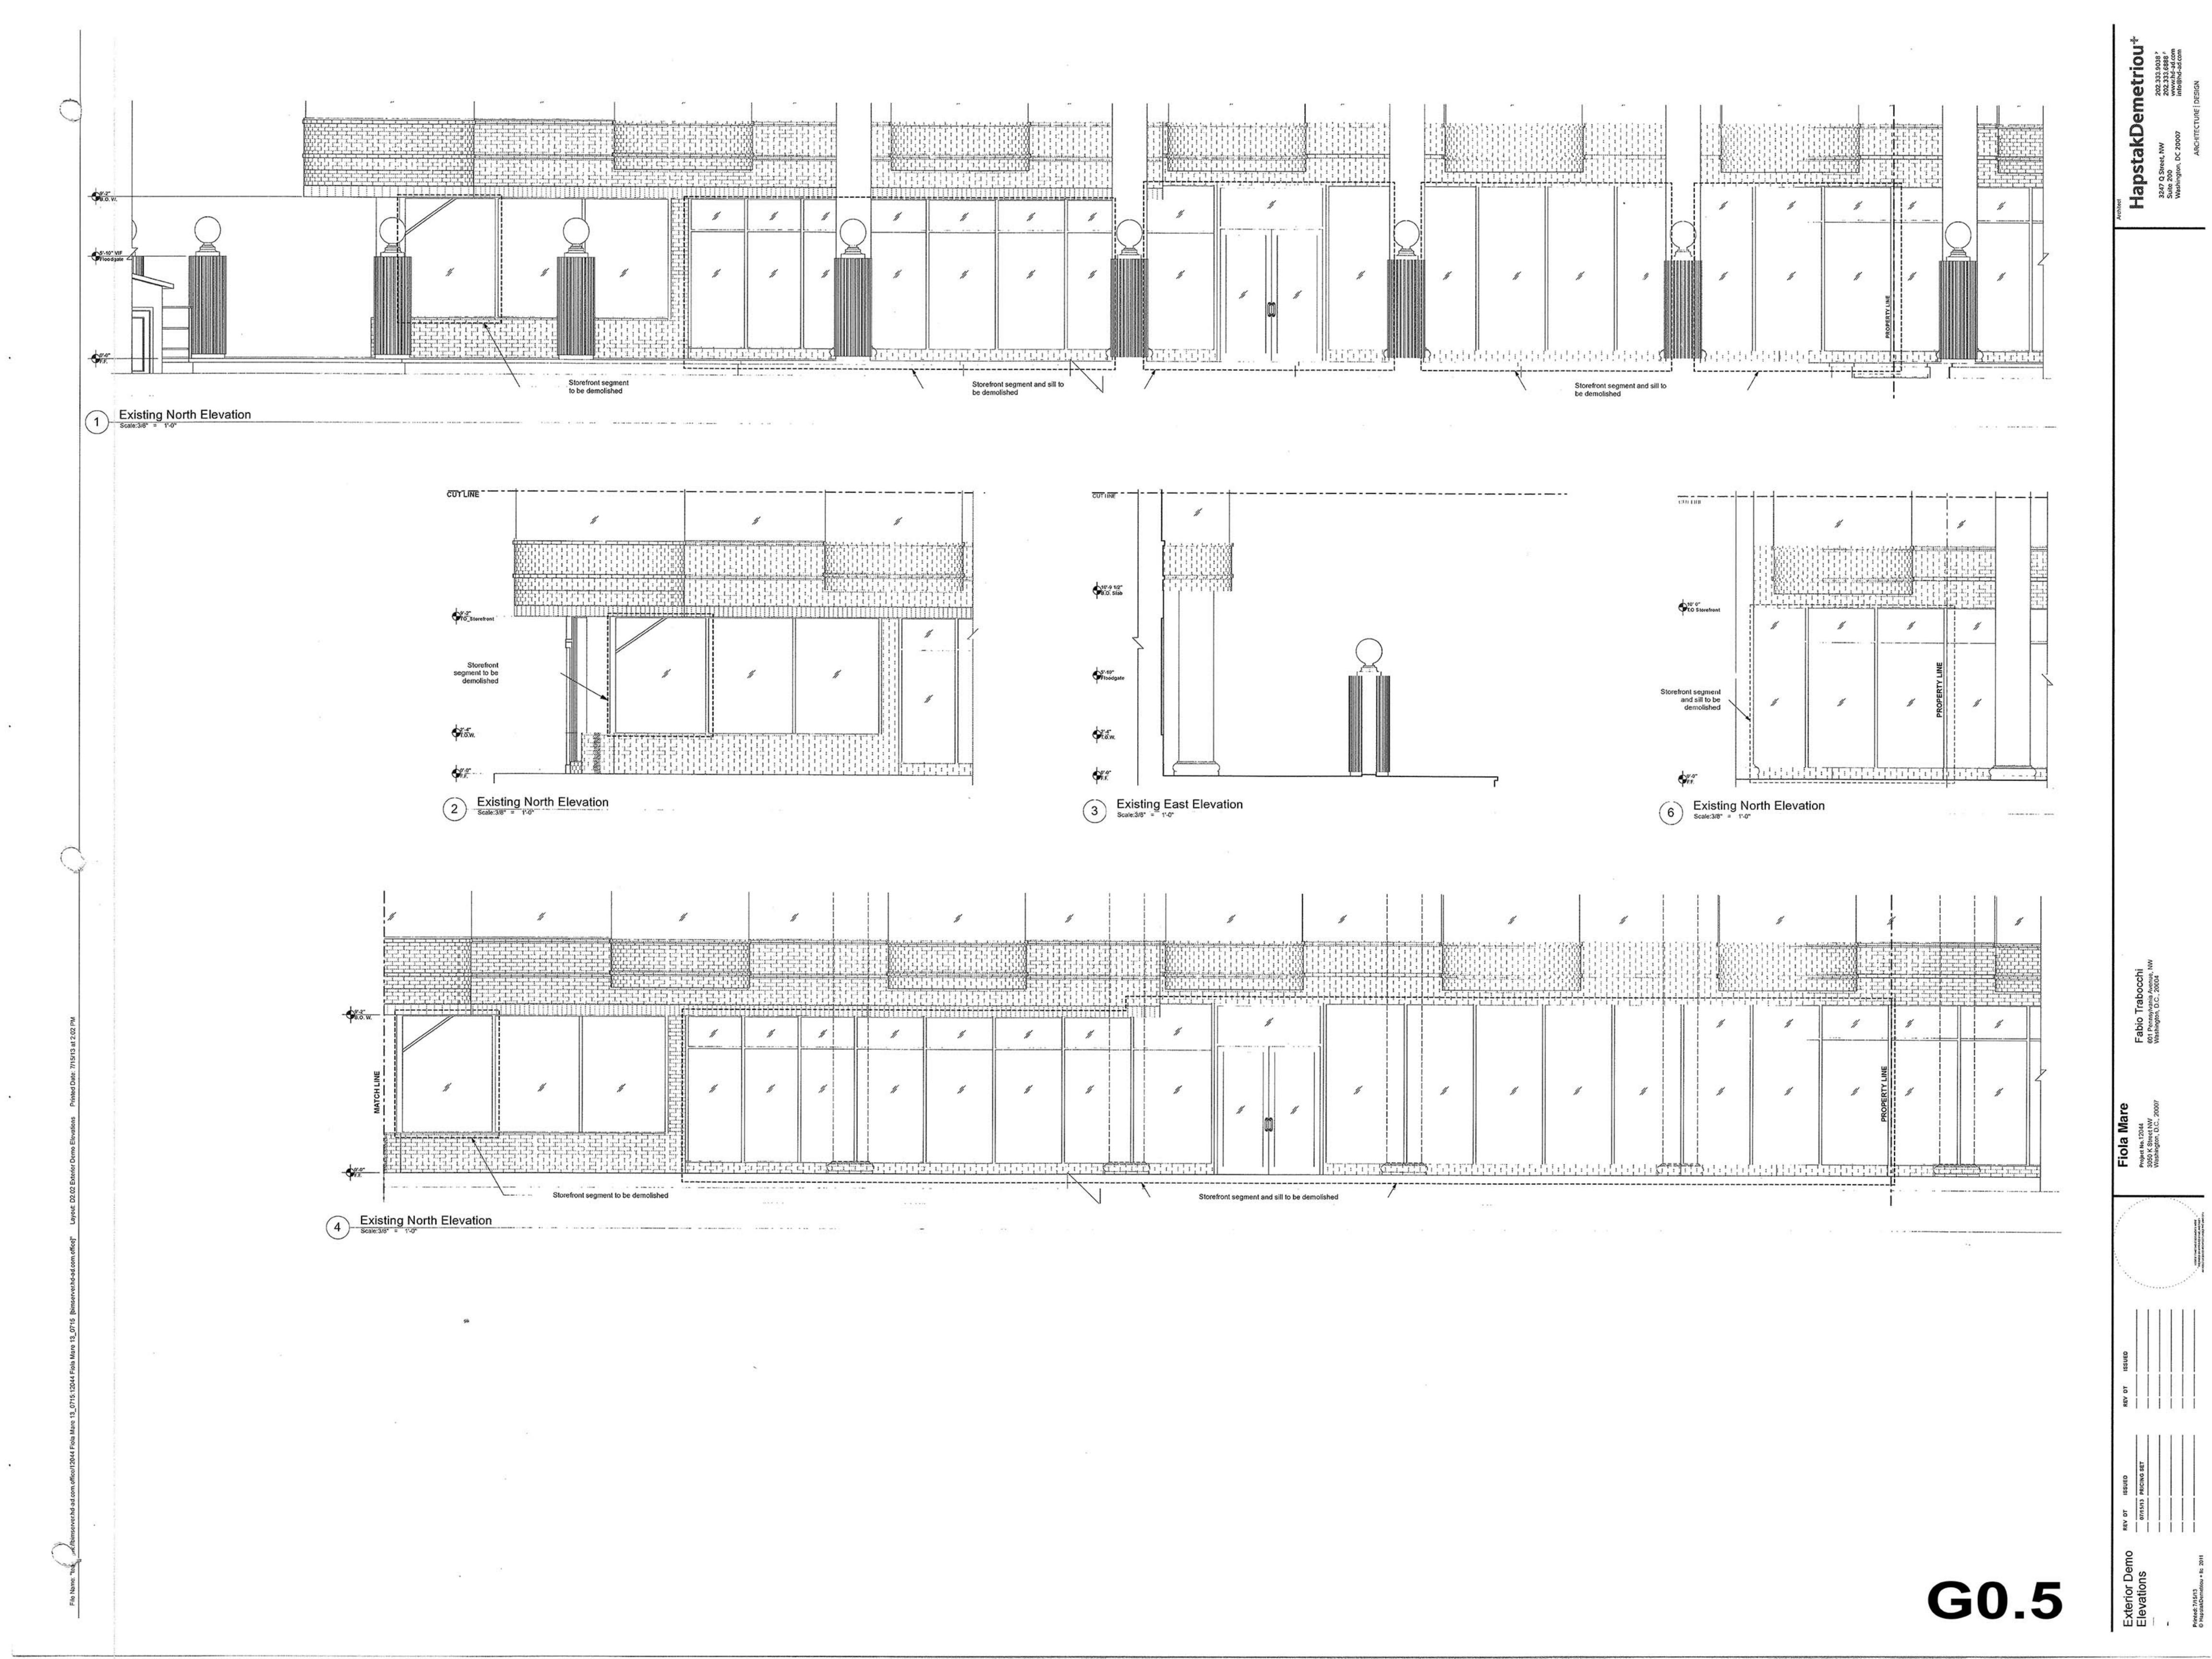

## FIOLA MARE - 3050 K ST NW, SCOPE OF WORK WASHINGTON, DC 20007 REMOVE & REPLACE EXISTING AWNING STRUCTURE CONCEPT SET LOT: 0102 SQUARE: 1173 LOCATION VICINITY MAP 3050 K ST NW SITE WASHINGTON, DC 20007 0 K St NW INDEX rnbull Kenneth A000 COVER SHEET G0.1 - BASE BLDG PLANS G0.2 - BASE BLDG\_ELEVATIONS G0.3 - BASE BLDG ELEVATIONS G0.4 - BASE BLDG ENLARGED ELEVA G0.5 - BASE BLDG ENLARGED ELEVA A100 EXISTING PICTURES Capitol River Ci A101 EXISTING PICTURES, cont. A200 EXISTING SITE PLAN A201 EXISTING FLOOR PLAN A202 EXISTING OVERALL ELEVATIONS A203 PROPOSED KEY PLAN and ENL/ A204 PROPOSED FLOOR PLAN A205 PROPOSED OVERALL ELEVATIC A206 EXISTING and PROPOSED RENE A300 TYPICAL CONSTRUCTION DETA A301 DETAILS, cont. A302 DETAILS, cont.