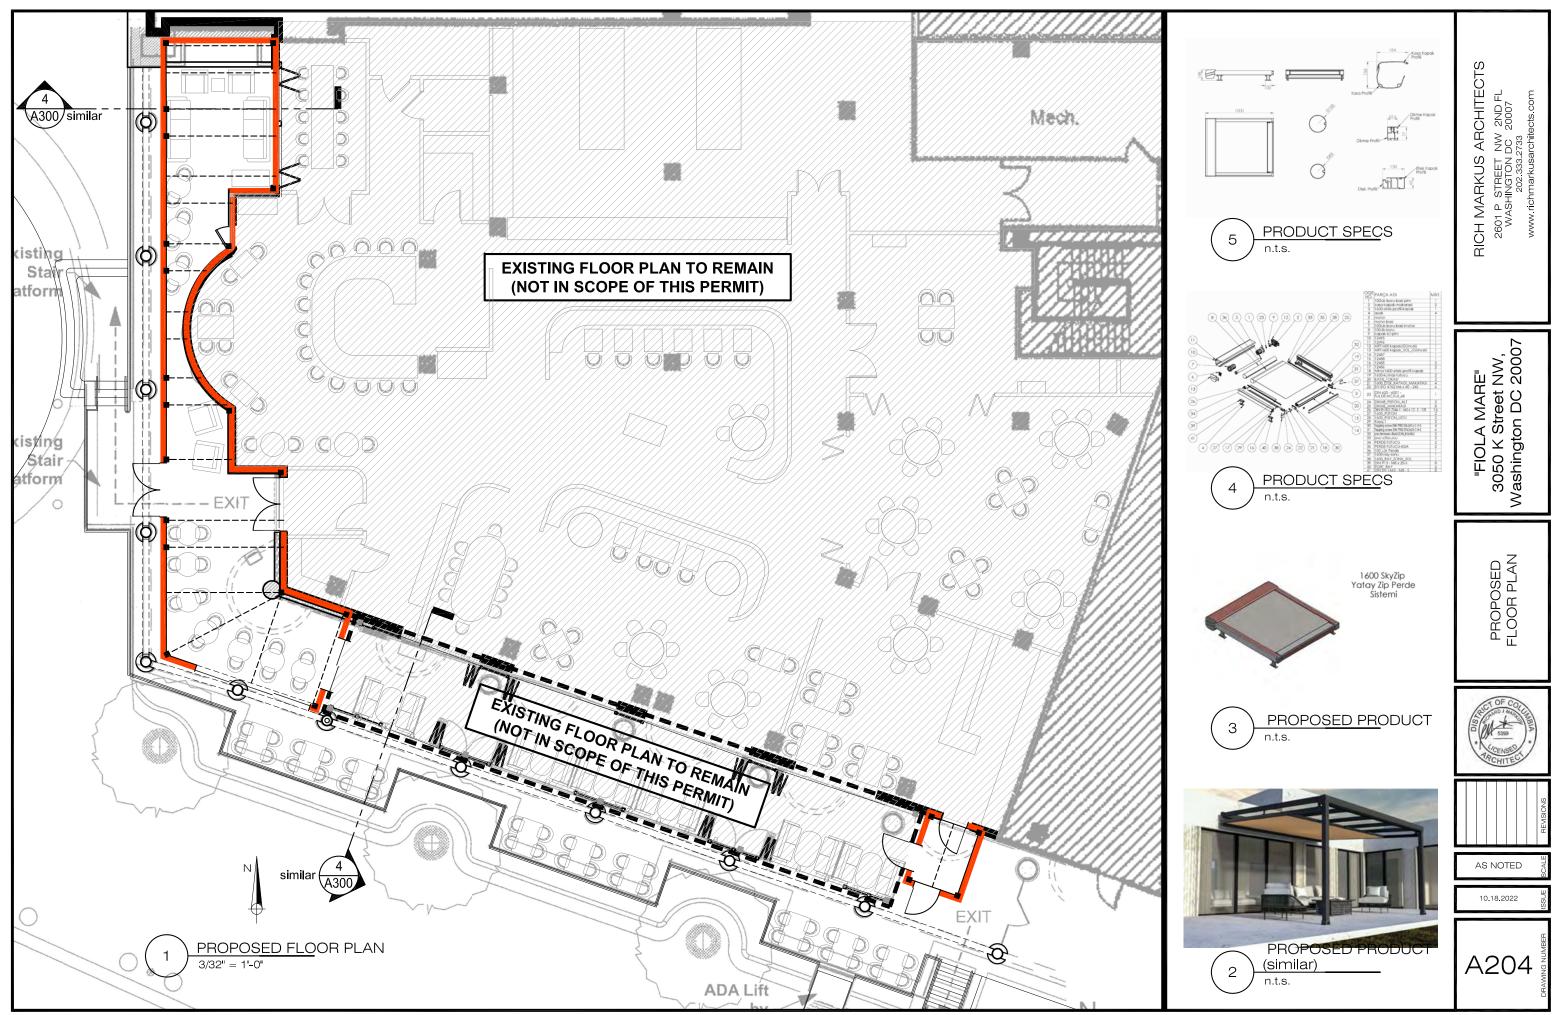

## FIOLA MARE - 3050 K ST NW, SCOPE OF WORK WASHINGTON, DC 20007 REMOVE & REPLACE EXISTING AWNING STRUCTURE CONCEPT SET LOT: 0102 SQUARE: 1173 LOCATION VICINITY MAP 3050 K ST NW SITE WASHINGTON, DC 20007 0 K St NW INDEX rnbull Kenneth A000 COVER SHEET G0.1 - BASE BLDG PLANS G0.2 - BASE BLDG\_ELEVATIONS G0.3 - BASE BLDG ELEVATIONS G0.4 - BASE BLDG ENLARGED ELEVA G0.5 - BASE BLDG ENLARGED ELEVA A100 EXISTING PICTURES Capitol River Ci A101 EXISTING PICTURES, cont. A200 EXISTING SITE PLAN A201 EXISTING FLOOR PLAN A202 EXISTING OVERALL ELEVATIONS A203 PROPOSED KEY PLAN and ENL/ A204 PROPOSED FLOOR PLAN A205 PROPOSED OVERALL ELEVATIC A206 EXISTING and PROPOSED RENE A300 TYPICAL CONSTRUCTION DETA A301 DETAILS, cont. A302 DETAILS, cont.