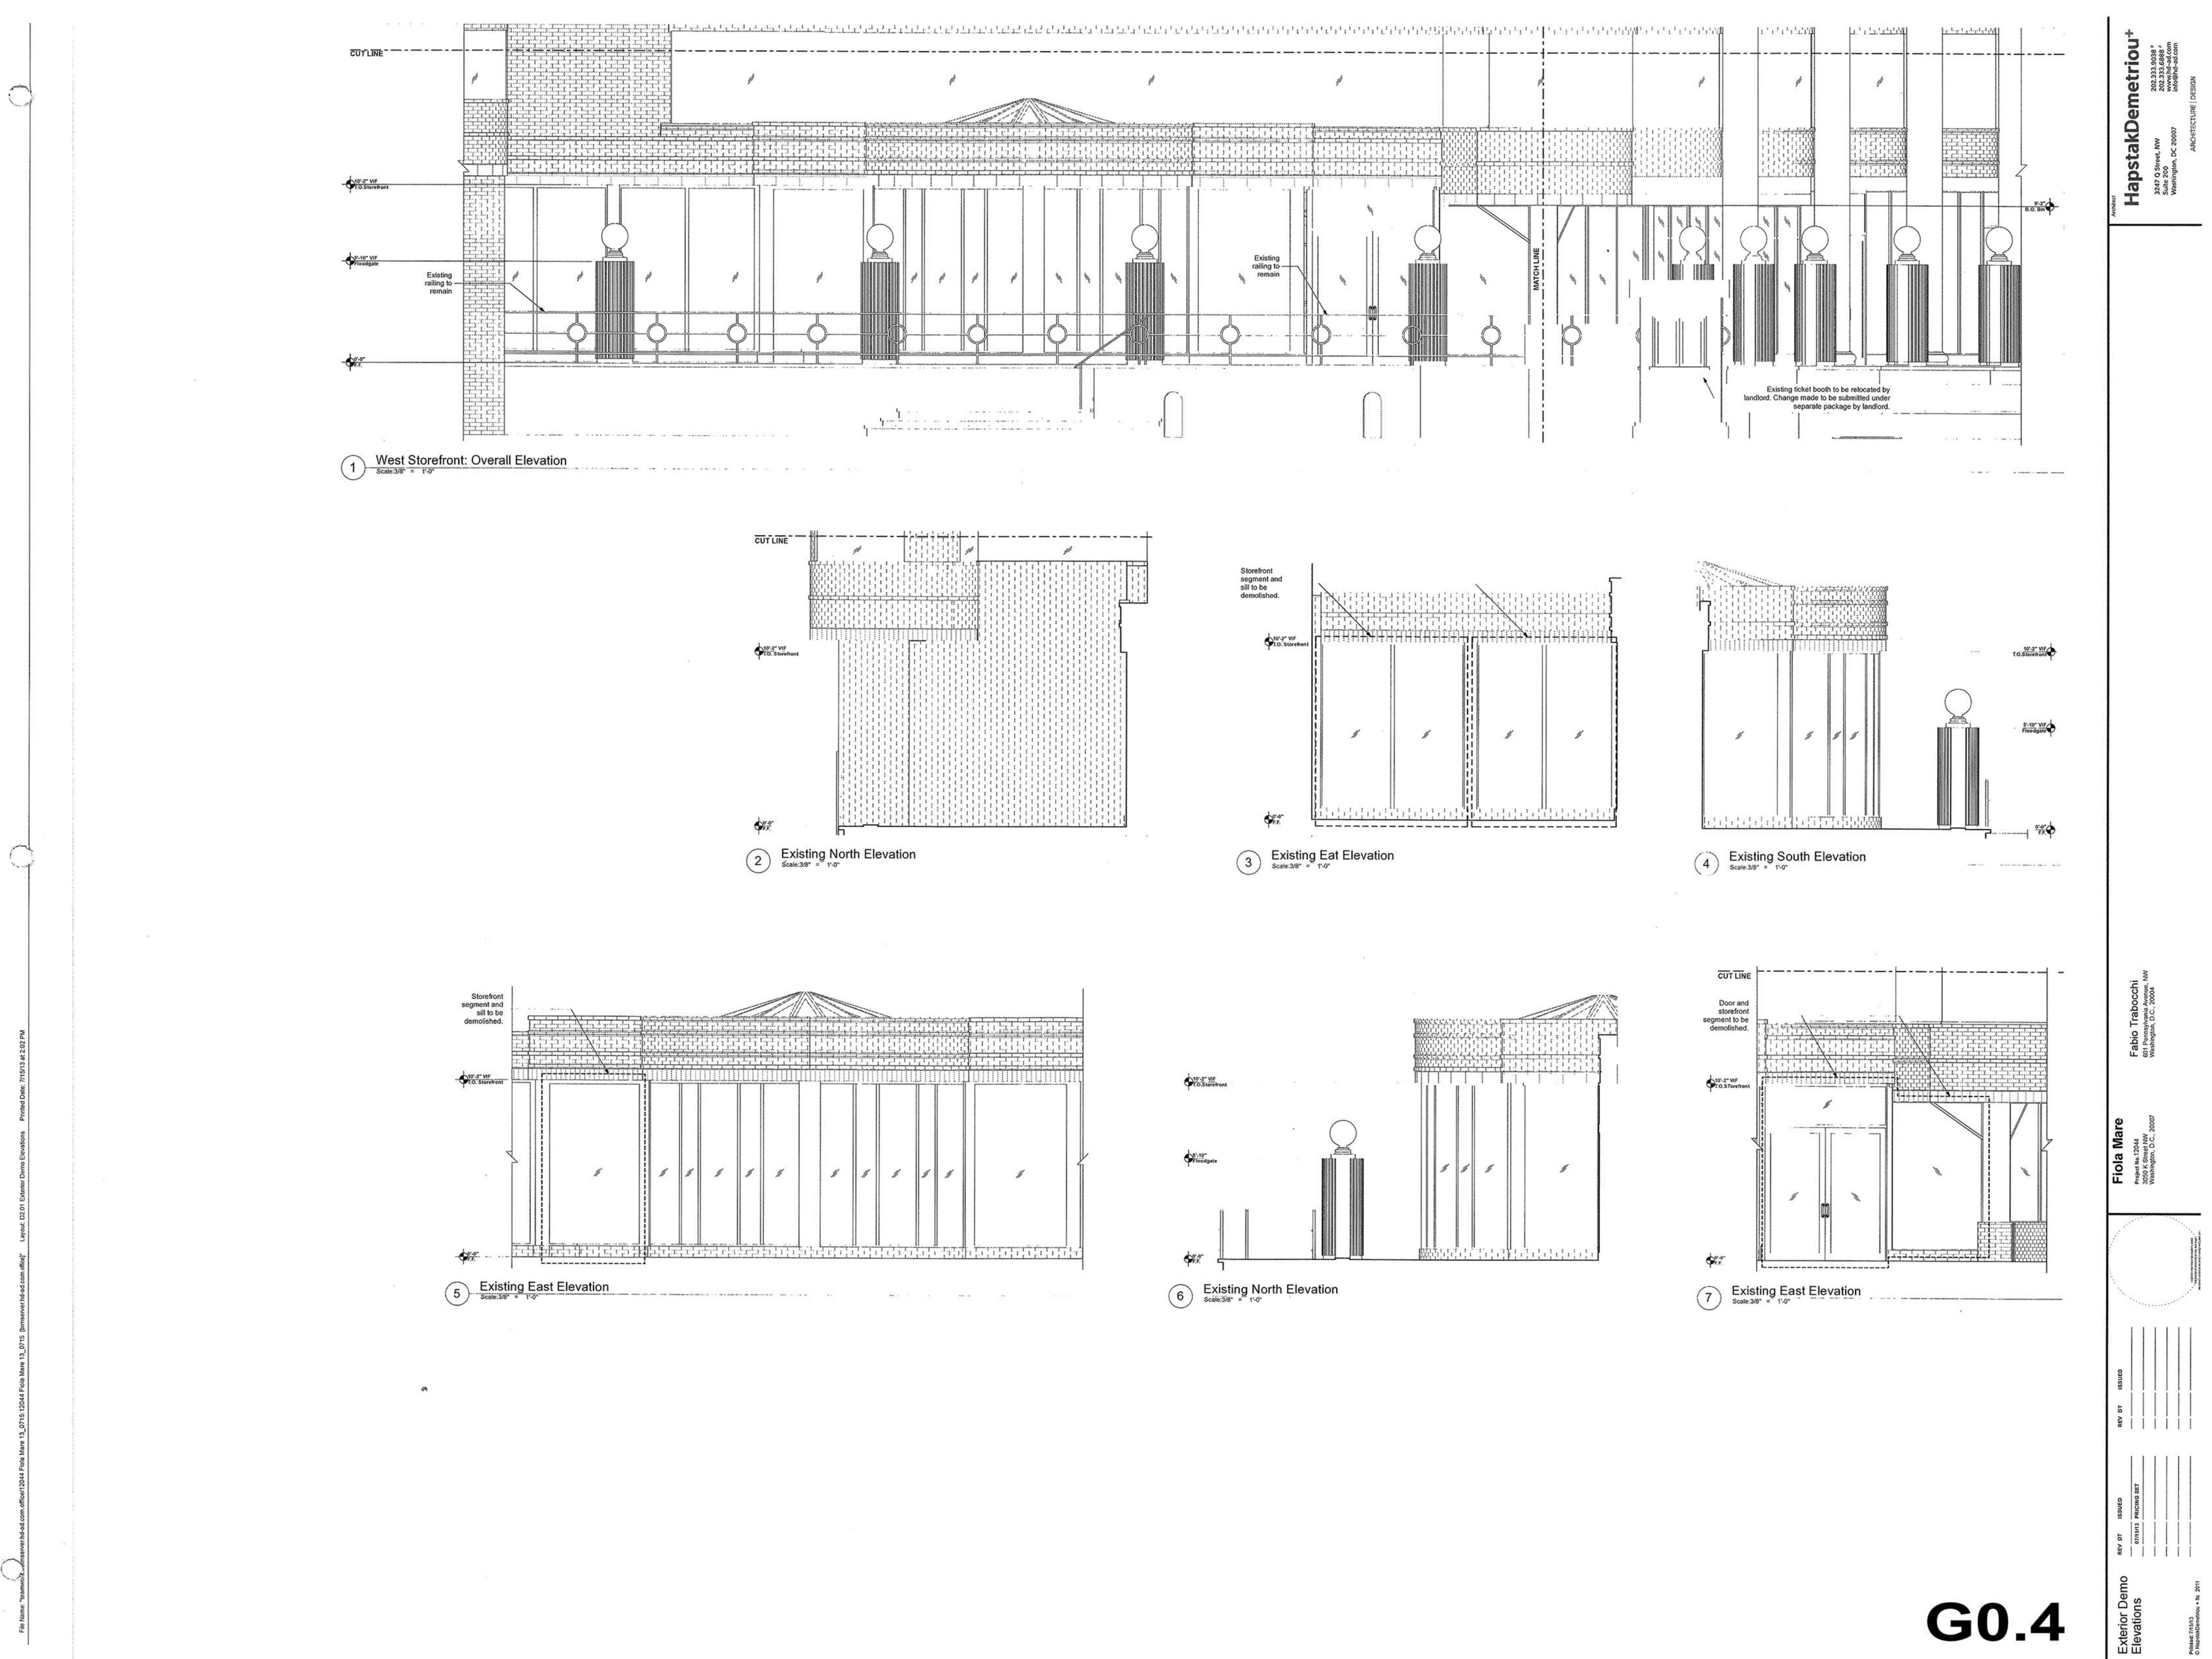

## FIOLA MARE - 3050 K ST NW, SCOPE OF WORK WASHINGTON, DC 20007 REMOVE & REPLACE EXISTING AWNING STRUCTURE CONCEPT SET LOT: 0102 SQUARE: 1173 LOCATION VICINITY MAP 3050 K ST NW SITE WASHINGTON, DC 20007 0 K St NW INDEX rnbull Kenneth A000 COVER SHEET G0.1 - BASE BLDG PLANS G0.2 - BASE BLDG\_ELEVATIONS G0.3 - BASE BLDG ELEVATIONS G0.4 - BASE BLDG ENLARGED ELEVA G0.5 - BASE BLDG ENLARGED ELEVA A100 EXISTING PICTURES Capitol River Ci A101 EXISTING PICTURES, cont. A200 EXISTING SITE PLAN A201 EXISTING FLOOR PLAN A202 EXISTING OVERALL ELEVATIONS A203 PROPOSED KEY PLAN and ENL/ A204 PROPOSED FLOOR PLAN A205 PROPOSED OVERALL ELEVATIC A206 EXISTING and PROPOSED RENE A300 TYPICAL CONSTRUCTION DETA A301 DETAILS, cont. A302 DETAILS, cont.