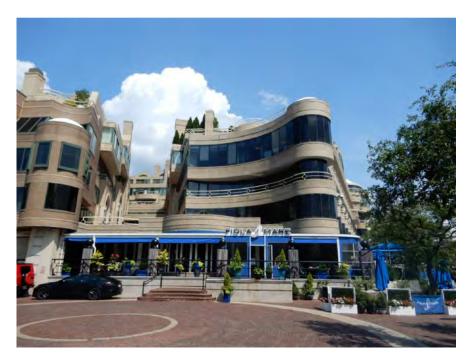

OVERVIEW

VIEW FROM PARK SIDE

VIEW FROM WATER SIDE

VIEW FROM PARK SIDE

VIEW FROM WATER SIDE

EXISTING GLASS ENCLOSURE TO REMAIN IN THIS AREA

REMOVE EXISTING FABRIC ENCLOSURE AND REPLACE WITH GLASS STRUCTURE AT THIS SIDE

VIEW FROM PARK SIDE

OVERVIEW FROM PARK SIDE

1

OVERVIEW FROM PARK SIDE

EXISTING RENDERINGS NTS