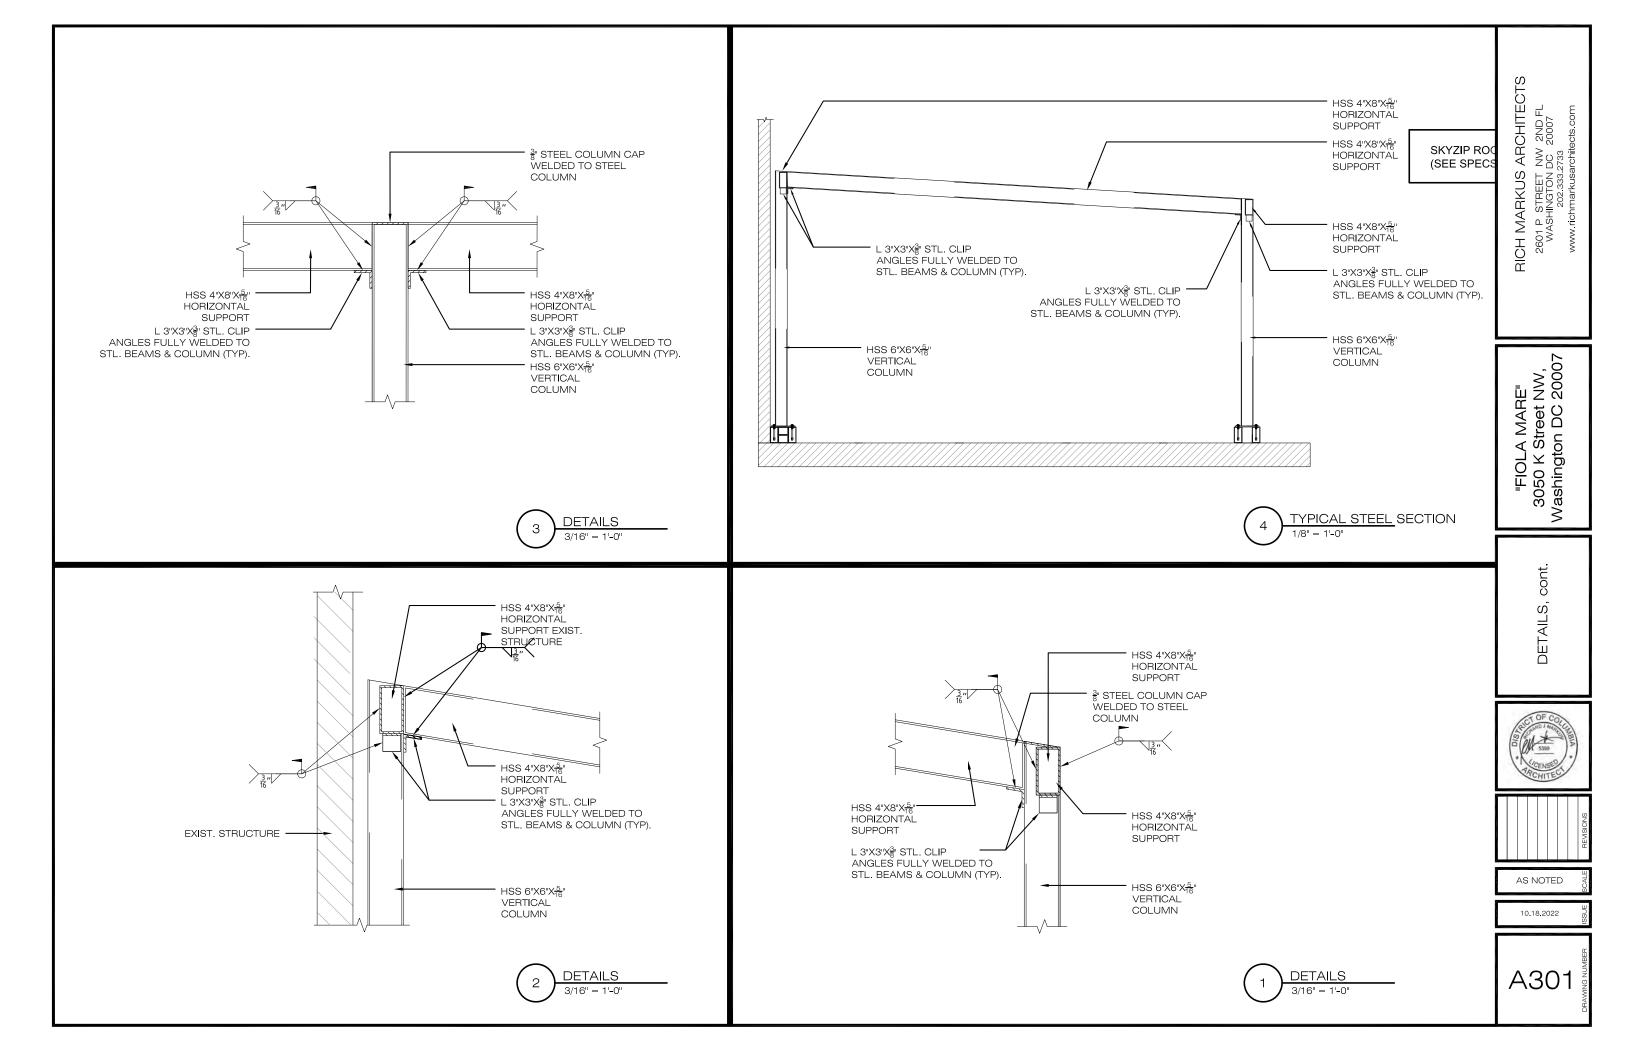

## FIOLA MARE - 3050 K ST NW, SCOPE OF WORK WASHINGTON, DC 20007 REMOVE & REPLACE EXISTING AWNING STRUCTURE CONCEPT SET LOT: 0102 SQUARE: 1173 LOCATION VICINITY MAP 3050 K ST NW SITE WASHINGTON, DC 20007 0 K St NW INDEX rnbull Kenneth A000 COVER SHEET G0.1 - BASE BLDG PLANS G0.2 - BASE BLDG\_ELEVATIONS G0.3 - BASE BLDG ELEVATIONS G0.4 - BASE BLDG ENLARGED ELEVA G0.5 - BASE BLDG ENLARGED ELEVA A100 EXISTING PICTURES Capitol River Ci A101 EXISTING PICTURES, cont. A200 EXISTING SITE PLAN A201 EXISTING FLOOR PLAN A202 EXISTING OVERALL ELEVATIONS A203 PROPOSED KEY PLAN and ENL/ A204 PROPOSED FLOOR PLAN A205 PROPOSED OVERALL ELEVATIC A206 EXISTING and PROPOSED RENE A300 TYPICAL CONSTRUCTION DETA A301 DETAILS, cont. A302 DETAILS, cont.