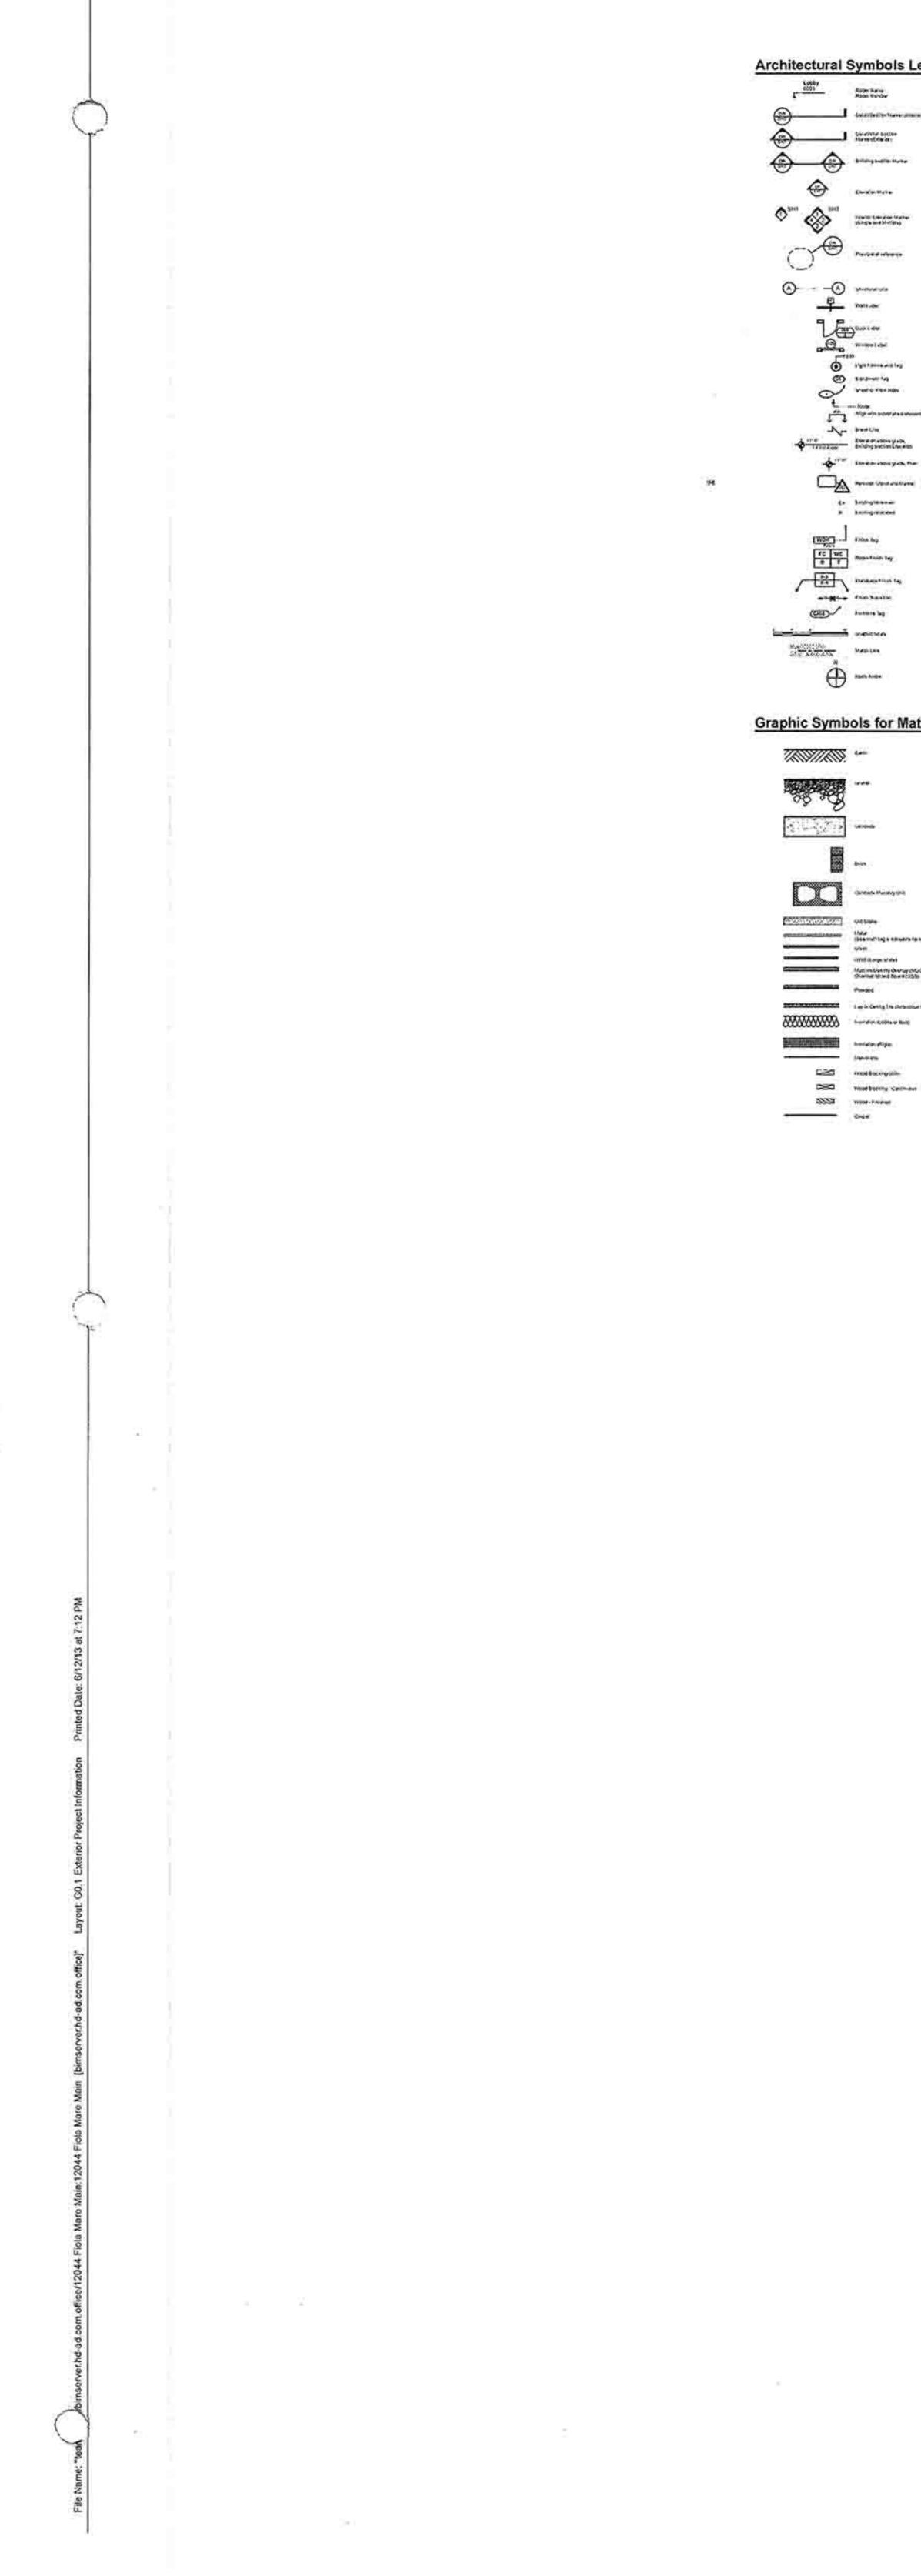

|                       | 1x             | One-inch nominal thickness                     | jan            | Janitor              |
|-----------------------|----------------|------------------------------------------------|----------------|----------------------|
|                       | 2×             | Two-inch nominal thickness<br>At               | jst            | Joist                |
| er ditter in j        | @<br>abv       | Above                                          | jt<br>kit      | Joint<br>Kitchen     |
|                       | AC<br>acous    | Air Conditioning<br>Acoustical                 | lav            | Lavator              |
| ***                   | ACT            | Acoustical Ceiling Tile                        | LH             | Left Har             |
|                       | AFF            | Adjacent, Adjustable<br>Above Finish Floor     | ll<br>Itg      | Light<br>Lighting    |
|                       | alt<br>alum    | Alternate                                      | mas<br>mati    | Masonn<br>Materia    |
| futtur<br>10          | anch           | Anchor                                         | max            | Maximu               |
|                       | anno<br>approx | Anodized<br>Approximate                        | MDO            | Medium<br>Overlay    |
| •                     | assy           | Assembly                                       | mech           | Mechan               |
|                       | avg<br>bd      | Average<br>Board,                              | mezz           | Membra<br>Mezzan     |
|                       | bidg           | Bead if applicable                             | mír            | Manufa<br>Minimur    |
|                       | blkg           | Building<br>Blocking                           | min<br>misc    | Miscella             |
|                       | bit            | Bolt<br>Beam                                   | midg<br>mikw   | Molding              |
|                       | bot            | Bottom                                         | MO             | Masonn               |
| 12                    | BO_<br>brg     | Bottom of _<br>Bearing                         | mtd<br>mtg     | Mounter              |
|                       | brk            | Brick                                          | mti            | Metal                |
| e d'ahorant           | bsmt           | Basement<br>Between                            | N              | North                |
| 2                     | byd            | Beyond                                         | NIC            | Not in C             |
| nda.<br>Ini ini iliti | CDL            | Cabinet<br>Core Drill Location                 | NTS            | Number<br>Not to S   |
| a ne                  | cem            | Cement                                         | oa             | Overall              |
| .51ama                | CFL            | Ceramic<br>Compact Fluorescent Light           | OC<br>OD       | On Cen<br>Outside    |
|                       | CJ             | Control Joint<br>Closet                        | off            | Office<br>Opening    |
|                       | CL             | Centerline                                     | opp            | Opposit              |
|                       | clad"g<br>clg  | Cladding<br>Ceiling                            | OSB<br>p       | Pole                 |
|                       | cir            | Clear                                          | part           | Partition            |
| •                     | CirAn<br>CMU   | Clear Anodized<br>Concrete Masonry Unit        | PG             | Perimet<br>Paint G   |
|                       | col            | Column                                         | pl             | Plate                |
|                       | conc           | Concrete<br>Construction                       | p-lam<br>plas  | Plastic I<br>Plaster |
|                       | cont           | Continuous                                     | plex           | Plexigla             |
|                       | confr          | Contractor                                     | plmb<br>plywd  | Plumbin<br>Plywood   |
|                       | cpr            | Copper                                         | poly           | Polyethy             |
|                       | CS             | Carpet<br>Cast Stone                           | pr<br>PSF      | Pair<br>Pound p      |
| Materials             | csk            | Countersink                                    | PSI            | Pound p              |
| materiale             | CT             | Ceramic Tile<br>Center                         | PT             | Pressur<br>Painted   |
|                       | ctrd           | Centered                                       | PVC            | Polyviny             |
|                       | dbl            | Cold Water<br>Double                           | QT QT          | Paveme<br>Quarry     |
|                       | demo           | Demotish. Demotition                           | qty            | Quantity             |
|                       | det            | Detail<br>Drinking Fountain                    | r<br>r=        | Riser(s)<br>Radius   |
|                       | DG<br>dia      | Double Glazed<br>Diameter                      | rad            | Radius               |
|                       | dim            | Dimension                                      | RDG            | Remova<br>Glazing    |
|                       | dn<br>ds       | Down<br>Downspout                              | recpt          | Recepta<br>Refriger  |
| (r-a                  | dw             | Dishwasher                                     | reg            | Register             |
|                       | dwg            | Drawing<br>East                                | reinf<br>repl  | Reinford<br>Replace  |
|                       | ea             | Each                                           | req            | Require              |
| INAVA AB INDIC        | EJ             | Expansion Joint<br>Electric(al)                | req'd<br>resil | Require<br>Resilien  |
| why criscia           | elev           | Elevation                                      | rev            | Revision             |
| ***2386               | emer           | Emergency<br>Energy Panel                      | rm<br>RO       | Room<br>Rough (      |
| Rea con Partal la     | eq             | Equal                                          | \$             | Shelf; S             |
| Ref.                  | equip<br>ETR   | Equipment<br>Existing to Remain                | s4s<br>SCM     | Surface<br>Solid Co  |
|                       | EWC            | Electric Water Cooler                          | sched          | Schedul              |
|                       | exh<br>exist   | Exhaust<br>Existing                            | sdg<br>sect    | Siding<br>Section    |
| -                     | exp<br>EXT     | Expansion, Exposed<br>Exterior                 | SG<br>sht      | Single G<br>Sheet    |
|                       | FA             | Fire Alarm                                     | shig           | Sheathi              |
|                       | FBO            | Furnished by Owner<br>Floor Drain              | sim<br>SM      | Similar<br>Smooth    |
|                       | fdtn           | Foundation                                     |                | Molding              |
|                       | FE             | Fire Extinguisher (Cabinet)<br>Finish Floor    | S<br>spec      | South<br>Specific    |
|                       | fglas          | Fiberglass                                     | sq             | Square               |
|                       | fin<br>fix     | Finish<br>Fixture                              | SSTL           | Stainles<br>Stainles |
|                       | flash          | Flashing                                       | st             | Street<br>Standor    |
|                       | fluor          | Fluorescent                                    | sti            | Steel                |
|                       | FOM            | Face of Masonry<br>Face of Structure           | stor           | Storage              |
|                       |                | Face of Stud                                   | subfi          | Subfloor             |
|                       | FP             | Fire Proof<br>Framing                          | surf           | Surface              |
|                       | FRT            | Fire Retardant Treated                         | t              | Treat(s)             |
|                       | n              | Floor Sink<br>Feet                             | T&G<br>tel     | Tongue<br>Telepho    |
|                       | fig            | Footing                                        | temp<br>thk    | Tempera              |
|                       | furr           | Furning                                        | lit            | Thick<br>Toilet      |
|                       | ga<br>galv     | Gauge<br>Galvanized                            | TO_<br>trtd    | Top of               |
|                       | GB             | Grab Bar                                       | typ            | Typical              |
|                       | GC             | General Contractor<br>Ground Fault Interrupter | UL             | Underwi<br>Inc.      |
|                       | gl             | Glass                                          | UNO            | Unless I             |
|                       | GWB<br>GYP     | Gypsum Wall Board<br>Gypsum                    | UON            | Unless (<br>Utility  |
|                       | HB             | Hose Bib                                       | v              | Volt                 |
|                       | HC<br>HM       | Handicap<br>Hollow Metal                       | VB<br>VCT      | Vapor B<br>Vinyl Co  |
|                       | hd             | Head                                           | vent           | Ventilate            |
|                       | hdbd<br>hdr    | Hardboard<br>Header                            | VIF            | Verify in<br>West    |
|                       | hdwd           | Hardwood                                       | w/             | With                 |
|                       | howr           | Hardware                                       | w/o<br>WC      | Without<br>Water C   |
|                       | ht             | Height                                         | wd             | Wood                 |
|                       | htr<br>HVAC    | Heater<br>Heating/Ventilation/                 | WIN            | Window<br>Wide Fia   |
|                       |                | Air-Conditioning                               | WH             | Water H              |
|                       | 10.00          | Hot Water                                      | 10.00          | I State and          |
|                       | HW<br>IG       | Isolated Ground                                | wp<br>ws       | Waterpri<br>Weather  |
|                       | IG<br>in       | Isolated Ground<br>Inch                        | ws<br>wt       | Weather<br>Weight    |
|                       | IG             | Isolated Ground                                | WS             | Weather              |

Hand num um Density anical nbrane zanine ufacturer('s) num ellaneous onry Opening nte d ing rowave Oven in Contract o Scale Center side Diameter osite Inted Strand Board neter Grade ic Laminate lass athylene ind per Square Foot ind per Square Inch ssure Treated /vinyl Chloride /ement ry Tile iovable Double eptacle igerator ster orcing cé(ment) ire(d) igh Opening If; Shelves lace Four Sides d Core Metal edule(d) e Glazed thing oth Lumber ng Design cation less Steel less Steel ue and Groove phone perature rwriters Laboratories, s Noted Otherwise ss Otherwise Noted or Barrier I Composition Tile tilate(-or) fy in Field r Cicset le Flange er Heater erproofing therstripping What The Fuck Welded Wire Mesh