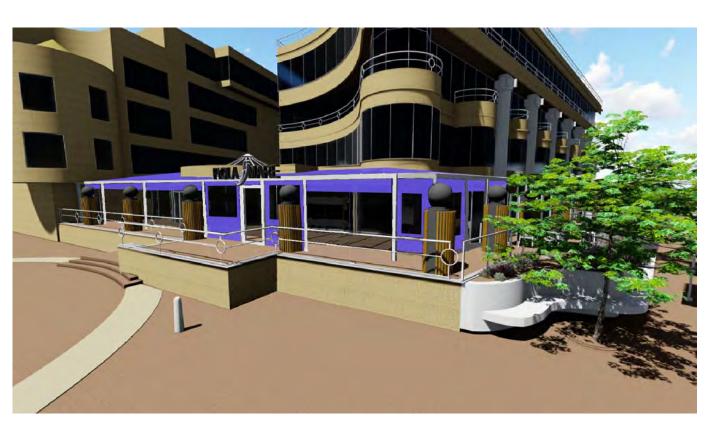

OVERVIEW

VIEW FROM PARK SIDE

VIEW FROM WATER SIDE

VIEW FROM PARK SIDE

VIEW FROM WATER SIDE

EXISTING GLASS ENCLOSURE TO REMAIN IN THIS AREA

REMOVE EXISTING FABRIC ENCLOSURE AND REPLACE WITH GLASS STRUCTURE AT THIS SIDE

VIEW FROM PARK SIDE

OVERVIEW FROM PARK SIDE

1

OVERVIEW FROM PARK SIDE

EXISTING RENDERINGS NTS