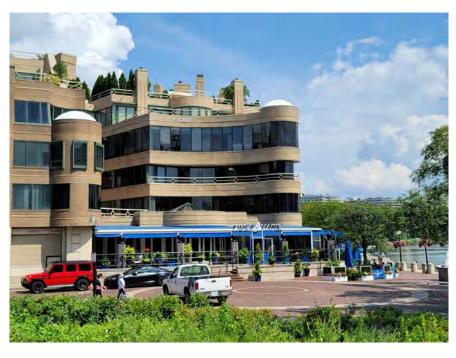

OVERVIEW

VIEW FROM PARK SIDE

VIEW FROM WATER SIDE

VIEW FROM PARK SIDE

VIEW FROM WATER SIDE

EXISTING GLASS ENCLOSURE TO REMAIN IN THIS AREA

REMOVE EXISTING FABRIC ENCLOSURE AND REPLACE WITH GLASS STRUCTURE AT THIS SIDE

VIEW FROM PARK SIDE

OVERVIEW FROM PARK SIDE

1

OVERVIEW FROM PARK SIDE

EXISTING RENDERINGS NTS