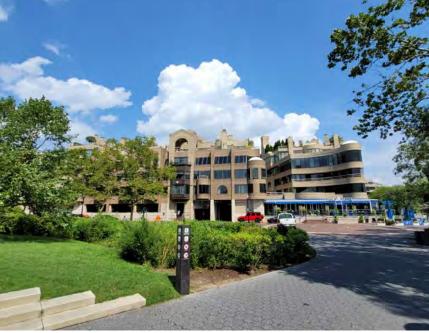

OVERVIEW

VIEW FROM PARK SIDE

VIEW FROM WATER SIDE

VIEW FROM PARK SIDE

VIEW FROM WATER SIDE

EXISTING GLASS ENCLOSURE TO REMAIN IN THIS AREA

REMOVE EXISTING FABRIC ENCLOSURE AND REPLACE WITH GLASS STRUCTURE AT THIS SIDE

VIEW FROM PARK SIDE

OVERVIEW FROM PARK SIDE

1

OVERVIEW FROM PARK SIDE

EXISTING RENDERINGS NTS