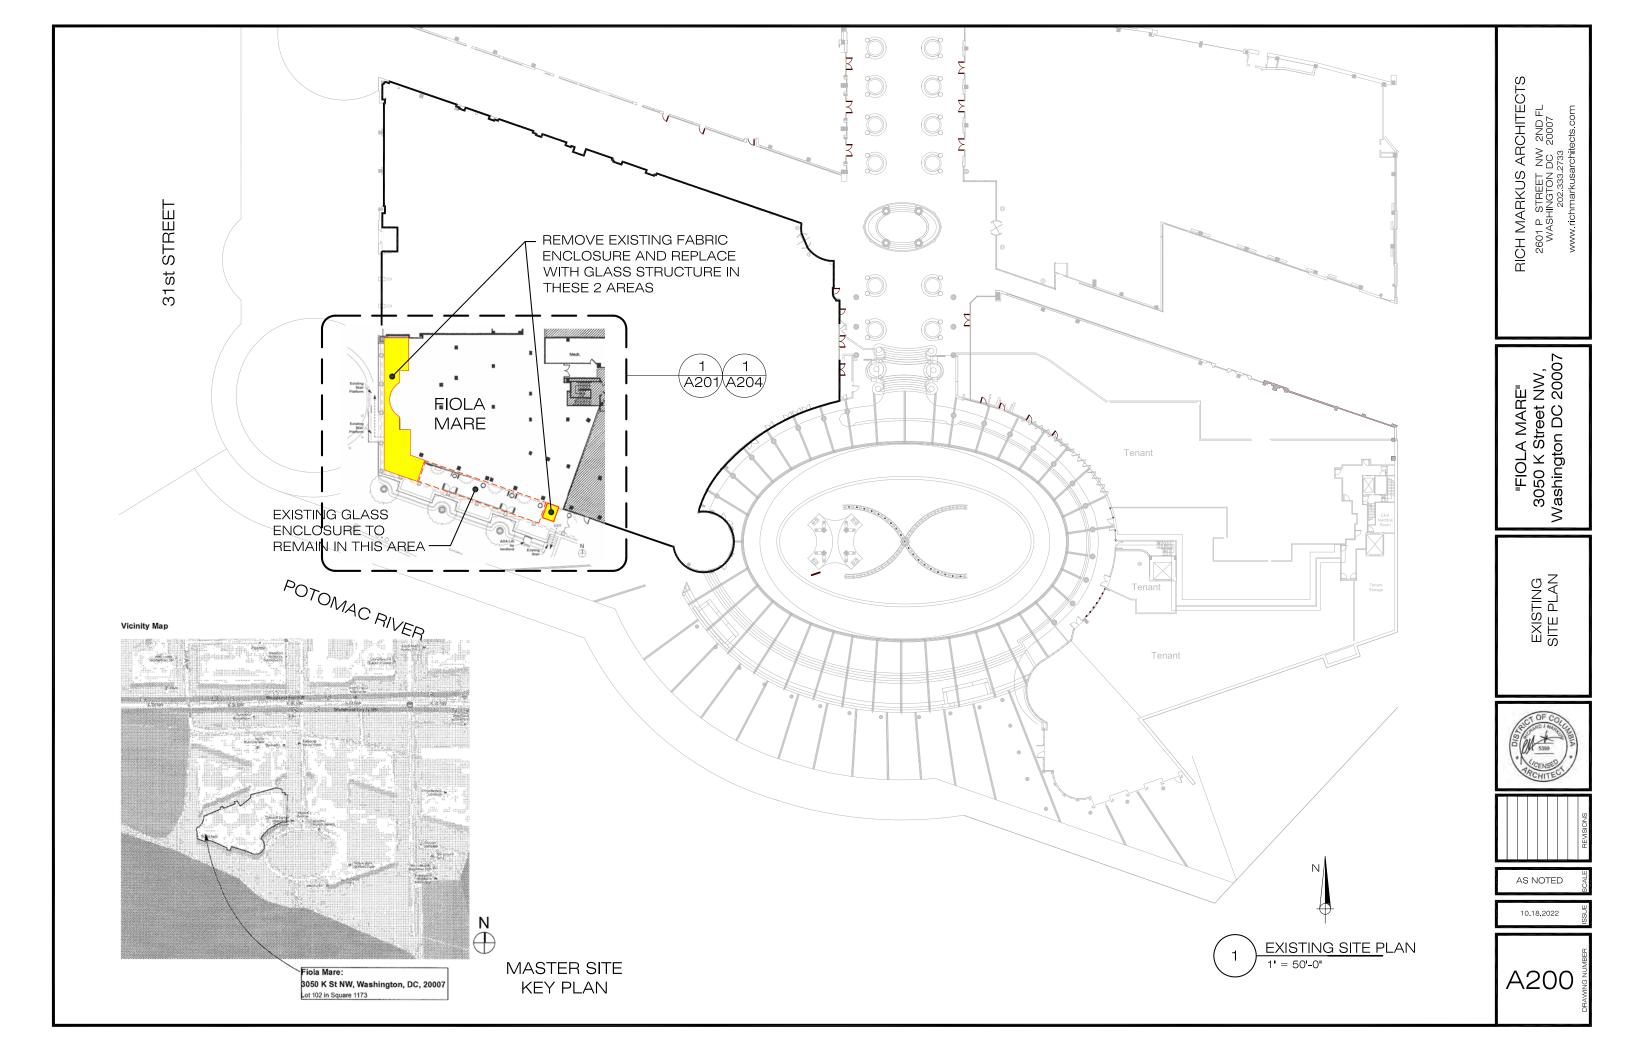

## FIOLA MARE - 3050 K ST NW, SCOPE OF WORK WASHINGTON, DC 20007 REMOVE & REPLACE EXISTING AWNING STRUCTURE CONCEPT SET LOT: 0102 SQUARE: 1173 LOCATION VICINITY MAP 3050 K ST NW SITE WASHINGTON, DC 20007 0 K St NW INDEX rnbull Kenneth A000 COVER SHEET G0.1 - BASE BLDG PLANS G0.2 - BASE BLDG\_ELEVATIONS G0.3 - BASE BLDG ELEVATIONS G0.4 - BASE BLDG ENLARGED ELEVA G0.5 - BASE BLDG ENLARGED ELEVA A100 EXISTING PICTURES Capitol River Ci A101 EXISTING PICTURES, cont. A200 EXISTING SITE PLAN A201 EXISTING FLOOR PLAN A202 EXISTING OVERALL ELEVATIONS A203 PROPOSED KEY PLAN and ENL/ A204 PROPOSED FLOOR PLAN A205 PROPOSED OVERALL ELEVATIC A206 EXISTING and PROPOSED RENE A300 TYPICAL CONSTRUCTION DETA A301 DETAILS, cont. A302 DETAILS, cont.

OVERVIEW

VIEW FROM PARK SIDE

VIEW FROM WATER SIDE

VIEW FROM PARK SIDE

VIEW FROM WATER SIDE

EXISTING GLASS ENCLOSURE TO REMAIN IN THIS AREA

REMOVE EXISTING FABRIC ENCLOSURE AND REPLACE WITH GLASS STRUCTURE AT THIS SIDE