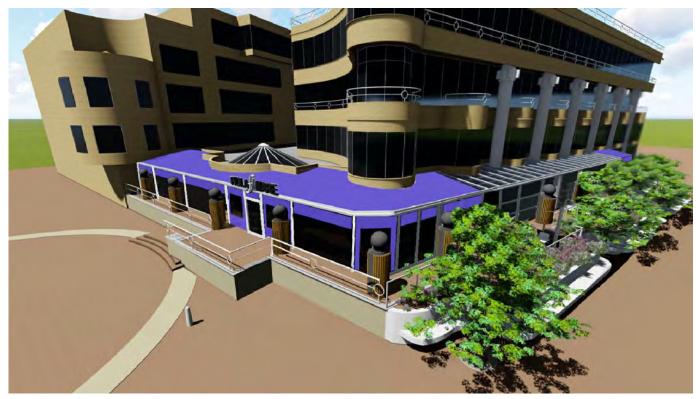

OVERVIEW

VIEW FROM PARK SIDE

VIEW FROM WATER SIDE

VIEW FROM PARK SIDE

VIEW FROM WATER SIDE

EXISTING GLASS ENCLOSURE TO REMAIN IN THIS AREA

REMOVE EXISTING FABRIC ENCLOSURE AND REPLACE WITH GLASS STRUCTURE AT THIS SIDE

VIEW FROM PARK SIDE

OVERVIEW FROM PARK SIDE

1

OVERVIEW FROM PARK SIDE

EXISTING RENDERINGS NTS