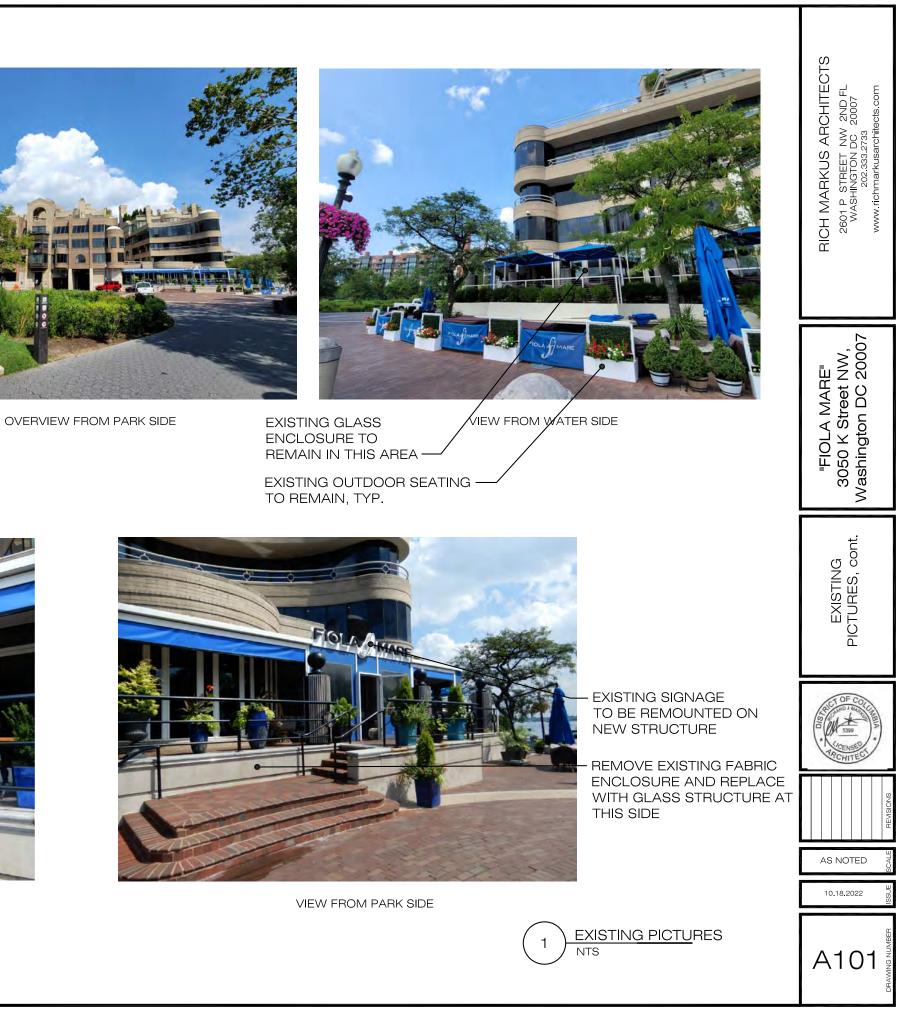

OVERVIEW

VIEW FROM PARK SIDE

VIEW FROM WATER SIDE

VIEW FROM PARK SIDE

VIEW FROM WATER SIDE

EXISTING GLASS ENCLOSURE TO REMAIN IN THIS AREA

REMOVE EXISTING FABRIC ENCLOSURE AND REPLACE WITH GLASS STRUCTURE AT THIS SIDE