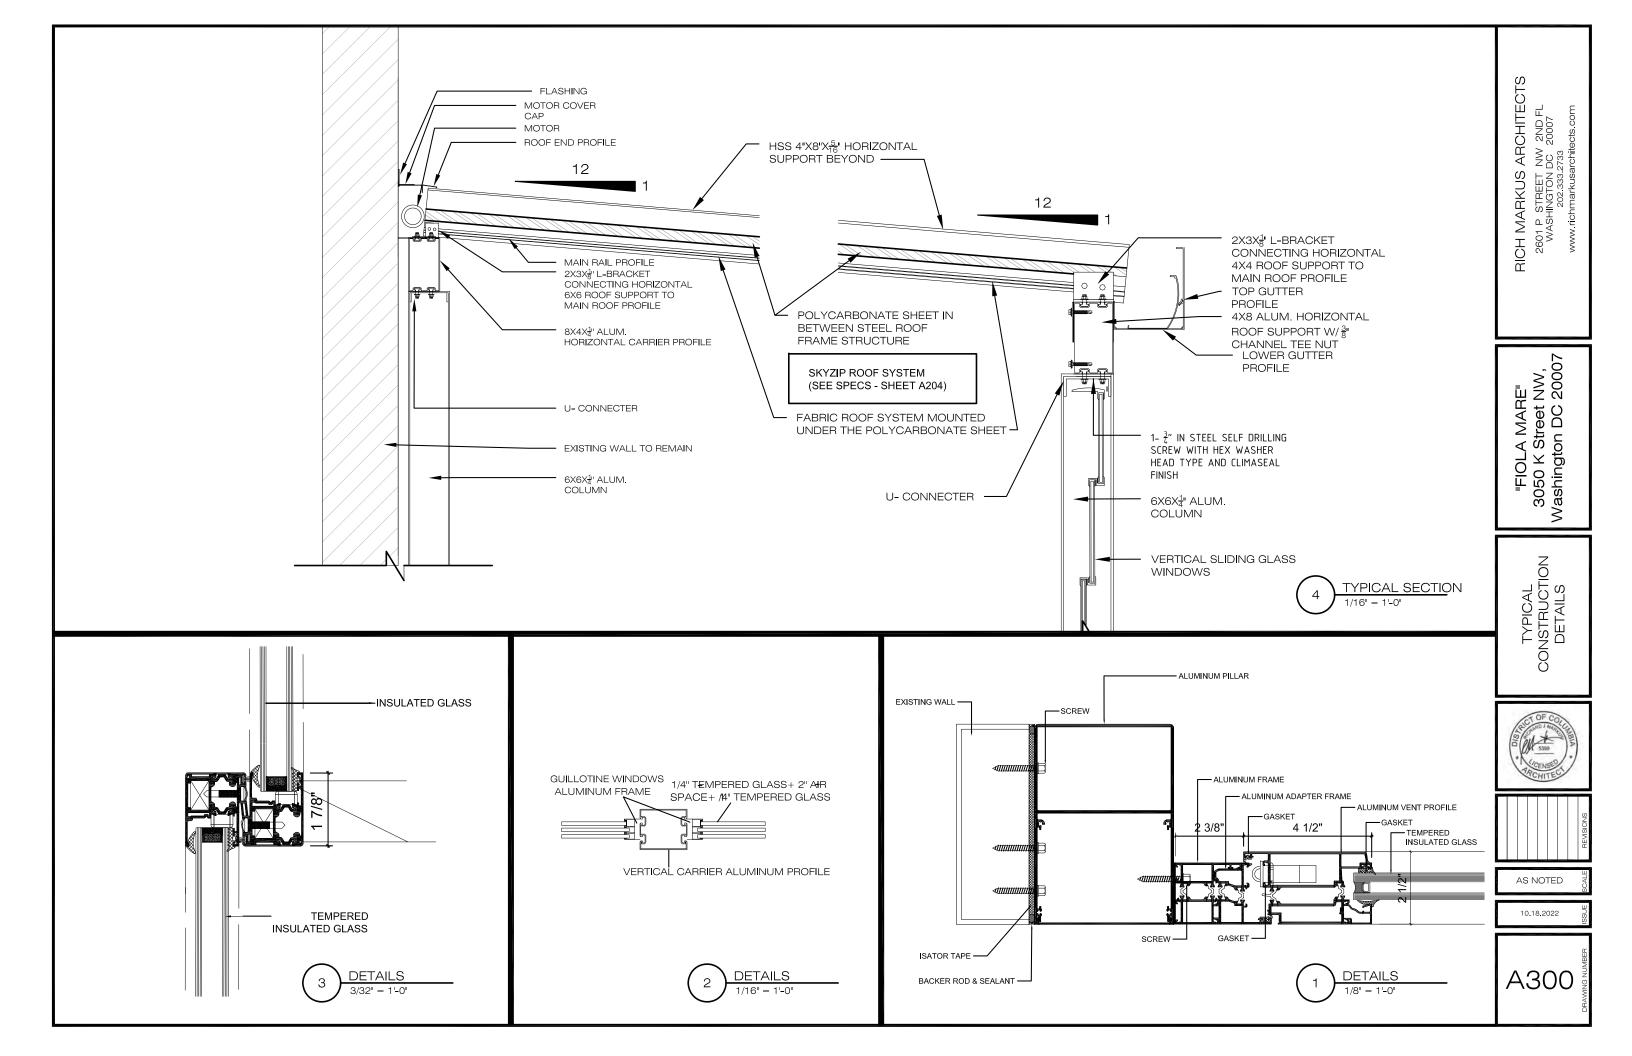

## FIOLA MARE - 3050 K ST NW, SCOPE OF WORK WASHINGTON, DC 20007 REMOVE & REPLACE EXISTING AWNING STRUCTURE CONCEPT SET LOT: 0102 SQUARE: 1173 LOCATION VICINITY MAP 3050 K ST NW SITE WASHINGTON, DC 20007 0 K St NW INDEX rnbull Kenneth A000 COVER SHEET G0.1 - BASE BLDG PLANS G0.2 - BASE BLDG\_ELEVATIONS G0.3 - BASE BLDG ELEVATIONS G0.4 - BASE BLDG ENLARGED ELEVA G0.5 - BASE BLDG ENLARGED ELEVA A100 EXISTING PICTURES Capitol River Ci A101 EXISTING PICTURES, cont. A200 EXISTING SITE PLAN A201 EXISTING FLOOR PLAN A202 EXISTING OVERALL ELEVATIONS A203 PROPOSED KEY PLAN and ENL/ A204 PROPOSED FLOOR PLAN A205 PROPOSED OVERALL ELEVATIC A206 EXISTING and PROPOSED RENE A300 TYPICAL CONSTRUCTION DETA A301 DETAILS, cont. A302 DETAILS, cont.