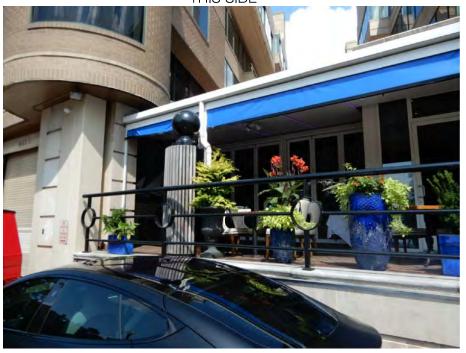

OVERVIEW

VIEW FROM PARK SIDE

VIEW FROM WATER SIDE

VIEW FROM PARK SIDE

VIEW FROM WATER SIDE

EXISTING GLASS ENCLOSURE TO REMAIN IN THIS AREA

REMOVE EXISTING FABRIC ENCLOSURE AND REPLACE WITH GLASS STRUCTURE AT THIS SIDE