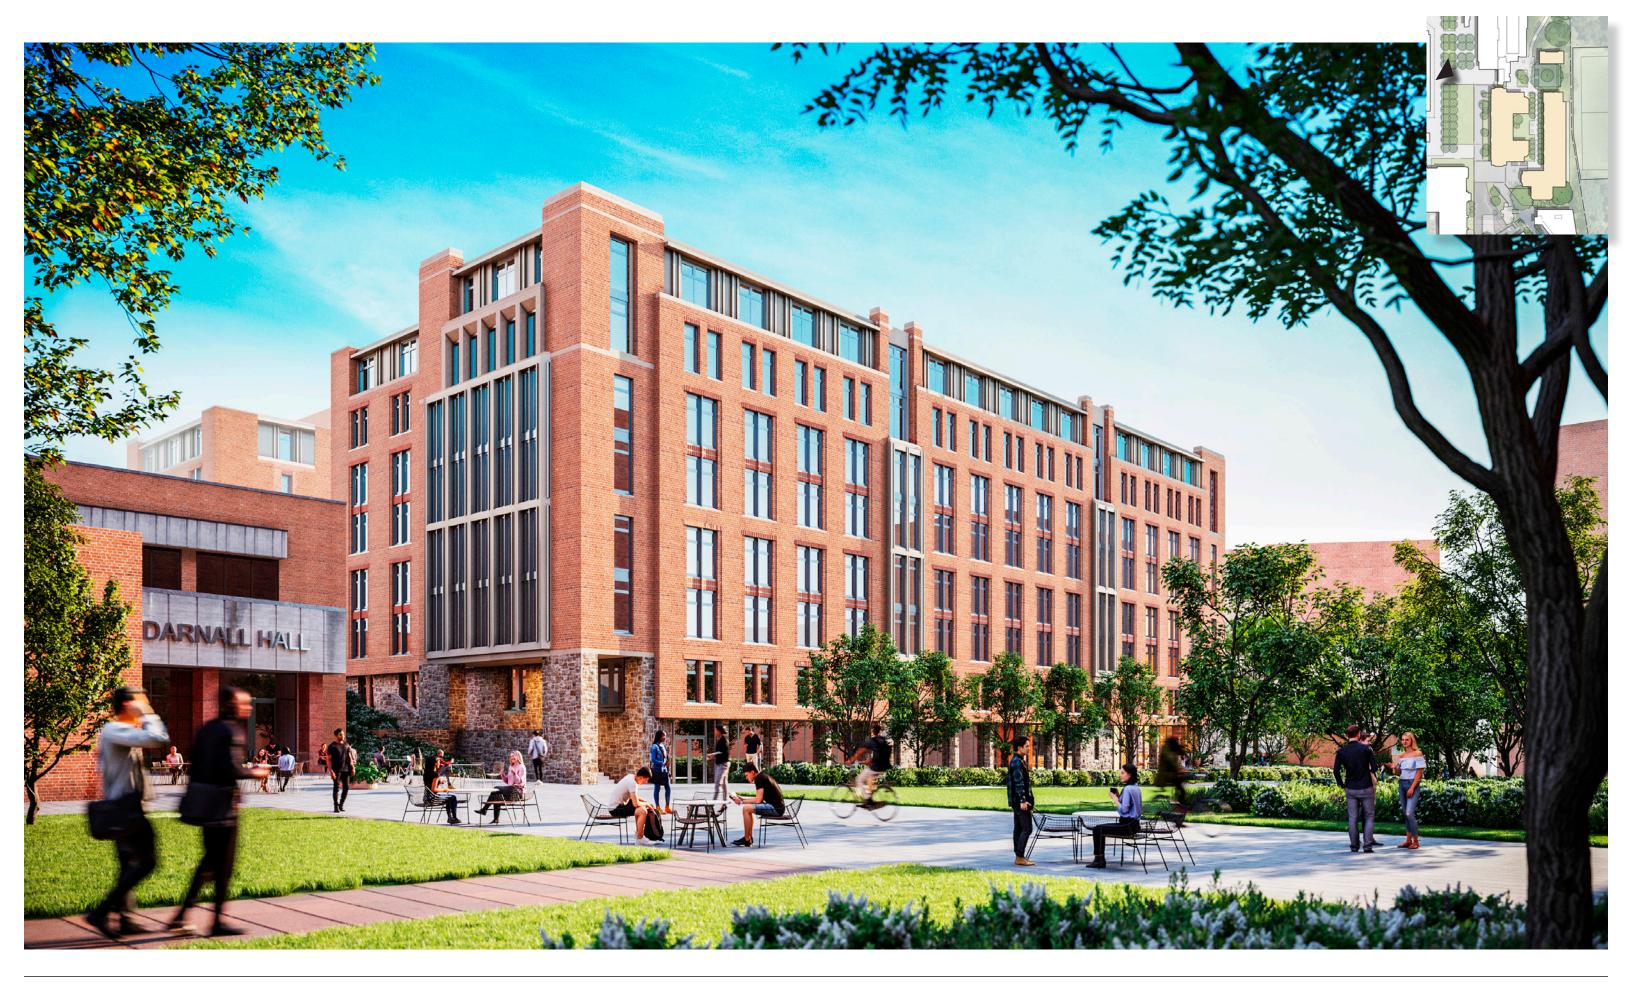

## GEORGETOWN UNIVERSITY

Henle Village Replacement

OGB/CFA Presentation - Design Development

October 2022

At the Sept 15 CFA meeting, the Commission members expressed support for the general massing, character, and materiality of the proposed residence halls.

The Commission adopted the report of the OGB (Old Georgetown Board) and approved the concept design with the following comments:

- Commission members expressed support for the building's proposed character and details, including bays, finials, and loggias
- They suggested introducing similar elements on the east facade facing the Georgetown Visitation School's playing field for a more cohesive building
- Commission members expressed concern that the width and depth of the courtyard may restrict daylight for the landscape and lower floor units
- They recommended studying solar access and providing courtyard renderings to help visualize the feeling of the space