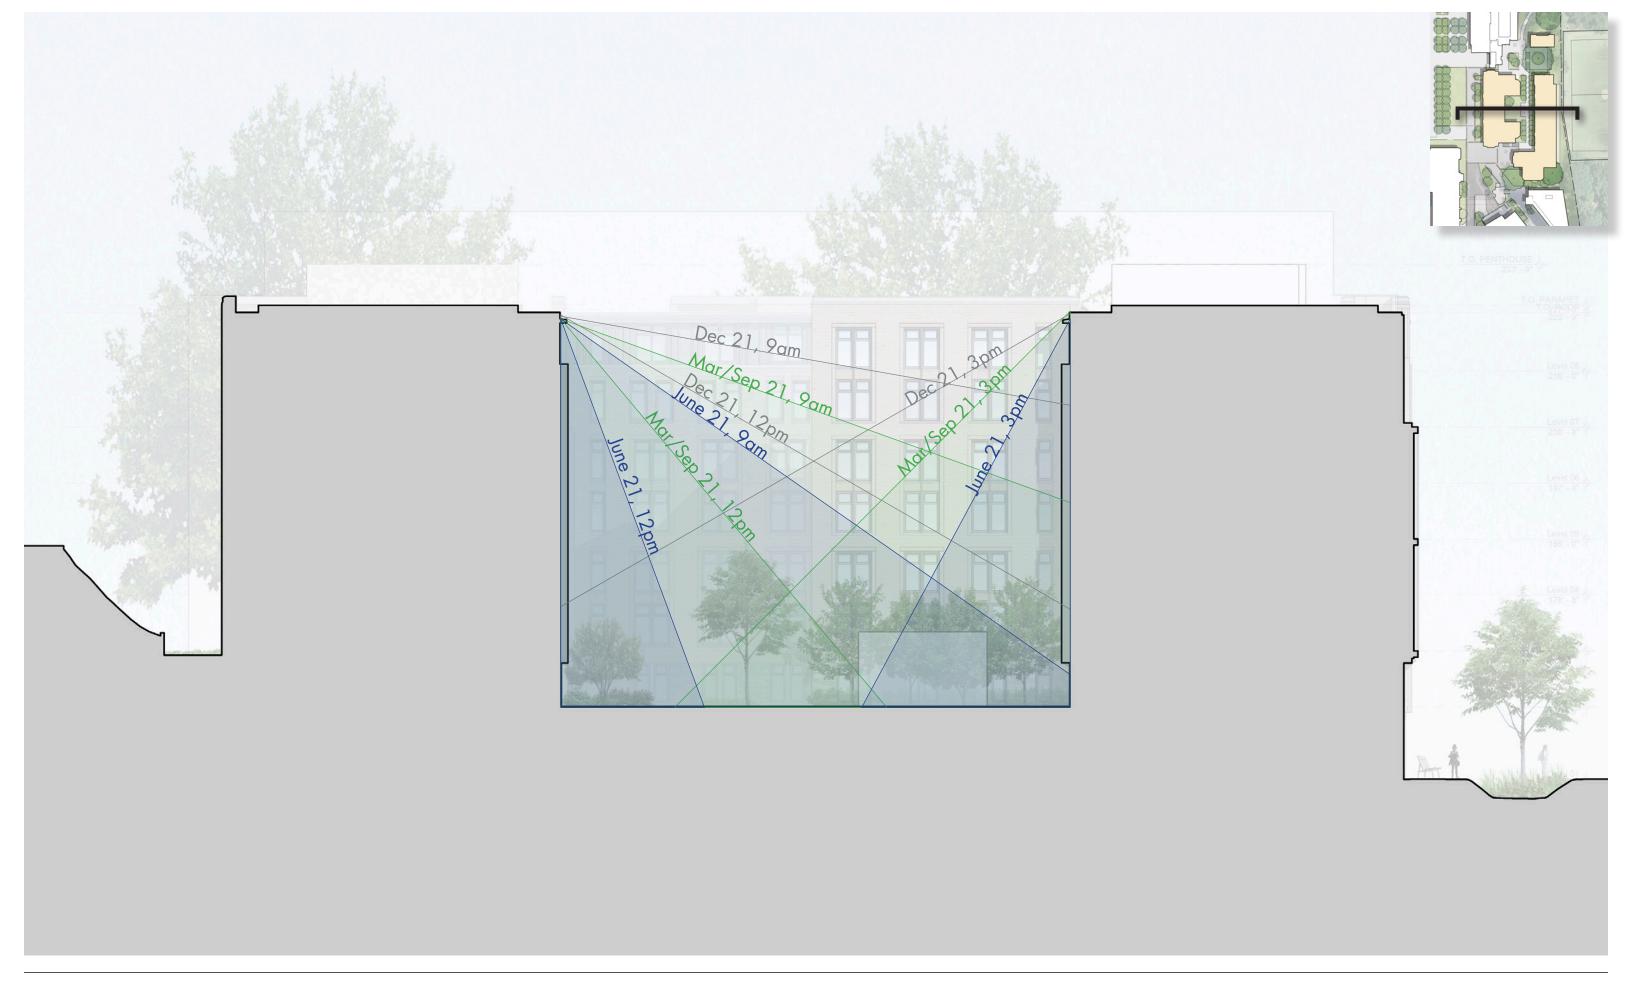

The Commission adopted the report of the OGB (Old Georgetown Board) and approved the concept design with the following comments:

- Commission members expressed support for the building's proposed character and details, including bays, finials, and loggias
- They suggested introducing similar elements on the east facade facing the Georgetown Visitation School's playing field for a more cohesive building
- Commission members expressed concern that the width and depth of the courtyard may restrict daylight for the landscape and lower floor units
- They recommended studying solar access and providing courtyard renderings to help visualize the feeling of the space

Designed By Warnecke + Ehrenkrantz, Completed 1975

Designed By Warnecke + Ehrenkrantz, Completed 1975

Spring/Fall Equinox (March 20/Sept 22)

**Summer Solstice** (June 21)

**Winter Solstice** (December 21)