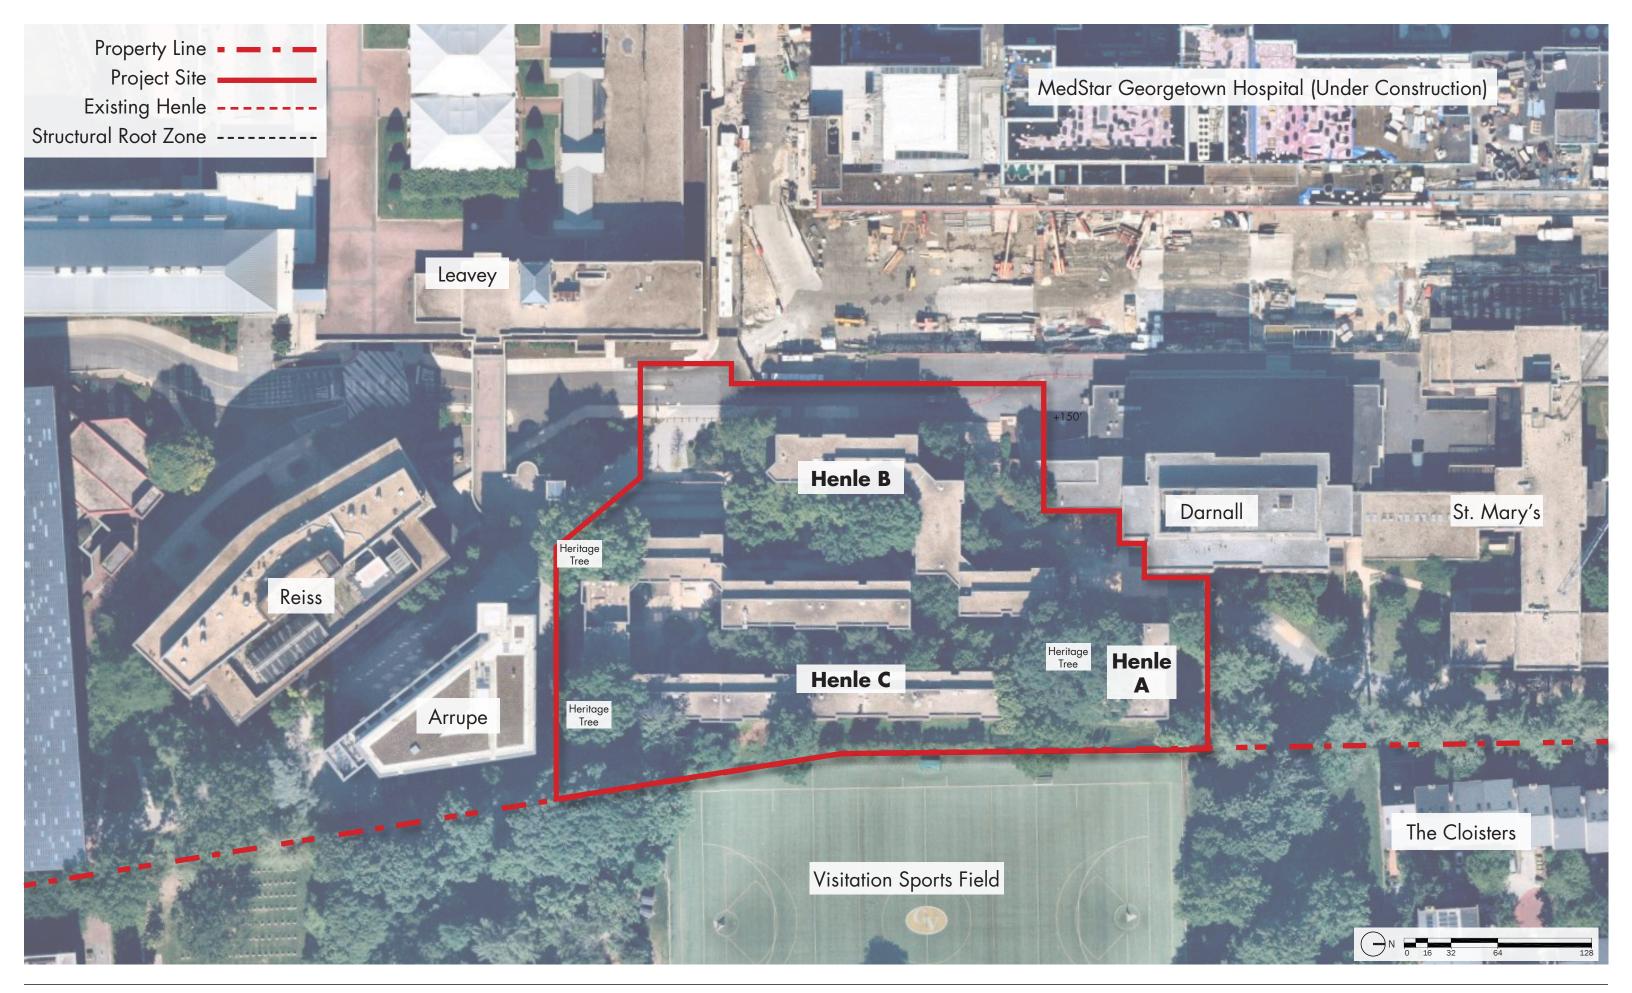

## GEORGETOWN UNIVERSITY

Henle Village Replacement

OGB/CFA Presentation - Design Development

October 2022

At the Sept 15 CFA meeting, the Commission members expressed support for the general massing, character, and materiality of the proposed residence halls.

The Commission adopted the report of the OGB (Old Georgetown Board) and approved the concept design with the following comments:

- Commission members expressed support for the building's proposed character and details, including bays, finials, and loggias
- They suggested introducing similar elements on the east facade facing the Georgetown Visitation School's playing field for a more cohesive building
- Commission members expressed concern that the width and depth of the courtyard may restrict daylight for the landscape and lower floor units
- They recommended studying solar access and providing courtyard renderings to help visualize the feeling of the space