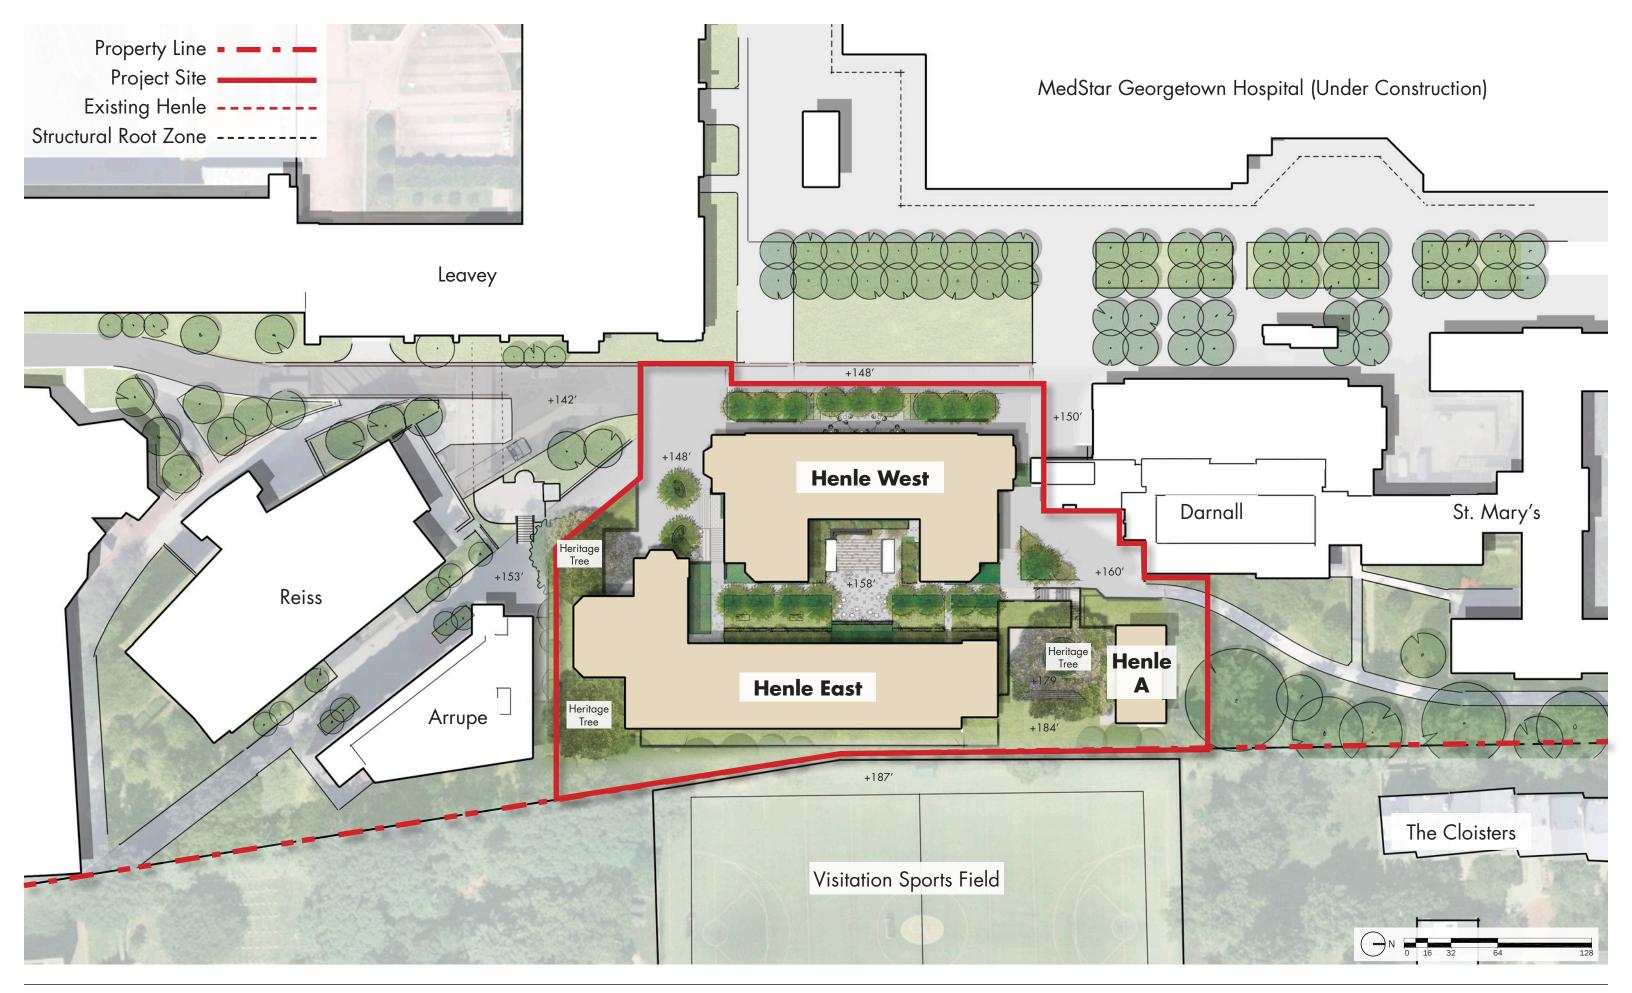

The Commission adopted the report of the OGB (Old Georgetown Board) and approved the concept design with the following comments:

- Commission members expressed support for the building's proposed character and details, including bays, finials, and loggias
- They suggested introducing similar elements on the east facade facing the Georgetown Visitation School's playing field for a more cohesive building
- Commission members expressed concern that the width and depth of the courtyard may restrict daylight for the landscape and lower floor units
- They recommended studying solar access and providing courtyard renderings to help visualize the feeling of the space