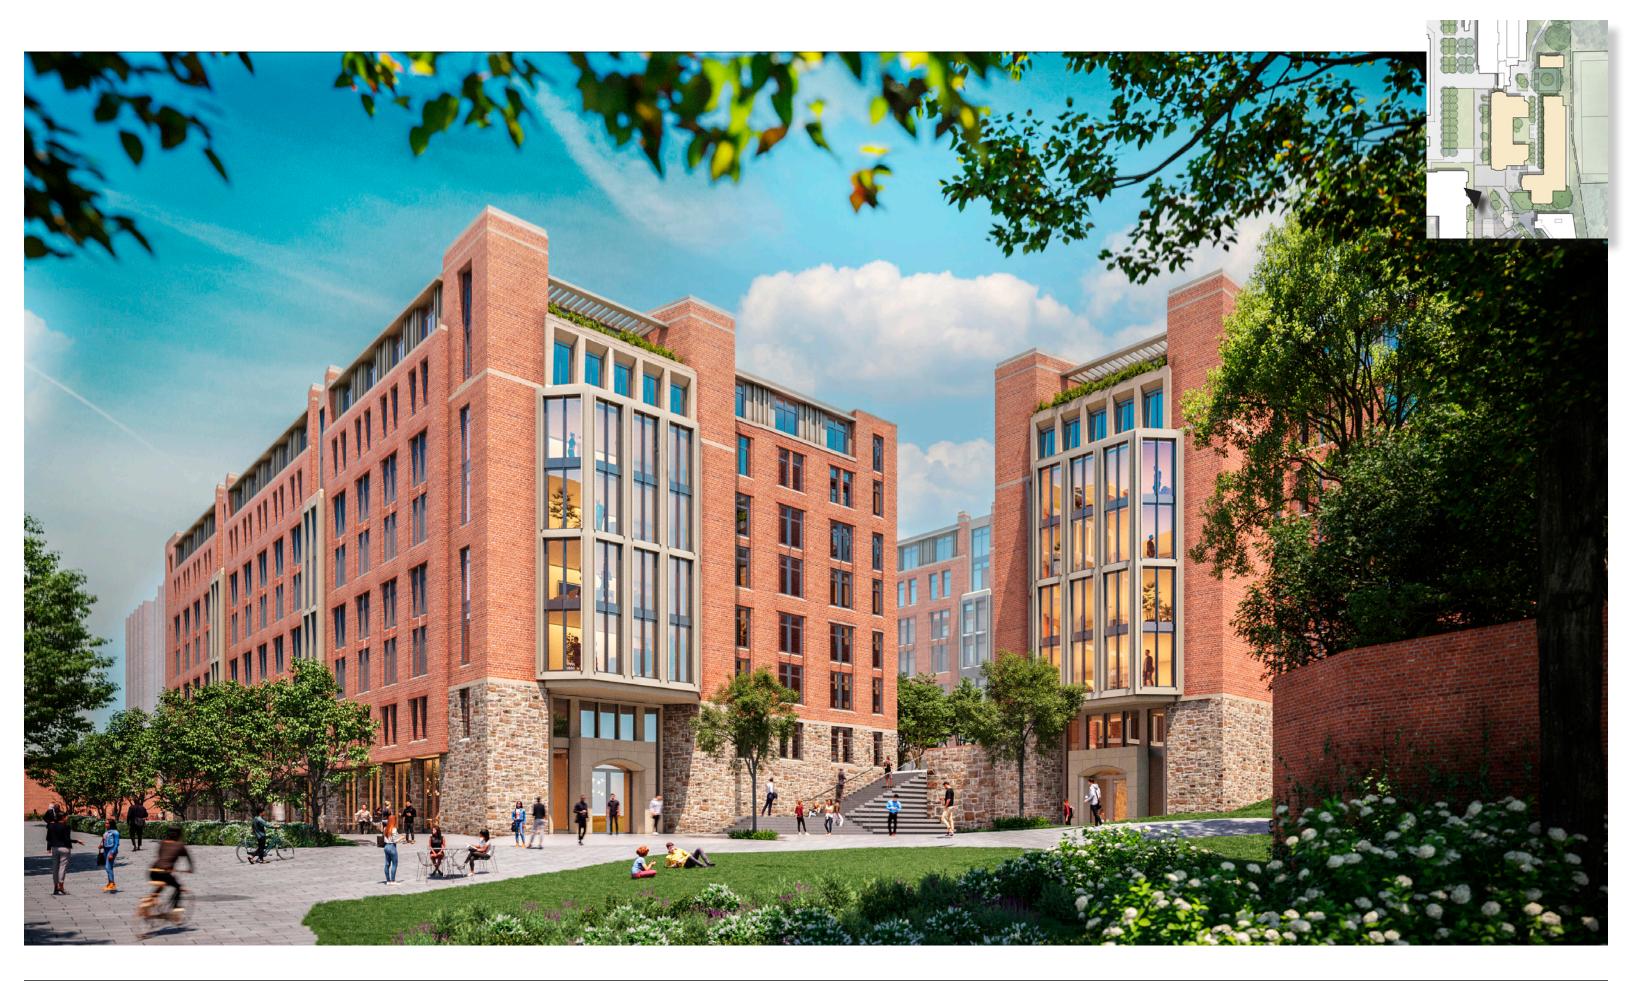

The Commission adopted the report of the OGB (Old Georgetown Board) and approved the concept design with the following comments:

- Commission members expressed support for the building's proposed character and details, including bays, finials, and loggias
- They suggested introducing similar elements on the east facade facing the Georgetown Visitation School's playing field for a more cohesive building
- Commission members expressed concern that the width and depth of the courtyard may restrict daylight for the landscape and lower floor units
- They recommended studying solar access and providing courtyard renderings to help visualize the feeling of the space