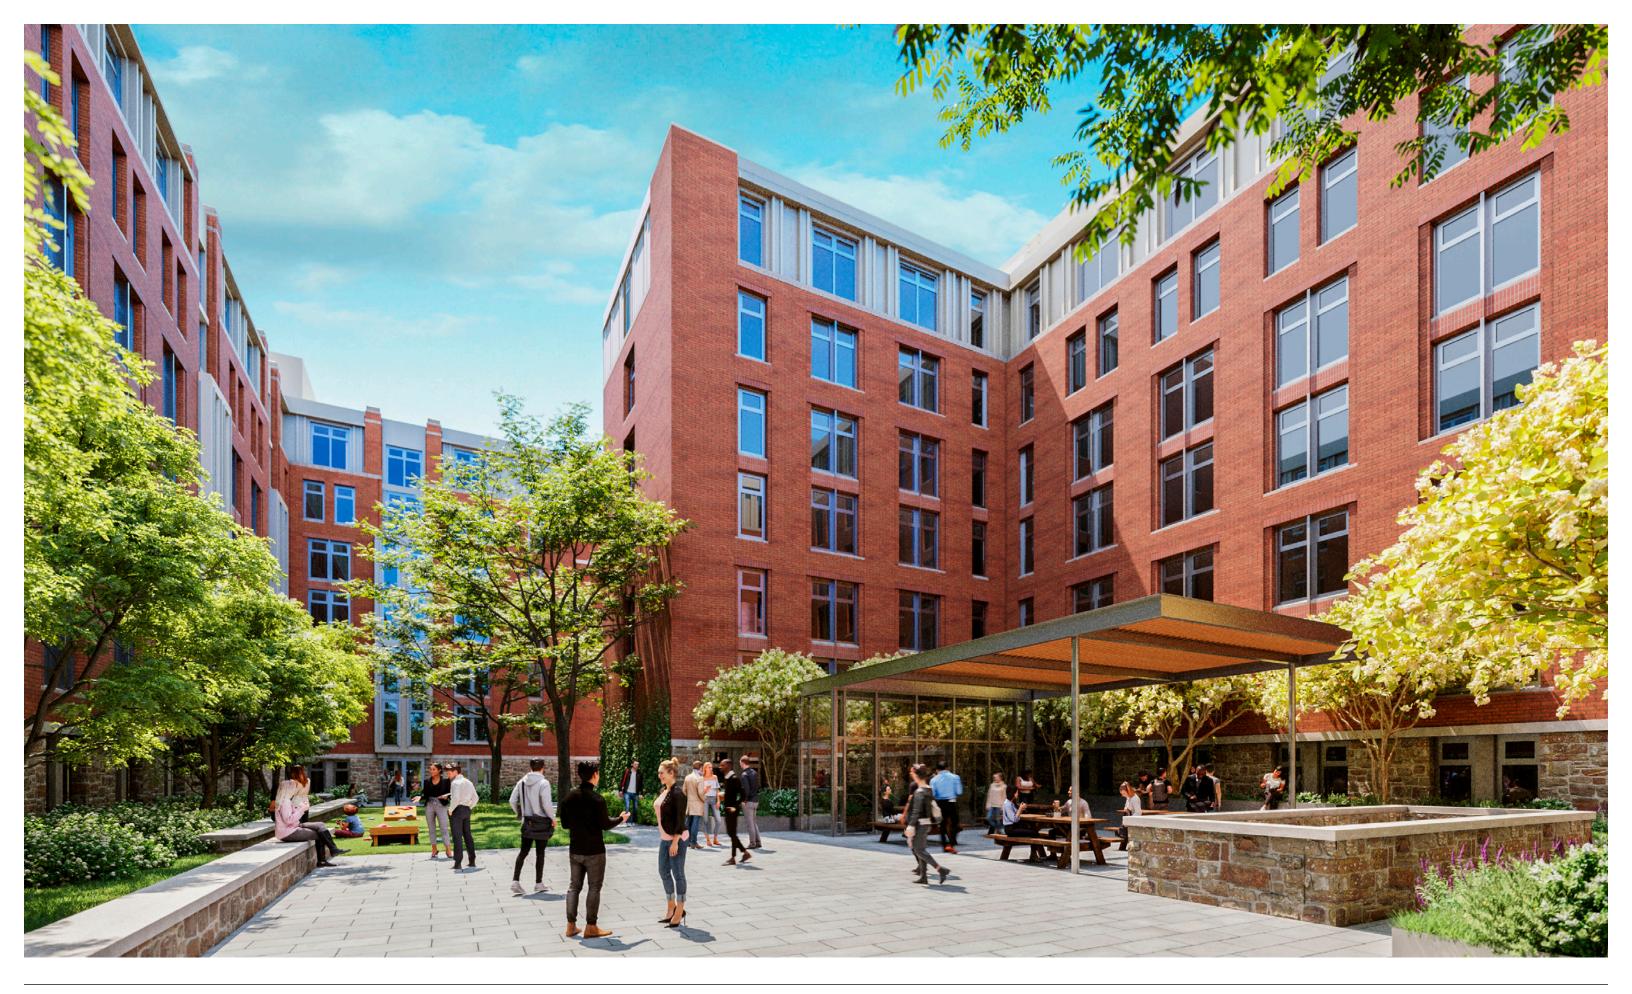

The Commission adopted the report of the OGB (Old Georgetown Board) and approved the concept design with the following comments:

- Commission members expressed support for the building's proposed character and details, including bays, finials, and loggias
- They suggested introducing similar elements on the east facade facing the Georgetown Visitation School's playing field for a more cohesive building
- Commission members expressed concern that the width and depth of the courtyard may restrict daylight for the landscape and lower floor units
- They recommended studying solar access and providing courtyard renderings to help visualize the feeling of the space