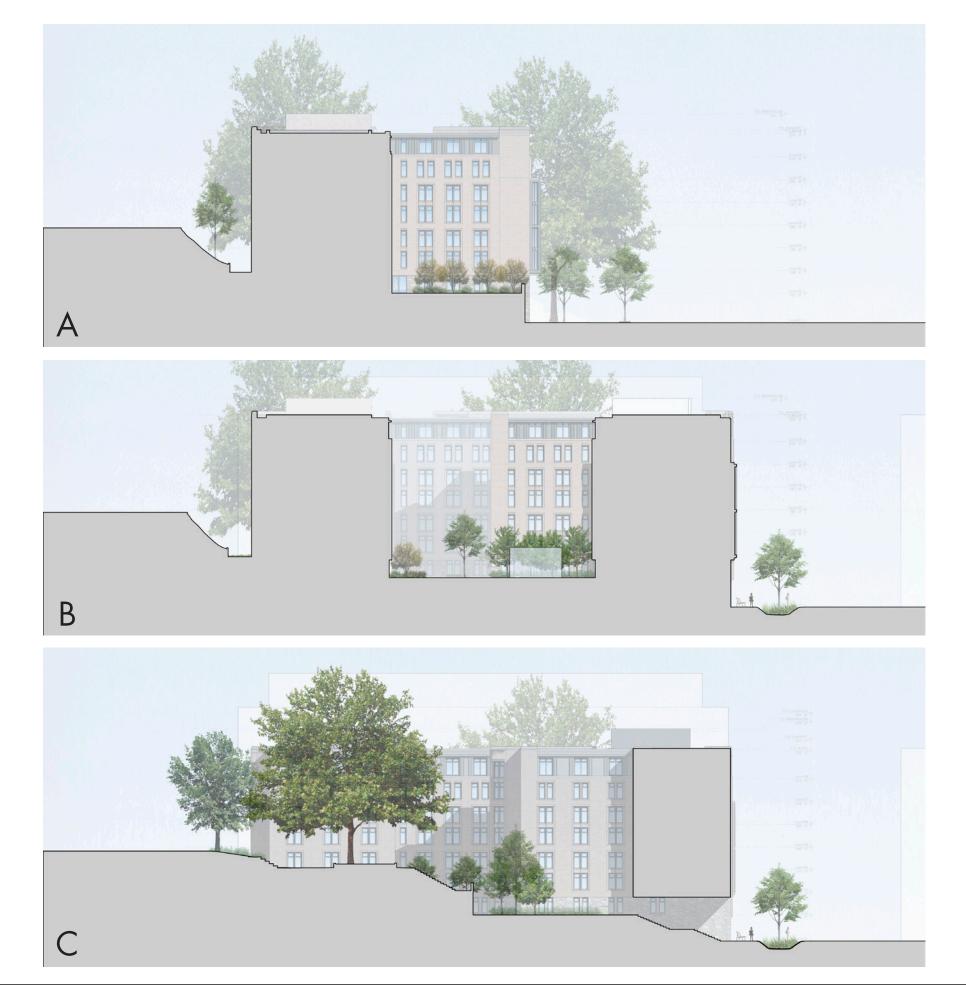

The Commission adopted the report of the OGB (Old Georgetown Board) and approved the concept design with the following comments:

- Commission members expressed support for the building's proposed character and details, including bays, finials, and loggias
- They suggested introducing similar elements on the east facade facing the Georgetown Visitation School's playing field for a more cohesive building
- Commission members expressed concern that the width and depth of the courtyard may restrict daylight for the landscape and lower floor units
- They recommended studying solar access and providing courtyard renderings to help visualize the feeling of the space