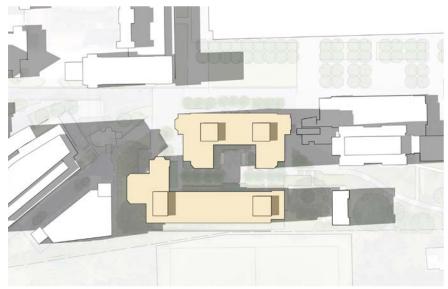

h the following comments:

- Commission members expressed support for the building's proposed character and details, including bays, finials, and loggias
- They suggested introducing similar elements on the east facade facing the Georgetown Visitation School's playing field for a more cohesive building
- Commission members expressed concern that the width and depth of the courtyard may restrict daylight for the landscape and lower floor units
- They recommended studying solar access and providing courtyard renderings to help visualize the feeling of the space













Designed By Warnecke + Ehrenkrantz, Completed 1975









Designed By Warnecke + Ehrenkrantz, Completed 1975































Spring/Fall Equinox (March 20/Sept 22)







**Summer Solstice** (June 21)







**Winter Solstice** (December 21)





















Previous (Sept 2022)





Current



















## GEORGETOWN UNIVERSITY





WINSTANLEY
ARCHITECTS & PLANNERS