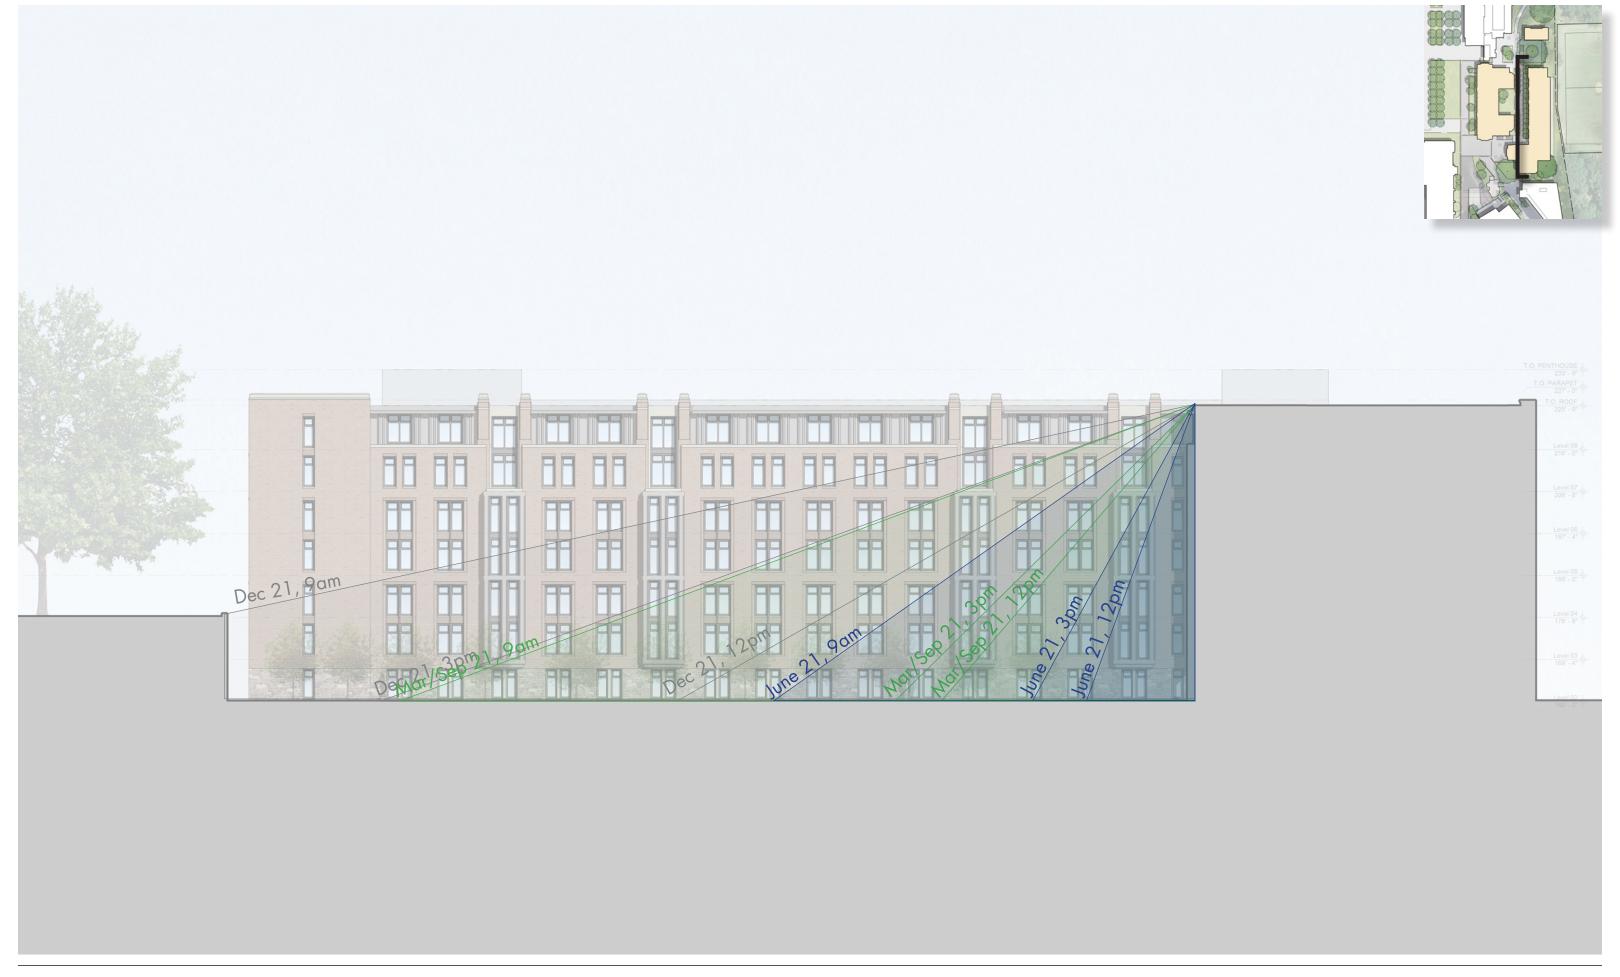

The Commission adopted the report of the OGB (Old Georgetown Board) and approved the concept design with the following comments:

- Commission members expressed support for the building's proposed character and details, including bays, finials, and loggias
- They suggested introducing similar elements on the east facade facing the Georgetown Visitation School's playing field for a more cohesive building
- Commission members expressed concern that the width and depth of the courtyard may restrict daylight for the landscape and lower floor units
- They recommended studying solar access and providing courtyard renderings to help visualize the feeling of the space

Designed By Warnecke + Ehrenkrantz, Completed 1975

Designed By Warnecke + Ehrenkrantz, Completed 1975

Spring/Fall Equinox (March 20/Sept 22)

**Summer Solstice** (June 21)

**Winter Solstice** (December 21)