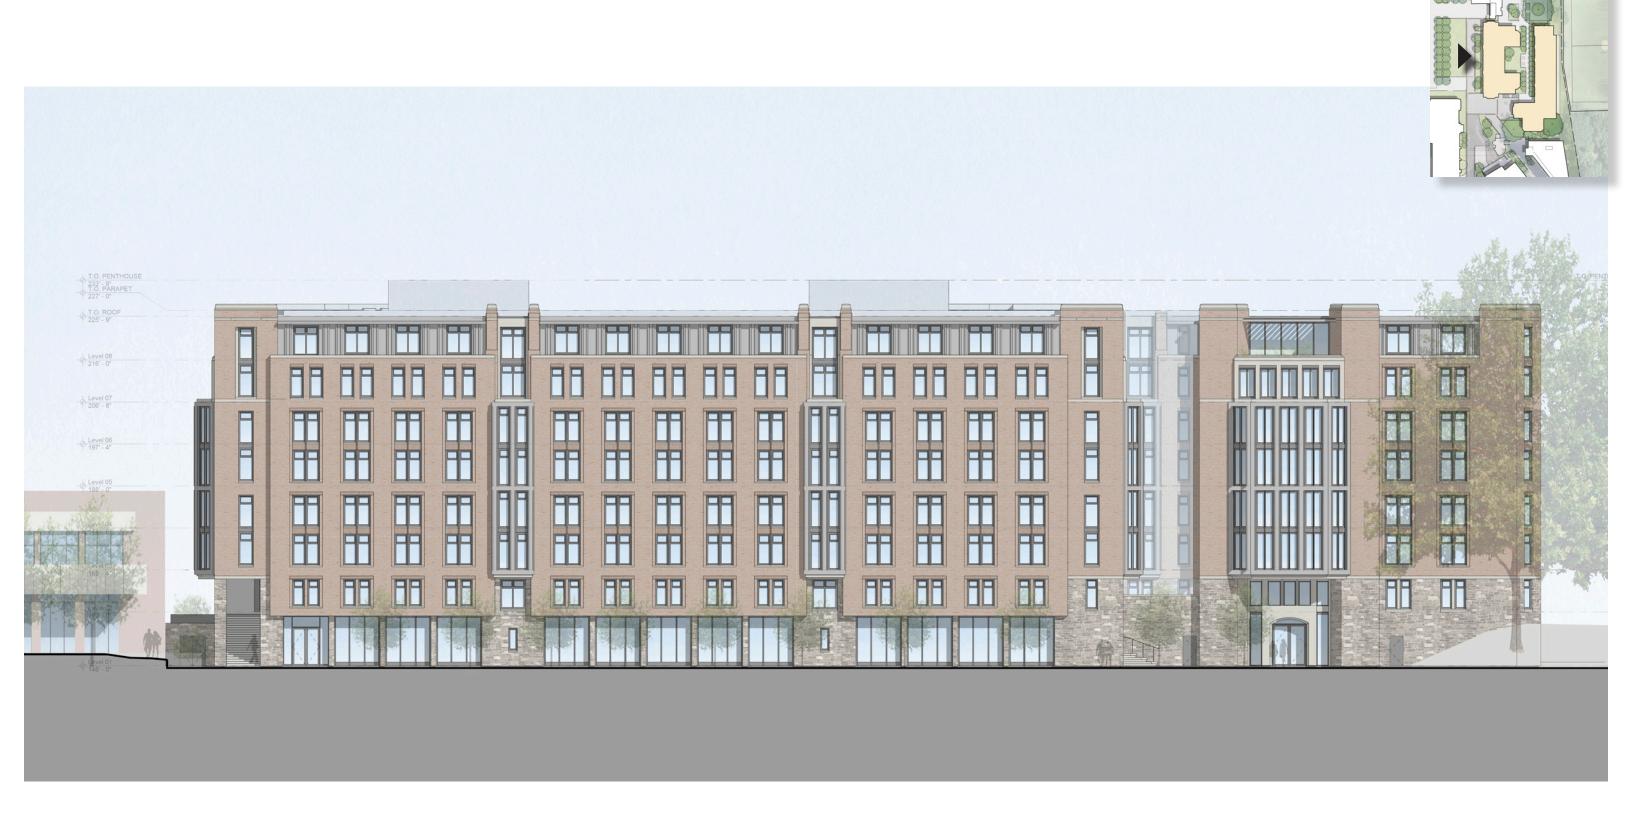

## GEORGETOWN UNIVERSITY

Henle Village Replacement

OGB/CFA Presentation - Design Development

October 2022

At the Sept 15 CFA meeting, the Commission members expressed support for the general massing, character, and materiality of the proposed residence halls.

The Commission adopted the report of the OGB (Old Georgetown Board) and approved the concept design with the following comments:

- Commission members expressed support for the building's proposed character and details, including bays, finials, and loggias
- They suggested introducing similar elements on the east facade facing the Georgetown Visitation School's playing field for a more cohesive building
- Commission members expressed concern that the width and depth of the courtyard may restrict daylight for the landscape and lower floor units
- They recommended studying solar access and providing courtyard renderings to help visualize the feeling of the space