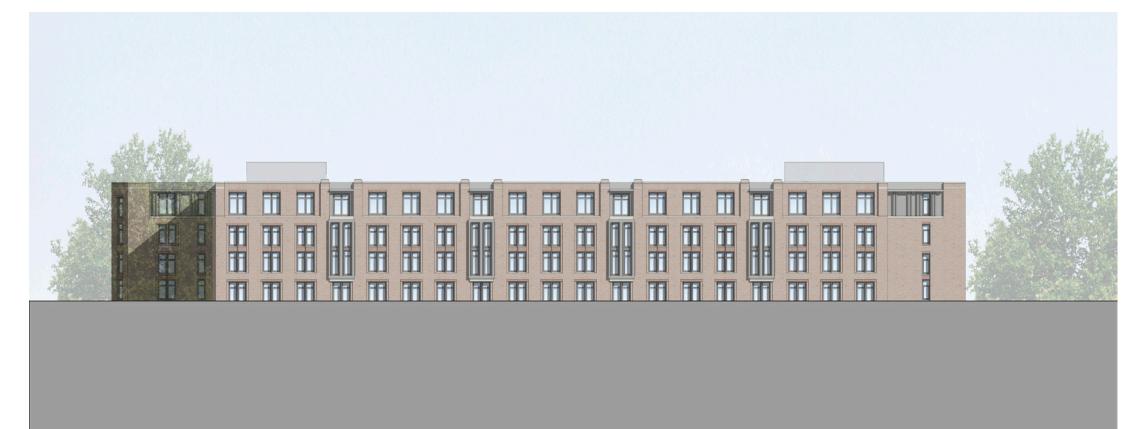

The Commission adopted the report of the OGB (Old Georgetown Board) and approved the concept design with the following comments:

- Commission members expressed support for the building's proposed character and details, including bays, finials, and loggias
- They suggested introducing similar elements on the east facade facing the Georgetown Visitation School's playing field for a more cohesive building
- Commission members expressed concern that the width and depth of the courtyard may restrict daylight for the landscape and lower floor units
- They recommended studying solar access and providing courtyard renderings to help visualize the feeling of the space

Previous (Sept 2022)

Current