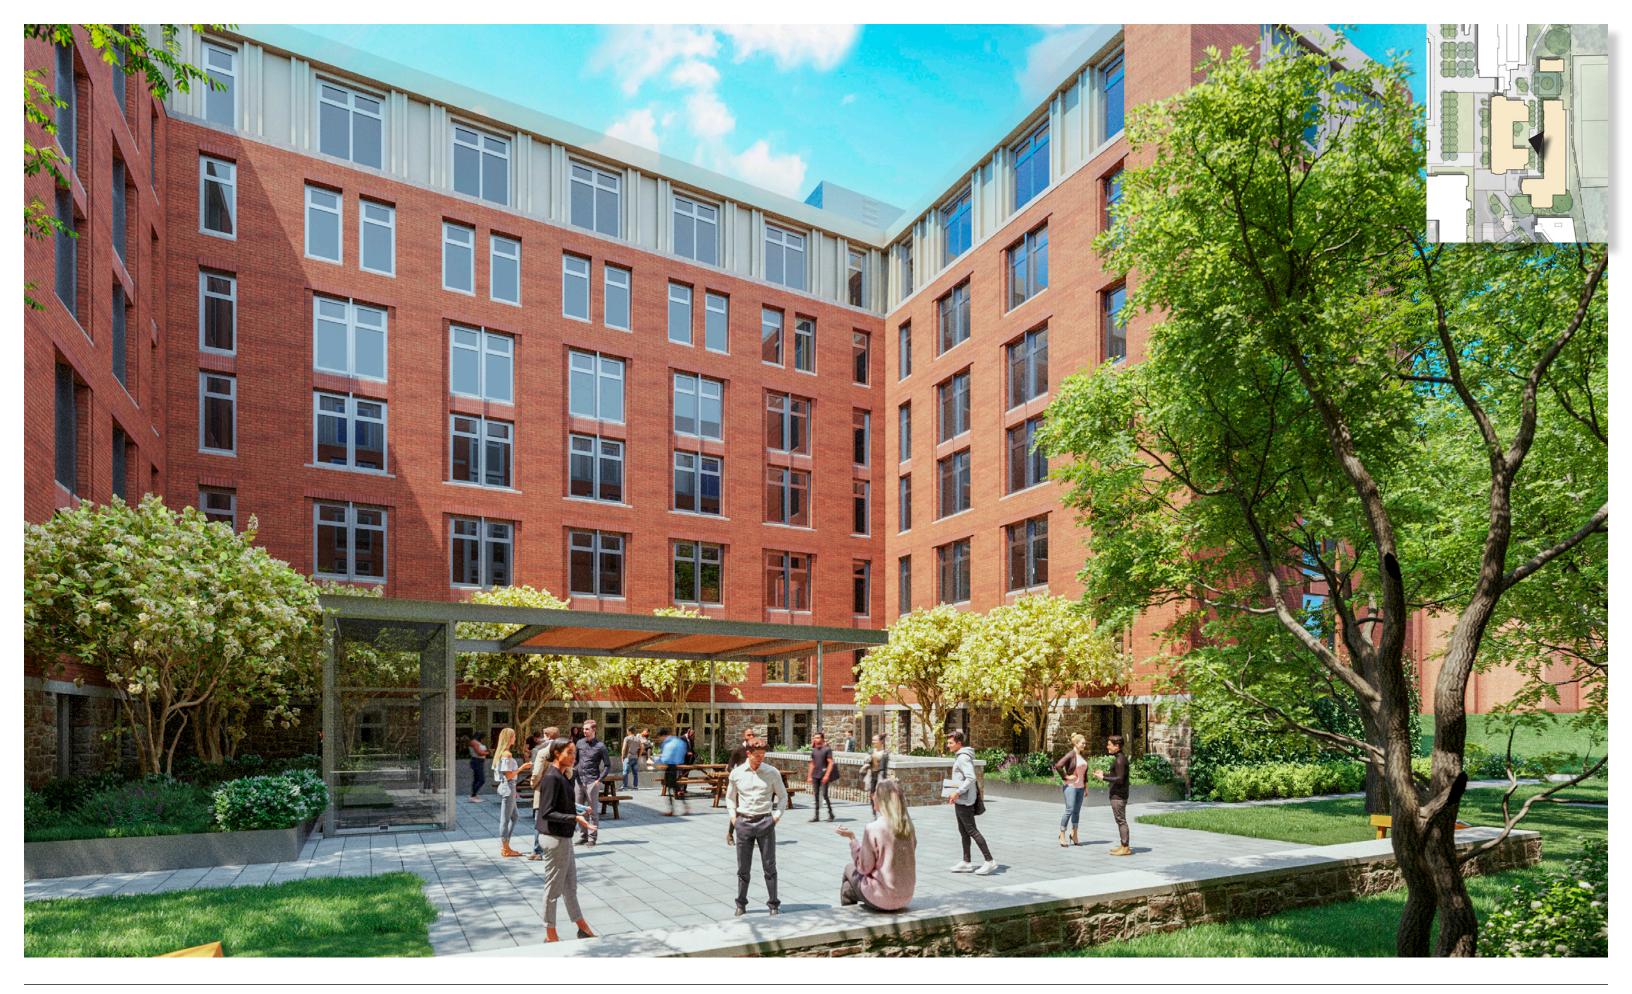

The Commission adopted the report of the OGB (Old Georgetown Board) and approved the concept design with the following comments:

- Commission members expressed support for the building's proposed character and details, including bays, finials, and loggias
- They suggested introducing similar elements on the east facade facing the Georgetown Visitation School's playing field for a more cohesive building
- Commission members expressed concern that the width and depth of the courtyard may restrict daylight for the landscape and lower floor units
- They recommended studying solar access and providing courtyard renderings to help visualize the feeling of the space