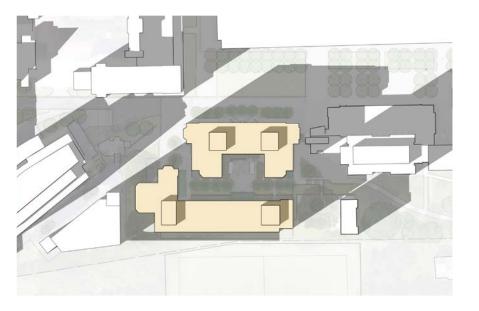

ith the following comments:

- Commission members expressed support for the building's proposed character and details, including bays, finials, and loggias
- They suggested introducing similar elements on the east facade facing the Georgetown Visitation School's playing field for a more cohesive building
- Commission members expressed concern that the width and depth of the courtyard may restrict daylight for the landscape and lower floor units
- They recommended studying solar access and providing courtyard renderings to help visualize the feeling of the space













Designed By Warnecke + Ehrenkrantz, Completed 1975









Designed By Warnecke + Ehrenkrantz, Completed 1975































Spring/Fall Equinox (March 20/Sept 22)







**Summer Solstice** (June 21)







**Winter Solstice** (December 21)





















Previous (Sept 2022)





Current



















## GEORGETOWN UNIVERSITY





WINSTANLEY
ARCHITECTS & PLANNERS