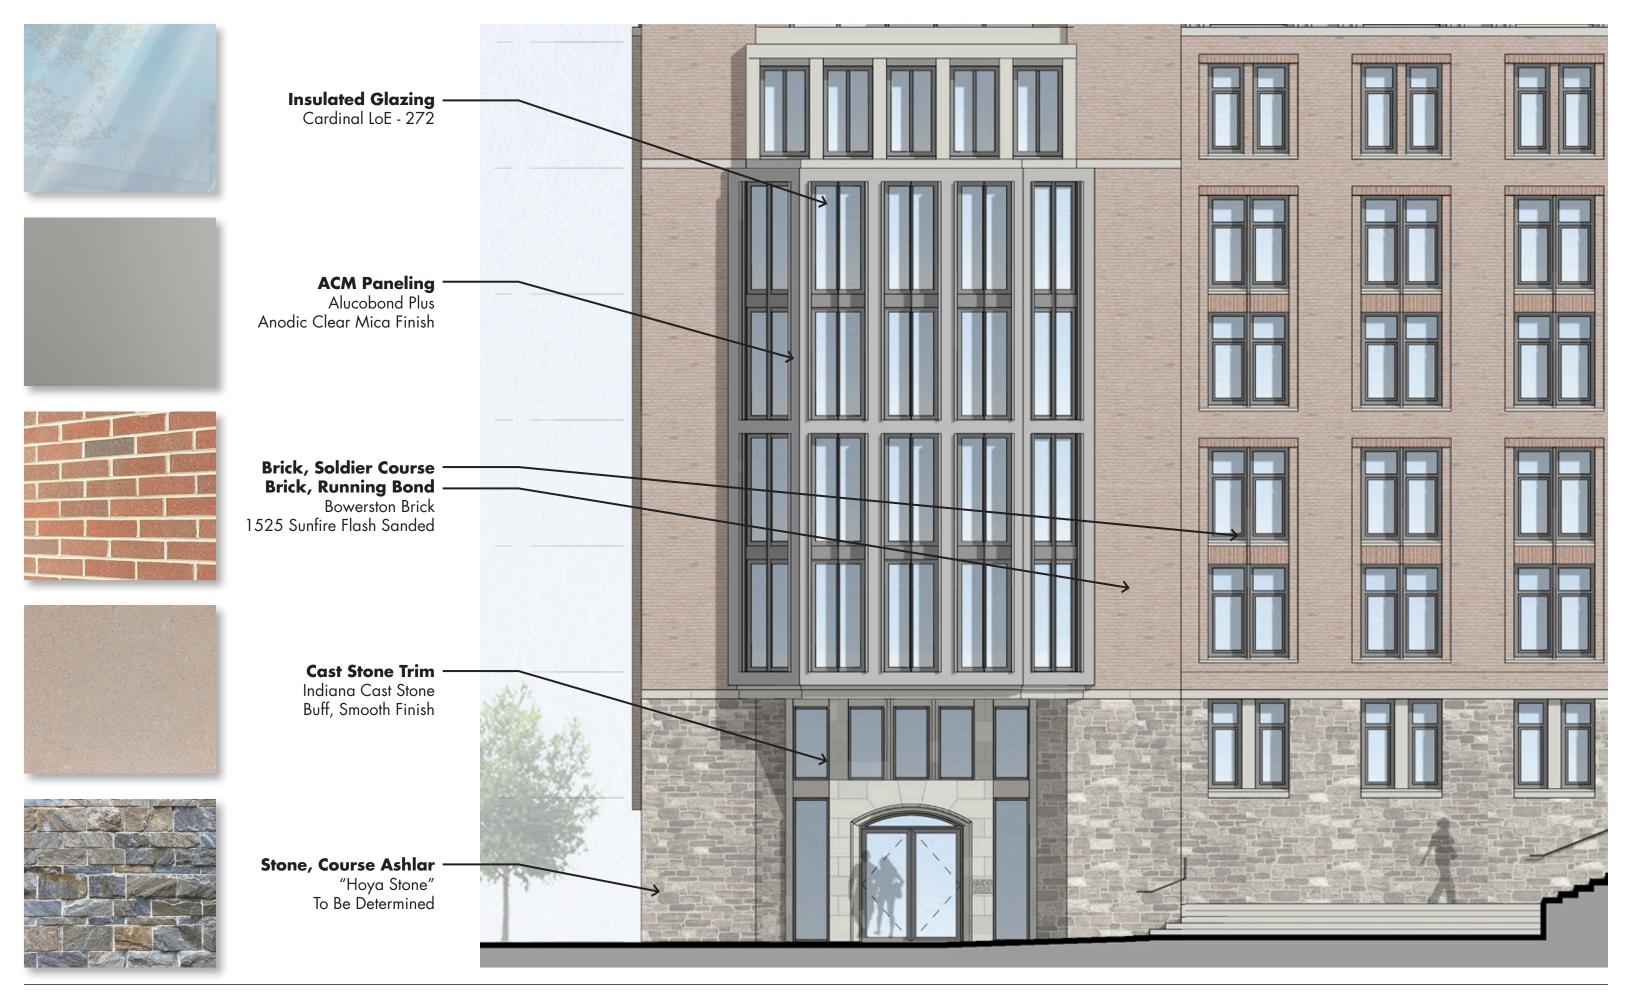

The Commission adopted the report of the OGB (Old Georgetown Board) and approved the concept design with the following comments:

- Commission members expressed support for the building's proposed character and details, including bays, finials, and loggias
- They suggested introducing similar elements on the east facade facing the Georgetown Visitation School's playing field for a more cohesive building
- Commission members expressed concern that the width and depth of the courtyard may restrict daylight for the landscape and lower floor units
- They recommended studying solar access and providing courtyard renderings to help visualize the feeling of the space