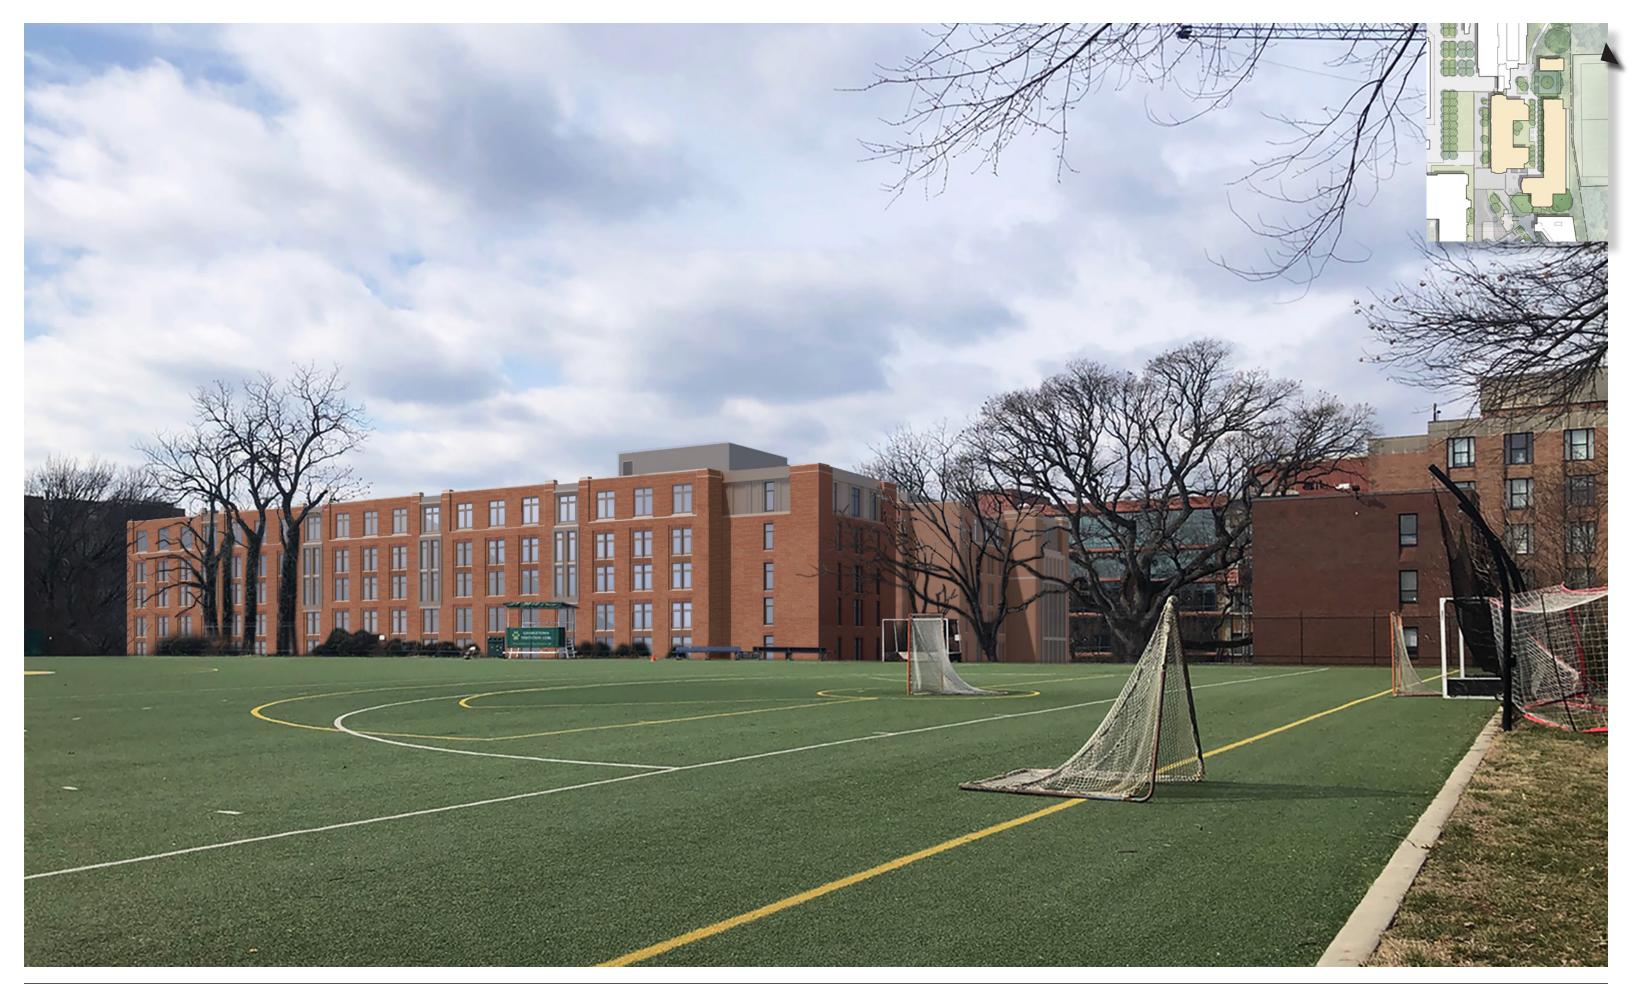

The Commission adopted the report of the OGB (Old Georgetown Board) and approved the concept design with the following comments:

- Commission members expressed support for the building's proposed character and details, including bays, finials, and loggias
- They suggested introducing similar elements on the east facade facing the Georgetown Visitation School's playing field for a more cohesive building
- Commission members expressed concern that the width and depth of the courtyard may restrict daylight for the landscape and lower floor units
- They recommended studying solar access and providing courtyard renderings to help visualize the feeling of the space

Previous (Sept 2022)

Current