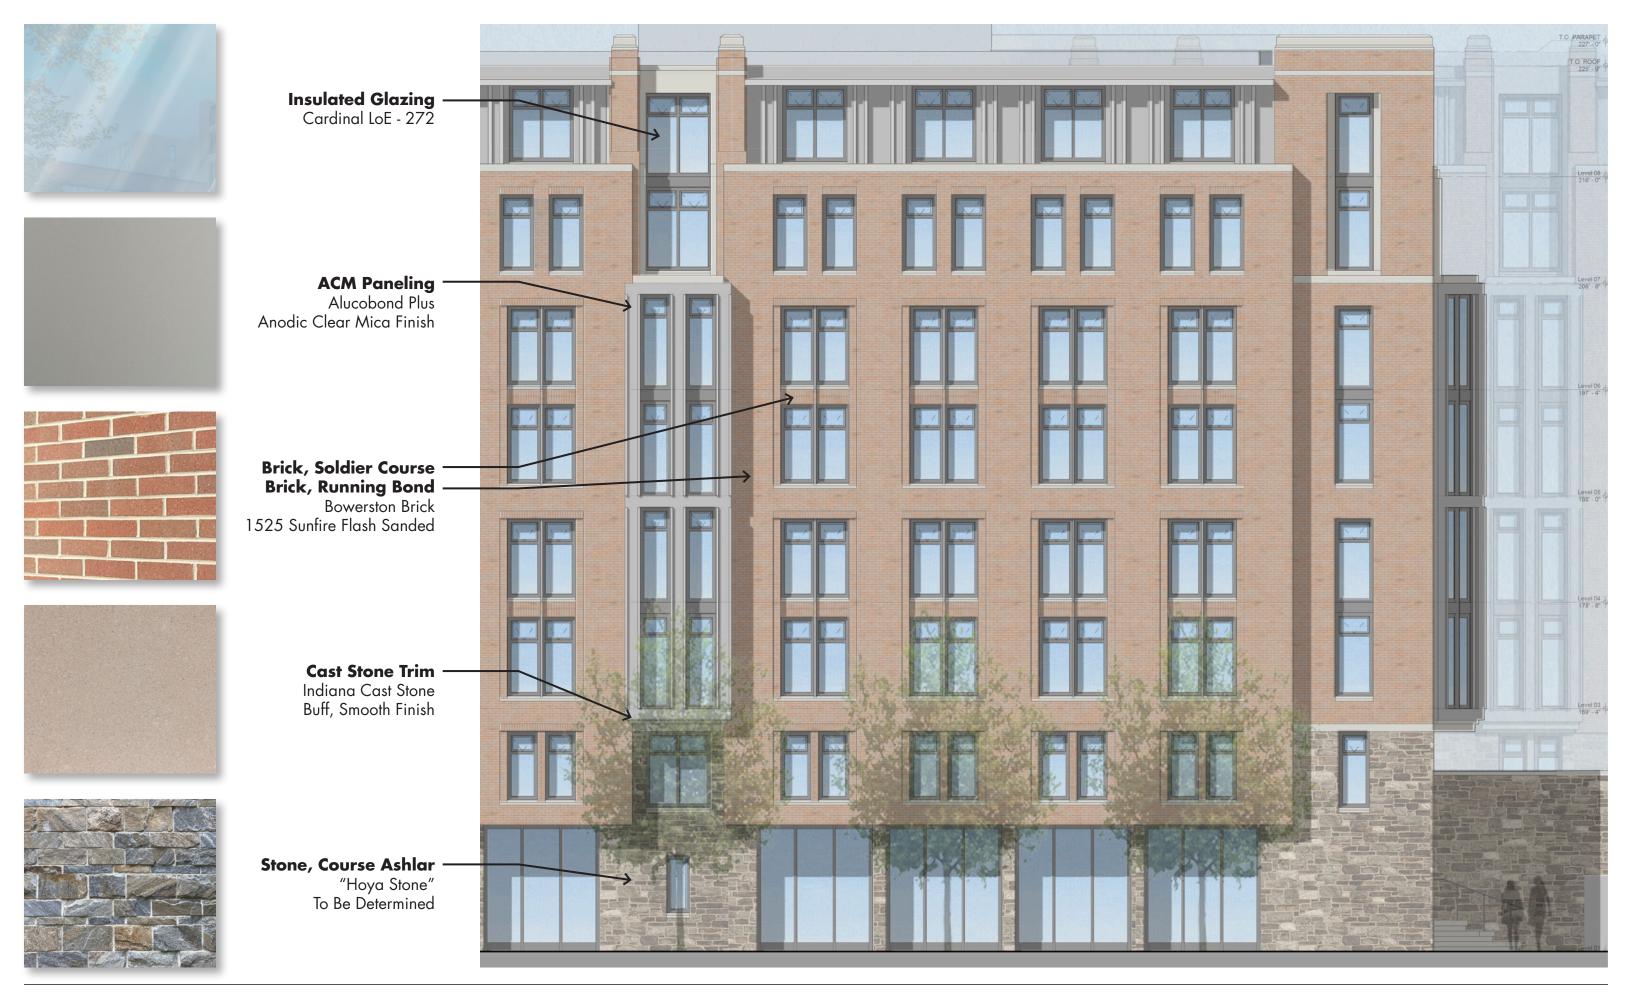

The Commission adopted the report of the OGB (Old Georgetown Board) and approved the concept design with the following comments:

- Commission members expressed support for the building's proposed character and details, including bays, finials, and loggias
- They suggested introducing similar elements on the east facade facing the Georgetown Visitation School's playing field for a more cohesive building
- Commission members expressed concern that the width and depth of the courtyard may restrict daylight for the landscape and lower floor units
- They recommended studying solar access and providing courtyard renderings to help visualize the feeling of the space