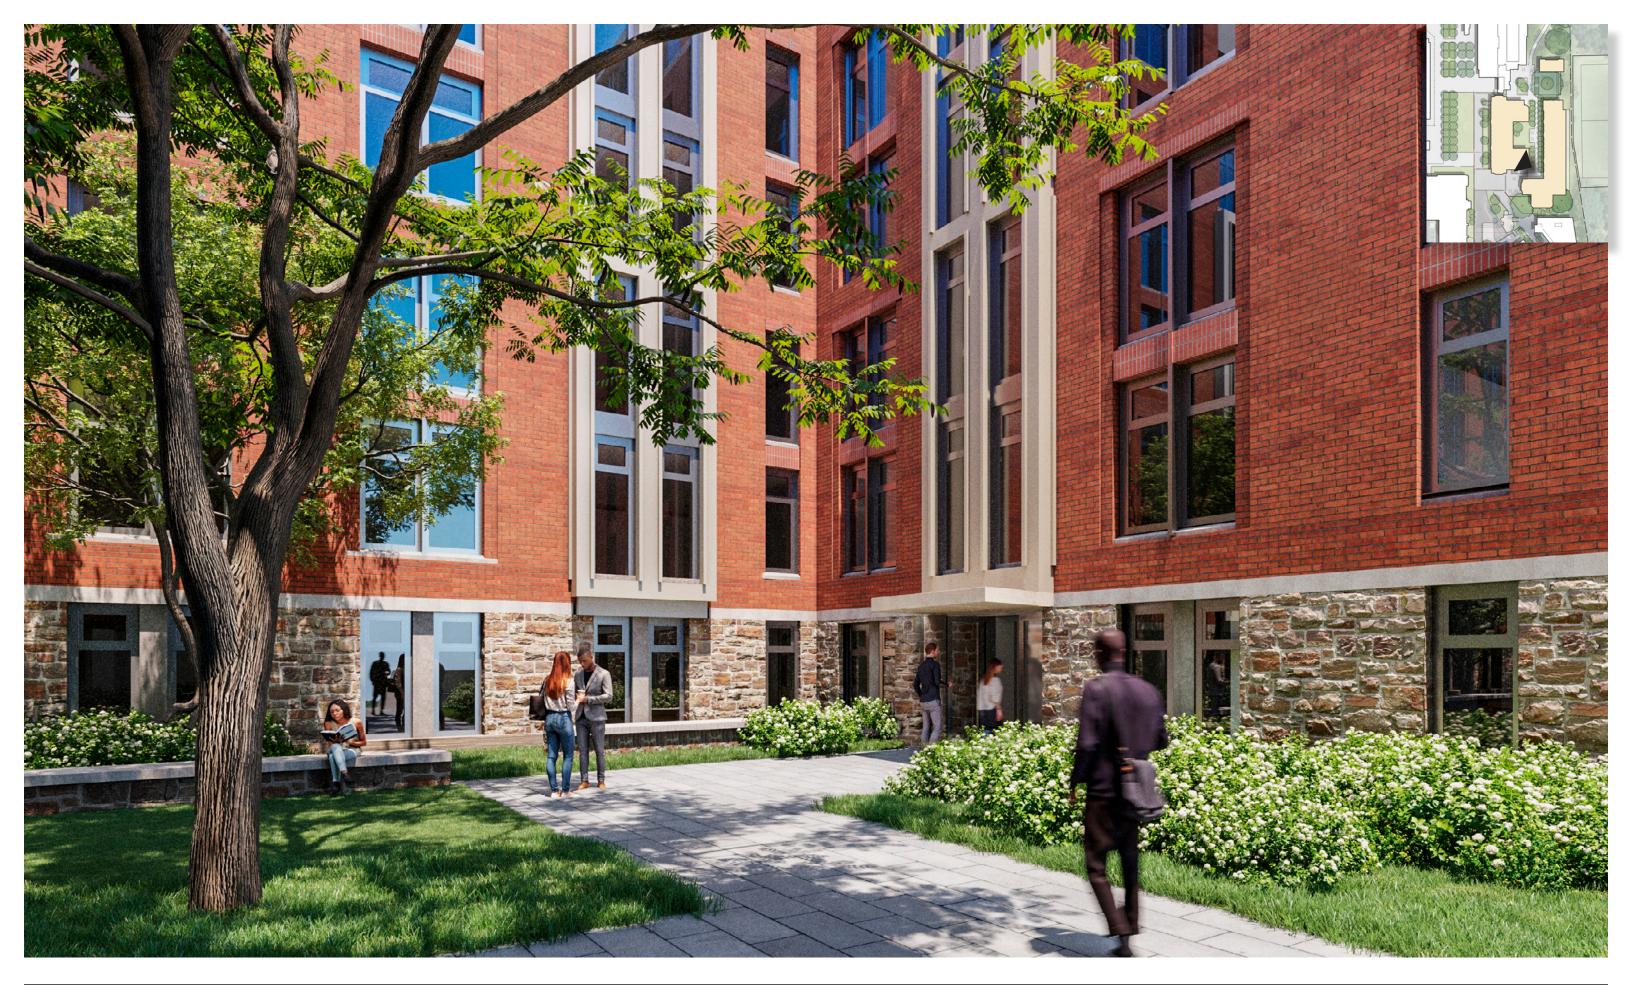

The Commission adopted the report of the OGB (Old Georgetown Board) and approved the concept design with the following comments:

- Commission members expressed support for the building's proposed character and details, including bays, finials, and loggias
- They suggested introducing similar elements on the east facade facing the Georgetown Visitation School's playing field for a more cohesive building
- Commission members expressed concern that the width and depth of the courtyard may restrict daylight for the landscape and lower floor units
- They recommended studying solar access and providing courtyard renderings to help visualize the feeling of the space