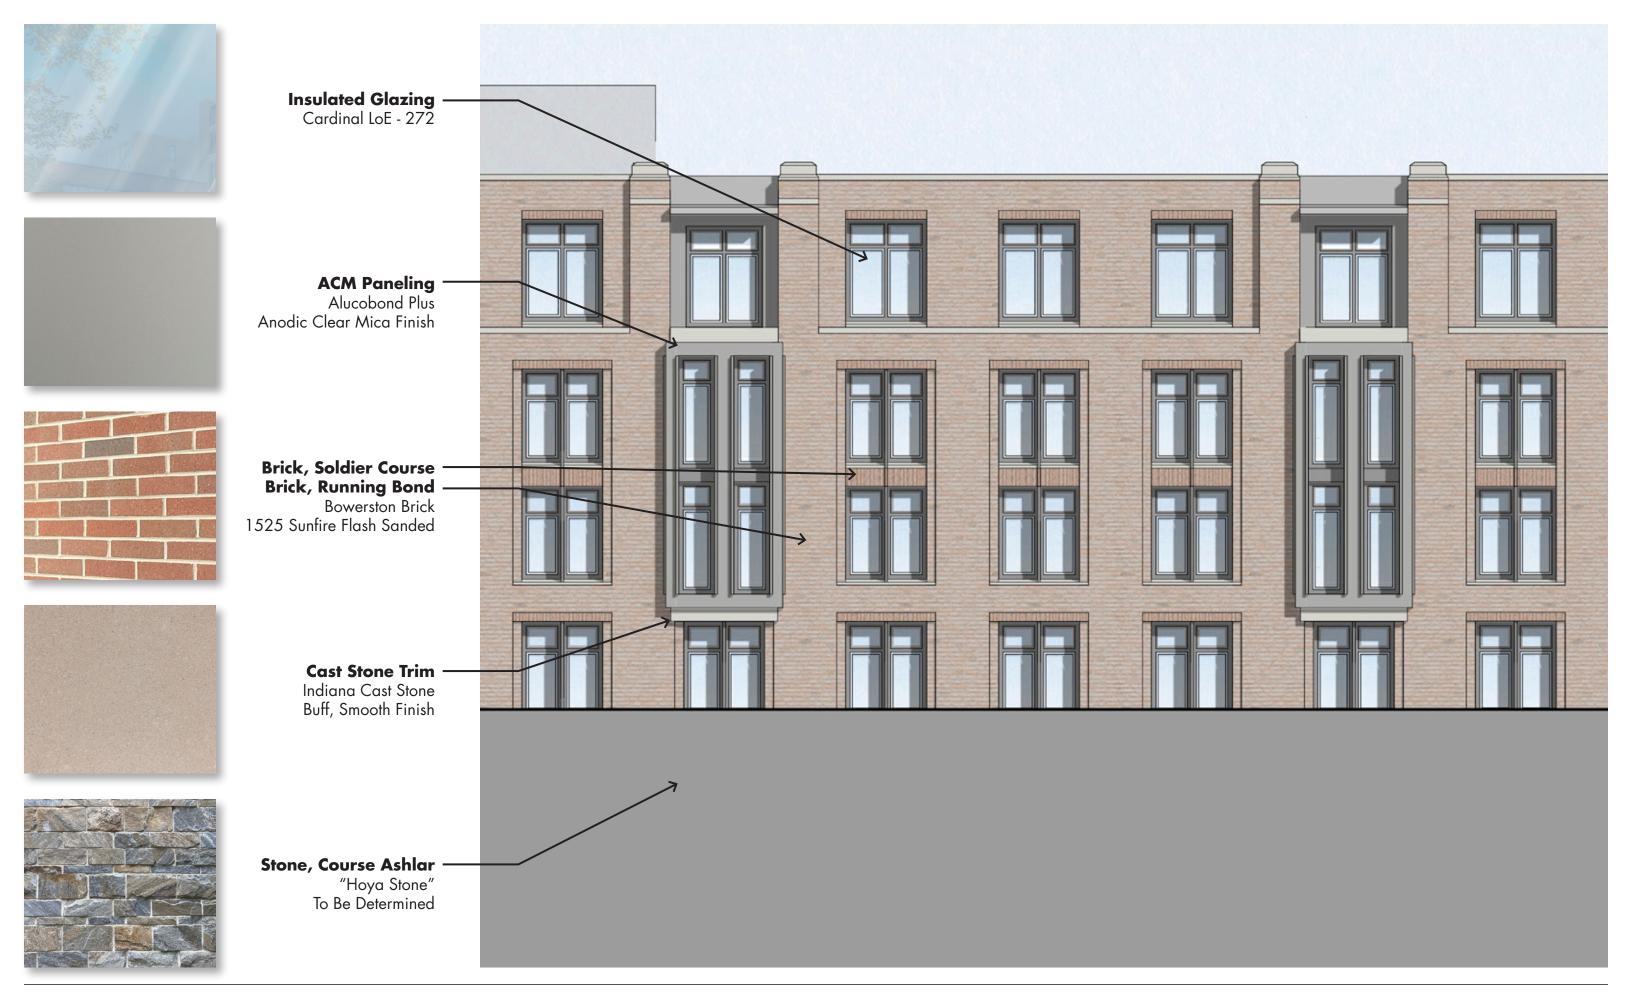

The Commission adopted the report of the OGB (Old Georgetown Board) and approved the concept design with the following comments:

- Commission members expressed support for the building's proposed character and details, including bays, finials, and loggias
- They suggested introducing similar elements on the east facade facing the Georgetown Visitation School's playing field for a more cohesive building
- Commission members expressed concern that the width and depth of the courtyard may restrict daylight for the landscape and lower floor units
- They recommended studying solar access and providing courtyard renderings to help visualize the feeling of the space