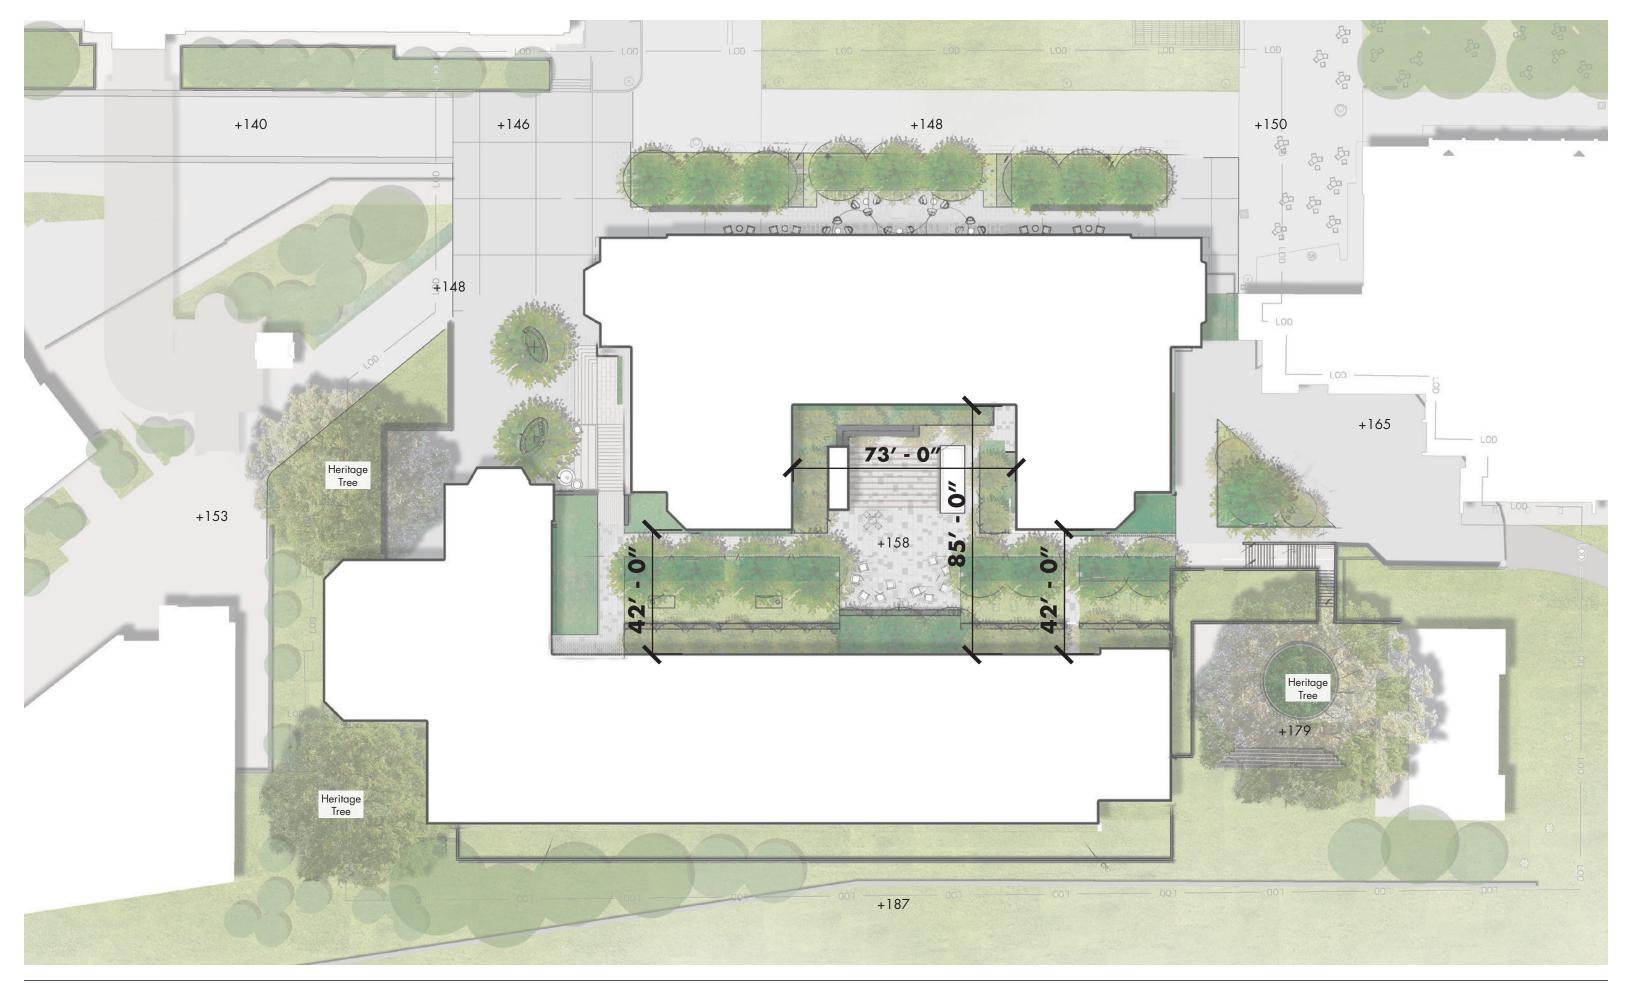

The Commission adopted the report of the OGB (Old Georgetown Board) and approved the concept design with the following comments:

- Commission members expressed support for the building's proposed character and details, including bays, finials, and loggias
- They suggested introducing similar elements on the east facade facing the Georgetown Visitation School's playing field for a more cohesive building
- Commission members expressed concern that the width and depth of the courtyard may restrict daylight for the landscape and lower floor units
- They recommended studying solar access and providing courtyard renderings to help visualize the feeling of the space