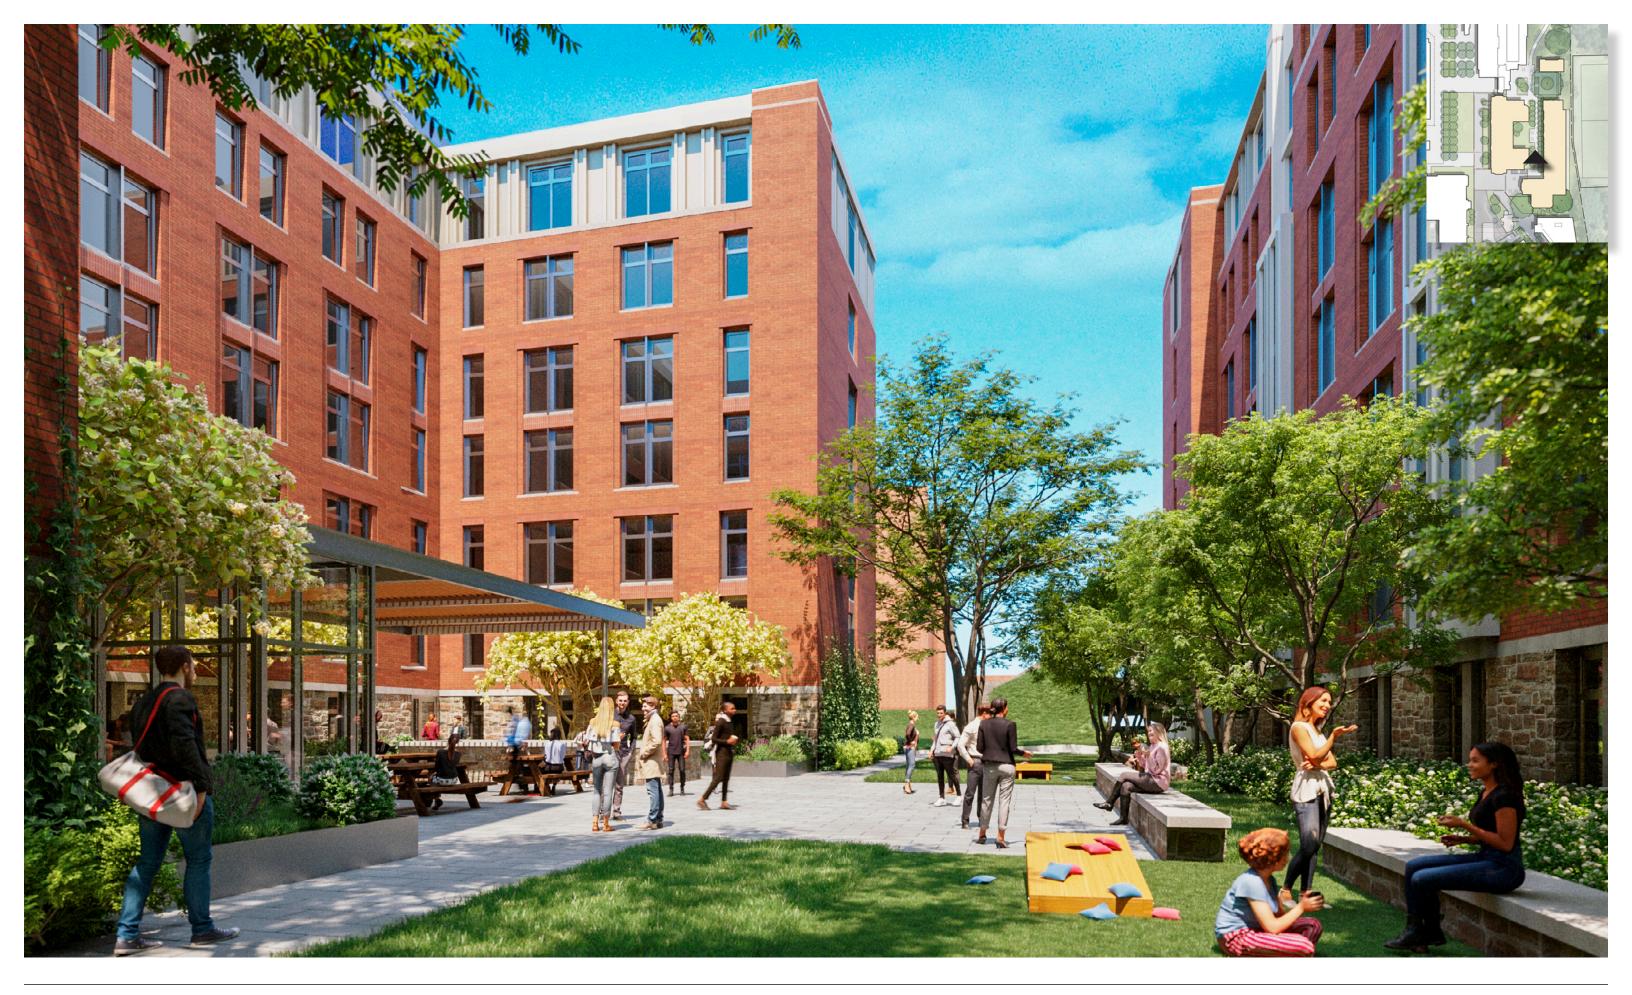

## GEORGETOWN UNIVERSITY

Henle Village Replacement

OGB/CFA Presentation - Design Development

October 2022

At the Sept 15 CFA meeting, the Commission members expressed support for the general massing, character, and materiality of the proposed residence halls.

The Commission adopted the report of the OGB (Old Georgetown Board) and approved the concept design with the following comments:

- Commission members expressed support for the building's proposed character and details, including bays, finials, and loggias
- They suggested introducing similar elements on the east facade facing the Georgetown Visitation School's playing field for a more cohesive building
- Commission members expressed concern that the width and depth of the courtyard may restrict daylight for the landscape and lower floor units
- They recommended studying solar access and providing courtyard renderings to help visualize the feeling of the space