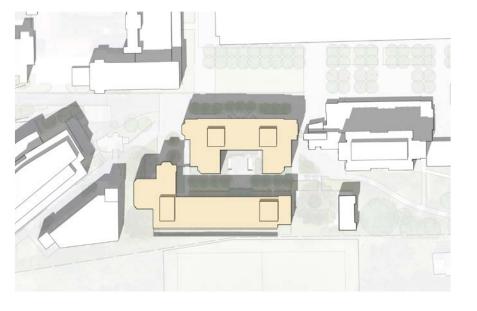

rd) and approved the concept design with the following comments:

- Commission members expressed support for the building's proposed character and details, including bays, finials, and loggias
- They suggested introducing similar elements on the east facade facing the Georgetown Visitation School's playing field for a more cohesive building
- Commission members expressed concern that the width and depth of the courtyard may restrict daylight for the landscape and lower floor units
- They recommended studying solar access and providing courtyard renderings to help visualize the feeling of the space













Designed By Warnecke + Ehrenkrantz, Completed 1975









Designed By Warnecke + Ehrenkrantz, Completed 1975































Spring/Fall Equinox (March 20/Sept 22)







**Summer Solstice** (June 21)







**Winter Solstice** (December 21)





















Previous (Sept 2022)





Current



















## GEORGETOWN UNIVERSITY





WINSTANLEY
ARCHITECTS & PLANNERS