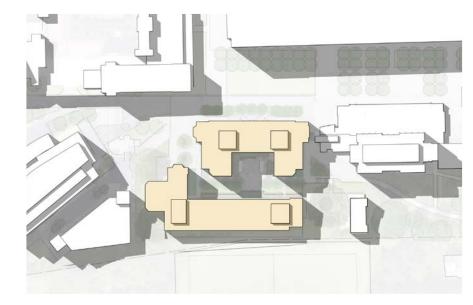

the report of the OGB (Old Georgetown Board) and approved the concept design with the following comments:

- Commission members expressed support for the building's proposed character and details, including bays, finials, and loggias
- They suggested introducing similar elements on the east facade facing the Georgetown Visitation School's playing field for a more cohesive building
- Commission members expressed concern that the width and depth of the courtyard may restrict daylight for the landscape and lower floor units
- They recommended studying solar access and providing courtyard renderings to help visualize the feeling of the space













Designed By Warnecke + Ehrenkrantz, Completed 1975









Designed By Warnecke + Ehrenkrantz, Completed 1975































Spring/Fall Equinox (March 20/Sept 22)







**Summer Solstice** (June 21)







**Winter Solstice** (December 21)





















Previous (Sept 2022)





Current



















## GEORGETOWN UNIVERSITY





WINSTANLEY
ARCHITECTS & PLANNERS