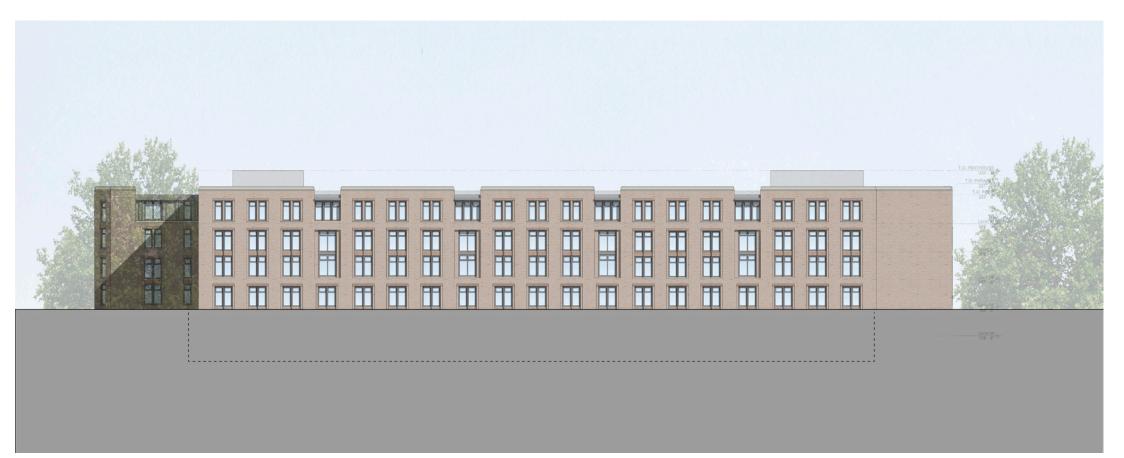

The Commission adopted the report of the OGB (Old Georgetown Board) and approved the concept design with the following comments:

- Commission members expressed support for the building's proposed character and details, including bays, finials, and loggias
- They suggested introducing similar elements on the east facade facing the Georgetown Visitation School's playing field for a more cohesive building
- Commission members expressed concern that the width and depth of the courtyard may restrict daylight for the landscape and lower floor units
- They recommended studying solar access and providing courtyard renderings to help visualize the feeling of the space