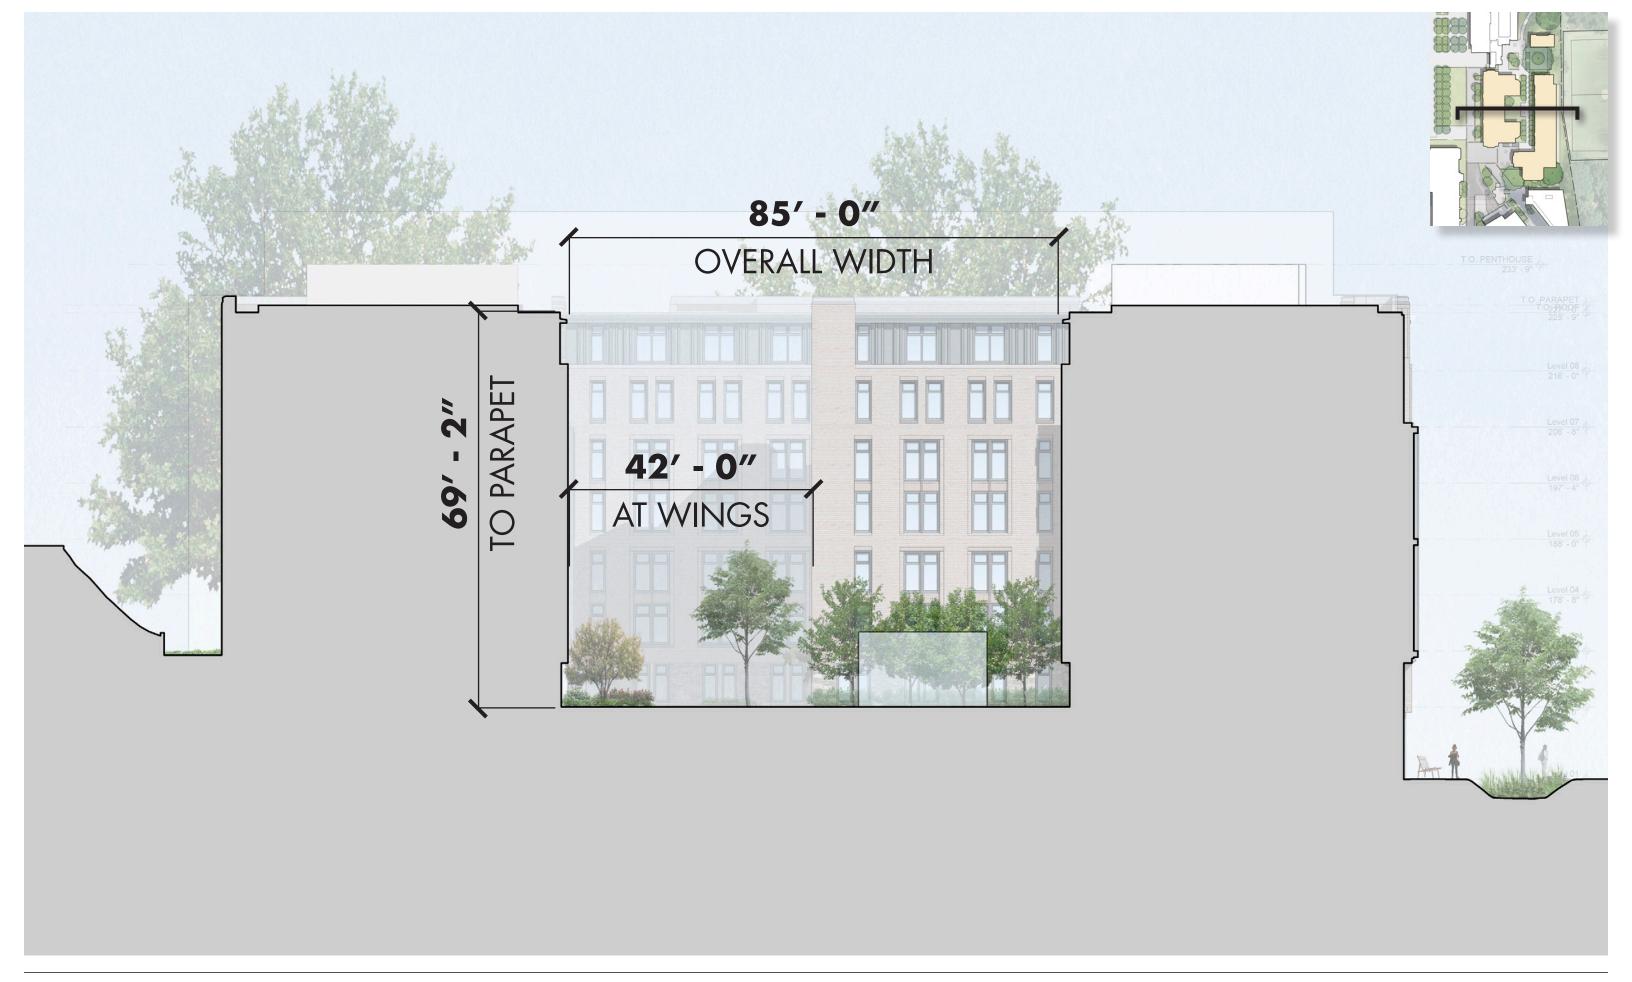

The Commission adopted the report of the OGB (Old Georgetown Board) and approved the concept design with the following comments:

- Commission members expressed support for the building's proposed character and details, including bays, finials, and loggias
- They suggested introducing similar elements on the east facade facing the Georgetown Visitation School's playing field for a more cohesive building
- Commission members expressed concern that the width and depth of the courtyard may restrict daylight for the landscape and lower floor units
- They recommended studying solar access and providing courtyard renderings to help visualize the feeling of the space