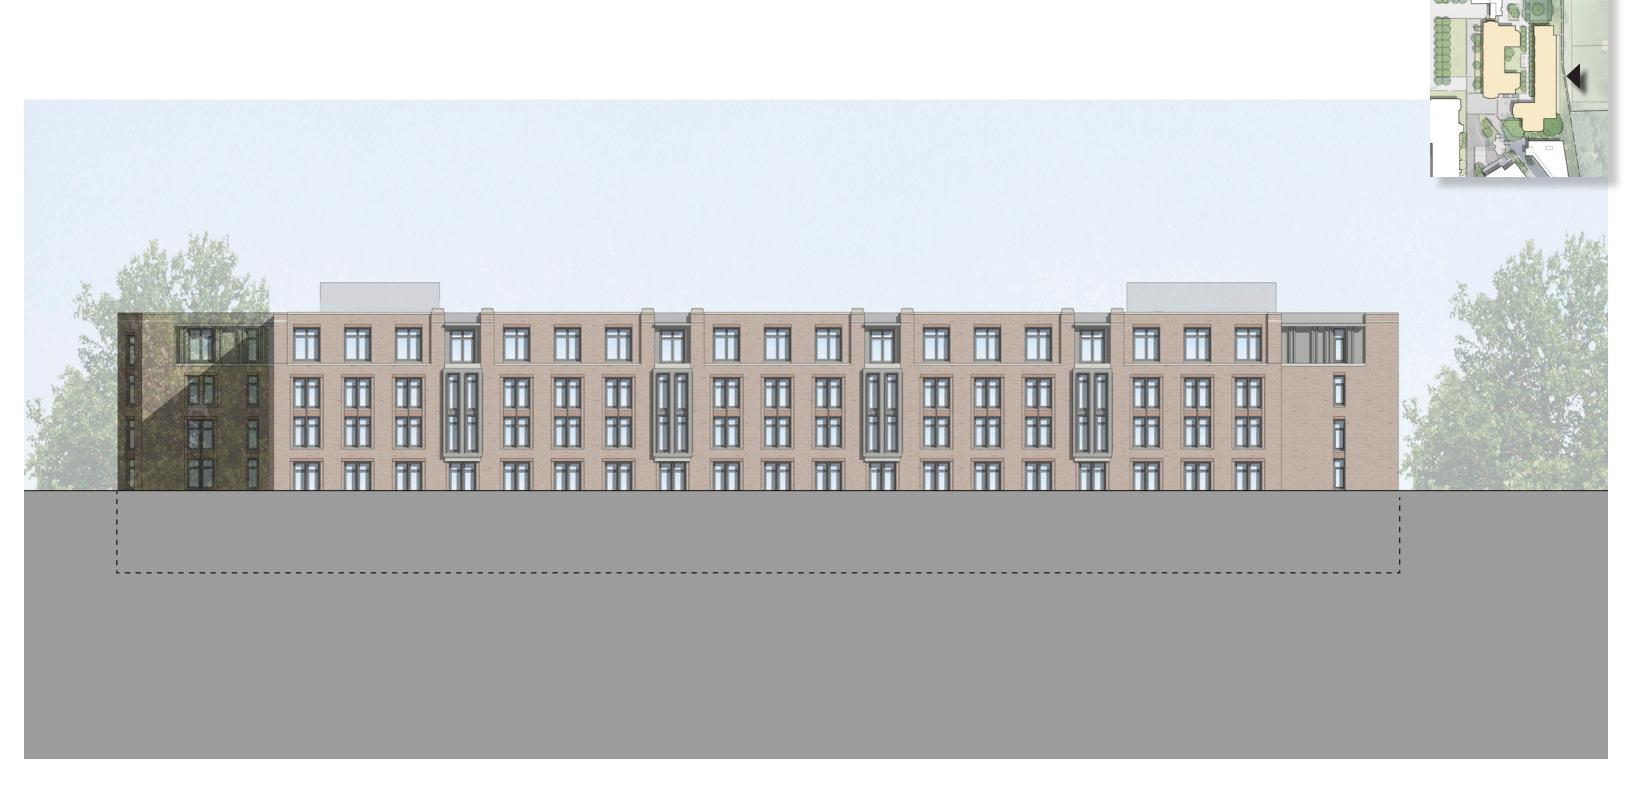

The Commission adopted the report of the OGB (Old Georgetown Board) and approved the concept design with the following comments:

- Commission members expressed support for the building's proposed character and details, including bays, finials, and loggias
- They suggested introducing similar elements on the east facade facing the Georgetown Visitation School's playing field for a more cohesive building
- Commission members expressed concern that the width and depth of the courtyard may restrict daylight for the landscape and lower floor units
- They recommended studying solar access and providing courtyard renderings to help visualize the feeling of the space

Previous (Sept 2022)

Current