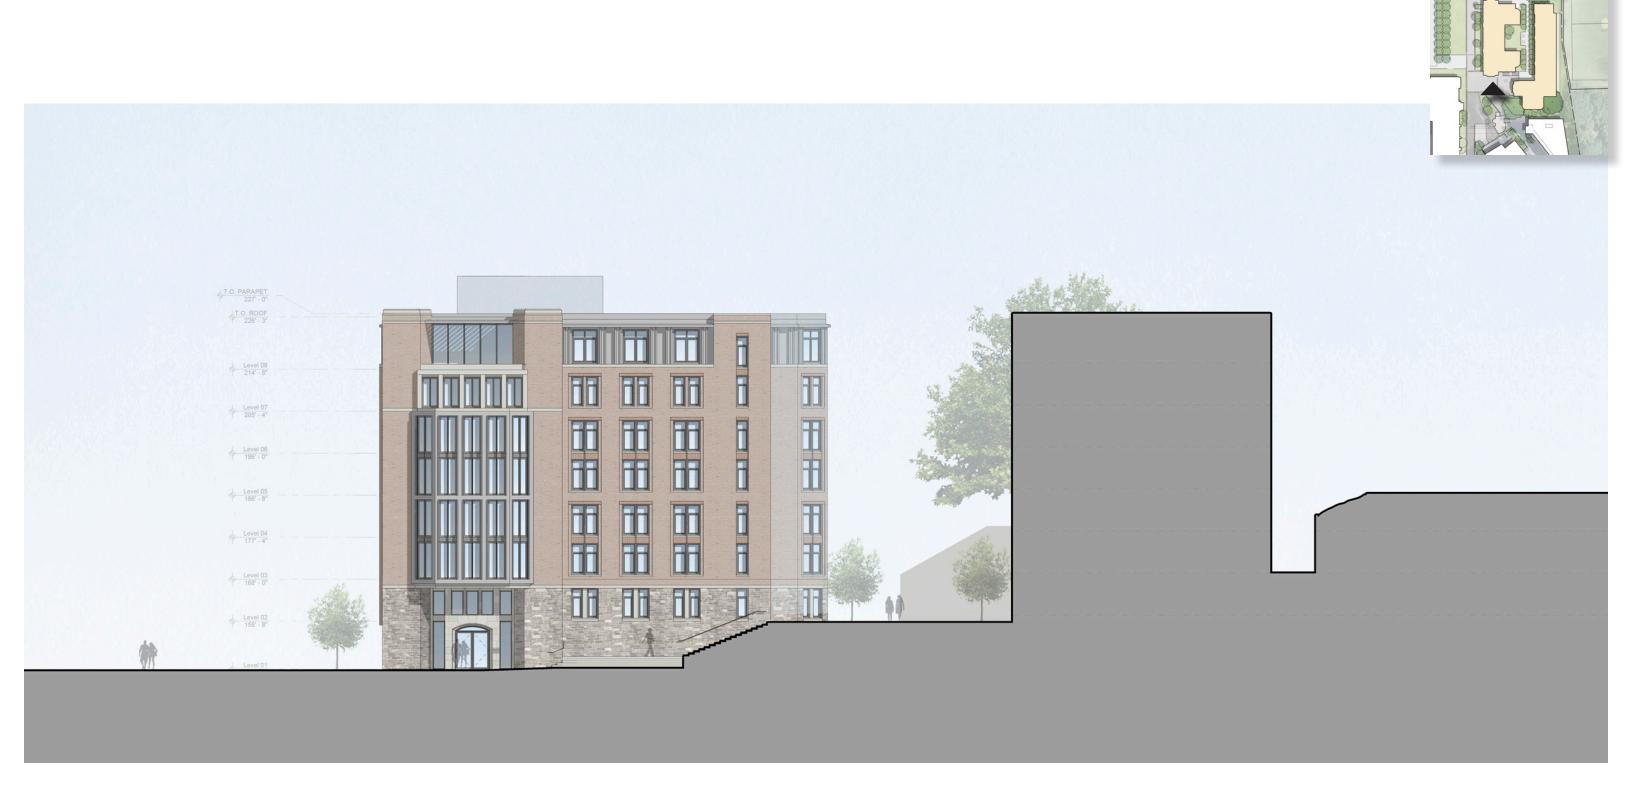

The Commission adopted the report of the OGB (Old Georgetown Board) and approved the concept design with the following comments:

- Commission members expressed support for the building's proposed character and details, including bays, finials, and loggias
- They suggested introducing similar elements on the east facade facing the Georgetown Visitation School's playing field for a more cohesive building
- Commission members expressed concern that the width and depth of the courtyard may restrict daylight for the landscape and lower floor units
- They recommended studying solar access and providing courtyard renderings to help visualize the feeling of the space