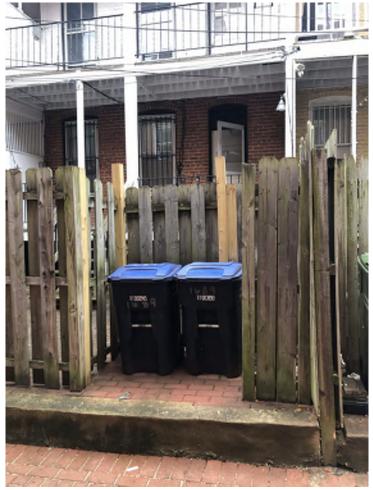

VIEW OF EXISTING AREAWAY FROM REAR YARD.

VIEW OF EXISTING MASONRY PIER FOUNDATION.

SITE PHOTOS 03

EUSTILUS ARCHITECTURE

VIEW OF REAR YARD FROM EXISTING DECK.

VIEW OF REAR YARD FROM EXISTING DECK.

SITE PHOTOS 04