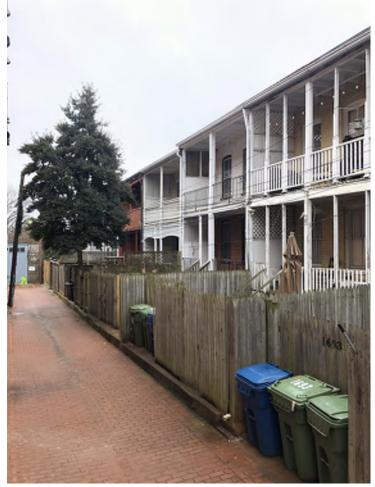

#### 1689 35TH ST. NW RESIDENCE

VIEW OF NEIGHBORING YARD FROM ALLEY

VIEW OF NEIGHBORING YARD FROM ALLEY

SITE PHOTOS | 10

EUSTILUS ARCHITECTURE

VIEW OF SUBJECT LOT AND NEIGHBORING YARDS FROM ALLEY

VIEW OF SUBJECT LOT AND NEIGHBORING YARDS FROM ALLEY.

VIEW OF NEIGHBORING YARD AT FROM ALLEY

VIEW OF NEIGHBORING YARD FROM ALLEY