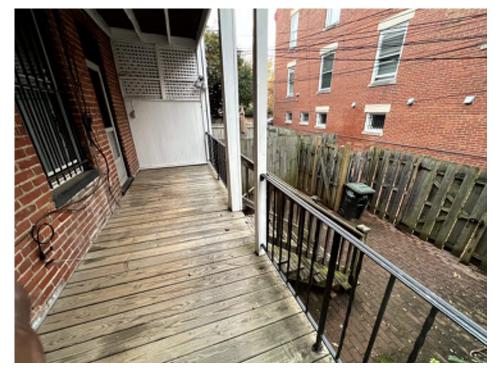

## 1689 35TH ST. NW RESIDENCE 1689 35TH ST. NW

1689 35TH ST. NW RESIDENCE

EUSTILUS ARCHITECTURE

VIEW OF EXISTING DECK FROM REAR YARD.

VIEW OF EXISTING DECK FROM REAR YARD.

SITE PHOTOS 02

EUSTILUS ARCHITECTURE

VIEW OF EXISTING AREAWAY FROM REAR YARD.

VIEW OF EXISTING MASONRY PIER FOUNDATION.

SITE PHOTOS 03

EUSTILUS ARCHITECTURE

VIEW OF REAR YARD FROM EXISTING DECK.

VIEW OF REAR YARD FROM EXISTING DECK.

SITE PHOTOS 04