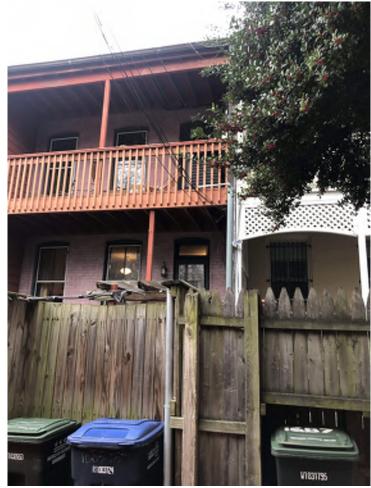

EUSTILUS ARCHITECTURE

VIEW OF REAR YARD FROM EXISTING DECK.

VIEW OF NEIGHBORING YARD AT 1691 35TH STREET FROM EXISTING DECK AT SUBJECT PROPERTY.

VIEW OF SUBJECT LOT AND NEIGHBORING YARDS FROM ALLEY

VIEW FROM ALLEY

VIEW OF SUBJECT LOT AND NEIGBORING YARDS

VIEW FROM ALLEY

SITE PHOTOS 07

EUSTILUS ARCHITECTURE

VIEW OF SUBJECT LOT FROM ALLEY

VIEW OF SUBJECT LOT FROM ALLEY