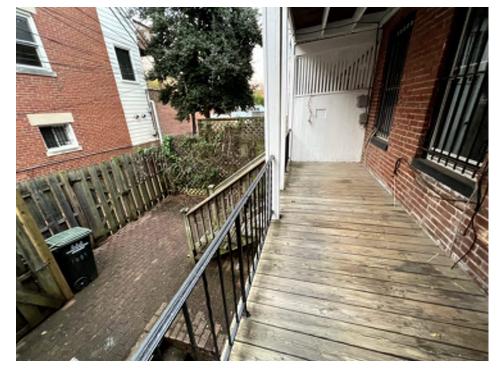

VIEW OF EXISTING AREAWAY FROM REAR YARD.

VIEW OF EXISTING MASONRY PIER FOUNDATION.

SITE PHOTOS 03

EUSTILUS ARCHITECTURE

VIEW OF REAR YARD FROM EXISTING DECK.

VIEW OF REAR YARD FROM EXISTING DECK.

SITE PHOTOS 04

EUSTILUS ARCHITECTURE

VIEW OF REAR YARD FROM EXISTING DECK.

VIEW OF NEIGHBORING YARD AT 1691 35TH STREET FROM EXISTING DECK AT SUBJECT PROPERTY.

VIEW OF SUBJECT LOT AND NEIGHBORING YARDS FROM ALLEY

VIEW FROM ALLEY