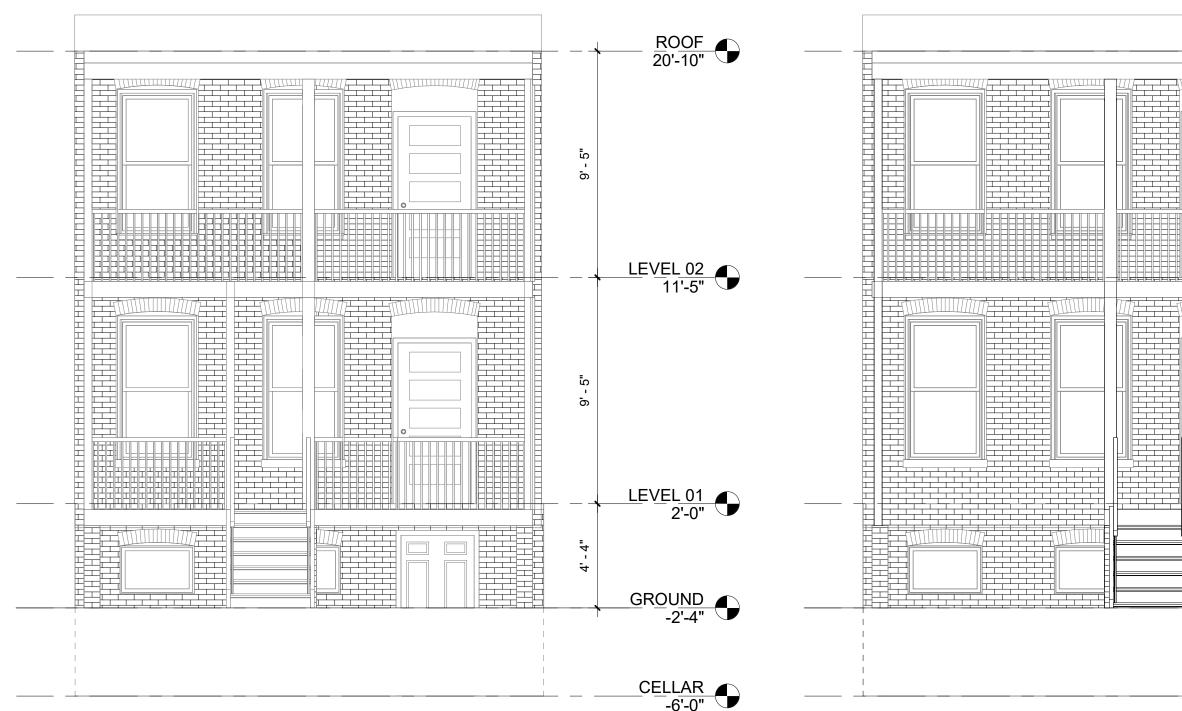

#### **EAST ELEVATION - EXISTING** 2 1/4" = 1'-0"

1 1/2"

3"

0'

1689 35TH ST. NW RESIDENCE

ROOF 20'-10" Ь E Н ľΩ Н Ε 5 þ b þ LEVEL 02 11'-5" Ь Ω" 5 LEVEL 01 2'-0" 4' - 4" <u>GROUND</u> -2'-4" CELLAR -6'-0"

## **BUILDING ELEVATIONS**

05

03/27/2023 SCALE : 1/4" = 1'-0"