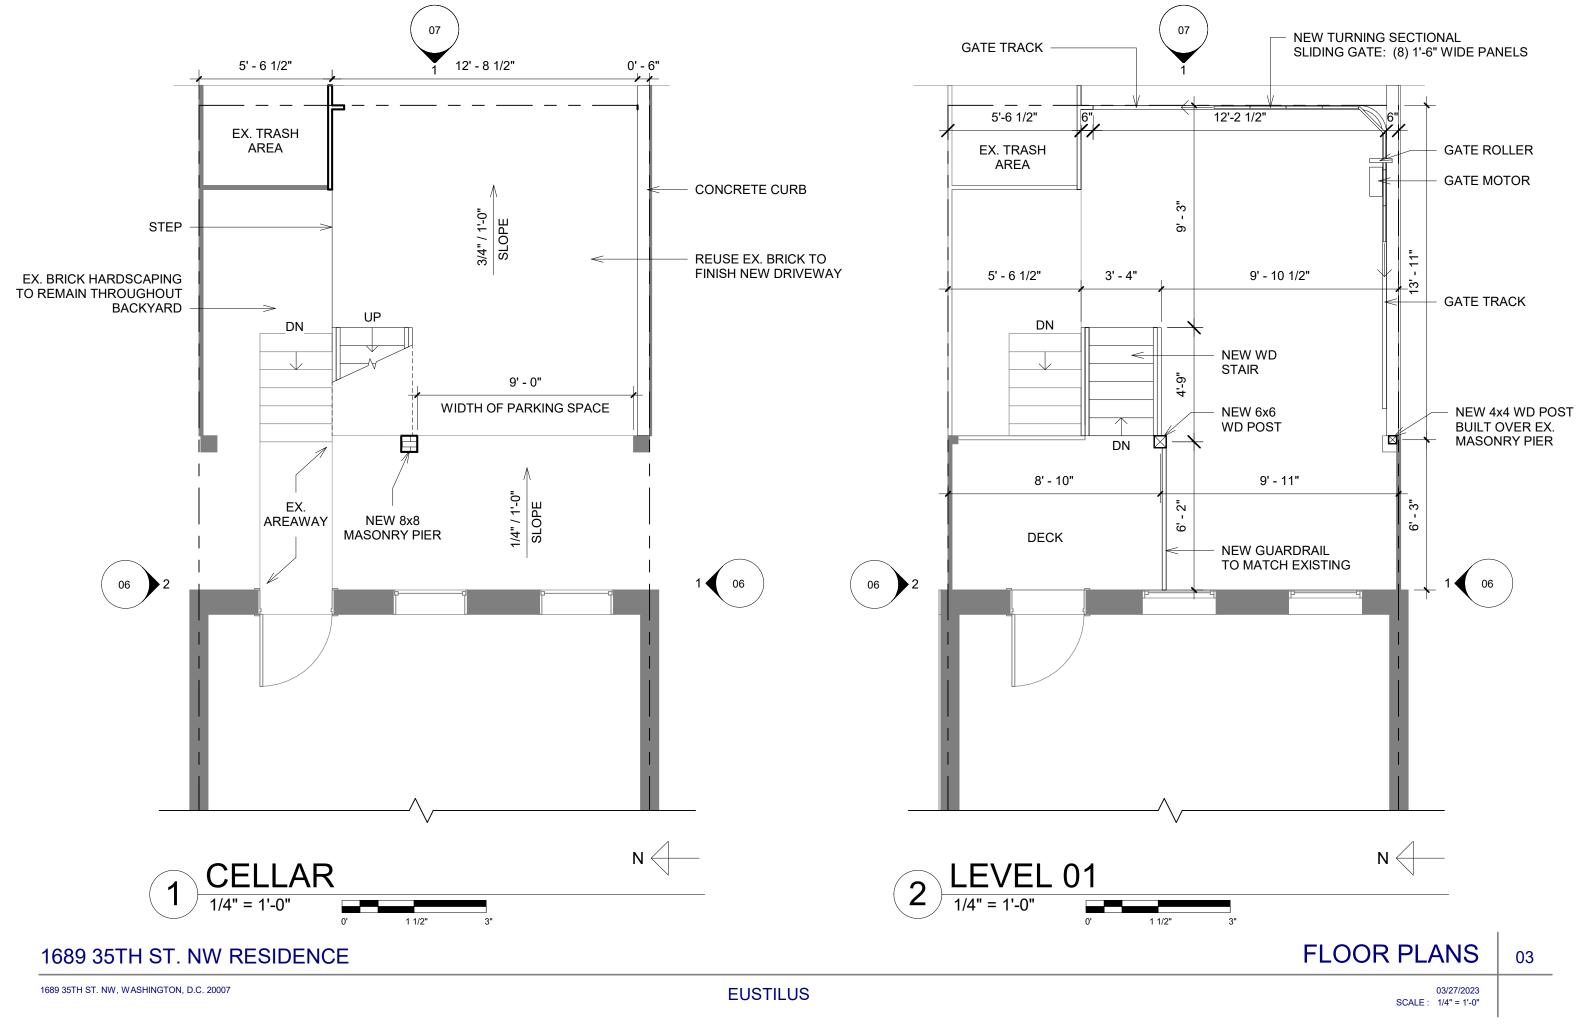

1691 35TH STREET FROM EXISTING DECK AT SUBJECT PROPERTY.



VIEW OF SUBJECT LOT AND NEIGHBORING YARDS FROM ALLEY



VIEW FROM ALLEY



VIEW OF SUBJECT LOT AND NEIGBORING YARDS



VIEW FROM ALLEY

SITE PHOTOS 07

EUSTILUS ARCHITECTURE



VIEW OF SUBJECT LOT FROM ALLEY



VIEW OF SUBJECT LOT FROM ALLEY

#### 1689 35TH ST. NW RESIDENCE

SITE PHOTOS 08

EUSTILUS ARCHITECTURE



VIEW FROM ALLEY



VIEW OF NEIGHBORING YARD AT 1691 35TH STREET FROM ALLEY

#### 1689 35TH ST. NW RESIDENCE



VIEW OF NEIGHBORING YARD FROM ALLEY



VIEW OF NEIGHBORING YARD FROM ALLEY

SITE PHOTOS | 10

EUSTILUS ARCHITECTURE



VIEW OF SUBJECT LOT AND NEIGHBORING YARDS FROM ALLEY



VIEW OF SUBJECT LOT AND NEIGHBORING YARDS FROM ALLEY.



VIEW OF NEIGHBORING YARD AT FROM ALLEY



VIEW OF NEIGHBORING YARD FROM ALLEY





#### FLOOR PLAN W/ NEIGHBORING YARDS 1 0' 3" 1 1/2"

#### 1689 35TH ST. NW RESIDENCE

## FLOOR PLAN W/ CONTEXT

04

03/27/2023 SCALE : 3/16" = 1'-0"

#### **EAST ELEVATION - EXISTING** 2 1/4" = 1'-0"

1 1/2"

3"

0'

1689 35TH ST. NW RESIDENCE





ROOF 20'-10" Ь E Н ľΩ Н Ε 5 þ b þ LEVEL 02 11'-5" Ь Ω" 5 LEVEL 01 2'-0" 4' - 4" <u>GROUND</u> -2'-4" CELLAR -6'-0"

## **BUILDING ELEVATIONS**

05

03/27/2023 SCALE : 1/4" = 1'-0"



## **BUILDING ELEVATIONS**

06

03/27/2023 SCALE : 1/4" = 1'-0"

|         |                            | _ <b>/</b>              | 1689 35TH ST NW |                                       |                                 |                                 |  |
|---------|----------------------------|-------------------------|-----------------|-------------------