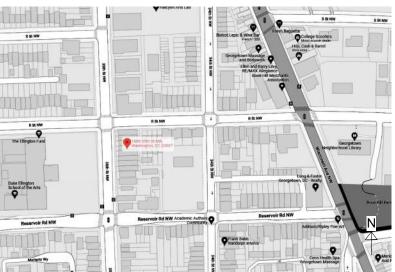

--------------------------|-------------------------------------------------|
| SQUARE / LOT<br>ZONE<br>USE GROUP<br>CONSTRUCTION TYPE | 1294 / 0216<br>R-20<br>R-3<br>VB                        |                                                 |
| STORIES<br>LOT SIZE<br>LOT OCCUPANCY                   | EXISTING<br>2 + CELLAR<br>1,665 SF<br>1,296 SF OR 77.8% | PROPOSED<br>NO CHANGE<br>NO CHANGE<br>NO CHANGE |



#### PROJECT TEAM

ARCHITECT EUSTILUS LLC ERIC TERAN 2800 N. ROSSER ST ALEXANDRIA, VA 22311 202-569-9620 ETERAN@EUSTILUS.COM

#### SHEET INDEX

- 01 COVER
- 02 SITE PLAN
- 03 FLOOR PLANS
- 04 FLOOR PLAN W/ CONTEXT
- 05 BUILDING ELEVATIONS
- 06 BUILDING ELEVATIONS
- 07 BUILDING ELEVATION W/ CONTEXT
- 08 EX. CONDITIONS & DEMO PLANS

#### 1689 35TH ST. NW RESIDENCE

#### VICINITY MAP





03/27/2023 SCALE :



## SITE PLAN

## **SITE PHOTOS**

## 1689 35TH ST. NW RESIDENCE 1689 35TH ST. NW



1689 35TH ST. NW RESIDENCE

EUSTILUS ARCHITECTURE



VIEW OF EXISTING DECK FROM REAR YARD.



VIEW OF EXISTING DECK FROM REAR YARD.

SITE PHOTOS 02

EUSTILUS ARCHITECTURE



VIEW OF EXISTING AREAWAY FROM REAR YARD.



VIEW OF EXISTING MASONRY PIER FOUNDATION.

SITE PHOTOS 03

EUSTILUS ARCHITECTURE



VIEW OF REAR YARD FROM EXISTING DECK.



VIEW OF REAR YARD FROM EXISTING DECK.

SITE PHOTOS 04

EUSTILUS ARCHITECTURE



VIEW OF REAR YARD FROM EXISTING DECK.



VIEW OF NEIGHBORING YARD AT 1691 35TH STREET FROM EXISTING DECK AT SUBJECT PROPERTY.



VIEW OF SUBJECT LOT AND NEIGHBORING YARDS FROM ALLEY



VIEW FROM ALLEY



VIEW OF SUBJECT LOT AND NEIGBORING YARDS



VIEW FROM ALLEY

SI