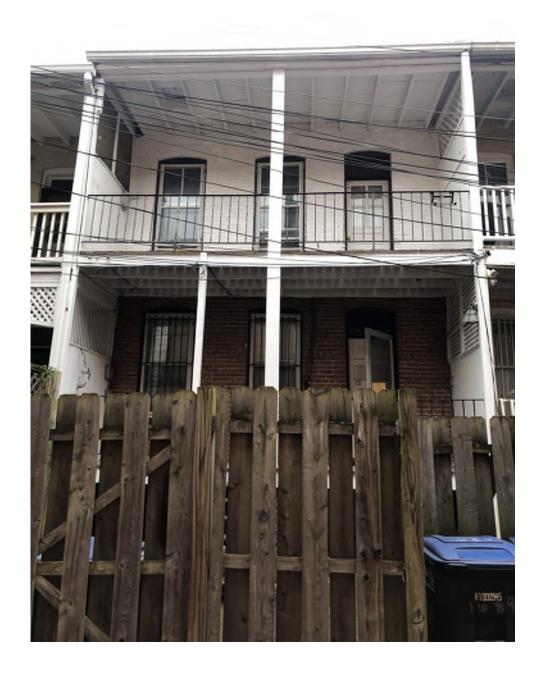

## 1689 35TH ST. NW RESIDENCE 1689 35TH ST. NW

1689 35TH ST. NW RESIDENCE

EUSTILUS ARCHITECTURE

VIEW OF EXISTING DECK FROM REAR YARD.

VIEW OF EXISTING DECK FROM REAR YARD.

SITE PHOTOS 02

EUSTILUS ARCHITECTURE

VIEW OF EXISTING AREAWAY FROM REAR YARD.

VIEW OF EXISTING MASONRY PIER FOUNDATION.

SITE PHOTOS 03

EUSTILUS ARCHITECTURE

VIEW OF REAR YARD FROM EXISTING DECK.

VIEW OF REAR YARD FROM EXISTING DECK.

SITE PHOTOS 04

EUSTILUS ARCHITECTURE

VIEW OF REAR YARD FROM EXISTING DECK.

VIEW OF NEIGHBORING YARD AT 1691 35TH STREET FROM EXISTING DECK AT SUBJECT PROPERTY.

VIEW OF SUBJECT LOT AND NEIGHBORING YARDS FROM ALLEY

VIEW FROM ALLEY