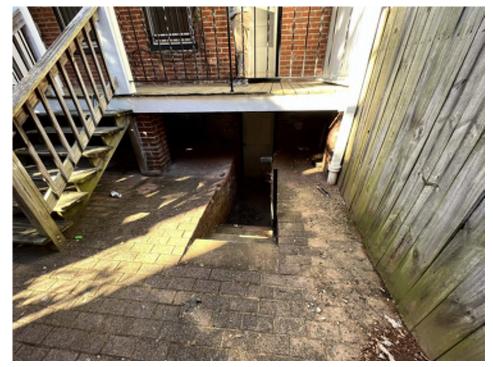

VIEW OF EXISTING AREAWAY FROM REAR YARD.

VIEW OF EXISTING MASONRY PIER FOUNDATION.

SITE PHOTOS 03

EUSTILUS ARCHITECTURE

VIEW OF REAR YARD FROM EXISTING DECK.

VIEW OF REAR YARD FROM EXISTING DECK.

SITE PHOTOS 04