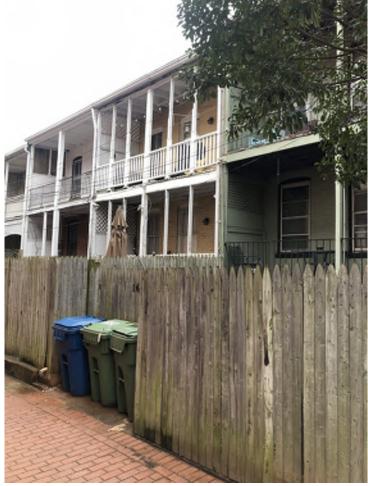

EUSTILUS ARCHITECTURE

VIEW OF REAR YARD FROM EXISTING DECK.

VIEW OF NEIGHBORING YARD AT 1691 35TH STREET FROM EXISTING DECK AT SUBJECT PROPERTY.

VIEW OF SUBJECT LOT AND NEIGHBORING YARDS FROM ALLEY

VIEW FROM ALLEY

VIEW OF SUBJECT LOT AND NEIGBORING YARDS

VIEW FROM ALLEY

SITE PHOTOS 07

EUSTILUS ARCHITECTURE

VIEW OF SUBJECT LOT FROM ALLEY

VIEW OF SUBJECT LOT FROM ALLEY