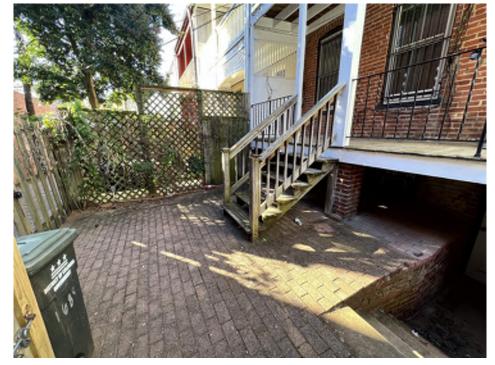

VIEW OF EXISTING AREAWAY FROM REAR YARD.

VIEW OF EXISTING MASONRY PIER FOUNDATION.

SITE PHOTOS 03

EUSTILUS ARCHITECTURE

VIEW OF REAR YARD FROM EXISTING DECK.

VIEW OF REAR YARD FROM EXISTING DECK.

SITE PHOTOS 04