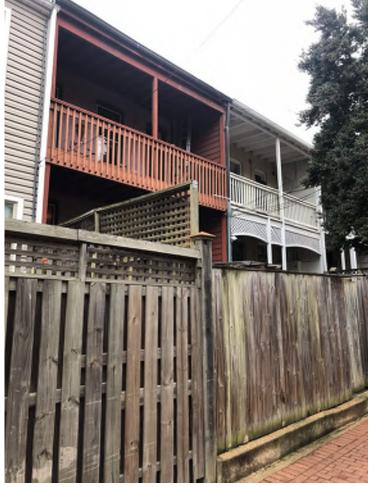

## 1689 35TH ST. NW RESIDENCE 1689 35TH ST. NW

1689 35TH ST. NW RESIDENCE

EUSTILUS ARCHITECTURE

VIEW OF EXISTING DECK FROM REAR YARD.

VIEW OF EXISTING DECK FROM REAR YARD.

SITE PHOTOS 02

EUSTILUS ARCHITECTURE

VIEW OF EXISTING AREAWAY FROM REAR YARD.

VIEW OF EXISTING MASONRY PIER FOUNDATION.

SITE PHOTOS 03

EUSTILUS ARCHITECTURE

VIEW OF REAR YARD FROM EXISTING DECK.

VIEW OF REAR YARD FROM EXISTING DECK.

SITE PHOTOS 04

EUSTILUS ARCHITECTURE

VIEW OF REAR YARD FROM EXISTING DECK.

VIEW OF NEIGHBORING YARD AT 1691 35TH STREET FROM EXISTING DECK AT SUBJECT PROPERTY.

VIEW OF SUBJECT LOT AND NEIGHBORING YARDS FROM ALLEY

VIEW FROM ALLEY