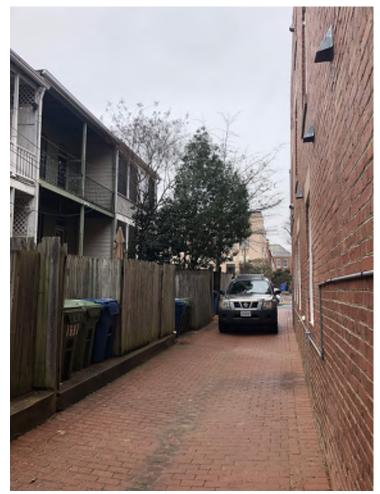

EUSTILUS ARCHITECTURE

VIEW OF REAR YARD FROM EXISTING DECK.

VIEW OF NEIGHBORING YARD AT 1691 35TH STREET FROM EXISTING DECK AT SUBJECT PROPERTY.

VIEW OF SUBJECT LOT AND NEIGHBORING YARDS FROM ALLEY

VIEW FROM ALLEY

VIEW OF SUBJECT LOT AND NEIGBORING YARDS

VIEW FROM ALLEY

SITE PHOTOS 07

EUSTILUS ARCHITECTURE

VIEW OF SUBJECT LOT FROM ALLEY

VIEW OF SUBJECT LOT FROM ALLEY