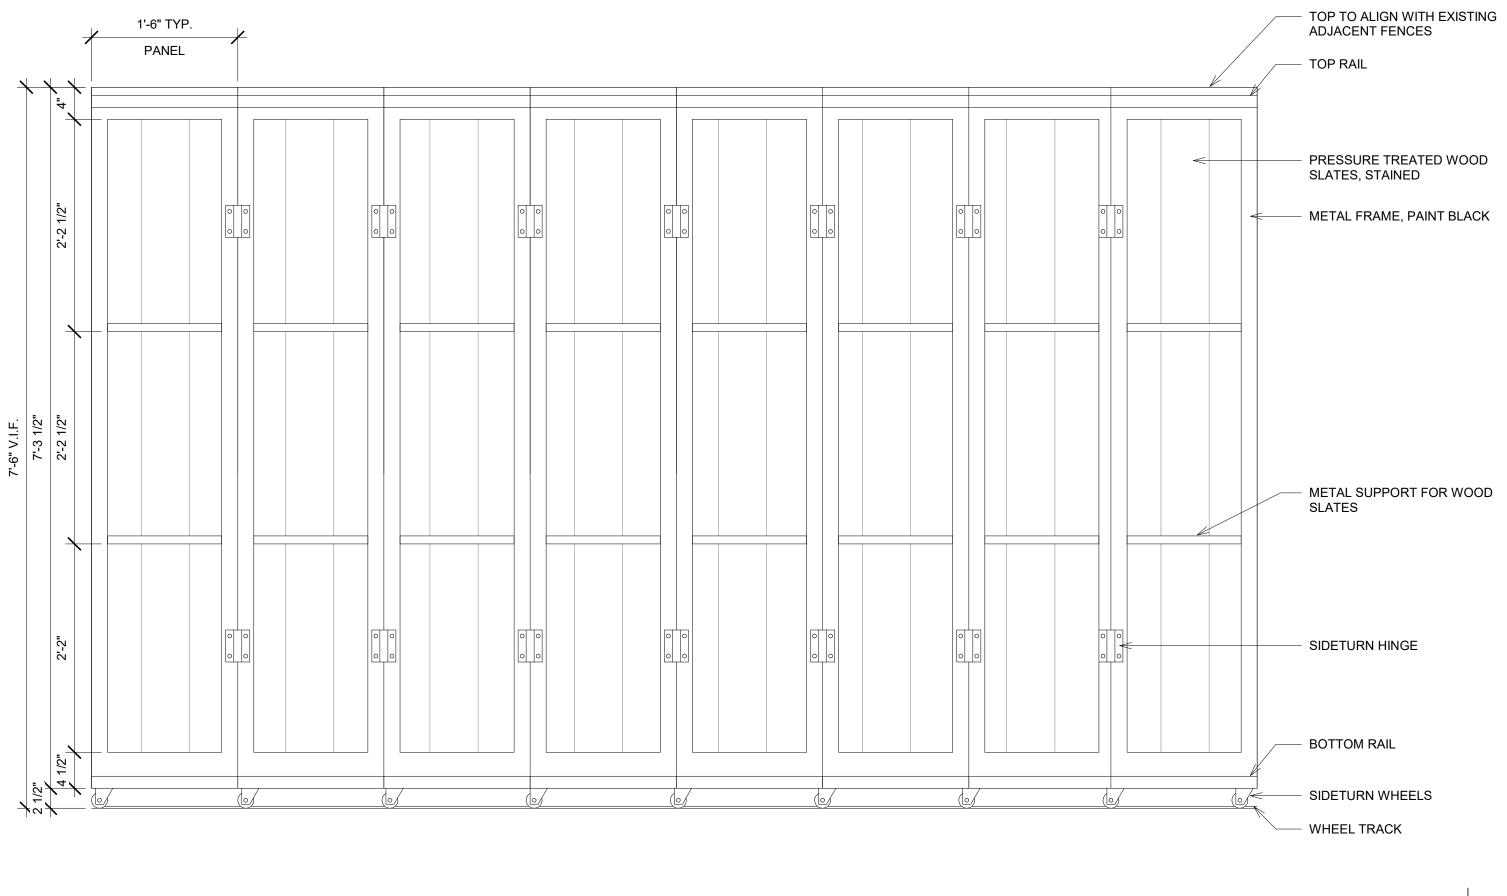

EUSTILUS ARCHITECTURE

VIEW OF REAR YARD FROM EXISTING DECK.

VIEW OF NEIGHBORING YARD AT 1691 35TH STREET FROM EXISTING DECK AT SUBJECT PROPERTY.

VIEW OF SUBJECT LOT AND NEIGHBORING YARDS FROM ALLEY

VIEW FROM ALLEY

VIEW OF SUBJECT LOT AND NEIGBORING YARDS

VIEW FROM ALLEY

SITE PHOTOS 07

EUSTILUS ARCHITECTURE

VIEW OF SUBJECT LOT FROM ALLEY

VIEW OF SUBJECT LOT FROM ALLEY

#### 1689 35TH ST. NW RESIDENCE

SITE PHOTOS 08

EUSTILUS ARCHITECTURE

VIEW FROM ALLEY

VIEW OF NEIGHBORING YARD AT 1691 35TH STREET FROM ALLEY

#### 1689 35TH ST. NW RESIDENCE

VIEW OF NEIGHBORING YARD FROM ALLEY

VIEW OF NEIGHBORING YARD FROM ALLEY

SITE PHOTOS | 10

EUSTILUS ARCHITECTURE

VIEW OF SUBJECT LOT AND NEIGHBORING YARDS FROM ALLEY

VIEW OF SUBJECT LOT AND NEIGHBORING YARDS FROM ALLEY.