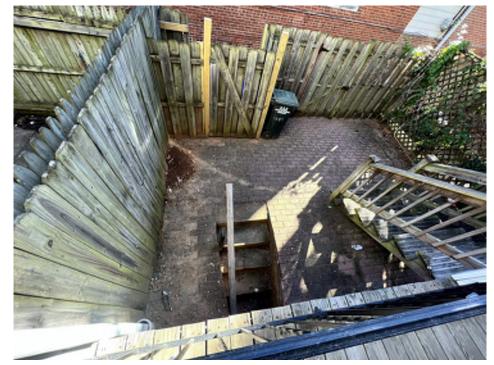

EUSTILUS ARCHITECTURE

VIEW OF REAR YARD FROM EXISTING DECK.

VIEW OF NEIGHBORING YARD AT 1691 35TH STREET FROM EXISTING DECK AT SUBJECT PROPERTY.

VIEW OF SUBJECT LOT AND NEIGHBORING YARDS FROM ALLEY

VIEW FROM ALLEY

VIEW OF SUBJECT LOT AND NEIGBORING YARDS

VIEW FROM ALLEY

SITE PHOTOS 07

EUSTILUS ARCHITECTURE

VIEW OF SUBJECT LOT FROM ALLEY

VIEW OF SUBJECT LOT FROM ALLEY