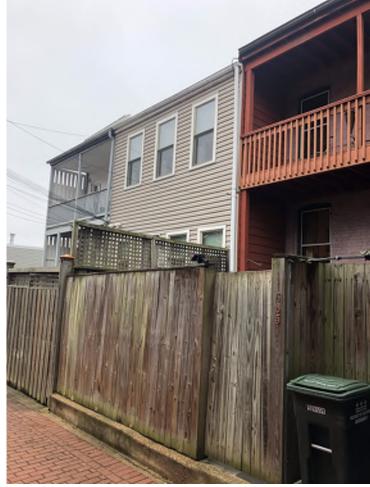

VIEW OF EXISTING AREAWAY FROM REAR YARD.

VIEW OF EXISTING MASONRY PIER FOUNDATION.

SITE PHOTOS 03

EUSTILUS ARCHITECTURE

VIEW OF REAR YARD FROM EXISTING DECK.

VIEW OF REAR YARD FROM EXISTING DECK.

SITE PHOTOS 04

EUSTILUS ARCHITECTURE

VIEW OF REAR YARD FROM EXISTING DECK.

VIEW OF NEIGHBORING YARD AT 1691 35TH STREET FROM EXISTING DECK AT SUBJECT PROPERTY.

VIEW OF SUBJECT LOT AND NEIGHBORING YARDS FROM ALLEY

VIEW FROM ALLEY