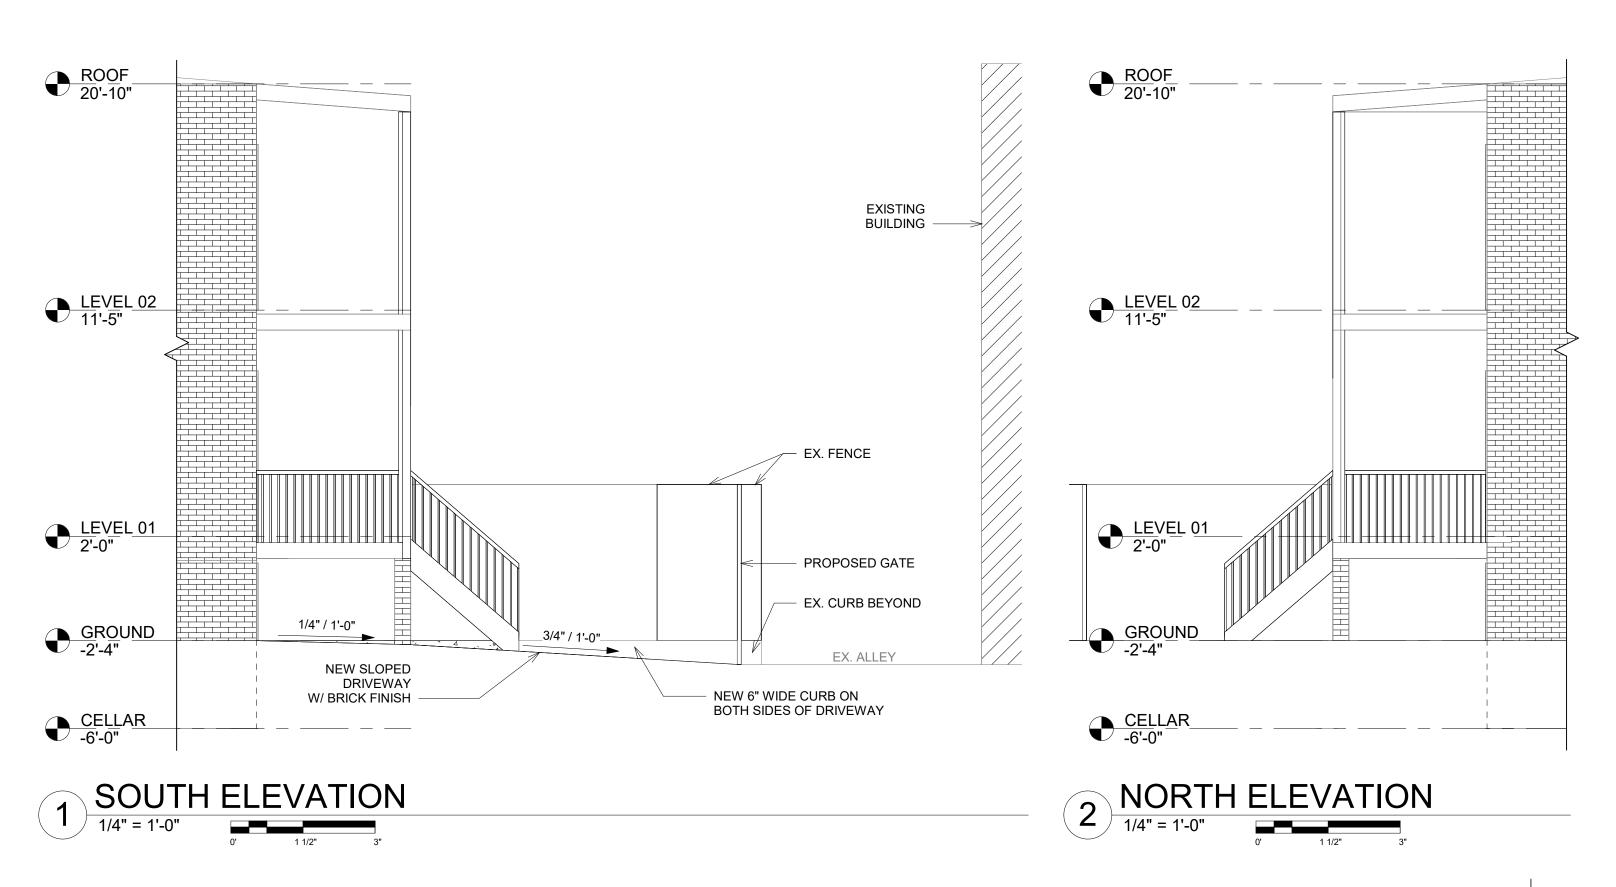

## **BUILDING ELEVATIONS**

06

03/27/2023 SCALE : 1/4" = 1'-0"

|         |                            | _ <b>/</b>              | 1689 35TH ST NW |                                       |                                 |                                 |  |
|---------|----------------------------|-------------------------|-----------------|---------------------------------------|---------------------------------|---------------------------------|--|
|         |                            |                         |                 |                                       |                                 |                                 |  |
|         |                            |                         |                 |                                       |                                 |                                 |  |
|         |                            |                         |                 |                                       |                                 |                                 |  |
|         |                            |                         |                 |                                       |                                 |                                 |  |
|         | EX. EX. to<br>GATE GATE to |                         |                 | · · · · · · · · · · · · · · · · · · · | EX.<br>TRASH<br>STAGING<br>AREA | EX.<br>TRASH<br>STAGING<br>AREA |  |
| EX. CUF |                            | 0' - 6"                 | 12' - 1 1/2"    |                                       | 6' - 0 1/2"                     | EX. C                           |  |
|         | -<br>-<br>F                | - <i>* *</i><br> <br> _ |                 | ✓ ✓ ✓ ✓ ✓ ✓ ✓ ✓ ✓ ✓ ✓ ✓ ✓ ✓ ✓ ✓ ✓ ✓ ✓ | IDING GATE<br>SH, SEE PAGE      | PL                              |  |

1689 35TH ST. NW, WASHINGTON, D.C. 20007

**BUILDING ELEVATION W/ CONTEXT** 

07

03/27/2023 SCALE : 1/4" = 1'-0"

80

SCALE : 1/4" = 1'-0"