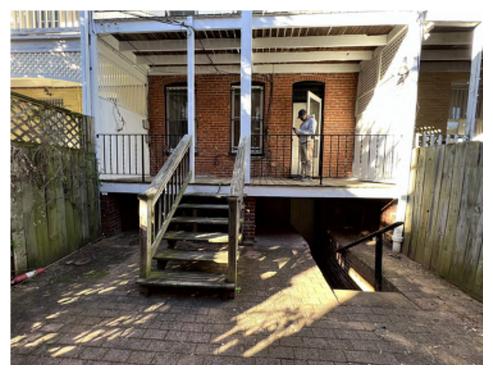

## 1689 35TH ST. NW RESIDENCE 1689 35TH ST. NW

1689 35TH ST. NW RESIDENCE

EUSTILUS ARCHITECTURE

VIEW OF EXISTING DECK FROM REAR YARD.

VIEW OF EXISTING DECK FROM REAR YARD.

SITE PHOTOS 02

EUSTILUS ARCHITECTURE