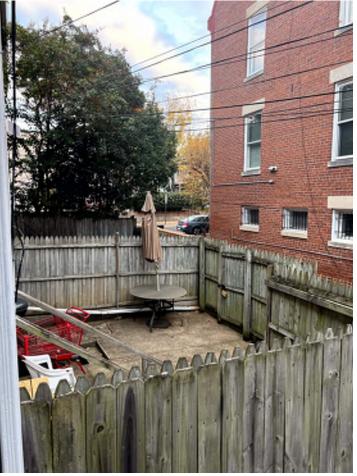

EUSTILUS ARCHITECTURE

VIEW OF REAR YARD FROM EXISTING DECK.

VIEW OF NEIGHBORING YARD AT 1691 35TH STREET FROM EXISTING DECK AT SUBJECT PROPERTY.

VIEW OF SUBJECT LOT AND NEIGHBORING YARDS FROM ALLEY

VIEW FROM ALLEY

VIEW OF SUBJECT LOT AND NEIGBORING YARDS

VIEW FROM ALLEY

SITE PHOTOS 07

EUSTILUS ARCHITECTURE

VIEW OF SUBJECT LOT FROM ALLEY

VIEW OF SUBJECT LOT FROM ALLEY

#### 1689 35TH ST. NW RESIDENCE

SITE PHOTOS 08

EUSTILUS ARCHITECTURE

VIEW FROM ALLEY

VIEW OF NEIGHBORING YARD AT 1691 35TH STREET FROM ALLEY

#### 1689 35TH ST. NW RESIDENCE

VIEW OF NEIGHBORING YARD FROM ALLEY

VIEW OF NEIGHBORING YARD FROM ALLEY

SITE PHOTOS | 10

EUSTILUS ARCHITECTURE

VIEW OF SUBJECT LOT AND NEIGHBORING YARDS FROM ALLEY

VIEW OF SUBJECT LOT AND NEIGHBORING YARDS FROM ALLEY.