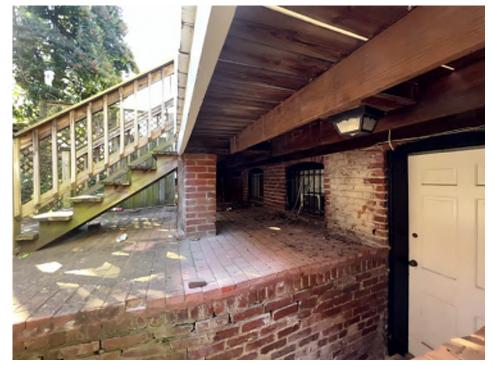

VIEW OF EXISTING AREAWAY FROM REAR YARD.

VIEW OF EXISTING MASONRY PIER FOUNDATION.

SITE PHOTOS 03

EUSTILUS ARCHITECTURE

VIEW OF REAR YARD FROM EXISTING DECK.

VIEW OF REAR YARD FROM EXISTING DECK.

SITE PHOTOS 04