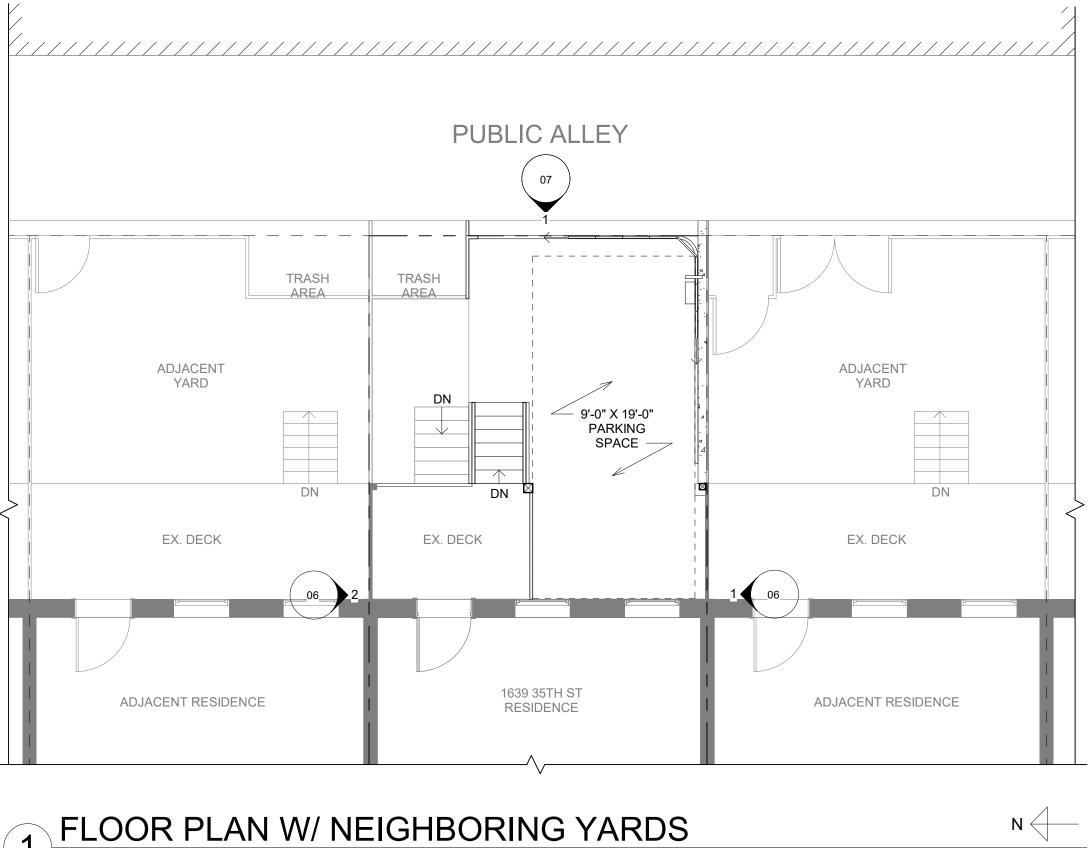

#### FLOOR PLAN W/ NEIGHBORING YARDS 1 0' 3" 1 1/2"

## FLOOR PLAN W/ CONTEXT

04

03/27/2023 SCALE : 3/16" = 1'-0"