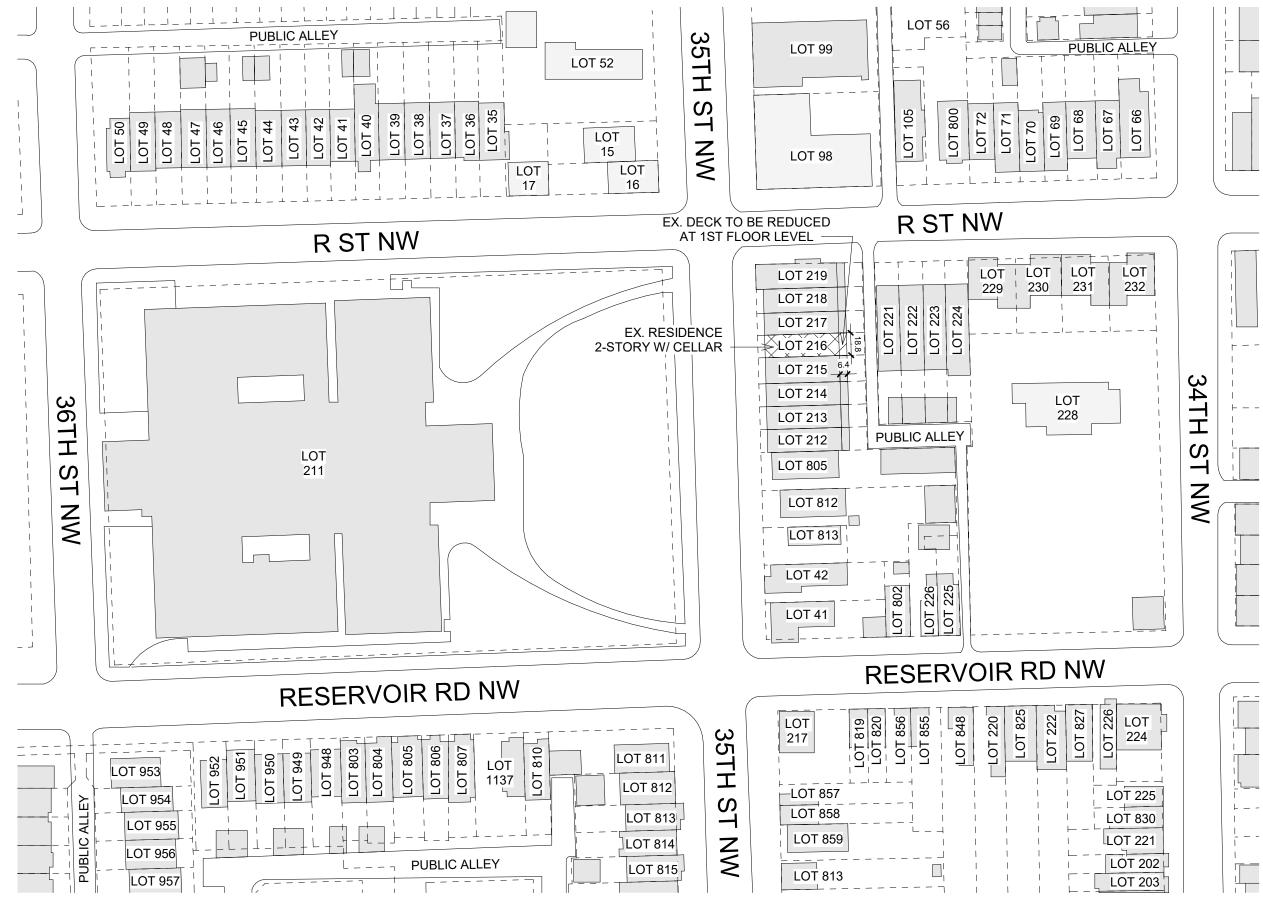

| ZONING DATA                                            |                                                         |                                                 |
|--------------------------------------------------------|---------------------------------------------------------|-------------------------------------------------|
| SQUARE / LOT<br>ZONE<br>USE GROUP<br>CONSTRUCTION TYPE | 1294 / 0216<br>R-20<br>R-3<br>VB                        |                                                 |
| STORIES<br>LOT SIZE<br>LOT OCCUPANCY                   | EXISTING<br>2 + CELLAR<br>1,665 SF<br>1,296 SF OR 77.8% | PROPOSED<br>NO CHANGE<br>NO CHANGE<br>NO CHANGE |