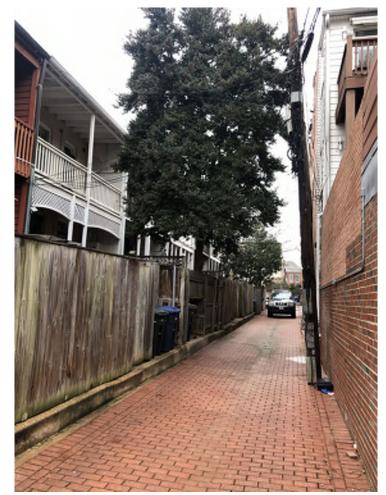

#### 1689 35TH ST. NW RESIDENCE

VIEW OF NEIGHBORING YARD FROM ALLEY

VIEW OF NEIGHBORING YARD FROM ALLEY

SITE PHOTOS | 10

EUSTILUS ARCHITECTURE

VIEW OF SUBJECT LOT AND NEIGHBORING YARDS FROM ALLEY

VIEW OF SUBJECT LOT AND NEIGHBORING YARDS FROM ALLEY.

VIEW OF NEIGHBORING YARD AT FROM ALLEY

VIEW OF NEIGHBORING YARD FROM ALLEY

## GATE INTERIOR ELEVATION

09

03/27/2023 SCALE : 1" = 1'-0"

VIEW FROM ALLEY

VIEW FROM ALLEY