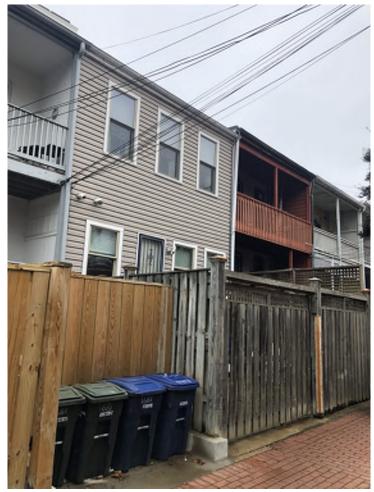

EUSTILUS ARCHITECTURE

VIEW OF REAR YARD FROM EXISTING DECK.

VIEW OF NEIGHBORING YARD AT 1691 35TH STREET FROM EXISTING DECK AT SUBJECT PROPERTY.

VIEW OF SUBJECT LOT AND NEIGHBORING YARDS FROM ALLEY

VIEW FROM ALLEY

VIEW OF SUBJECT LOT AND NEIGBORING YARDS

VIEW FROM ALLEY

SITE PHOTOS 07

EUSTILUS ARCHITECTURE

VIEW OF SUBJECT LOT FROM ALLEY

VIEW OF SUBJECT LOT FROM ALLEY

#### 1689 35TH ST. NW RESIDENCE

SITE PHOTOS 08

EUSTILUS ARCHITECTURE

VIEW FROM ALLEY

VIEW OF NEIGHBORING YARD AT 1691 35TH STREET FROM ALLEY

#### 1689 35TH ST. NW RESIDENCE

VIEW OF NEIGHBORING YARD FROM ALLEY

VIEW OF NEIGHBORING YARD FROM ALLEY

SITE PHOTOS | 10

EUSTILUS ARCHITECTURE

VIEW OF SUBJECT LOT AND NEIGHBORING YARDS FROM ALLEY

VIEW OF SUBJECT LOT AND NEIGHBORING YARDS FROM ALLEY.