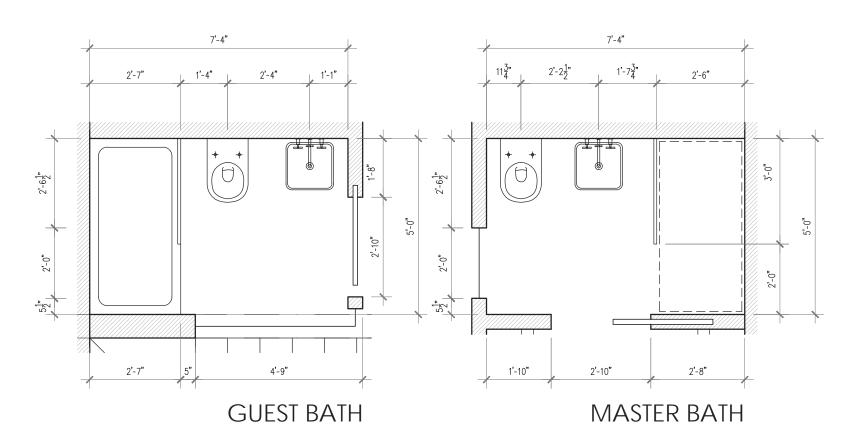

## Project Description

Interior Renovation and Addition to existing house. New program to include New Kitchen and Family room + Powder room on the First Floor and Master Bedroom and Bathroom on the Second Floor. The addition will be planned to enhance the relationship with the garden and provide outdoor seating/entertaining.