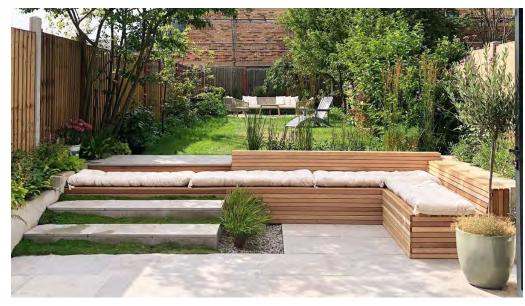

## Project Description

Interior Renovation and Addition to existing house. New program to include New Kitchen and Family room + Powder room on the First Floor and Master Bedroom and Bathroom on the Second Floor. The addition will be planned to enhance the relationship with the garden and provide outdoor seating/entertaining.

CONTEXTUAL PHOTOS - ADJACENT PROPERTIES

EXISTING BACK FACADE

CONTEXTUAL PHOTOS - EXISTING CONDITIONS

Proposed

ARCHITECTURAL DRAWINGS - REAR ELEVATION

ARCHITECTURAL DRAWINGS - GARDEN

BUILDING PLAT