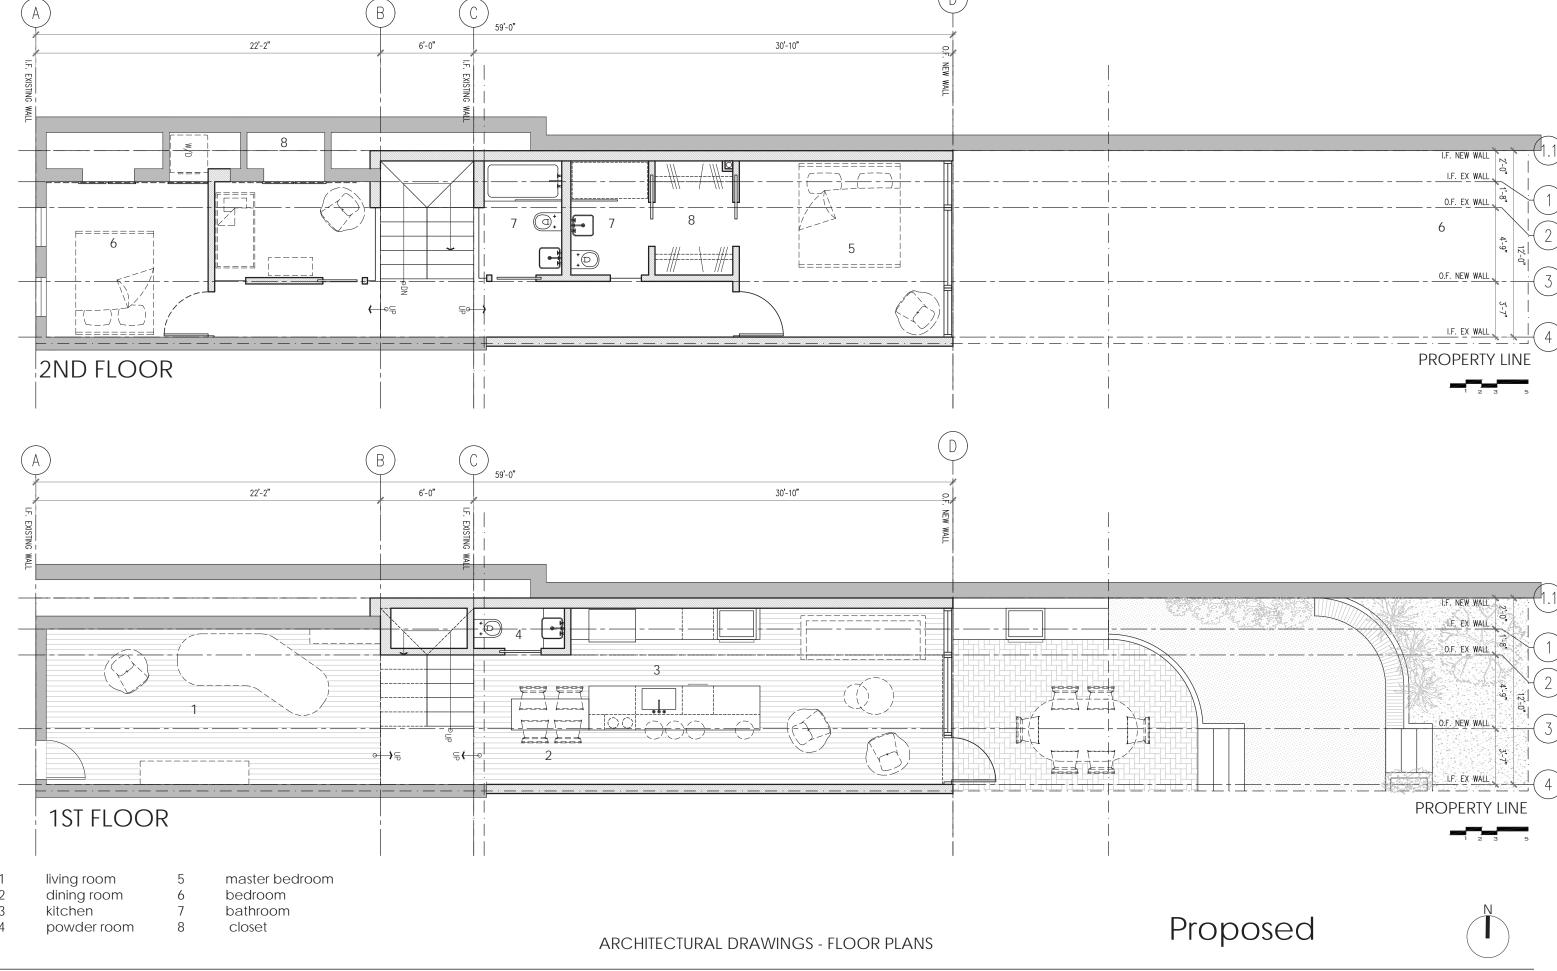

## Project Description

Interior Renovation and Addition to existing house. New program to include New Kitchen and Family room + Powder room on the First Floor and Master Bedroom and Bathroom on the Second Floor. The addition will be planned to enhance the relationship with the garden and provide outdoor seating/entertaining.