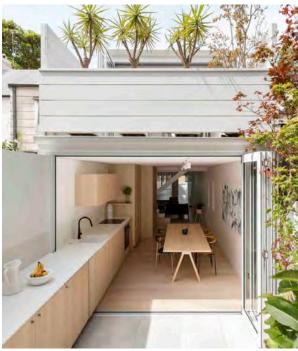

## Project Description

Interior Renovation and Addition to existing house. New program to include New Kitchen and Family room + Powder room on the First Floor and Master Bedroom and Bathroom on the Second Floor. The addition will be planned to enhance the relationship with the garden and provide outdoor seating/entertaining.

CONTEXTUAL PHOTOS - ADJACENT PROPERTIES

EXISTING BACK FACADE

CONTEXTUAL PHOTOS - EXISTING CONDITIONS

Proposed

ARCHITECTURAL DRAWINGS - REAR ELEVATION

ARCHITECTURAL DRAWINGS - GARDEN

BUILDING PLAT