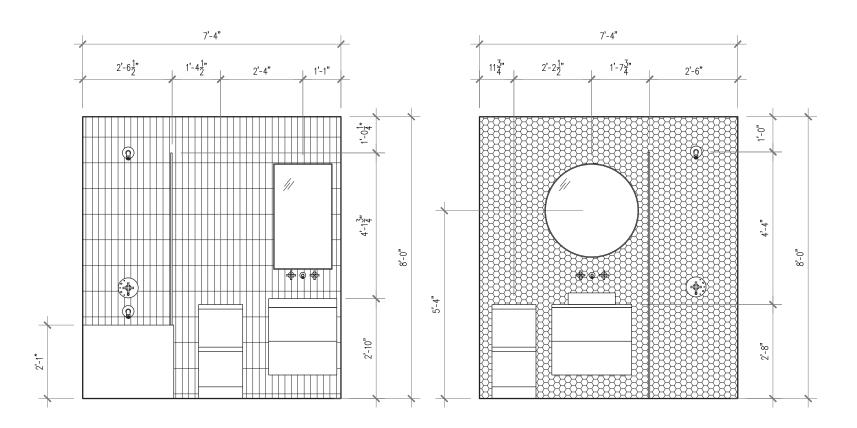

## Project Description

Interior Renovation and Addition to existing house. New program to include New Kitchen and Family room + Powder room on the First Floor and Master Bedroom and Bathroom on the Second Floor. The addition will be planned to enhance the relationship with the garden and provide outdoor seating/entertaining.