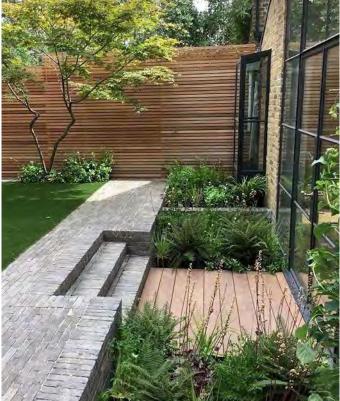

## Project Description

Interior Renovation and Addition to existing house. New program to include New Kitchen and Family room + Powder room on the First Floor and Master Bedroom and Bathroom on the Second Floor. The addition will be planned to enhance the relationship with the garden and provide outdoor seating/entertaining.

CONTEXTUAL PHOTOS - ADJACENT PROPERTIES

EXISTING BACK FACADE

CONTEXTUAL PHOTOS - EXISTING CONDITIONS

Proposed

ARCHITECTURAL DRAWINGS - REAR ELEVATION

ARCHITECTURAL DRAWINGS - GARDEN

BUILDING PLAT