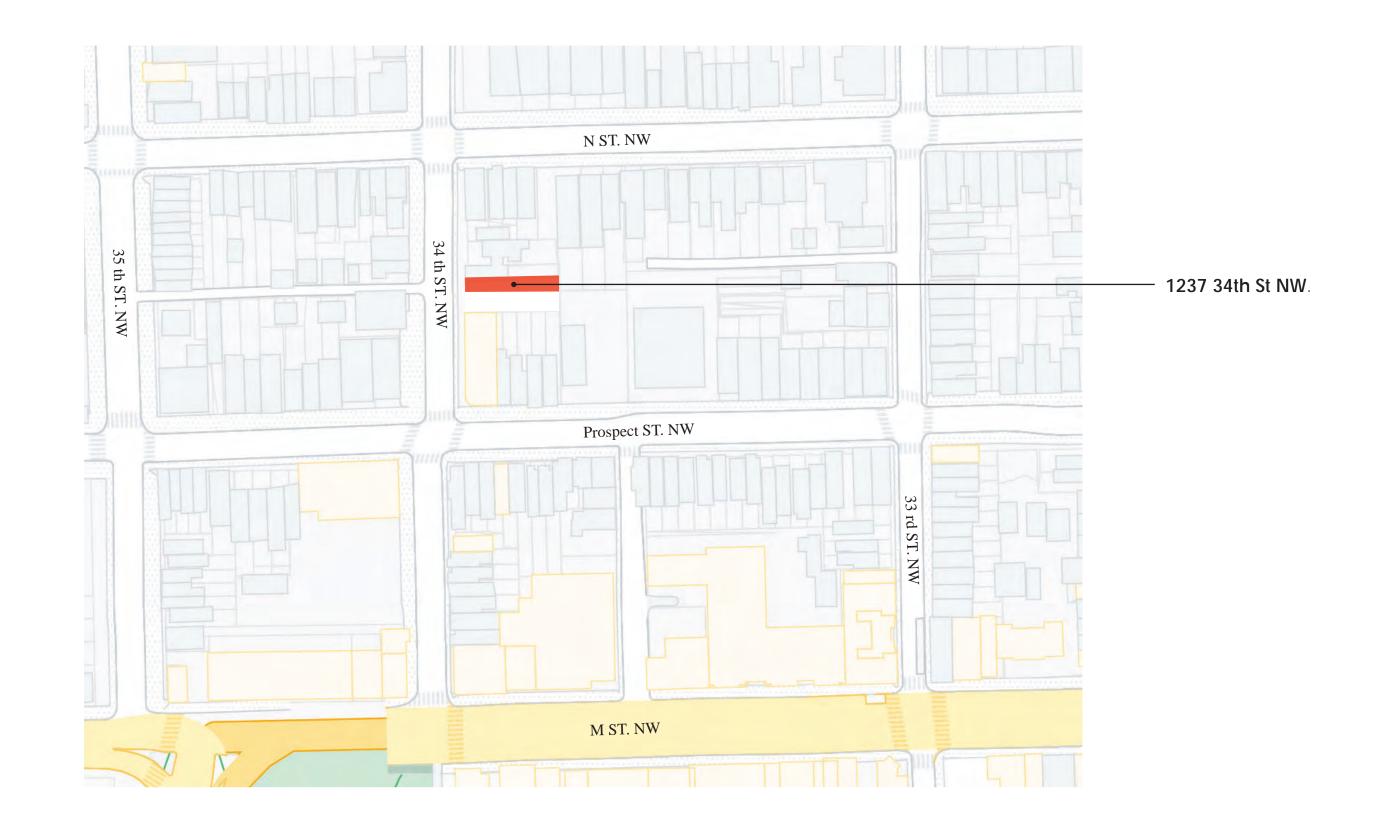

## 1237 34th Street NW, Washington DC 20007

Old Georgetown Act Concept Review Package February, 2023

Zannoni Architecture www.zannoniarchitecture.com | 202.207.6034

This addition is being planned and designed simultaneously with next door neighbors, 1235 34th St NW.

1237 34th Street NW

CONTEXTUAL PHOTOS - FONT FACADE EXISTING CONDITIONS WITH ADJACENT PROPERTIES

34TH ST & PROSPECT - NW CORNER