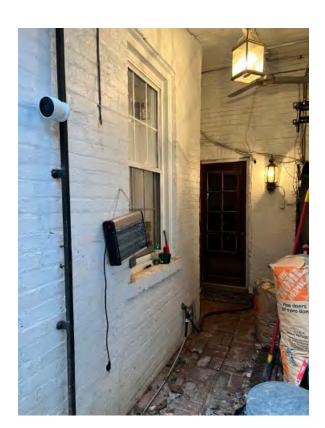

CONTEXTUAL PHOTOS - ADJACENT PROPERTIES

EXISTING BACK FACADE

CONTEXTUAL PHOTOS - EXISTING CONDITIONS

Proposed

ARCHITECTURAL DRAWINGS - REAR ELEVATION

ARCHITECTURAL DRAWINGS - GARDEN

BUILDING PLAT