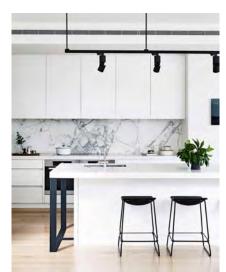

## Project Description

Interior Renovation and Addition to existing house. New program to include New Kitchen and Family room + Powder room on the First Floor and Master Bedroom and Bathroom on the Second Floor. The addition will be planned to enhance the relationship with the garden and provide outdoor seating/entertaining.