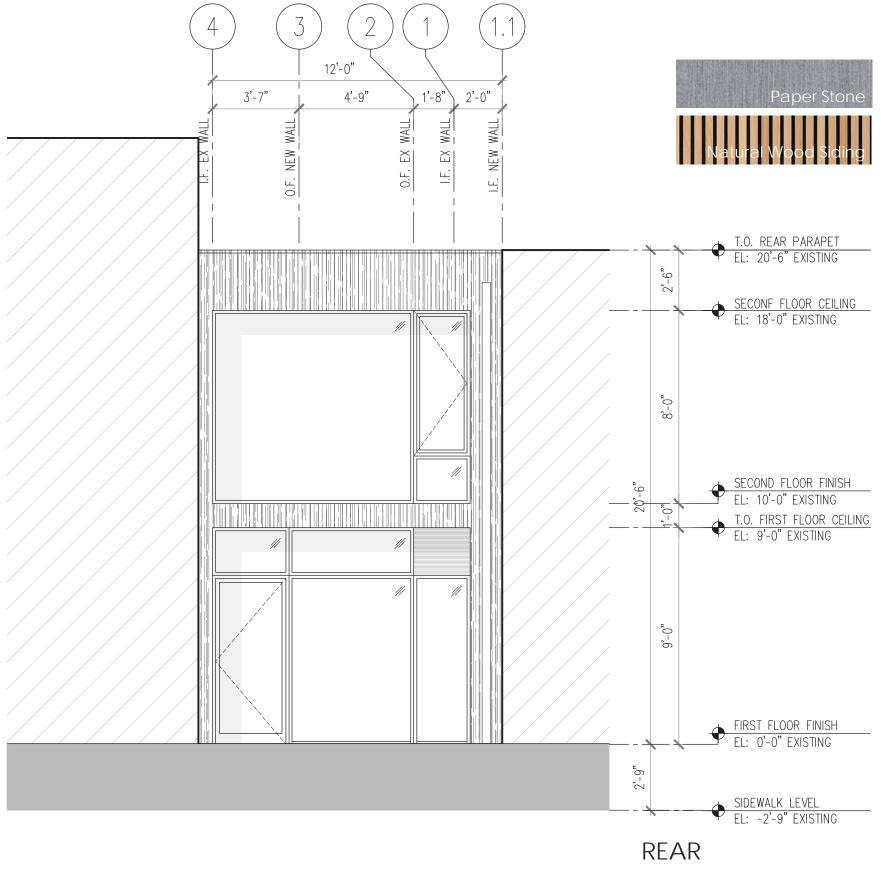

CONTEXTUAL PHOTOS - ADJACENT PROPERTIES

EXISTING BACK FACADE

CONTEXTUAL PHOTOS - EXISTING CONDITIONS

Proposed

ARCHITECTURAL DRAWINGS - REAR ELEVATION

ARCHITECTURAL DRAWINGS - GARDEN

BUILDING PLAT