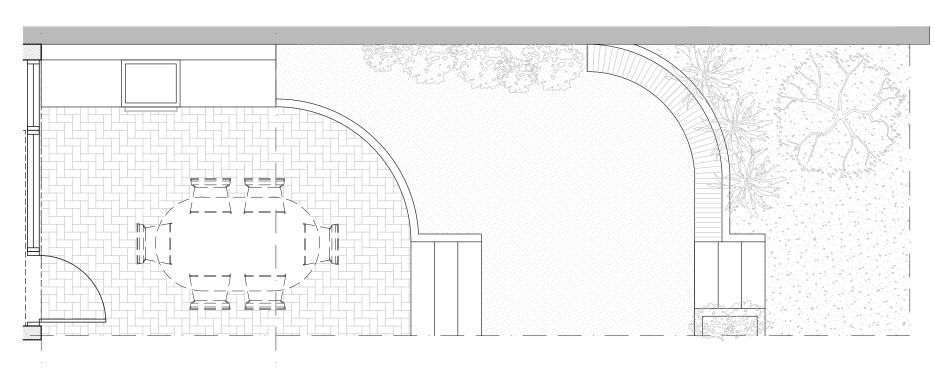

## Project Description

Interior Renovation and Addition to existing house. New program to include New Kitchen and Family room + Powder room on the First Floor and Master Bedroom and Bathroom on the Second Floor. The addition will be planned to enhance the relationship with the garden and provide outdoor seating/entertaining.

CONTEXTUAL PHOTOS - ADJACENT PROPERTIES

EXISTING BACK FACADE

CONTEXTUAL PHOTOS - EXISTING CONDITIONS

Proposed

ARCHITECTURAL DRAWINGS - REAR ELEVATION

ARCHITECTURAL DRAWINGS - GARDEN

BUILDING PLAT