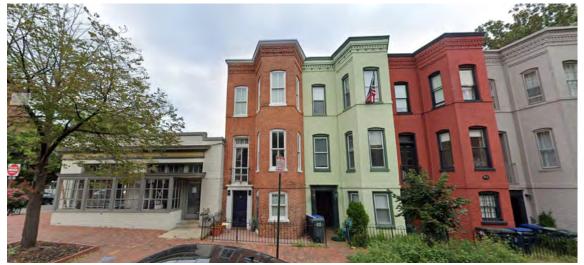

This addition is being planned and designed simultaneously with next door neighbors, 1235 34th St NW.

1237 34th Street NW

CONTEXTUAL PHOTOS - FONT FACADE EXISTING CONDITIONS WITH ADJACENT PROPERTIES

34TH ST & PROSPECT - NW CORNER

34TH ST & N ST - S VIEW

34TH ST & N ST - N VIEW

34TH ST & N ST - SE CORNER

34TH ST & N ST - SE CORNER

34TH ST & N ST - SW CORNER

34TH ST & PROSPECT - S VIEW

34TH ST & PROSPECT - W VIEW

34TH ST & PROSPECT - NW CORNER