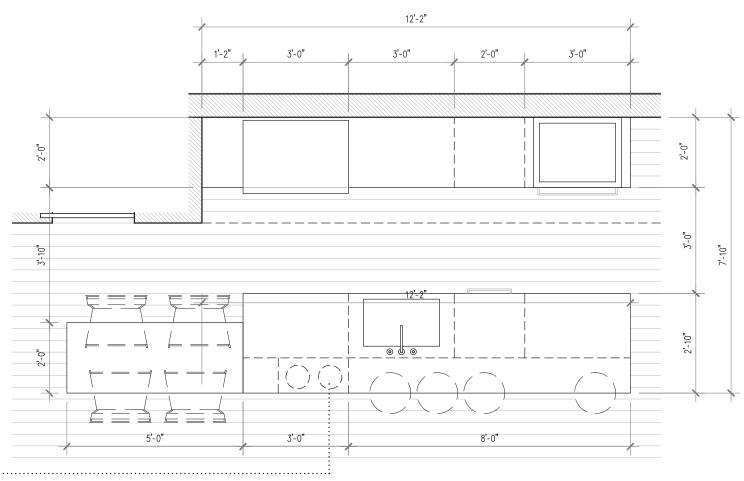

## Project Description

Interior Renovation and Addition to existing house. New program to include New Kitchen and Family room + Powder room on the First Floor and Master Bedroom and Bathroom on the Second Floor. The addition will be planned to enhance the relationship with the garden and provide outdoor seating/entertaining.

CONTEXTUAL PHOTOS - ADJACENT PROPERTIES

EXISTING BACK FACADE

CONTEXTUAL PHOTOS - EXISTING CONDITIONS

Proposed

ARCHITECTURAL DRAWINGS - REAR ELEVATION

ARCHITECTURAL DRAWINGS - GARDEN

BUILDING PLAT