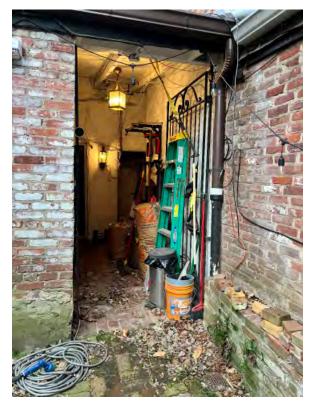

CONTEXTUAL PHOTOS - ADJACENT PROPERTIES

EXISTING BACK FACADE

CONTEXTUAL PHOTOS - EXISTING CONDITIONS

Proposed

ARCHITECTURAL DRAWINGS - REAR ELEVATION

ARCHITECTURAL DRAWINGS - GARDEN

BUILDING PLAT