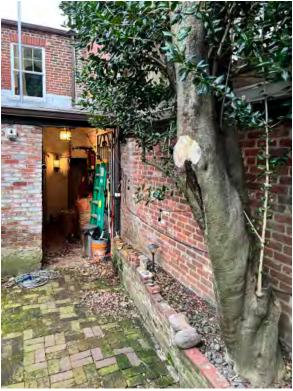

CONTEXTUAL PHOTOS - ADJACENT PROPERTIES

EXISTING BACK FACADE

CONTEXTUAL PHOTOS - EXISTING CONDITIONS

Proposed

ARCHITECTURAL DRAWINGS - REAR ELEVATION

ARCHITECTURAL DRAWINGS - GARDEN

BUILDING PLAT