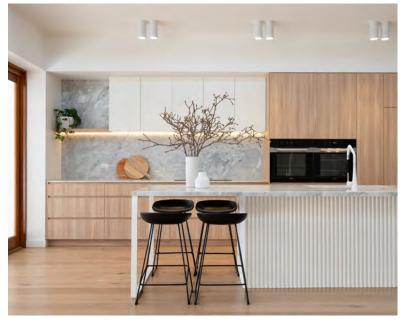

## Project Description

Interior Renovation and Addition to existing house. New program to include New Kitchen and Family room + Powder room on the First Floor and Master Bedroom and Bathroom on the Second Floor. The addition will be planned to enhance the relationship with the garden and provide outdoor seating/entertaining.