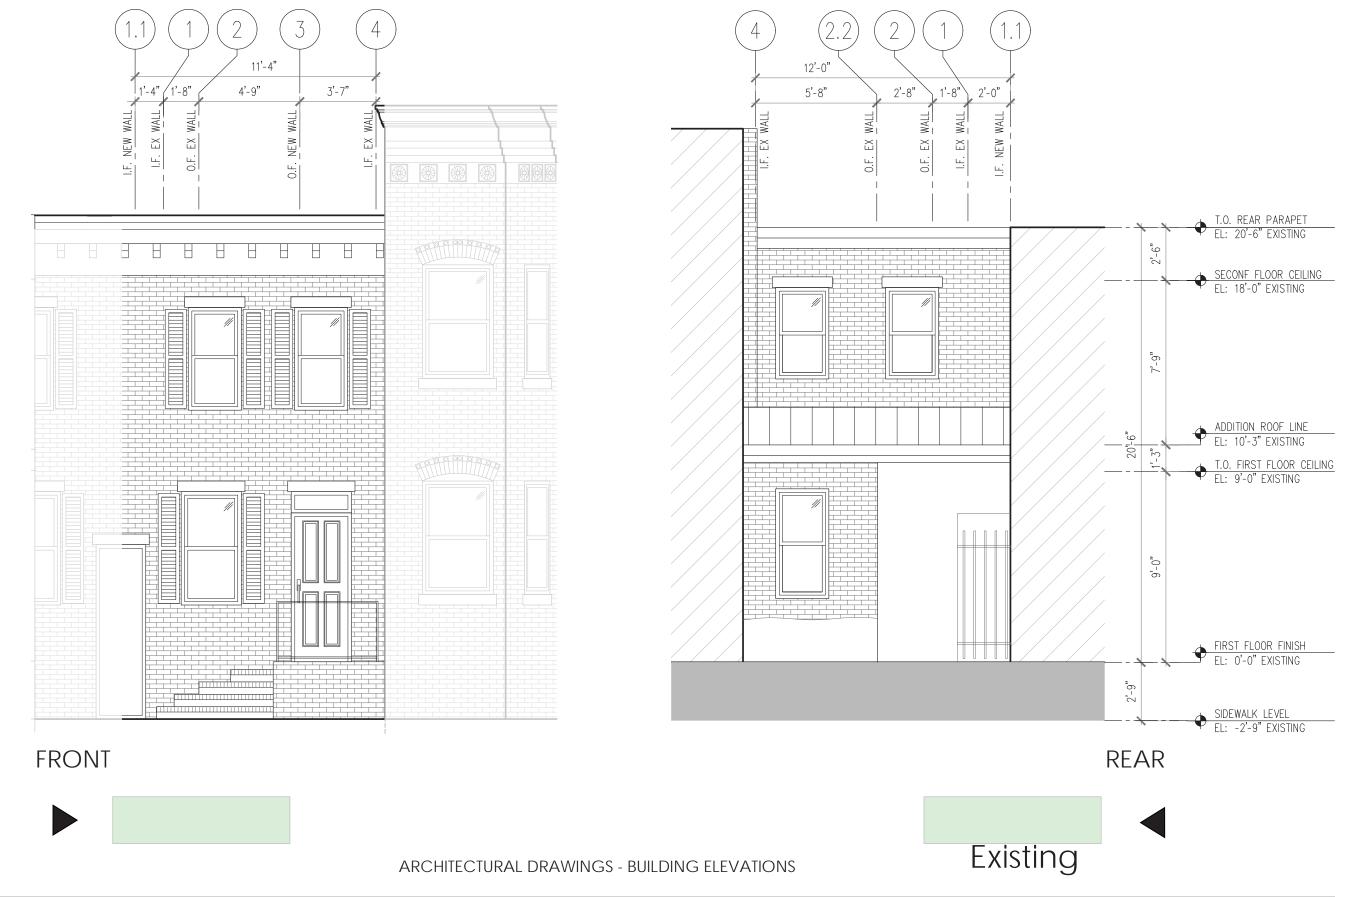

This addition is being planned and designed simultaneously with next door neighbors, 1235 34th St NW.

1237 34th Street NW

CONTEXTUAL PHOTOS - FONT FACADE EXISTING CONDITIONS WITH ADJACENT PROPERTIES

34TH ST & PROSPECT - NW CORNER