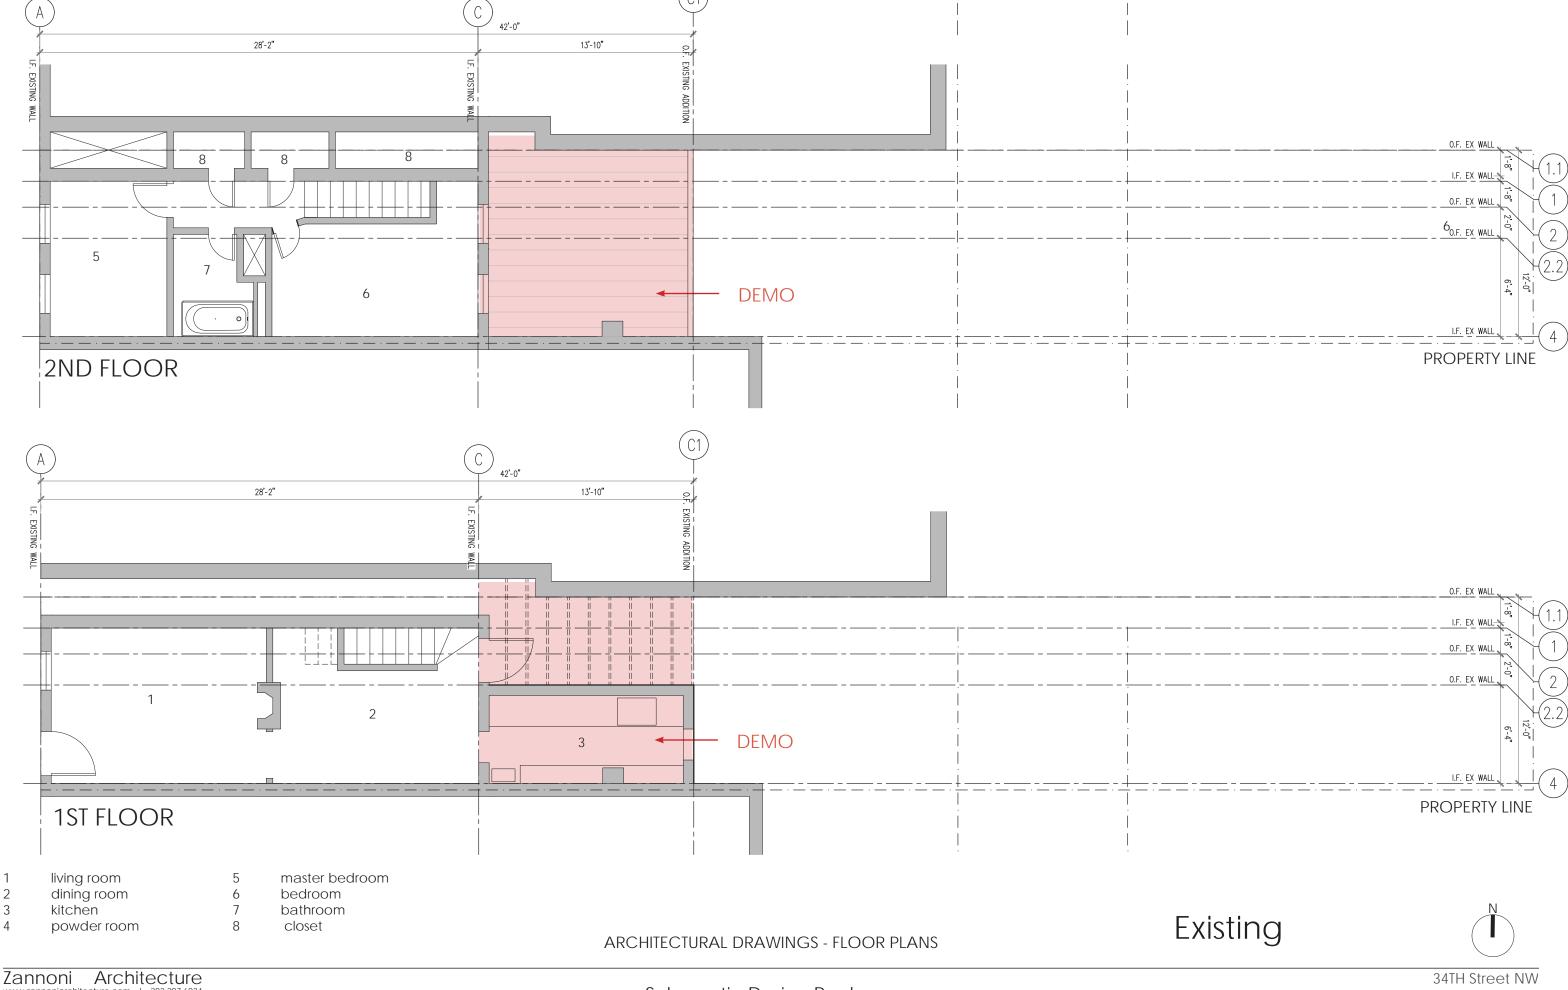

## Project Description

Interior Renovation and Addition to existing house. New program to include New Kitchen and Family room + Powder room on the First Floor and Master Bedroom and Bathroom on the Second Floor. The addition will be planned to enhance the relationship with the garden and provide outdoor seating/entertaining.