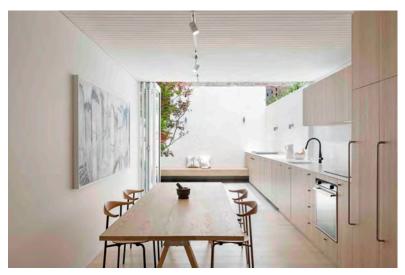

## Project Description

Interior Renovation and Addition to existing house. New program to include New Kitchen and Family room + Powder room on the First Floor and Master Bedroom and Bathroom on the Second Floor. The addition will be planned to enhance the relationship with the garden and provide outdoor seating/entertaining.