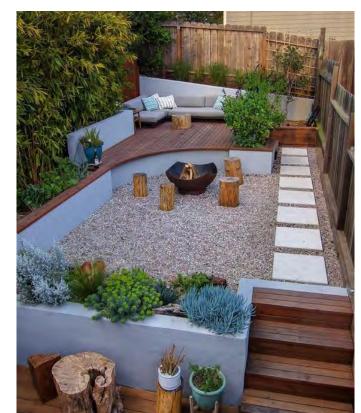

## Project Description

Interior Renovation and Addition to existing house. New program to include New Kitchen and Family room + Powder room on the First Floor and Master Bedroom and Bathroom on the Second Floor. The addition will be planned to enhance the relationship with the garden and provide outdoor seating/entertaining.

CONTEXTUAL PHOTOS - ADJACENT PROPERTIES

EXISTING BACK FACADE

CONTEXTUAL PHOTOS - EXISTING CONDITIONS

Proposed

ARCHITECTURAL DRAWINGS - REAR ELEVATION

ARCHITECTURAL DRAWINGS - GARDEN

BUILDING PLAT