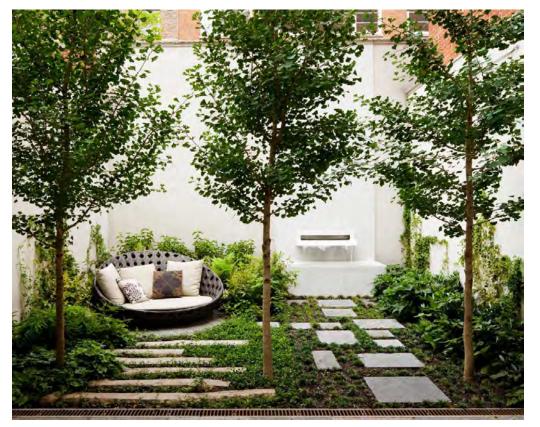

## Project Description

Interior Renovation and Addition to existing house. New program to include New Kitchen and Family room + Powder room on the First Floor and Master Bedroom and Bathroom on the Second Floor. The addition will be planned to enhance the relationship with the garden and provide outdoor seating/entertaining.

CONTEXTUAL PHOTOS - ADJACENT PROPERTIES

EXISTING BACK FACADE

CONTEXTUAL PHOTOS - EXISTING CONDITIONS

Proposed

ARCHITECTURAL DRAWINGS - REAR ELEVATION

ARCHITECTURAL DRAWINGS - GARDEN

BUILDING PLAT