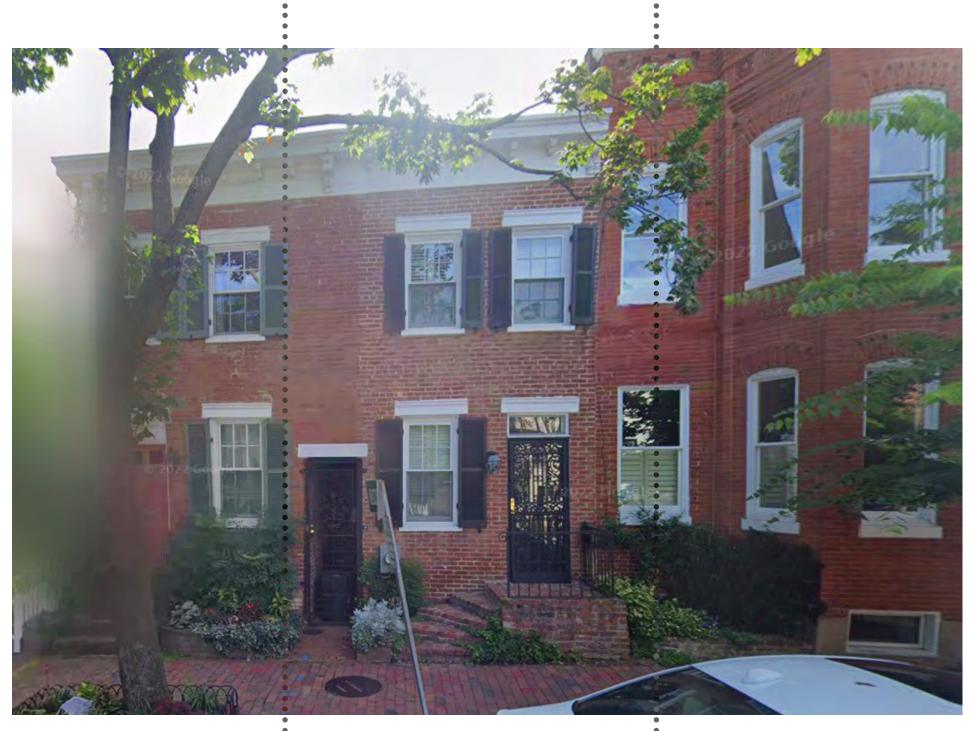

This addition is being planned and designed simultaneously with next door neighbors, 1235 34th St NW.

1237 34th Street NW

CONTEXTUAL PHOTOS - FONT FACADE EXISTING CONDITIONS WITH ADJACENT PROPERTIES

34TH ST & PROSPECT - NW CORNER