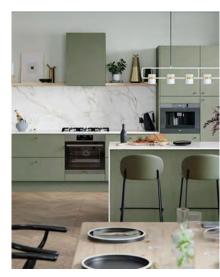

## Project Description

Interior Renovation and Addition to existing house. New program to include New Kitchen and Family room + Powder room on the First Floor and Master Bedroom and Bathroom on the Second Floor. The addition will be planned to enhance the relationship with the garden and provide outdoor seating/entertaining.