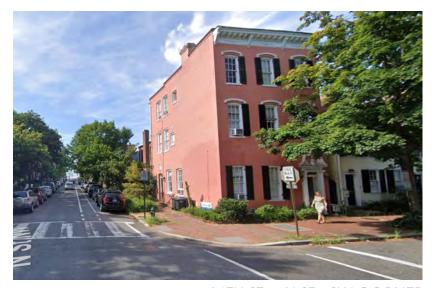

This addition is being planned and designed simultaneously with next door neighbors, 1235 34th St NW.

1237 34th Street NW

CONTEXTUAL PHOTOS - FONT FACADE EXISTING CONDITIONS WITH ADJACENT PROPERTIES

34TH ST & PROSPECT - NW CORNER

34TH ST & N ST - S VIEW

34TH ST & N ST - N VIEW

34TH ST & N ST - SE CORNER

34TH ST & N ST - SE CORNER

34TH ST & N ST - SW CORNER

34TH ST & PROSPECT - S VIEW

34TH ST & PROSPECT - W VIEW

34TH ST & PROSPECT - NW CORNER