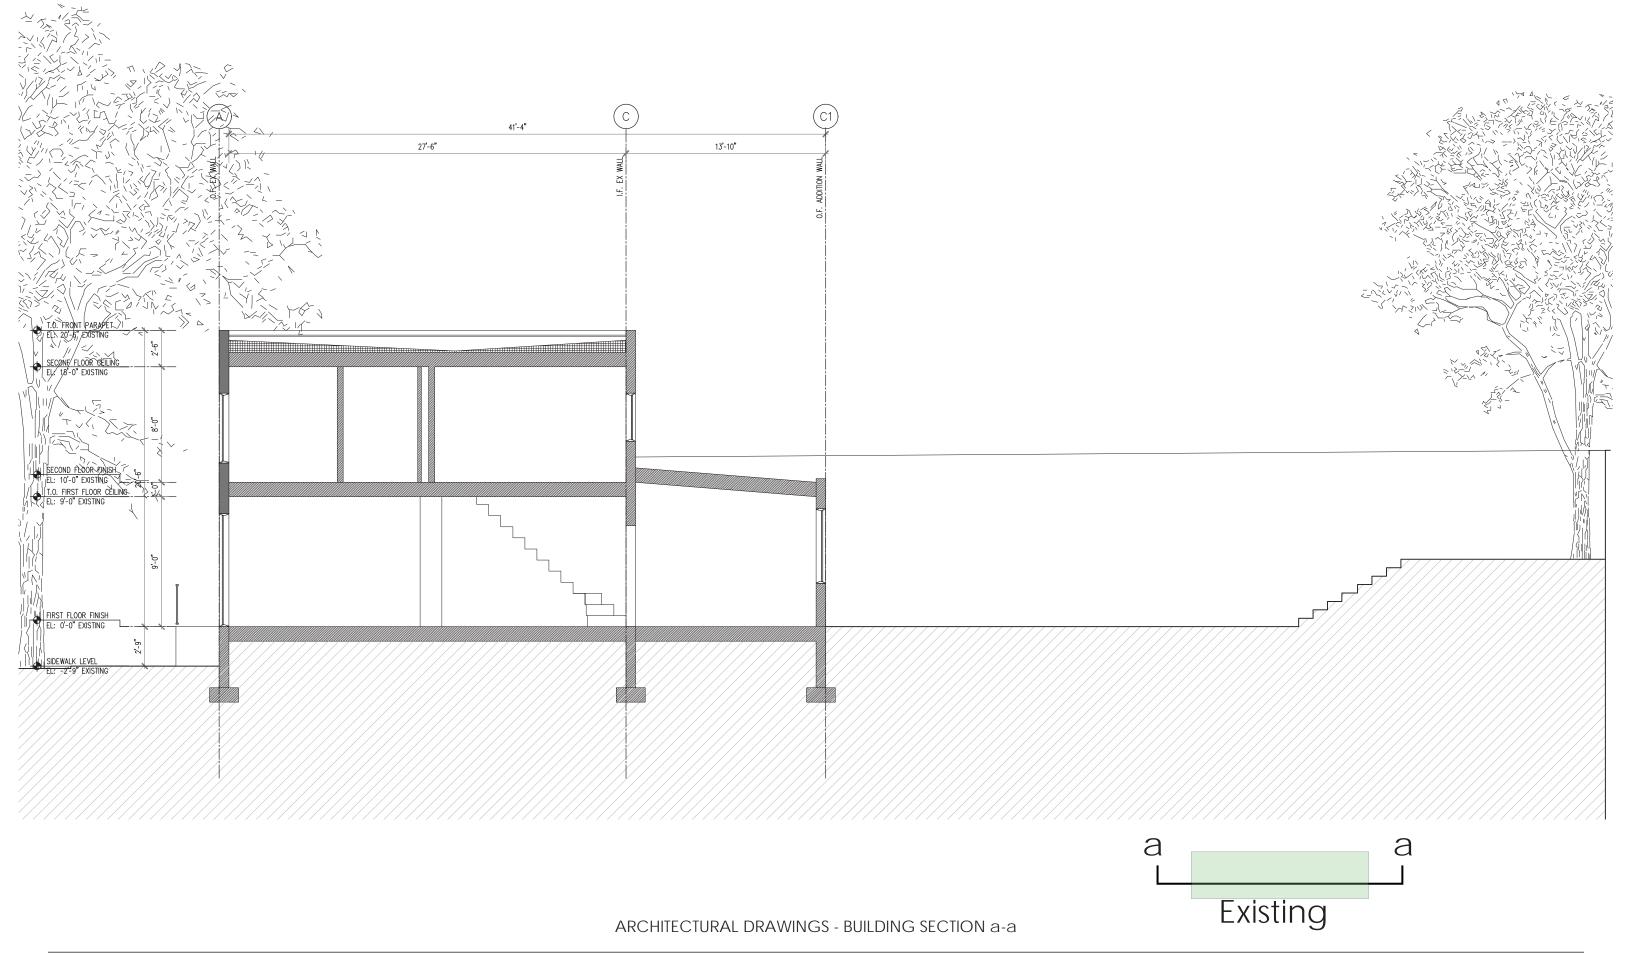

## Project Description

Interior Renovation and Addition to existing house. New program to include New Kitchen and Family room + Powder room on the First Floor and Master Bedroom and Bathroom on the Second Floor. The addition will be planned to enhance the relationship with the garden and provide outdoor seating/entertaining.