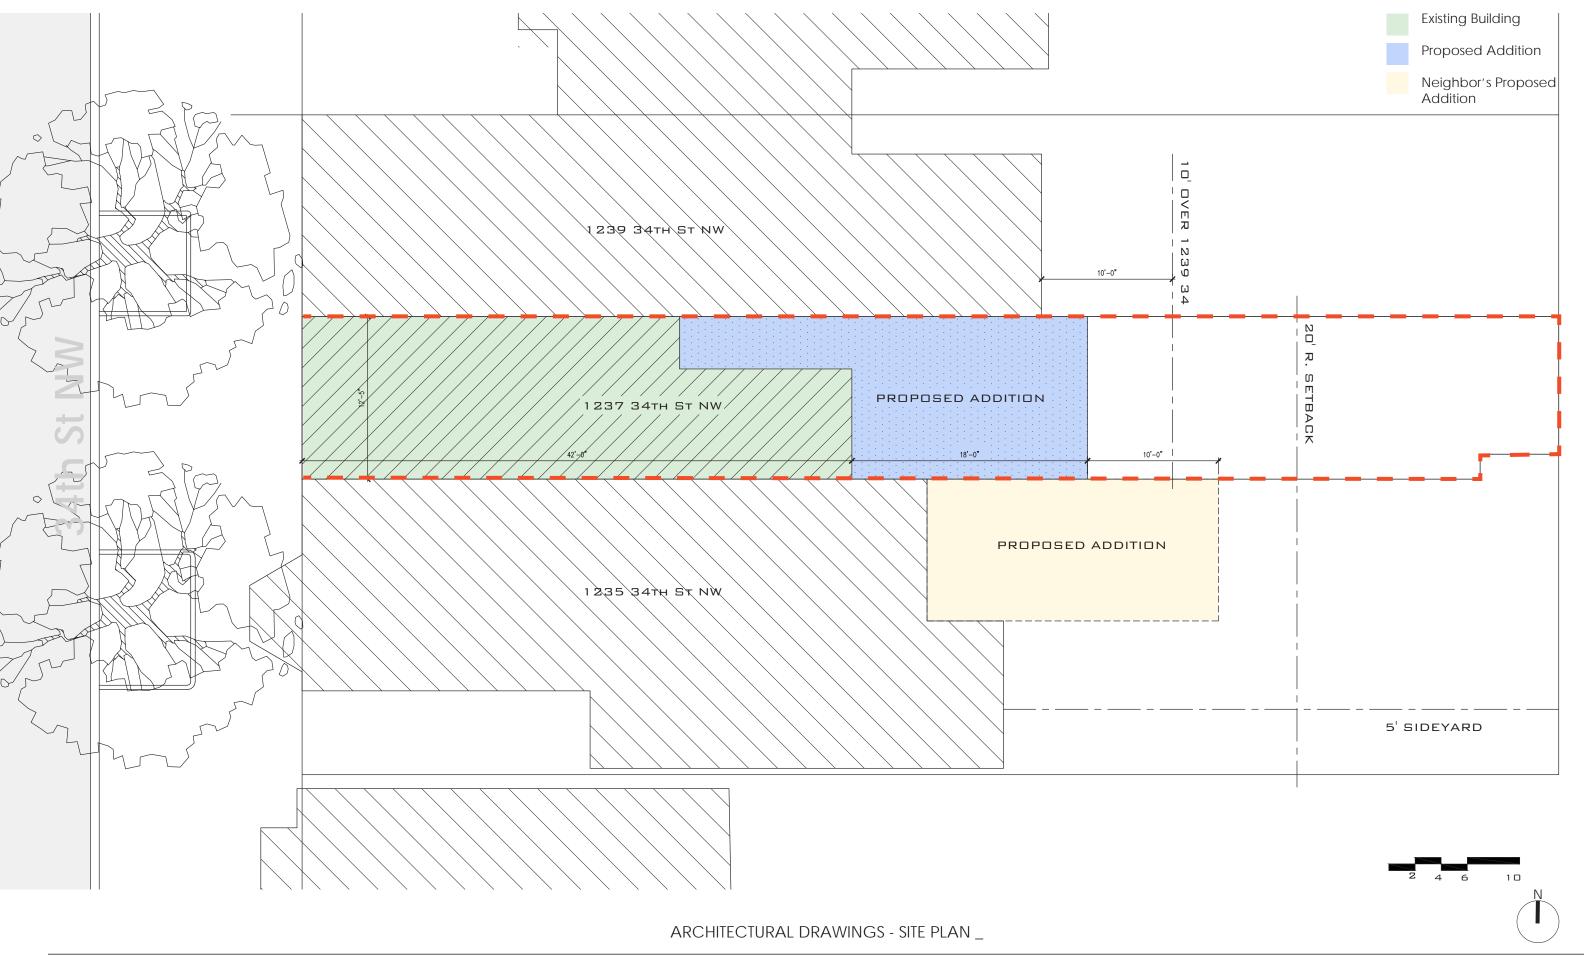

This addition is being planned and designed simultaneously with next door neighbors, 1235 34th St NW.

1237 34th Street NW

CONTEXTUAL PHOTOS - FONT FACADE EXISTING CONDITIONS WITH ADJACENT PROPERTIES

34TH ST & PROSPECT - NW CORNER