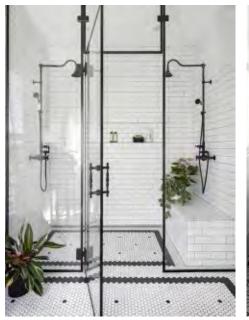

## Project Description

Interior Renovation and Addition to existing house. New program to include New Kitchen and Family room + Powder room on the First Floor and Master Bedroom and Bathroom on the Second Floor. The addition will be planned to enhance the relationship with the garden and provide outdoor seating/entertaining.