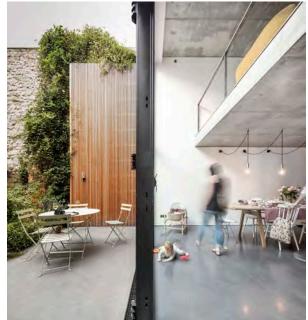

## Project Description

Interior Renovation and Addition to existing house. New program to include New Kitchen and Family room + Powder room on the First Floor and Master Bedroom and Bathroom on the Second Floor. The addition will be planned to enhance the relationship with the garden and provide outdoor seating/entertaining.

CONTEXTUAL PHOTOS - ADJACENT PROPERTIES

EXISTING BACK FACADE

CONTEXTUAL PHOTOS - EXISTING CONDITIONS

Proposed

ARCHITECTURAL DRAWINGS - REAR ELEVATION

ARCHITECTURAL DRAWINGS - GARDEN

BUILDING PLAT