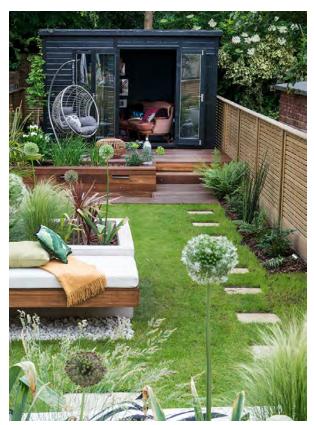

## Project Description

Interior Renovation and Addition to existing house. New program to include New Kitchen and Family room + Powder room on the First Floor and Master Bedroom and Bathroom on the Second Floor. The addition will be planned to enhance the relationship with the garden and provide outdoor seating/entertaining.

CONTEXTUAL PHOTOS - ADJACENT PROPERTIES

EXISTING BACK FACADE

CONTEXTUAL PHOTOS - EXISTING CONDITIONS

Proposed

ARCHITECTURAL DRAWINGS - REAR ELEVATION

ARCHITECTURAL DRAWINGS - GARDEN

BUILDING PLAT