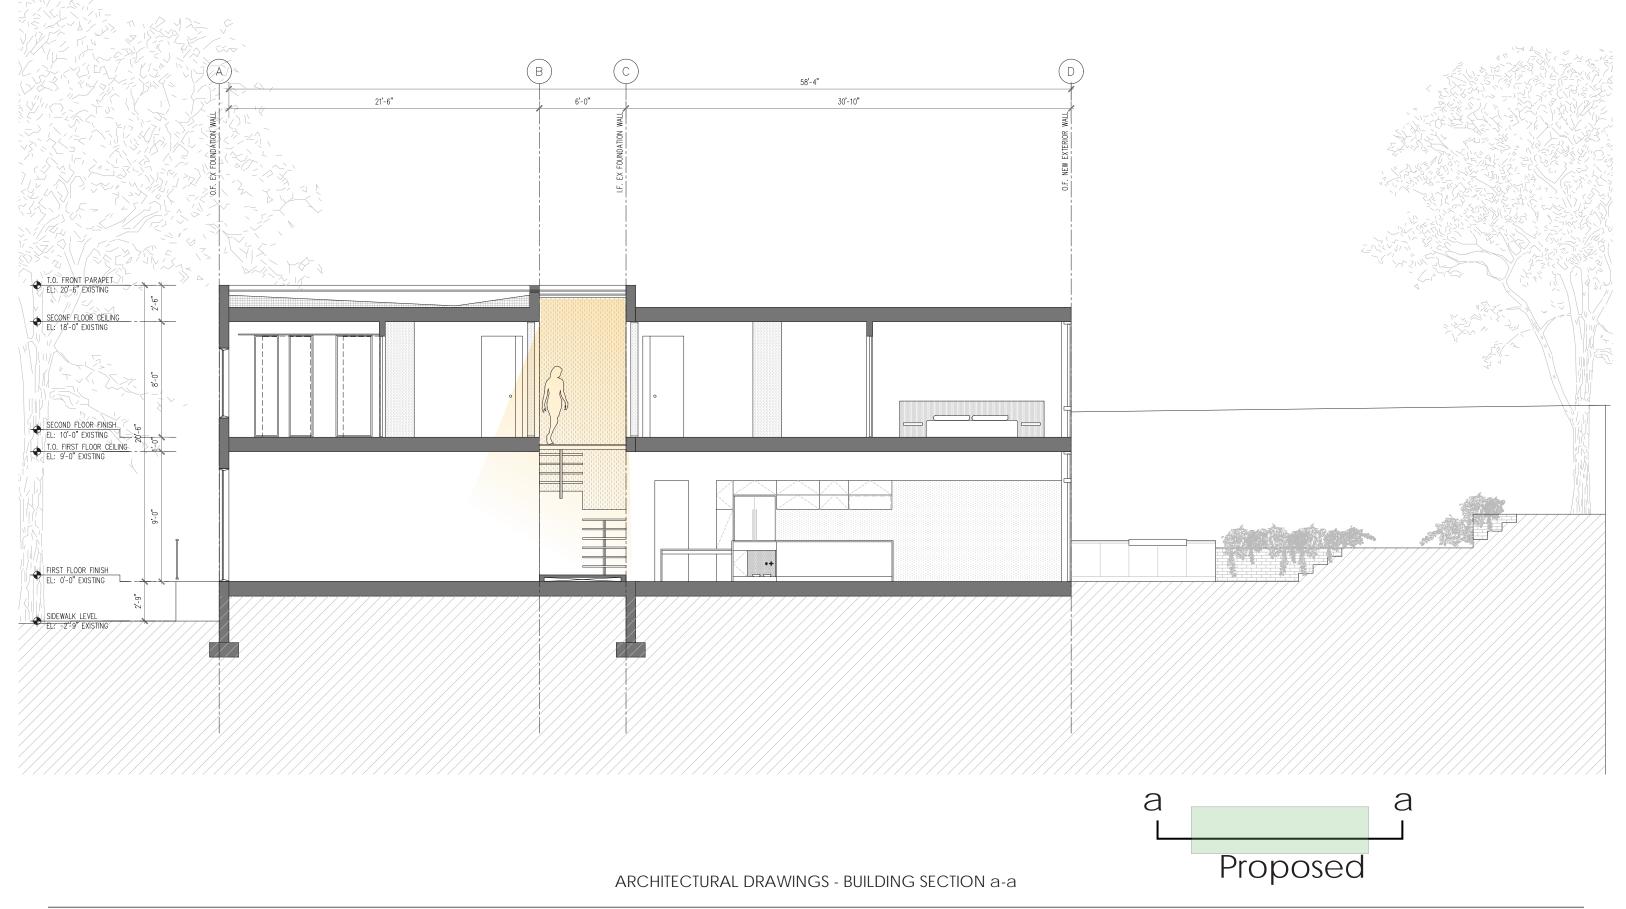

## Project Description

Interior Renovation and Addition to existing house. New program to include New Kitchen and Family room + Powder room on the First Floor and Master Bedroom and Bathroom on the Second Floor. The addition will be planned to enhance the relationship with the garden and provide outdoor seating/entertaining.