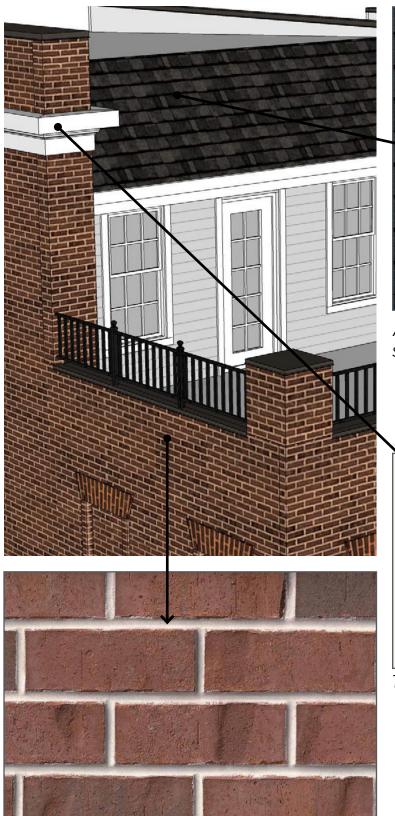

### **CORNICE DETAILS**

16th Street Cornice

THE PARKS AT WALTER REED | PARCEL Z

**CFA/HPRB** Concept Review

#### Mews Cornice

Brick color to be compatible with adjacent Building 11. Brick selection TBD.