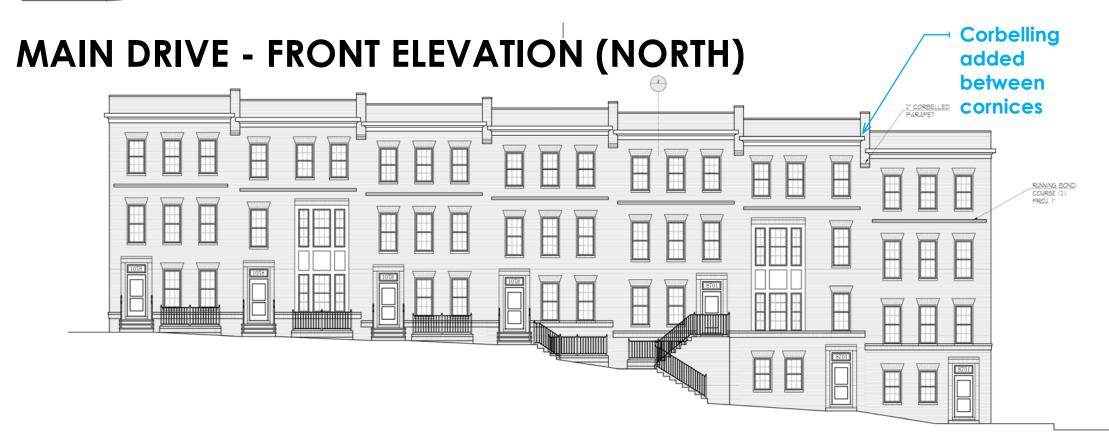

### **RENDERING - MAIN DRIVE**

THE PARKS AT WALTER REED | PARCEL Z

**CFA/HPRB** Concept Review

April 4, 2024