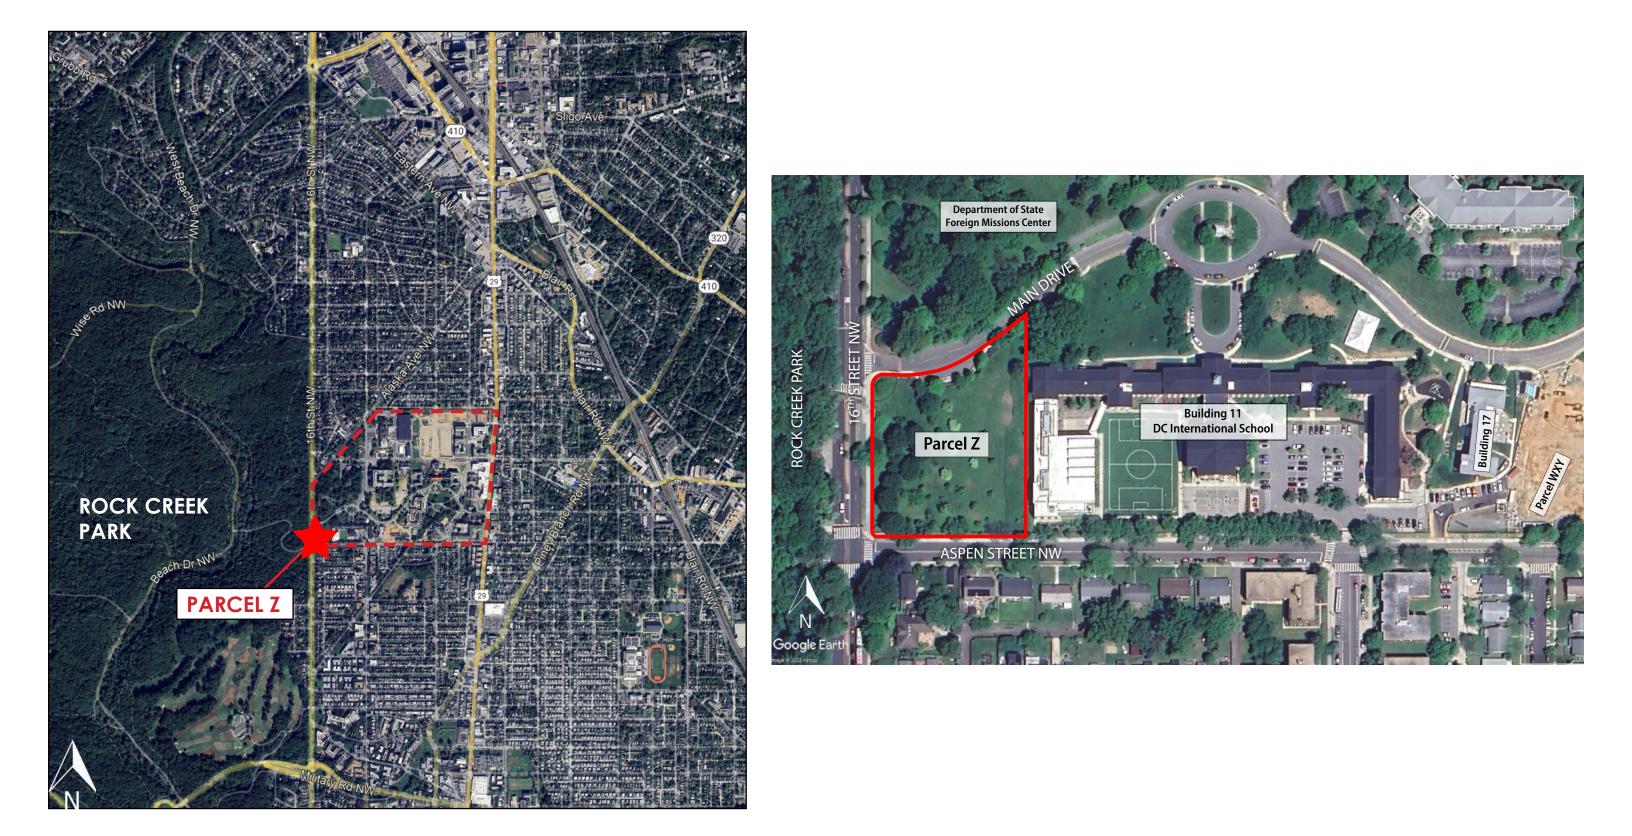

# THE PARKS AT WALTER REED PARCEL Z

**Project Team** 







### Commission of Fine Arts Concept Design Review

April 18, 2024



### **PROJECT LOCATION**





THE PARKS AT WALTER REED | PARCEL Z

### **PROPOSED SITE PLAN AND LANDSCAPE PLAN**



THE PARKS Historic Walter Reed

#### THE PARKS AT WALTER REED | PARCEL Z

**CFA/HPRB** Concept Review

#### **Proposed Trees**



Chokecherry



Swamp White Oak







Milkweed











### **16TH STREET - FRONT ELEVATION (WEST)**



THE PARKS AT WALTER REED | PARCEL Z

**CFA/HPRB** Concept Review



### **16TH STREET - REAR ELEVATION**





THE PARKS AT WALTER REED | PARCEL Z

### **16TH STREET - SIDE ELEVATION AND LANAI DETAIL**



projection further detailed.

THE PARKS AT WALTER REED | PARCEL Z

**CFA/HPRB** Concept Review



### **16TH STREET - REAR ELEVATION DETAIL**



THE PARKS AT WALTER REED | PARCEL Z

THEPARK S

**CFA/HPRB** Concept Review

April 4, 2024

## **ASPEN STREET - FRONT ELEVATI