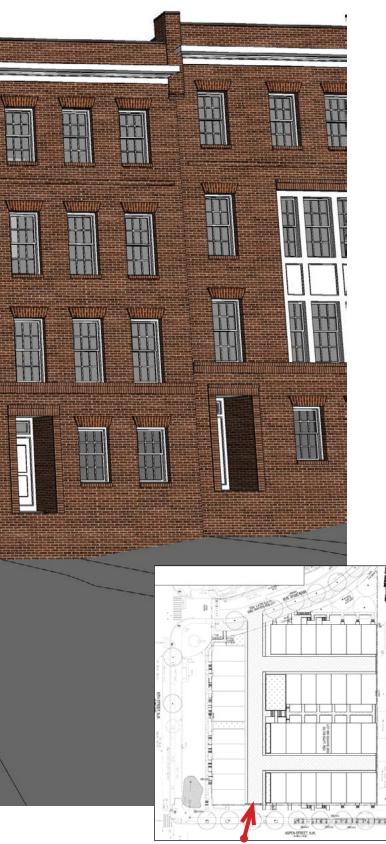

### **16TH STREET - REAR ELEVATION DETAIL**

THE PARKS AT WALTER REED | PARCEL Z

THEPARK S

**CFA/HPRB** Concept Review

April 4, 2024

## **ASPEN STREET - FRONT ELEVATION (SOUTH)**

Roof deck +

moved to rear

THE PARKS AT WALTER REED | PARCEL Z

**CFA/HPRB** Concept Review

April 4, 2024