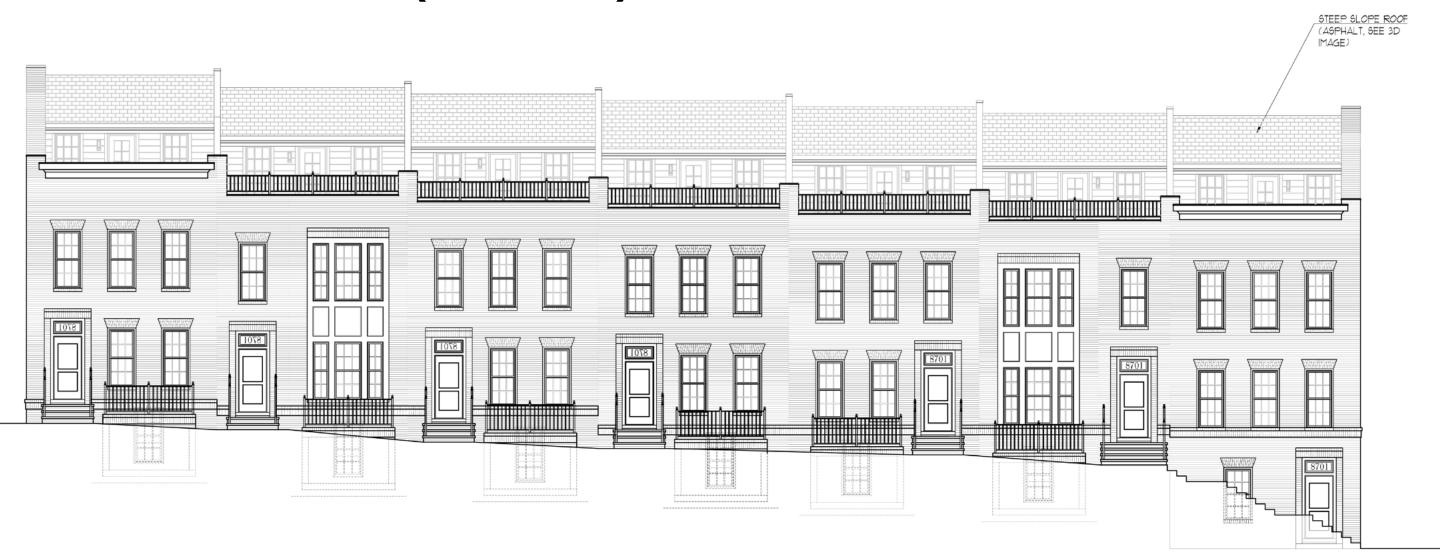

### **16TH STREET - FRONT ELEVATION (WEST)**

THE PARKS AT WALTER REED | PARCEL Z

**CFA/HPRB** Concept Review

### **PROPOSED MATERIALS**

Asphalt Shingle (steep slope roof)

Cementitious Lap Siding (Rear Elevations)

Ply Gem Mira Series Aluminum Clad Double Hung Window (White)

Walter Reed Townhomes - Parcel WXY

Walter Reed Design Guidelines - Color Palette