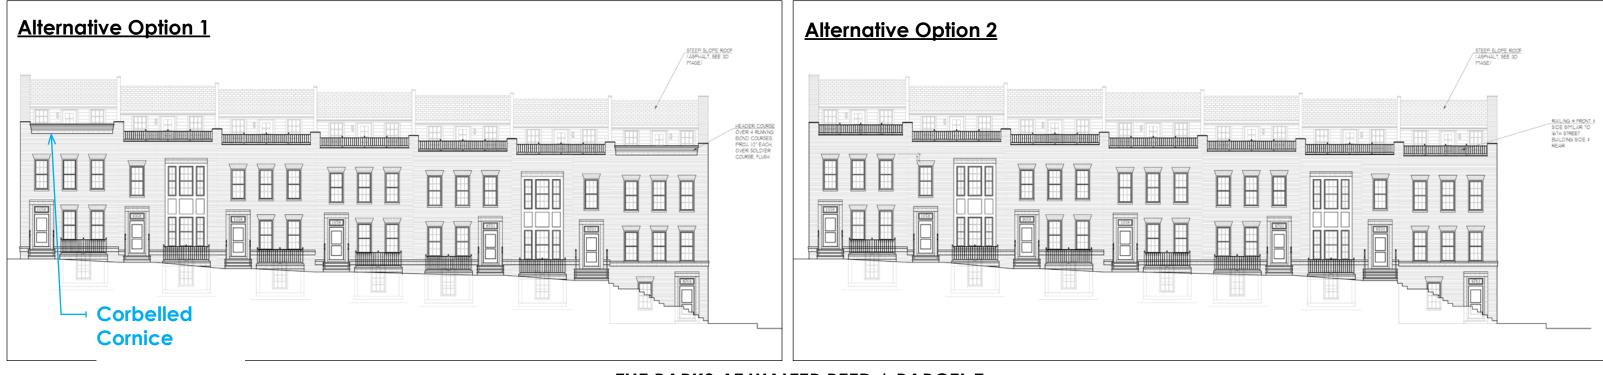

### **MEWS - SIDE ELEVATION CORNICE OPTIONS**

#### **Preferred Option**

Alternative Option 2

#### Alternative Option 1

THE PARK S Historic Walter Reed