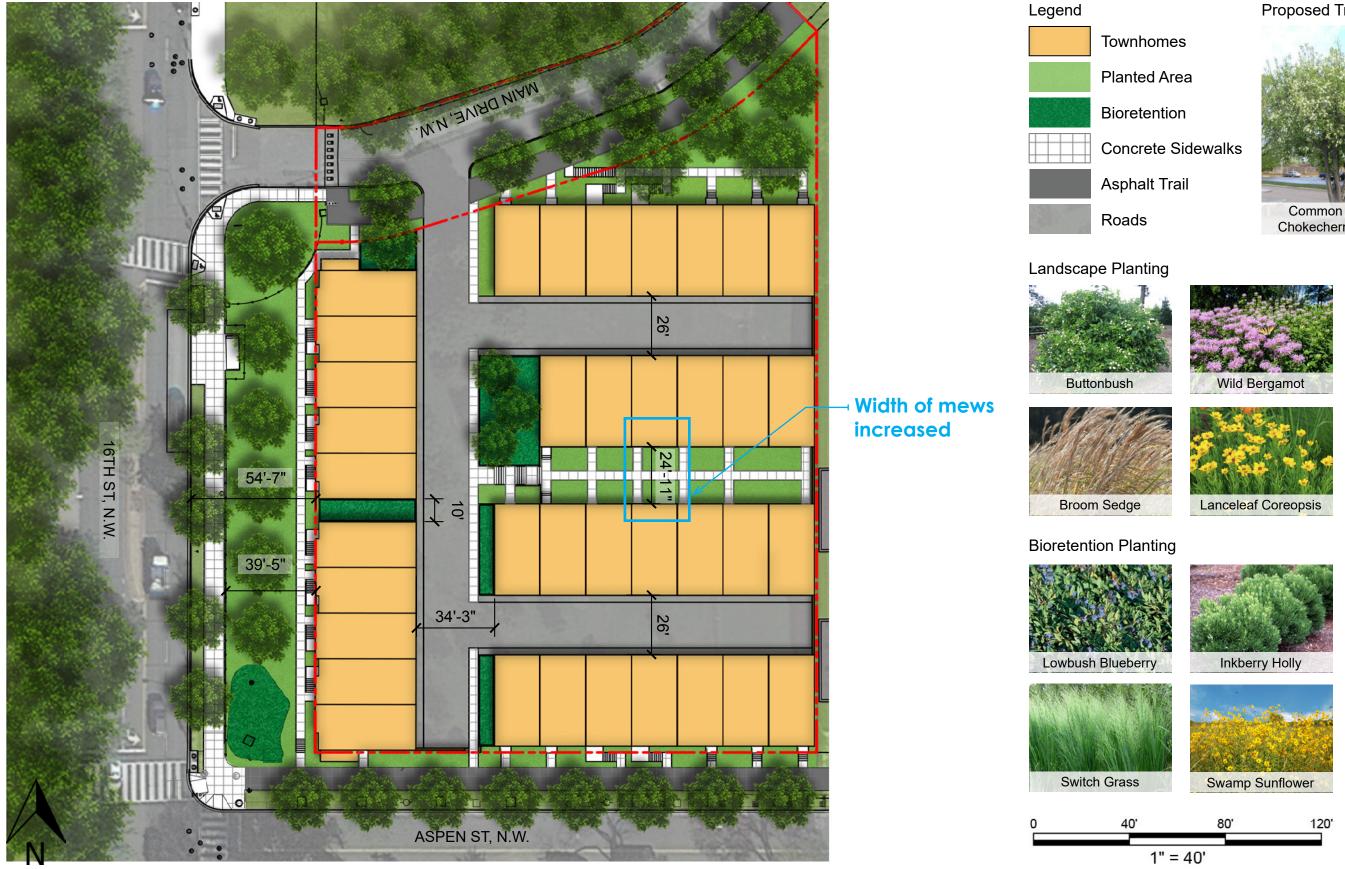

### **PROPOSED SITE PLAN AND LANDSCAPE PLAN**

THE PARKS Historic Walter Reed

#### **Proposed Trees**

Chokecherry

Swamp White Oak

Milkweed

### **PROPOSED SITE PLAN**