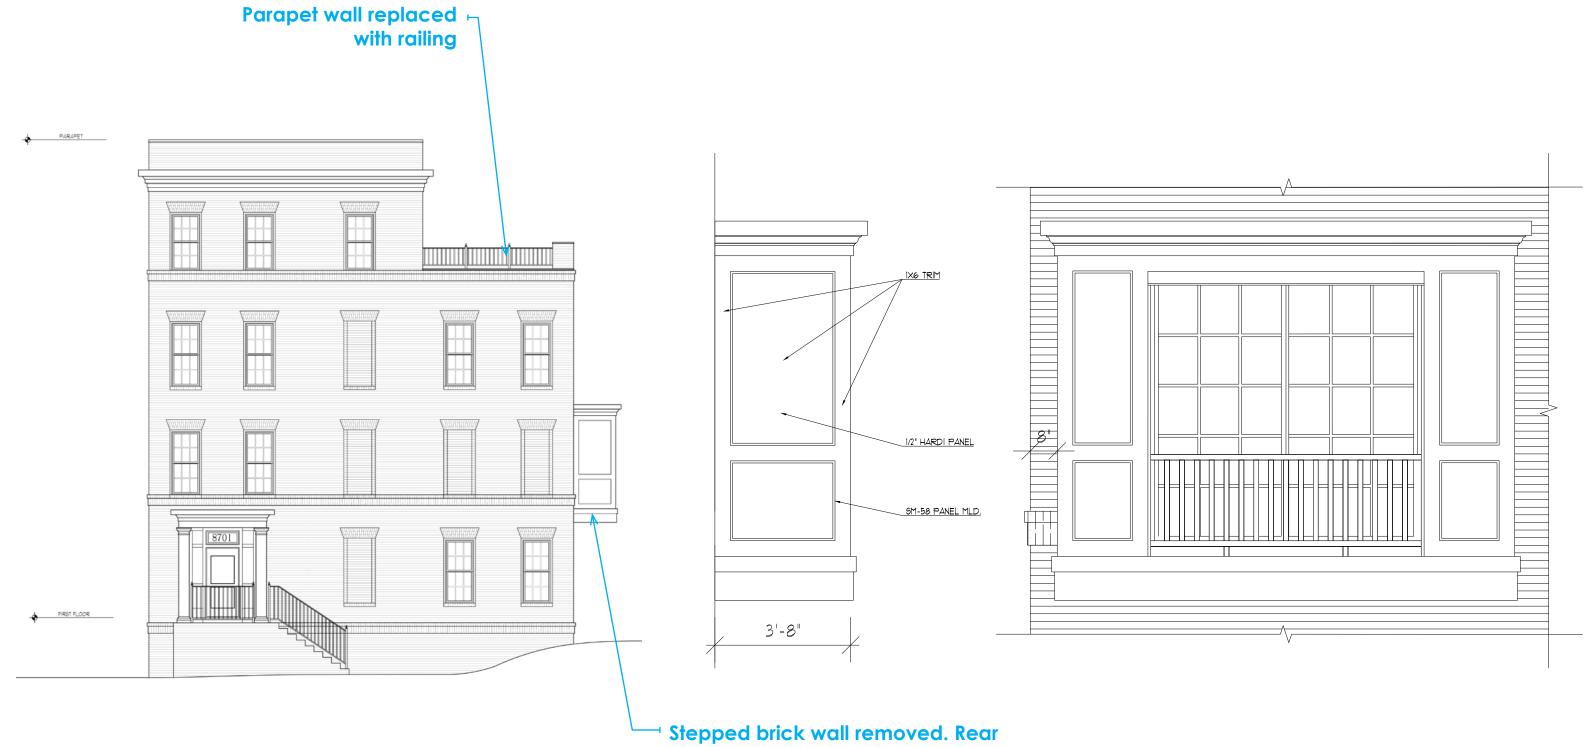

### **16TH STREET - REAR ELEVATION DETAIL**

THE PARKS AT WALTER REED | PARCEL Z

THEPARK S

**CFA/HPRB** Concept Review

April 4, 2024