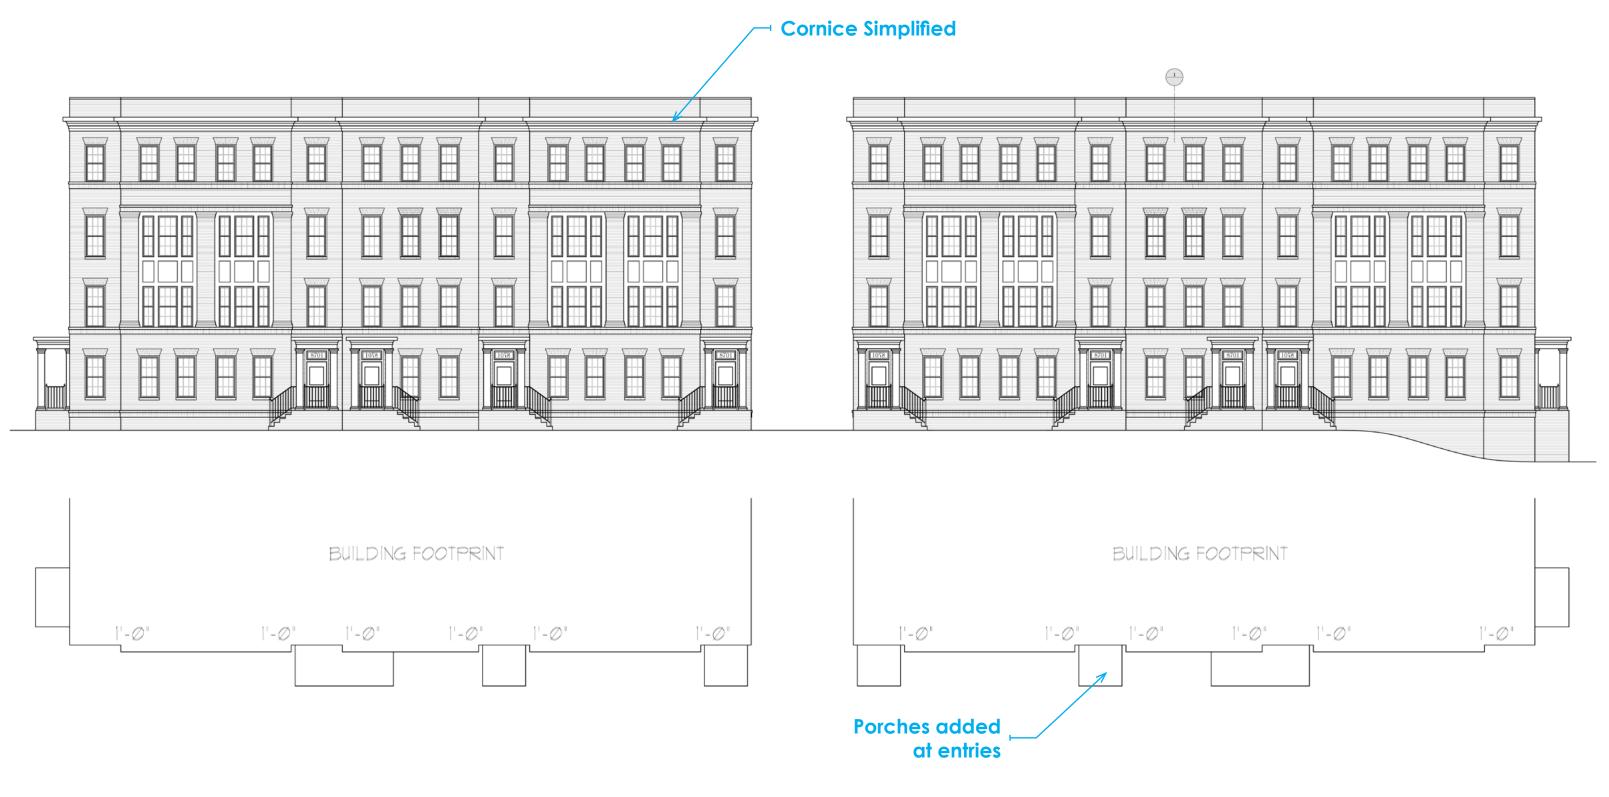

### **16TH STREET - FRONT ELEVATION (WEST)**

THE PARKS AT WALTER REED | PARCEL Z

**CFA/HPRB** Concept Review

### **CORNICE DETAILS**

16th Street Cornice

THE PARKS AT WALTER REED | PARCEL Z

**CFA/HPRB** Concept Review